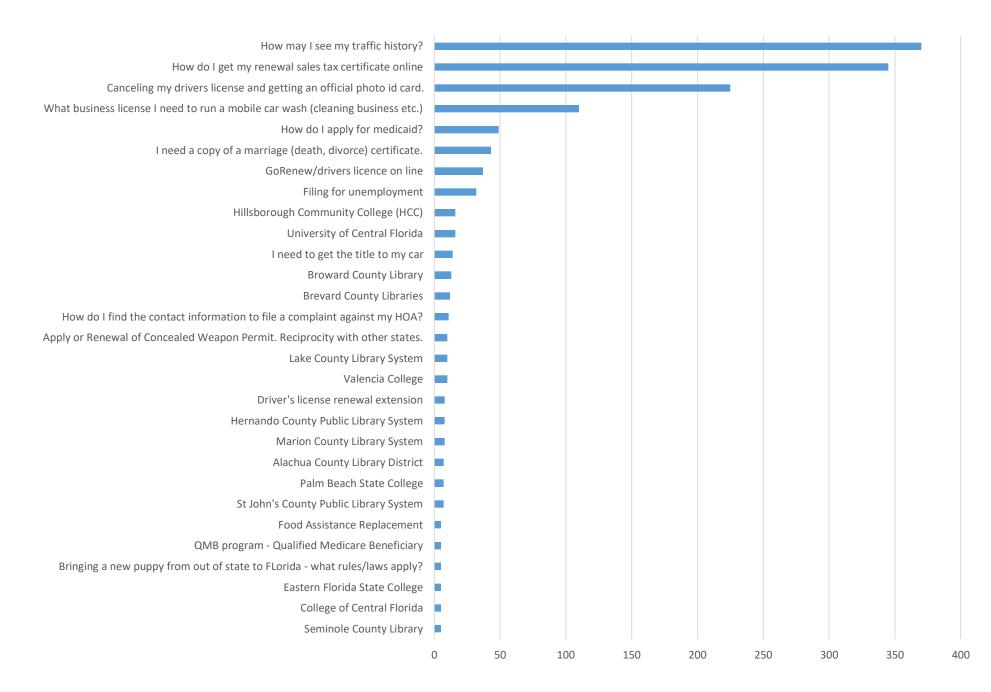

### **January 2025 Statistics**

| Question Type |       |
|---------------|-------|
| Chat          | 5,828 |
| Email         | 1,174 |
| SMS           | 493   |
| FAQ Views     | 1,599 |
| Total         | 9,094 |

#### **Total Transactions by Entry Point (Top 50)**



■ CHAT ■ EMAIL ■ SMS

## ■ CHAT ■ EMAIL ■ SMS ■ FAQ 18% 5% 13% 64%

#### What's the Breakdown of Questions by Source?





#### **Total SMS by Library**





# ■ MISSED ■ ANSWERED 11% 89%

#### What Percent of Chats Were Answered/Missed?

#### Which Departments Answered Chats (by type)?



#### Which Department Answered Chats (by local library)?



#### Which Widgets Brought in the Most Chats (Top 25)?





#### **Total Emails by Library (Top 49)**



250

#### FAQ Views by Library (Top 29)