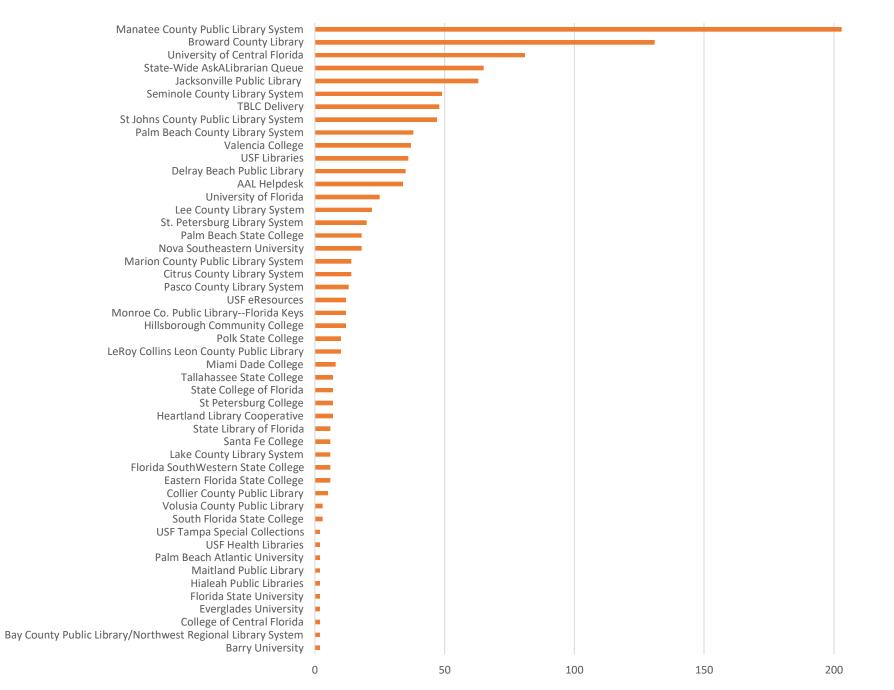

### **January 2025 Statistics**

| Question Type |       |
|---------------|-------|
| Chat          | 5,828 |
| Email         | 1,174 |
| SMS           | 493   |
| FAQ Views     | 1,599 |
| Total         | 9,094 |

#### **Total Transactions by Entry Point (Top 50)**



■ CHAT ■ EMAIL ■ SMS

## ■ CHAT ■ EMAIL ■ SMS ■ FAQ 18% 5% 13% 64%

#### What's the Breakdown of Questions by Source?





#### **Total SMS by Library**





# ■ MISSED ■ ANSWERED 11% 89%

#### What Percent of Chats Were Answered/Missed?

#### Which Departments Answered Chats (by type)?



#### Which Department Answered Chats (by local library)?



#### Which Widgets Brought in the Most Chats (Top 25)?





#### **Total Emails by Library (Top 49)**



250

#### FAQ Views by Library (Top 29)