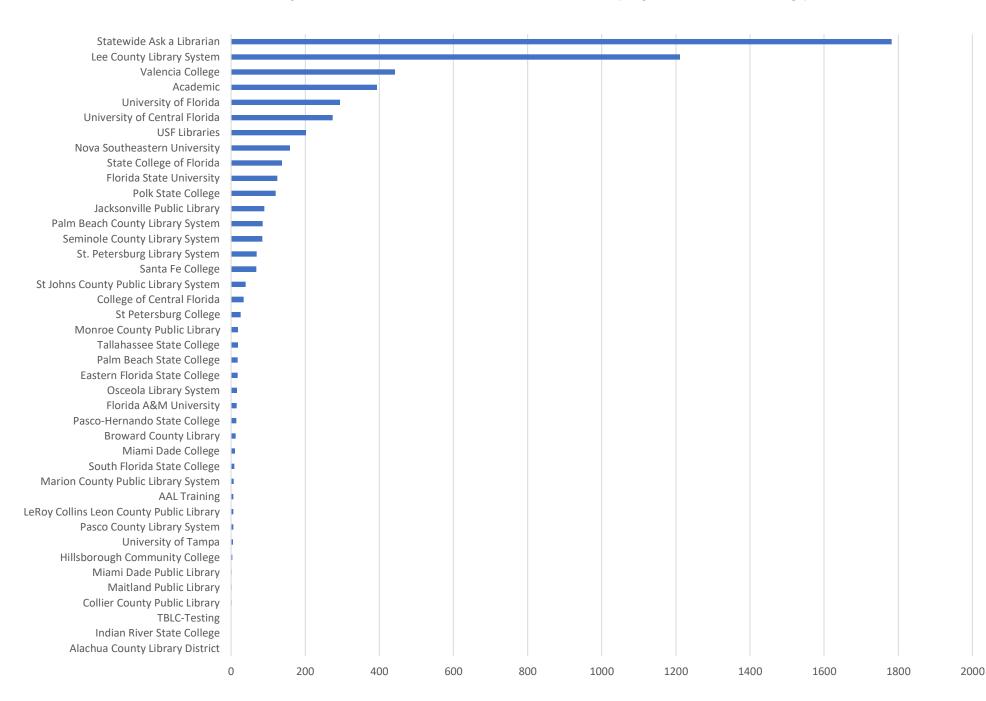

### **January 2025 Statistics**

| Question Type |       |
|---------------|-------|
| Chat          | 5,828 |
| Email         | 1,174 |
| SMS           | 493   |
| FAQ Views     | 1,599 |
| Total         | 9,094 |

#### **Total Transactions by Entry Point (Top 50)**



■ CHAT ■ EMAIL ■ SMS

## ■ CHAT ■ EMAIL ■ SMS ■ FAQ 18% 5% 13% 64%

#### What's the Breakdown of Questions by Source?





#### **Total SMS by Library**





# ■ MISSED ■ ANSWERED 11% 89%

#### What Percent of Chats Were Answered/Missed?

#### Which Departments Answered Chats (by type)?



#### Which Department Answered Chats (by local library)?



#### Which Widgets Brought in the Most Chats (Top 25)?





#### **Total Emails by Library (Top 49)**



250

#### FAQ Views by Library (Top 29)