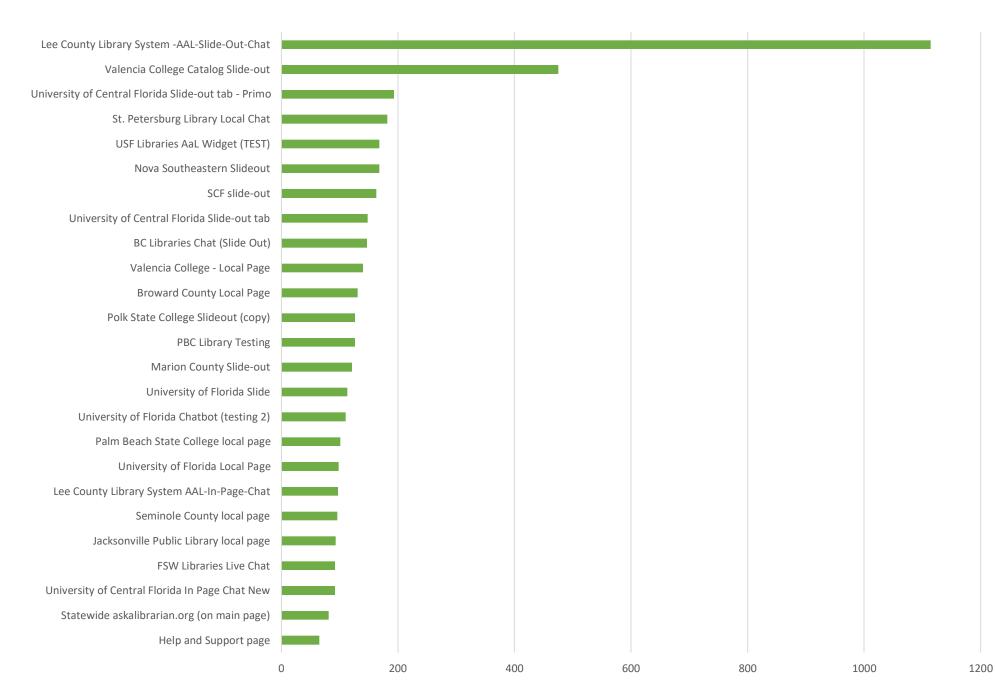

### **January 2025 Statistics**

| Question Type |       |
|---------------|-------|
| Chat          | 5,828 |
| Email         | 1,174 |
| SMS           | 493   |
| FAQ Views     | 1,599 |
| Total         | 9,094 |

#### **Total Transactions by Entry Point (Top 50)**



■ CHAT ■ EMAIL ■ SMS

## ■ CHAT ■ EMAIL ■ SMS ■ FAQ 18% 5% 13% 64%

#### What's the Breakdown of Questions by Source?





#### **Total SMS by Library**





# ■ MISSED ■ ANSWERED 11% 89%

#### What Percent of Chats Were Answered/Missed?

#### Which Departments Answered Chats (by type)?



#### Which Department Answered Chats (by local library)?



#### Which Widgets Brought in the Most Chats (Top 25)?





#### **Total Emails by Library (Top 49)**



250

#### FAQ Views by Library (Top 29)