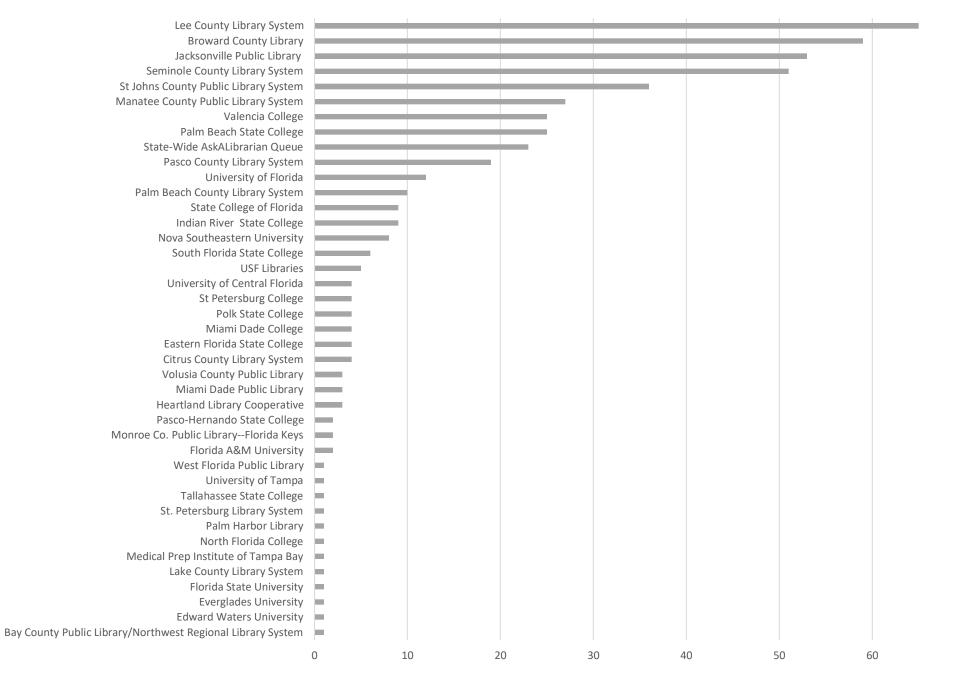

### **January 2025 Statistics**

| Question Type |       |
|---------------|-------|
| Chat          | 5,828 |
| Email         | 1,174 |
| SMS           | 493   |
| FAQ Views     | 1,599 |
| Total         | 9,094 |

#### **Total Transactions by Entry Point (Top 50)**



■ CHAT ■ EMAIL ■ SMS

## ■ CHAT ■ EMAIL ■ SMS ■ FAQ 18% 5% 13% 64%

#### What's the Breakdown of Questions by Source?





#### **Total SMS by Library**





# ■ MISSED ■ ANSWERED 11% 89%

#### What Percent of Chats Were Answered/Missed?

#### Which Departments Answered Chats (by type)?



#### Which Department Answered Chats (by local library)?



#### Which Widgets Brought in the Most Chats (Top 25)?





#### **Total Emails by Library (Top 49)**



250

#### FAQ Views by Library (Top 29)