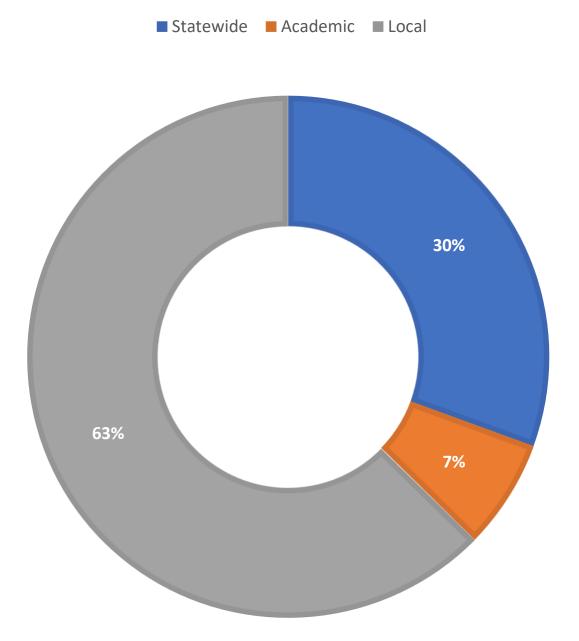

#### What's the Breakdown of Questions by Source?

#### Which Departments Answered Chats (by type)?