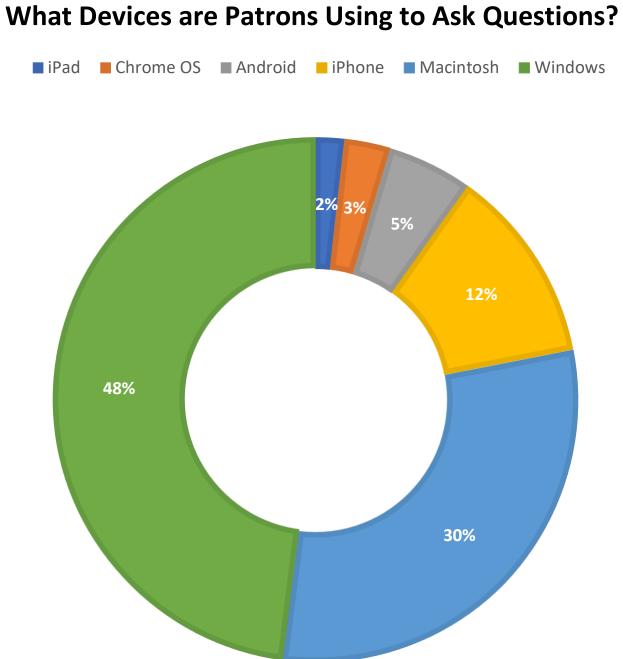

### **January 2025 Statistics**

| Question Type |       |
|---------------|-------|
| Chat          | 5,828 |
| Email         | 1,174 |
| SMS           | 493   |
| FAQ Views     | 1,599 |
| Total         | 9,094 |

#### **Total Transactions by Entry Point (Top 50)**



■ CHAT ■ EMAIL ■ SMS

## ■ CHAT ■ EMAIL ■ SMS ■ FAQ 18% 5% 13% 64%

#### What's the Breakdown of Questions by Source?





#### **Total SMS by Library**





# ■ MISSED ■ ANSWERED 11% 89%

#### What Percent of Chats Were Answered/Missed?

#### Which Departments Answered Chats (by type)?



#### Which Department Answered Chats (by local library)?



#### Which Widgets Brought in the Most Chats (Top 25)?





#### **Total Emails by Library (Top 49)**



250

#### FAQ Views by Library (Top 29)