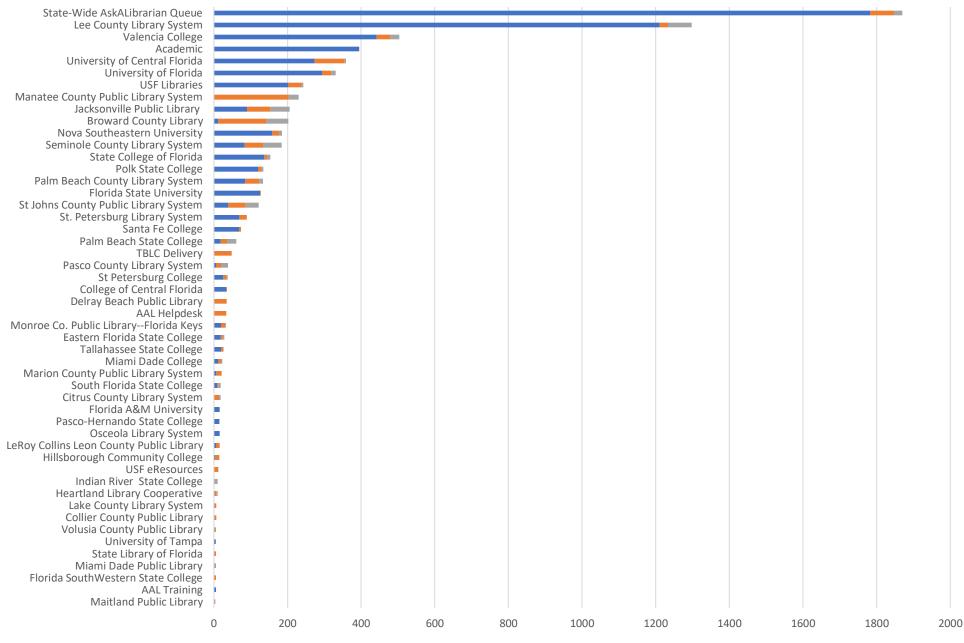

### **January 2025 Statistics**

| Question Type |       |
|---------------|-------|
| Chat          | 5,828 |
| Email         | 1,174 |
| SMS           | 493   |
| FAQ Views     | 1,599 |
| Total         | 9,094 |

#### **Total Transactions by Entry Point (Top 50)**



■ CHAT ■ EMAIL ■ SMS

## ■ CHAT ■ EMAIL ■ SMS ■ FAQ 18% 5% 13% 64%

#### What's the Breakdown of Questions by Source?





#### **Total SMS by Library**





# ■ MISSED ■ ANSWERED 11% 89%

#### What Percent of Chats Were Answered/Missed?

#### Which Departments Answered Chats (by type)?



#### Which Department Answered Chats (by local library)?



#### Which Widgets Brought in the Most Chats (Top 25)?





#### **Total Emails by Library (Top 49)**



250

#### FAQ Views by Library (Top 29)