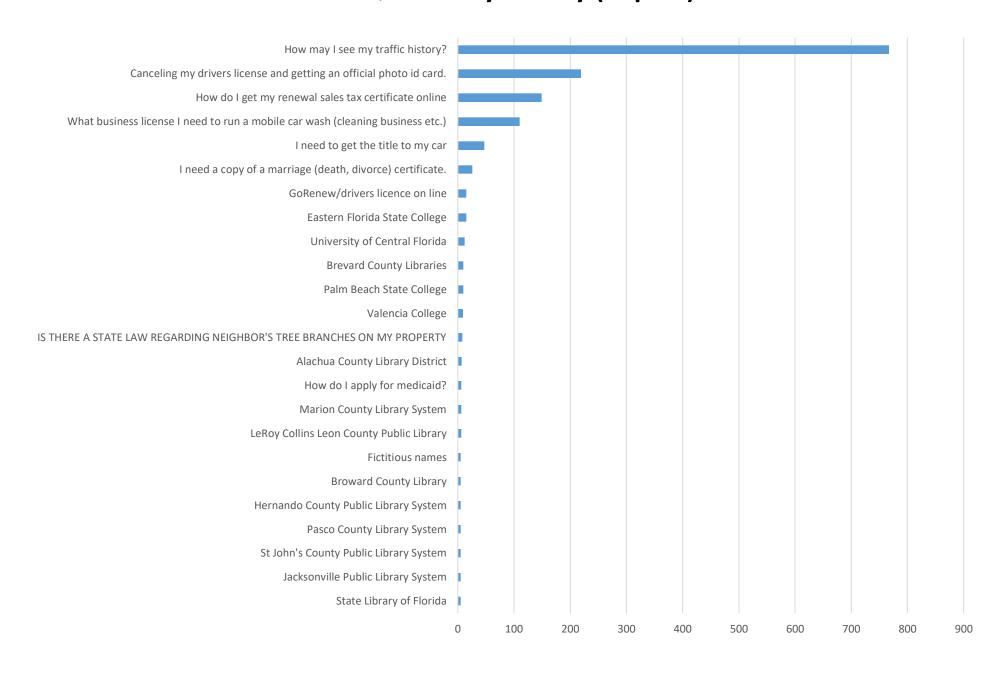

**November 2024 Statistics** 

| Question Type |       |
|---------------|-------|
| Chat          | 5,633 |
| Email         | 1,083 |
| SMS           | 464   |
| FAQ Views     | 1,657 |
| Total         | 8,837 |

### **Total Transactions by Entry Point (Top 50)**



# What's the Breakdown of Questions by Source?





# What Devices are Patrons Using to Ask Questions?





# SMS

### **Total SMS by Library**



# Chat



# What Percent of Chats Were Answered/Missed?





# Which Departments Answered Chats (by type)?





### Which Department Answered Chats (by local library)?



## Which Widgets Brought in the Most Chats (Top 25)?



# **Email**



## **Emails by Library (Top 45)**



250

# **FAQ Views by Library (Top 24)**