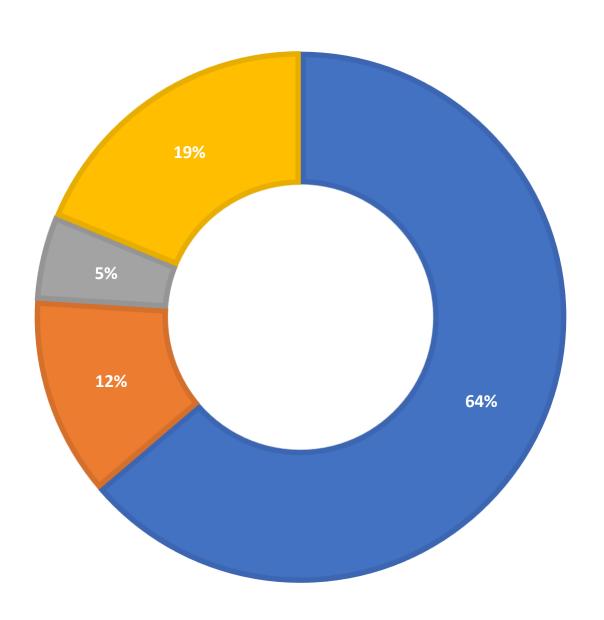

**November 2024 Statistics** 

| Question Type |       |
|---------------|-------|
| Chat          | 5,633 |
| Email         | 1,083 |
| SMS           | 464   |
| FAQ Views     | 1,657 |
| Total         | 8,837 |

### **Total Transactions by Entry Point (Top 50)**



# What's the Breakdown of Questions by Source?





# What Devices are Patrons Using to Ask Questions?





# SMS

### **Total SMS by Library**



# Chat



# What Percent of Chats Were Answered/Missed?





# Which Departments Answered Chats (by type)?





### Which Department Answered Chats (by local library)?



## Which Widgets Brought in the Most Chats (Top 25)?



# **Email**



## **Emails by Library (Top 45)**



250

# **FAQ Views by Library (Top 24)**