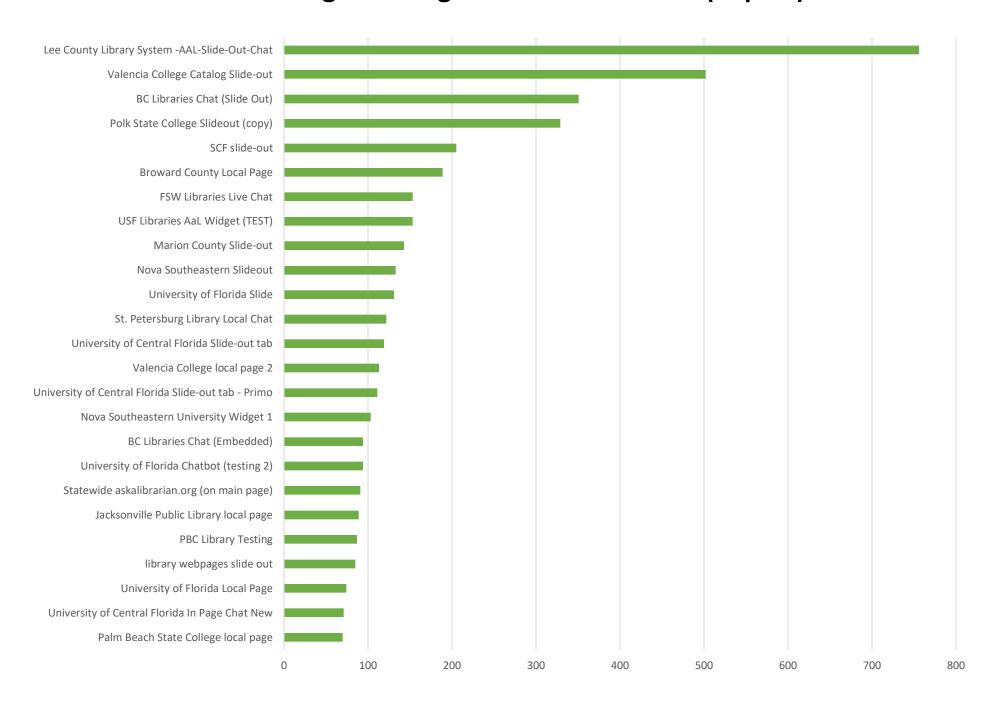

**November 2024 Statistics** 

| Question Type |       |
|---------------|-------|
| Chat          | 5,633 |
| Email         | 1,083 |
| SMS           | 464   |
| FAQ Views     | 1,657 |
| Total         | 8,837 |

### **Total Transactions by Entry Point (Top 50)**



# What's the Breakdown of Questions by Source?





# What Devices are Patrons Using to Ask Questions?





# SMS

### **Total SMS by Library**



# Chat



# What Percent of Chats Were Answered/Missed?





# Which Departments Answered Chats (by type)?





### Which Department Answered Chats (by local library)?



## Which Widgets Brought in the Most Chats (Top 25)?



# **Email**



## **Emails by Library (Top 45)**



250

# **FAQ Views by Library (Top 24)**