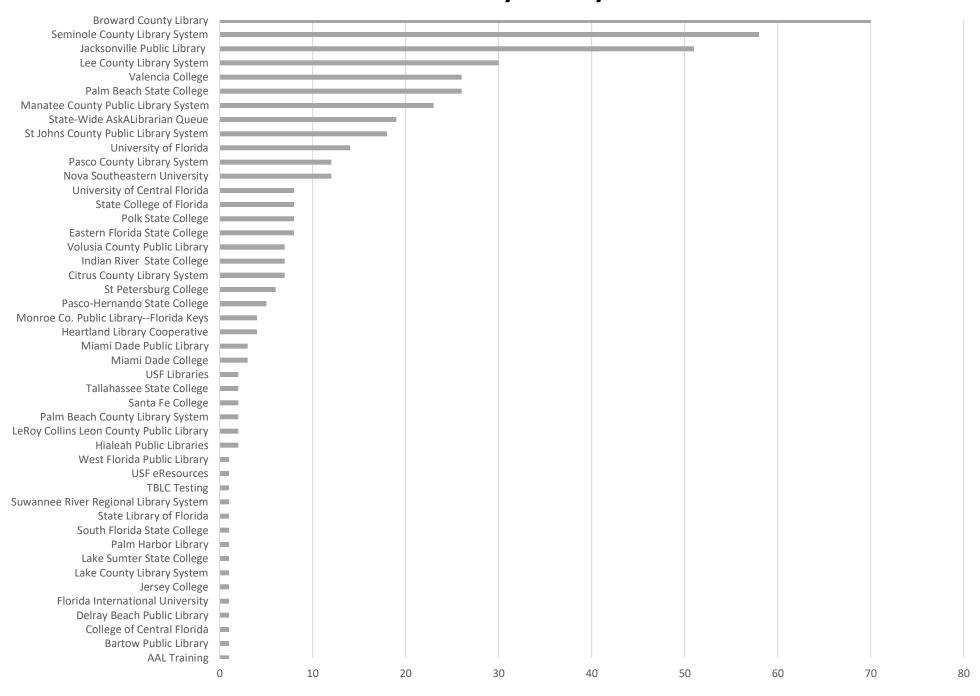

**November 2024 Statistics** 

| Question Type |       |
|---------------|-------|
| Chat          | 5,633 |
| Email         | 1,083 |
| SMS           | 464   |
| FAQ Views     | 1,657 |
| Total         | 8,837 |

### **Total Transactions by Entry Point (Top 50)**



# What's the Breakdown of Questions by Source?





# What Devices are Patrons Using to Ask Questions?





# SMS

### **Total SMS by Library**



# Chat



# What Percent of Chats Were Answered/Missed?





# Which Departments Answered Chats (by type)?





### Which Department Answered Chats (by local library)?



## Which Widgets Brought in the Most Chats (Top 25)?



# **Email**



## **Emails by Library (Top 45)**



250

# **FAQ Views by Library (Top 24)**