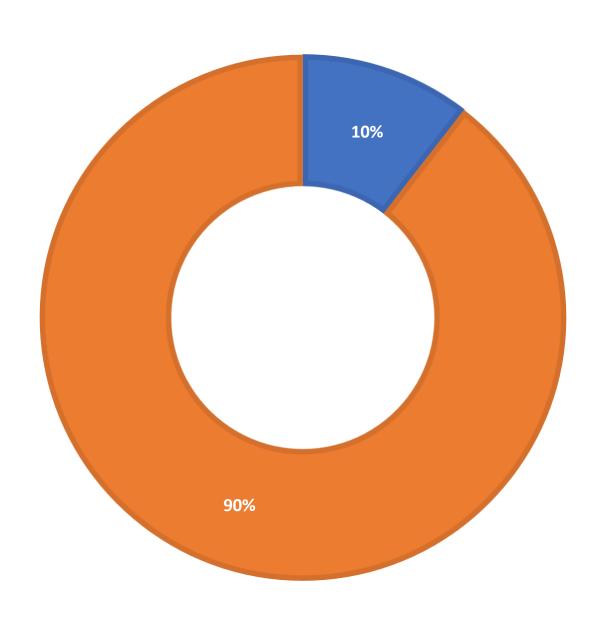

**November 2024 Statistics** 

| Question Type |       |
|---------------|-------|
| Chat          | 5,633 |
| Email         | 1,083 |
| SMS           | 464   |
| FAQ Views     | 1,657 |
| Total         | 8,837 |

### **Total Transactions by Entry Point (Top 50)**



# What's the Breakdown of Questions by Source?





# What Devices are Patrons Using to Ask Questions?





# SMS

### **Total SMS by Library**



# Chat



# What Percent of Chats Were Answered/Missed?





# Which Departments Answered Chats (by type)?





### Which Department Answered Chats (by local library)?



## Which Widgets Brought in the Most Chats (Top 25)?



# **Email**



## **Emails by Library (Top 45)**



250

# **FAQ Views by Library (Top 24)**