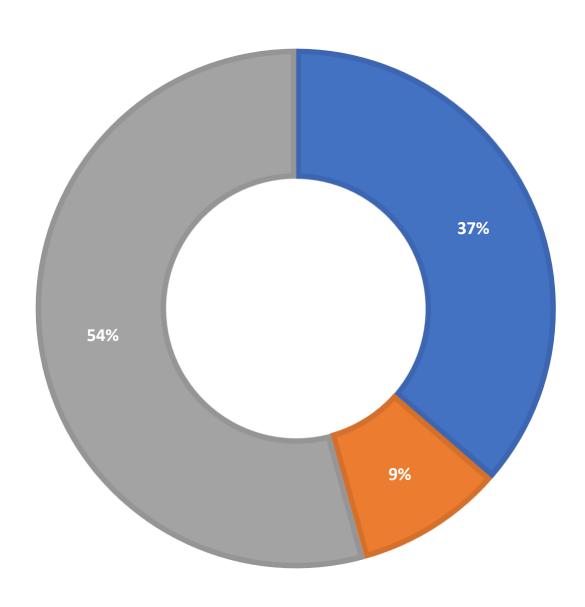

**November 2024 Statistics** 

| Question Type |       |
|---------------|-------|
| Chat          | 5,633 |
| Email         | 1,083 |
| SMS           | 464   |
| FAQ Views     | 1,657 |
| Total         | 8,837 |

### **Total Transactions by Entry Point (Top 50)**



# What's the Breakdown of Questions by Source?





# What Devices are Patrons Using to Ask Questions?





# SMS

### **Total SMS by Library**



# Chat



# What Percent of Chats Were Answered/Missed?





# Which Departments Answered Chats (by type)?





### Which Department Answered Chats (by local library)?



## Which Widgets Brought in the Most Chats (Top 25)?



# **Email**



## **Emails by Library (Top 45)**



250

# **FAQ Views by Library (Top 24)**