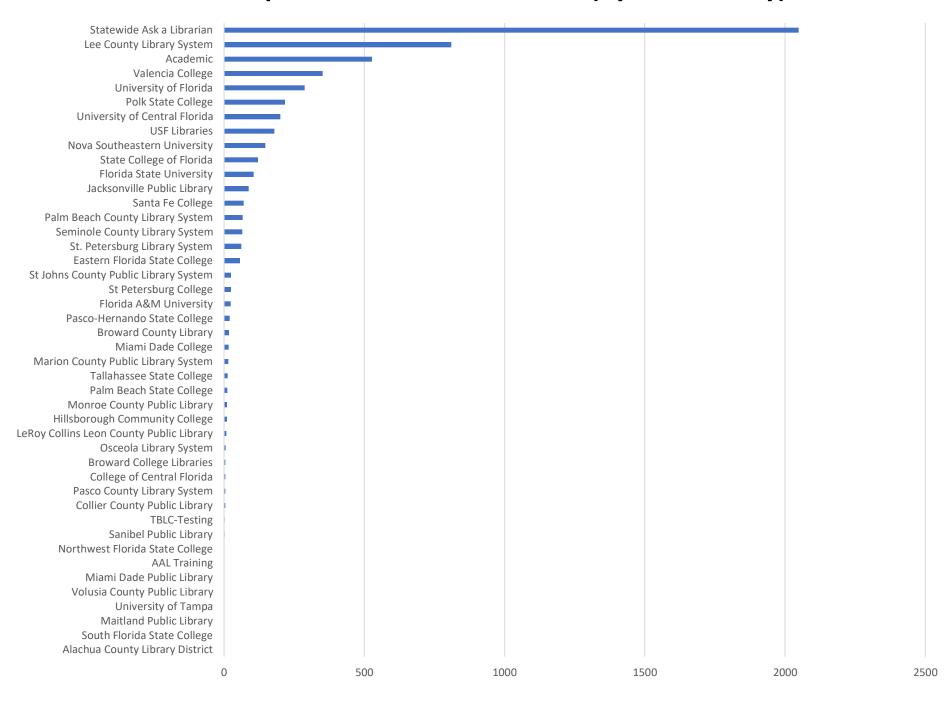

**November 2024 Statistics** 

| Question Type |       |
|---------------|-------|
| Chat          | 5,633 |
| Email         | 1,083 |
| SMS           | 464   |
| FAQ Views     | 1,657 |
| Total         | 8,837 |

### **Total Transactions by Entry Point (Top 50)**



# What's the Breakdown of Questions by Source?





# What Devices are Patrons Using to Ask Questions?





# SMS

### **Total SMS by Library**



# Chat



# What Percent of Chats Were Answered/Missed?





# Which Departments Answered Chats (by type)?





### Which Department Answered Chats (by local library)?



## Which Widgets Brought in the Most Chats (Top 25)?



# **Email**



## **Emails by Library (Top 45)**



250

# **FAQ Views by Library (Top 24)**