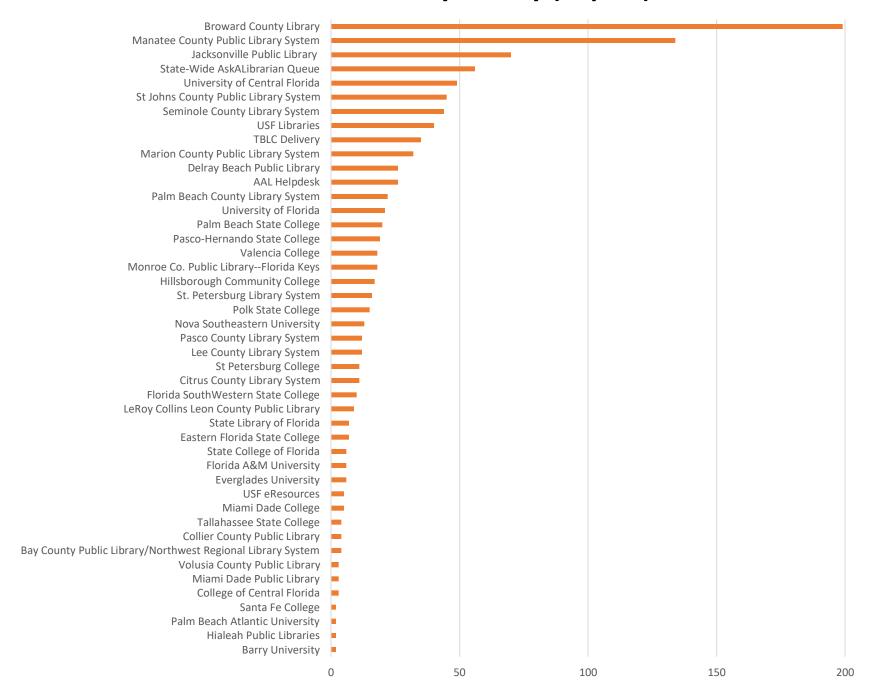

**November 2024 Statistics** 

| Question Type |       |
|---------------|-------|
| Chat          | 5,633 |
| Email         | 1,083 |
| SMS           | 464   |
| FAQ Views     | 1,657 |
| Total         | 8,837 |

### **Total Transactions by Entry Point (Top 50)**



# What's the Breakdown of Questions by Source?





# What Devices are Patrons Using to Ask Questions?





# SMS

### **Total SMS by Library**



# Chat



# What Percent of Chats Were Answered/Missed?





# Which Departments Answered Chats (by type)?





### Which Department Answered Chats (by local library)?



## Which Widgets Brought in the Most Chats (Top 25)?



# **Email**



## **Emails by Library (Top 45)**



250

# **FAQ Views by Library (Top 24)**