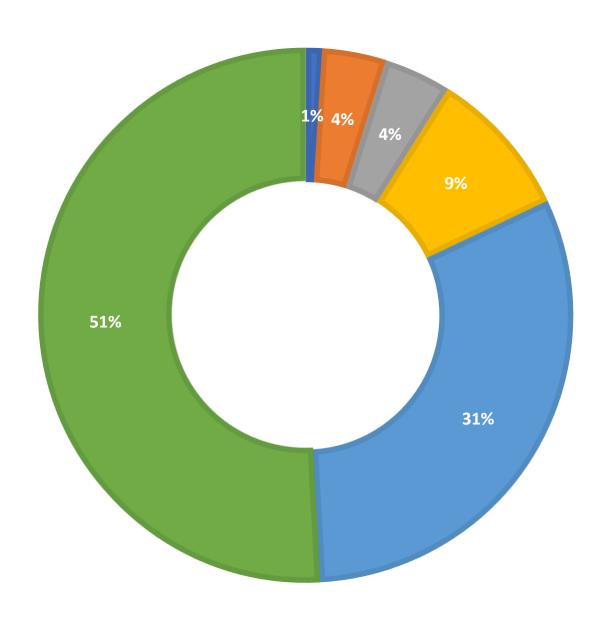

**November 2024 Statistics** 

| Question Type |       |
|---------------|-------|
| Chat          | 5,633 |
| Email         | 1,083 |
| SMS           | 464   |
| FAQ Views     | 1,657 |
| Total         | 8,837 |

### **Total Transactions by Entry Point (Top 50)**



# What's the Breakdown of Questions by Source?





# What Devices are Patrons Using to Ask Questions?





# SMS

### **Total SMS by Library**



# Chat



# What Percent of Chats Were Answered/Missed?





# Which Departments Answered Chats (by type)?





### Which Department Answered Chats (by local library)?



## Which Widgets Brought in the Most Chats (Top 25)?



# **Email**



## **Emails by Library (Top 45)**



250

# **FAQ Views by Library (Top 24)**