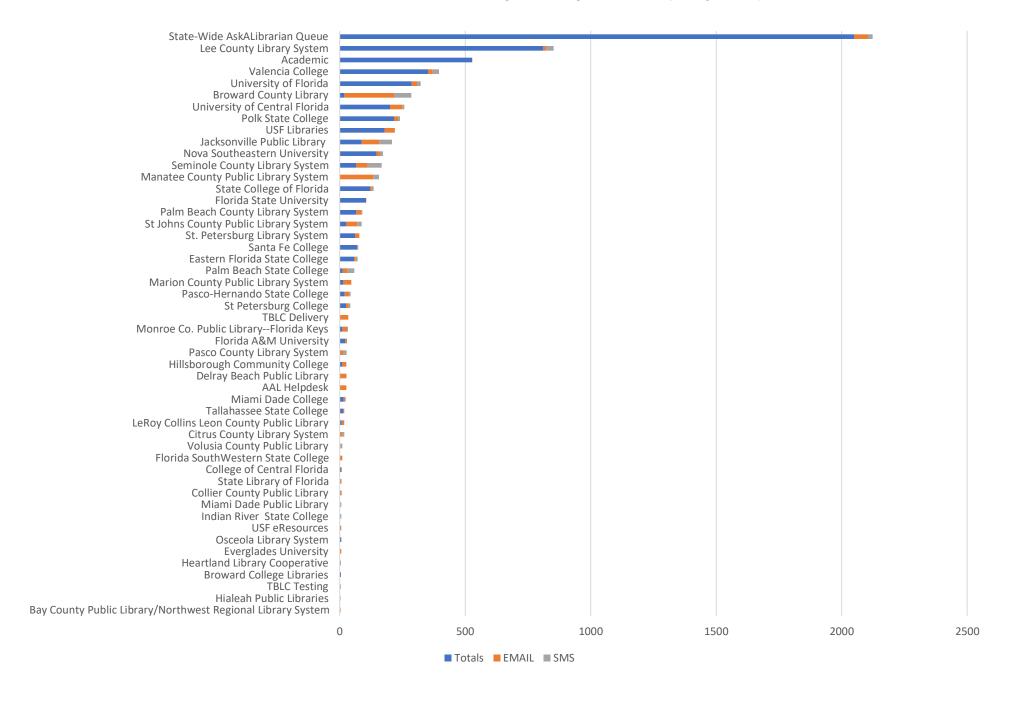

**November 2024 Statistics** 

| Question Type |       |
|---------------|-------|
| Chat          | 5,633 |
| Email         | 1,083 |
| SMS           | 464   |
| FAQ Views     | 1,657 |
| Total         | 8,837 |

### **Total Transactions by Entry Point (Top 50)**



# What's the Breakdown of Questions by Source?





# What Devices are Patrons Using to Ask Questions?





# SMS

### **Total SMS by Library**



# Chat



# What Percent of Chats Were Answered/Missed?





# Which Departments Answered Chats (by type)?





### Which Department Answered Chats (by local library)?



## Which Widgets Brought in the Most Chats (Top 25)?



# **Email**



## **Emails by Library (Top 45)**



250

# **FAQ Views by Library (Top 24)**