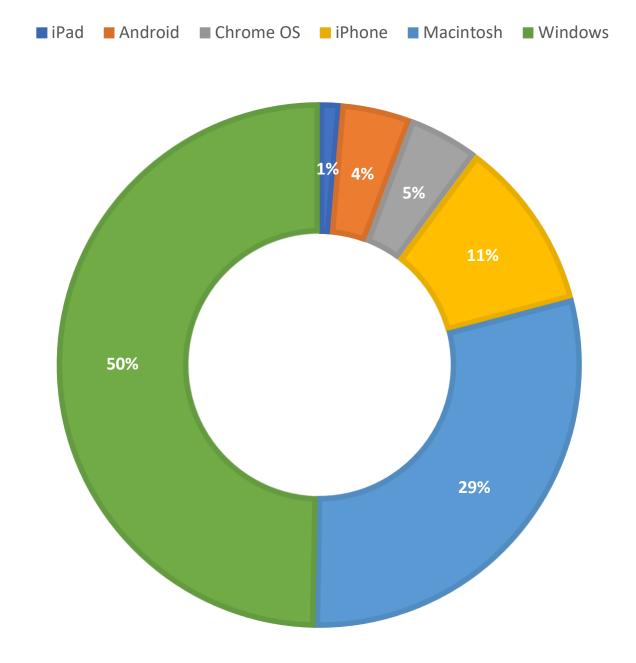

October 2024 Statistics

| Question Type |        |
|---------------|--------|
| Chat          | 7,307  |
| Email         | 1,667  |
| SMS           | 723    |
| FAQ Views     | 1,351  |
| Total         | 11,048 |

### **Total Transactions by Entry Point (Top 49)**



# What's the Breakdown of Questions by Source?





# What Devices are Patrons Using to Ask Questions?



# SMS

## **Total SMS by Library**



# Chat



# What Percent of Chats Were Answered/Missed?



# Which Departments Answered Chats (by type)?



### Which Department Answered Chats (by local library)?



## Which Widgets Brought in the Most Chats (Top 25)?



# **Email**



### **Total Emails by Library (Top 45)**



# **FAQ Views by Library (Top 24)**