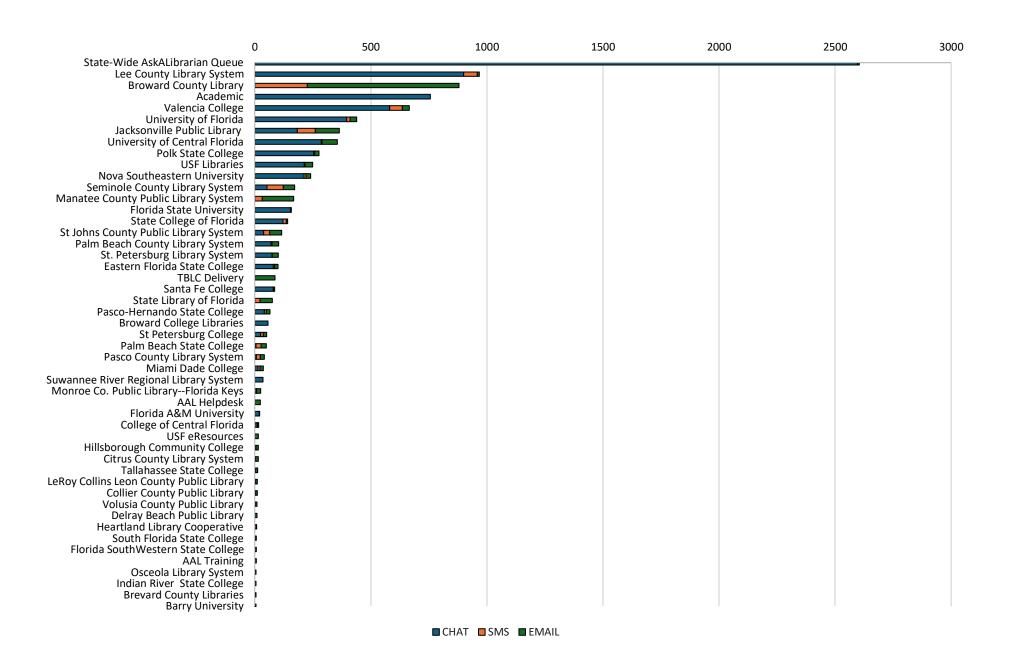

October 2024 Statistics

| Question Type |        |
|---------------|--------|
| Chat          | 7,307  |
| Email         | 1,667  |
| SMS           | 723    |
| FAQ Views     | 1,351  |
| Total         | 11,048 |

### **Total Transactions by Entry Point (Top 49)**



# What's the Breakdown of Questions by Source?





# What Devices are Patrons Using to Ask Questions?



# SMS

## **Total SMS by Library**



# Chat



# What Percent of Chats Were Answered/Missed?



# Which Departments Answered Chats (by type)?



### Which Department Answered Chats (by local library)?



## Which Widgets Brought in the Most Chats (Top 25)?



# **Email**



### **Total Emails by Library (Top 45)**



# **FAQ Views by Library (Top 24)**