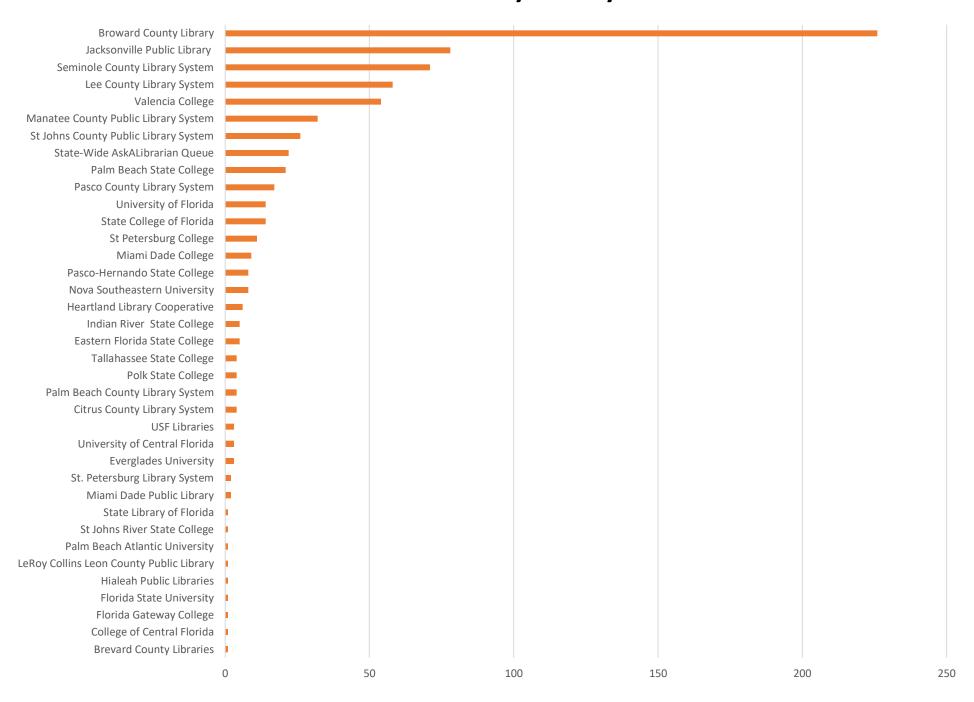

October 2024 Statistics

| Question Type |        |
|---------------|--------|
| Chat          | 7,307  |
| Email         | 1,667  |
| SMS           | 723    |
| FAQ Views     | 1,351  |
| Total         | 11,048 |

### **Total Transactions by Entry Point (Top 49)**



# What's the Breakdown of Questions by Source?





# What Devices are Patrons Using to Ask Questions?



# SMS

## **Total SMS by Library**



# Chat



# What Percent of Chats Were Answered/Missed?



# Which Departments Answered Chats (by type)?



### Which Department Answered Chats (by local library)?



## Which Widgets Brought in the Most Chats (Top 25)?



# **Email**



### **Total Emails by Library (Top 45)**



# **FAQ Views by Library (Top 24)**