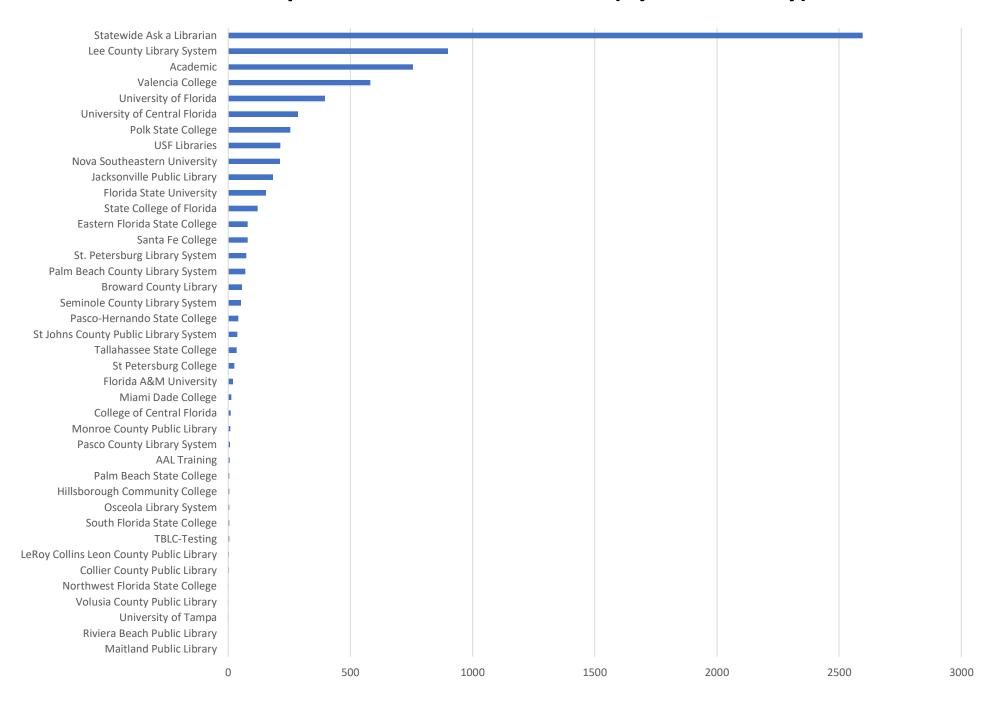

October 2024 Statistics

| Question Type |        |
|---------------|--------|
| Chat          | 7,307  |
| Email         | 1,667  |
| SMS           | 723    |
| FAQ Views     | 1,351  |
| Total         | 11,048 |

### **Total Transactions by Entry Point (Top 49)**



# What's the Breakdown of Questions by Source?





# What Devices are Patrons Using to Ask Questions?



# SMS

## **Total SMS by Library**



# Chat



# What Percent of Chats Were Answered/Missed?



# Which Departments Answered Chats (by type)?



### Which Department Answered Chats (by local library)?



## Which Widgets Brought in the Most Chats (Top 25)?



# **Email**



### **Total Emails by Library (Top 45)**



# **FAQ Views by Library (Top 24)**