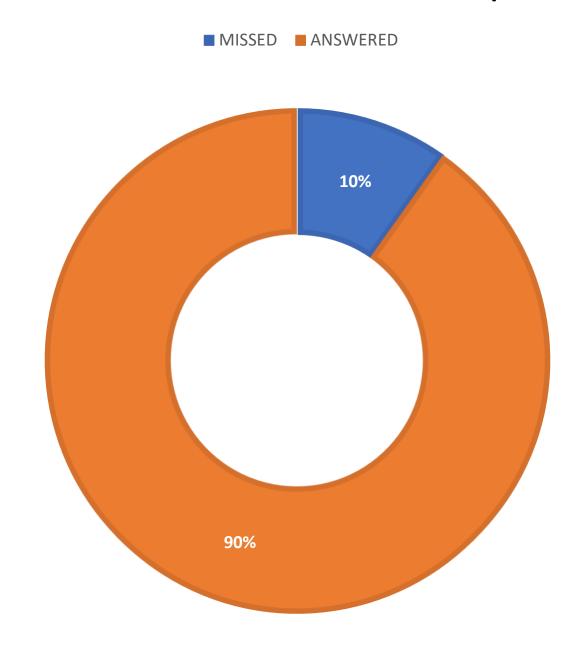

October 2024 Statistics

| Question Type |        |
|---------------|--------|
| Chat          | 7,307  |
| Email         | 1,667  |
| SMS           | 723    |
| FAQ Views     | 1,351  |
| Total         | 11,048 |

### **Total Transactions by Entry Point (Top 49)**



# What's the Breakdown of Questions by Source?





# What Devices are Patrons Using to Ask Questions?



# SMS

## **Total SMS by Library**



# Chat



# What Percent of Chats Were Answered/Missed?



# Which Departments Answered Chats (by type)?



### Which Department Answered Chats (by local library)?



## Which Widgets Brought in the Most Chats (Top 25)?



# **Email**



### **Total Emails by Library (Top 45)**



# **FAQ Views by Library (Top 24)**