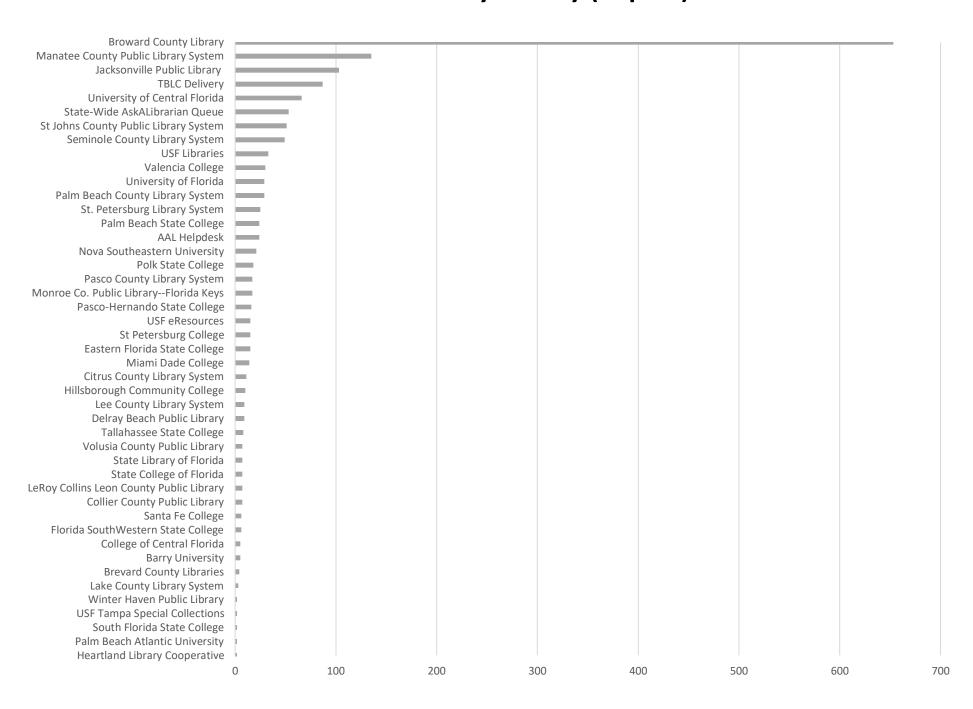

October 2024 Statistics

| Question Type |        |
|---------------|--------|
| Chat          | 7,307  |
| Email         | 1,667  |
| SMS           | 723    |
| FAQ Views     | 1,351  |
| Total         | 11,048 |

### **Total Transactions by Entry Point (Top 49)**



# What's the Breakdown of Questions by Source?





# What Devices are Patrons Using to Ask Questions?



# SMS

## **Total SMS by Library**



# Chat



# What Percent of Chats Were Answered/Missed?



# Which Departments Answered Chats (by type)?



### Which Department Answered Chats (by local library)?



## Which Widgets Brought in the Most Chats (Top 25)?



# **Email**



### **Total Emails by Library (Top 45)**



# **FAQ Views by Library (Top 24)**