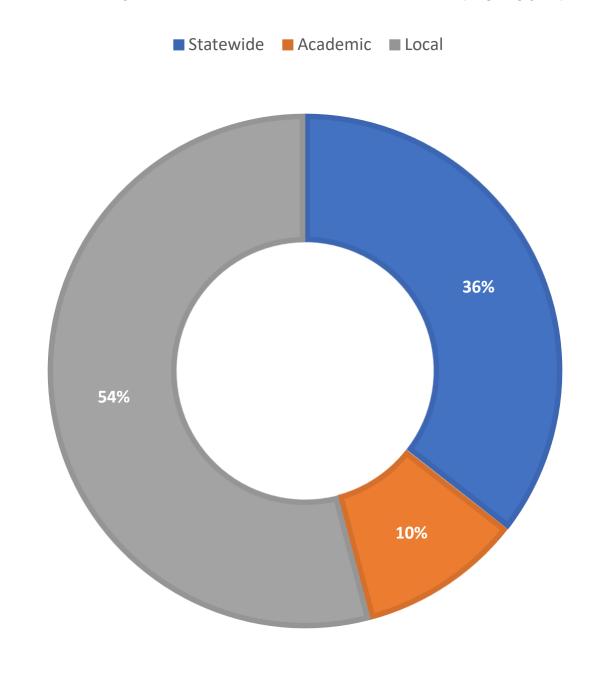

October 2024 Statistics

| Question Type |        |
|---------------|--------|
| Chat          | 7,307  |
| Email         | 1,667  |
| SMS           | 723    |
| FAQ Views     | 1,351  |
| Total         | 11,048 |

### **Total Transactions by Entry Point (Top 49)**



# What's the Breakdown of Questions by Source?





# What Devices are Patrons Using to Ask Questions?



# SMS

## **Total SMS by Library**



# Chat



# What Percent of Chats Were Answered/Missed?



# Which Departments Answered Chats (by type)?



### Which Department Answered Chats (by local library)?



## Which Widgets Brought in the Most Chats (Top 25)?



# **Email**



### **Total Emails by Library (Top 45)**



# **FAQ Views by Library (Top 24)**