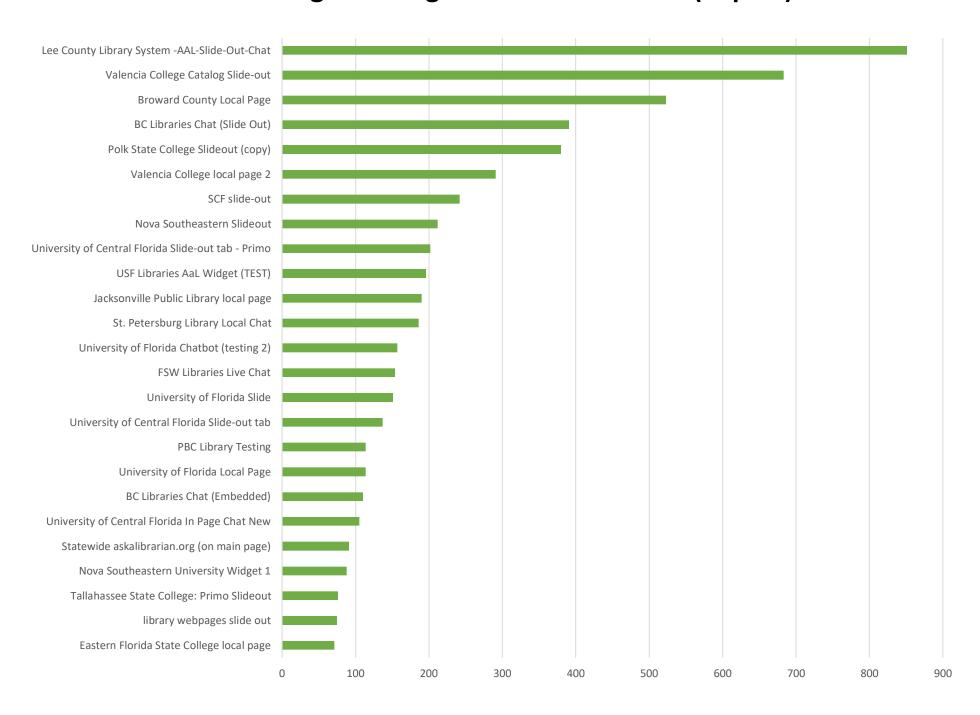

October 2024 Statistics

| Question Type |        |
|---------------|--------|
| Chat          | 7,307  |
| Email         | 1,667  |
| SMS           | 723    |
| FAQ Views     | 1,351  |
| Total         | 11,048 |

### **Total Transactions by Entry Point (Top 49)**



# What's the Breakdown of Questions by Source?





# What Devices are Patrons Using to Ask Questions?



# SMS

## **Total SMS by Library**



# Chat



# What Percent of Chats Were Answered/Missed?



# Which Departments Answered Chats (by type)?



### Which Department Answered Chats (by local library)?



## Which Widgets Brought in the Most Chats (Top 25)?



# **Email**



### **Total Emails by Library (Top 45)**



# **FAQ Views by Library (Top 24)**