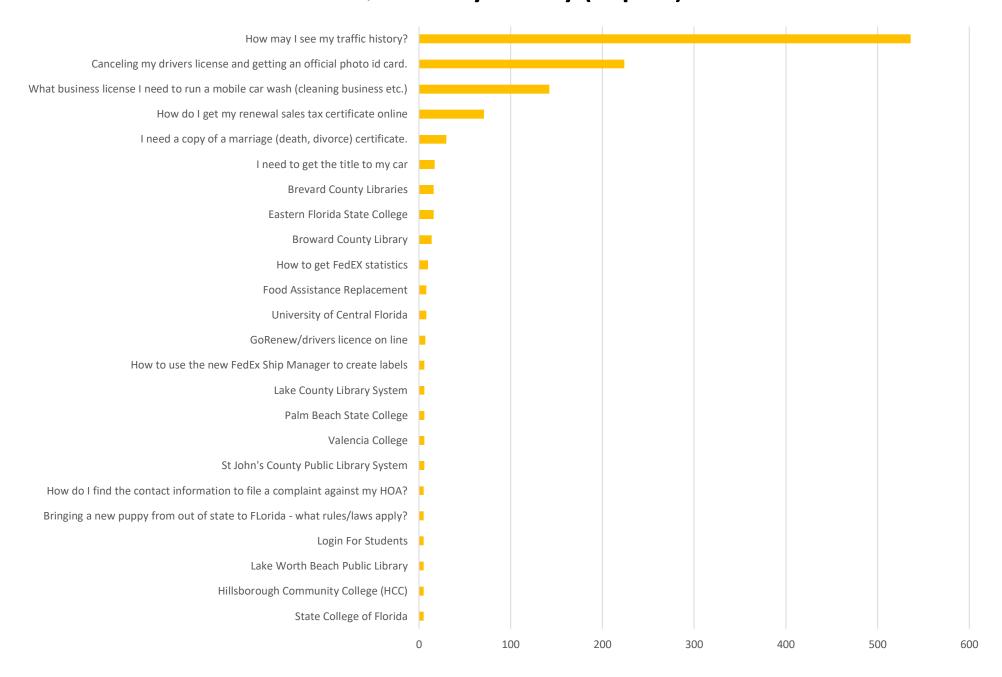

October 2024 Statistics

| Question Type |        |
|---------------|--------|
| Chat          | 7,307  |
| Email         | 1,667  |
| SMS           | 723    |
| FAQ Views     | 1,351  |
| Total         | 11,048 |

### **Total Transactions by Entry Point (Top 49)**



# What's the Breakdown of Questions by Source?





# What Devices are Patrons Using to Ask Questions?



# SMS

## **Total SMS by Library**



# Chat



# What Percent of Chats Were Answered/Missed?



# Which Departments Answered Chats (by type)?



### Which Department Answered Chats (by local library)?



## Which Widgets Brought in the Most Chats (Top 25)?



# **Email**



### **Total Emails by Library (Top 45)**



# **FAQ Views by Library (Top 24)**