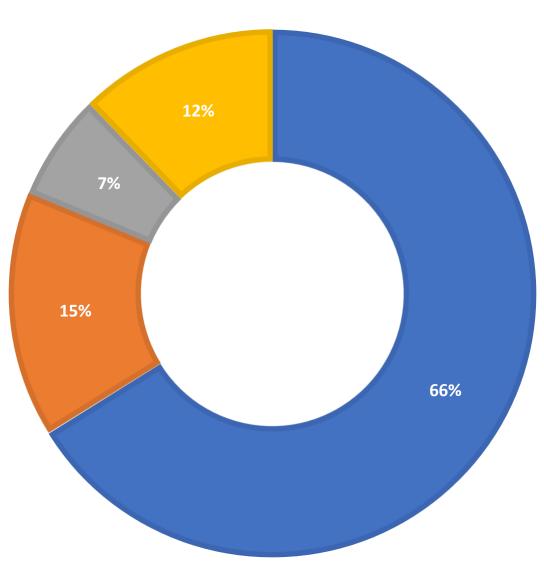

October 2024 Statistics

| Question Type |        |
|---------------|--------|
| Chat          | 7,307  |
| Email         | 1,667  |
| SMS           | 723    |
| FAQ Views     | 1,351  |
| Total         | 11,048 |

### **Total Transactions by Entry Point (Top 49)**



# What's the Breakdown of Questions by Source?





# What Devices are Patrons Using to Ask Questions?



# SMS

## **Total SMS by Library**



# Chat



# What Percent of Chats Were Answered/Missed?



# Which Departments Answered Chats (by type)?



### Which Department Answered Chats (by local library)?



## Which Widgets Brought in the Most Chats (Top 25)?



# **Email**



### **Total Emails by Library (Top 45)**



# **FAQ Views by Library (Top 24)**