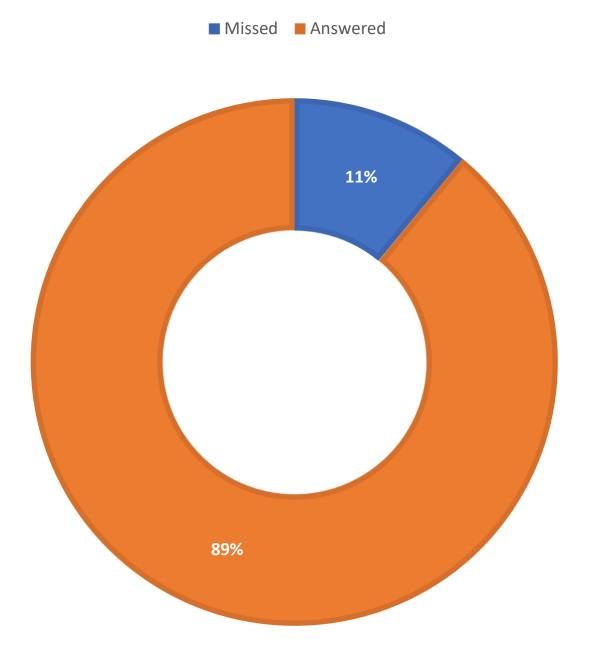

418                | 6,410                             | 5,054                  |
| Aug        | 5,112                  | 1,062                | 635                | 6,809                             | 5,112                  |
| Sept       | 7,164                  | 1,134                | 517                | 8,815                             | 7,164                  |
| Totals     | 72,070                 | 13,648               | 5,960              | 91,678                            | 72,070                 |

#### **Total Transactions by Entry Point (Top 50)**



■ CHAT ■ EMAIL ■ SMS

#### What's the Breakdown of Questions by Source?



#### What Devices are Patrons Using to Ask Questions?





# **Total SMS by Library (Top 47)**







#### What Percent of Chats Were Answered/Missed?



#### Which Departments Answered Chats (by type)?

Statewide Academic Local 30% 62% 8%

# Which Department Answered Chats (by Local Library – Top 45)?



#### Which Widgets Brought in the Most Chats (Top 25)?



# Email



#### **Total Emails by Library (Top 45)**



## **FAQ Views by Month**