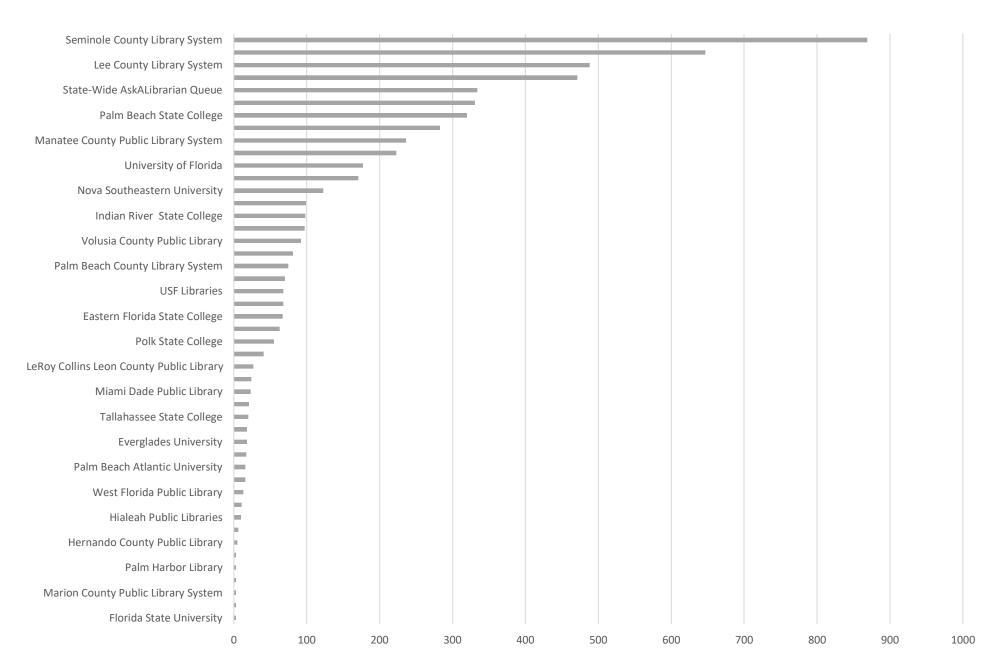

| 5,054                  | 938                  | 418                | 6,410                             | 5,054                  |
| Aug        | 5,112                  | 1,062                | 635                | 6,809                             | 5,112                  |
| Sept       | 7,164                  | 1,134                | 517                | 8,815                             | 7,164                  |
| Totals     | 72,070                 | 13,648               | 5,960              | 91,678                            | 72,070                 |

#### **Total Transactions by Entry Point (Top 50)**



■ CHAT ■ EMAIL ■ SMS

#### What's the Breakdown of Questions by Source?



#### What Devices are Patrons Using to Ask Questions?





# **Total SMS by Library (Top 47)**







#### What Percent of Chats Were Answered/Missed?



#### Which Departments Answered Chats (by type)?

Statewide Academic Local 30% 62% 8%

# Which Department Answered Chats (by Local Library – Top 45)?



#### Which Widgets Brought in the Most Chats (Top 25)?



# Email



#### **Total Emails by Library (Top 45)**



## **FAQ Views by Month**