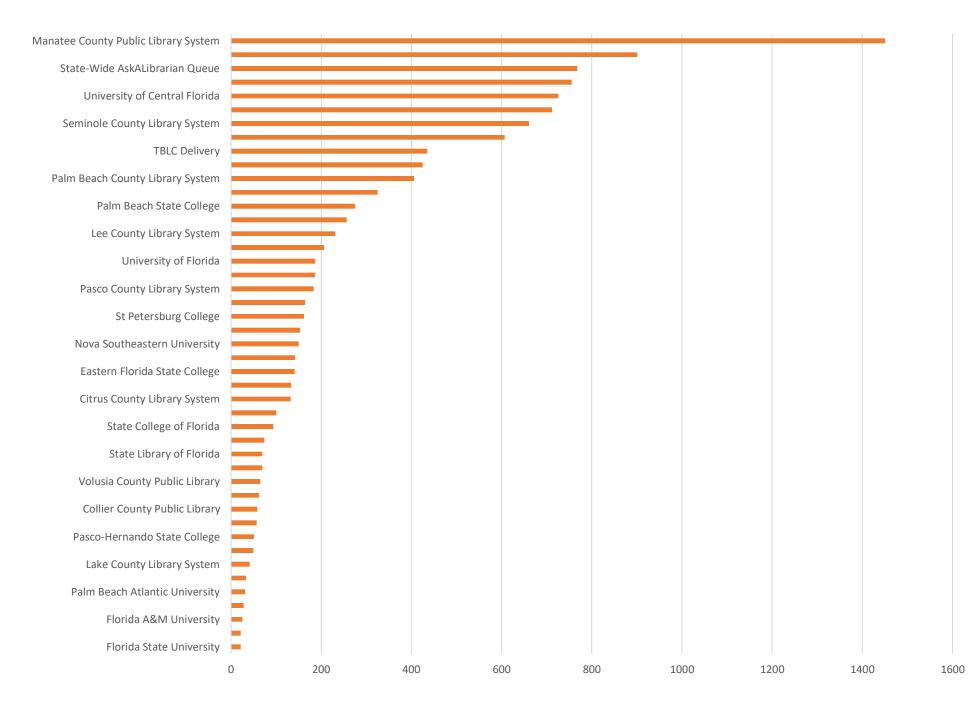

1,134                | 517                | 8,815                             | 7,164                  |
| Totals     | 72,070                 | 13,648               | 5,960              | 91,678                            | 72,070                 |

#### **Total Transactions by Entry Point (Top 50)**



■ CHAT ■ EMAIL ■ SMS

#### What's the Breakdown of Questions by Source?



#### What Devices are Patrons Using to Ask Questions?





# **Total SMS by Library (Top 47)**







#### What Percent of Chats Were Answered/Missed?



#### Which Departments Answered Chats (by type)?

Statewide Academic Local 30% 62% 8%

# Which Department Answered Chats (by Local Library – Top 45)?



#### Which Widgets Brought in the Most Chats (Top 25)?



# Email



#### **Total Emails by Library (Top 45)**



## **FAQ Views by Month**