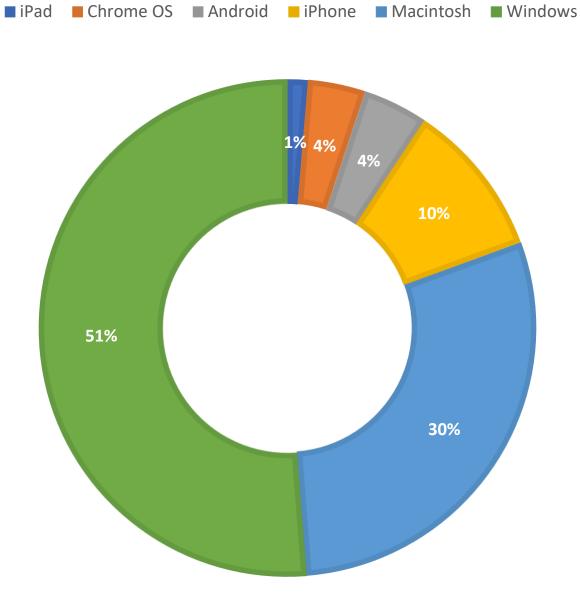

| 4,565                  |
| July*      | 5,054                  | 938                  | 418                | 6,410                             | 5,054                  |
| Aug        | 5,112                  | 1,062                | 635                | 6,809                             | 5,112                  |
| Sept       | 7,164                  | 1,134                | 517                | 8,815                             | 7,164                  |
| Totals     | 72,070                 | 13,648               | 5,960              | 91,678                            | 72,070                 |

#### **Total Transactions by Entry Point (Top 50)**



■ CHAT ■ EMAIL ■ SMS

#### What's the Breakdown of Questions by Source?



#### What Devices are Patrons Using to Ask Questions?





# **Total SMS by Library (Top 47)**







#### What Percent of Chats Were Answered/Missed?



#### Which Departments Answered Chats (by type)?

Statewide Academic Local 30% 62% 8%

# Which Department Answered Chats (by Local Library – Top 45)?



#### Which Widgets Brought in the Most Chats (Top 25)?



# Email



#### **Total Emails by Library (Top 45)**



## **FAQ Views by Month**