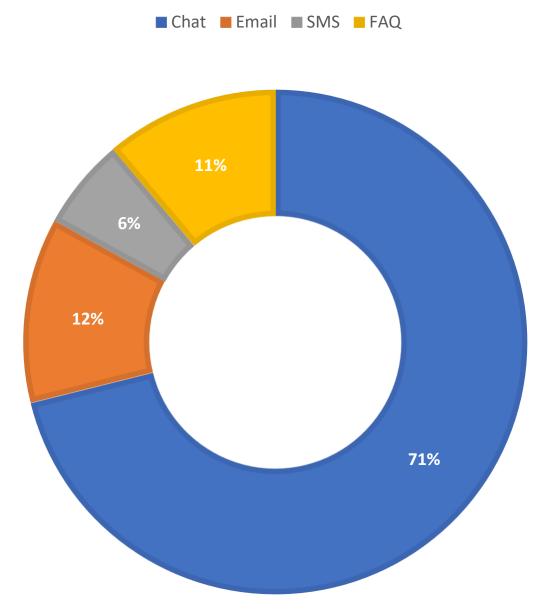

| 405                | 5,841                             | 4,565                  |
| July*      | 5,054                  | 938                  | 418                | 6,410                             | 5,054                  |
| Aug        | 5,112                  | 1,062                | 635                | 6,809                             | 5,112                  |
| Sept       | 7,164                  | 1,134                | 517                | 8,815                             | 7,164                  |
| Totals     | 72,070                 | 13,648               | 5,960              | 91,678                            | 72,070                 |

#### **Total Transactions by Entry Point (Top 50)**



■ CHAT ■ EMAIL ■ SMS

#### What's the Breakdown of Questions by Source?



#### What Devices are Patrons Using to Ask Questions?





# **Total SMS by Library (Top 47)**







#### What Percent of Chats Were Answered/Missed?



#### Which Departments Answered Chats (by type)?

Statewide Academic Local 30% 62% 8%

# Which Department Answered Chats (by Local Library – Top 45)?



#### Which Widgets Brought in the Most Chats (Top 25)?



# Email



#### **Total Emails by Library (Top 45)**



## **FAQ Views by Month**