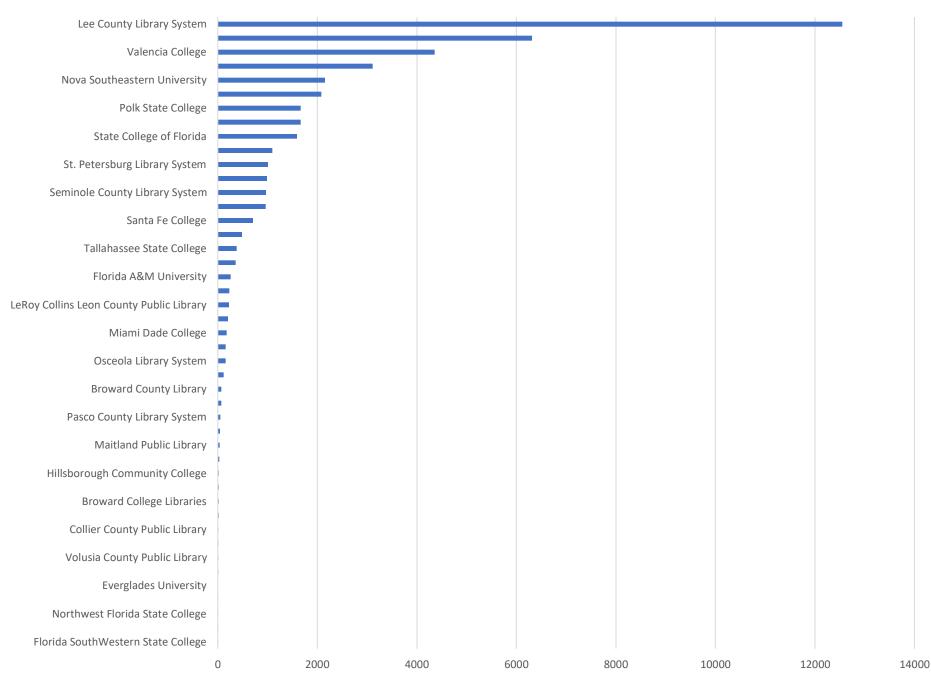

| 6,809                             | 5,112                  |
| Sept       | 7,164                  | 1,134                | 517                | 8,815                             | 7,164                  |
| Totals     | 72,070                 | 13,648               | 5,960              | 91,678                            | 72,070                 |

#### **Total Transactions by Entry Point (Top 50)**



■ CHAT ■ EMAIL ■ SMS

#### What's the Breakdown of Questions by Source?



#### What Devices are Patrons Using to Ask Questions?





# **Total SMS by Library (Top 47)**







#### What Percent of Chats Were Answered/Missed?



#### Which Departments Answered Chats (by type)?

Statewide Academic Local 30% 62% 8%

# Which Department Answered Chats (by Local Library – Top 45)?



#### Which Widgets Brought in the Most Chats (Top 25)?



# Email



#### **Total Emails by Library (Top 45)**



## **FAQ Views by Month**