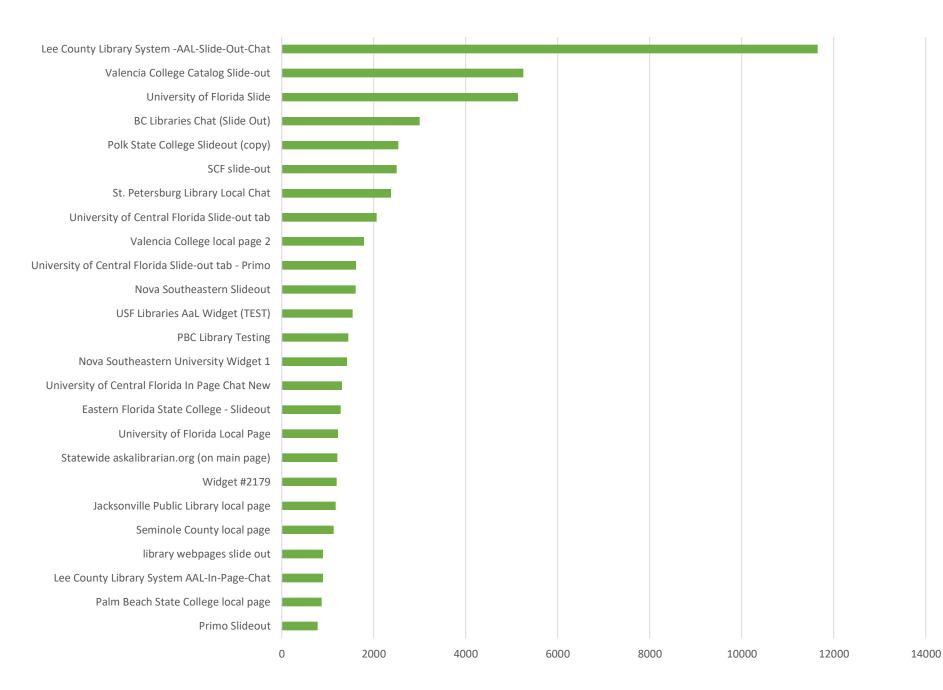

|
| Sept       | 7,164                  | 1,134                | 517                | 8,815                             | 7,164                  |
| Totals     | 72,070                 | 13,648               | 5,960              | 91,678                            | 72,070                 |

#### **Total Transactions by Entry Point (Top 50)**



■ CHAT ■ EMAIL ■ SMS

#### What's the Breakdown of Questions by Source?



#### What Devices are Patrons Using to Ask Questions?





# **Total SMS by Library (Top 47)**







#### What Percent of Chats Were Answered/Missed?



#### Which Departments Answered Chats (by type)?

Statewide Academic Local 30% 62% 8%

# Which Department Answered Chats (by Local Library – Top 45)?



#### Which Widgets Brought in the Most Chats (Top 25)?



# Email



#### **Total Emails by Library (Top 45)**



## **FAQ Views by Month**