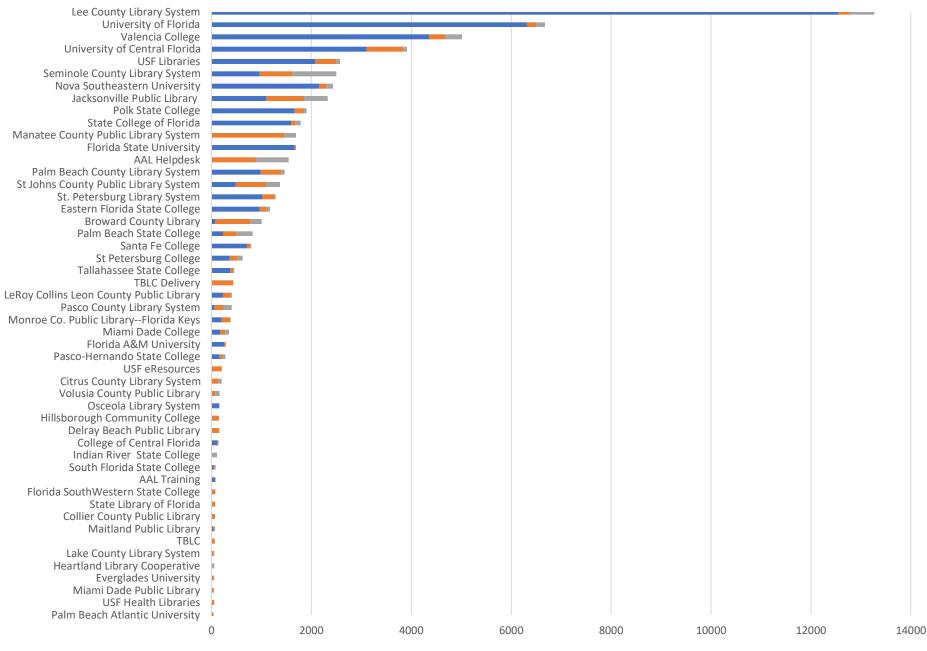

5                  |
| June       | 4,565                  | 871                  | 405                | 5,841                             | 4,565                  |
| July*      | 5,054                  | 938                  | 418                | 6,410                             | 5,054                  |
| Aug        | 5,112                  | 1,062                | 635                | 6,809                             | 5,112                  |
| Sept       | 7,164                  | 1,134                | 517                | 8,815                             | 7,164                  |
| Totals     | 72,070                 | 13,648               | 5,960              | 91,678                            | 72,070                 |

#### **Total Transactions by Entry Point (Top 50)**



■ CHAT ■ EMAIL ■ SMS

#### What's the Breakdown of Questions by Source?



#### What Devices are Patrons Using to Ask Questions?





# **Total SMS by Library (Top 47)**







#### What Percent of Chats Were Answered/Missed?



#### Which Departments Answered Chats (by type)?

Statewide Academic Local 30% 62% 8%

# Which Department Answered Chats (by Local Library – Top 45)?



#### Which Widgets Brought in the Most Chats (Top 25)?



# Email



#### **Total Emails by Library (Top 45)**



## **FAQ Views by Month**