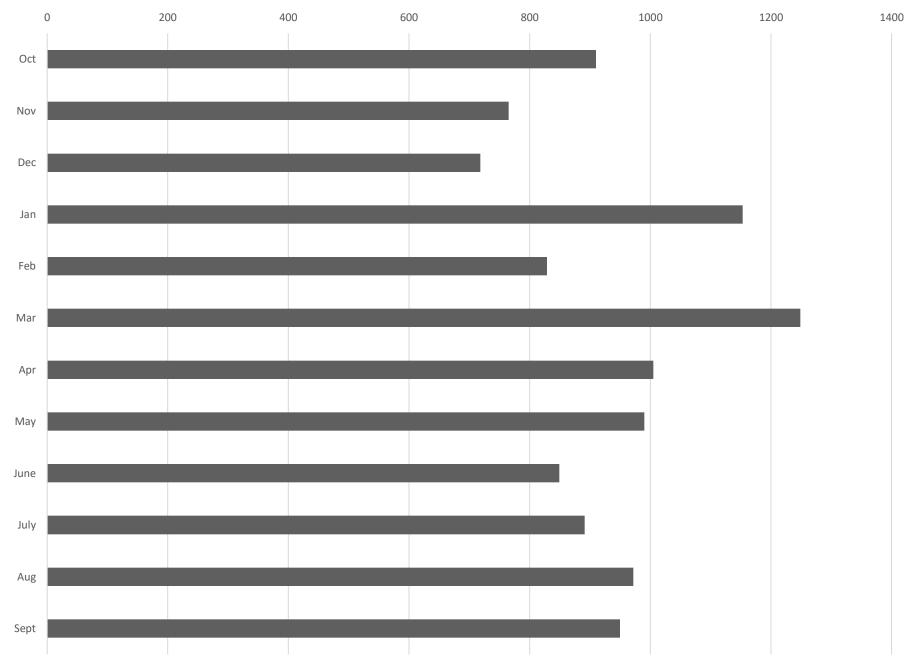

## Chat, Email, SMS and FAQ Views by Month

| Date Range | Live Chat<br>per Month | E-mails per<br>Month | Texts per<br>Month | Combined<br>Sessions<br>Per Month | Live Chat<br>per Month |
|------------|------------------------|----------------------|--------------------|-----------------------------------|------------------------|
| Month      | 2023-2024              | 2023-2024            | 2023-2024          | 2023-2024                         | 2023-2024              |
| Oct        | 8,753                  | 1,864                | 650                | 11,267                            | 8,753                  |
| Nov        | 6,716                  | 1,543                | 529                | 8,788                             | 6,716                  |
| Dec        | 3,372                  | 1,213                | 390                | 4,975                             | 3,372                  |
| Jan        | 6,852                  | 1,216                | 738                | 8,806                             | 6,852                  |
| Feb        | 6,819                  | 1,032                | 451                | 8,302                             | 6,819                  |
| Mar        | 6,317                  | 926                  | 379                | 7,622                             | 6,317                  |
| Apr        | 6,931                  | 979                  | 432                | 8,342                             | 6,931                  |
| May        | 4,415                  | 870                  | 416                | 5,701                             | 4,415                  |
| June       | 4,565                  | 871                  | 405                | 5,841                             | 4,565                  |
| July*      | 5,054                  | 938                  | 418                | 6,410                             | 5,054                  |
| Aug        | 5,112                  | 1,062                | 635                | 6,809                             | 5,112                  |
| Sept       | 7,164                  | 1,134                | 517                | 8,815                             | 7,164                  |
| Totals     | 72,070                 | 13,648               | 5,960              | 91,678                            | 72,070                 |