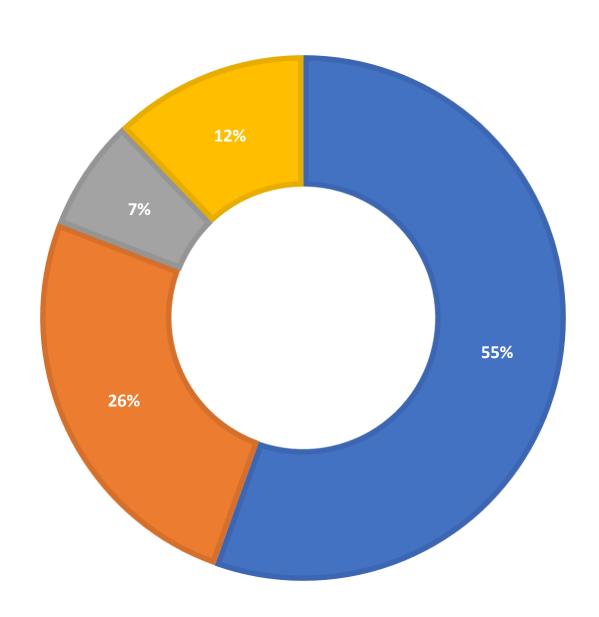

**December 2022 Statistics** 

| Question Type |       |
|---------------|-------|
| Chat          | 3,099 |
| Email         | 1,422 |
| SMS           | 392   |
| FAQ Views     | 677   |
| Total         | 5,590 |

### **Total Transactions by Entry Point (Top 50)**



# What's the Breakdown of Questions by Source?





# What Devices are Patrons Using to Ask Questions?





# SMS

### **Total SMS by Library**



# Chat



# What Percent of Chats Were Answered/Missed?





# Which Departments Answered Chats (by type)?\*



<sup>\*</sup>Academic was closed during this period

### Which Department Answered Chats (by local library)?



## Which Widgets Brought in the Most Chats (Top 25)?



# Email



## **Total Emails by Library (Top 42)**