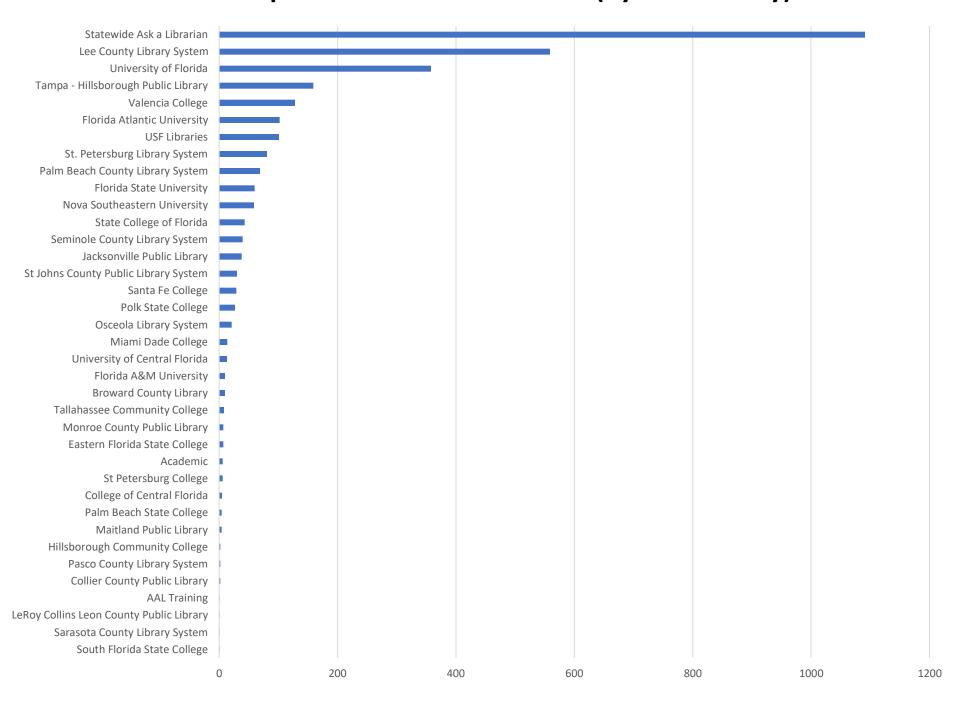

**December 2022 Statistics** 

| Question Type |       |
|---------------|-------|
| Chat          | 3,099 |
| Email         | 1,422 |
| SMS           | 392   |
| FAQ Views     | 677   |
| Total         | 5,590 |

### **Total Transactions by Entry Point (Top 50)**



# What's the Breakdown of Questions by Source?





# What Devices are Patrons Using to Ask Questions?





# SMS

### **Total SMS by Library**



# Chat



# What Percent of Chats Were Answered/Missed?





# Which Departments Answered Chats (by type)?\*



<sup>\*</sup>Academic was closed during this period

### Which Department Answered Chats (by local library)?



## Which Widgets Brought in the Most Chats (Top 25)?



# Email



## **Total Emails by Library (Top 42)**