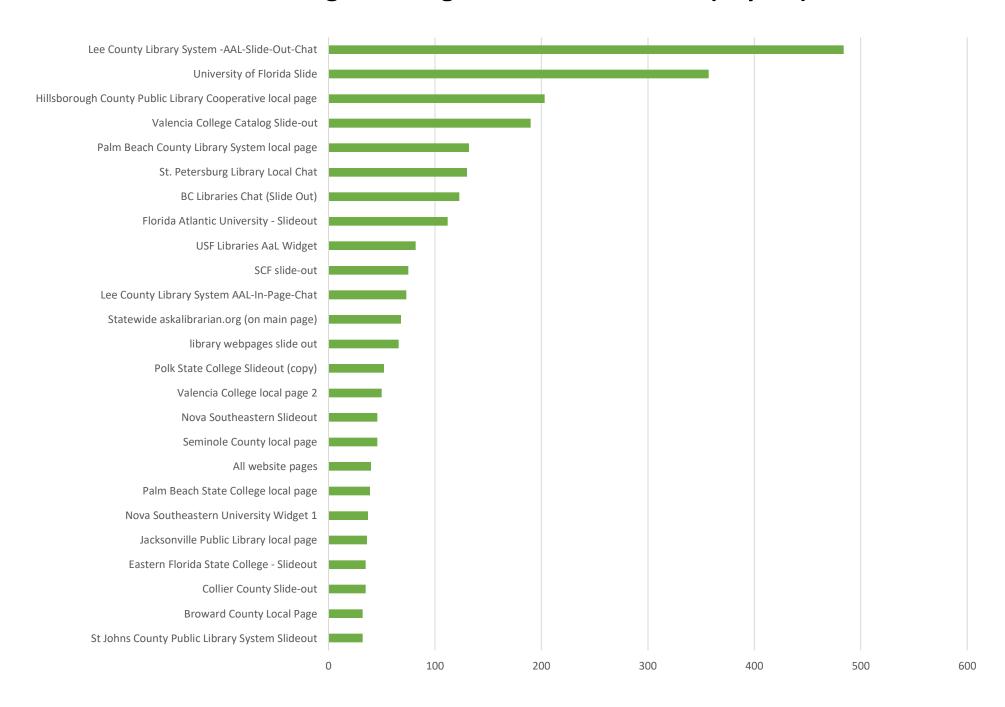

**December 2022 Statistics** 

| Question Type |       |
|---------------|-------|
| Chat          | 3,099 |
| Email         | 1,422 |
| SMS           | 392   |
| FAQ Views     | 677   |
| Total         | 5,590 |

### **Total Transactions by Entry Point (Top 50)**



# What's the Breakdown of Questions by Source?





# What Devices are Patrons Using to Ask Questions?





# SMS

### **Total SMS by Library**



# Chat



# What Percent of Chats Were Answered/Missed?





# Which Departments Answered Chats (by type)?\*



<sup>\*</sup>Academic was closed during this period

### Which Department Answered Chats (by local library)?



## Which Widgets Brought in the Most Chats (Top 25)?



# Email



## **Total Emails by Library (Top 42)**