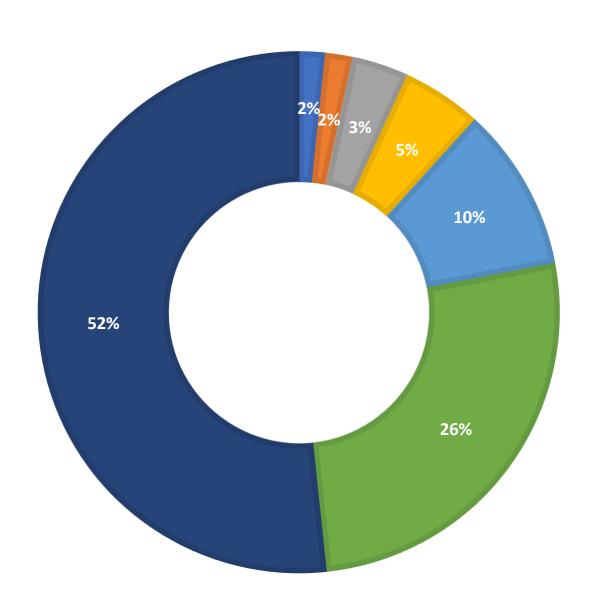

**December 2022 Statistics** 

| Question Type |       |
|---------------|-------|
| Chat          | 3,099 |
| Email         | 1,422 |
| SMS           | 392   |
| FAQ Views     | 677   |
| Total         | 5,590 |

### **Total Transactions by Entry Point (Top 50)**



# What's the Breakdown of Questions by Source?





# What Devices are Patrons Using to Ask Questions?





# SMS

### **Total SMS by Library**



# Chat



# What Percent of Chats Were Answered/Missed?





# Which Departments Answered Chats (by type)?\*



<sup>\*</sup>Academic was closed during this period

### Which Department Answered Chats (by local library)?



## Which Widgets Brought in the Most Chats (Top 25)?



# Email



## **Total Emails by Library (Top 42)**