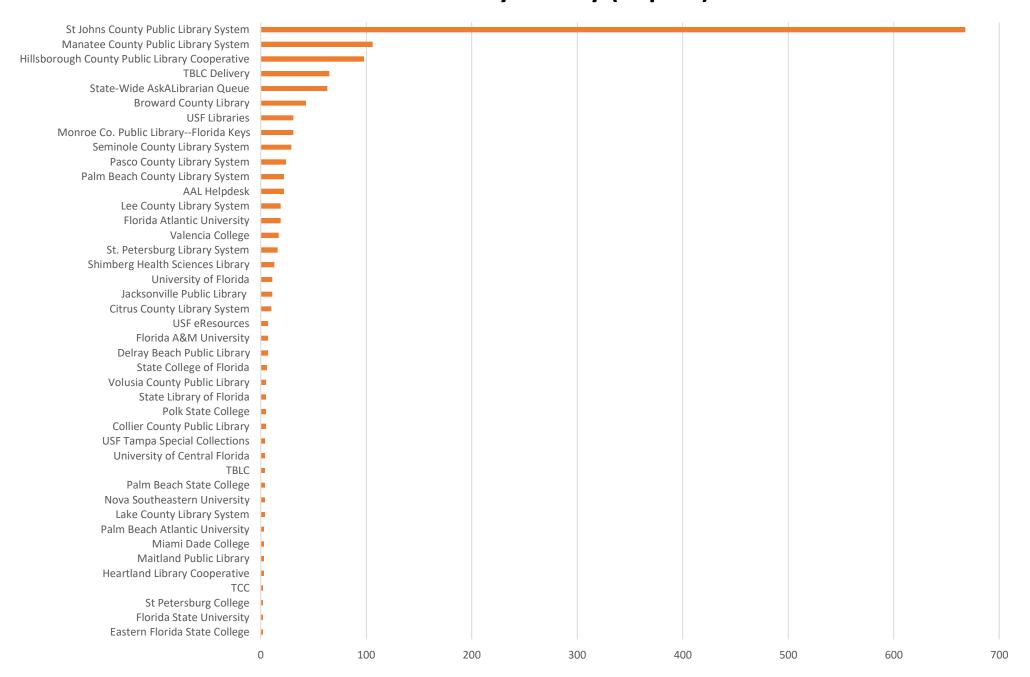

**December 2022 Statistics** 

| Question Type |       |
|---------------|-------|
| Chat          | 3,099 |
| Email         | 1,422 |
| SMS           | 392   |
| FAQ Views     | 677   |
| Total         | 5,590 |

### **Total Transactions by Entry Point (Top 50)**



# What's the Breakdown of Questions by Source?





# What Devices are Patrons Using to Ask Questions?





# SMS

### **Total SMS by Library**



# Chat



# What Percent of Chats Were Answered/Missed?





# Which Departments Answered Chats (by type)?\*



<sup>\*</sup>Academic was closed during this period

### Which Department Answered Chats (by local library)?



## Which Widgets Brought in the Most Chats (Top 25)?



# Email



## **Total Emails by Library (Top 42)**