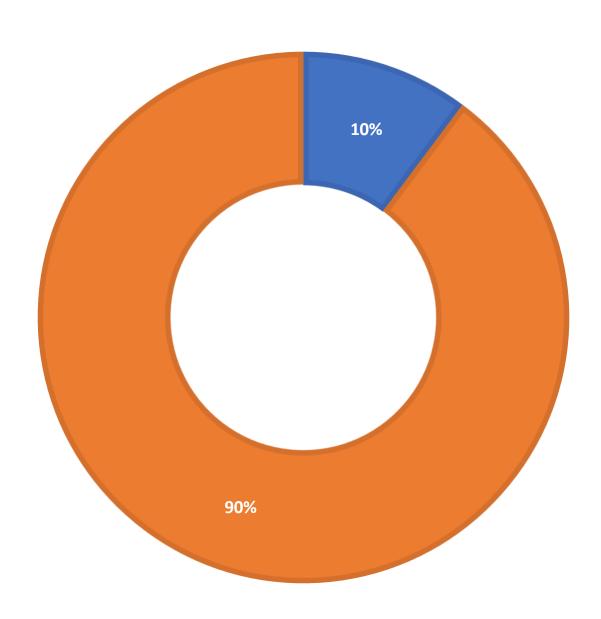

**December 2022 Statistics** 

| Question Type |       |
|---------------|-------|
| Chat          | 3,099 |
| Email         | 1,422 |
| SMS           | 392   |
| FAQ Views     | 677   |
| Total         | 5,590 |

### **Total Transactions by Entry Point (Top 50)**



# What's the Breakdown of Questions by Source?





# What Devices are Patrons Using to Ask Questions?





# SMS

### **Total SMS by Library**



# Chat



# What Percent of Chats Were Answered/Missed?





# Which Departments Answered Chats (by type)?\*



<sup>\*</sup>Academic was closed during this period

### Which Department Answered Chats (by local library)?



## Which Widgets Brought in the Most Chats (Top 25)?



# Email



## **Total Emails by Library (Top 42)**