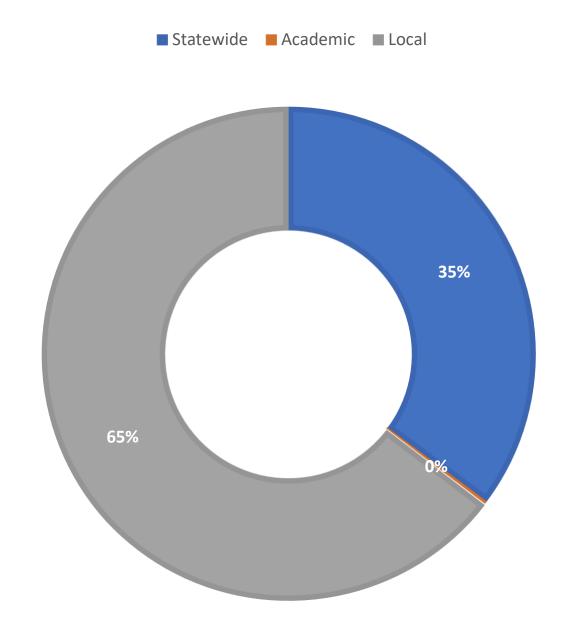

**December 2022 Statistics** 

| Question Type |       |
|---------------|-------|
| Chat          | 3,099 |
| Email         | 1,422 |
| SMS           | 392   |
| FAQ Views     | 677   |
| Total         | 5,590 |

### **Total Transactions by Entry Point (Top 50)**



# What's the Breakdown of Questions by Source?





# What Devices are Patrons Using to Ask Questions?





# SMS

### **Total SMS by Library**



# Chat



# What Percent of Chats Were Answered/Missed?





# Which Departments Answered Chats (by type)?\*



<sup>\*</sup>Academic was closed during this period

### Which Department Answered Chats (by local library)?



## Which Widgets Brought in the Most Chats (Top 25)?



# Email



## **Total Emails by Library (Top 42)**