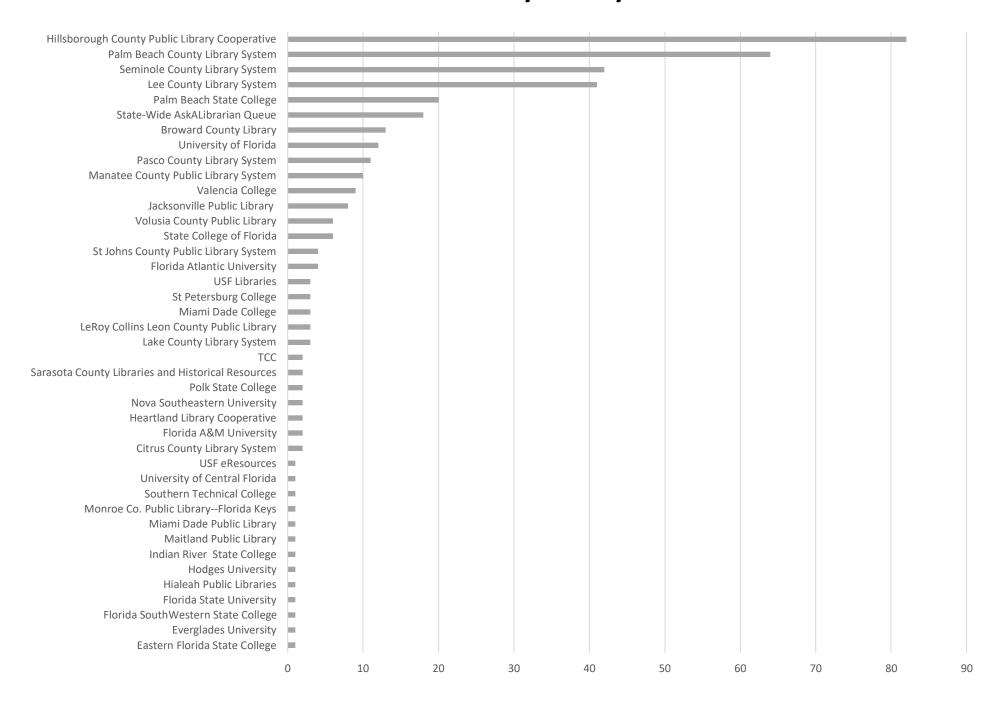

**December 2022 Statistics** 

| Question Type |       |
|---------------|-------|
| Chat          | 3,099 |
| Email         | 1,422 |
| SMS           | 392   |
| FAQ Views     | 677   |
| Total         | 5,590 |

### **Total Transactions by Entry Point (Top 50)**



# What's the Breakdown of Questions by Source?





# What Devices are Patrons Using to Ask Questions?





# SMS

### **Total SMS by Library**



# Chat



# What Percent of Chats Were Answered/Missed?





# Which Departments Answered Chats (by type)?\*



<sup>\*</sup>Academic was closed during this period

### Which Department Answered Chats (by local library)?



## Which Widgets Brought in the Most Chats (Top 25)?



# Email



## **Total Emails by Library (Top 42)**