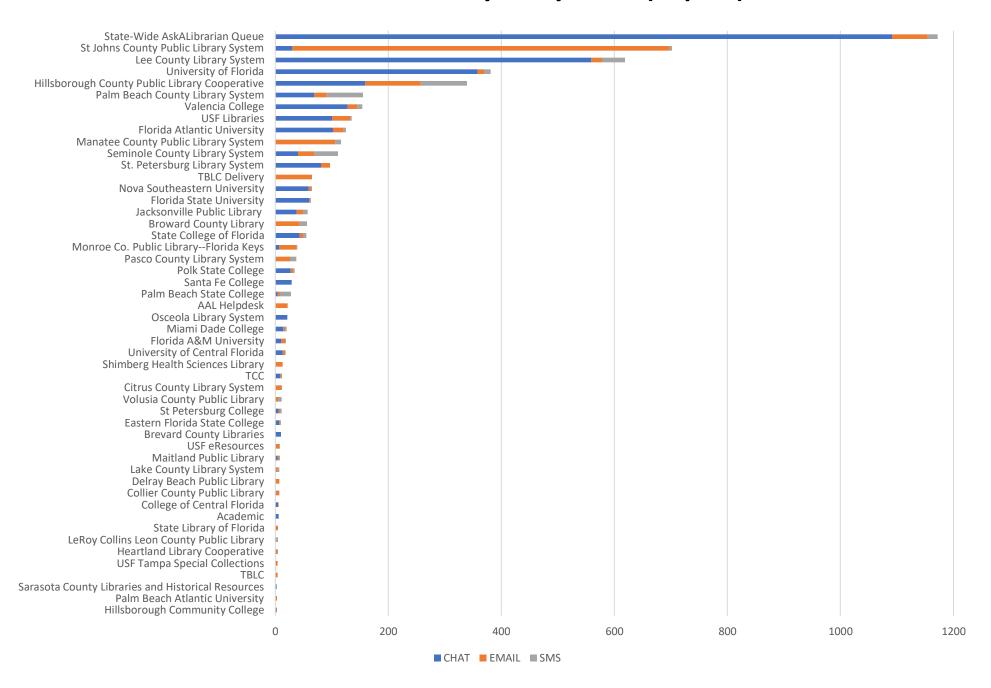

**December 2022 Statistics** 

| Question Type |       |
|---------------|-------|
| Chat          | 3,099 |
| Email         | 1,422 |
| SMS           | 392   |
| FAQ Views     | 677   |
| Total         | 5,590 |

### **Total Transactions by Entry Point (Top 50)**



# What's the Breakdown of Questions by Source?





# What Devices are Patrons Using to Ask Questions?





# SMS

### **Total SMS by Library**



# Chat



# What Percent of Chats Were Answered/Missed?





# Which Departments Answered Chats (by type)?\*



<sup>\*</sup>Academic was closed during this period

### Which Department Answered Chats (by local library)?



## Which Widgets Brought in the Most Chats (Top 25)?



# Email



## **Total Emails by Library (Top 42)**