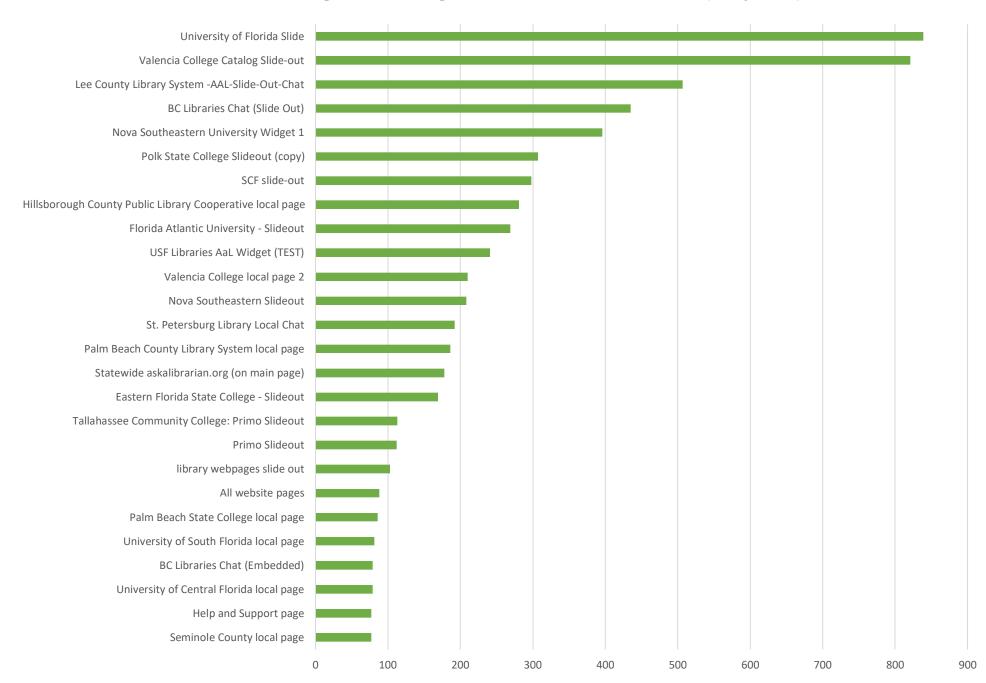

# **October 2022 Statistics**

| Question Type |        |
|---------------|--------|
| SMS           | 726    |
| Chat          | 7,926  |
| FAQ Views     | 540    |
| Email         | 2,223  |
| Total         | 11,415 |

#### **Total Transactions by Entry Point (Top 50)**



CHAT EMAIL SMS

## What's the Breakdown of Questions by Source?

■ CHAT ■ EMAIL ■ SMS ■ FAQ







### **Total SMS by Library**



140



## What Percent of Chats Were Answered/Missed?



## Which Departments Answered Chats (by type)?

Statewide Academic Local 29% 58% 13%

#### Which Department Answered Chats (by local library)?



#### Which Widgets Brought in the Most Chats (Top 26)?





## **Total Emails by Library (Top 48)**