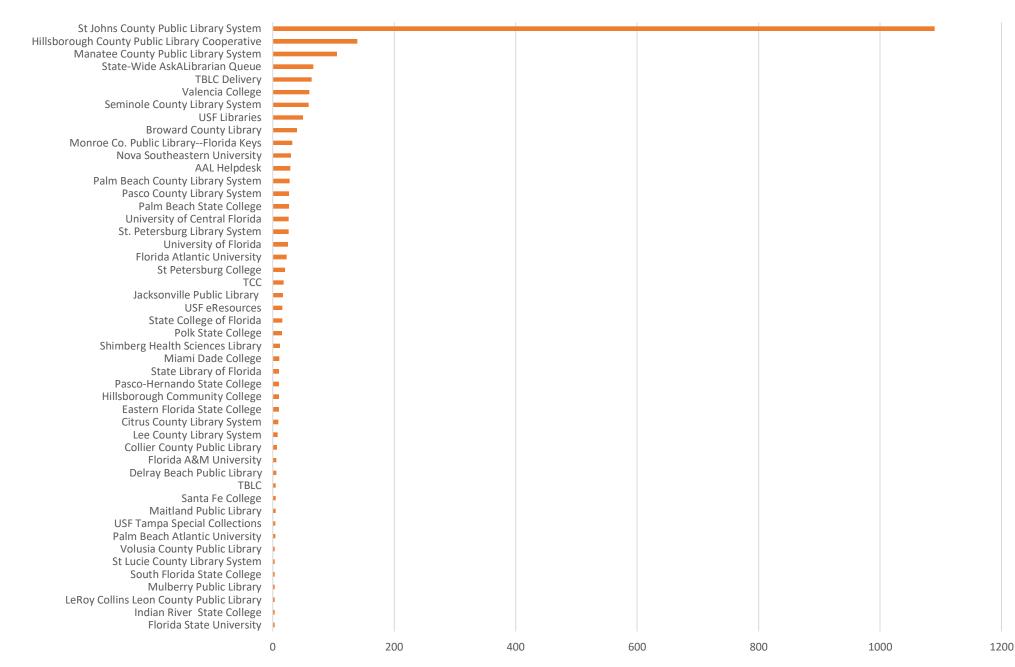

# **October 2022 Statistics**

| Question Type |        |
|---------------|--------|
| SMS           | 726    |
| Chat          | 7,926  |
| FAQ Views     | 540    |
| Email         | 2,223  |
| Total         | 11,415 |

#### **Total Transactions by Entry Point (Top 50)**



CHAT EMAIL SMS

## What's the Breakdown of Questions by Source?

■ CHAT ■ EMAIL ■ SMS ■ FAQ







### **Total SMS by Library**



140



## What Percent of Chats Were Answered/Missed?



## Which Departments Answered Chats (by type)?

Statewide Academic Local 29% 58% 13%

#### Which Department Answered Chats (by local library)?



#### Which Widgets Brought in the Most Chats (Top 26)?





## **Total Emails by Library (Top 48)**