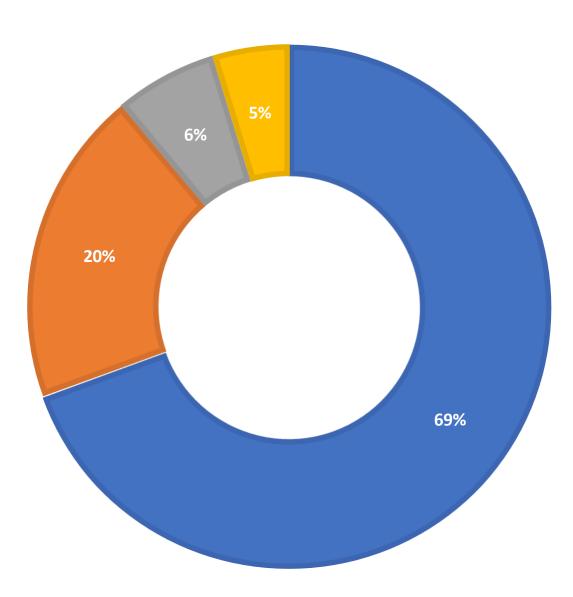

# **October 2022 Statistics**

| Question Type |        |
|---------------|--------|
| SMS           | 726    |
| Chat          | 7,926  |
| FAQ Views     | 540    |
| Email         | 2,223  |
| Total         | 11,415 |

#### **Total Transactions by Entry Point (Top 50)**



CHAT EMAIL SMS

## What's the Breakdown of Questions by Source?

■ CHAT ■ EMAIL ■ SMS ■ FAQ







### **Total SMS by Library**



140



## What Percent of Chats Were Answered/Missed?



## Which Departments Answered Chats (by type)?

Statewide Academic Local 29% 58% 13%

#### Which Department Answered Chats (by local library)?



#### Which Widgets Brought in the Most Chats (Top 26)?





## **Total Emails by Library (Top 48)**