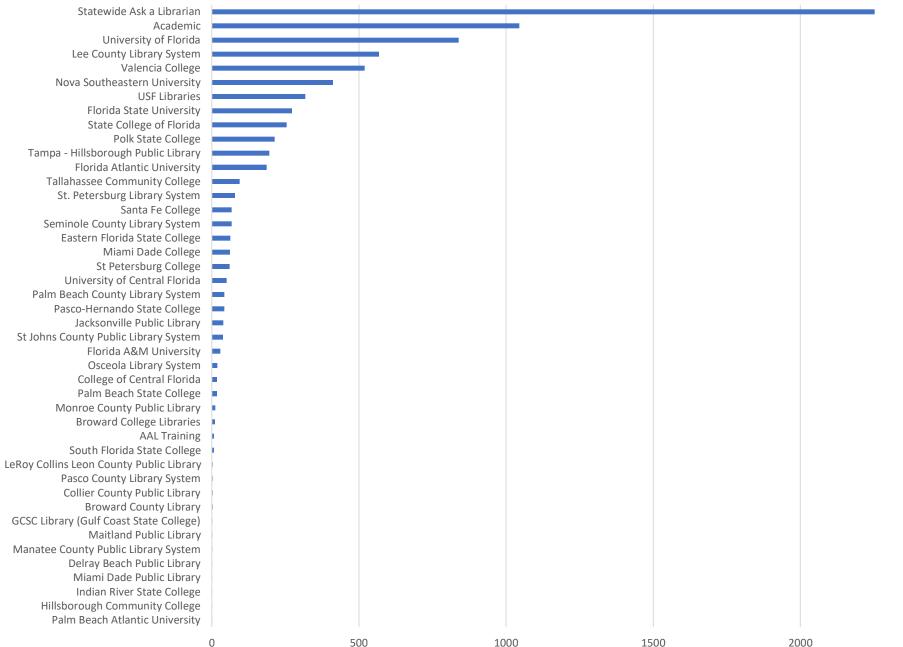

# **October 2022 Statistics**

| Question Type |        |
|---------------|--------|
| SMS           | 726    |
| Chat          | 7,926  |
| FAQ Views     | 540    |
| Email         | 2,223  |
| Total         | 11,415 |

#### **Total Transactions by Entry Point (Top 50)**



CHAT EMAIL SMS

## What's the Breakdown of Questions by Source?

■ CHAT ■ EMAIL ■ SMS ■ FAQ







### **Total SMS by Library**



140



## What Percent of Chats Were Answered/Missed?



## Which Departments Answered Chats (by type)?

Statewide Academic Local 29% 58% 13%

#### Which Department Answered Chats (by local library)?



#### Which Widgets Brought in the Most Chats (Top 26)?





## **Total Emails by Library (Top 48)**