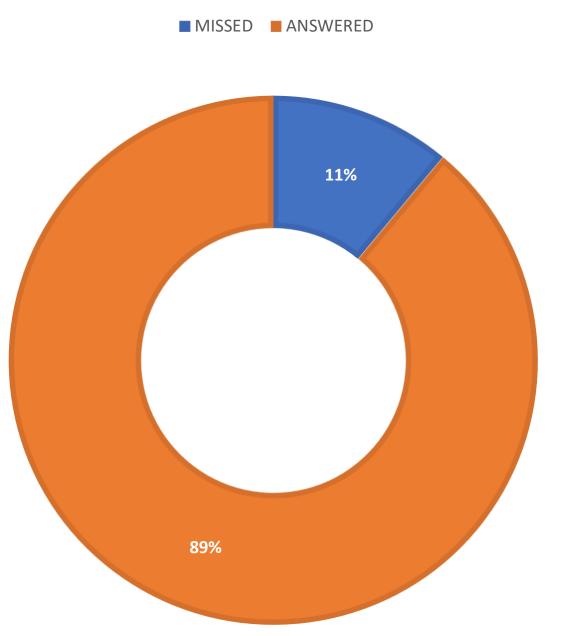

# **October 2022 Statistics**

| Question Type |        |
|---------------|--------|
| SMS           | 726    |
| Chat          | 7,926  |
| FAQ Views     | 540    |
| Email         | 2,223  |
| Total         | 11,415 |

#### **Total Transactions by Entry Point (Top 50)**



CHAT EMAIL SMS

## What's the Breakdown of Questions by Source?

■ CHAT ■ EMAIL ■ SMS ■ FAQ







### **Total SMS by Library**



140



## What Percent of Chats Were Answered/Missed?



## Which Departments Answered Chats (by type)?

Statewide Academic Local 29% 58% 13%

#### Which Department Answered Chats (by local library)?



#### Which Widgets Brought in the Most Chats (Top 26)?





## **Total Emails by Library (Top 48)**