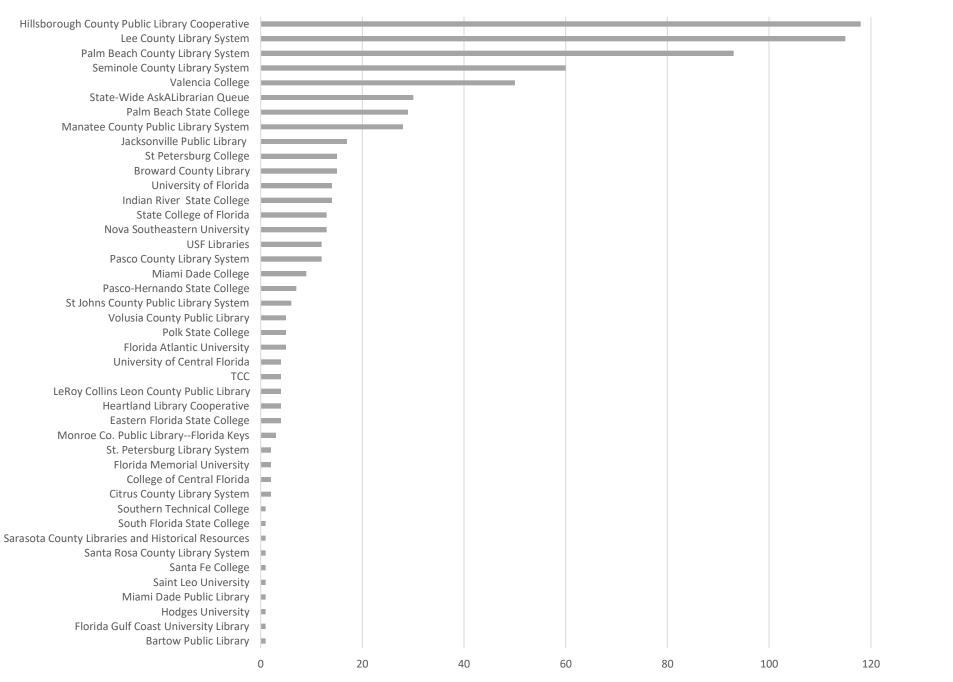

# **October 2022 Statistics**

| Question Type |        |
|---------------|--------|
| SMS           | 726    |
| Chat          | 7,926  |
| FAQ Views     | 540    |
| Email         | 2,223  |
| Total         | 11,415 |

#### **Total Transactions by Entry Point (Top 50)**



CHAT EMAIL SMS

## What's the Breakdown of Questions by Source?

■ CHAT ■ EMAIL ■ SMS ■ FAQ







### **Total SMS by Library**



140



## What Percent of Chats Were Answered/Missed?



## Which Departments Answered Chats (by type)?

Statewide Academic Local 29% 58% 13%

#### Which Department Answered Chats (by local library)?



#### Which Widgets Brought in the Most Chats (Top 26)?





## **Total Emails by Library (Top 48)**