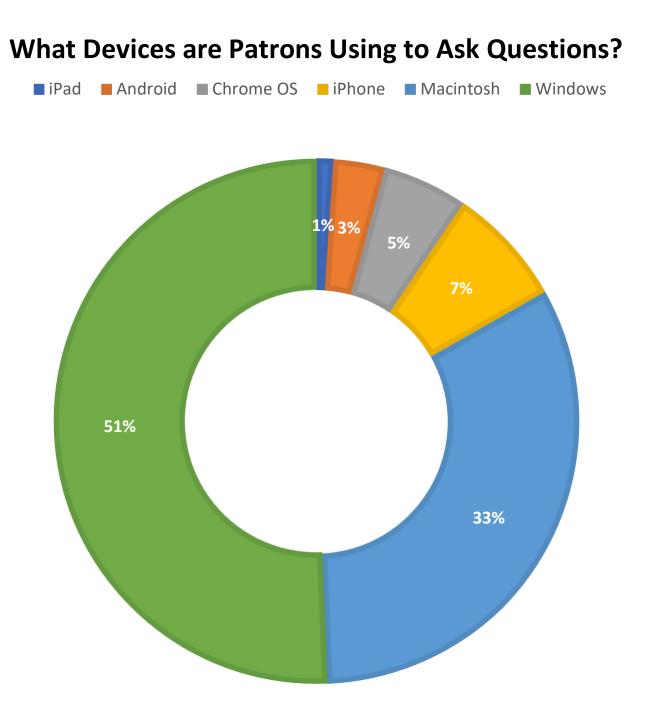

# **October 2022 Statistics**

| Question Type |        |
|---------------|--------|
| SMS           | 726    |
| Chat          | 7,926  |
| FAQ Views     | 540    |
| Email         | 2,223  |
| Total         | 11,415 |

#### **Total Transactions by Entry Point (Top 50)**



CHAT EMAIL SMS

## What's the Breakdown of Questions by Source?

■ CHAT ■ EMAIL ■ SMS ■ FAQ







### **Total SMS by Library**



140



## What Percent of Chats Were Answered/Missed?



## Which Departments Answered Chats (by type)?

Statewide Academic Local 29% 58% 13%

#### Which Department Answered Chats (by local library)?



#### Which Widgets Brought in the Most Chats (Top 26)?





## **Total Emails by Library (Top 48)**