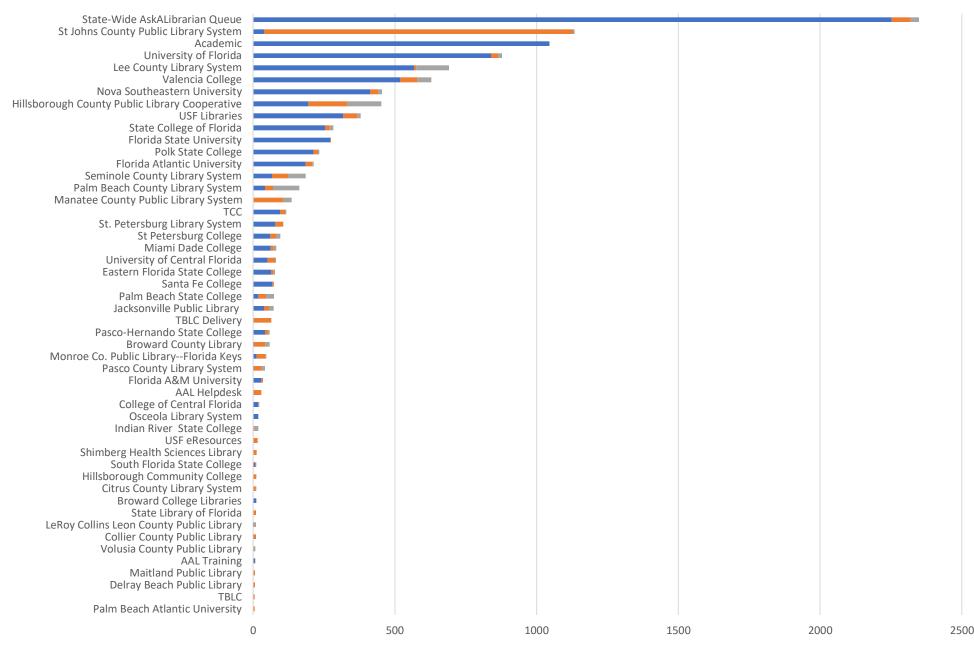

# **October 2022 Statistics**

| Question Type |        |
|---------------|--------|
| SMS           | 726    |
| Chat          | 7,926  |
| FAQ Views     | 540    |
| Email         | 2,223  |
| Total         | 11,415 |

#### **Total Transactions by Entry Point (Top 50)**



CHAT EMAIL SMS

## What's the Breakdown of Questions by Source?

■ CHAT ■ EMAIL ■ SMS ■ FAQ







### **Total SMS by Library**



140



## What Percent of Chats Were Answered/Missed?



## Which Departments Answered Chats (by type)?

Statewide Academic Local 29% 58% 13%

#### Which Department Answered Chats (by local library)?



#### Which Widgets Brought in the Most Chats (Top 26)?





## **Total Emails by Library (Top 48)**