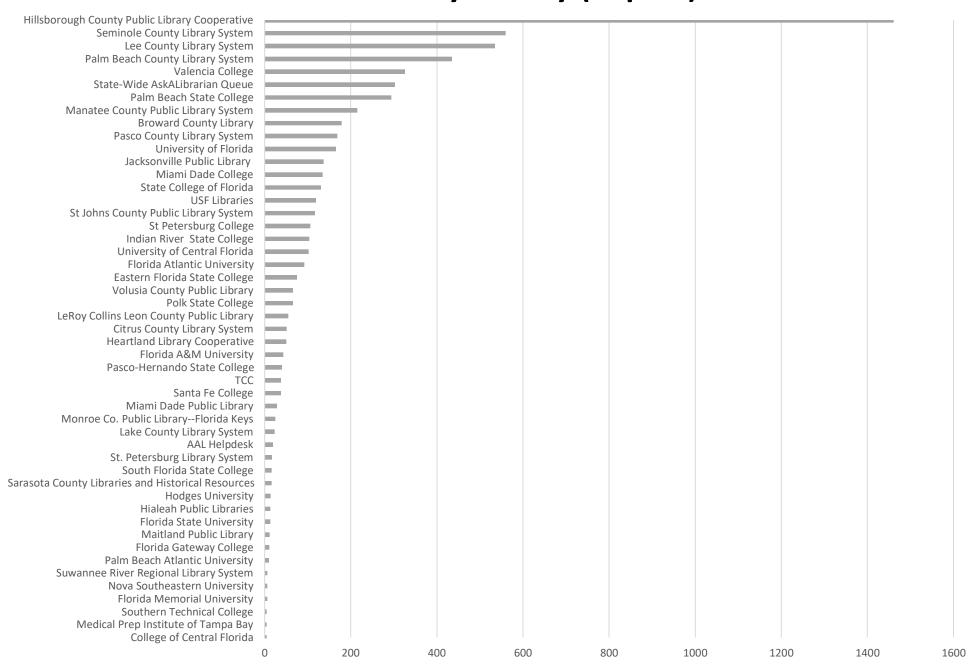

| 558                    | 8999                           |
| July   | 4259                | 2602              | 492             | 478                    | 7831                           |
| Aug    | 5157                | 2180              | 832             | 503                    | 8672                           |
| Sept   | 6206                | 2574              | 720             | 722                    | 10222                          |
| Totals | 64459               | 25810             | 6531            | 6461                   | 103261                         |

#### **Total Transactions by Entry Point (Top 50)**



### What's the Breakdown of Questions by Source?





### What Devices are Patrons Using to Ask Questions?





# SMS



## **Total SMS by Library (Top 49)**



# Chat



### What Percent of Chats Were Answered/Missed?





### Which Departments Answered Chats (by type)?





### Which Department Answered Chats (by Local Library – Top 51)?



#### Which Widgets Brought in the Most Chats (Top 25)?



# **Email**



#### **Total Emails by Library (Top 49)**



## **FAQ Views by Month**