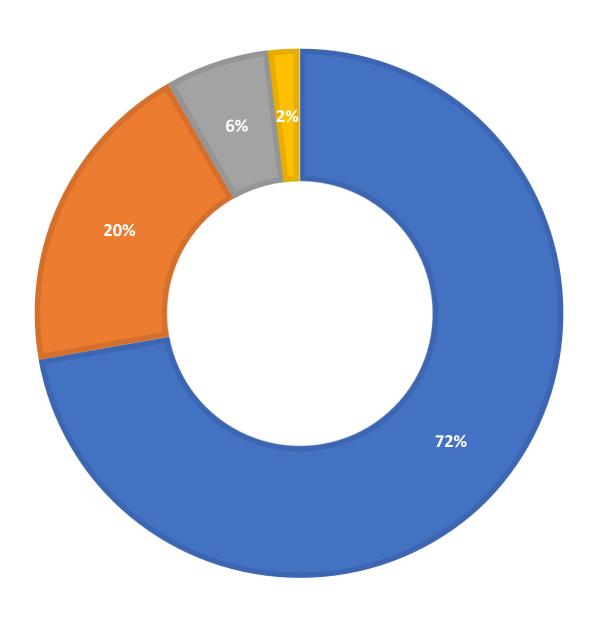

| 6933                           |
| June   | 4406                | 3465              | 570             | 558                    | 8999                           |
| July   | 4259                | 2602              | 492             | 478                    | 7831                           |
| Aug    | 5157                | 2180              | 832             | 503                    | 8672                           |
| Sept   | 6206                | 2574              | 720             | 722                    | 10222                          |
| Totals | 64459               | 25810             | 6531            | 6461                   | 103261                         |

#### **Total Transactions by Entry Point (Top 50)**



### What's the Breakdown of Questions by Source?





### What Devices are Patrons Using to Ask Questions?





# SMS



## **Total SMS by Library (Top 49)**



# Chat



### What Percent of Chats Were Answered/Missed?





### Which Departments Answered Chats (by type)?





### Which Department Answered Chats (by Local Library – Top 51)?



#### Which Widgets Brought in the Most Chats (Top 25)?



# **Email**



#### **Total Emails by Library (Top 49)**



## **FAQ Views by Month**