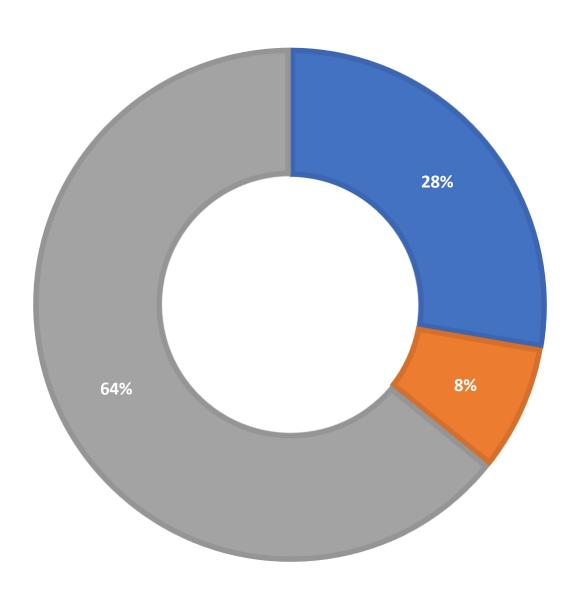

| 492             | 478                    | 7831                           |
| Aug    | 5157                | 2180              | 832             | 503                    | 8672                           |
| Sept   | 6206                | 2574              | 720             | 722                    | 10222                          |
| Totals | 64459               | 25810             | 6531            | 6461                   | 103261                         |

#### **Total Transactions by Entry Point (Top 50)**



### What's the Breakdown of Questions by Source?





### What Devices are Patrons Using to Ask Questions?





# SMS



## **Total SMS by Library (Top 49)**



# Chat



### What Percent of Chats Were Answered/Missed?





### Which Departments Answered Chats (by type)?





### Which Department Answered Chats (by Local Library – Top 51)?



#### Which Widgets Brought in the Most Chats (Top 25)?



# **Email**



#### **Total Emails by Library (Top 49)**



## **FAQ Views by Month**