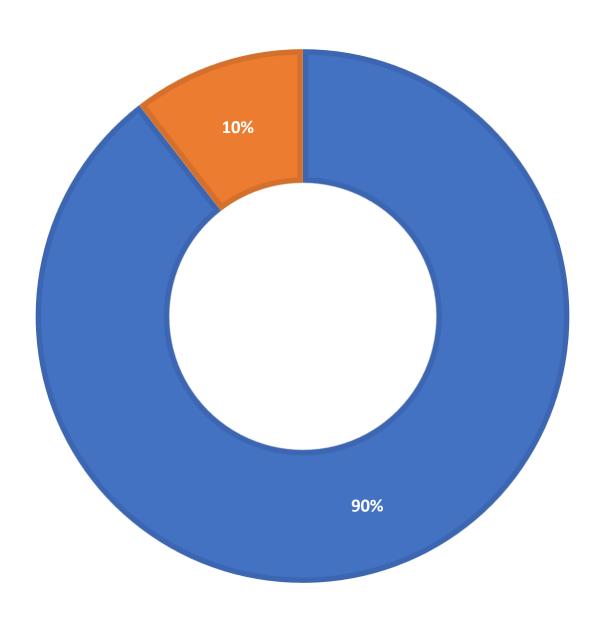

|
| July   | 4259                | 2602              | 492             | 478                    | 7831                           |
| Aug    | 5157                | 2180              | 832             | 503                    | 8672                           |
| Sept   | 6206                | 2574              | 720             | 722                    | 10222                          |
| Totals | 64459               | 25810             | 6531            | 6461                   | 103261                         |

#### **Total Transactions by Entry Point (Top 50)**



### What's the Breakdown of Questions by Source?





### What Devices are Patrons Using to Ask Questions?





# SMS



## **Total SMS by Library (Top 49)**



# Chat



### What Percent of Chats Were Answered/Missed?





### Which Departments Answered Chats (by type)?





### Which Department Answered Chats (by Local Library – Top 51)?



#### Which Widgets Brought in the Most Chats (Top 25)?



# **Email**



#### **Total Emails by Library (Top 49)**



## **FAQ Views by Month**