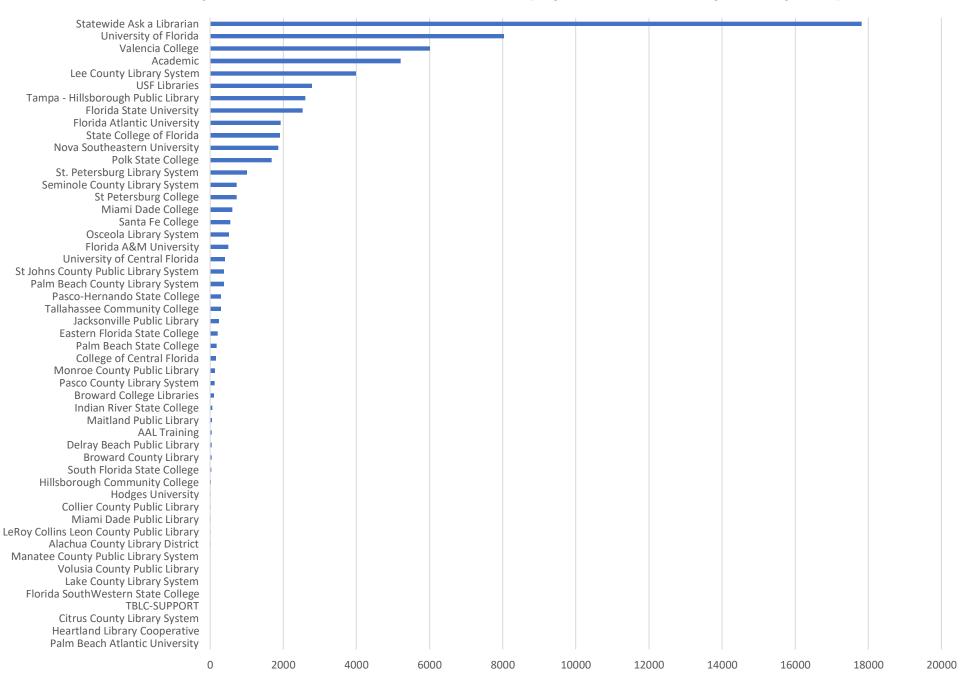

|
| Aug    | 5157                | 2180              | 832             | 503                    | 8672                           |
| Sept   | 6206                | 2574              | 720             | 722                    | 10222                          |
| Totals | 64459               | 25810             | 6531            | 6461                   | 103261                         |

#### **Total Transactions by Entry Point (Top 50)**



### What's the Breakdown of Questions by Source?





### What Devices are Patrons Using to Ask Questions?





# SMS



## **Total SMS by Library (Top 49)**



# Chat



### What Percent of Chats Were Answered/Missed?





### Which Departments Answered Chats (by type)?





### Which Department Answered Chats (by Local Library – Top 51)?



#### Which Widgets Brought in the Most Chats (Top 25)?



# **Email**



#### **Total Emails by Library (Top 49)**



## **FAQ Views by Month**