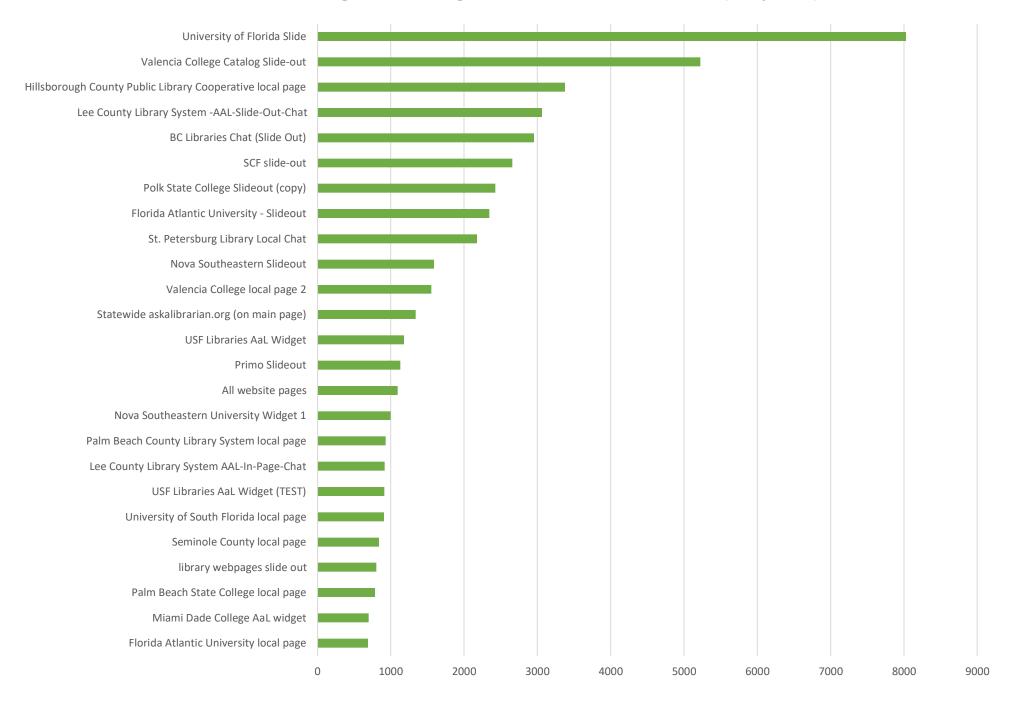

| 832             | 503                    | 8672                           |
| Sept   | 6206                | 2574              | 720             | 722                    | 10222                          |
| Totals | 64459               | 25810             | 6531            | 6461                   | 103261                         |

#### **Total Transactions by Entry Point (Top 50)**



### What's the Breakdown of Questions by Source?





### What Devices are Patrons Using to Ask Questions?





# SMS



## **Total SMS by Library (Top 49)**



# Chat



### What Percent of Chats Were Answered/Missed?





### Which Departments Answered Chats (by type)?





### Which Department Answered Chats (by Local Library – Top 51)?



#### Which Widgets Brought in the Most Chats (Top 25)?



# **Email**



#### **Total Emails by Library (Top 49)**



## **FAQ Views by Month**