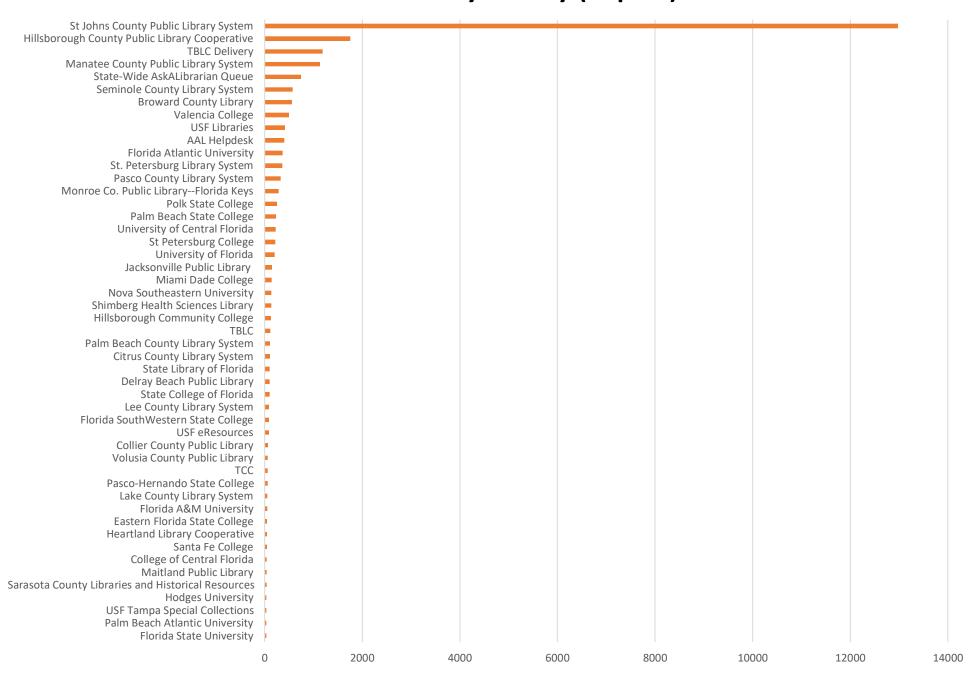

|
| Sept   | 6206                | 2574              | 720             | 722                    | 10222                          |
| Totals | 64459               | 25810             | 6531            | 6461                   | 103261                         |

#### **Total Transactions by Entry Point (Top 50)**



### What's the Breakdown of Questions by Source?





### What Devices are Patrons Using to Ask Questions?





# SMS



## **Total SMS by Library (Top 49)**



# Chat



### What Percent of Chats Were Answered/Missed?





### Which Departments Answered Chats (by type)?





### Which Department Answered Chats (by Local Library – Top 51)?



#### Which Widgets Brought in the Most Chats (Top 25)?



# **Email**



#### **Total Emails by Library (Top 49)**



## **FAQ Views by Month**