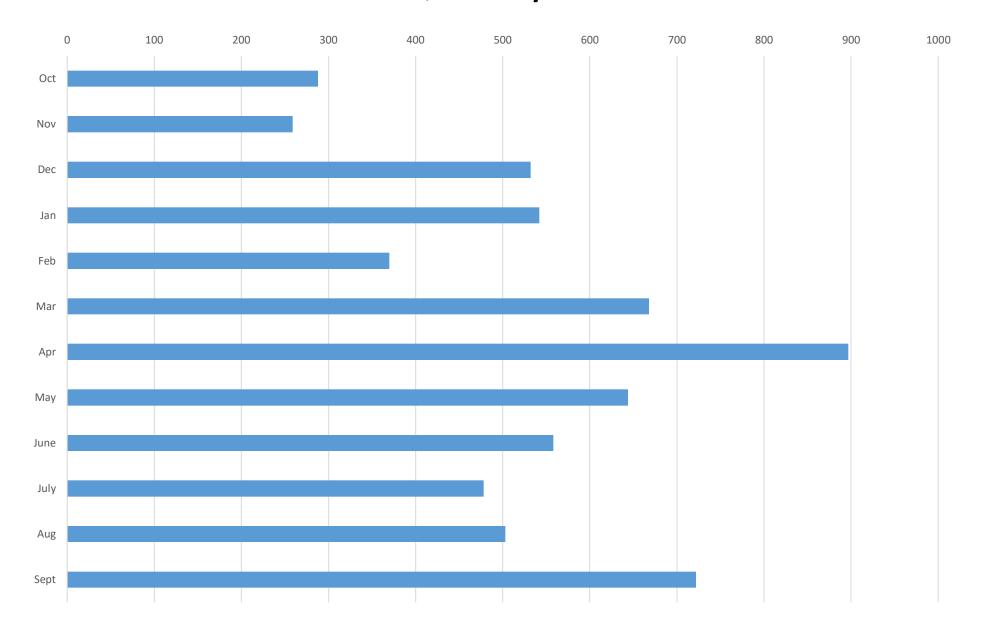

## **FAQ Views by Month**

## Chat, Email, SMS and FAQ Views by Month

| Month  | Live Chat per Month | E-mails per Month | Texts per Month | FAQ Views per<br>Month | Combined Sessions<br>Per Month |
|--------|---------------------|-------------------|-----------------|------------------------|--------------------------------|
| Oct    | 7761                | 1990              | 545             | 288                    | 10584                          |
| Nov    | 6019                | 1542              | 443             | 259                    | 8263                           |
| Dec    | 2667                | 1050              | 347             | 532                    | 4596                           |
| Jan    | 5909                | 2295              | 592             | 542                    | 9338                           |
| Feb    | 6326                | 2109              | 476             | 370                    | 9281                           |
| Mar    | 6113                | 2274              | 510             | 668                    | 9565                           |
| Apr    | 5854                | 1741              | 485             | 897                    | 8977                           |
| May    | 3782                | 1988              | 519             | 644                    | 6933                           |
| June   | 4406                | 3465              | 570             | 558                    | 8999                           |
| July   | 4259                | 2602              | 492             | 478                    | 7831                           |
| Aug    | 5157                | 2180              | 832             | 503                    | 8672                           |
| Sept   | 6206                | 2574              | 720             | 722                    | 10222                          |
| Totals | 64459               | 25810             | 6531            | 6461                   | 103261                         |