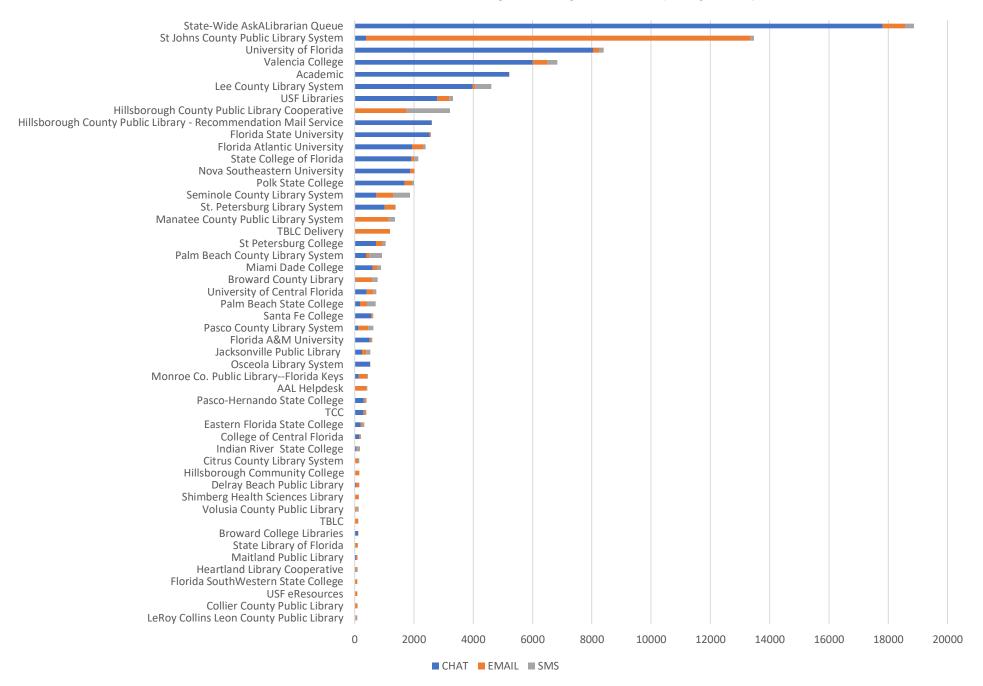

| 1988              | 519             | 644                    | 6933                           |
| June   | 4406                | 3465              | 570             | 558                    | 8999                           |
| July   | 4259                | 2602              | 492             | 478                    | 7831                           |
| Aug    | 5157                | 2180              | 832             | 503                    | 8672                           |
| Sept   | 6206                | 2574              | 720             | 722                    | 10222                          |
| Totals | 64459               | 25810             | 6531            | 6461                   | 103261                         |

#### **Total Transactions by Entry Point (Top 50)**



### What's the Breakdown of Questions by Source?





### What Devices are Patrons Using to Ask Questions?





# SMS



## **Total SMS by Library (Top 49)**



# Chat



### What Percent of Chats Were Answered/Missed?





### Which Departments Answered Chats (by type)?





### Which Department Answered Chats (by Local Library – Top 51)?



#### Which Widgets Brought in the Most Chats (Top 25)?



# **Email**



#### **Total Emails by Library (Top 49)**



## **FAQ Views by Month**