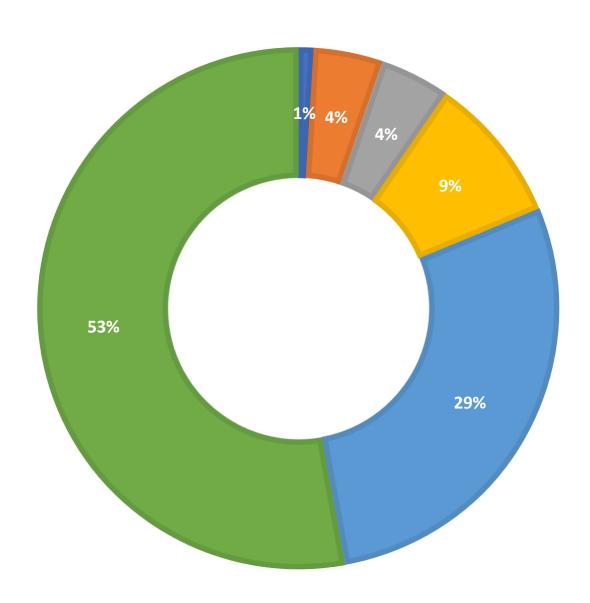

4406                | 3465              | 570             | 558                    | 8999                           |
| July   | 4259                | 2602              | 492             | 478                    | 7831                           |
| Aug    | 5157                | 2180              | 832             | 503                    | 8672                           |
| Sept   | 6206                | 2574              | 720             | 722                    | 10222                          |
| Totals | 64459               | 25810             | 6531            | 6461                   | 103261                         |

#### **Total Transactions by Entry Point (Top 50)**



### What's the Breakdown of Questions by Source?





### What Devices are Patrons Using to Ask Questions?





# SMS



## **Total SMS by Library (Top 49)**



# Chat



### What Percent of Chats Were Answered/Missed?





### Which Departments Answered Chats (by type)?





### Which Department Answered Chats (by Local Library – Top 51)?



#### Which Widgets Brought in the Most Chats (Top 25)?



# **Email**



#### **Total Emails by Library (Top 49)**



## **FAQ Views by Month**