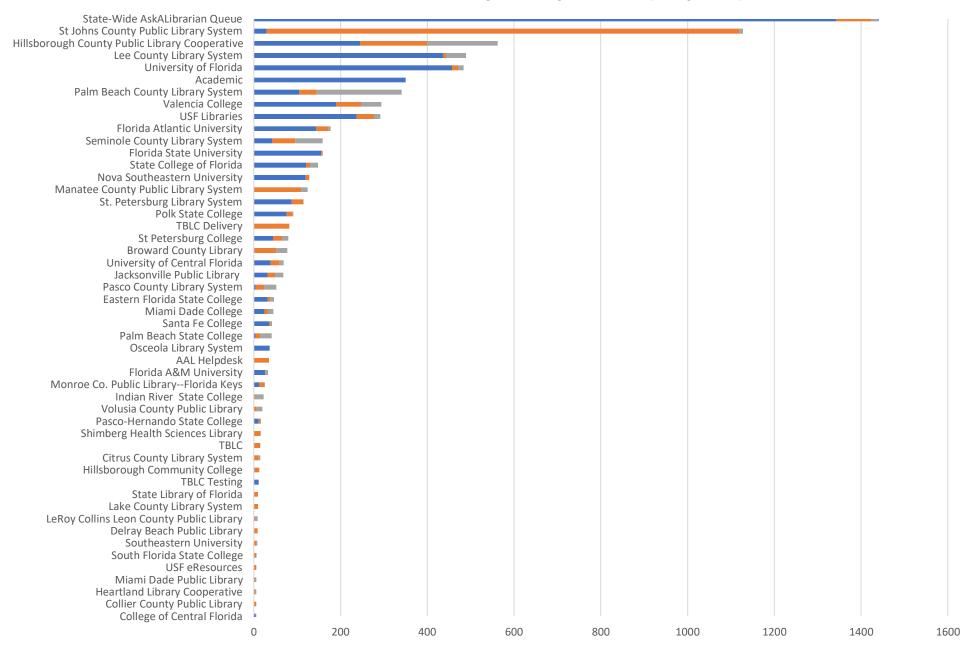

# August 2022 Statistics

| Question Type |       |
|---------------|-------|
| SMS           | 832   |
| Chat          | 5,157 |
| FAQ Views     | 503   |
| Email         | 2,180 |
| Total         | 8,672 |

### **Total Transactions by Entry Point (Top 50)**



■ CHAT ■ EMAIL ■ SMS

## What's the Breakdown of Questions by Source?

■ CHAT ■ EMAIL ■ SMS ■ FAQ





### What Devices are Patrons Using to Ask Questions?



### **Total SMS by Library**



250



# What Percent of Chats Were Answered/Missed?



# Which Departments Answered Chats (by type)?



### Which Department Answered Chats (by local library)?



#### Which Widgets Brought in the Most Chats (Top 25)?





### **Total Emails by Library (Top 45)**



1200