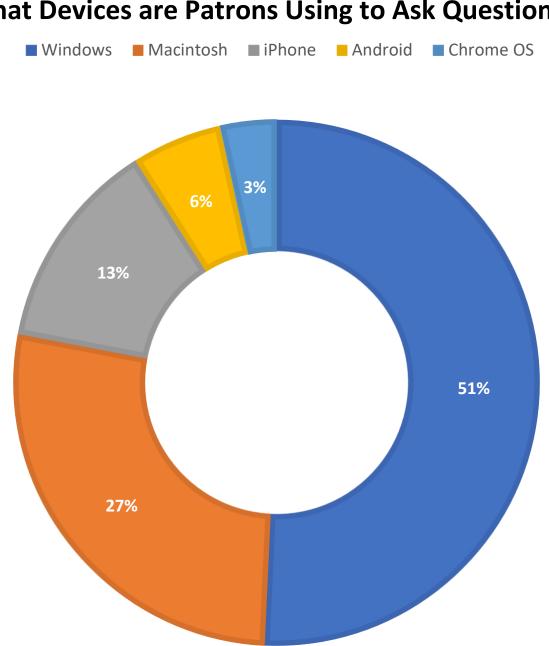

# August 2022 Statistics

| Question Type |       |
|---------------|-------|
| SMS           | 832   |
| Chat          | 5,157 |
| FAQ Views     | 503   |
| Email         | 2,180 |
| Total         | 8,672 |

### **Total Transactions by Entry Point (Top 50)**



■ CHAT ■ EMAIL ■ SMS

## What's the Breakdown of Questions by Source?

■ CHAT ■ EMAIL ■ SMS ■ FAQ





### What Devices are Patrons Using to Ask Questions?



### **Total SMS by Library**



250



# What Percent of Chats Were Answered/Missed?



# Which Departments Answered Chats (by type)?



### Which Department Answered Chats (by local library)?



#### Which Widgets Brought in the Most Chats (Top 25)?





### **Total Emails by Library (Top 45)**



1200