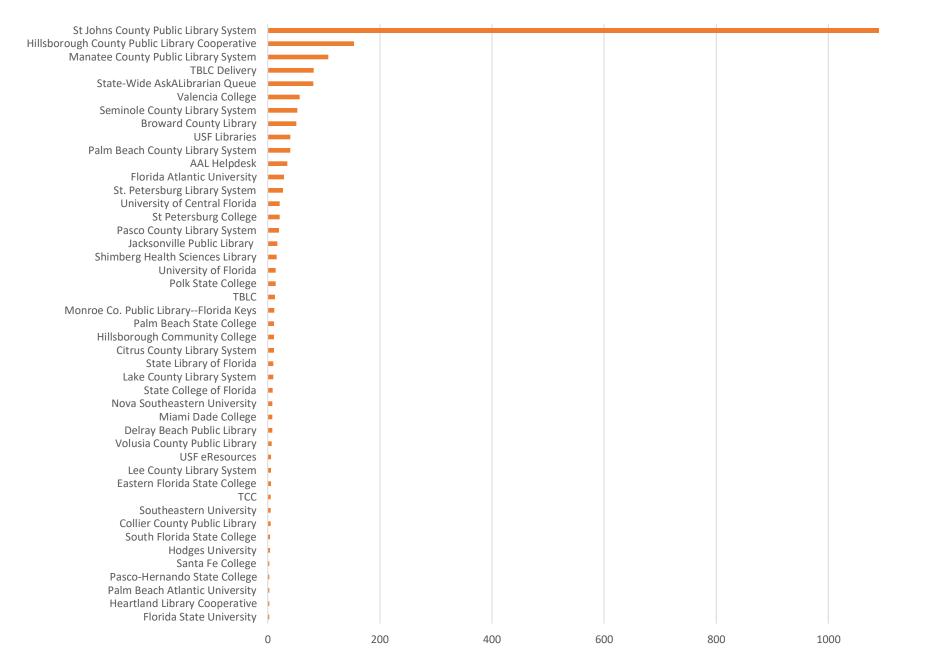

# August 2022 Statistics

| Question Type |       |
|---------------|-------|
| SMS           | 832   |
| Chat          | 5,157 |
| FAQ Views     | 503   |
| Email         | 2,180 |
| Total         | 8,672 |

### **Total Transactions by Entry Point (Top 50)**



■ CHAT ■ EMAIL ■ SMS

## What's the Breakdown of Questions by Source?

■ CHAT ■ EMAIL ■ SMS ■ FAQ





### What Devices are Patrons Using to Ask Questions?



### **Total SMS by Library**



250



# What Percent of Chats Were Answered/Missed?



# Which Departments Answered Chats (by type)?



### Which Department Answered Chats (by local library)?



#### Which Widgets Brought in the Most Chats (Top 25)?





### **Total Emails by Library (Top 45)**



1200