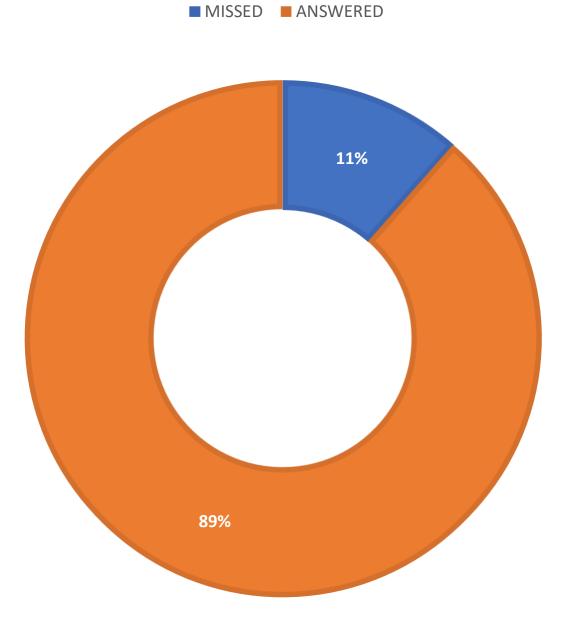

# August 2022 Statistics

| Question Type |       |
|---------------|-------|
| SMS           | 832   |
| Chat          | 5,157 |
| FAQ Views     | 503   |
| Email         | 2,180 |
| Total         | 8,672 |

### **Total Transactions by Entry Point (Top 50)**



■ CHAT ■ EMAIL ■ SMS

## What's the Breakdown of Questions by Source?

■ CHAT ■ EMAIL ■ SMS ■ FAQ





### What Devices are Patrons Using to Ask Questions?



### **Total SMS by Library**



250



# What Percent of Chats Were Answered/Missed?



# Which Departments Answered Chats (by type)?



### Which Department Answered Chats (by local library)?



#### Which Widgets Brought in the Most Chats (Top 25)?





### **Total Emails by Library (Top 45)**



1200