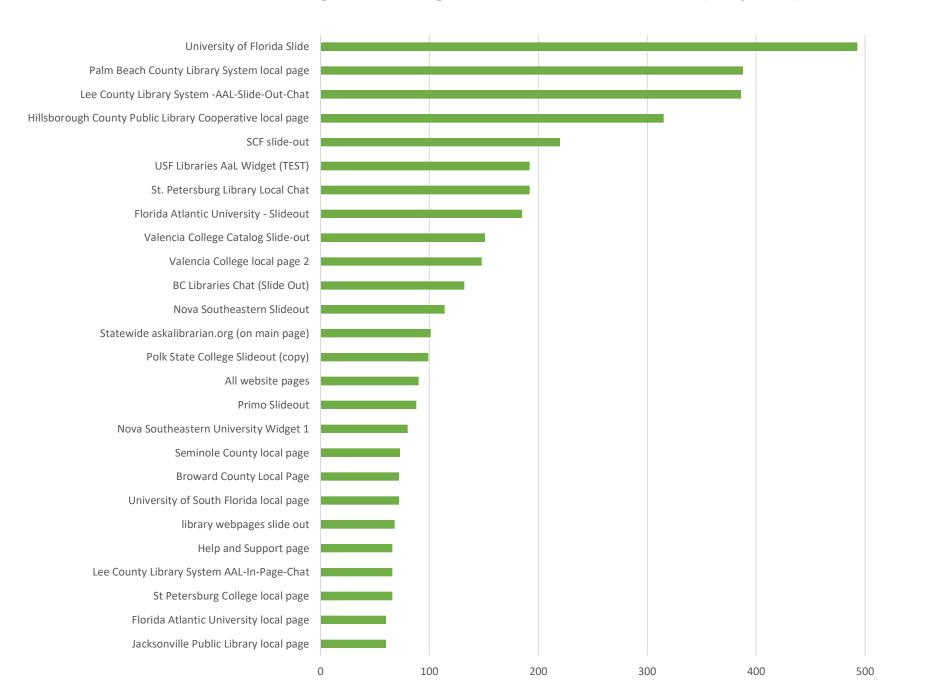

# August 2022 Statistics

| Question Type |       |
|---------------|-------|
| SMS           | 832   |
| Chat          | 5,157 |
| FAQ Views     | 503   |
| Email         | 2,180 |
| Total         | 8,672 |

### **Total Transactions by Entry Point (Top 50)**



■ CHAT ■ EMAIL ■ SMS

## What's the Breakdown of Questions by Source?

■ CHAT ■ EMAIL ■ SMS ■ FAQ





### What Devices are Patrons Using to Ask Questions?



### **Total SMS by Library**



250



# What Percent of Chats Were Answered/Missed?



# Which Departments Answered Chats (by type)?



### Which Department Answered Chats (by local library)?



#### Which Widgets Brought in the Most Chats (Top 25)?





### **Total Emails by Library (Top 45)**



1200