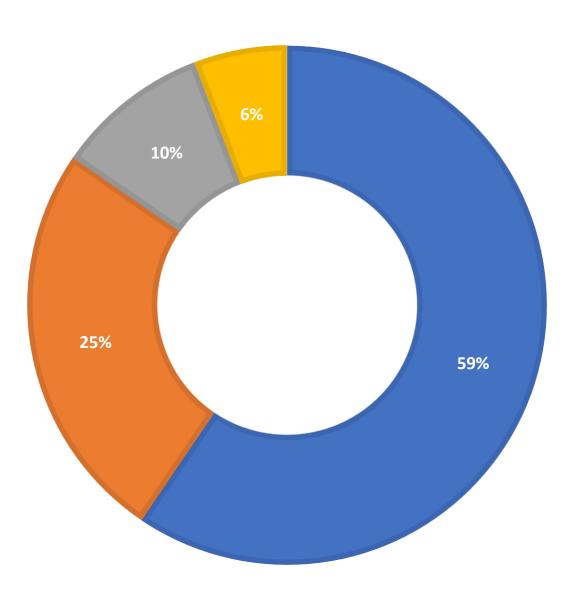

# August 2022 Statistics

| Question Type |       |
|---------------|-------|
| SMS           | 832   |
| Chat          | 5,157 |
| FAQ Views     | 503   |
| Email         | 2,180 |
| Total         | 8,672 |

### **Total Transactions by Entry Point (Top 50)**



■ CHAT ■ EMAIL ■ SMS

## What's the Breakdown of Questions by Source?

■ CHAT ■ EMAIL ■ SMS ■ FAQ





### What Devices are Patrons Using to Ask Questions?



### **Total SMS by Library**



250



# What Percent of Chats Were Answered/Missed?



# Which Departments Answered Chats (by type)?



### Which Department Answered Chats (by local library)?



#### Which Widgets Brought in the Most Chats (Top 25)?





### **Total Emails by Library (Top 45)**



1200