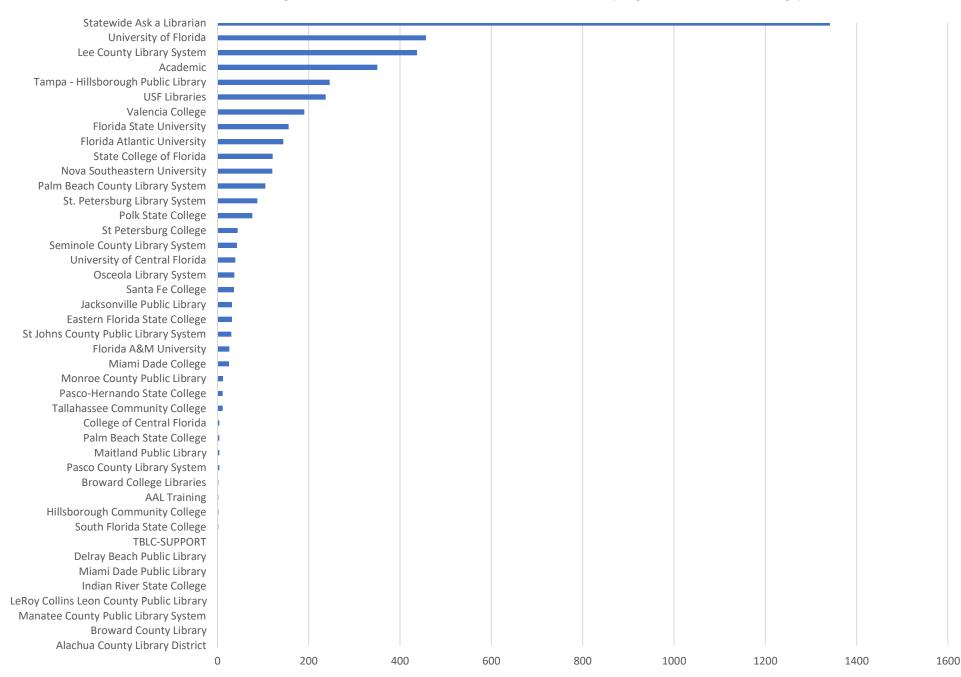

# August 2022 Statistics

| Question Type |       |
|---------------|-------|
| SMS           | 832   |
| Chat          | 5,157 |
| FAQ Views     | 503   |
| Email         | 2,180 |
| Total         | 8,672 |

### **Total Transactions by Entry Point (Top 50)**



■ CHAT ■ EMAIL ■ SMS

## What's the Breakdown of Questions by Source?

■ CHAT ■ EMAIL ■ SMS ■ FAQ





### What Devices are Patrons Using to Ask Questions?



### **Total SMS by Library**



250



# What Percent of Chats Were Answered/Missed?



# Which Departments Answered Chats (by type)?



### Which Department Answered Chats (by local library)?



#### Which Widgets Brought in the Most Chats (Top 25)?





### **Total Emails by Library (Top 45)**



1200