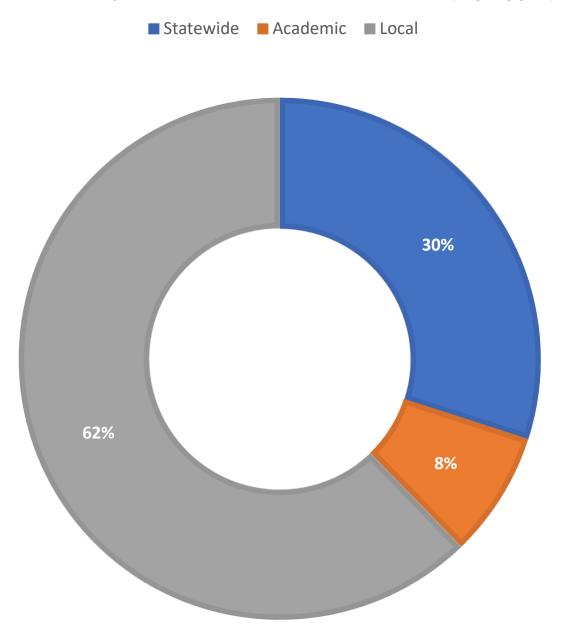

# August 2022 Statistics

| Question Type |       |
|---------------|-------|
| SMS           | 832   |
| Chat          | 5,157 |
| FAQ Views     | 503   |
| Email         | 2,180 |
| Total         | 8,672 |

### **Total Transactions by Entry Point (Top 50)**



■ CHAT ■ EMAIL ■ SMS

## What's the Breakdown of Questions by Source?

■ CHAT ■ EMAIL ■ SMS ■ FAQ





### What Devices are Patrons Using to Ask Questions?



### **Total SMS by Library**



250



# What Percent of Chats Were Answered/Missed?



# Which Departments Answered Chats (by type)?



### Which Department Answered Chats (by local library)?



#### Which Widgets Brought in the Most Chats (Top 25)?





### **Total Emails by Library (Top 45)**



1200