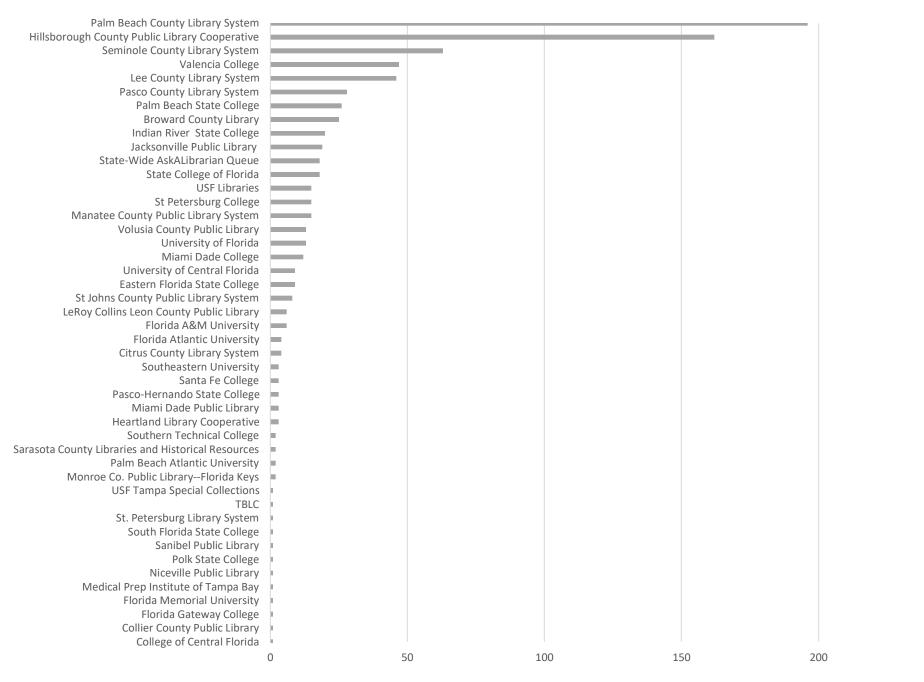

# August 2022 Statistics

| Question Type |       |
|---------------|-------|
| SMS           | 832   |
| Chat          | 5,157 |
| FAQ Views     | 503   |
| Email         | 2,180 |
| Total         | 8,672 |

### **Total Transactions by Entry Point (Top 50)**



■ CHAT ■ EMAIL ■ SMS

## What's the Breakdown of Questions by Source?

■ CHAT ■ EMAIL ■ SMS ■ FAQ





### What Devices are Patrons Using to Ask Questions?



### **Total SMS by Library**



250



# What Percent of Chats Were Answered/Missed?



# Which Departments Answered Chats (by type)?



### Which Department Answered Chats (by local library)?



#### Which Widgets Brought in the Most Chats (Top 25)?





### **Total Emails by Library (Top 45)**



1200