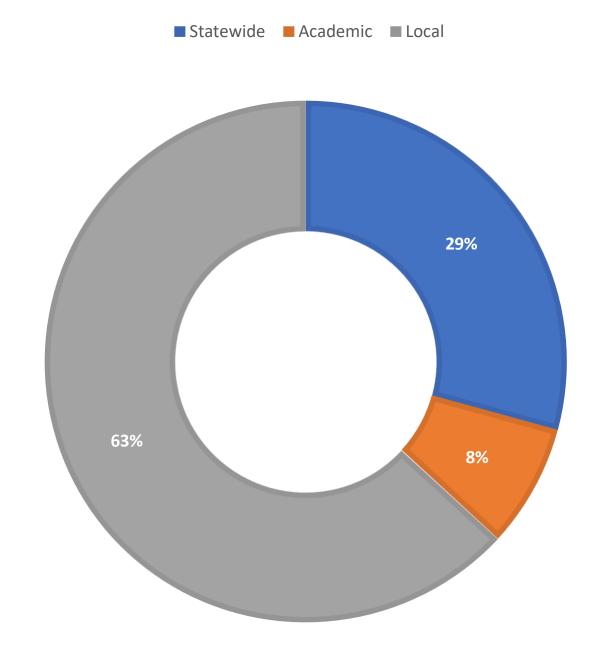

**June 2022 Statistics** 

| Question Type |       |
|---------------|-------|
| SMS           | 570   |
| Chat          | 4,406 |
| FAQ Views     | 558   |
| Email         | 3,465 |
| Total         | 8,999 |

### **Total Transactions by Entry Point (Top 49)**



# What's the Breakdown of Questions by Source?





## What Devices are Patrons Using to Ask Questions?



# SMS

### **Total SMS by Library**



# Chat



# What Percent of Chats Were Answered/Missed?



# Which Departments Answered Chats (by type)?



### Which Department Answered Chats (by local library)?



### Which Widgets Brought in the Most Chats (Top 25)?



# Email



### **Total Emails by Library (Top 48)**



# **Top 20 FAQ Search Terms (Queries)**

| 4 | сору                                 | 2                                                                 |
|---|--------------------------------------|-------------------------------------------------------------------|
| 4 | libraries                            | 2                                                                 |
| 3 | marriage                             | 2                                                                 |
| 3 | divorce)                             | 2                                                                 |
| 2 | certificate