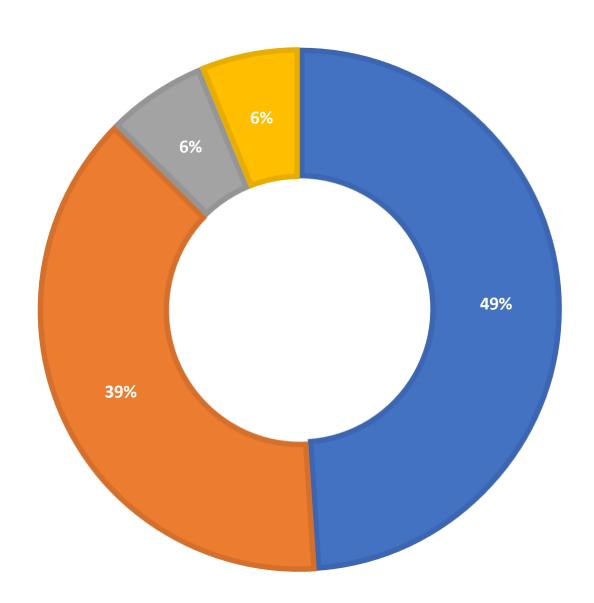

**June 2022 Statistics** 

| Question Type |       |
|---------------|-------|
| SMS           | 570   |
| Chat          | 4,406 |
| FAQ Views     | 558   |
| Email         | 3,465 |
| Total         | 8,999 |

### **Total Transactions by Entry Point (Top 49)**



# What's the Breakdown of Questions by Source?





## What Devices are Patrons Using to Ask Questions?



# SMS

### **Total SMS by Library**



# Chat



# What Percent of Chats Were Answered/Missed?



# Which Departments Answered Chats (by type)?



### Which Department Answered Chats (by local library)?



### Which Widgets Brought in the Most Chats (Top 25)?



# Email



### **Total Emails by Library (Top 48)**



# **Top 20 FAQ Search Terms (Queries)**

| 4 | сору                                 | 2                                                                 |
|---|--------------------------------------|-------------------------------------------------------------------|
| 4 | libraries                            | 2                                                                 |
| 3 | marriage                             |