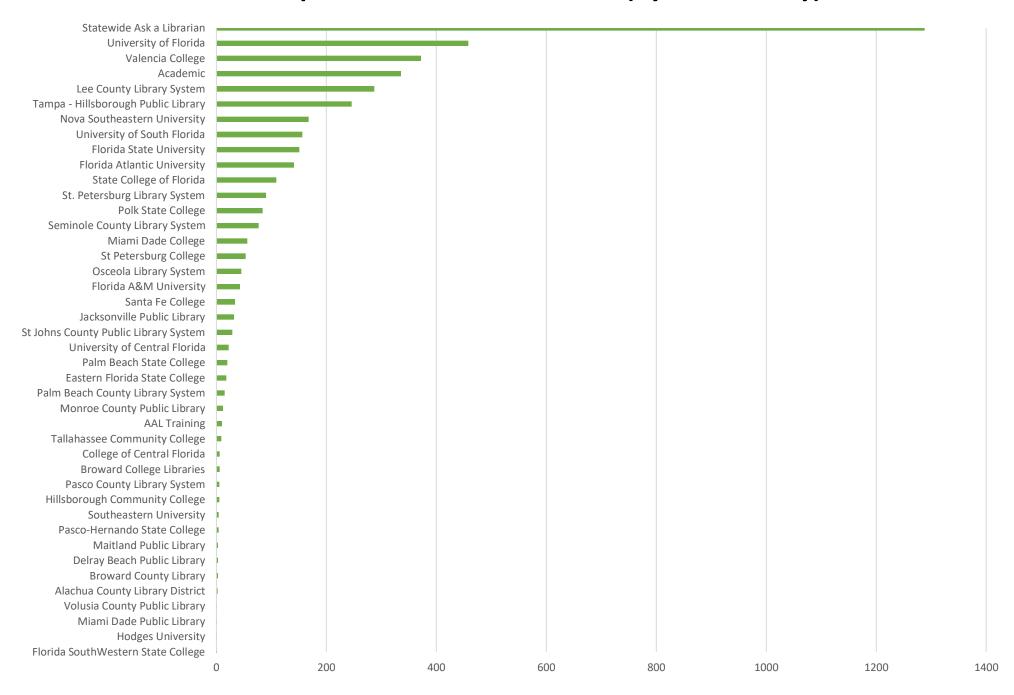

**June 2022 Statistics** 

| Question Type |       |
|---------------|-------|
| SMS           | 570   |
| Chat          | 4,406 |
| FAQ Views     | 558   |
| Email         | 3,465 |
| Total         | 8,999 |

### **Total Transactions by Entry Point (Top 49)**



# What's the Breakdown of Questions by Source?





## What Devices are Patrons Using to Ask Questions?



# SMS

### **Total SMS by Library**



# Chat



# What Percent of Chats Were Answered/Missed?



# Which Departments Answered Chats (by type)?



### Which Department Answered Chats (by local library)?



### Which Widgets Brought in the Most Chats (Top 25)?



# Email



### **Total Emails by Library (Top 48)**



# **Top 20 FAQ Search Terms (Queries)**

| 4 | сору                                 | 2                                                                 |
|---|--------------------------------------|-------------------------------------------------------------------|
| 4 | libraries                            | 2                                                                 |
| 3 | marriage                             | 2                                                                 |
| 3 | divorce)                             | 2                                                                 |
| 2 | certificate                          | 2