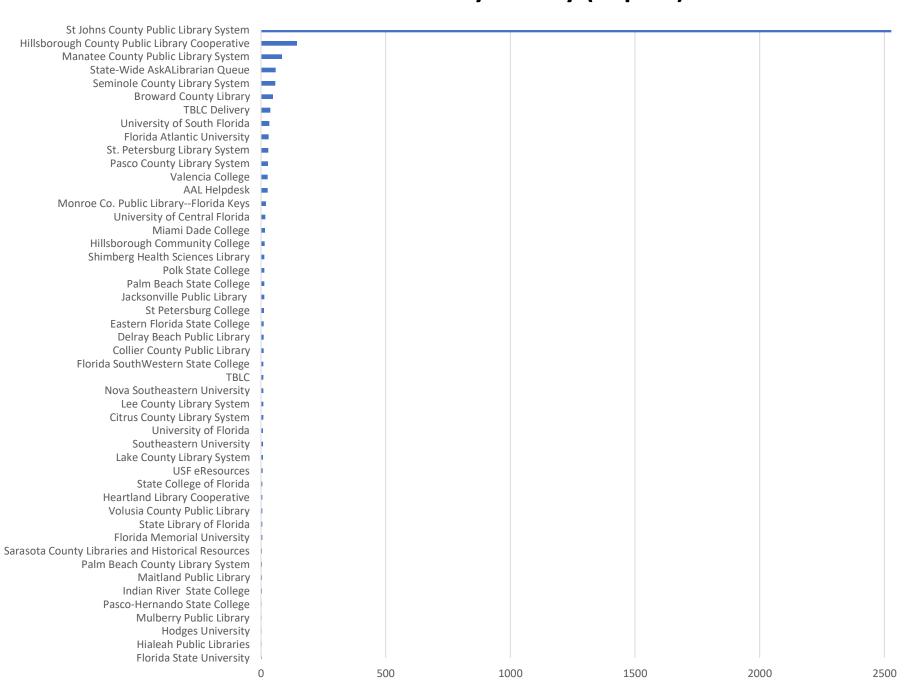

**June 2022 Statistics** 

| Question Type |       |
|---------------|-------|
| SMS           | 570   |
| Chat          | 4,406 |
| FAQ Views     | 558   |
| Email         | 3,465 |
| Total         | 8,999 |

### **Total Transactions by Entry Point (Top 49)**



# What's the Breakdown of Questions by Source?





## What Devices are Patrons Using to Ask Questions?



# SMS

### **Total SMS by Library**



# Chat



# What Percent of Chats Were Answered/Missed?



# Which Departments Answered Chats (by type)?



### Which Department Answered Chats (by local library)?



### Which Widgets Brought in the Most Chats (Top 25)?



# Email



### **Total Emails by Library (Top 48)**



# **Top 20 FAQ Search Terms (Queries)**

| 4 | сору                                 | 2                                                                 |
|---|--------------------------------------|-------------------------------------------------------------------|
| 4 | libraries                            | 2                                                                 |
| 3 | marriage                             | 2                                                                 |
| 3 | divorce)                             | 2                                                                 |
| 2 | certificate                          | 2                                                                 |
| 2 | (death                               | 2