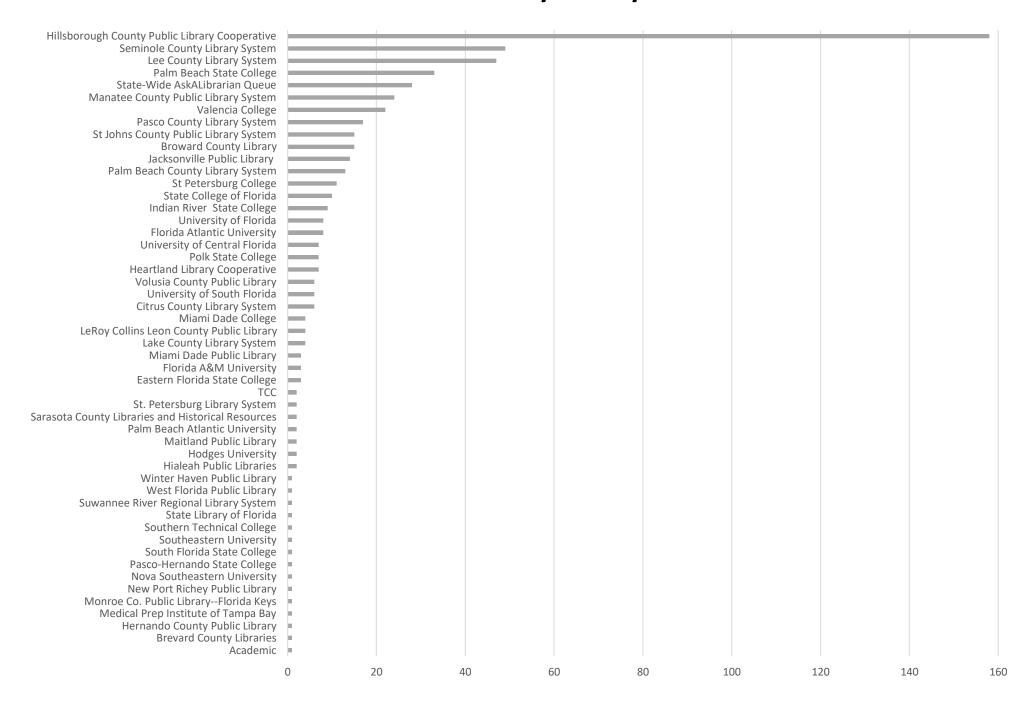

**June 2022 Statistics** 

| Question Type |       |
|---------------|-------|
| SMS           | 570   |
| Chat          | 4,406 |
| FAQ Views     | 558   |
| Email         | 3,465 |
| Total         | 8,999 |

### **Total Transactions by Entry Point (Top 49)**



# What's the Breakdown of Questions by Source?





## What Devices are Patrons Using to Ask Questions?



# SMS

### **Total SMS by Library**



# Chat



# What Percent of Chats Were Answered/Missed?



# Which Departments Answered Chats (by type)?



### Which Department Answered Chats (by local library)?



### Which Widgets Brought in the Most Chats (Top 25)?



# Email



### **Total Emails by Library (Top 48)**



# **Top 20 FAQ Search Terms (Queries)**

| 4 | сору                                 | 2                                                                 |
|---|--------------------------------------|-------------------------------------------------------------------|
| 4 | libraries                            | 2                                                                 |
| 3 | marriage                             | 2                                                                 |
| 3 | divorce)