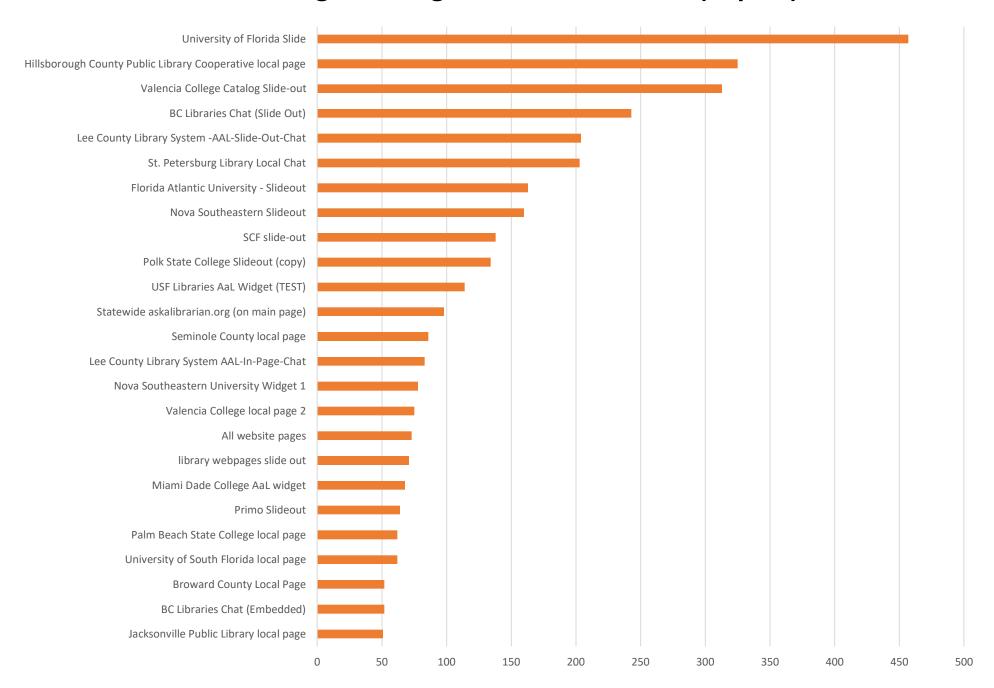

**June 2022 Statistics** 

| Question Type |       |
|---------------|-------|
| SMS           | 570   |
| Chat          | 4,406 |
| FAQ Views     | 558   |
| Email         | 3,465 |
| Total         | 8,999 |

### **Total Transactions by Entry Point (Top 49)**



# What's the Breakdown of Questions by Source?





## What Devices are Patrons Using to Ask Questions?



# SMS

### **Total SMS by Library**



# Chat



# What Percent of Chats Were Answered/Missed?



# Which Departments Answered Chats (by type)?



### Which Department Answered Chats (by local library)?



### Which Widgets Brought in the Most Chats (Top 25)?



# Email



### **Total Emails by Library (Top 48)**



# **Top 20 FAQ Search Terms (Queries)**

| 4 | сору                                 | 2                                                                 |
|---|--------------------------------------|-------------------------------------------------------------------|
| 4 | libraries                            | 2                                                                 |
| 3 | marriage                             | 2                                                                 |
| 3 | divorce)                             | 2                                                                 |
| 2 | certificate                          | 2                                                                 |
| 2 | (death