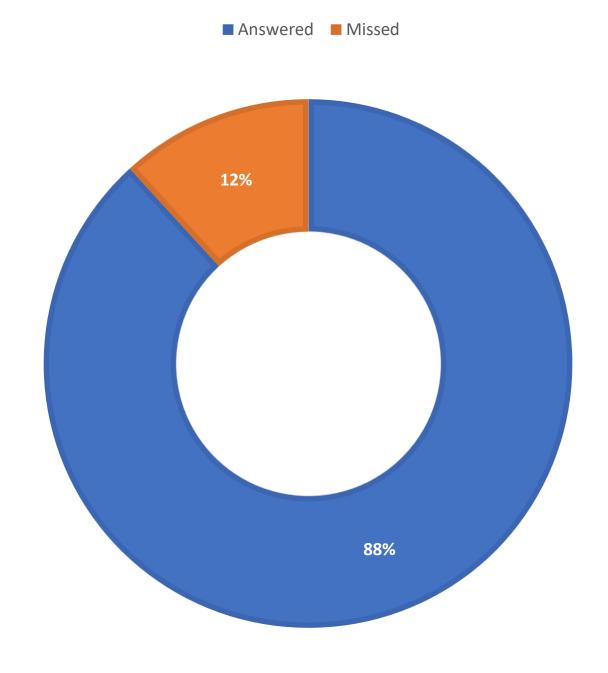

**June 2022 Statistics** 

| Question Type |       |
|---------------|-------|
| SMS           | 570   |
| Chat          | 4,406 |
| FAQ Views     | 558   |
| Email         | 3,465 |
| Total         | 8,999 |

### **Total Transactions by Entry Point (Top 49)**



# What's the Breakdown of Questions by Source?





## What Devices are Patrons Using to Ask Questions?



# SMS

### **Total SMS by Library**



# Chat



# What Percent of Chats Were Answered/Missed?



# Which Departments Answered Chats (by type)?



### Which Department Answered Chats (by local library)?



### Which Widgets Brought in the Most Chats (Top 25)?



# Email



### **Total Emails by Library (Top 48)**



# **Top 20 FAQ Search Terms (Queries)**

| 4 | сору                                 | 2                                                                 |
|---|--------------------------------------|-------------------------------------------------------------------|
| 4 | libraries                            | 2                                                                 |
| 3 | marriage                             | 2                                                                 |
| 3 | divorce)                             | 2