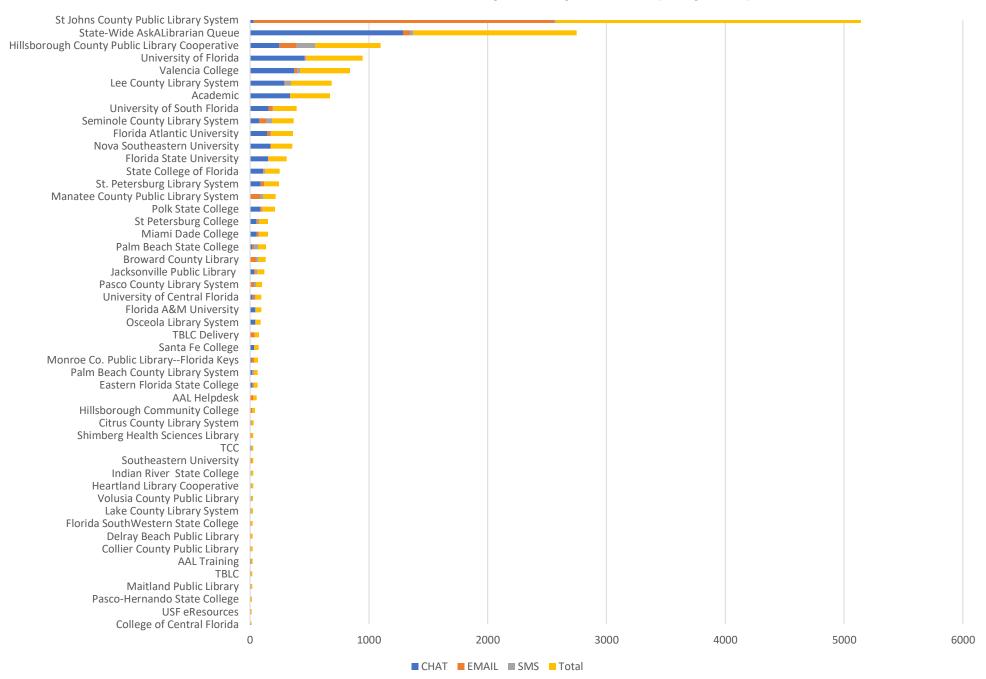

**June 2022 Statistics** 

| Question Type |       |
|---------------|-------|
| SMS           | 570   |
| Chat          | 4,406 |
| FAQ Views     | 558   |
| Email         | 3,465 |
| Total         | 8,999 |

### **Total Transactions by Entry Point (Top 49)**



# What's the Breakdown of Questions by Source?





## What Devices are Patrons Using to Ask Questions?



# SMS

### **Total SMS by Library**



# Chat



# What Percent of Chats Were Answered/Missed?



# Which Departments Answered Chats (by type)?



### Which Department Answered Chats (by local library)?



### Which Widgets Brought in the Most Chats (Top 25)?



# Email



### **Total Emails by Library (Top 48)**



# **Top 20 FAQ Search Terms (Queries)**

| 4 | сору                                 | 2                                                                 |
|---|--------------------------------------|-------------------------------------------------------------------|
| 4 | libraries                            | 2