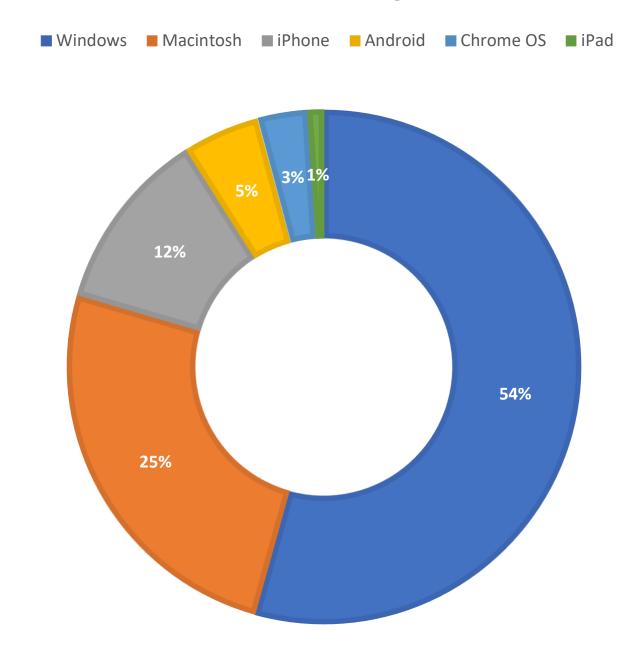

**June 2022 Statistics** 

| Question Type |       |
|---------------|-------|
| SMS           | 570   |
| Chat          | 4,406 |
| FAQ Views     | 558   |
| Email         | 3,465 |
| Total         | 8,999 |

### **Total Transactions by Entry Point (Top 49)**



# What's the Breakdown of Questions by Source?





## What Devices are Patrons Using to Ask Questions?



# SMS

### **Total SMS by Library**



# Chat



# What Percent of Chats Were Answered/Missed?



# Which Departments Answered Chats (by type)?



### Which Department Answered Chats (by local library)?



### Which Widgets Brought in the Most Chats (Top 25)?



# Email



### **Total Emails by Library (Top 48)**



# **Top 20 FAQ Search Terms (Queries)**

| 4 | сору                                 | 2                                                                 |
|---|--------------------------------------|-------------------------------------------------------------------|
| 4 | libraries                            | 2                                                                 |
| 3 | marriage                             | 2