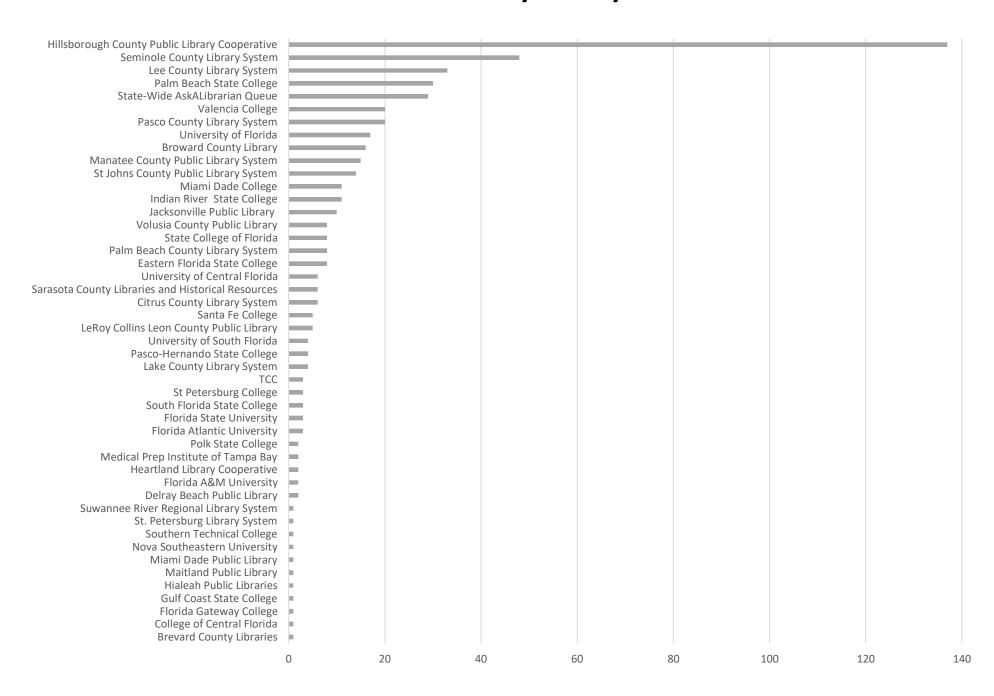

**May 2022 Statistics** 

| Question Type |       |
|---------------|-------|
| SMS           | 519   |
| Chat          | 3,782 |
| FAQ Views     | 644   |
| Email         | 1,988 |
| Total         | 6,933 |

### **Total Transactions by Entry Point (Top 43)**



# What's the Breakdown of Questions by Source?





## What Devices are Patrons Using to Ask Questions?



# SMS

### **Total SMS by Library**



# Chat



# What Percent of Chats Were Answered/Missed?



# Which Departments Answered Chats (by type)?



### Which Department Answered Chats (by local library)?



### Which Widgets Brought in the Most Chats (Top 26)?



# Email



### **Total Emails by Library (Top 44)**



# **Top 10 FAQ Search Terms (Queries)**

| type      | 85 |
|-----------|----|
| your      | 85 |
| question  | 65 |
| order     | 10 |
| delay     | 9  |
| card      | 4  |
| library   | 4  |
| book      | 3  |
| available | 2  |
| help      | 2  |