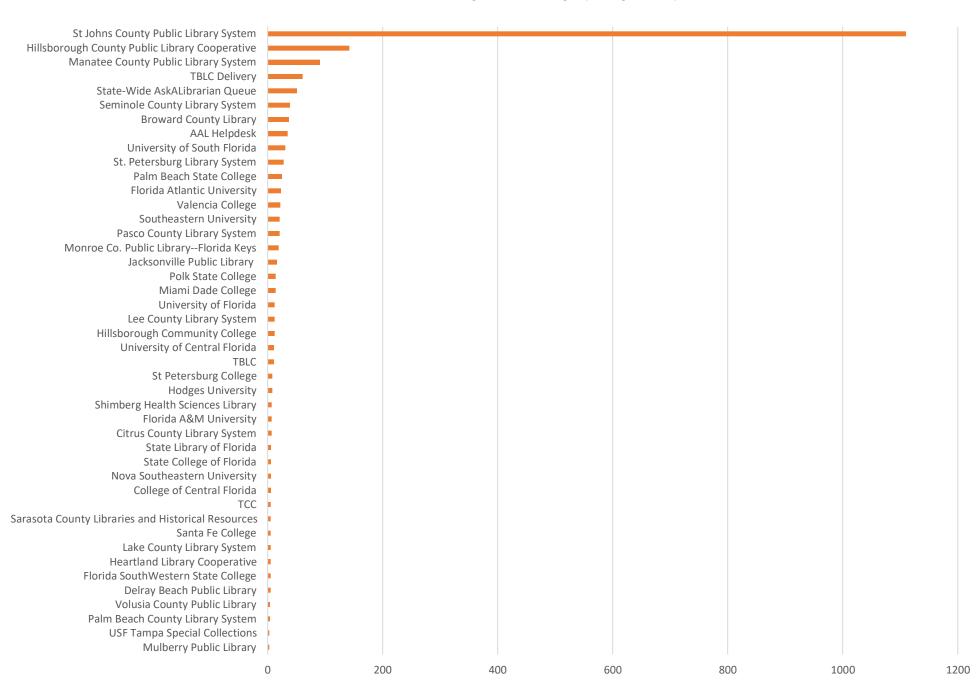

**May 2022 Statistics** 

| Question Type |       |
|---------------|-------|
| SMS           | 519   |
| Chat          | 3,782 |
| FAQ Views     | 644   |
| Email         | 1,988 |
| Total         | 6,933 |

### **Total Transactions by Entry Point (Top 43)**



# What's the Breakdown of Questions by Source?





## What Devices are Patrons Using to Ask Questions?



# SMS

### **Total SMS by Library**



# Chat



# What Percent of Chats Were Answered/Missed?



# Which Departments Answered Chats (by type)?



### Which Department Answered Chats (by local library)?



### Which Widgets Brought in the Most Chats (Top 26)?



# Email



### **Total Emails by Library (Top 44)**



# **Top 10 FAQ Search Terms (Queries)**

| type      | 85 |
|-----------|----|
| your      | 85 |
| question  | 65 |
| order     | 10 |
| delay     | 9  |
| card      | 4  |
| library   | 4  |
| book      | 3  |
| available | 2  |
| help      | 2  |