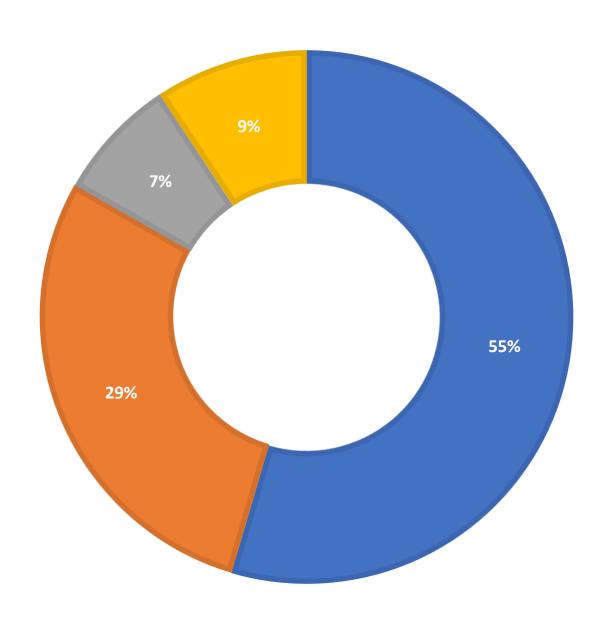

**May 2022 Statistics** 

| Question Type |       |
|---------------|-------|
| SMS           | 519   |
| Chat          | 3,782 |
| FAQ Views     | 644   |
| Email         | 1,988 |
| Total         | 6,933 |

### **Total Transactions by Entry Point (Top 43)**



# What's the Breakdown of Questions by Source?





## What Devices are Patrons Using to Ask Questions?



# SMS

### **Total SMS by Library**



# Chat



# What Percent of Chats Were Answered/Missed?



# Which Departments Answered Chats (by type)?



### Which Department Answered Chats (by local library)?



### Which Widgets Brought in the Most Chats (Top 26)?



# Email



### **Total Emails by Library (Top 44)**



# **Top 10 FAQ Search Terms (Queries)**

| type      | 85 |
|-----------|----|
| your      | 85 |
| question  | 65 |
| order     | 10 |
| delay     | 9  |
| card      | 4  |
| library   | 4  |
| book      | 3  |
| available | 2  |
| help      | 2  |