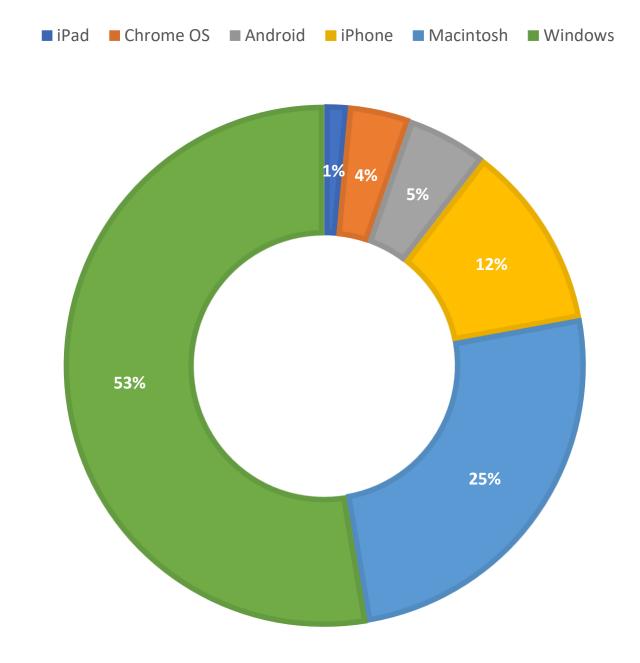

**May 2022 Statistics** 

| Question Type |       |
|---------------|-------|
| SMS           | 519   |
| Chat          | 3,782 |
| FAQ Views     | 644   |
| Email         | 1,988 |
| Total         | 6,933 |

### **Total Transactions by Entry Point (Top 43)**



# What's the Breakdown of Questions by Source?





## What Devices are Patrons Using to Ask Questions?



# SMS

### **Total SMS by Library**



# Chat



# What Percent of Chats Were Answered/Missed?



# Which Departments Answered Chats (by type)?



### Which Department Answered Chats (by local library)?



### Which Widgets Brought in the Most Chats (Top 26)?



# Email



### **Total Emails by Library (Top 44)**



# **Top 10 FAQ Search Terms (Queries)**

| type      | 85 |
|-----------|----|
| your      | 85 |
| question  | 65 |
| order     | 10 |
| delay     | 9  |
| card      | 4  |
| library   | 4  |
| book      | 3  |
| available | 2  |
| help      | 2  |