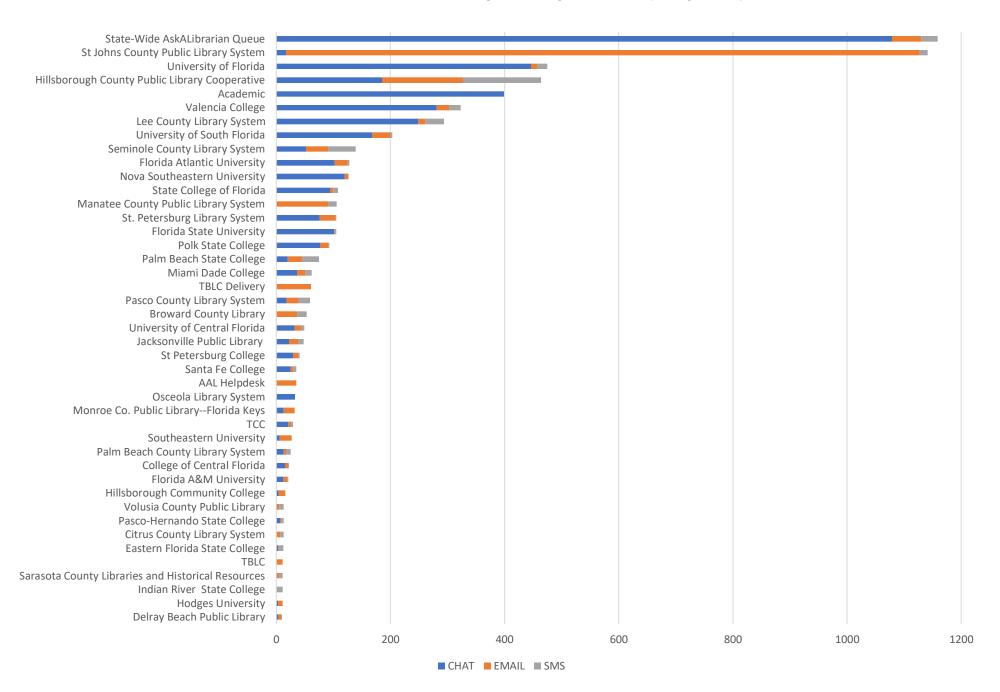

**May 2022 Statistics** 

| Question Type |       |
|---------------|-------|
| SMS           | 519   |
| Chat          | 3,782 |
| FAQ Views     | 644   |
| Email         | 1,988 |
| Total         | 6,933 |

### **Total Transactions by Entry Point (Top 43)**



# What's the Breakdown of Questions by Source?





## What Devices are Patrons Using to Ask Questions?



# SMS

### **Total SMS by Library**



# Chat



# What Percent of Chats Were Answered/Missed?



# Which Departments Answered Chats (by type)?



### Which Department Answered Chats (by local library)?



### Which Widgets Brought in the Most Chats (Top 26)?



# Email



### **Total Emails by Library (Top 44)**



# **Top 10 FAQ Search Terms (Queries)**

| type      | 85 |
|-----------|----|
| your      | 85 |
| question  | 65 |
| order     | 10 |
| delay     | 9  |
| card      | 4  |
| library   | 4  |
| book      | 3  |
| available | 2  |
| help      | 2  |