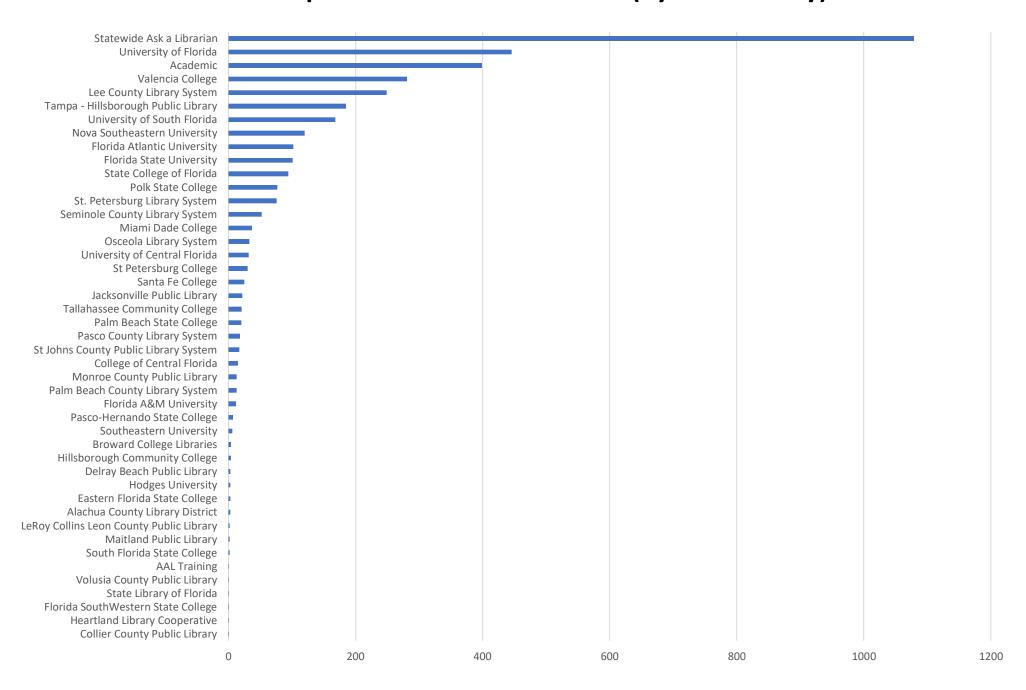

**May 2022 Statistics** 

| Question Type |       |
|---------------|-------|
| SMS           | 519   |
| Chat          | 3,782 |
| FAQ Views     | 644   |
| Email         | 1,988 |
| Total         | 6,933 |

### **Total Transactions by Entry Point (Top 43)**



# What's the Breakdown of Questions by Source?





## What Devices are Patrons Using to Ask Questions?



# SMS

### **Total SMS by Library**



# Chat



# What Percent of Chats Were Answered/Missed?



# Which Departments Answered Chats (by type)?



### Which Department Answered Chats (by local library)?



### Which Widgets Brought in the Most Chats (Top 26)?



# Email



### **Total Emails by Library (Top 44)**



# **Top 10 FAQ Search Terms (Queries)**

| type      | 85 |
|-----------|----|
| your      | 85 |
| question  | 65 |
| order     | 10 |
| delay     | 9  |
| card      | 4  |
| library   | 4  |
| book      | 3  |
| available | 2  |
| help      | 2  |