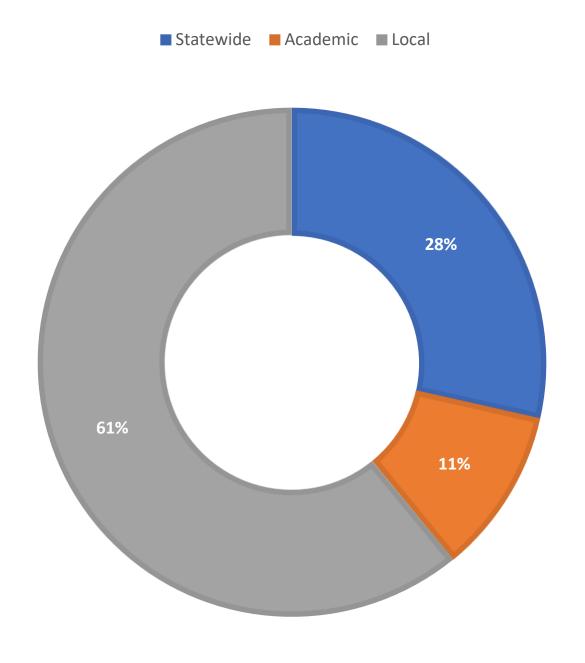

**May 2022 Statistics** 

| Question Type |       |
|---------------|-------|
| SMS           | 519   |
| Chat          | 3,782 |
| FAQ Views     | 644   |
| Email         | 1,988 |
| Total         | 6,933 |

### **Total Transactions by Entry Point (Top 43)**



# What's the Breakdown of Questions by Source?





## What Devices are Patrons Using to Ask Questions?



# SMS

### **Total SMS by Library**



# Chat



# What Percent of Chats Were Answered/Missed?



# Which Departments Answered Chats (by type)?



### Which Department Answered Chats (by local library)?



### Which Widgets Brought in the Most Chats (Top 26)?



# Email



### **Total Emails by Library (Top 44)**



# **Top 10 FAQ Search Terms (Queries)**

| type      | 85 |
|-----------|----|
| your      | 85 |
| question  | 65 |
| order     | 10 |
| delay     | 9  |
| card      | 4  |
| library   | 4  |
| book      | 3  |
| available | 2  |
| help      | 2  |