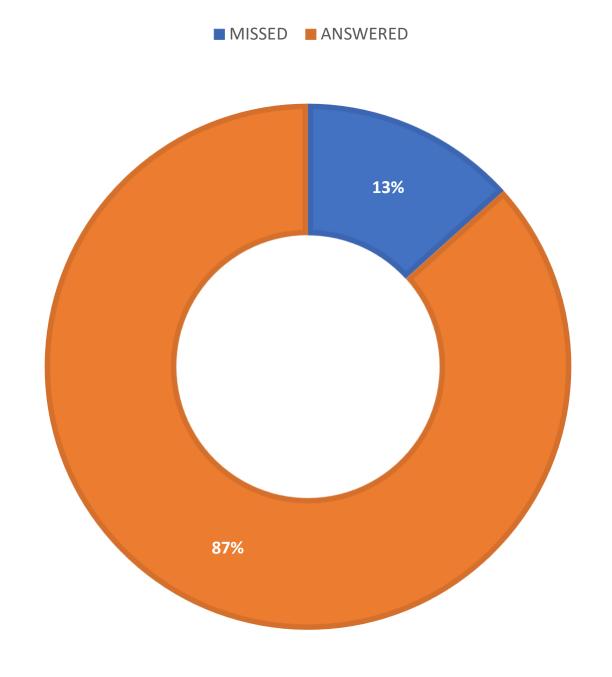

**May 2022 Statistics** 

| Question Type |       |
|---------------|-------|
| SMS           | 519   |
| Chat          | 3,782 |
| FAQ Views     | 644   |
| Email         | 1,988 |
| Total         | 6,933 |

### **Total Transactions by Entry Point (Top 43)**



# What's the Breakdown of Questions by Source?





## What Devices are Patrons Using to Ask Questions?



# SMS

### **Total SMS by Library**



# Chat



# What Percent of Chats Were Answered/Missed?



# Which Departments Answered Chats (by type)?



### Which Department Answered Chats (by local library)?



### Which Widgets Brought in the Most Chats (Top 26)?



# Email



### **Total Emails by Library (Top 44)**



# **Top 10 FAQ Search Terms (Queries)**

| type      | 85 |
|-----------|----|
| your      | 85 |
| question  | 65 |
| order     | 10 |
| delay     | 9  |
| card      | 4  |
| library   | 4  |
| book      | 3  |
| available | 2  |
| help      | 2  |