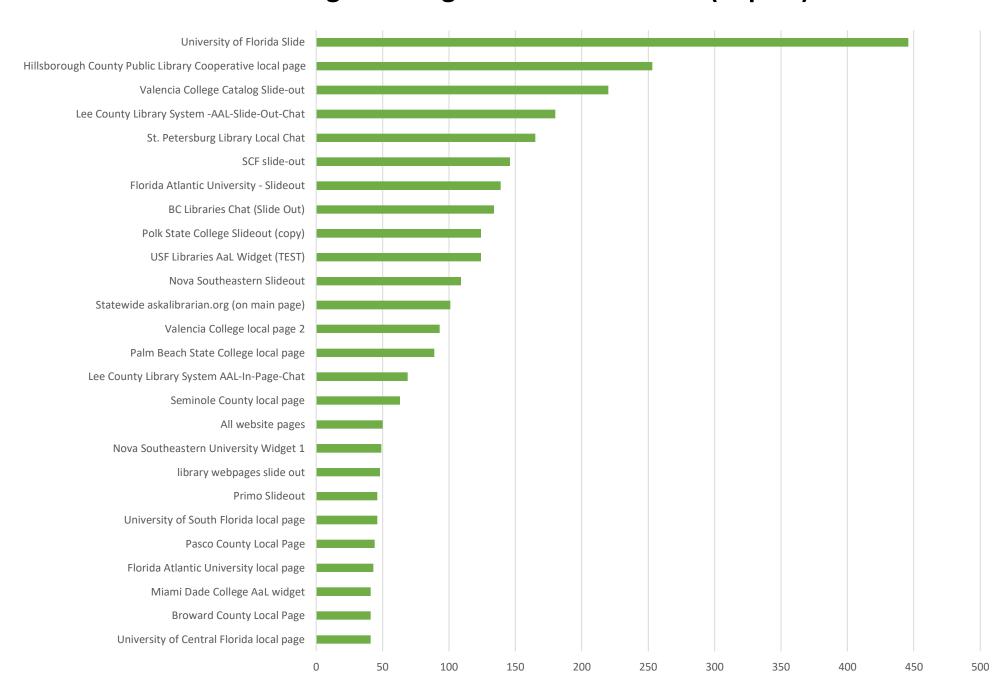

**May 2022 Statistics** 

| Question Type |       |
|---------------|-------|
| SMS           | 519   |
| Chat          | 3,782 |
| FAQ Views     | 644   |
| Email         | 1,988 |
| Total         | 6,933 |

### **Total Transactions by Entry Point (Top 43)**



# What's the Breakdown of Questions by Source?





## What Devices are Patrons Using to Ask Questions?



# SMS

### **Total SMS by Library**



# Chat



# What Percent of Chats Were Answered/Missed?



# Which Departments Answered Chats (by type)?



### Which Department Answered Chats (by local library)?



### Which Widgets Brought in the Most Chats (Top 26)?



# Email



### **Total Emails by Library (Top 44)**



# **Top 10 FAQ Search Terms (Queries)**

| type      | 85 |
|-----------|----|
| your      | 85 |
| question  | 65 |
| order     | 10 |
| delay     | 9  |
| card      | 4  |
| library   | 4  |
| book      | 3  |
| available | 2  |
| help      | 2  |