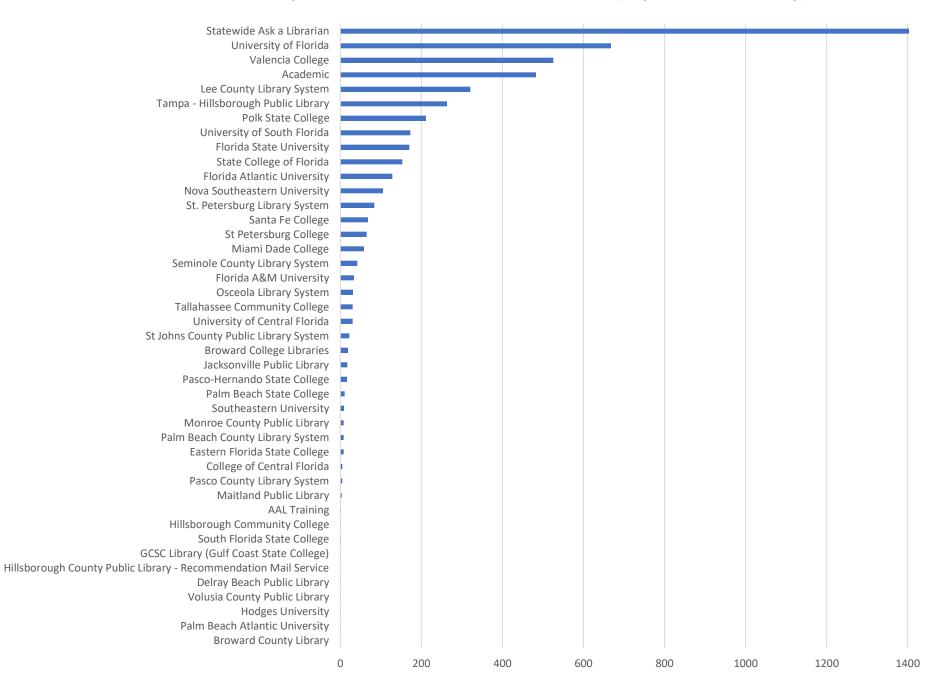

# **April 2022 Statistics**

| Question Type |       |
|---------------|-------|
| SMS           | 485   |
| Chat          | 5,854 |
| FAQ Views     | 897   |
| Email         | 1,741 |
| Total         | 8,977 |

#### **Total Transactions by Entry Point (Top 43)**



■ CHAT ■ SMS ■ Email

# What's the Breakdown of Questions by Source?

■ CHAT ■ EMAIL ■ SMS ■ FAQ





# What Devices are Patrons Using to Ask Questions?



#### **Total SMS by Library**





# What Percent of Chats Were Answered/Missed?



# Which Departments Answered Chats (by type)?



#### Which Department Answered Chats (by local library)?



#### Which Widgets Brought in the Most Chats (Top 25)?





#### **Total Emails by Library (Top 44)**



# **Top 25 FAQ Search Terms (Queries)**

| bags     | 9 | label      | 2 |
|----------|---|------------|---|
| marriage | 6 | education  | 2 |
| need     | 6 | dlli       | 2 |
| orange   | 6 | sally      | 2 |
| license  | 6 | dimensions | 2 |
| account  | 5 | location   | 2 |
| fedex    | 4 | gage       | 2 |
| address  | 4 | card       | 2 |
| library  | 3 | driver     | 2 |
| number   | 3 | essay      | 2 |
| should   | 3 | track      | 2 |
| weight   | 3 | delivery   | 1 |
| writing  | 2 |            |   |