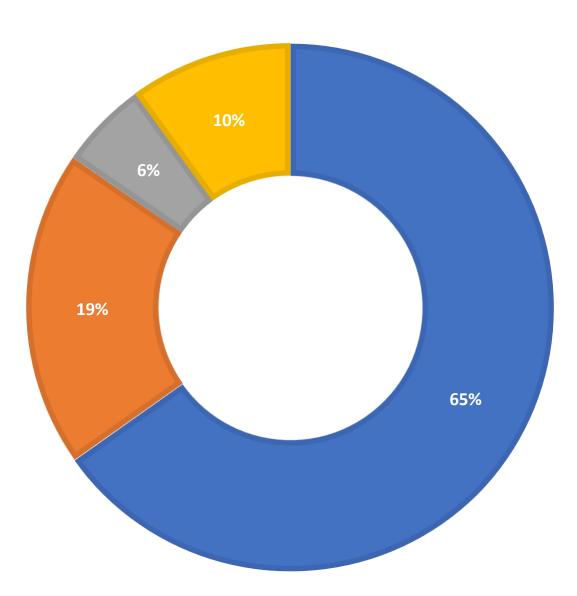

# **April 2022 Statistics**

| Question Type |       |
|---------------|-------|
| SMS           | 485   |
| Chat          | 5,854 |
| FAQ Views     | 897   |
| Email         | 1,741 |
| Total         | 8,977 |

#### **Total Transactions by Entry Point (Top 43)**



■ CHAT ■ SMS ■ Email

# What's the Breakdown of Questions by Source?

■ CHAT ■ EMAIL ■ SMS ■ FAQ





# What Devices are Patrons Using to Ask Questions?



#### **Total SMS by Library**





# What Percent of Chats Were Answered/Missed?



# Which Departments Answered Chats (by type)?



#### Which Department Answered Chats (by local library)?



#### Which Widgets Brought in the Most Chats (Top 25)?





#### **Total Emails by Library (Top 44)**



# **Top 25 FAQ Search Terms (Queries)**

| bags     | 9 | label      | 2 |
|----------|---|------------|---|
| marriage | 6 | education  | 2 |
| need     | 6 | dlli       | 2 |
| orange   | 6 | sally      | 2 |
| license  | 6 | dimensions | 2 |
| account  | 5 | location   | 2 |
| fedex    | 4 | gage       | 2 |
| address  | 4 | card       | 2 |
| library  | 3 | driver     | 2 |
| number   | 3 | essay      | 2 |
| should   | 3 | track      |