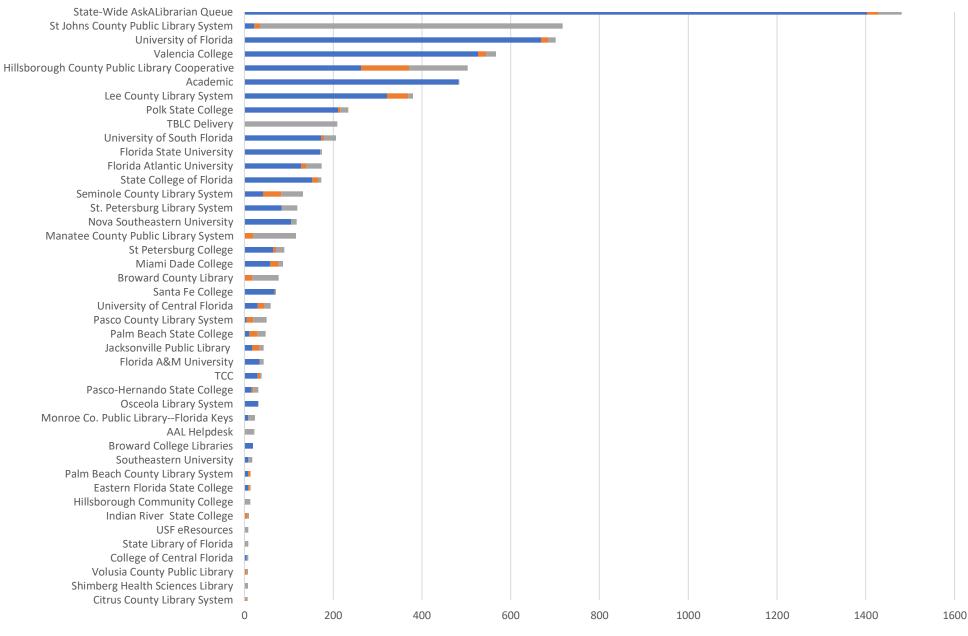

# **April 2022 Statistics**

| Question Type |       |
|---------------|-------|
| SMS           | 485   |
| Chat          | 5,854 |
| FAQ Views     | 897   |
| Email         | 1,741 |
| Total         | 8,977 |

#### **Total Transactions by Entry Point (Top 43)**



■ CHAT ■ SMS ■ Email

# What's the Breakdown of Questions by Source?

■ CHAT ■ EMAIL ■ SMS ■ FAQ





# What Devices are Patrons Using to Ask Questions?



#### **Total SMS by Library**





# What Percent of Chats Were Answered/Missed?



# Which Departments Answered Chats (by type)?



#### Which Department Answered Chats (by local library)?



#### Which Widgets Brought in the Most Chats (Top 25)?





#### **Total Emails by Library (Top 44)**



# **Top 25 FAQ Search Terms (Queries)**

| bags     | 9 | label      | 2 |
|----------|---|------------|---|
| marriage | 6 | education  | 2 |
| need     | 6 | dlli       | 2 |
| orange   | 6 | sally      | 2 |
| license  | 6 | dimensions | 2 |
| account  | 5 | location   | 2 |
| fedex    | 4 | gage       | 2 |
| address  | 4 | card       | 2