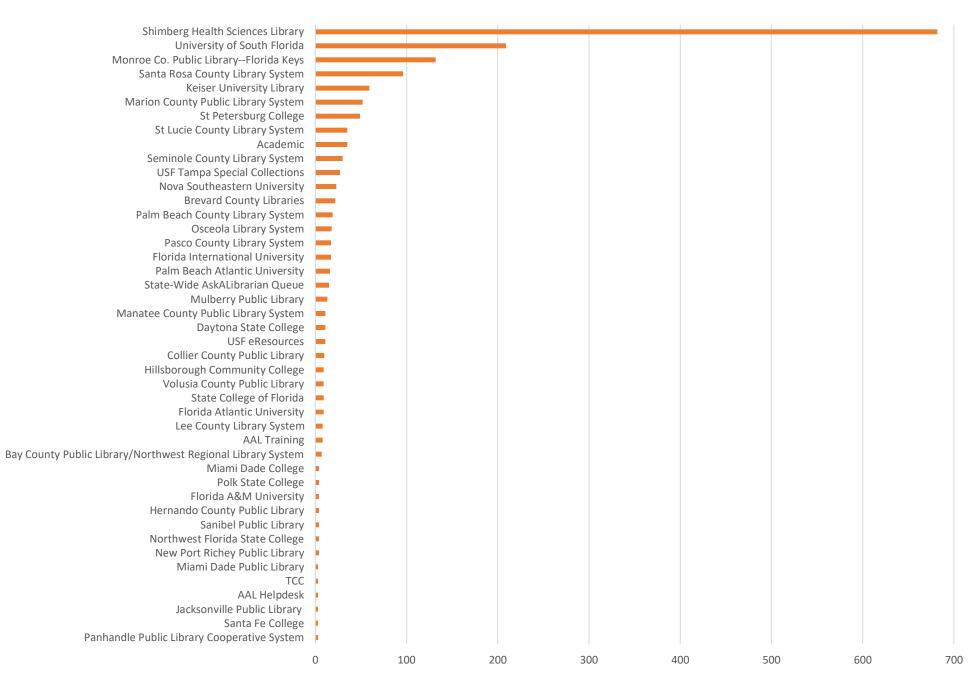

# **April 2022 Statistics**

| Question Type |       |
|---------------|-------|
| SMS           | 485   |
| Chat          | 5,854 |
| FAQ Views     | 897   |
| Email         | 1,741 |
| Total         | 8,977 |

#### **Total Transactions by Entry Point (Top 43)**



■ CHAT ■ SMS ■ Email

# What's the Breakdown of Questions by Source?

■ CHAT ■ EMAIL ■ SMS ■ FAQ





# What Devices are Patrons Using to Ask Questions?



#### **Total SMS by Library**





# What Percent of Chats Were Answered/Missed?



# Which Departments Answered Chats (by type)?



#### Which Department Answered Chats (by local library)?



#### Which Widgets Brought in the Most Chats (Top 25)?





#### **Total Emails by Library (Top 44)**



# **Top 25 FAQ Search Terms (Queries)**

| bags     | 9 | label      | 2 |
|----------|---|------------|---|
| marriage | 6 | education  | 2 |
| need     | 6 | dlli       | 2 |
| orange   | 6 | sally      | 2 |
| license  | 6 | dimensions | 2 |
| account  | 5 | location   | 2 |
| fedex    | 4 | gage       | 2 |
| address  | 4 | card       | 2 |
| library  | 3 | driver     | 2 |
| number   | 3 | essay      | 2 |
| should   | 3 | track      | 2 |
| weight   | 3 | delivery   | 1 |
| writing  | 2 |            |   |