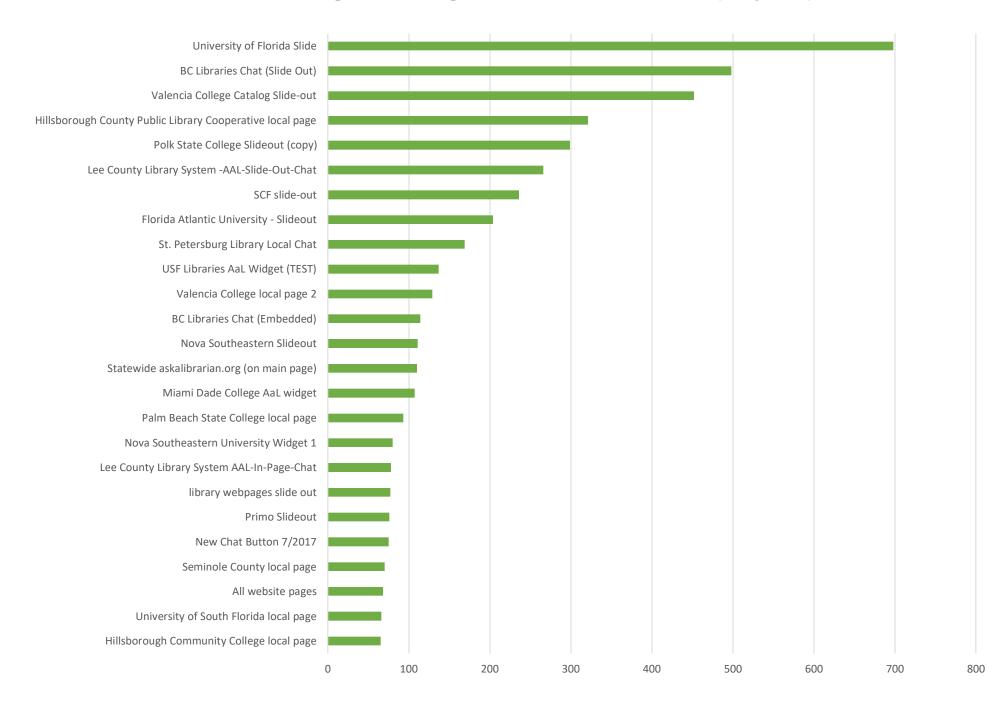

# **April 2022 Statistics**

| Question Type |       |
|---------------|-------|
| SMS           | 485   |
| Chat          | 5,854 |
| FAQ Views     | 897   |
| Email         | 1,741 |
| Total         | 8,977 |

#### **Total Transactions by Entry Point (Top 43)**



■ CHAT ■ SMS ■ Email

# What's the Breakdown of Questions by Source?

■ CHAT ■ EMAIL ■ SMS ■ FAQ





# What Devices are Patrons Using to Ask Questions?



#### **Total SMS by Library**





# What Percent of Chats Were Answered/Missed?



# Which Departments Answered Chats (by type)?



#### Which Department Answered Chats (by local library)?



#### Which Widgets Brought in the Most Chats (Top 25)?





#### **Total Emails by Library (Top 44)**



# **Top 25 FAQ Search Terms (Queries)**

| bags     | 9 | label      | 2 |
|----------|---|------------|---|
| marriage | 6 | education  | 2 |
| need     | 6 | dlli       | 2 |
| orange   | 6 | sally      | 2 |
| license  | 6 | dimensions | 2 |
| account  | 5 | location   | 2 |
| fedex    | 4 | gage       | 2 |
| address  | 4 | card       | 2 |
| library  | 3 | driver     | 2 |
| number   | 3 | essay      | 2 |
| should   | 3 | track      | 2 |
| weight   | 3 | delivery   | 1 |
| writing  | 2 |            |   |