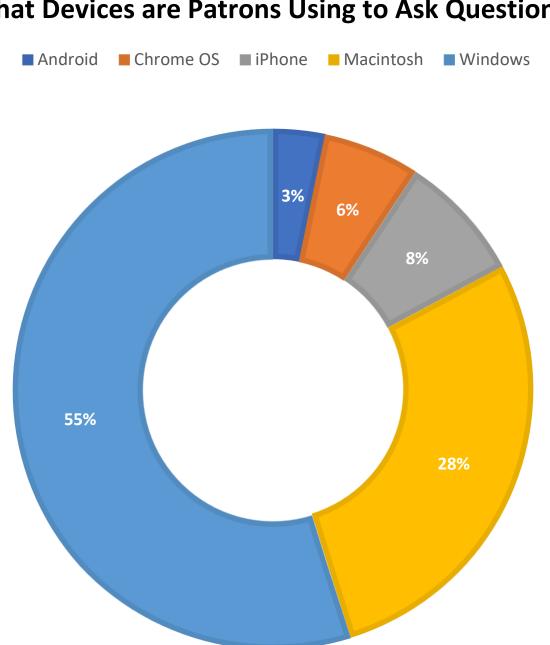

# **April 2022 Statistics**

| Question Type |       |
|---------------|-------|
| SMS           | 485   |
| Chat          | 5,854 |
| FAQ Views     | 897   |
| Email         | 1,741 |
| Total         | 8,977 |

#### **Total Transactions by Entry Point (Top 43)**



■ CHAT ■ SMS ■ Email

# What's the Breakdown of Questions by Source?

■ CHAT ■ EMAIL ■ SMS ■ FAQ





# What Devices are Patrons Using to Ask Questions?



#### **Total SMS by Library**





# What Percent of Chats Were Answered/Missed?



# Which Departments Answered Chats (by type)?



#### Which Department Answered Chats (by local library)?



#### Which Widgets Brought in the Most Chats (Top 25)?





#### **Total Emails by Library (Top 44)**



# **Top 25 FAQ Search Terms (Queries)**

| bags     | 9 | label      | 2 |
|----------|---|------------|---|
| marriage | 6 | education  | 2 |
| need     | 6 | dlli       | 2 |
| orange   | 6 | sally      | 2 |
| license  | 6 | dimensions | 2 |
| account  | 5 | location   | 2 |
| fedex    | 4 | gage       | 2 |
| address  | 4 | card       | 2 |
| library  | 3 | driver     | 2 |
| number   | 3 | essay      | 2 |
| should   | 3 | track      | 2