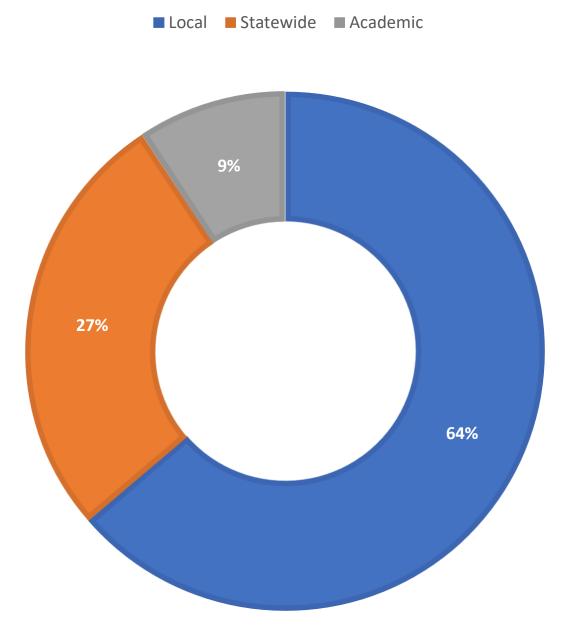

# **April 2022 Statistics**

| Question Type |       |
|---------------|-------|
| SMS           | 485   |
| Chat          | 5,854 |
| FAQ Views     | 897   |
| Email         | 1,741 |
| Total         | 8,977 |

#### **Total Transactions by Entry Point (Top 43)**



■ CHAT ■ SMS ■ Email

# What's the Breakdown of Questions by Source?

■ CHAT ■ EMAIL ■ SMS ■ FAQ





# What Devices are Patrons Using to Ask Questions?



#### **Total SMS by Library**





# What Percent of Chats Were Answered/Missed?



# Which Departments Answered Chats (by type)?



#### Which Department Answered Chats (by local library)?



#### Which Widgets Brought in the Most Chats (Top 25)?





#### **Total Emails by Library (Top 44)**



# **Top 25 FAQ Search Terms (Queries)**

| bags     | 9 | label      | 2 |
|----------|---|------------|---|
| marriage | 6 | education  | 2 |
| need     | 6 | dlli       | 2 |
| orange   | 6 | sally      | 2 |
| license  | 6 | dimensions | 2 |
| account  | 5 | location   | 2 |
| fedex    | 4 | gage       | 2 |
| address  | 4 | card       | 2 |
| library  | 3 | driver     | 2 |
| number   | 3 | essay      | 2 |
| should   | 3 | track      | 2 |
| weight   | 3 | delivery   | 1 |
| writing  | 2 |            |   |