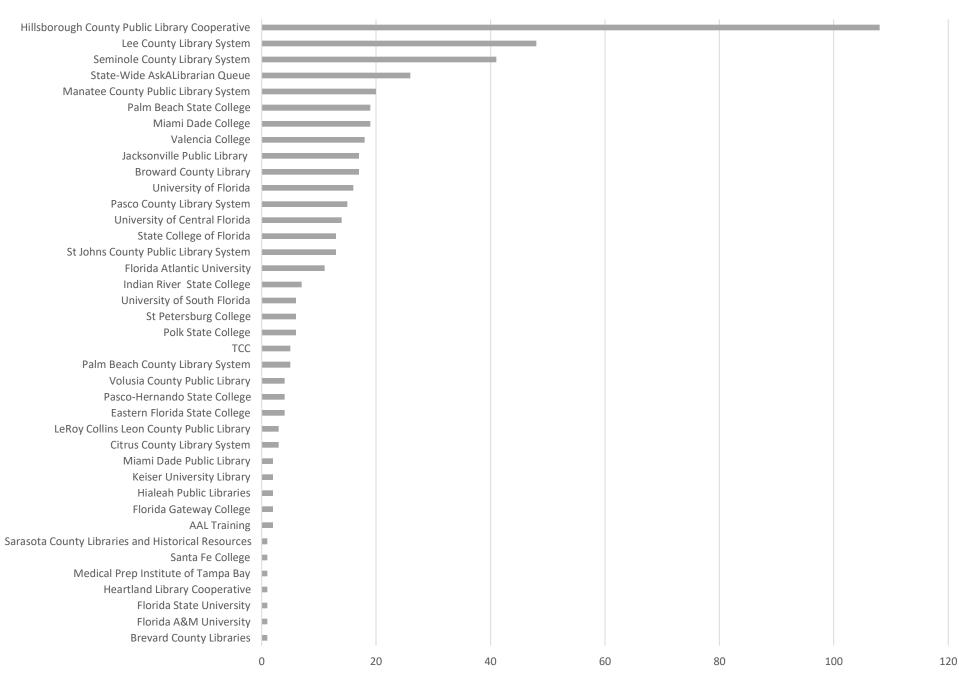

# **April 2022 Statistics**

| Question Type |       |
|---------------|-------|
| SMS           | 485   |
| Chat          | 5,854 |
| FAQ Views     | 897   |
| Email         | 1,741 |
| Total         | 8,977 |

#### **Total Transactions by Entry Point (Top 43)**



■ CHAT ■ SMS ■ Email

# What's the Breakdown of Questions by Source?

■ CHAT ■ EMAIL ■ SMS ■ FAQ





# What Devices are Patrons Using to Ask Questions?



#### **Total SMS by Library**





# What Percent of Chats Were Answered/Missed?



# Which Departments Answered Chats (by type)?



#### Which Department Answered Chats (by local library)?



#### Which Widgets Brought in the Most Chats (Top 25)?





#### **Total Emails by Library (Top 44)**



# **Top 25 FAQ Search Terms (Queries)**

| bags     | 9 | label      | 2 |
|----------|---|------------|---|
| marriage | 6 | education  | 2 |
| need     | 6 | dlli       | 2 |
| orange   | 6 | sally      | 2 |
| license  | 6 | dimensions | 2 |
| account  | 5 | location   | 2 |
| fedex    | 4 | gage       | 2 |
| address  | 4 | card       | 2 |
| library  | 3 | driver     | 2 |
| number   | 3 | essay      | 2 |
| should   | 3 | track      | 2 |
| weight   | 3 | delivery   | 1 |
| writing  | 2 |            |   |