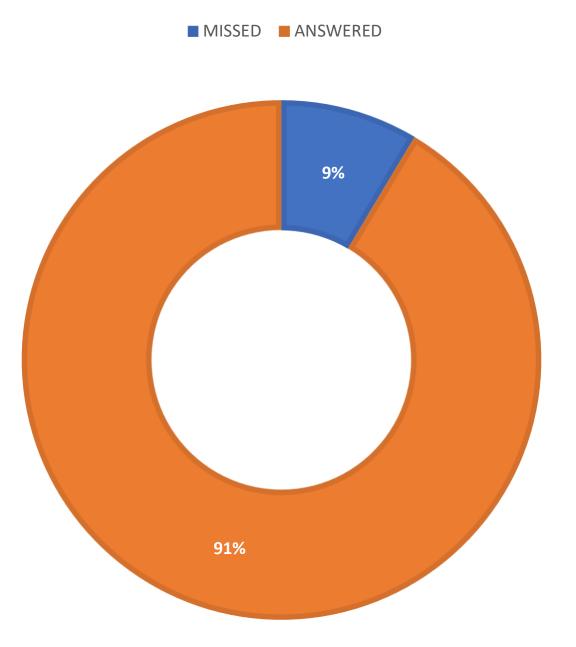

# **April 2022 Statistics**

| Question Type |       |
|---------------|-------|
| SMS           | 485   |
| Chat          | 5,854 |
| FAQ Views     | 897   |
| Email         | 1,741 |
| Total         | 8,977 |

#### **Total Transactions by Entry Point (Top 43)**



■ CHAT ■ SMS ■ Email

# What's the Breakdown of Questions by Source?

■ CHAT ■ EMAIL ■ SMS ■ FAQ





# What Devices are Patrons Using to Ask Questions?



#### **Total SMS by Library**





# What Percent of Chats Were Answered/Missed?



# Which Departments Answered Chats (by type)?



#### Which Department Answered Chats (by local library)?



#### Which Widgets Brought in the Most Chats (Top 25)?





#### **Total Emails by Library (Top 44)**



# **Top 25 FAQ Search Terms (Queries)**

| bags     | 9 | label      | 2 |
|----------|---|------------|---|
| marriage | 6 | education  | 2 |
| need     | 6 | dlli       | 2 |
| orange   | 6 | sally      | 2 |
| license  | 6 | dimensions | 2 |
| account  | 5 | location   | 2 |
| fedex    | 4 | gage       | 2 |
| address  | 4 | card       | 2 |
| library  | 3 | driver     | 2 |
| number   | 3 | essay      | 2 |
| should   | 3 | track      | 2 |
| weight   | 3 | delivery   | 1 |
| writing  | 2 |            |   |