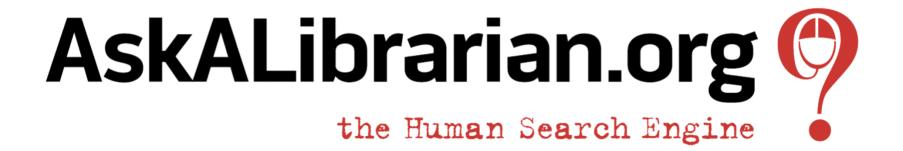

**March 2022 Statistics** 

| Question Type |       |
|---------------|-------|
| SMS           | 510   |
| Chat          | 6,113 |
| FAQ Views     | 668   |
| Email         | 2,274 |
| Total         | 9,565 |

### **Total Transactions by Entry Point (Top 46)**



# What's the Breakdown of Questions by Source?





# What Devices are Patrons Using to Ask Questions?



# SMS

### **Total SMS by Library**



# Chat



# What Percent of Chats Were Answered/Missed?



# Which Departments Answered Chats (by type)?





### Which Department Answered Chats (by local library)?



### Which Widgets Brought in the Most Chats (Top 25)?



# **Email**



### **Total Emails by Library (Top 46)**



# **Top 16 FAQ Search Terms (Queries)**

| scale     | 13 |
|-----------|----|
| weight    | 11 |
| lib