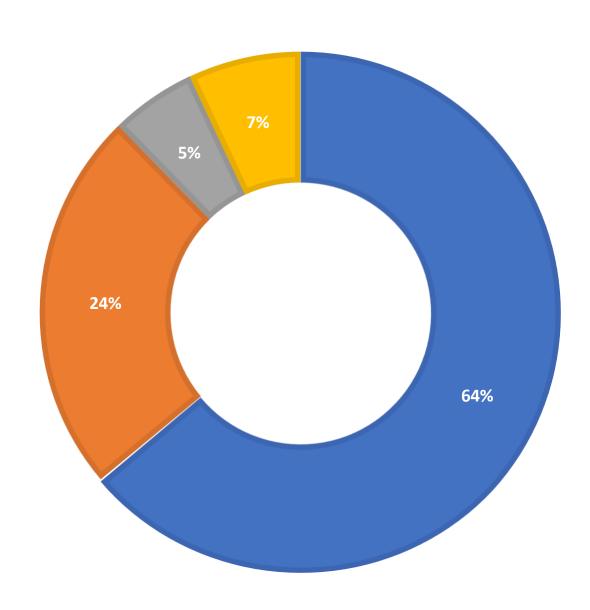

**March 2022 Statistics** 

| Question Type |       |
|---------------|-------|
| SMS           | 510   |
| Chat          | 6,113 |
| FAQ Views     | 668   |
| Email         | 2,274 |
| Total         | 9,565 |

### **Total Transactions by Entry Point (Top 46)**



# What's the Breakdown of Questions by Source?





# What Devices are Patrons Using to Ask Questions?



# SMS

### **Total SMS by Library**



# Chat



# What Percent of Chats Were Answered/Missed?



# Which Departments Answered Chats (by type)?





### Which Department Answered Chats (by local library)?



### Which Widgets Brought in the Most Chats (Top 25)?



# **Email**



### **Total Emails by Library (Top 46)**



# **Top 16 FAQ Search Terms (Queries)**

| scale     | 13 |
|-----------|----|
| weight    | 11 |
| library   | 10 |
| request   | 9  |
| card      | 8  |
| shipper   | 7  |
| login     | 5  |
| cost      | 4  |
| license   | 3  |
| temporary | 2  |
| bad       | 2  |
| story     | 2  |
| long      | 2  |
|           |    |

| bill          | 2 |
|---------------|---|
| bubble        | 2 |
| picture       | 2 |
| cal