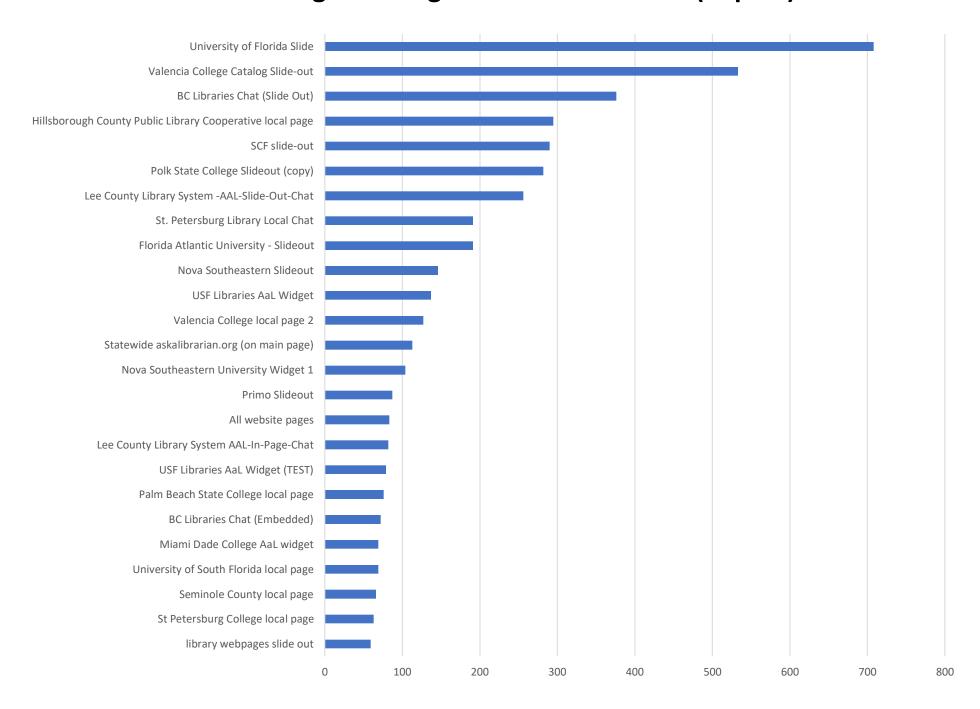

**March 2022 Statistics** 

| Question Type |       |
|---------------|-------|
| SMS           | 510   |
| Chat          | 6,113 |
| FAQ Views     | 668   |
| Email         | 2,274 |
| Total         | 9,565 |

### **Total Transactions by Entry Point (Top 46)**



# What's the Breakdown of Questions by Source?





# What Devices are Patrons Using to Ask Questions?



# SMS

### **Total SMS by Library**



# Chat



# What Percent of Chats Were Answered/Missed?



# Which Departments Answered Chats (by type)?





### Which Department Answered Chats (by local library)?



### Which Widgets Brought in the Most Chats (Top 25)?



# **Email**



### **Total Emails by Library (Top 46)**



# **Top 16 FAQ Search Terms (Queries)**

| scale     | 13 |
|-----------|----|
| weight    | 11 |
| library   | 10 |
| request   | 9  |
| card      | 8  |
| shipper   | 7  |
| login     | 5  |
| cost      | 4  |
| license   | 3  |
| temporary | 2  |
| bad       | 2  |
| story     | 2  |
| long      | 2  |
|           |    |

| bill          | 2 |
|---------------|---|
| bubble        | 2 |
| picture       | 2 |
| call          | 2 |
| saying        | 2 |
| mailers       | 2 |
| massachusetts | 2 |
| driver's      | 2 |
| office        | 2 |
| into          | 2 |
| account       | 2 |
| issues        | 2 |