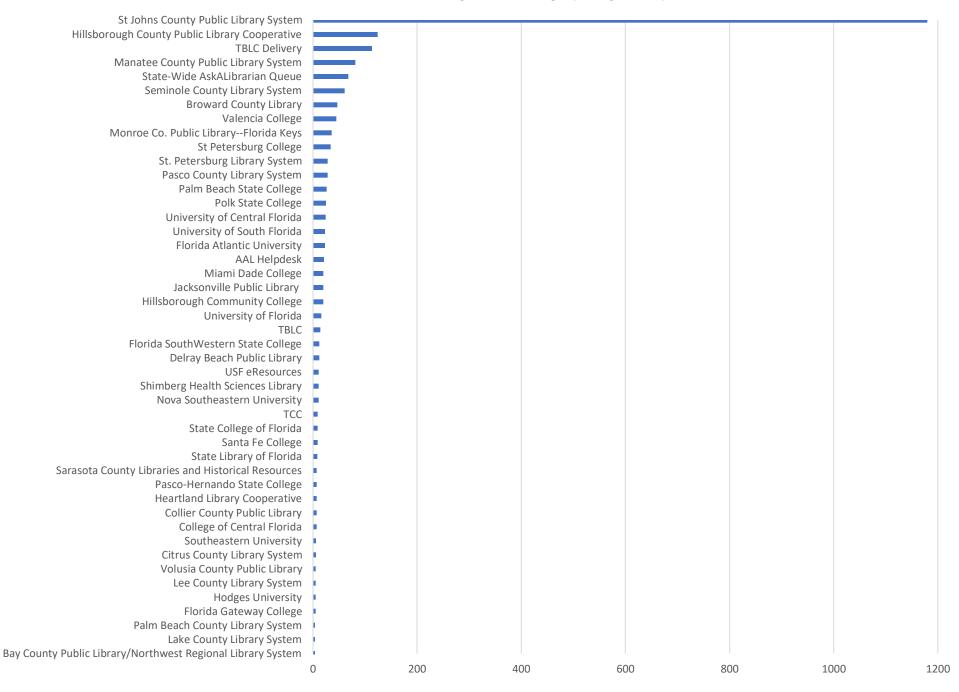

**March 2022 Statistics** 

| Question Type |       |
|---------------|-------|
| SMS           | 510   |
| Chat          | 6,113 |
| FAQ Views     | 668   |
| Email         | 2,274 |
| Total         | 9,565 |

### **Total Transactions by Entry Point (Top 46)**



# What's the Breakdown of Questions by Source?





# What Devices are Patrons Using to Ask Questions?



# SMS

### **Total SMS by Library**



# Chat



# What Percent of Chats Were Answered/Missed?



# Which Departments Answered Chats (by type)?





### Which Department Answered Chats (by local library)?



### Which Widgets Brought in the Most Chats (Top 25)?



# **Email**



### **Total Emails by Library (Top 46)**



# **Top 16 FAQ Search Terms (Queries)**

| scale     | 13 |
|-----------|----|
| weight    | 11 |
| library   | 10 |
| request   | 9  |
| card      | 8  |
| shipper   | 7  |
| login     | 5  |
| cost      | 4  |
| license   | 3  |
| temporary | 2  |
| bad       | 2  |
| story     | 2  |
| long      | 2  |
|           |    |

| bill          | 2 |
|---------------|---|
| bubble        | 2 |
| picture       | 2 |
| call          | 2 |
| saying        | 2 |
| mailers       | 2 |
| massachusetts | 2 |
| driver's      | 2 |
| office        | 2 |
| into          | 2 |
| account       | 2 |
| issues        | 2 |