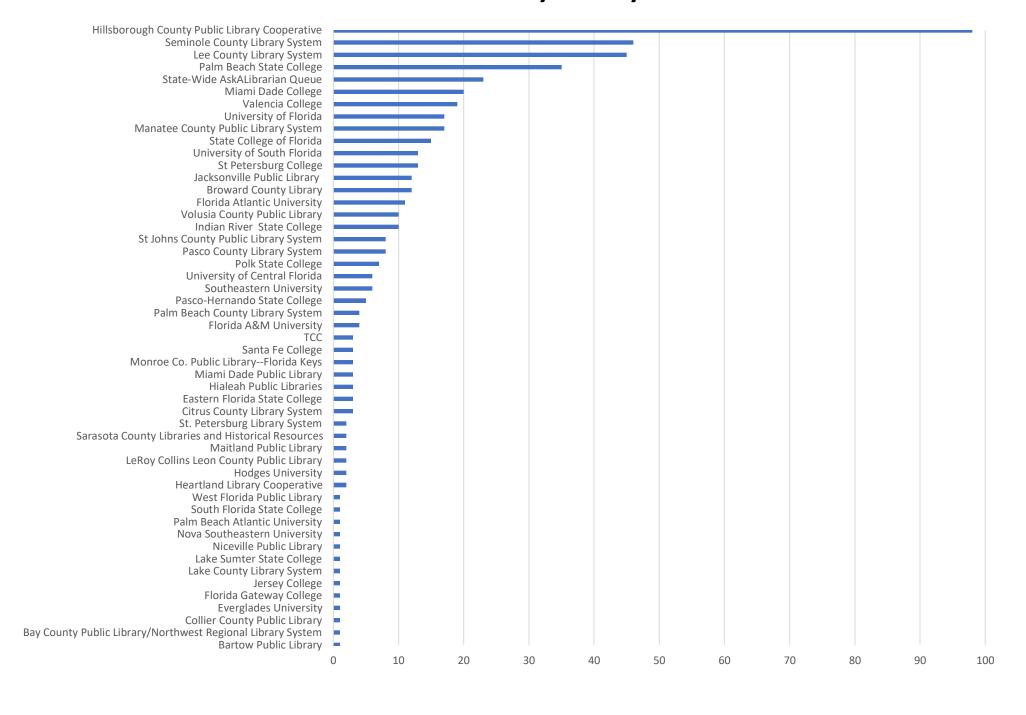

**March 2022 Statistics** 

| Question Type |       |
|---------------|-------|
| SMS           | 510   |
| Chat          | 6,113 |
| FAQ Views     | 668   |
| Email         | 2,274 |
| Total         | 9,565 |

### **Total Transactions by Entry Point (Top 46)**



# What's the Breakdown of Questions by Source?





# What Devices are Patrons Using to Ask Questions?



# SMS

### **Total SMS by Library**



# Chat



# What Percent of Chats Were Answered/Missed?



# Which Departments Answered Chats (by type)?





### Which Department Answered Chats (by local library)?



### Which Widgets Brought in the Most Chats (Top 25)?



# **Email**



### **Total Emails by Library (Top 46)**



# **Top 16 FAQ Search Terms (Queries)**

| scale     | 13 |
|-----------|----|
| weight    | 11 |
| library   | 10 |
| request   | 9  |
| card      | 8  |
| shipper   | 7  |
| login     | 5  |
| cost      | 4  |
| license   | 3  |
| temporary | 2  |
| bad       | 2  |
| story     | 2  |
| long      | 2  |
|           |    |

| bill          | 2 |
|---------------|---|
| bubble        | 2 |
| picture       | 2 |
| call          | 2 |
| saying        | 2 |
| mailers       | 2 |
| massachusetts | 2 |
| driver's