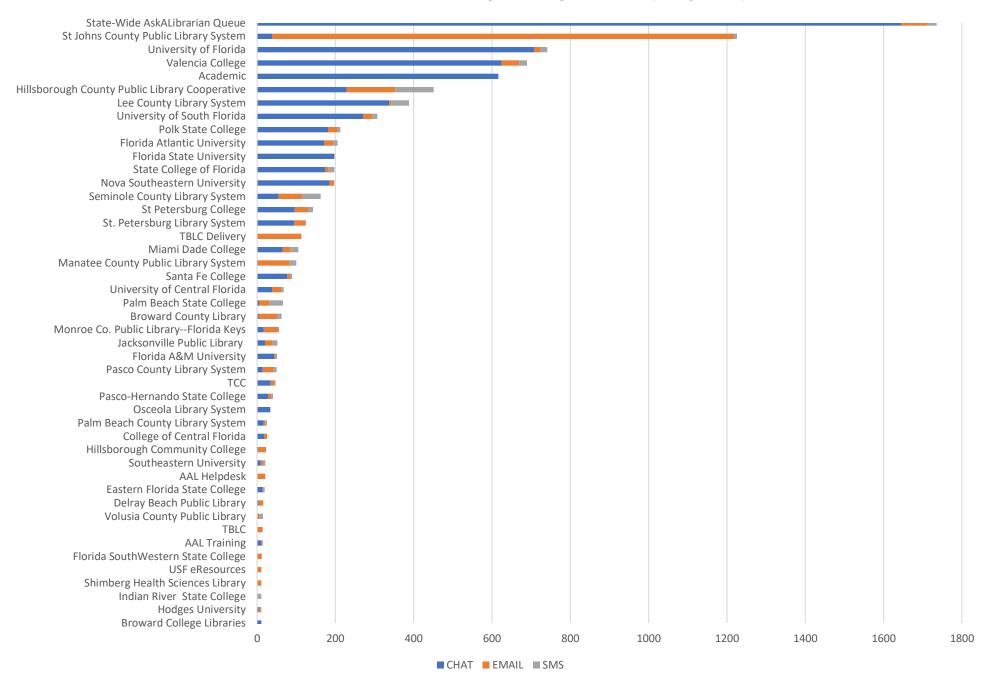

**March 2022 Statistics** 

| Question Type |       |
|---------------|-------|
| SMS           | 510   |
| Chat          | 6,113 |
| FAQ Views     | 668   |
| Email         | 2,274 |
| Total         | 9,565 |

### **Total Transactions by Entry Point (Top 46)**



# What's the Breakdown of Questions by Source?





# What Devices are Patrons Using to Ask Questions?



# SMS

### **Total SMS by Library**



# Chat



# What Percent of Chats Were Answered/Missed?



# Which Departments Answered Chats (by type)?





### Which Department Answered Chats (by local library)?



### Which Widgets Brought in the Most Chats (Top 25)?



# **Email**



### **Total Emails by Library (Top 46)**



# **Top 16 FAQ Search Terms (Queries)**

| scale     | 13 |
|-----------|----|
| weight    | 11 |
| library   | 10 |
| request   | 9  |
| card      | 8  |
| shipper   | 7  |
| login     | 5  |
| cost      | 4  |
| license   | 3  |
| temporary | 2  |
| bad       | 2  |
| story     | 2  |
| long      | 2  |
|           |    |

| bill          | 2 |
|---------------|--