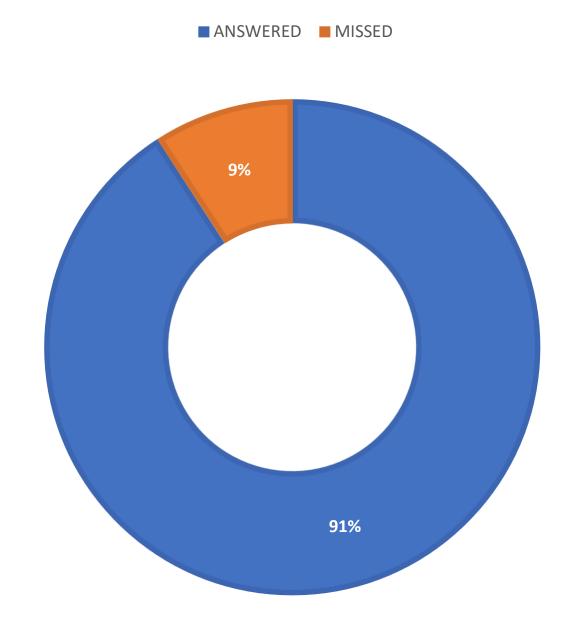

**March 2022 Statistics** 

| Question Type |       |
|---------------|-------|
| SMS           | 510   |
| Chat          | 6,113 |
| FAQ Views     | 668   |
| Email         | 2,274 |
| Total         | 9,565 |

### **Total Transactions by Entry Point (Top 46)**



# What's the Breakdown of Questions by Source?





# What Devices are Patrons Using to Ask Questions?



# SMS

### **Total SMS by Library**



# Chat



# What Percent of Chats Were Answered/Missed?



# Which Departments Answered Chats (by type)?





### Which Department Answered Chats (by local library)?



### Which Widgets Brought in the Most Chats (Top 25)?



# **Email**



### **Total Emails by Library (Top 46)**



# **Top 16 FAQ Search Terms (Queries)**

| scale     | 13 |
|-----------|----|
| weight    | 11 |
| library   | 10 |
| request   | 9  |
| card      | 8  |
| shipper   | 7  |
| login     | 5  |
| cost      | 4  |
| license   | 3  |
| temporary | 2  |
| bad       | 2  |
| story     | 2  |
| long      | 2  |
|           |    |

| bill          | 2 |
|---------------|---|
| bubble        | 2 |
| picture       | 2 |
| call          | 2 |
| saying        | 2 |
| mailers       | 2 |
| massachusetts | 2 |
| driver's      | 2 |
| office        | 2 |
| into          | 2 |
| a