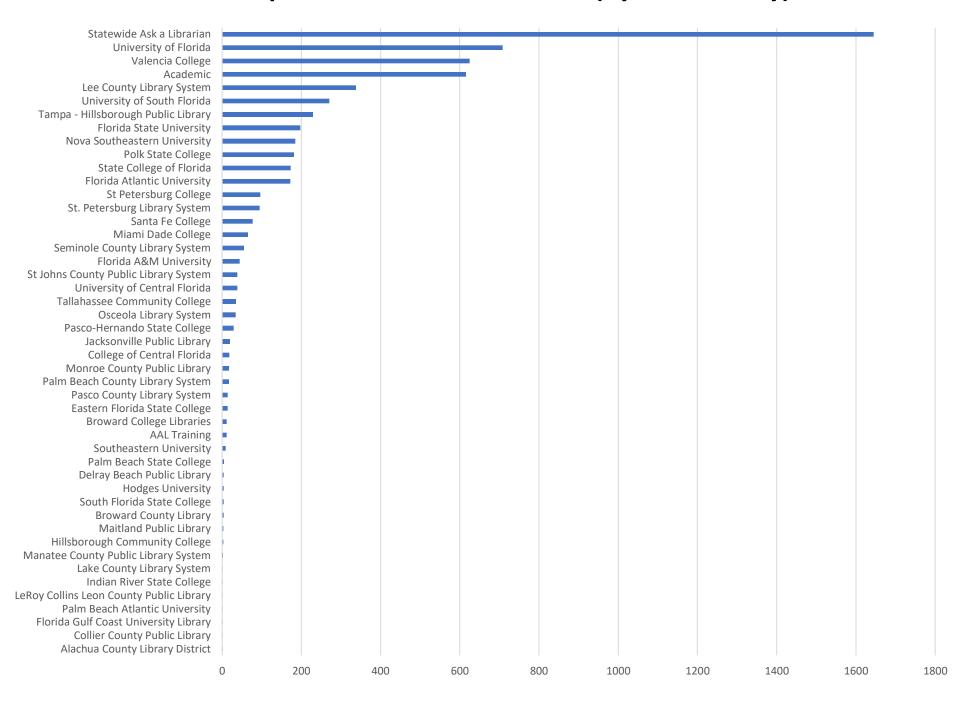

**March 2022 Statistics** 

| Question Type |       |
|---------------|-------|
| SMS           | 510   |
| Chat          | 6,113 |
| FAQ Views     | 668   |
| Email         | 2,274 |
| Total         | 9,565 |

### **Total Transactions by Entry Point (Top 46)**



# What's the Breakdown of Questions by Source?





# What Devices are Patrons Using to Ask Questions?



# SMS

### **Total SMS by Library**



# Chat



# What Percent of Chats Were Answered/Missed?



# Which Departments Answered Chats (by type)?





### Which Department Answered Chats (by local library)?



### Which Widgets Brought in the Most Chats (Top 25)?



# **Email**



### **Total Emails by Library (Top 46)**



# **Top 16 FAQ Search Terms (Queries)**

| scale     | 13 |
|-----------|----|
| weight    | 11 |
| library   | 10 |
| request   | 9  |
| card      | 8  |
| shipper   | 7  |
| login     | 5  |
| cost      | 4  |
| license   | 3  |
| temporary | 2  |
| bad       | 2  |
| story     | 2  |
| long      | 2  |
|           |    |

| bill          | 2 |
|---------------|---|
| bubble        | 2 |
| picture       | 2 |
| call          | 2 |
| saying        | 2 |
| mailers       | 2 |
| massachusetts | 2 |
| driver's      | 2 |
| office        | 2 |
| into          | 2 |
| account       | 2 |
| issues        | 2 |