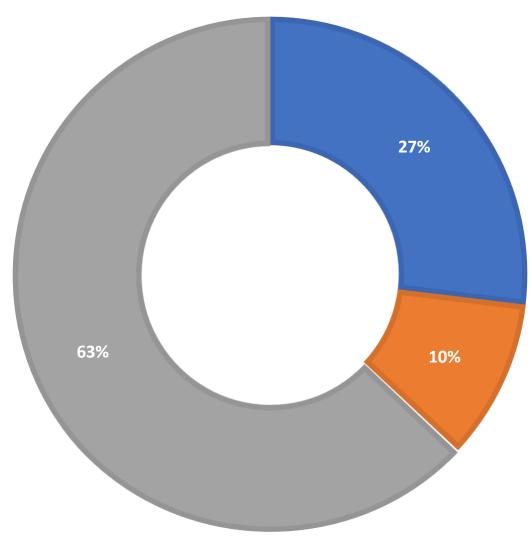

**March 2022 Statistics** 

| Question Type |       |
|---------------|-------|
| SMS           | 510   |
| Chat          | 6,113 |
| FAQ Views     | 668   |
| Email         | 2,274 |
| Total         | 9,565 |

### **Total Transactions by Entry Point (Top 46)**



# What's the Breakdown of Questions by Source?





# What Devices are Patrons Using to Ask Questions?



# SMS

### **Total SMS by Library**



# Chat



# What Percent of Chats Were Answered/Missed?



# Which Departments Answered Chats (by type)?





### Which Department Answered Chats (by local library)?



### Which Widgets Brought in the Most Chats (Top 25)?



# **Email**



### **Total Emails by Library (Top 46)**



# **Top 16 FAQ Search Terms (Queries)**

| scale     | 13 |
|-----------|----|
| weight    | 11 |
| library   | 10 |
| request   | 9  |
| card      | 8  |
| shipper   | 7  |
| login     | 5  |
| cost      | 4  |
| license   | 3  |
| temporary | 2  |
| bad       | 2  |
| story     | 2  |
| long      | 2  |
|           |    |

| bill          | 2 |
|---------------|---|
| bubble        | 2 |
| picture       | 2 |
| call          | 2 |
| saying        | 2 |
| mailers       | 2 |
| massachusetts | 2 |
| driver's      | 2 |
| office        | 2 |
| into          | 2 |
| account       | 2 |
| issues        | 2 |