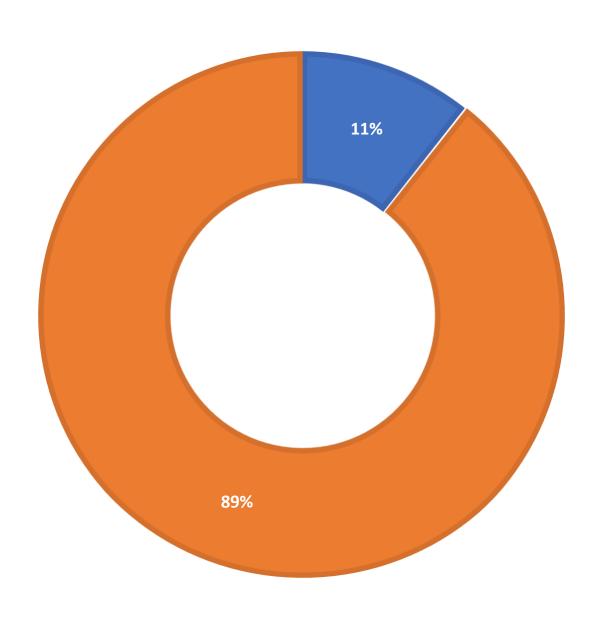

**February 2022 Statistics** 

| Question Type |       |
|---------------|-------|
| SMS           | 476   |
| Chat          | 6,326 |
| FAQ Views     | 370   |
| Email         | 2,190 |
| Total         | 9,362 |

### **Total Transactions by Entry Point (Top 46)**



# What's the Breakdown of Questions by Source?



## What Devices are Patrons Using to Ask Questions?



# SMS

### **Total SMS by Library**



# Chat



# What Percent of Chats Were Answered/Missed?





# Which Departments Answered Chats (by type)?



### Which Department Answered Chats (by local library)?



### Which Widgets Brought in the Most Chats (Top 25)?



# **Email**



### **Total Emails by Library (Top 48)**



# **Top 16 FAQ Search Terms (Queries)**

| ask      | 153 | brevard | 2 |
|----------|-----|---------|---|
| your     | 153 | card    | 2 |
| question | 151 | drivers | 2 |
| florida  | 5   | fee     | 2 |
| library  | 4   | find    | 2 |
| county   | 3   | late    | 2 |
| license  | 3   | many    | 2 |
| book     | 2   | public  | 2 |
|          |     |         |   |