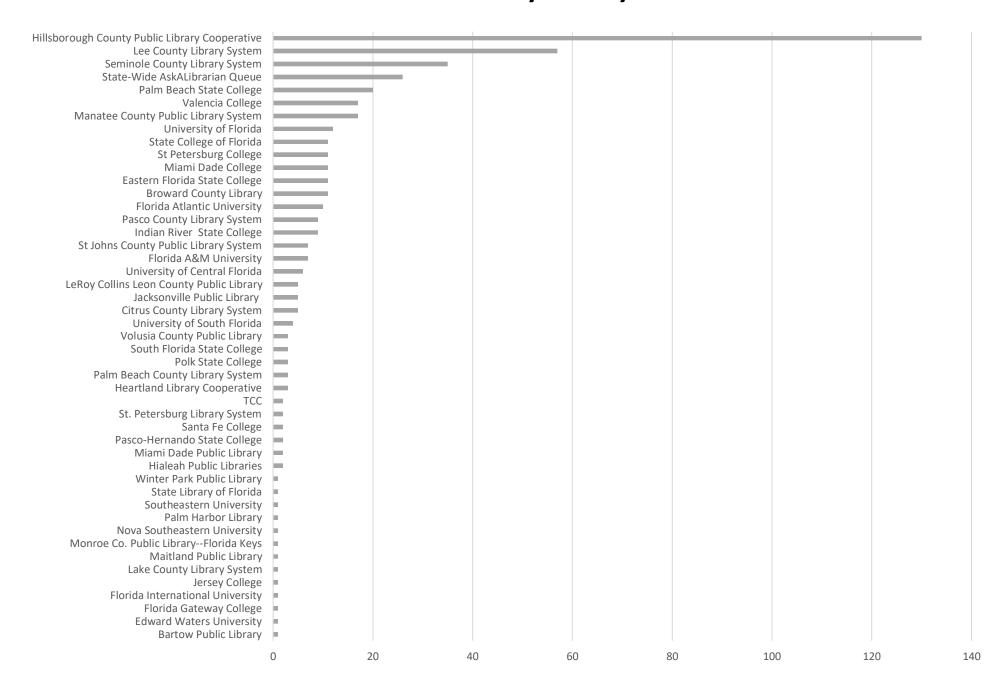

**February 2022 Statistics** 

| Question Type |       |
|---------------|-------|
| SMS           | 476   |
| Chat          | 6,326 |
| FAQ Views     | 370   |
| Email         | 2,190 |
| Total         | 9,362 |

### **Total Transactions by Entry Point (Top 46)**



# What's the Breakdown of Questions by Source?



## What Devices are Patrons Using to Ask Questions?



# SMS

### **Total SMS by Library**



# Chat



# What Percent of Chats Were Answered/Missed?





# Which Departments Answered Chats (by type)?



### Which Department Answered Chats (by local library)?



### Which Widgets Brought in the Most Chats (Top 25)?



# **Email**



### **Total Emails by Library (Top 48)**



# **Top 16 FAQ Search Terms (Queries)**

| ask      | 153 | brevard | 2 |
|----------|-----|---------|---|
| your     | 153 | card    | 2 |
| question | 151 | drivers | 2 |
| florida  | 5   | fee     | 2 |
| library  | 4   | find    | 2 |
| county   | 3   | late    | 2 |
| license  | 3   | many    | 2 |
| book     | 2   | public  | 2 |
|          |     |         |   |