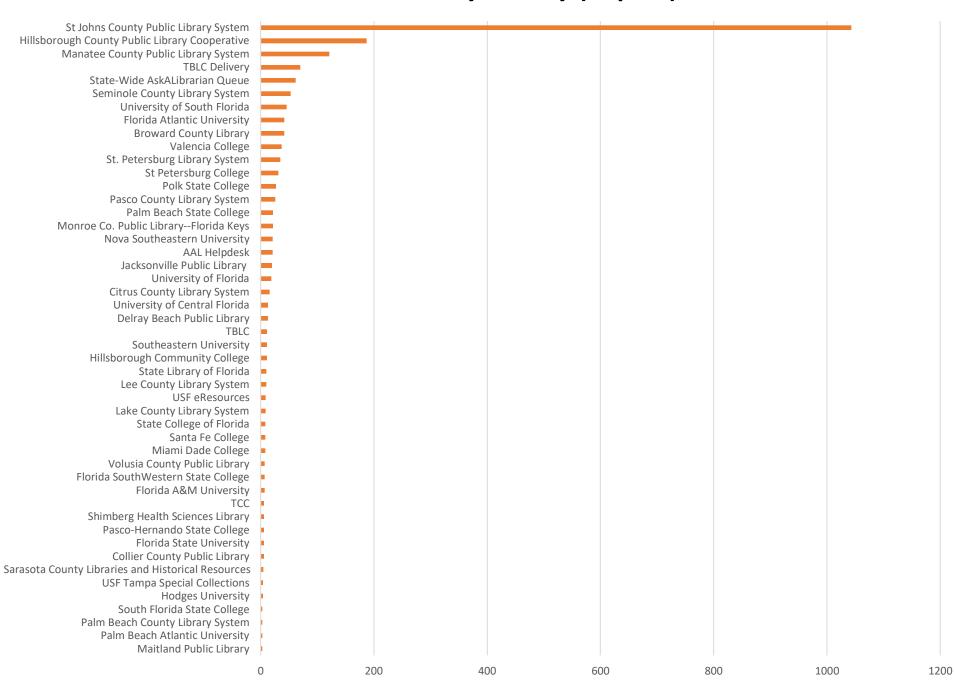

**February 2022 Statistics** 

| Question Type |       |
|---------------|-------|
| SMS           | 476   |
| Chat          | 6,326 |
| FAQ Views     | 370   |
| Email         | 2,190 |
| Total         | 9,362 |

### **Total Transactions by Entry Point (Top 46)**



# What's the Breakdown of Questions by Source?



## What Devices are Patrons Using to Ask Questions?



# SMS

### **Total SMS by Library**



# Chat



# What Percent of Chats Were Answered/Missed?





# Which Departments Answered Chats (by type)?



### Which Department Answered Chats (by local library)?



### Which Widgets Brought in the Most Chats (Top 25)?



# **Email**



### **Total Emails by Library (Top 48)**



# **Top 16 FAQ Search Terms (Queries)**

| ask      | 153 | brevard | 2 |
|----------|-----|---------|---|
| your     | 153 | card    | 2 |
| question | 151 | drivers | 2 |
| florida  | 5   | fee     | 2 |
| library  | 4   | find    | 2 |
| county   | 3   | late    | 2 |
| license  | 3   | many    | 2 |
| book     | 2   | public  | 2 |
|          |     |         |   |