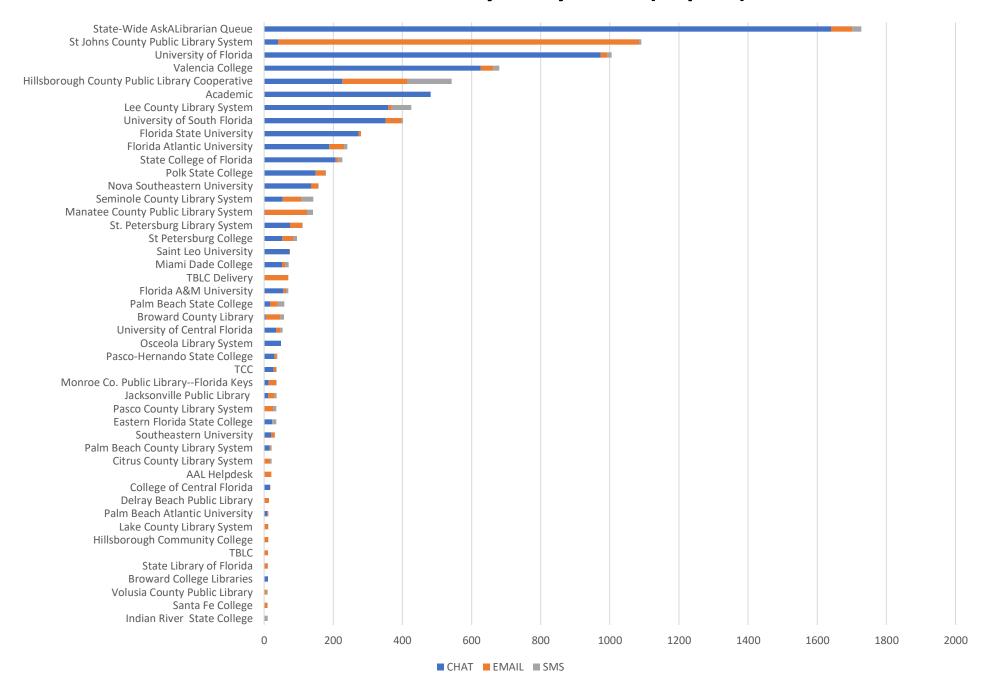

**February 2022 Statistics** 

| Question Type |       |
|---------------|-------|
| SMS           | 476   |
| Chat          | 6,326 |
| FAQ Views     | 370   |
| Email         | 2,190 |
| Total         | 9,362 |

### **Total Transactions by Entry Point (Top 46)**



# What's the Breakdown of Questions by Source?



## What Devices are Patrons Using to Ask Questions?



# SMS

### **Total SMS by Library**



# Chat



# What Percent of Chats Were Answered/Missed?





# Which Departments Answered Chats (by type)?



### Which Department Answered Chats (by local library)?



### Which Widgets Brought in the Most Chats (Top 25)?



# **Email**



### **Total Emails by Library (Top 48)**



# **Top 16 FAQ Search Terms (Queries)**

| ask      | 153 | brevard | 2 |
|----------|-----|---------|---|
| your     | 153 | card    | 2 |
| question | 151 | drivers | 2 |
| florida  | 5   | fee     | 2 |
| library  | 4   | find    | 2 |
| county   | 3   | late    | 2 |
| license  | 3   | many    | 2 |
| book     | 2   | public  | 2 |
|          |     |         |