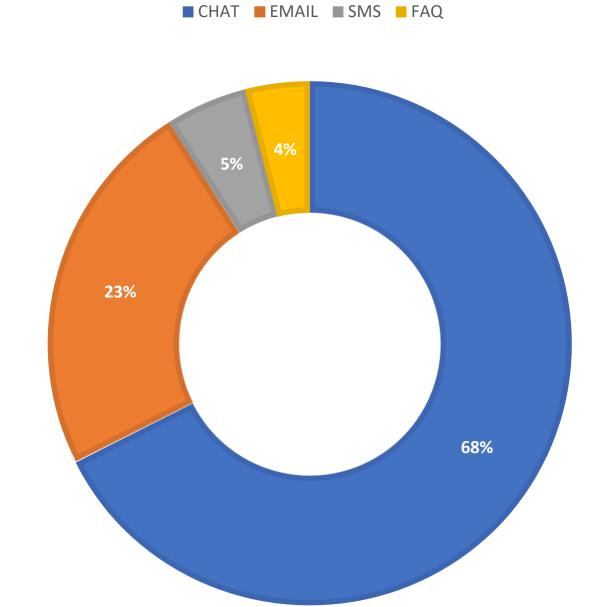

# What's the Breakdown of Questions by Source?

**February 2022 Statistics** 

| Question Type |       |
|---------------|-------|
| SMS           | 476   |
| Chat          | 6,326 |
| FAQ Views     | 370   |
| Email         | 2,190 |
| Total         | 9,362 |