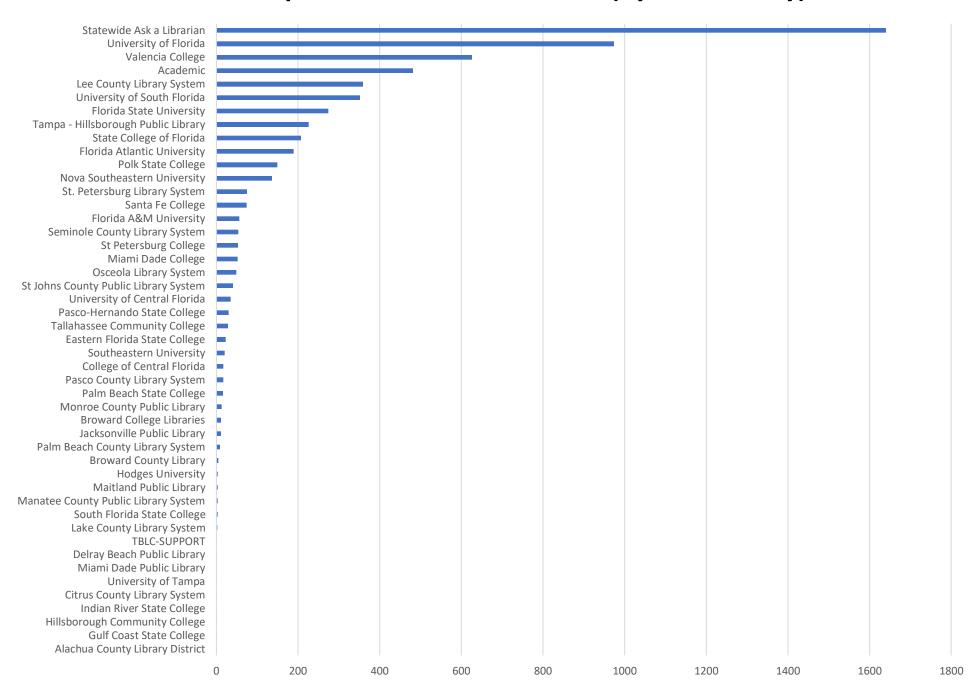

**February 2022 Statistics** 

| Question Type |       |
|---------------|-------|
| SMS           | 476   |
| Chat          | 6,326 |
| FAQ Views     | 370   |
| Email         | 2,190 |
| Total         | 9,362 |

### **Total Transactions by Entry Point (Top 46)**



# What's the Breakdown of Questions by Source?



## What Devices are Patrons Using to Ask Questions?



# SMS

### **Total SMS by Library**



# Chat



# What Percent of Chats Were Answered/Missed?





# Which Departments Answered Chats (by type)?



### Which Department Answered Chats (by local library)?



### Which Widgets Brought in the Most Chats (Top 25)?



# **Email**



### **Total Emails by Library (Top 48)**



# **Top 16 FAQ Search Terms (Queries)**

| ask      | 153 | brevard | 2 |
|----------|-----|---------|---|
| your     | 153 | card    | 2 |
| question | 151 | drivers | 2 |
| florida  | 5   | fee     | 2 |
| library  | 4   | find    | 2 |
| county   | 3   | late    | 2 |
| license  | 3   | many    | 2 |
| book     | 2   | public  | 2 |
|          |     |         |   |