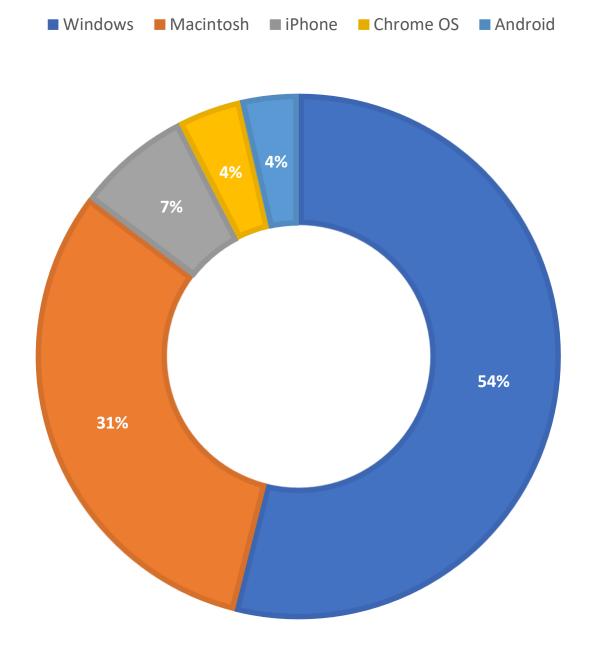

**February 2022 Statistics** 

| Question Type |       |
|---------------|-------|
| SMS           | 476   |
| Chat          | 6,326 |
| FAQ Views     | 370   |
| Email         | 2,190 |
| Total         | 9,362 |

### **Total Transactions by Entry Point (Top 46)**



# What's the Breakdown of Questions by Source?



## What Devices are Patrons Using to Ask Questions?



# SMS

### **Total SMS by Library**



# Chat



# What Percent of Chats Were Answered/Missed?





# Which Departments Answered Chats (by type)?



### Which Department Answered Chats (by local library)?



### Which Widgets Brought in the Most Chats (Top 25)?



# **Email**



### **Total Emails by Library (Top 48)**



# **Top 16 FAQ Search Terms (Queries)**

| ask      | 153 | brevard | 2 |
|----------|-----|---------|---|
| your     | 153 | card    | 2 |
| question | 151 | drivers | 2 |
| florida  | 5   | fee     | 2 |
| library  | 4   | find    | 2 |
| county   | 3   | late    | 2 |
| license  | 3   | many    | 2 |
| book     | 2   | public  | 2 |
|          |     |         |   |