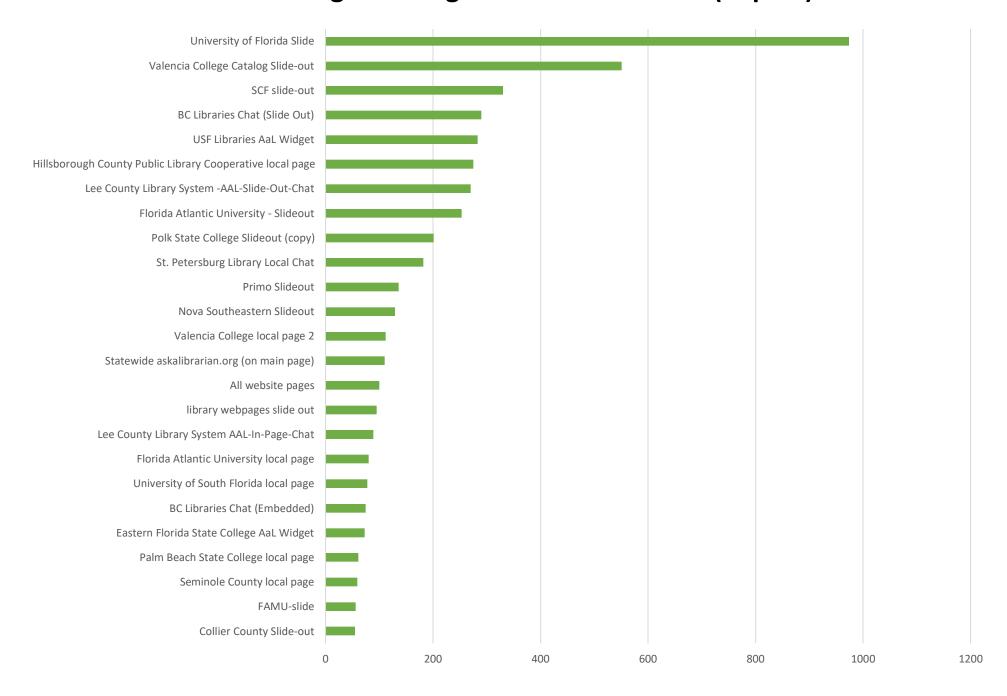

**February 2022 Statistics** 

| Question Type |       |
|---------------|-------|
| SMS           | 476   |
| Chat          | 6,326 |
| FAQ Views     | 370   |
| Email         | 2,190 |
| Total         | 9,362 |

### **Total Transactions by Entry Point (Top 46)**



# What's the Breakdown of Questions by Source?



## What Devices are Patrons Using to Ask Questions?



# SMS

### **Total SMS by Library**



# Chat



# What Percent of Chats Were Answered/Missed?





# Which Departments Answered Chats (by type)?



### Which Department Answered Chats (by local library)?



### Which Widgets Brought in the Most Chats (Top 25)?



# **Email**



### **Total Emails by Library (Top 48)**



# **Top 16 FAQ Search Terms (Queries)**

| ask      | 153 | brevard | 2 |
|----------|-----|---------|---|
| your     | 153 | card    | 2 |
| question | 151 | drivers | 2 |
| florida  | 5   | fee     | 2 |
| library  | 4   | find    | 2 |
| county   | 3   | late    | 2 |
| license  | 3   | many    | 2 |
| book     | 2   | public  | 2 |
|          |     |         |   |