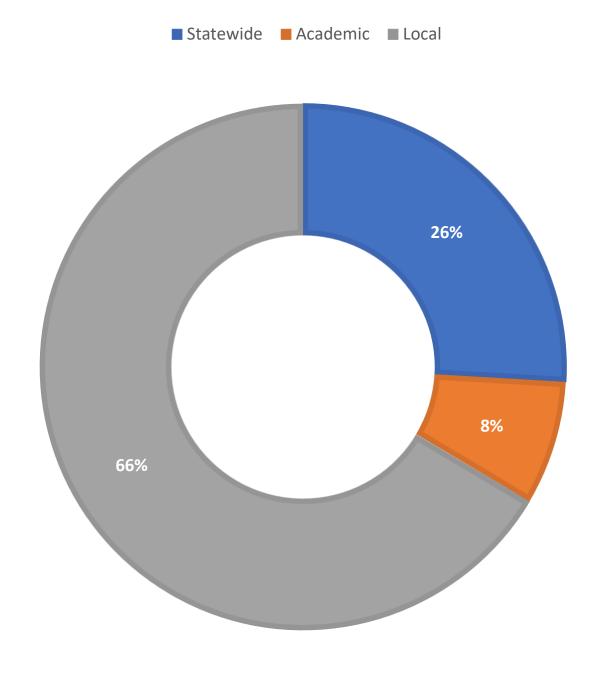

**February 2022 Statistics** 

| Question Type |       |
|---------------|-------|
| SMS           | 476   |
| Chat          | 6,326 |
| FAQ Views     | 370   |
| Email         | 2,190 |
| Total         | 9,362 |

### **Total Transactions by Entry Point (Top 46)**



# What's the Breakdown of Questions by Source?



## What Devices are Patrons Using to Ask Questions?



# SMS

### **Total SMS by Library**



# Chat



# What Percent of Chats Were Answered/Missed?





# Which Departments Answered Chats (by type)?



### Which Department Answered Chats (by local library)?



### Which Widgets Brought in the Most Chats (Top 25)?



# **Email**



### **Total Emails by Library (Top 48)**



# **Top 16 FAQ Search Terms (Queries)**

| ask      | 153 | brevard | 2 |
|----------|-----|---------|---|
| your     | 153 | card    | 2 |
| question | 151 | drivers | 2 |
| florida  | 5   | fee     | 2 |
| library  | 4   | find    | 2 |
| county   | 3   | late    | 2 |
| license  | 3   | many    | 2 |
| book     | 2   | public  | 2 |
|          |     |         |   |