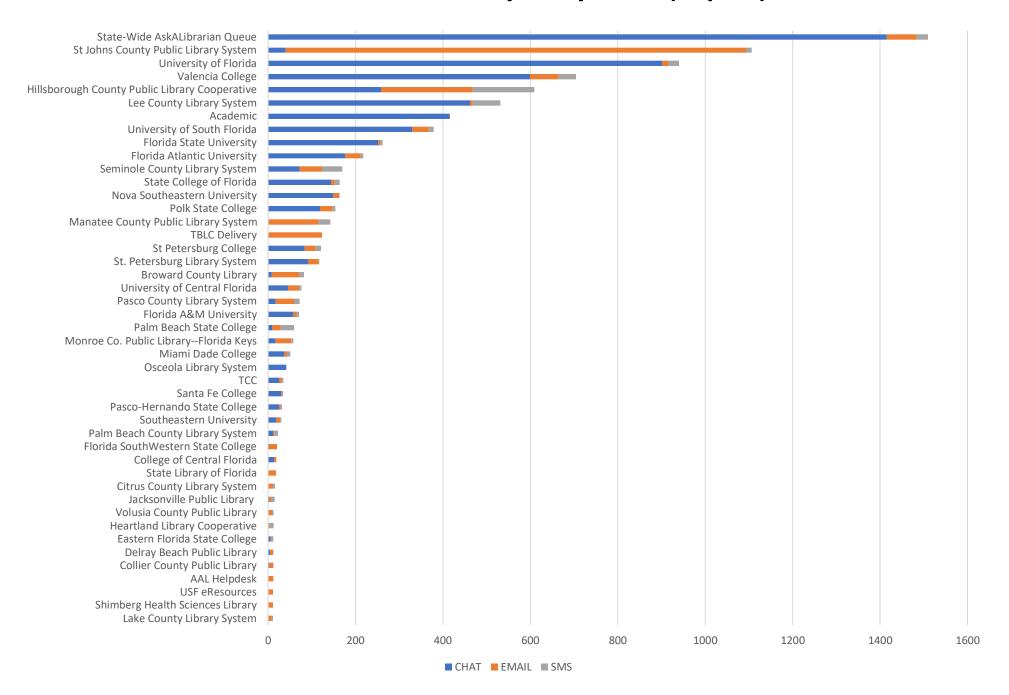

**January 2022 Statistics** 

| Question Type |       |
|---------------|-------|
| SMS           | 592   |
| Chat          | 5,909 |
| FAQ Views     | 542   |
| Email         | 2,295 |
| Total         | 9,338 |

### **Total Transactions by Entry Point (Top 45)**



# What's the Breakdown of Questions by Source?



## What Devices are Patrons Using to Ask Questions?





# SMS

### **Total SMS by Library**



# Chat



# What Percent of Chats Were Answered/Missed?





# Which Departments Answered Chats (by type)?





### Which Department Answered Chats (by local library)?



### Which Widgets Brought in the Most Chats (Top 25)?



# **Email**



### **Total Emails by Library (Top 45)**



# **Top 25 FAQ Search Terms (Queries)**

| library     | 7 |  |  |
|-------------|---|--|--|
| card        | 6 |  |  |
| number      | 4 |  |  |
| book        | 3 |  |  |
| license     | 3 |  |  |
| renewal     | 3 |  |  |
| business    | 3 |  |  |
| need        | 2 |  |  |
| kindle      | 2 |  |  |
| them        | 2 |  |  |
| certificate | 2 |  |  |
| wash