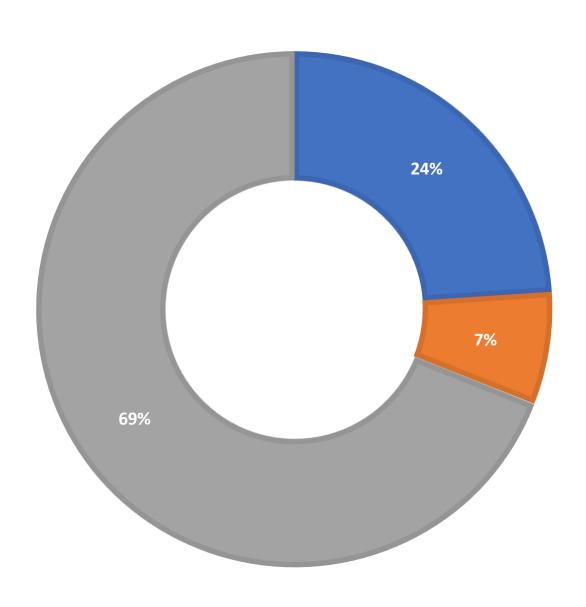

**January 2022 Statistics** 

| Question Type |       |
|---------------|-------|
| SMS           | 592   |
| Chat          | 5,909 |
| FAQ Views     | 542   |
| Email         | 2,295 |
| Total         | 9,338 |

### **Total Transactions by Entry Point (Top 45)**



# What's the Breakdown of Questions by Source?



## What Devices are Patrons Using to Ask Questions?





# SMS

### **Total SMS by Library**



# Chat



# What Percent of Chats Were Answered/Missed?





# Which Departments Answered Chats (by type)?





### Which Department Answered Chats (by local library)?



### Which Widgets Brought in the Most Chats (Top 25)?



# **Email**



### **Total Emails by Library (Top 45)**



# **Top 25 FAQ Search Terms (Queries)**

| library     | 7 |  |  |
|-------------|---|--|--|
| card        | 6 |  |  |
| number      | 4 |  |  |
| book        | 3 |  |  |
| license     | 3 |  |  |
| renewal     | 3 |  |  |
| business    | 3 |  |  |
| need        | 2 |  |  |
| kindle      | 2 |  |  |
| them        | 2 |  |  |
| certificate | 2 |  |  |
| wash        | 2 |  |  |
| retrieve    | 2 |  |  |
|             |   |  |  |

| car        | 2 |
|------------|---|
| problem    | 2 |
| ipad       | 2 |
| run        | 1 |
| fines      | 1 |
| replace    | 1 |
| sales      | 1 |
| tax        | 1 |
| drivers    | 1 |
|