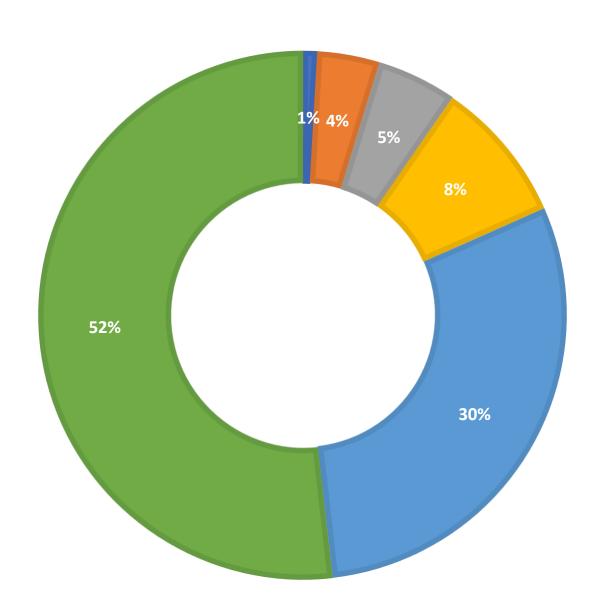

**January 2022 Statistics** 

| Question Type |       |
|---------------|-------|
| SMS           | 592   |
| Chat          | 5,909 |
| FAQ Views     | 542   |
| Email         | 2,295 |
| Total         | 9,338 |

### **Total Transactions by Entry Point (Top 45)**



# What's the Breakdown of Questions by Source?



## What Devices are Patrons Using to Ask Questions?





# SMS

### **Total SMS by Library**



# Chat



# What Percent of Chats Were Answered/Missed?





# Which Departments Answered Chats (by type)?





### Which Department Answered Chats (by local library)?



### Which Widgets Brought in the Most Chats (Top 25)?



# **Email**



### **Total Emails by Library (Top 45)**



# **Top 25 FAQ Search Terms (Queries)**

| library     | 7 |  |  |
|-------------|---|--|--|
| card        | 6 |  |  |
| number      | 4 |  |  |
| book        | 3 |  |  |
| license     | 3 |  |  |
| renewal     | 3 |  |  |
| business    | 3 |  |  |
| need        | 2 |  |  |
| kindle      | 2 |  |  |
| them        | 2 |  |  |
| certificate | 2 |  |  |
| wash        | 2 |  |  |
| retrieve    | 2 |  |  |
|             |   |  |  |

| car        | 2 |
|------------|---|
|