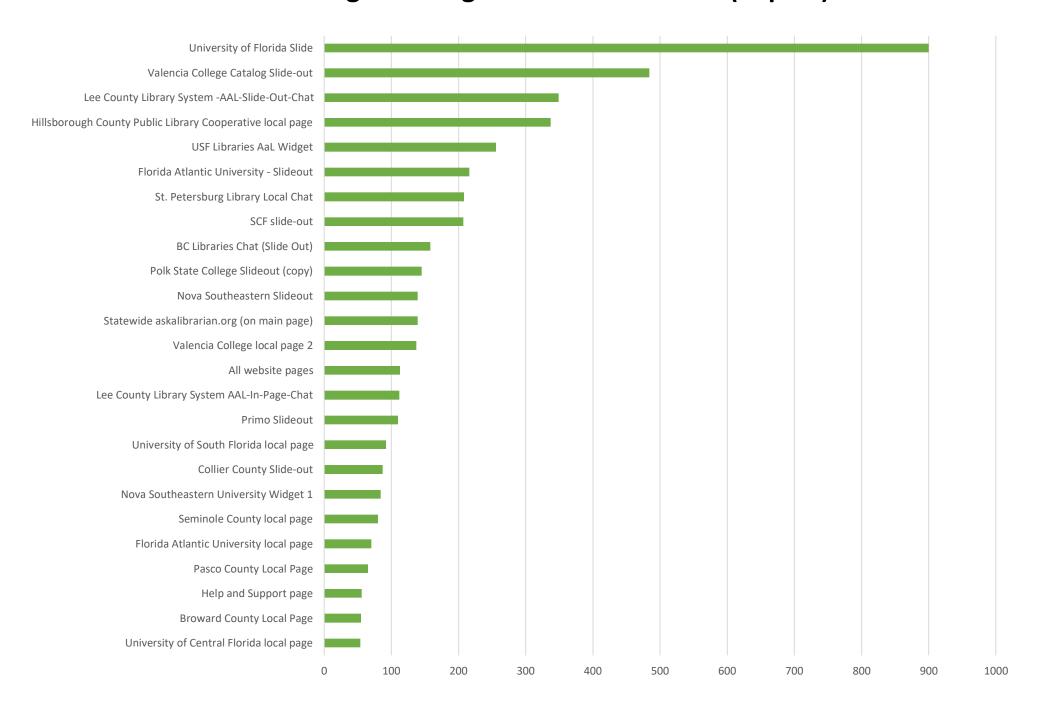

**January 2022 Statistics** 

| Question Type |       |
|---------------|-------|
| SMS           | 592   |
| Chat          | 5,909 |
| FAQ Views     | 542   |
| Email         | 2,295 |
| Total         | 9,338 |

### **Total Transactions by Entry Point (Top 45)**



# What's the Breakdown of Questions by Source?



## What Devices are Patrons Using to Ask Questions?





# SMS

### **Total SMS by Library**



# Chat



# What Percent of Chats Were Answered/Missed?





# Which Departments Answered Chats (by type)?





### Which Department Answered Chats (by local library)?



### Which Widgets Brought in the Most Chats (Top 25)?



# **Email**



### **Total Emails by Library (Top 45)**



# **Top 25 FAQ Search Terms (Queries)**

| library     | 7 |  |  |
|-------------|---|--|--|
| card        | 6 |  |  |
| number      | 4 |  |  |
| book        | 3 |  |  |
| license     | 3 |  |  |
| renewal     | 3 |  |  |
| business    | 3 |  |  |
| need        | 2 |  |  |
| kindle      | 2 |  |  |
| them        | 2 |  |  |
| certificate | 2 |  |  |
| wash        | 2 |  |  |
| retrieve    | 2 |  |  |
|             |   |  |  |

| car        | 2 |
|------------|---|
| problem    | 2 |
| ipad       | 2 |
| run        | 1 |
| fines      | 1 |
| replace    | 1 |
| sales      | 1 |
| tax        | 1 |
| drivers    | 1 |
| lost       | 1 |
| online     | 1 |
| paperwhite | 1 |