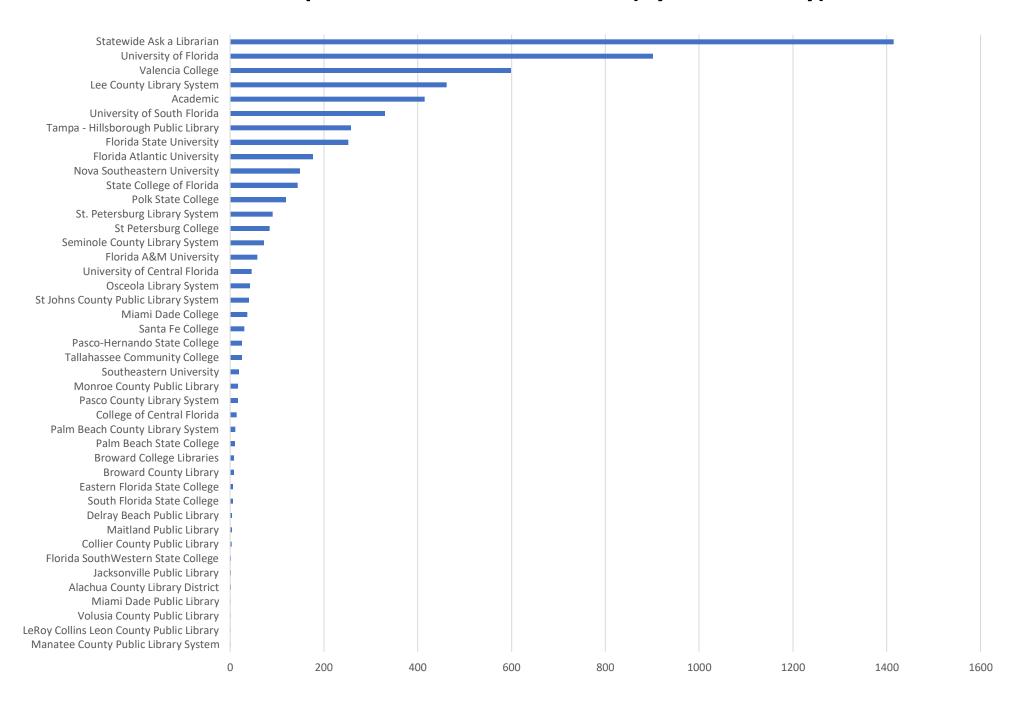

**January 2022 Statistics** 

| Question Type |       |
|---------------|-------|
| SMS           | 592   |
| Chat          | 5,909 |
| FAQ Views     | 542   |
| Email         | 2,295 |
| Total         | 9,338 |

### **Total Transactions by Entry Point (Top 45)**



# What's the Breakdown of Questions by Source?



## What Devices are Patrons Using to Ask Questions?





# SMS

### **Total SMS by Library**



# Chat



# What Percent of Chats Were Answered/Missed?





# Which Departments Answered Chats (by type)?





### Which Department Answered Chats (by local library)?



### Which Widgets Brought in the Most Chats (Top 25)?



# **Email**



### **Total Emails by Library (Top 45)**



# **Top 25 FAQ Search Terms (Queries)**

| library     | 7 |  |  |
|-------------|---|--|--|
| card        | 6 |  |  |
| number      | 4 |  |  |
| book        | 3 |  |  |
| license     | 3 |  |  |
| renewal     | 3 |  |  |
| business    | 3 |  |  |
| need        | 2 |  |  |
| kindle      | 2 |  |  |
| them        | 2 |  |  |
| certificate | 2 |  |  |
| wash        | 2 |  |  |
| retrieve    | 2 |  |  |
|             |   |  |  |

| car        | 2 |
|------------|---|
| problem    | 2 |
| ipad       | 2 |
| run        | 1 |
| fines      | 1 |
| replace    | 1 |
| sales      | 1 |
| tax        | 1 |
| drivers    | 1 |
| lost       | 1 |
| online     | 1 |
| paperwhite | 1 |