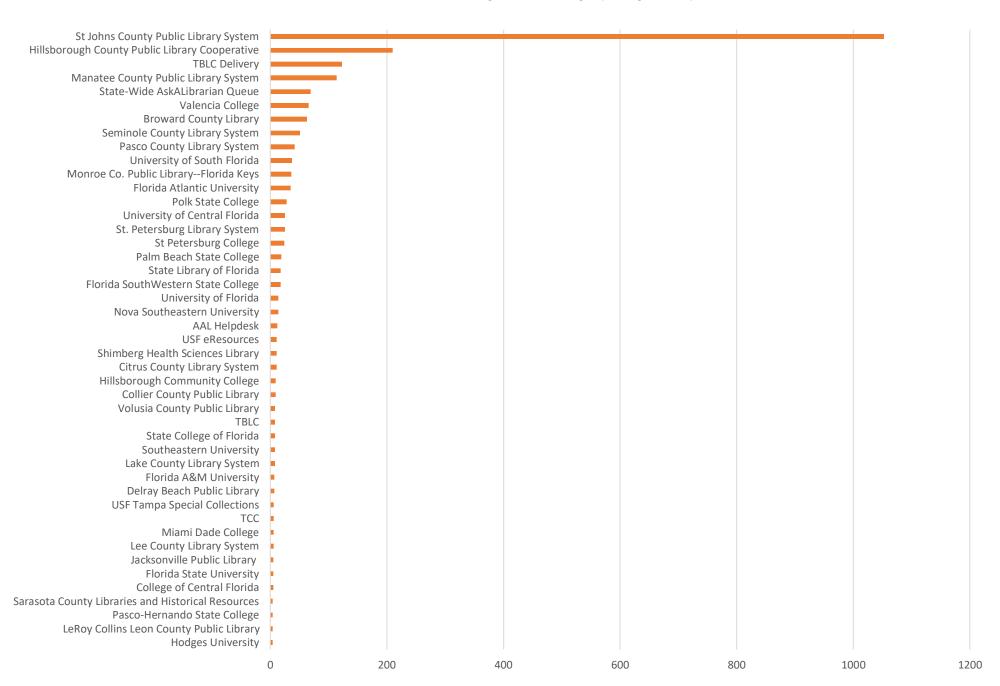

**January 2022 Statistics** 

| Question Type |       |
|---------------|-------|
| SMS           | 592   |
| Chat          | 5,909 |
| FAQ Views     | 542   |
| Email         | 2,295 |
| Total         | 9,338 |

### **Total Transactions by Entry Point (Top 45)**



# What's the Breakdown of Questions by Source?



## What Devices are Patrons Using to Ask Questions?





# SMS

### **Total SMS by Library**



# Chat



# What Percent of Chats Were Answered/Missed?





# Which Departments Answered Chats (by type)?





### Which Department Answered Chats (by local library)?



### Which Widgets Brought in the Most Chats (Top 25)?



# **Email**



### **Total Emails by Library (Top 45)**



# **Top 25 FAQ Search Terms (Queries)**

| library     | 7 |  |  |
|-------------|---|--|--|
| card        | 6 |  |  |
| number      | 4 |  |  |
| book        | 3 |  |  |
| license     | 3 |  |  |
| renewal     | 3 |  |  |
| business    | 3 |  |  |
| need        | 2 |  |  |
| kindle      | 2 |  |  |
| them        | 2 |  |  |
| certificate | 2 |  |  |
| wash        | 2 |  |  |
| retrieve    | 2 |  |  |
|             |   |  |  |

| car        | 2 |
|------------|---|
| problem    | 2 |
| ipad       | 2 |
| run        | 1 |
| fines      | 1 |
| replace    | 1 |
| sales      | 1 |
| tax        | 1 |
| drivers    | 1 |
| lost       | 1 |
| online     | 1 |
| paperwhite | 1 |