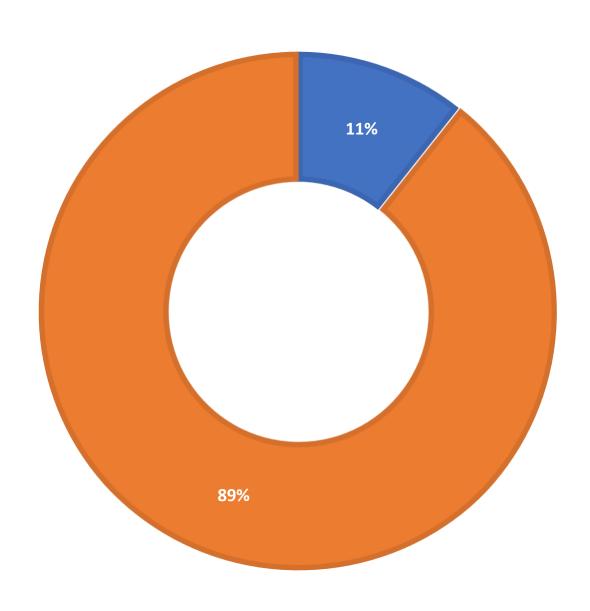

**January 2022 Statistics** 

| Question Type |       |
|---------------|-------|
| SMS           | 592   |
| Chat          | 5,909 |
| FAQ Views     | 542   |
| Email         | 2,295 |
| Total         | 9,338 |

### **Total Transactions by Entry Point (Top 45)**



# What's the Breakdown of Questions by Source?



## What Devices are Patrons Using to Ask Questions?





# SMS

### **Total SMS by Library**



# Chat



# What Percent of Chats Were Answered/Missed?





# Which Departments Answered Chats (by type)?





### Which Department Answered Chats (by local library)?



### Which Widgets Brought in the Most Chats (Top 25)?



# **Email**



### **Total Emails by Library (Top 45)**



# **Top 25 FAQ Search Terms (Queries)**

| library     | 7 |  |  |
|-------------|---|--|--|
| card        | 6 |  |  |
| number      | 4 |  |  |
| book        | 3 |  |  |
| license     | 3 |  |  |
| renewal     | 3 |  |  |
| business    | 3 |  |  |
| need        | 2 |  |  |
| kindle      | 2 |  |  |
| them        | 2 |  |  |
| certificate | 2 |  |  |
| wash        | 2 |  |  |
| retrieve    | 2 |  |  |
|             |   |  |  |

| car        | 2 |
|------------|---|
| problem    | 2 |
| ipad       | 2 |
| run        | 1 |
| fines      | 1 |
| replace    | 1 |
| sales