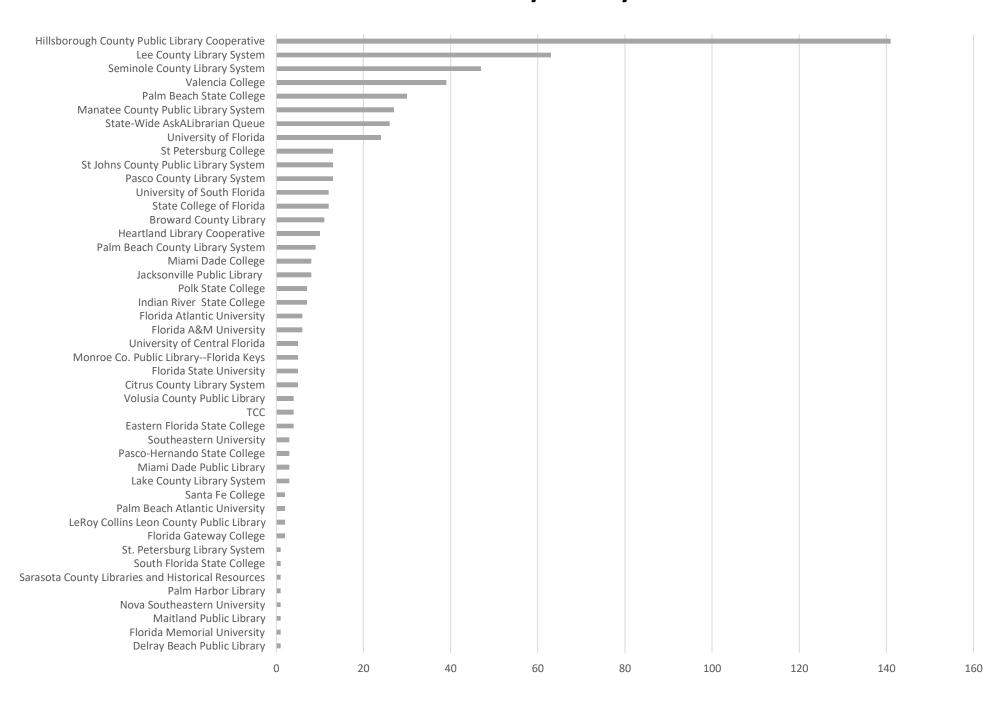

**January 2022 Statistics** 

| Question Type |       |
|---------------|-------|
| SMS           | 592   |
| Chat          | 5,909 |
| FAQ Views     | 542   |
| Email         | 2,295 |
| Total         | 9,338 |

### **Total Transactions by Entry Point (Top 45)**



# What's the Breakdown of Questions by Source?



## What Devices are Patrons Using to Ask Questions?





# SMS

### **Total SMS by Library**



# Chat



# What Percent of Chats Were Answered/Missed?





# Which Departments Answered Chats (by type)?





### Which Department Answered Chats (by local library)?



### Which Widgets Brought in the Most Chats (Top 25)?



# **Email**



### **Total Emails by Library (Top 45)**



# **Top 25 FAQ Search Terms (Queries)**

| library     | 7 |  |  |
|-------------|---|--|--|
| card        | 6 |  |  |
| number      | 4 |  |  |
| book        | 3 |  |  |
| license     | 3 |  |  |
| renewal     | 3 |  |  |
| business    | 3 |  |  |
| need        | 2 |  |  |
| kindle      | 2 |  |  |
| them        | 2 |  |  |
| certificate | 2 |  |  |
| wash        | 2 |  |  |
| retrieve    | 2 |  |  |
|             |   |  |  |

| car        | 2 |
|------------|---|
| problem    | 2 |
| ipad       | 2 |
| r