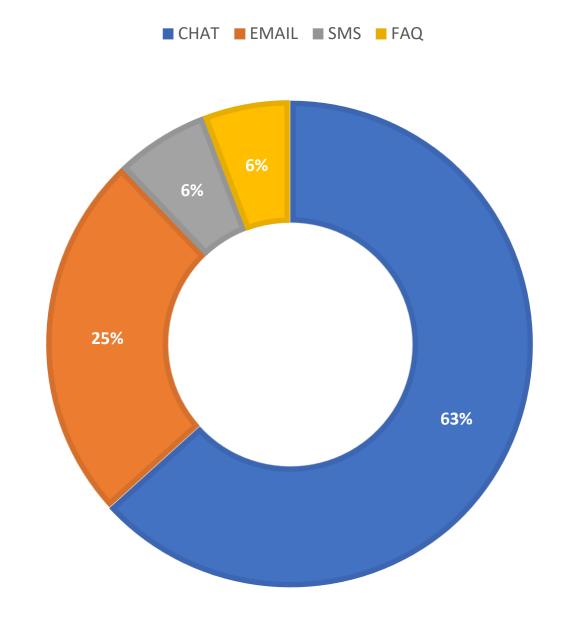

**January 2022 Statistics** 

| Question Type |       |
|---------------|-------|
| SMS           | 592   |
| Chat          | 5,909 |
| FAQ Views     | 542   |
| Email         | 2,295 |
| Total         | 9,338 |

### **Total Transactions by Entry Point (Top 45)**



# What's the Breakdown of Questions by Source?



## What Devices are Patrons Using to Ask Questions?





# SMS

### **Total SMS by Library**



# Chat



# What Percent of Chats Were Answered/Missed?





# Which Departments Answered Chats (by type)?





### Which Department Answered Chats (by local library)?



### Which Widgets Brought in the Most Chats (Top 25)?



# **Email**



### **Total Emails by Library (Top 45)**



# **Top 25 FAQ Search Terms (Queries)**

| library     | 7 |  |  |
|-------------|---|--|--|
| card        | 6 |  |  |
| number      | 4 |  |  |
| book        | 3 |  |  |
| license     | 3 |  |  |
| renewal     | 3 |  |  |
| business    | 3 |  |  |
| need        | 2 |  |  |
| kindle      | 2 |  |  |
| them        | 2 |  |  |
| certificate | 2 |  |  |
| wash        | 2 |  |  |
| retrieve    | 2 |  |  |
|