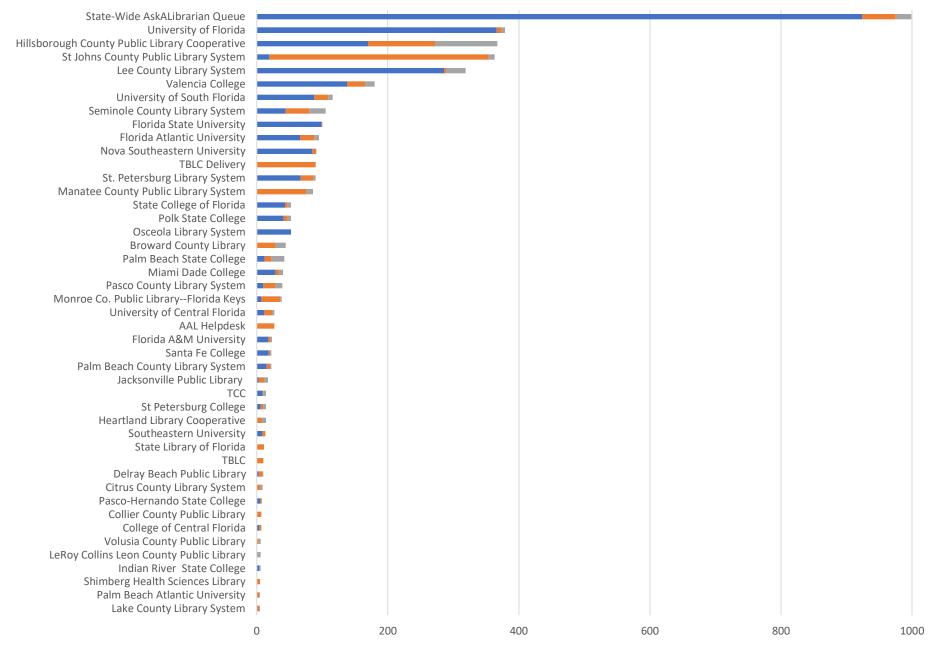

### **December 2021 Statistics**

| Question Type |       |
|---------------|-------|
| SMS           | 347   |
| Chat          | 2,667 |
| FAQ Views     | 532   |
| Email         | 1,050 |
| Total         | 4,596 |

#### **Total Transactions by Entry Point (Top 45)**



■ CHAT ■ EMAIL ■ SMS

## CHAT EMAIL SMS FAQ 12% 7% 58% 23%

#### What's the Breakdown of Questions by Source?



#### What Devices are Patrons Using to Ask Questions?



#### **Total SMS by Library**





# ■ MISSED ■ ANSWERED 12% 88%

#### What Percent of Chats Were Answered/Missed?

#### Which Departments Answered Chats (by type)?

#### \*The Academic Desk was closed during this time

Statewide Ask a Librarian Local



#### Which Department Answered Chats (by local library)?



#### Which Widgets Brought in the Most Chats (Top 24)?





#### **Total Emails by Library**



#### **Top 25 FAQ Search Terms (Queries)**

| card    | 7 | books     | 2 |
|---------|---|-----------|---|
| library | 6 | change    | 2 |
| license | 4 | journals  | 2 |
| book    | 4 | drivers   | 2 |
| renew   | 3