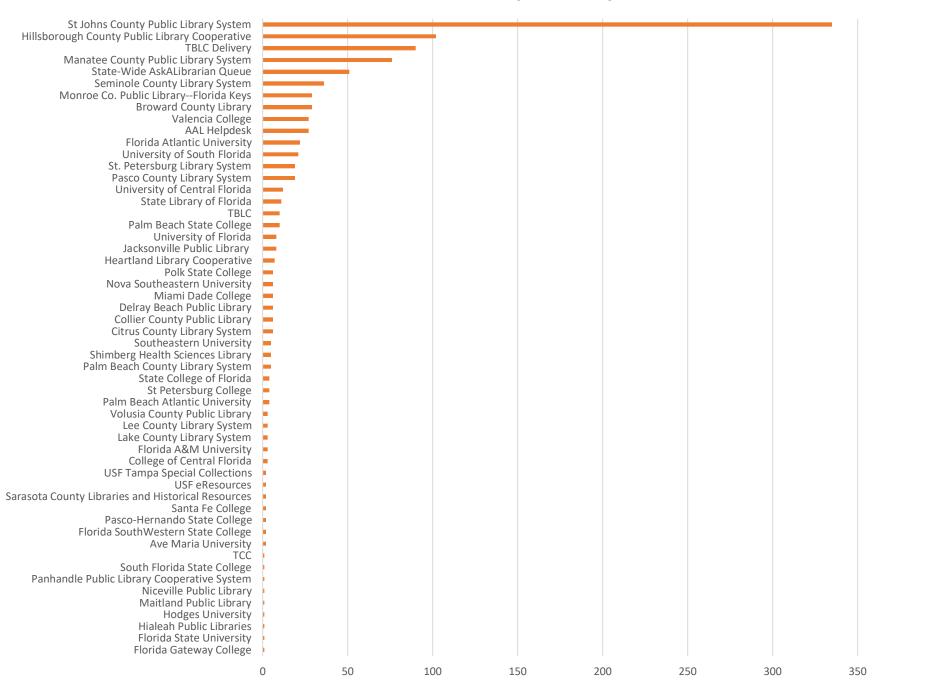

|
|---------------|-------|
| SMS           | 347   |
| Chat          | 2,667 |
| FAQ Views     | 532   |
| Email         | 1,050 |
| Total         | 4,596 |

#### **Total Transactions by Entry Point (Top 45)**



■ CHAT ■ EMAIL ■ SMS

## CHAT EMAIL SMS FAQ 12% 7% 58% 23%

#### What's the Breakdown of Questions by Source?



#### What Devices are Patrons Using to Ask Questions?



#### **Total SMS by Library**





# ■ MISSED ■ ANSWERED 12% 88%

#### What Percent of Chats Were Answered/Missed?

#### Which Departments Answered Chats (by type)?

#### \*The Academic Desk was closed during this time

Statewide Ask a Librarian Local



#### Which Department Answered Chats (by local library)?



#### Which Widgets Brought in the Most Chats (Top 24)?





#### **Total Emails by Library**



#### **Top 25 FAQ Search Terms (Queries)**

| card    | 7 | books     | 2 |
|---------|---|-----------|---|
| library | 6 | change    | 2 |
| license | 4 | journals  | 2 |
| book    | 4 | drivers   | 2 |
| renew   | 3 | see       | 2 |
| reader  | 2 | extension | 2 |
| collier | 2 | expired   | 2 |
| county  | 2 | back      | 2 |
| being   | 2 | tattoo    | 1 |
| request | 2 | section   | 1 |
| ebooks  | 2 | start     | 1 |
| address | 2 | apply     | 1 |
| school  | 2 |           |   |