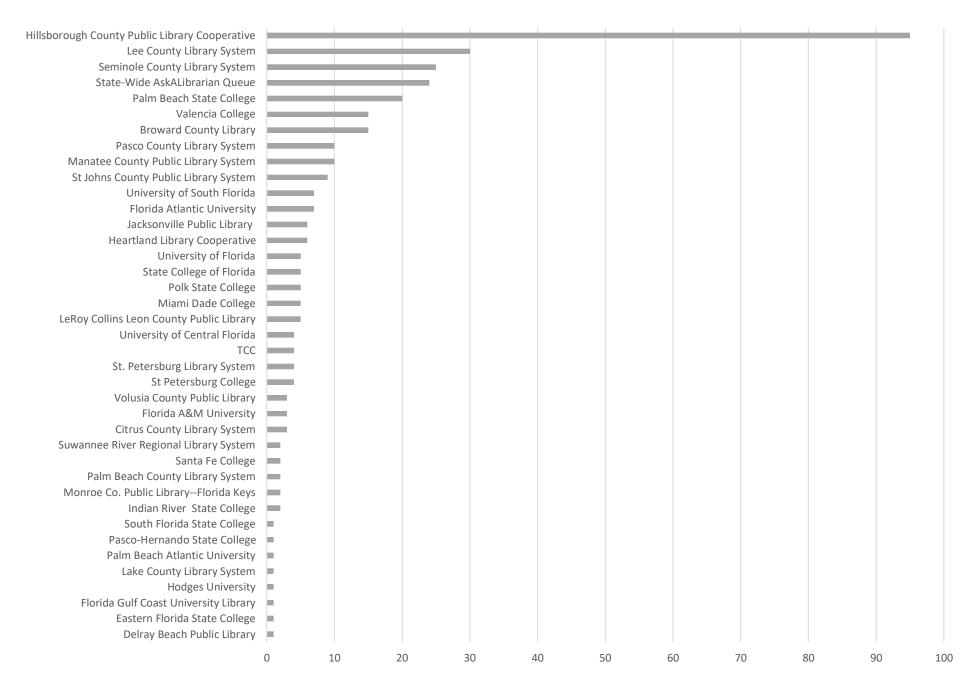

### **December 2021 Statistics**

| Question Type |       |
|---------------|-------|
| SMS           | 347   |
| Chat          | 2,667 |
| FAQ Views     | 532   |
| Email         | 1,050 |
| Total         | 4,596 |

#### **Total Transactions by Entry Point (Top 45)**



■ CHAT ■ EMAIL ■ SMS

## CHAT EMAIL SMS FAQ 12% 7% 58% 23%

#### What's the Breakdown of Questions by Source?



#### What Devices are Patrons Using to Ask Questions?



#### **Total SMS by Library**





# ■ MISSED ■ ANSWERED 12% 88%

#### What Percent of Chats Were Answered/Missed?

#### Which Departments Answered Chats (by type)?

#### \*The Academic Desk was closed during this time

Statewide Ask a Librarian Local



#### Which Department Answered Chats (by local library)?



#### Which Widgets Brought in the Most Chats (Top 24)?





#### **Total Emails by Library**



#### **Top 25 FAQ Search Terms (Queries)**

| card    | 7 | books     | 2 |
|---------|---|-----------|---|
| library | 6 | change    | 2 |
| license | 4 | journals  | 2 |
| book    | 4 | drivers   | 2 |
| renew   | 3 | see       | 2 |
| reader  | 2 | extension | 2 |
| collier | 2 | expired   | 2 |
| county  | 2 | back      | 2 |
| being   | 2 | tattoo    | 1 |
| request | 2 | section   | 1 |
| ebooks  | 2 | start