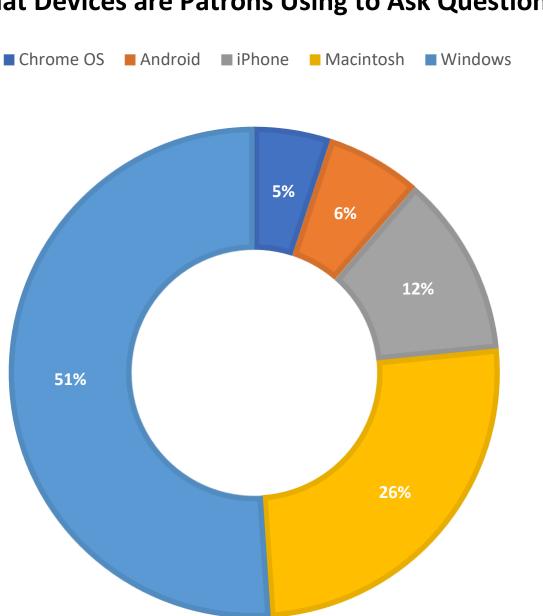

### **December 2021 Statistics**

| Question Type |       |
|---------------|-------|
| SMS           | 347   |
| Chat          | 2,667 |
| FAQ Views     | 532   |
| Email         | 1,050 |
| Total         | 4,596 |

#### **Total Transactions by Entry Point (Top 45)**



■ CHAT ■ EMAIL ■ SMS

## CHAT EMAIL SMS FAQ 12% 7% 58% 23%

#### What's the Breakdown of Questions by Source?



#### What Devices are Patrons Using to Ask Questions?



#### **Total SMS by Library**





# ■ MISSED ■ ANSWERED 12% 88%

#### What Percent of Chats Were Answered/Missed?

#### Which Departments Answered Chats (by type)?

#### \*The Academic Desk was closed during this time

Statewide Ask a Librarian Local



#### Which Department Answered Chats (by local library)?



#### Which Widgets Brought in the Most Chats (Top 24)?





#### **Total Emails by Library**



#### **Top 25 FAQ Search Terms (Queries)**

| card    | 7 | books     | 2 |
|---------|---|-----------|---|
| library | 6 | change    | 2 |
| license | 4 | journals  | 2 |
| book    | 4 | drivers   | 2 |
| renew   | 3 | see       | 2 |
| reader  | 2 | extension | 2 |
| collier | 2 | expired   | 2 |
| county  | 2 | back      | 2