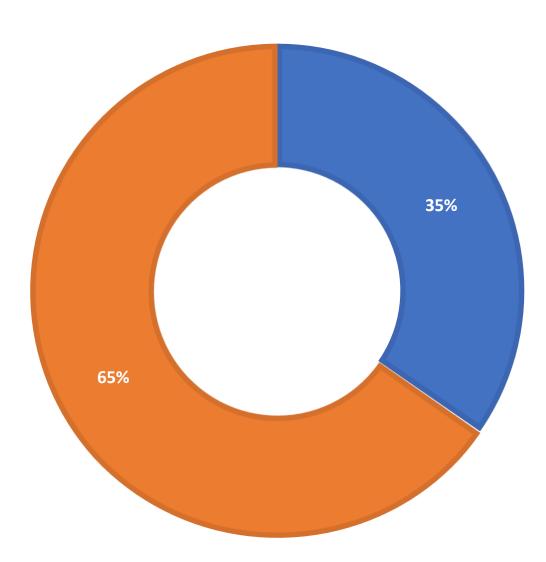

### **December 2021 Statistics**

| Question Type |       |
|---------------|-------|
| SMS           | 347   |
| Chat          | 2,667 |
| FAQ Views     | 532   |
| Email         | 1,050 |
| Total         | 4,596 |

#### **Total Transactions by Entry Point (Top 45)**



■ CHAT ■ EMAIL ■ SMS

## CHAT EMAIL SMS FAQ 12% 7% 58% 23%

#### What's the Breakdown of Questions by Source?



#### What Devices are Patrons Using to Ask Questions?



#### **Total SMS by Library**





# ■ MISSED ■ ANSWERED 12% 88%

#### What Percent of Chats Were Answered/Missed?

#### Which Departments Answered Chats (by type)?

#### \*The Academic Desk was closed during this time

Statewide Ask a Librarian Local



#### Which Department Answered Chats (by local library)?



#### Which Widgets Brought in the Most Chats (Top 24)?





#### **Total Emails by Library**



#### **Top 25 FAQ Search Terms (Queries)**

| card    | 7 | books     | 2 |
|---------|---|-----------|---|
| library | 6 | change    | 2 |
| license | 4 | journals  | 2 |
| book    | 4 | drivers   | 2 |
| renew   | 3 | see       | 2 |
| reader  | 2 | extension | 2 |
| collier | 2 | expired   | 2 |
| county  | 2 | back      | 2 |
| being   | 2 | tattoo    | 1 |
| request | 2 | section   | 1 |
| ebooks  | 2 | start     | 1 |
| address | 2 | apply     | 1 |
| school  | 2 |           |   |