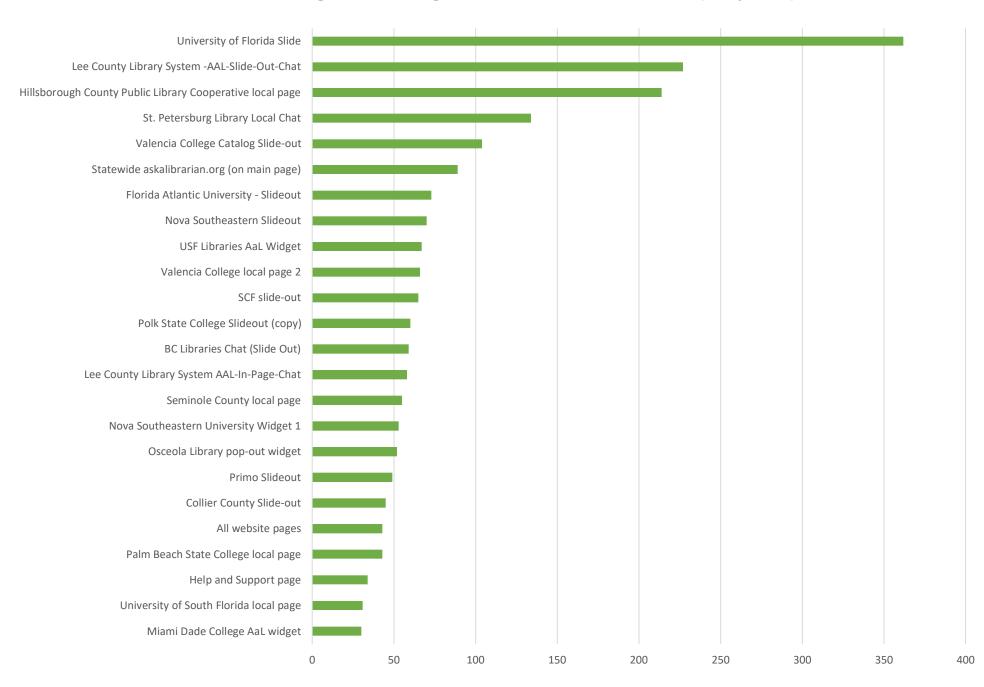

r 2021 Statistics**

| Question Type |       |
|---------------|-------|
| SMS           | 347   |
| Chat          | 2,667 |
| FAQ Views     | 532   |
| Email         | 1,050 |
| Total         | 4,596 |

#### **Total Transactions by Entry Point (Top 45)**



■ CHAT ■ EMAIL ■ SMS

## CHAT EMAIL SMS FAQ 12% 7% 58% 23%

#### What's the Breakdown of Questions by Source?



#### What Devices are Patrons Using to Ask Questions?



#### **Total SMS by Library**





# ■ MISSED ■ ANSWERED 12% 88%

#### What Percent of Chats Were Answered/Missed?

#### Which Departments Answered Chats (by type)?

#### \*The Academic Desk was closed during this time

Statewide Ask a Librarian Local



#### Which Department Answered Chats (by local library)?



#### Which Widgets Brought in the Most Chats (Top 24)?





#### **Total Emails by Library**



#### **Top 25 FAQ Search Terms (Queries)**

| card    | 7 | books     | 2 |
|---------|---|-----------|---|
| library | 6 | change    | 2 |
| license | 4 | journals  | 2 |
| book    | 4 | drivers   | 2 |
| renew   | 3 | see       | 2 |
| reader  | 2 | extension | 2 |
| collier | 2 | expired   | 2 |
| county  | 2 | back      | 2 |
| being   | 2 | tattoo    | 1 |
| request | 2 | section   | 1 |
| ebooks  | 2 | start     | 1 |
| address | 2 | apply     | 1 |
| school  | 2 |           |   |