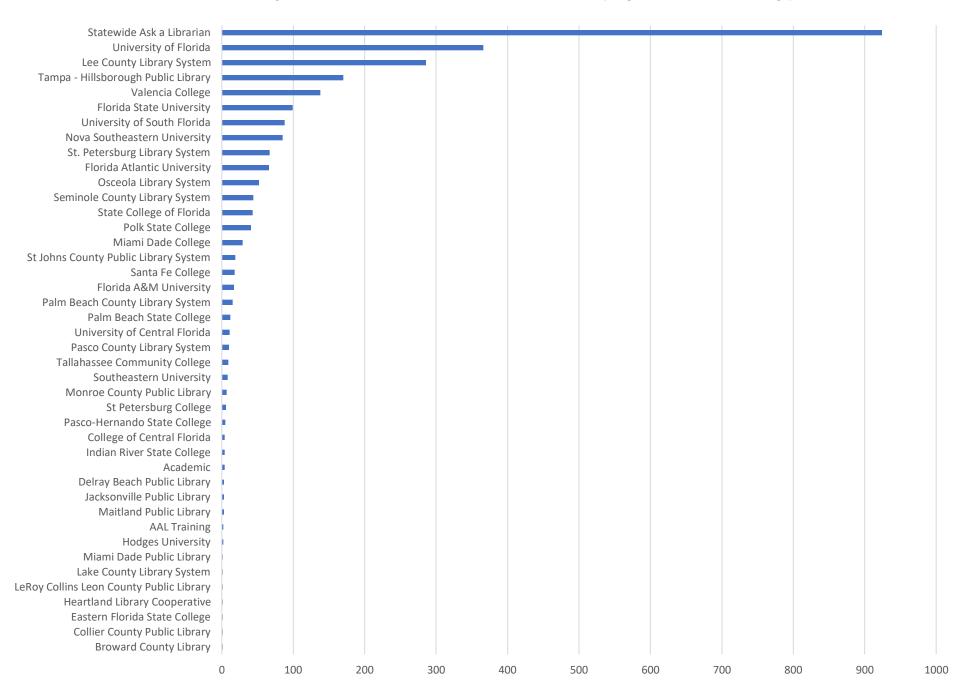

### **December 2021 Statistics**

| Question Type |       |
|---------------|-------|
| SMS           | 347   |
| Chat          | 2,667 |
| FAQ Views     | 532   |
| Email         | 1,050 |
| Total         | 4,596 |

#### **Total Transactions by Entry Point (Top 45)**



■ CHAT ■ EMAIL ■ SMS

## CHAT EMAIL SMS FAQ 12% 7% 58% 23%

#### What's the Breakdown of Questions by Source?



#### What Devices are Patrons Using to Ask Questions?



#### **Total SMS by Library**





# ■ MISSED ■ ANSWERED 12% 88%

#### What Percent of Chats Were Answered/Missed?

#### Which Departments Answered Chats (by type)?

#### \*The Academic Desk was closed during this time

Statewide Ask a Librarian Local



#### Which Department Answered Chats (by local library)?



#### Which Widgets Brought in the Most Chats (Top 24)?





#### **Total Emails by Library**



#### **Top 25 FAQ Search Terms (Queries)**

| card    | 7 | books     | 2 |
|---------|---|-----------|---|
| library | 6 | change    | 2 |
| license | 4 | journals  | 2 |
| book    | 4 | drivers   | 2 |
| renew   | 3 | see       | 2 |
| reader  | 2 | extension | 2 |
| collier | 2 | expired   | 2 |
| county  | 2 | back      | 2 |
| being   | 2 | tattoo    | 1 |
| request | 2 | section   | 1 |
| ebooks  | 2 | start     | 1 |
| address | 2 | apply     | 1 |
| school  | 2 |           |   |