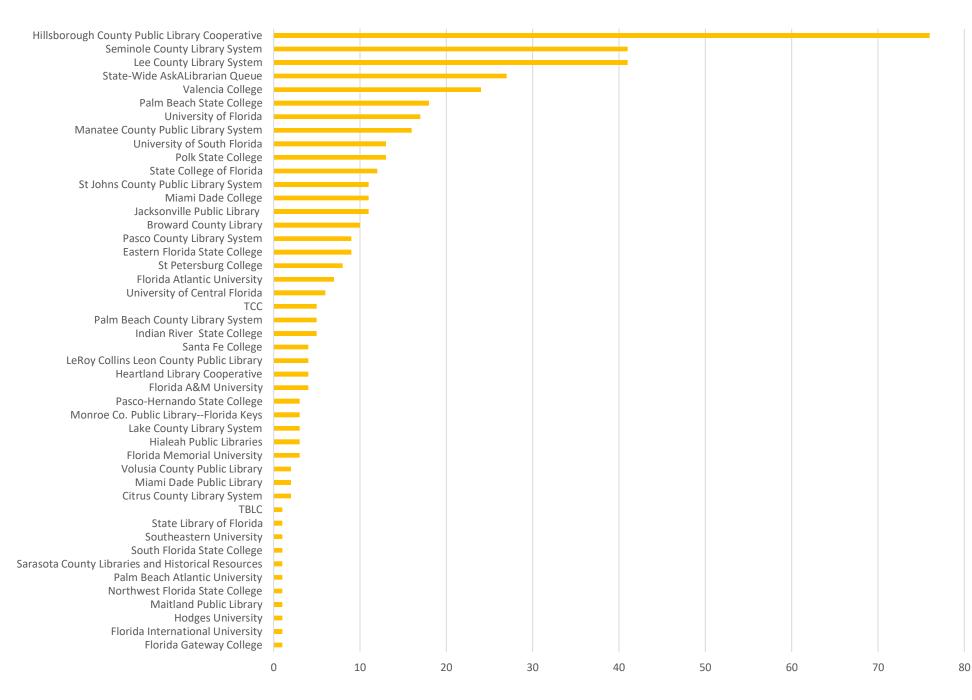

# **November 2021 Statistics**

| Question Type |       |
|---------------|-------|
| SMS           | 443   |
| Chat          | 6,019 |
| FAQ Views     | 259   |
| Email         | 1,542 |
| Total         | 8,263 |

## **Total Transactions by Entry Point (Top 48)**



CHAT EMAIL SMS

## What's the Breakdown of Questions by Source?







## What Devices are Patrons Using to Ask Questions?



## **Total SMS by Library**





# What Percent of Chats Were Answered/Missed?





# Which Departments Answered Chats (by type)?



## Which Department Answered Chats (by local library)?



## Which Widgets Brought in the Most Chats (Top 25)?





## **Total Emails by Library (Top 48)**



# **Top 25 FAQ Search Terms (Queries)**

| library     | 4 | oxford     | 1 |
|-------------|---|------------|---|
| book        | 4 | hours      | 1 |
| hcc         | 2 | dictionary | 1 |
| assistance  | 2 | operation  | 1 |
| renew       | 2 | play       | 1 |
| card        | 2 | virtual    | 1 |
| new         | 2 | accessing  | 1 |
| need        | 2 | english    | 1 |
| idea        | 2 | verizon    | 1 |
| replacement | 2 | feather    | 1 |
| food        | 2 | white      | 1 |
| download    | 2 | hello      | 1 |
| ebook       |