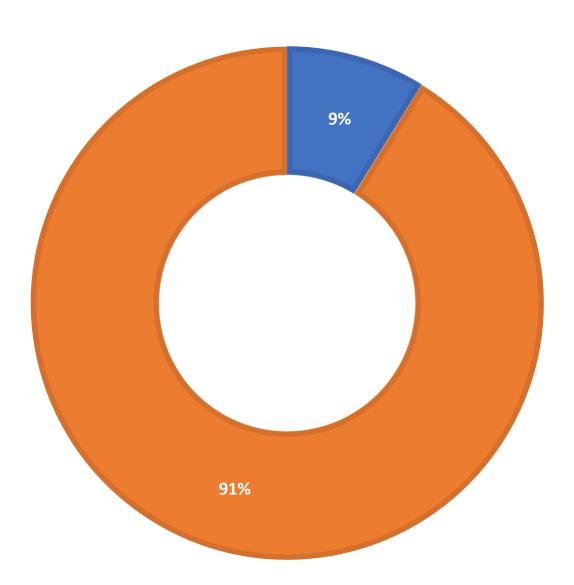

# **November 2021 Statistics**

| Question Type |       |
|---------------|-------|
| SMS           | 443   |
| Chat          | 6,019 |
| FAQ Views     | 259   |
| Email         | 1,542 |
| Total         | 8,263 |

## **Total Transactions by Entry Point (Top 48)**



CHAT EMAIL SMS

## What's the Breakdown of Questions by Source?







## What Devices are Patrons Using to Ask Questions?



## **Total SMS by Library**





# What Percent of Chats Were Answered/Missed?





# Which Departments Answered Chats (by type)?



## Which Department Answered Chats (by local library)?



## Which Widgets Brought in the Most Chats (Top 25)?





## **Total Emails by Library (Top 48)**



# **Top 25 FAQ Search Terms (Queries)**

| library     | 4 | oxford     | 1 |
|-------------|---|------------|---|
| book        | 4 | hours      | 1 |
| hcc         | 2 | dictionary | 1 |
| assistance  | 2 | operation  | 1 |
| renew       | 2 | play       | 1 |
| card        | 2 | virtual    | 1 |
| new         | 2 | accessing  | 1 |
| need        | 2 | english    | 1 |
| idea        | 2 | verizon    | 1 |
| replacement | 2 | feather    | 1 |
| food        | 2 | white      | 1 |
| download    | 2 | hello      | 1 |
| ebook       | 2 |            |   |