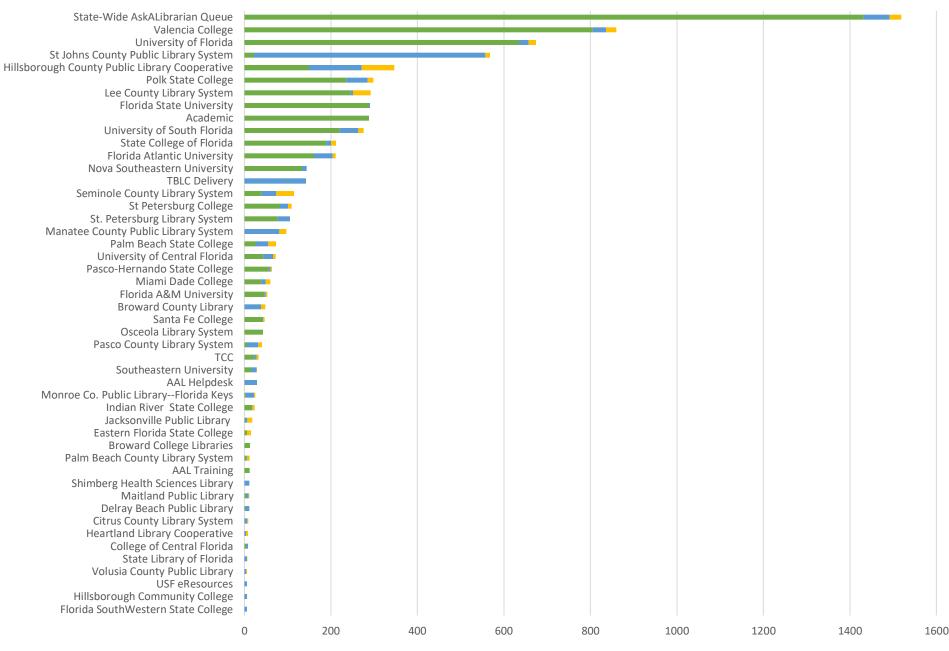

# **November 2021 Statistics**

| Question Type |       |
|---------------|-------|
| SMS           | 443   |
| Chat          | 6,019 |
| FAQ Views     | 259   |
| Email         | 1,542 |
| Total         | 8,263 |

## **Total Transactions by Entry Point (Top 48)**



CHAT EMAIL SMS

## What's the Breakdown of Questions by Source?







## What Devices are Patrons Using to Ask Questions?



## **Total SMS by Library**





# What Percent of Chats Were Answered/Missed?





# Which Departments Answered Chats (by type)?



## Which Department Answered Chats (by local library)?



## Which Widgets Brought in the Most Chats (Top 25)?





## **Total Emails by Library (Top 48)**



# **Top 25 FAQ Search Terms (Queries)**

| library     | 4 | oxford     | 1 |
|-------------|---|------------|---|
| book        | 4 | hours      | 1 |
| hcc         | 2 | dictionary | 1 |
| assistance  | 2 | operation  | 1 |
| renew       | 2 | play       | 1 |
| card        | 2 | virtual    | 1 |
| new         | 2 | accessing  | 1 |
| need        | 2 | english    | 1 |
| idea