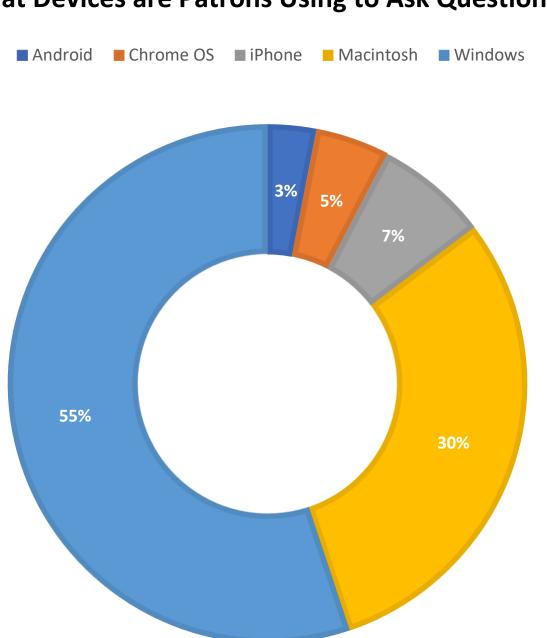

# **November 2021 Statistics**

| Question Type |       |
|---------------|-------|
| SMS           | 443   |
| Chat          | 6,019 |
| FAQ Views     | 259   |
| Email         | 1,542 |
| Total         | 8,263 |

## **Total Transactions by Entry Point (Top 48)**



CHAT EMAIL SMS

## What's the Breakdown of Questions by Source?







## What Devices are Patrons Using to Ask Questions?



## **Total SMS by Library**





# What Percent of Chats Were Answered/Missed?





# Which Departments Answered Chats (by type)?



## Which Department Answered Chats (by local library)?



## Which Widgets Brought in the Most Chats (Top 25)?





## **Total Emails by Library (Top 48)**



# **Top 25 FAQ Search Terms (Queries)**

| library     | 4 | oxford     | 1 |
|-------------|---|------------|---|
| book        | 4 | hours      | 1 |
| hcc         | 2 | dictionary | 1 |
| assistance  | 2 | operation  | 1 |
| renew       | 2 | play       | 1 |
| card        | 2 | virtual    | 1 |
| new         | 2 | accessing  | 1 |
| need        | 2 | english    | 1 |
| idea        | 2 | verizon    | 1 |
| replacement | 2 | feather    | 1 |
| f