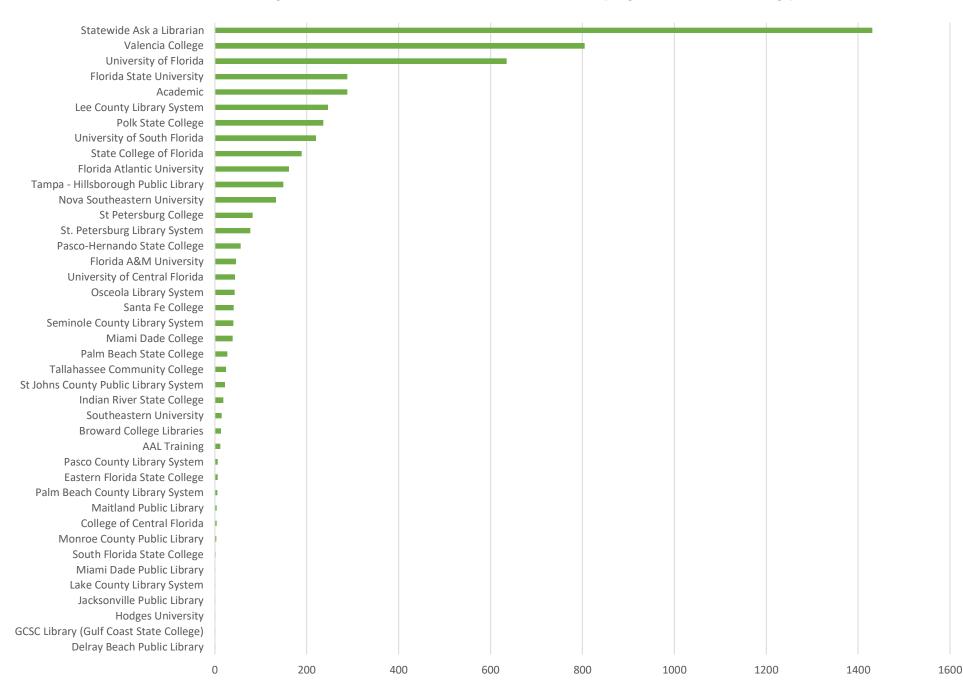

# **November 2021 Statistics**

| Question Type |       |
|---------------|-------|
| SMS           | 443   |
| Chat          | 6,019 |
| FAQ Views     | 259   |
| Email         | 1,542 |
| Total         | 8,263 |

## **Total Transactions by Entry Point (Top 48)**



CHAT EMAIL SMS

## What's the Breakdown of Questions by Source?







## What Devices are Patrons Using to Ask Questions?



## **Total SMS by Library**





# What Percent of Chats Were Answered/Missed?





# Which Departments Answered Chats (by type)?



## Which Department Answered Chats (by local library)?



## Which Widgets Brought in the Most Chats (Top 25)?





## **Total Emails by Library (Top 48)**



# **Top 25 FAQ Search Terms (Queries)**

| library     | 4 | oxford     | 1 |
|-------------|---|------------|---|
| book        | 4 | hours      | 1 |
| hcc         | 2 | dictionary | 1 |
| assistance  | 2 | operation  | 1 |
| renew       | 2 | play       | 1 |
| card        | 2 | virtual    | 1 |
| new         | 2 | accessing  | 1 |
| need        | 2 | english    | 1 |
| idea        | 2 | verizon    | 1 |
| replacement | 2 | feather    | 1 |
| food        | 2 | white      | 1 |
| download    | 2 | hello      | 1 |
| ebook       | 2 |            |   |