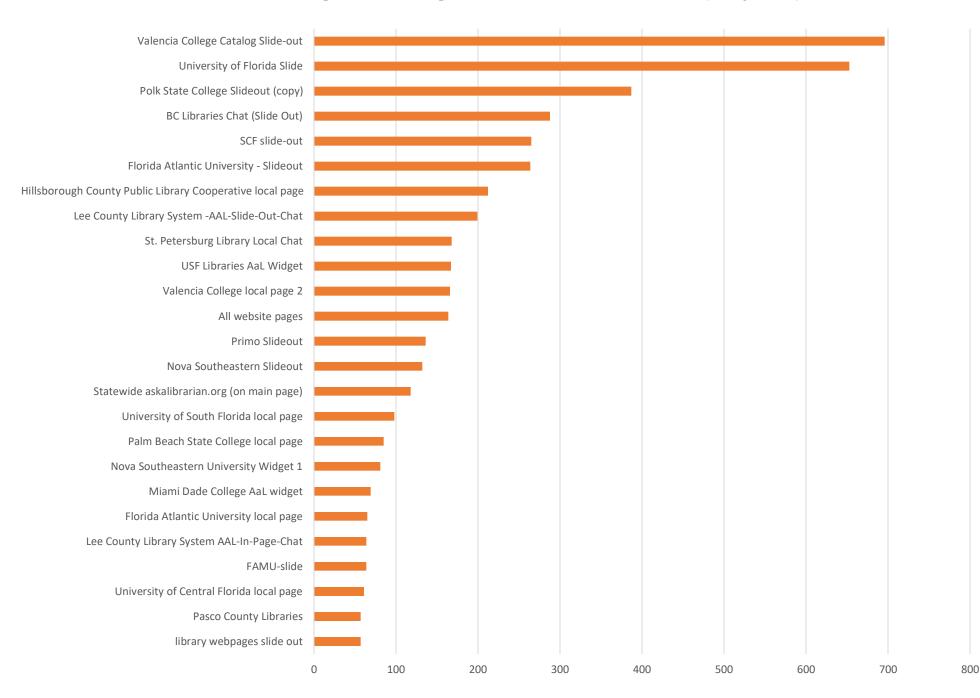

# **November 2021 Statistics**

| Question Type |       |
|---------------|-------|
| SMS           | 443   |
| Chat          | 6,019 |
| FAQ Views     | 259   |
| Email         | 1,542 |
| Total         | 8,263 |

## **Total Transactions by Entry Point (Top 48)**



CHAT EMAIL SMS

## What's the Breakdown of Questions by Source?







## What Devices are Patrons Using to Ask Questions?



## **Total SMS by Library**





# What Percent of Chats Were Answered/Missed?





# Which Departments Answered Chats (by type)?



## Which Department Answered Chats (by local library)?



## Which Widgets Brought in the Most Chats (Top 25)?





## **Total Emails by Library (Top 48)**



# **Top 25 FAQ Search Terms (Queries)**

| library     | 4 | oxford     | 1 |
|-------------|---|------------|---|
| book        | 4 | hours      | 1 |
| hcc         | 2 | dictionary | 1 |
| assistance  | 2 | operation  | 1 |
| renew       | 2 | play       | 1 |
| card        | 2 | virtual    | 1 |
| new         | 2 | accessing  | 1 |
| need        | 2 | english    | 1 |
| idea        | 2 | verizon    | 1 |
| replacement | 2 | feather    | 1 |
| food        | 2 | white      | 1 |
| download    | 2 | hello      | 1 |
| ebook       | 2 |            |   |