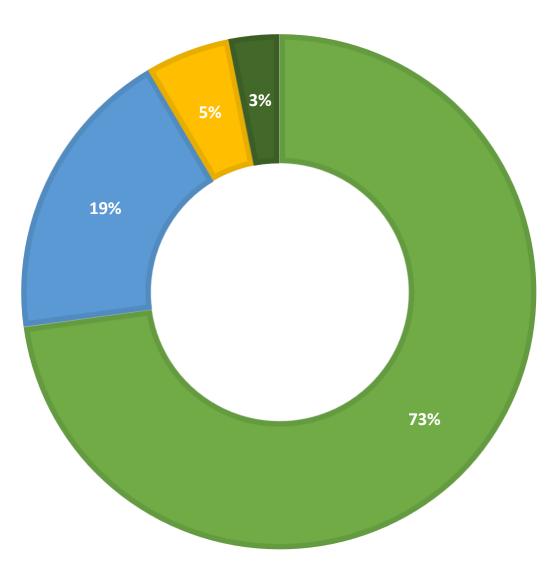

# **November 2021 Statistics**

| Question Type |       |
|---------------|-------|
| SMS           | 443   |
| Chat          | 6,019 |
| FAQ Views     | 259   |
| Email         | 1,542 |
| Total         | 8,263 |

## **Total Transactions by Entry Point (Top 48)**



CHAT EMAIL SMS

## What's the Breakdown of Questions by Source?







## What Devices are Patrons Using to Ask Questions?



## **Total SMS by Library**





# What Percent of Chats Were Answered/Missed?





# Which Departments Answered Chats (by type)?



## Which Department Answered Chats (by local library)?



## Which Widgets Brought in the Most Chats (Top 25)?





## **Total Emails by Library (Top 48)**



# **Top 25 FAQ Search Terms (Queries)**

| library     | 4 | oxford     | 1 |
|-------------|---|------------|---|
| book        | 4 | hours      | 1 |
| hcc         | 2 | dictionary | 1 |
| assistance  | 2 | operation  | 1 |
| renew       | 2 | play       | 1 |
| card        | 2 | virtual    | 1 |
| new         | 2 | accessing  | 1 |
| need        | 2 | english    | 1 |
| idea        | 2 | verizon    | 1 |
| replacement | 2 | feather    | 1 |
|