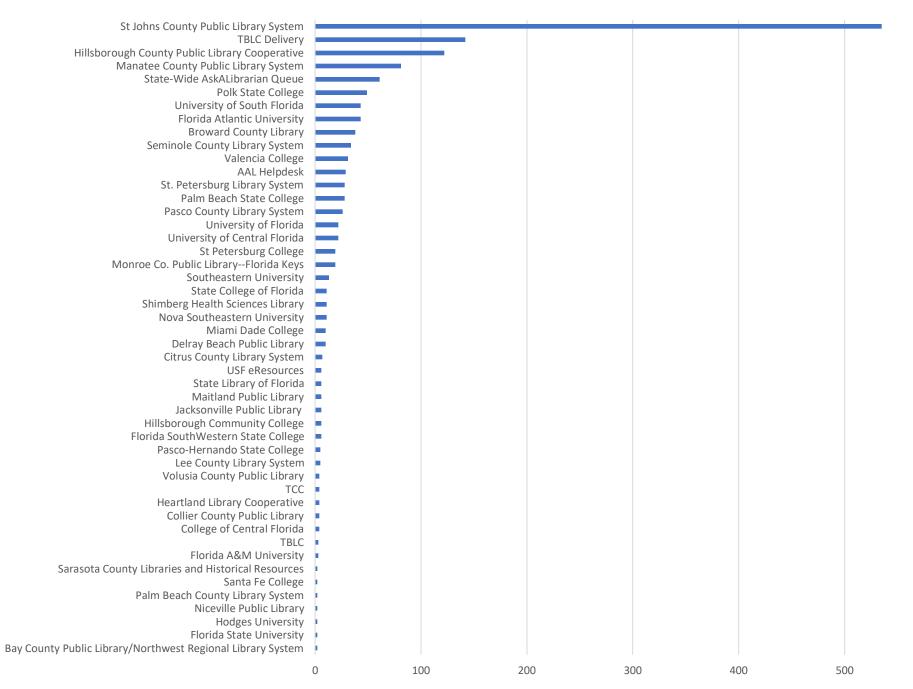

# **November 2021 Statistics**

| Question Type |       |
|---------------|-------|
| SMS           | 443   |
| Chat          | 6,019 |
| FAQ Views     | 259   |
| Email         | 1,542 |
| Total         | 8,263 |

## **Total Transactions by Entry Point (Top 48)**



CHAT EMAIL SMS

## What's the Breakdown of Questions by Source?







## What Devices are Patrons Using to Ask Questions?



## **Total SMS by Library**





# What Percent of Chats Were Answered/Missed?





# Which Departments Answered Chats (by type)?



## Which Department Answered Chats (by local library)?



## Which Widgets Brought in the Most Chats (Top 25)?





## **Total Emails by Library (Top 48)**



# **Top 25 FAQ Search Terms (Queries)**

| library     | 4 | oxford     | 1 |
|-------------|---|------------|---|
| book        | 4 | hours      | 1 |
| hcc         | 2 | dictionary | 1 |
| assistance  | 2 | operation  | 1 |
| renew       | 2 | play       | 1 |
| card        | 2 | virtual    | 1 |
| new         | 2 | accessing  | 1 |
| need        | 2 | english    | 1 |
| idea        | 2 | verizon    | 1 |
| replacement | 2 | feather    | 1 |
| food        | 2 | white      | 1 |
| download    | 2 | hello      | 1 |
| ebook       | 2 |            |   |