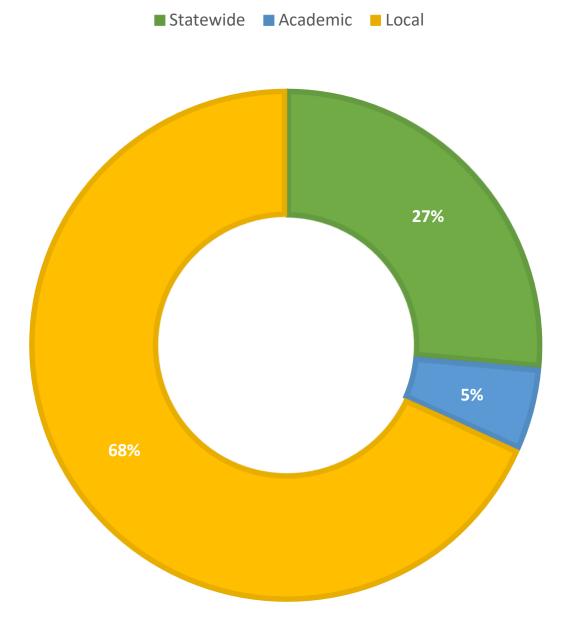

# **November 2021 Statistics**

| Question Type |       |
|---------------|-------|
| SMS           | 443   |
| Chat          | 6,019 |
| FAQ Views     | 259   |
| Email         | 1,542 |
| Total         | 8,263 |

## **Total Transactions by Entry Point (Top 48)**



CHAT EMAIL SMS

## What's the Breakdown of Questions by Source?







## What Devices are Patrons Using to Ask Questions?



## **Total SMS by Library**





# What Percent of Chats Were Answered/Missed?





# Which Departments Answered Chats (by type)?



## Which Department Answered Chats (by local library)?



## Which Widgets Brought in the Most Chats (Top 25)?





## **Total Emails by Library (Top 48)**



# **Top 25 FAQ Search Terms (Queries)**

| library     | 4 | oxford     | 1 |
|-------------|---|------------|---|
| book        | 4 | hours      | 1 |
| hcc         | 2 | dictionary | 1 |
| assistance  | 2 | operation  | 1 |
| renew       | 2 | play       | 1 |
| card        | 2 | virtual    | 1 |
| new         | 2 | accessing  | 1 |
| need        | 2 | english    | 1 |
| idea        | 2 | verizon    | 1 |
| replacement | 2 | feather    | 1 |
| food        | 2 | white      | 1 |
| download    | 2 | hello      | 1 |
| ebook       | 2 |            |   |