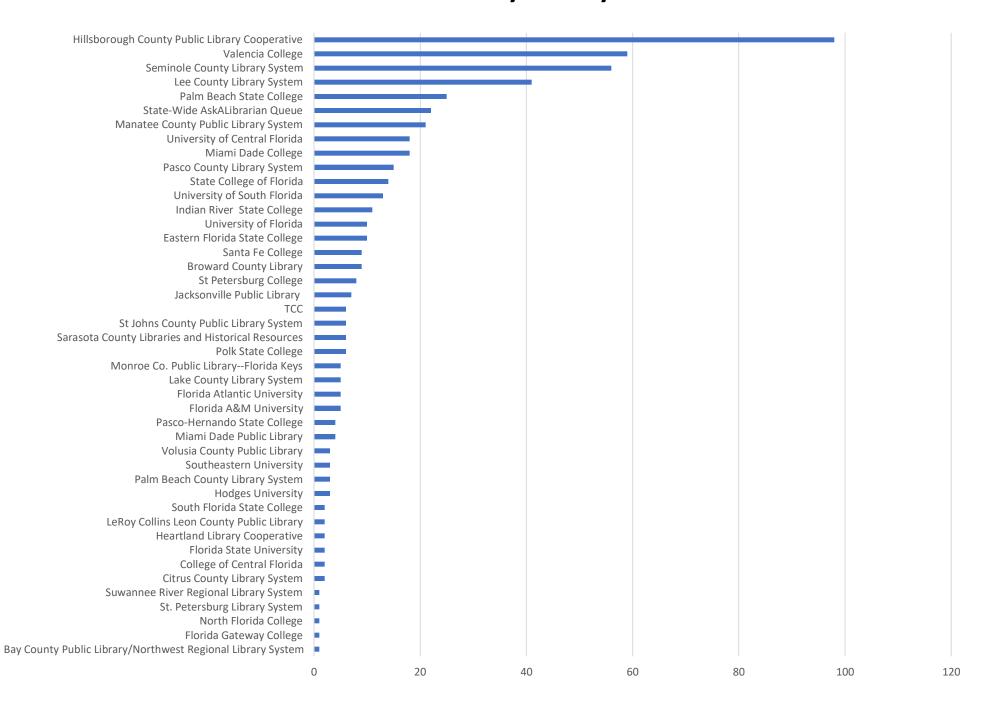

October 2021 Statistics

| Question Type |        |
|---------------|--------|
| SMS           | 545    |
| Chat          | 7,761  |
| FAQ Views     | 288    |
| Email         | 1,990  |
| Total         | 10,584 |

### **Total Transactions by Entry Point (Top 45)**



# What's the Breakdown of Questions by Source?





## What Devices are Patrons Using to Ask Questions?





# SMS

### **Total SMS by Library**



# Chat



# What Percent of Chats Were Answered/Missed?





# Which Departments Answered Chats (by type)?





### Which Department Answered Chats (by local library)?



### Which Widgets Brought in the Most Chats (Top 25)?



# Email



### **Total Emails by Library (Top 45)**



# **Top 23 FAQ Search Terms (Queries)**

| library      | 8 | viewpoints | 2 |
|--------------|---|------------|---|
| card         | 5 | volunteer  | 2 |
| article      | 4 | search     | 2 |
| access       | 4 | career     | 2 |
| right        | 4 | social     | 2 |
| book         | 3 | there      | 2 |
| hillsborough | 3 | renew      | 2 |
| research     | 3 | license    | 2 |
| jstor        | 2 | account    | 2 |
| articles     | 2 | french     | 2 |
| academic     | 2 | before     | 2 |
| opposing     | 2