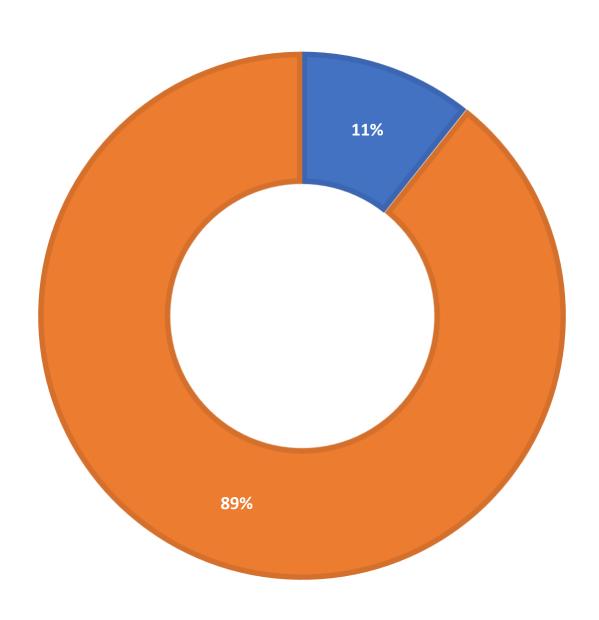

October 2021 Statistics

| Question Type |        |
|---------------|--------|
| SMS           | 545    |
| Chat          | 7,761  |
| FAQ Views     | 288    |
| Email         | 1,990  |
| Total         | 10,584 |

### **Total Transactions by Entry Point (Top 45)**



# What's the Breakdown of Questions by Source?





## What Devices are Patrons Using to Ask Questions?





# SMS

### **Total SMS by Library**



# Chat



# What Percent of Chats Were Answered/Missed?





# Which Departments Answered Chats (by type)?





### Which Department Answered Chats (by local library)?



### Which Widgets Brought in the Most Chats (Top 25)?



# Email



### **Total Emails by Library (Top 45)**



# **Top 23 FAQ Search Terms (Queries)**

| library      | 8 | viewpoints | 2 |
|--------------|---|------------|---|
| card         | 5 | volunteer  | 2 |
| article      | 4 | search     | 2 |
| access       | 4 | career     | 2 |
| right        | 4 | social     | 2 |
| book         | 3 | there      | 2 |
| hillsborough | 3 | renew      | 2 |
| research     | 3 | license    | 2 |
| jstor        | 2 | account    | 2 |
| articles     | 2 | french     | 2 |
| academic     | 2 | before     | 2 |
| opposing     | 2 |            |   |
|              |   |            |   |