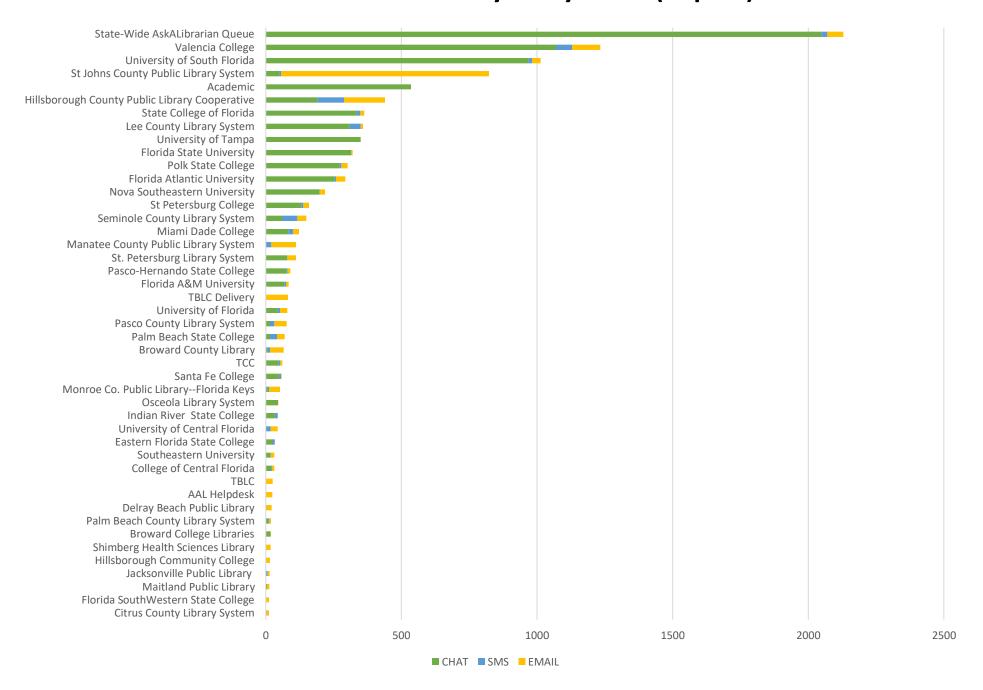

October 2021 Statistics

| Question Type |        |
|---------------|--------|
| SMS           | 545    |
| Chat          | 7,761  |
| FAQ Views     | 288    |
| Email         | 1,990  |
| Total         | 10,584 |

### **Total Transactions by Entry Point (Top 45)**



# What's the Breakdown of Questions by Source?





## What Devices are Patrons Using to Ask Questions?





# SMS

### **Total SMS by Library**



# Chat



# What Percent of Chats Were Answered/Missed?





# Which Departments Answered Chats (by type)?





### Which Department Answered Chats (by local library)?



### Which Widgets Brought in the Most Chats (Top 25)?



# Email



### **Total Emails by Library (Top 45)**



# **Top 23 FAQ Search Terms (Queries)**

| library      | 8 | viewpoints | 2 |
|--------------|---|------------|---|
| card         | 5 | volunteer  | 2 |
| article      | 4 | search     | 2 |
| access       | 4 | career     | 2 |
| right        | 4 | social     | 2 |
| book         | 3 | there      | 2 |
| hillsborough | 3 | renew      | 2 |
| research     | 3 | l