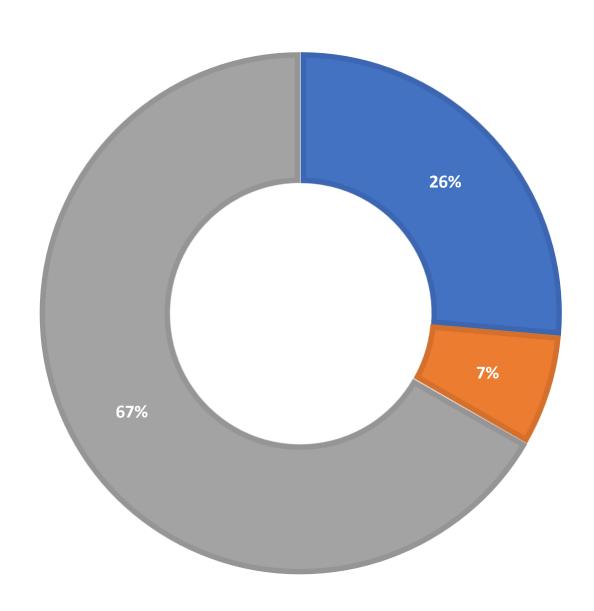

October 2021 Statistics

| Question Type |        |
|---------------|--------|
| SMS           | 545    |
| Chat          | 7,761  |
| FAQ Views     | 288    |
| Email         | 1,990  |
| Total         | 10,584 |

### **Total Transactions by Entry Point (Top 45)**



# What's the Breakdown of Questions by Source?





## What Devices are Patrons Using to Ask Questions?





# SMS

### **Total SMS by Library**



# Chat



# What Percent of Chats Were Answered/Missed?





# Which Departments Answered Chats (by type)?





### Which Department Answered Chats (by local library)?



### Which Widgets Brought in the Most Chats (Top 25)?



# Email



### **Total Emails by Library (Top 45)**



# **Top 23 FAQ Search Terms (Queries)**

| library      | 8 | viewpoints | 2 |
|--------------|---|------------|---|
| card         | 5 | volunteer  | 2 |
| article      | 4 | search     | 2 |
| access       | 4 | career     | 2 |
| right        | 4 | social     | 2 |
| book         | 3 | there      | 2 |
| hillsborough | 3 | renew      | 2 |
| research     | 3 | license    | 2 |
| jstor        | 2 | account    | 2 |
| articles     | 2 | french     | 2 |
| academic     | 2 | before     | 2 |
| opposing     | 2 |            |   |
|              |   |            |   |