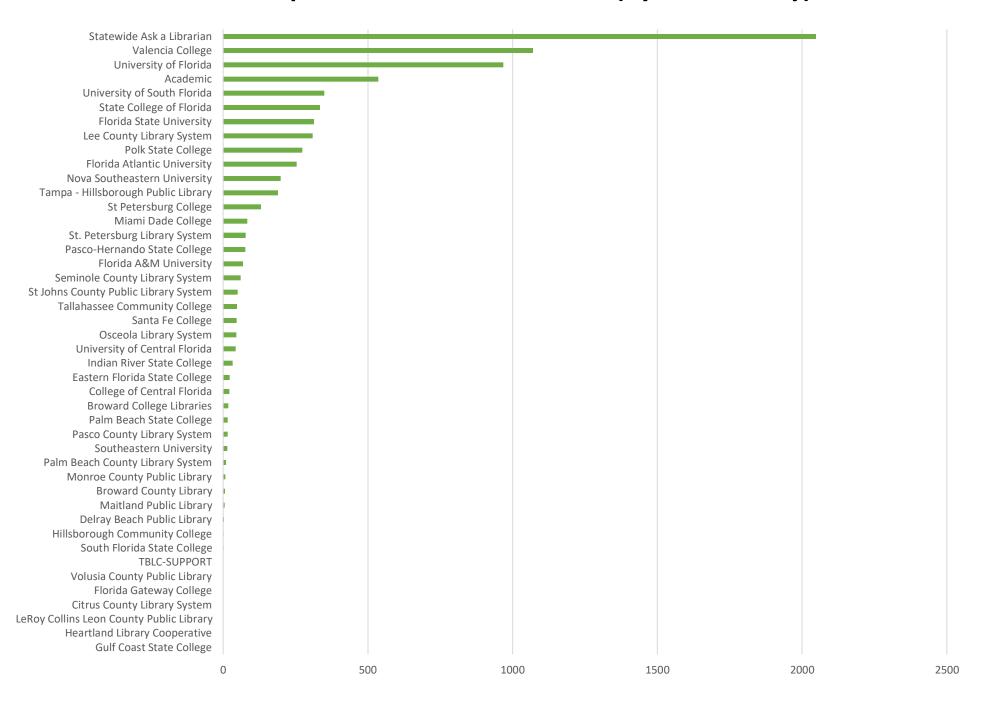

October 2021 Statistics

| Question Type |        |
|---------------|--------|
| SMS           | 545    |
| Chat          | 7,761  |
| FAQ Views     | 288    |
| Email         | 1,990  |
| Total         | 10,584 |

### **Total Transactions by Entry Point (Top 45)**



# What's the Breakdown of Questions by Source?





## What Devices are Patrons Using to Ask Questions?





# SMS

### **Total SMS by Library**



# Chat



# What Percent of Chats Were Answered/Missed?





# Which Departments Answered Chats (by type)?





### Which Department Answered Chats (by local library)?



### Which Widgets Brought in the Most Chats (Top 25)?



# Email



### **Total Emails by Library (Top 45)**



# **Top 23 FAQ Search Terms (Queries)**

| library      | 8 | viewpoints | 2 |
|--------------|---|------------|---|
| card         | 5 | volunteer  | 2 |
| article      | 4 | search     | 2 |
| access       | 4 | career     | 2 |
| right        | 4 | social     | 2 |
| book         | 3 | there      | 2 |
| hillsborough | 3 | renew      | 2 |
| research     | 3 | license    | 2 |
| jstor        | 2 | account    | 2 |
| articles     | 2 | french     | 2 |
| academic     | 2 | before     | 2 |
| opposing     | 2 |            |   |
|              |   |            |   |