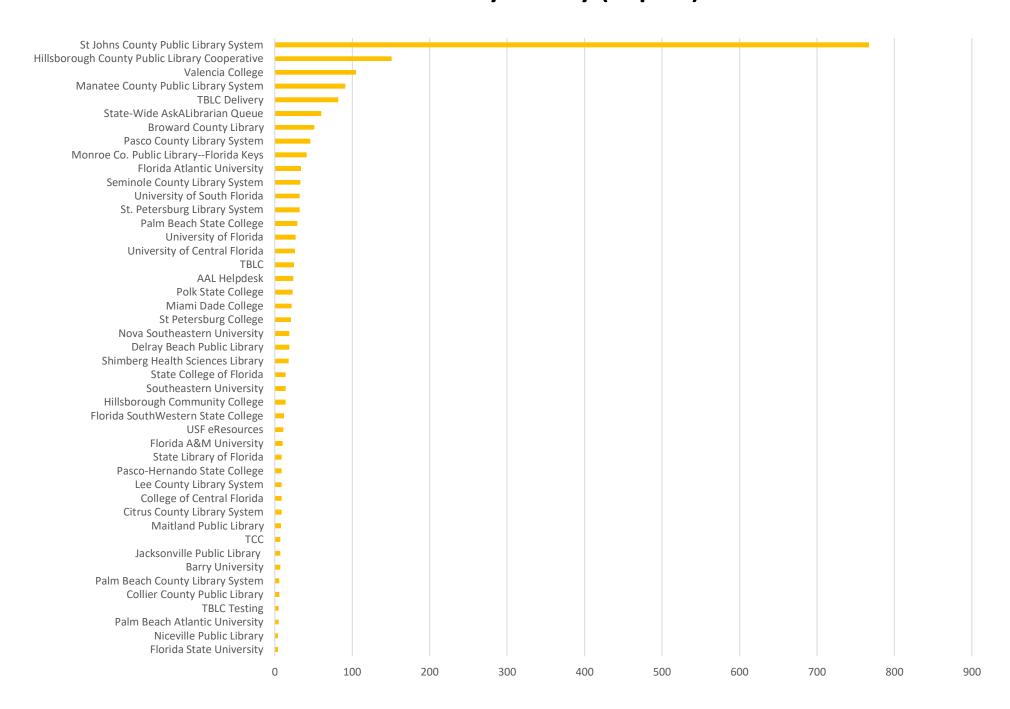

October 2021 Statistics

| Question Type |        |
|---------------|--------|
| SMS           | 545    |
| Chat          | 7,761  |
| FAQ Views     | 288    |
| Email         | 1,990  |
| Total         | 10,584 |

### **Total Transactions by Entry Point (Top 45)**



# What's the Breakdown of Questions by Source?





## What Devices are Patrons Using to Ask Questions?





# SMS

### **Total SMS by Library**



# Chat



# What Percent of Chats Were Answered/Missed?





# Which Departments Answered Chats (by type)?





### Which Department Answered Chats (by local library)?



### Which Widgets Brought in the Most Chats (Top 25)?



# Email



### **Total Emails by Library (Top 45)**



# **Top 23 FAQ Search Terms (Queries)**

| library      | 8 | viewpoints | 2 |
|--------------|---|------------|---|
| card         | 5 | volunteer  | 2 |
| article      | 4 | search     | 2 |
| access       | 4 | career     | 2 |
| right        | 4 | social     | 2 |
| book         | 3 | there      | 2 |
| hillsborough | 3 | renew      | 2 |
| research     | 3 | license    | 2 |
| jstor        | 2 | account    | 2 |
| articles     | 2 | french     | 2 |
| academic     | 2 | before     | 2 |
| opposing     | 2 |            |   |
|              |   |            |   |