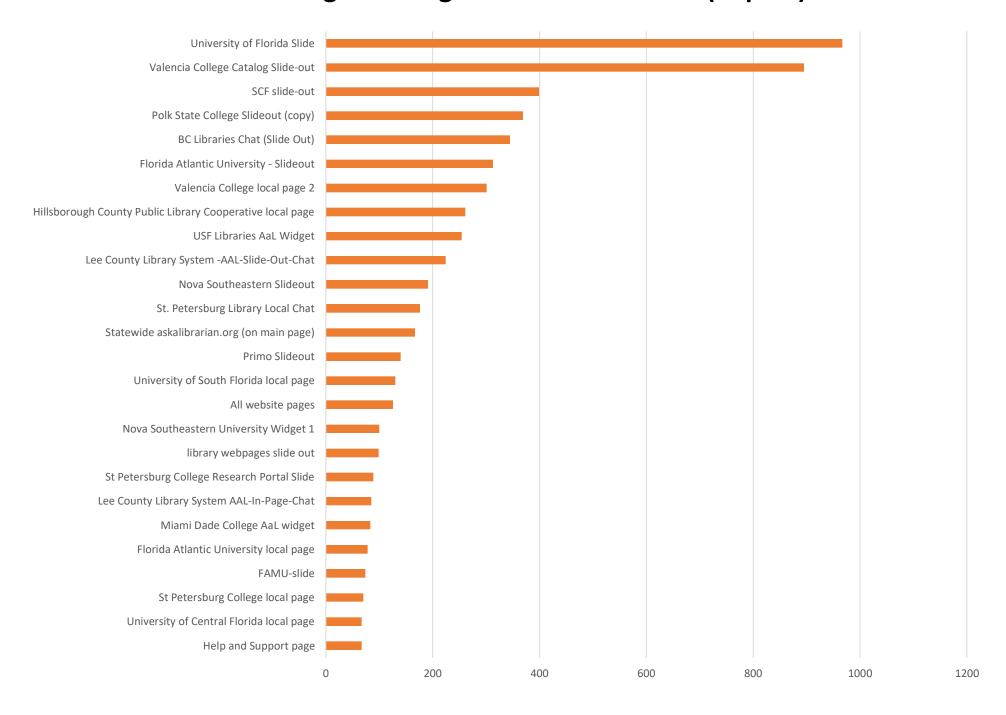

October 2021 Statistics

| Question Type |        |
|---------------|--------|
| SMS           | 545    |
| Chat          | 7,761  |
| FAQ Views     | 288    |
| Email         | 1,990  |
| Total         | 10,584 |

### **Total Transactions by Entry Point (Top 45)**



# What's the Breakdown of Questions by Source?





## What Devices are Patrons Using to Ask Questions?





# SMS

### **Total SMS by Library**



# Chat



# What Percent of Chats Were Answered/Missed?





# Which Departments Answered Chats (by type)?





### Which Department Answered Chats (by local library)?



### Which Widgets Brought in the Most Chats (Top 25)?



# Email



### **Total Emails by Library (Top 45)**



# **Top 23 FAQ Search Terms (Queries)**

| library      | 8 | viewpoints | 2 |
|--------------|---|------------|---|
| card         | 5 | volunteer  | 2 |
| article      | 4 | search     | 2 |
| access       | 4 | career     | 2 |
| right        | 4 | social     | 2 |
| book         | 3 | there      | 2 |
| hillsborough | 3 | renew      | 2 |
| research     | 3 | license    | 2 |
| jstor        | 2 | account    | 2 |
| articles     | 2 | french     | 2 |
| academic     | 2 | before     | 2 |
| opposing     | 2 |            |   |
|              |   |            |   |