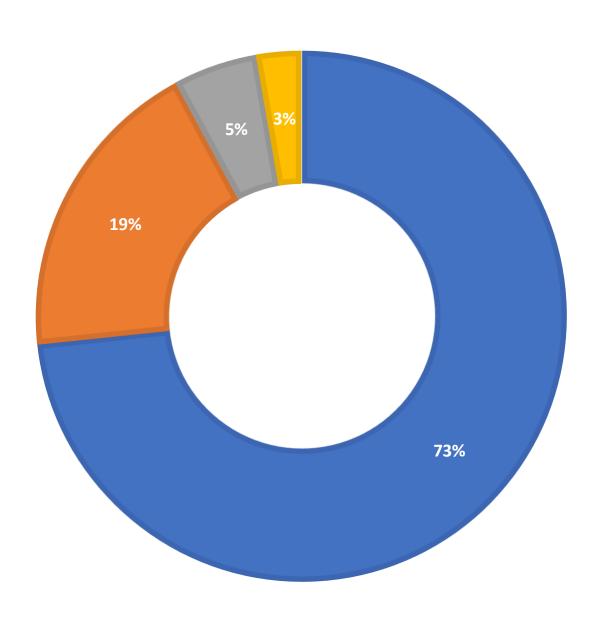

October 2021 Statistics

| Question Type |        |
|---------------|--------|
| SMS           | 545    |
| Chat          | 7,761  |
| FAQ Views     | 288    |
| Email         | 1,990  |
| Total         | 10,584 |

### **Total Transactions by Entry Point (Top 45)**



# What's the Breakdown of Questions by Source?





## What Devices are Patrons Using to Ask Questions?





# SMS

### **Total SMS by Library**



# Chat



# What Percent of Chats Were Answered/Missed?





# Which Departments Answered Chats (by type)?





### Which Department Answered Chats (by local library)?



### Which Widgets Brought in the Most Chats (Top 25)?



# Email



### **Total Emails by Library (Top 45)**



# **Top 23 FAQ Search Terms (Queries)**

| library      | 8 | viewpoints | 2 |
|--------------|---|------------|---|
| card         | 5 | volunteer  | 2 |
| article      | 4 | search     | 2 |
| access       | 4 | career     | 2 |
| right        | 4 | social     | 2 |
| book         | 3 | there      | 2 |
| hillsborough | 3 | renew      | 2 |
| research     | 3 | license    | 2 |
| jstor        | 2 | account    | 2