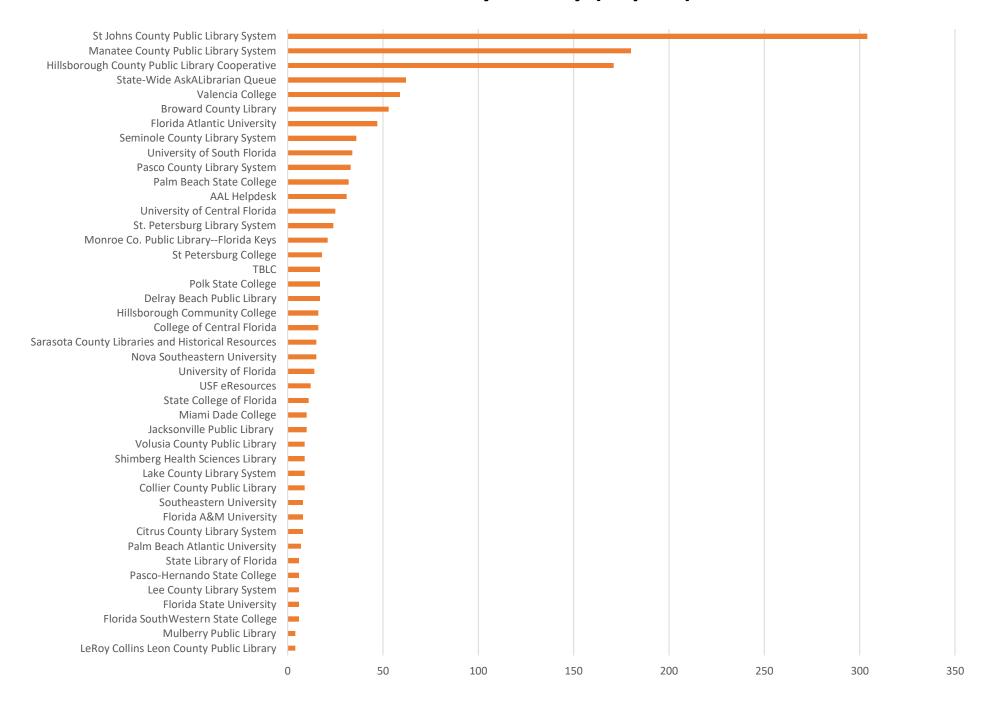

**August 2021 Statistics** 

| Question Type |       |
|---------------|-------|
| SMS           | 557   |
| Chat          | 5,121 |
| FAQ Views     | 236   |
| Email         | 1,441 |
| Total         | 7,355 |

### **Total Transactions by Entry Point (Top 45)**



# What's the Breakdown of Questions by Source?



## What Devices are Patrons Using to Ask Questions?



# SMS

### **Total SMS by Library**



# Chat



# What Percent of Chats Were Answered/Missed?



# Which Departments Answered Chats (by type)?



### Which Department Answered Chats (by local library)?



### Which Widgets Brought in the Most Chats (Top 25)?



# Email



### **Total Emails by Library (Top 43)**



# **Top 25 FAQ Search Terms (Queries)**

| access   | 4 | books             | 2 |
|----------|---|-------------------|---|
| pay      | 4 | card              | 2 |
| book     | 4 | download          | 2 |
| articles | 3 | online            | 2 |
| will     | 3 | over              | 2 |
| print    | 3 | hello             | 2 |
| would    | 3 | delete            | 2 |
| code     | 3 | number/proportion | 1 |
| library  | 2 | state             | 1 |
| able     | 2 | households        | 1 |
| find     | 2 | health            | 1 |
| loan     | 2 | insurance         | 1 |
| due      | 2 |                   |   |
|          |   |                   |   |