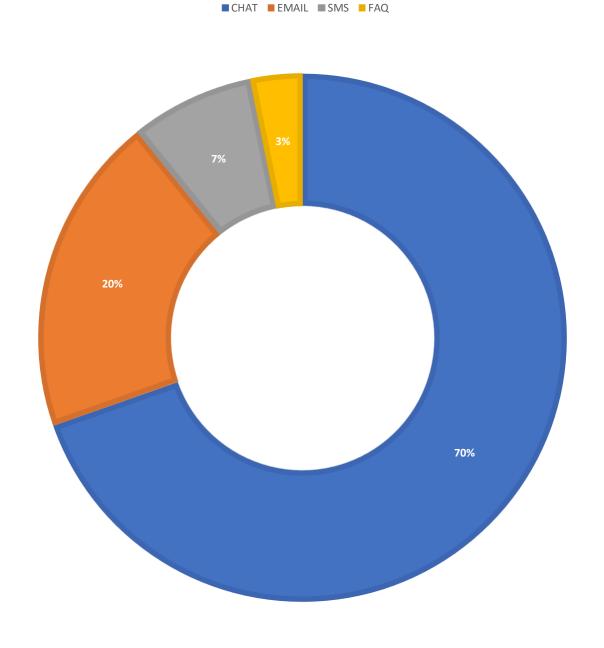

# What's the Breakdown of Questions by Source?

**August 2021 Statistics** 

| Question Type |       |
|---------------|-------|
| SMS           | 557   |
| Chat          | 5,121 |
| FAQ Views     | 236   |
| Email         | 1,441 |
| Total         | 7,355 |