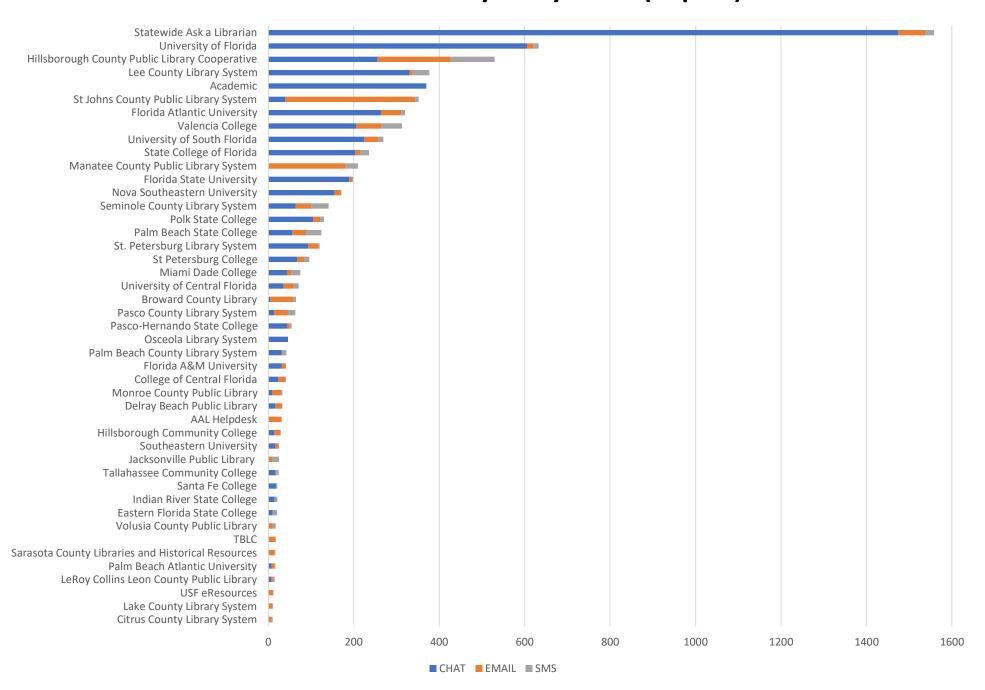

**August 2021 Statistics** 

| Question Type |       |
|---------------|-------|
| SMS           | 557   |
| Chat          | 5,121 |
| FAQ Views     | 236   |
| Email         | 1,441 |
| Total         | 7,355 |

### **Total Transactions by Entry Point (Top 45)**



# What's the Breakdown of Questions by Source?



## What Devices are Patrons Using to Ask Questions?



# SMS

### **Total SMS by Library**



# Chat



# What Percent of Chats Were Answered/Missed?



# Which Departments Answered Chats (by type)?



### Which Department Answered Chats (by local library)?



### Which Widgets Brought in the Most Chats (Top 25)?



# Email



### **Total Emails by Library (Top 43)**



# **Top 25 FAQ Search Terms (Queries)**

| access   | 4 | books             | 2 |
|----------|---|-------------------|---|
| pay      | 4 | card              | 2 |
| book     | 4 | download          | 2 |
| articles | 3 | online            | 2 |
| will     | 3 | over              | 2 |
| print    | 3 | hello             | 2 |
| would    | 3 | delete            | 2 |
| code