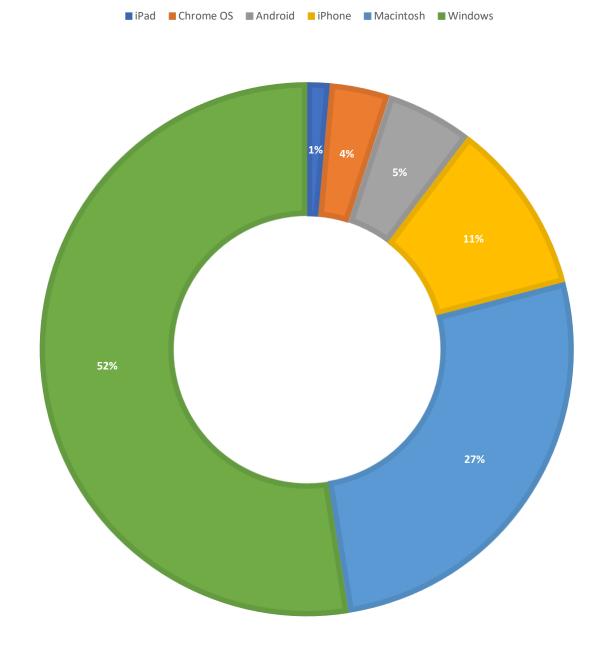

**August 2021 Statistics** 

| Question Type |       |
|---------------|-------|
| SMS           | 557   |
| Chat          | 5,121 |
| FAQ Views     | 236   |
| Email         | 1,441 |
| Total         | 7,355 |

### **Total Transactions by Entry Point (Top 45)**



# What's the Breakdown of Questions by Source?



## What Devices are Patrons Using to Ask Questions?



# SMS

### **Total SMS by Library**



# Chat



# What Percent of Chats Were Answered/Missed?



# Which Departments Answered Chats (by type)?



### Which Department Answered Chats (by local library)?



### Which Widgets Brought in the Most Chats (Top 25)?



# Email



### **Total Emails by Library (Top 43)**



# **Top 25 FAQ Search Terms (Queries)**

| access   | 4 | books             | 2 |
|----------|---|-------------------|---|
| pay      | 4 | card              | 2 |
| book     | 4 | download          | 2 |
| articles | 3 | online            | 2 |
| will     | 3 | over              | 2 |
| print    | 3 | hello             | 2 |
| would    | 3 | delete            | 2 |
| code     | 3 | number/proportion | 1 |
| library  | 2 | state             | 1 |
| able     | 2 | households