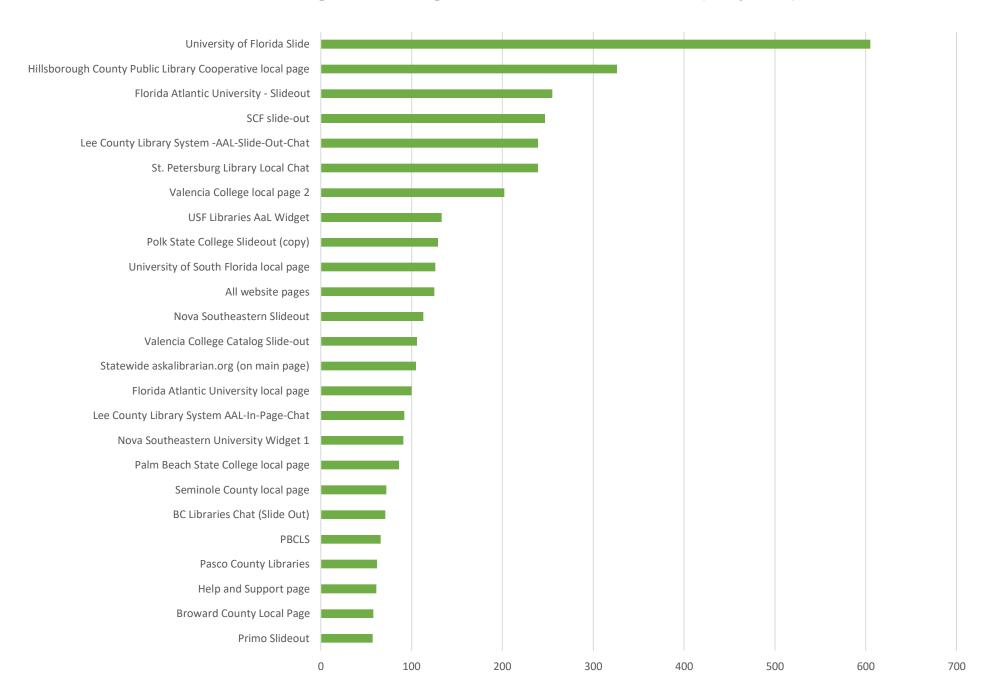

**August 2021 Statistics** 

| Question Type |       |
|---------------|-------|
| SMS           | 557   |
| Chat          | 5,121 |
| FAQ Views     | 236   |
| Email         | 1,441 |
| Total         | 7,355 |

### **Total Transactions by Entry Point (Top 45)**



# What's the Breakdown of Questions by Source?



## What Devices are Patrons Using to Ask Questions?



# SMS

### **Total SMS by Library**



# Chat



# What Percent of Chats Were Answered/Missed?



# Which Departments Answered Chats (by type)?



### Which Department Answered Chats (by local library)?



### Which Widgets Brought in the Most Chats (Top 25)?



# Email



### **Total Emails by Library (Top 43)**



# **Top 25 FAQ Search Terms (Queries)**

| access   | 4 | books             | 2 |
|----------|---|-------------------|---|
| pay      | 4 | card              | 2 |
| book     | 4 | download          | 2 |
| articles | 3 | online            | 2 |
| will     | 3 | over              | 2 |
| print    | 3 | hello             | 2 |
| would    | 3 | delete            | 2 |
| code     | 3 | number/proportion | 1 |
| library  | 2 | state             | 1 |
| able     | 2 | households        | 1 |
| find     | 2 | health            | 1 |
| loan     | 2 | insurance         | 1 |
| due      | 2 |                   |   |
|          |   |                   |   |