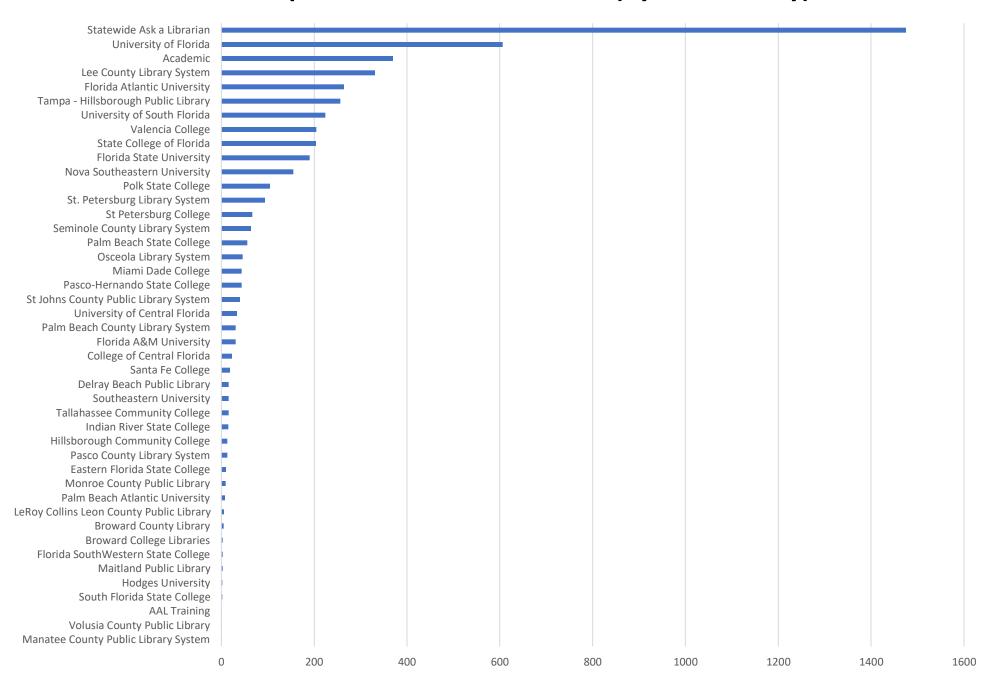

**August 2021 Statistics** 

| Question Type |       |
|---------------|-------|
| SMS           | 557   |
| Chat          | 5,121 |
| FAQ Views     | 236   |
| Email         | 1,441 |
| Total         | 7,355 |

### **Total Transactions by Entry Point (Top 45)**



# What's the Breakdown of Questions by Source?



## What Devices are Patrons Using to Ask Questions?



# SMS

### **Total SMS by Library**



# Chat



# What Percent of Chats Were Answered/Missed?



# Which Departments Answered Chats (by type)?



### Which Department Answered Chats (by local library)?



### Which Widgets Brought in the Most Chats (Top 25)?



# Email



### **Total Emails by Library (Top 43)**



# **Top 25 FAQ Search Terms (Queries)**

| access   | 4 | books             | 2 |
|----------|---|-------------------|---|
| pay      | 4 | card              | 2 |
| book     | 4 | download          | 2 |
| articles | 3 | online            | 2 |
| will     | 3 | over              | 2 |
| print    | 3 | hello             | 2 |
| would    | 3 | delete            | 2 |
| code     | 3 | number/proportion | 1 |
| library  | 2 | state             | 1 |
| able     | 2 | households        | 1 |
| find     | 2 | health            | 1 |
| loan     | 2 | insurance         | 1 |
| due      | 2 |                   |   |
|          |   |                   |   |