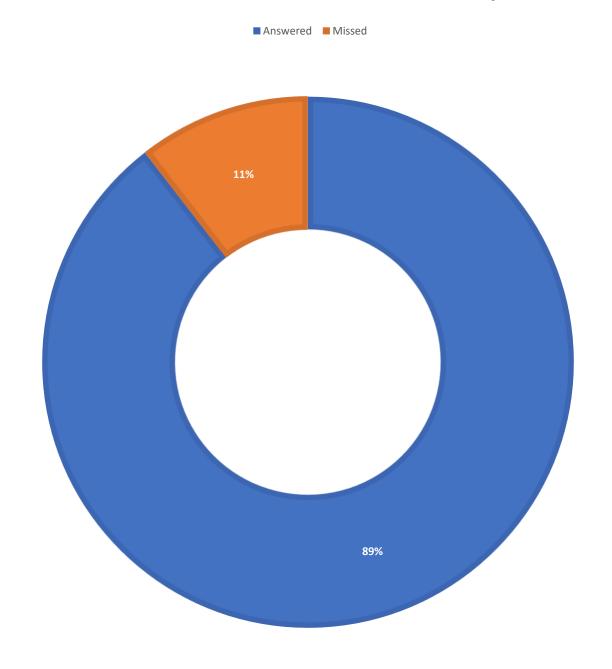

**August 2021 Statistics** 

| Question Type |       |
|---------------|-------|
| SMS           | 557   |
| Chat          | 5,121 |
| FAQ Views     | 236   |
| Email         | 1,441 |
| Total         | 7,355 |

### **Total Transactions by Entry Point (Top 45)**



# What's the Breakdown of Questions by Source?



## What Devices are Patrons Using to Ask Questions?



# SMS

### **Total SMS by Library**



# Chat



# What Percent of Chats Were Answered/Missed?



# Which Departments Answered Chats (by type)?



### Which Department Answered Chats (by local library)?



### Which Widgets Brought in the Most Chats (Top 25)?



# Email



### **Total Emails by Library (Top 43)**



# **Top 25 FAQ Search Terms (Queries)**

| access   | 4 | books             | 2 |
|----------|---|-------------------|---|
| pay      | 4 | card              | 2 |
| book     | 4 | download          | 2 |
| articles | 3 | online            | 2 |
| will     | 3 | over              | 2 |
| print    | 3 | hello             | 2 |
| would    | 3 | delete            | 2 |
| code     | 3 | number/proportion | 1 |
| library  | 2 | state             | 1 |
| able     | 2 | households        | 1 |
| find     | 2 | health            | 1 |
| loan     | 2 | insurance         | 1 |
| du