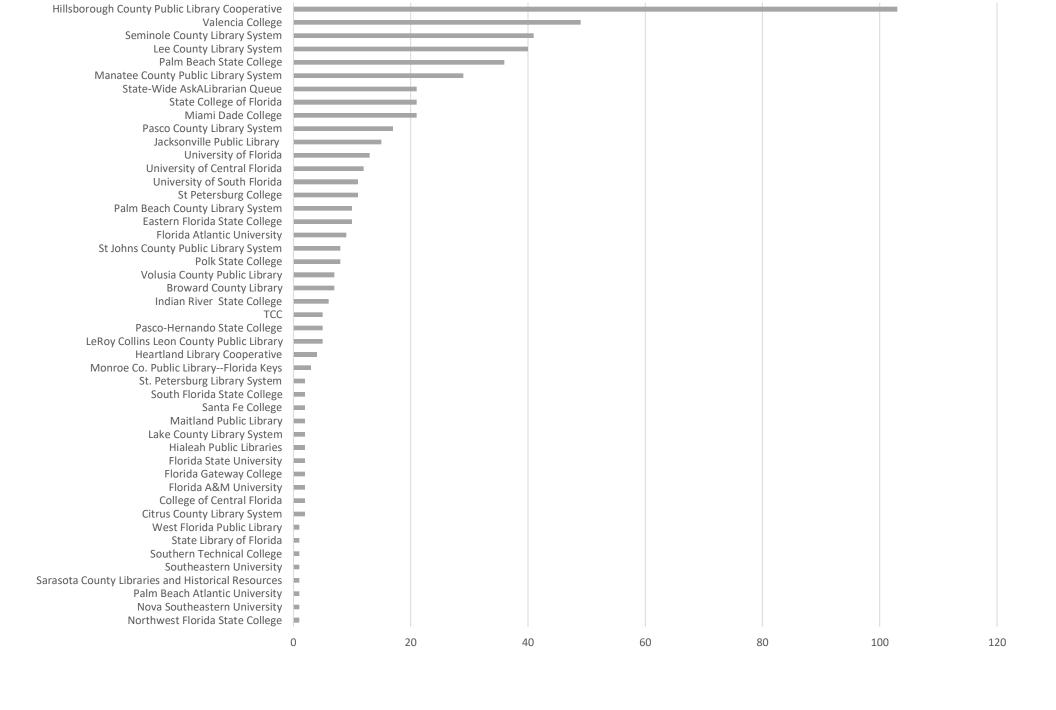

**August 2021 Statistics** 

| Question Type |       |
|---------------|-------|
| SMS           | 557   |
| Chat          | 5,121 |
| FAQ Views     | 236   |
| Email         | 1,441 |
| Total         | 7,355 |

### **Total Transactions by Entry Point (Top 45)**



# What's the Breakdown of Questions by Source?



## What Devices are Patrons Using to Ask Questions?



# SMS

### **Total SMS by Library**



# Chat



# What Percent of Chats Were Answered/Missed?



# Which Departments Answered Chats (by type)?



### Which Department Answered Chats (by local library)?



### Which Widgets Brought in the Most Chats (Top 25)?



# Email



### **Total Emails by Library (Top 43)**



# **Top 25 FAQ Search Terms (Queries)**

| access   | 4 | books             | 2 |
|----------|---|-------------------|---|
| pay      | 4 | card              | 2 |
| book     | 4 | download          | 2 |
| articles | 3 | online            | 2 |
| will     | 3 | over              | 2 |
| print    | 3 | hello             | 2 |
| would    | 3 | delete            | 2 |
| code     | 3 | number/proportion | 1 |
| library  | 2 | state             | 1 |
| able     | 2 | households        | 1 |
| find     | 2 | health