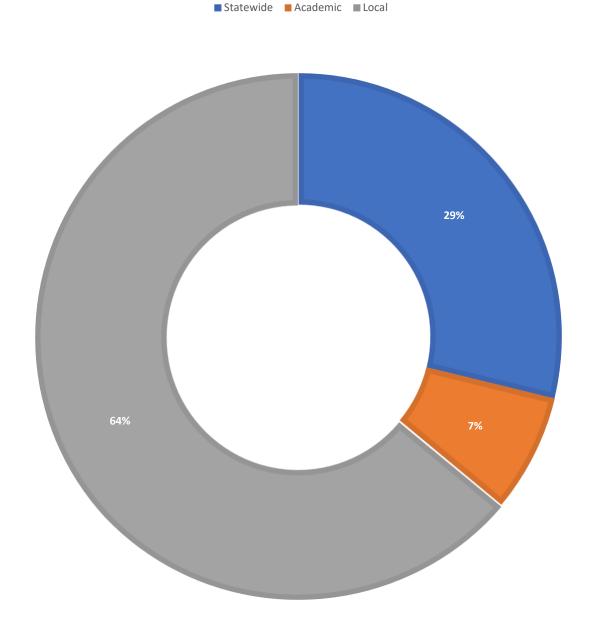

**August 2021 Statistics** 

| Question Type |       |
|---------------|-------|
| SMS           | 557   |
| Chat          | 5,121 |
| FAQ Views     | 236   |
| Email         | 1,441 |
| Total         | 7,355 |

### **Total Transactions by Entry Point (Top 45)**



# What's the Breakdown of Questions by Source?



## What Devices are Patrons Using to Ask Questions?



# SMS

### **Total SMS by Library**



# Chat



# What Percent of Chats Were Answered/Missed?



# Which Departments Answered Chats (by type)?



### Which Department Answered Chats (by local library)?



### Which Widgets Brought in the Most Chats (Top 25)?



# Email



### **Total Emails by Library (Top 43)**



# **Top 25 FAQ Search Terms (Queries)**

| access   | 4 | books             | 2 |
|----------|---|-------------------|---|
| pay      | 4 | card              | 2 |
| book     | 4 | download          | 2 |
| articles | 3 | online            | 2 |
| will     | 3 | over              | 2 |
| print    | 3 | hello             | 2 |
| would    | 3 | delete            | 2 |
| code     | 3 | number/proportion | 1 |
| library  | 2 | state             | 1 |
| able     | 2 | households        | 1 |
| find     | 2 | health            | 1 |
| loan     | 2 | insurance         | 1 |
| due      | 2 |                   |   |
|          |