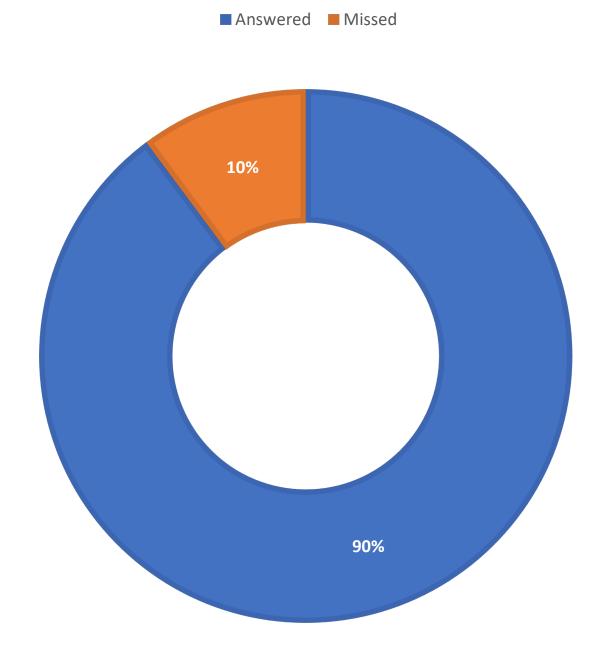

**July 2021 Statistics** 

| Question Type |       |
|---------------|-------|
| SMS           | 475   |
| Chat          | 4,624 |
| FAQ Views     | 232   |
| Email         | 1,659 |
| Total         | 6,990 |

### **Total Transactions by Entry Point (Top 45)**



# What's the Breakdown of Questions by Source?





# What Devices are Patrons Using to Ask Questions?



# SMS

### **Total SMS by Library**



# Chat



# What Percent of Chats Were Answered/Missed?



# Which Departments Answered Chats (by type)?



### Which Department Answered Chats (by local library)?



### Which Widgets Brought in the Most Chats (Top 26)?



# **Email**



### **Total Emails by Library (Top 44)**



# **Top 25 FAQ Search Terms (Queries)**

| education       | 5 | notice      | 2 |
|-----------------|---|-------------|---|
| books           | 4 | haal        | 2 |
| technology      | 4 | pass        | 2 |
| card            | 4 | says        | 2 |
| display         | 4 | find        | 2 |
| library         | 3 | received    | 2 |
| default         | 2 | real        | 2 |
| pin             | 2 | license     | 2 |
| conservatorship | 2 | act         | 2 |
| online          | 2 | tax         | 2 |
| edmondston      | 2 | compliant   | 2 |
| kate            | 2 | crede