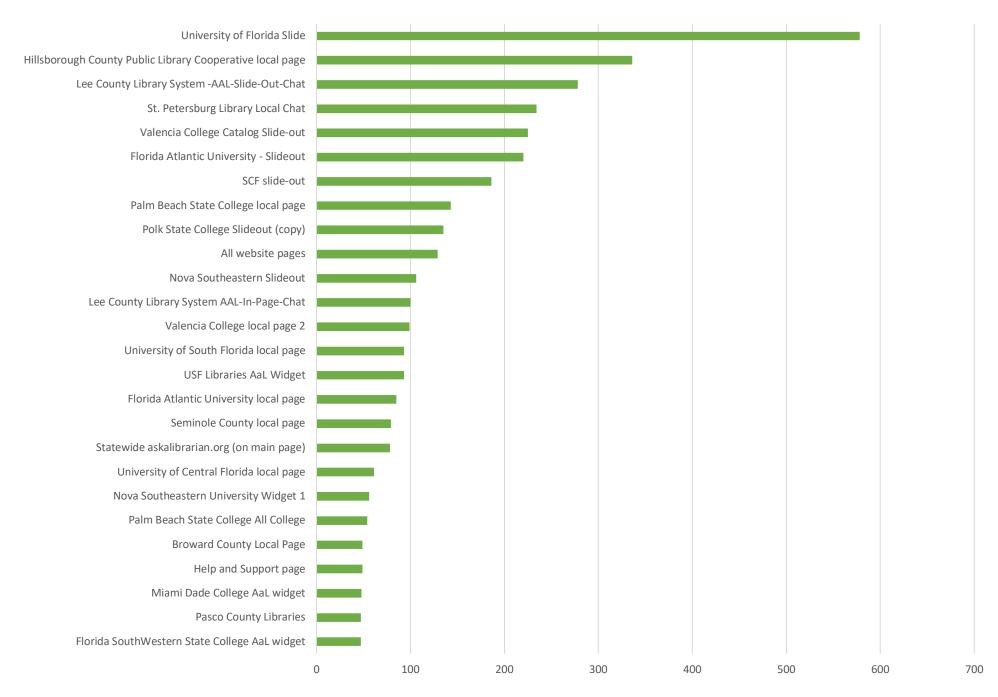

**July 2021 Statistics** 

| Question Type |       |
|---------------|-------|
| SMS           | 475   |
| Chat          | 4,624 |
| FAQ Views     | 232   |
| Email         | 1,659 |
| Total         | 6,990 |

### **Total Transactions by Entry Point (Top 45)**



# What's the Breakdown of Questions by Source?





# What Devices are Patrons Using to Ask Questions?



# SMS

### **Total SMS by Library**



# Chat



# What Percent of Chats Were Answered/Missed?



# Which Departments Answered Chats (by type)?



### Which Department Answered Chats (by local library)?



### Which Widgets Brought in the Most Chats (Top 26)?



# **Email**



### **Total Emails by Library (Top 44)**



# **Top 25 FAQ Search Terms (Queries)**

| education       | 5 | notice      | 2 |
|-----------------|---|-------------|---|
| books           | 4 | haal        | 2 |
| technology      | 4 | pass        | 2 |
| card            | 4 | says        | 2 |
| display         | 4 | find        | 2 |
| library         | 3 | received    | 2 |
| default         | 2 | real        | 2 |
| pin             | 2 | license     | 2 |
| conservatorship | 2 | act         | 2 |
| online          | 2 | tax         | 2 |
| edmondston      | 2 | compliant   | 2 |
| kate            | 2 | credentials | 2 |
| telehealth      | 2 |             |   |
|                 |   |             |   |