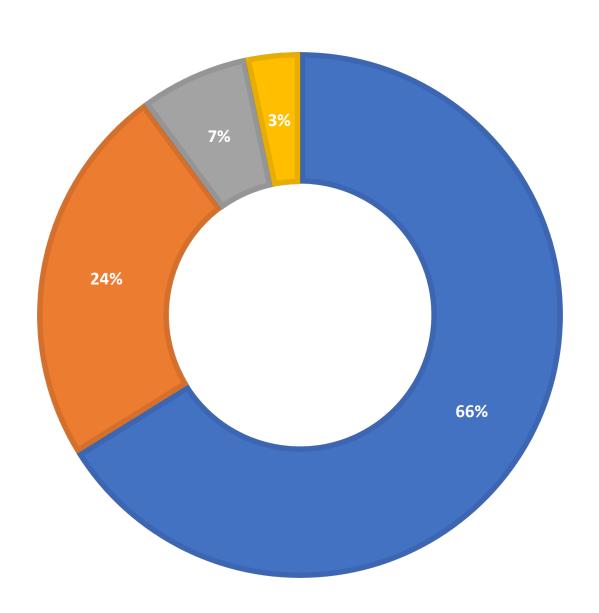

**July 2021 Statistics** 

| Question Type |       |
|---------------|-------|
| SMS           | 475   |
| Chat          | 4,624 |
| FAQ Views     | 232   |
| Email         | 1,659 |
| Total         | 6,990 |

### **Total Transactions by Entry Point (Top 45)**



# What's the Breakdown of Questions by Source?





# What Devices are Patrons Using to Ask Questions?



# SMS

### **Total SMS by Library**



# Chat



# What Percent of Chats Were Answered/Missed?



# Which Departments Answered Chats (by type)?



### Which Department Answered Chats (by local library)?



### Which Widgets Brought in the Most Chats (Top 26)?



# **Email**



### **Total Emails by Library (Top 44)**



# **Top 25 FAQ Search Terms (Queries)**

| education       | 5 | notice      | 2 |
|-----------------|---|-------------|---|
| books           | 4 | haal        | 2 |
| technology      | 4 | pass        | 2 |
| card            | 4 | says        | 2 |
| display         | 4 | find        | 2 |
| library         | 3 | received    | 2 |
| default         | 2 | real        | 2 |
| pin             | 2 | license     | 2 |
| c