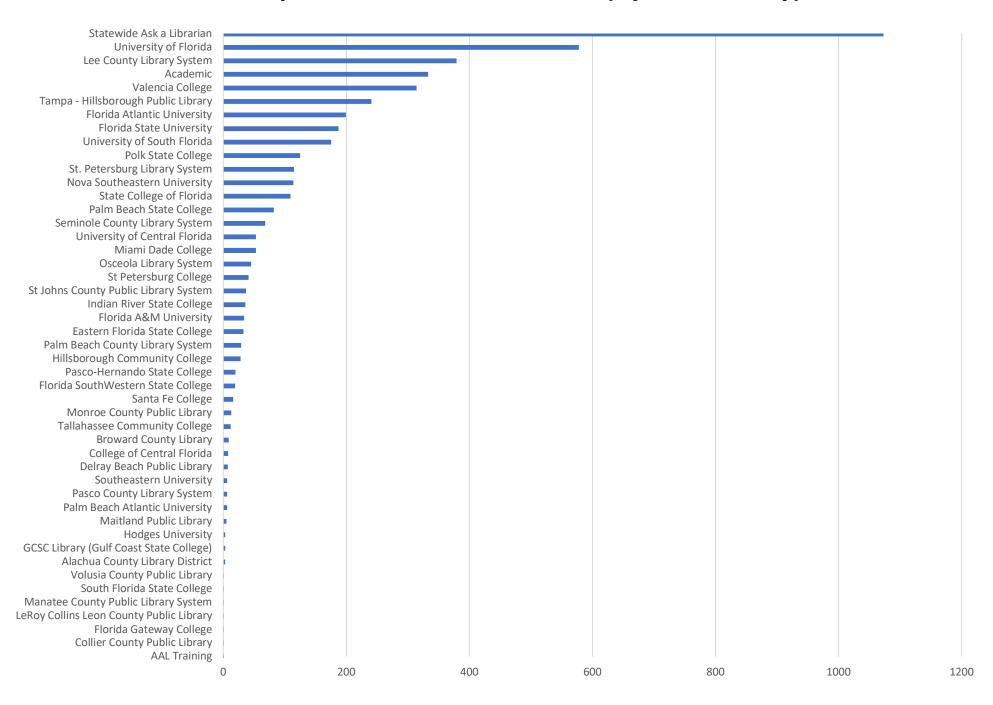

**July 2021 Statistics** 

| Question Type |       |
|---------------|-------|
| SMS           | 475   |
| Chat          | 4,624 |
| FAQ Views     | 232   |
| Email         | 1,659 |
| Total         | 6,990 |

### **Total Transactions by Entry Point (Top 45)**



# What's the Breakdown of Questions by Source?





# What Devices are Patrons Using to Ask Questions?



# SMS

### **Total SMS by Library**



# Chat



# What Percent of Chats Were Answered/Missed?



# Which Departments Answered Chats (by type)?



### Which Department Answered Chats (by local library)?



### Which Widgets Brought in the Most Chats (Top 26)?



# **Email**



### **Total Emails by Library (Top 44)**



# **Top 25 FAQ Search Terms (Queries)**

| education       | 5 | notice      | 2 |
|-----------------|---|-------------|---|
| books           | 4 | haal        | 2 |
| technology      | 4 | pass        | 2 |
| card            | 4 | says        | 2 |
| display         | 4 | find        | 2 |
| library         | 3 | received    | 2 |
| default         | 2 | real        | 2 |
| pin             | 2 | license     | 2 |
| conservatorship | 2 | act         | 2 |
| online          | 2 | tax         | 2 |
| edmondston      | 2 | compliant   | 2 |
| kate            | 2 | credentials | 2 |
| telehealth      | 2 |             |   |
|                 |   |             |   |