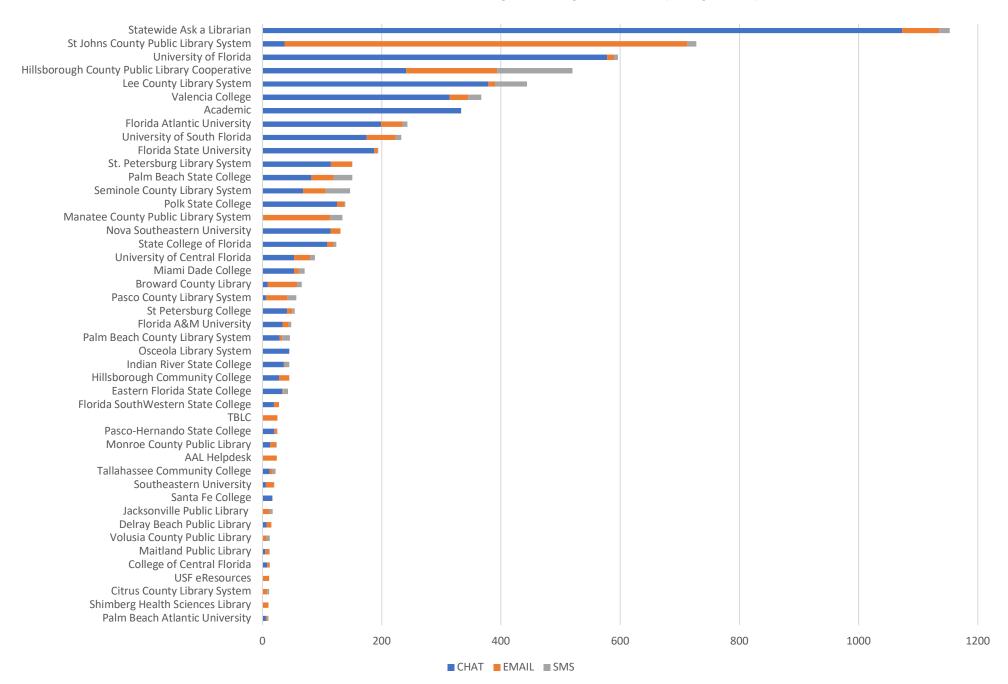

**July 2021 Statistics** 

| Question Type |       |
|---------------|-------|
| SMS           | 475   |
| Chat          | 4,624 |
| FAQ Views     | 232   |
| Email         | 1,659 |
| Total         | 6,990 |

### **Total Transactions by Entry Point (Top 45)**



# What's the Breakdown of Questions by Source?





# What Devices are Patrons Using to Ask Questions?



# SMS

### **Total SMS by Library**



# Chat



# What Percent of Chats Were Answered/Missed?



# Which Departments Answered Chats (by type)?



### Which Department Answered Chats (by local library)?



### Which Widgets Brought in the Most Chats (Top 26)?



# **Email**



### **Total Emails by Library (Top 44)**



# **Top 25 FAQ Search Terms (Queries)**

| education       | 5 | notice      | 2 |
|-----------------|---|-------------|---|
| books           | 4 | haal        | 2 |
| technology      | 4 | pass        | 2 |
| card            | 4 | says        | 2 |
| display         | 4 | find        | 2 |
| library         | 3 | received    | 2 |
| default         | 2 | real