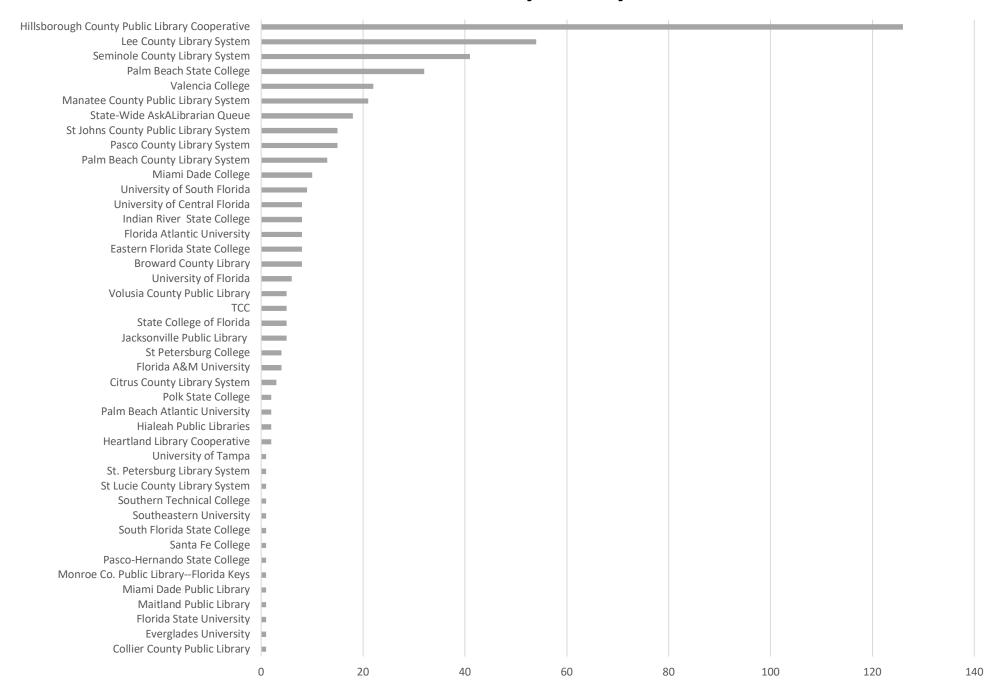

**July 2021 Statistics** 

| Question Type |       |
|---------------|-------|
| SMS           | 475   |
| Chat          | 4,624 |
| FAQ Views     | 232   |
| Email         | 1,659 |
| Total         | 6,990 |

### **Total Transactions by Entry Point (Top 45)**



# What's the Breakdown of Questions by Source?





# What Devices are Patrons Using to Ask Questions?



# SMS

### **Total SMS by Library**



# Chat



# What Percent of Chats Were Answered/Missed?



# Which Departments Answered Chats (by type)?



### Which Department Answered Chats (by local library)?



### Which Widgets Brought in the Most Chats (Top 26)?



# **Email**



### **Total Emails by Library (Top 44)**



# **Top 25 FAQ Search Terms (Queries)**

| education       | 5 | notice      | 2 |
|-----------------|---|-------------|---|
| books           | 4 | haal        | 2 |
| technology      | 4 | pass        | 2 |
| card            | 4 | says        | 2 |
| display         | 4 | find        | 2 |
| library         | 3 | received    | 2 |
| default         | 2 | real        | 2 |
| pin             | 2 | license     | 2 |
| conservatorship | 2 | act         | 2 |
| online          | 2 | tax         | 2 |
| edmondston