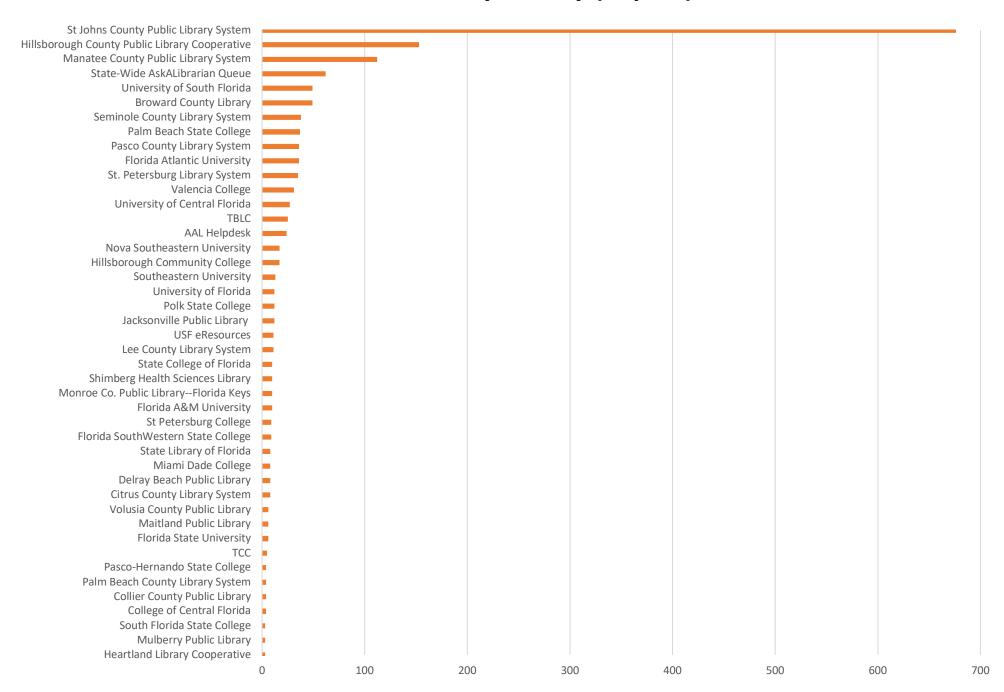

**July 2021 Statistics** 

| Question Type |       |
|---------------|-------|
| SMS           | 475   |
| Chat          | 4,624 |
| FAQ Views     | 232   |
| Email         | 1,659 |
| Total         | 6,990 |

### **Total Transactions by Entry Point (Top 45)**



# What's the Breakdown of Questions by Source?





# What Devices are Patrons Using to Ask Questions?



# SMS

### **Total SMS by Library**



# Chat



# What Percent of Chats Were Answered/Missed?



# Which Departments Answered Chats (by type)?



### Which Department Answered Chats (by local library)?



### Which Widgets Brought in the Most Chats (Top 26)?



# **Email**



### **Total Emails by Library (Top 44)**



# **Top 25 FAQ Search Terms (Queries)**

| education       | 5 | notice      | 2 |
|-----------------|---|-------------|---|
| books           | 4 | haal        | 2 |
| technology      | 4 | pass        | 2 |
| card            | 4 | says        | 2 |
| display         | 4 | find        | 2 |
| library         | 3 | received    | 2 |
| default         | 2 | real        | 2 |
| pin             | 2 | license     | 2 |
| conservatorship | 2 | act         | 2 |
| online          | 2 | tax         | 2 |
| edmondston      | 2 | compliant   | 2 |
| kate            | 2 | credentials | 2 |
| telehealth      | 2 |             |   |
|                 |   |             |   |