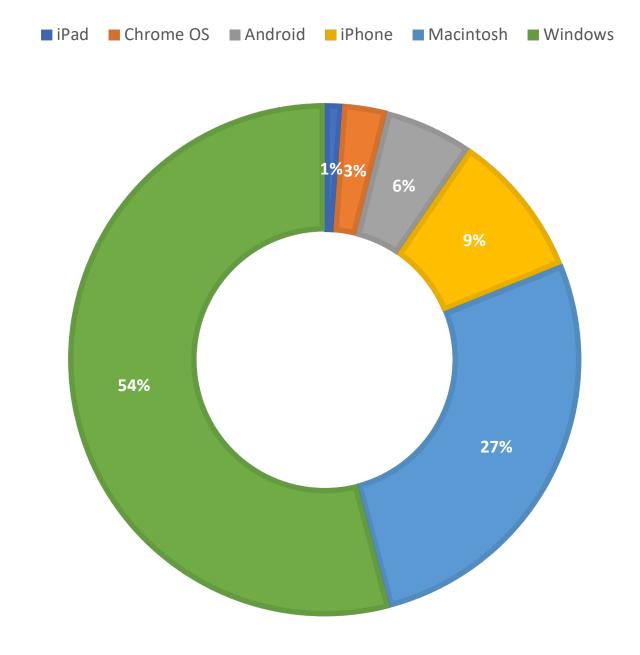

**July 2021 Statistics** 

| Question Type |       |
|---------------|-------|
| SMS           | 475   |
| Chat          | 4,624 |
| FAQ Views     | 232   |
| Email         | 1,659 |
| Total         | 6,990 |

### **Total Transactions by Entry Point (Top 45)**



# What's the Breakdown of Questions by Source?





# What Devices are Patrons Using to Ask Questions?



# SMS

### **Total SMS by Library**



# Chat



# What Percent of Chats Were Answered/Missed?



# Which Departments Answered Chats (by type)?



### Which Department Answered Chats (by local library)?



### Which Widgets Brought in the Most Chats (Top 26)?



# **Email**



### **Total Emails by Library (Top 44)**



# **Top 25 FAQ Search Terms (Queries)**

| education       | 5 | notice      | 2 |
|-----------------|---|-------------|---|
| books           | 4 | haal        | 2 |
| technology      | 4 | pass        | 2 |
| card            | 4 | says        | 2 |
| display         | 4 | find        | 2 |
| library         | 3 | received    | 2 |
| default         | 2 | real        | 2 |
| pin             | 2 | license     | 2 |
| conservatorship | 2 | act         | 2 |
| online