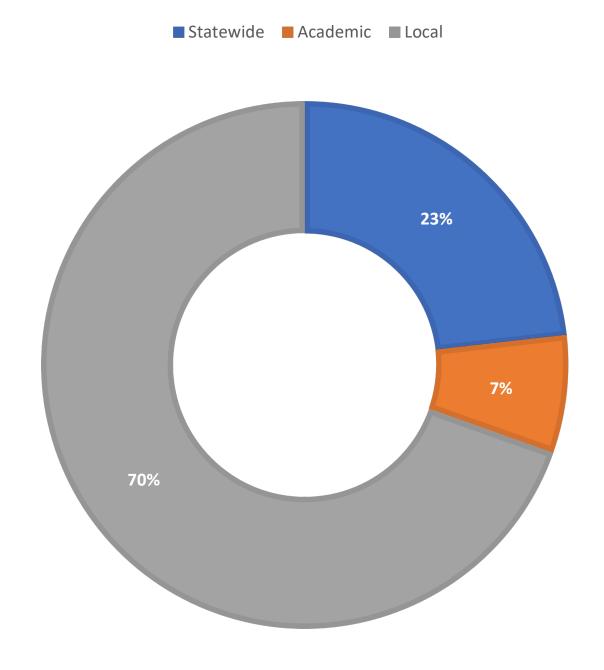

**July 2021 Statistics** 

| Question Type |       |
|---------------|-------|
| SMS           | 475   |
| Chat          | 4,624 |
| FAQ Views     | 232   |
| Email         | 1,659 |
| Total         | 6,990 |

### **Total Transactions by Entry Point (Top 45)**



# What's the Breakdown of Questions by Source?





# What Devices are Patrons Using to Ask Questions?



# SMS

### **Total SMS by Library**



# Chat



# What Percent of Chats Were Answered/Missed?



# Which Departments Answered Chats (by type)?



### Which Department Answered Chats (by local library)?



### Which Widgets Brought in the Most Chats (Top 26)?



# **Email**



### **Total Emails by Library (Top 44)**



# **Top 25 FAQ Search Terms (Queries)**

| education       | 5 | notice      | 2 |
|-----------------|---|-------------|---|
| books           | 4 | haal        | 2 |
| technology      | 4 | pass        | 2 |
| card            | 4 | says        | 2 |
| display         | 4 | find        | 2 |
| library         | 3 | received    | 2 |
| default         | 2 | real        | 2 |
| pin             | 2 | license     | 2 |
| conservatorship | 2 | act         | 2 |
| online          | 2 | tax         | 2 |
| edmondston      | 2 | compliant   | 2 |
| kate            | 2 | credentials | 2 |
| telehealth      | 2 |