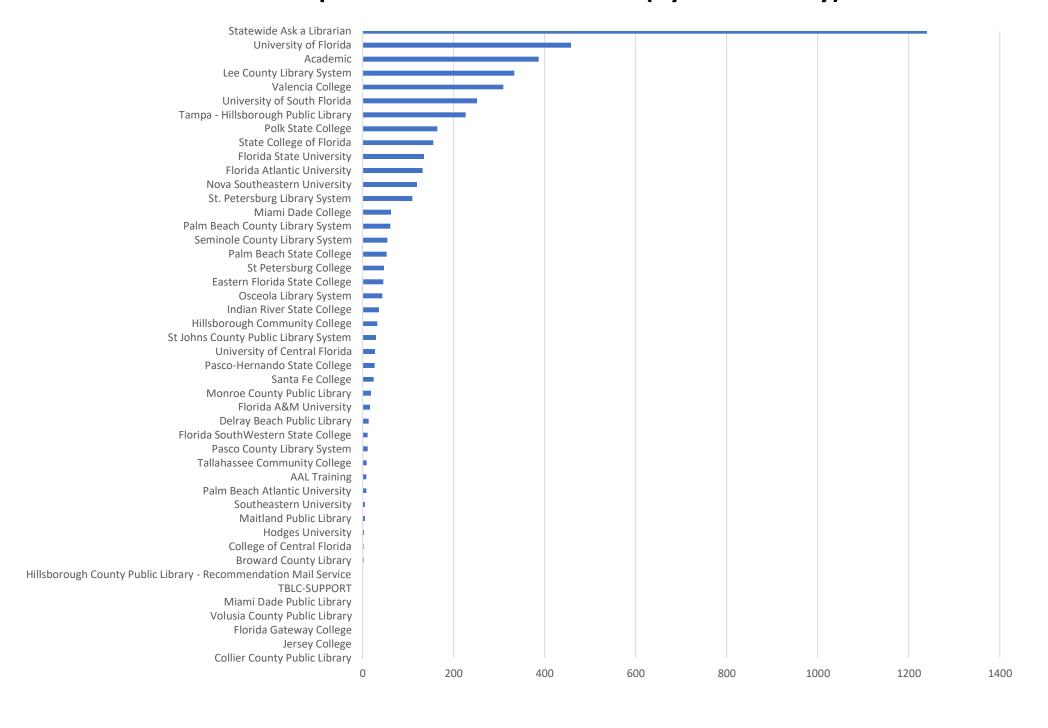

**May 2021 Statistics** 

| Question Type |       |
|---------------|-------|
| SMS           | 468   |
| Chat          | 4,675 |
| FAQ Views     | 154   |
| Email         | 1,742 |
| Total         | 7,039 |

### **Total Transactions by Entry Point (Top 45)**



# What's the Breakdown of Questions by Source?





## What Devices are Patrons Using to Ask Questions?





# SMS

### **Total SMS by Library**



# Chat



# What Percent of Chats Were Answered/Missed?



# Which Departments Answered Chats (by type)?



### Which Department Answered Chats (by local library)?



### Which Widgets Brought in the Most Chats (Top 25)?



# **Email**



### **Total Emails by Library (Top 45)**



# **Top 25 FAQ Search Terms (Queries)**

| library  | 26 |  |
|----------|----|--|
| audio    | 12 |  |
| card     | 11 |  |
| donated  | 11 |  |
| visual   | 11 |  |
| replace  | 7  |  |
| material | 5  |  |
| books    | 5  |  |
| book     | 3  |  |
| nursing  | 3  |  |
| state    | 3  |  |
| apply    | 3  |  |
| florida  | 3  |  |

| license      | 3 |
|--------------|---|
| parking      | 3 |
| hillsborough | 3 |
| website      | 2 |
| credit       | 2 |
| pickup       | 2 |
| databases    | 2 |
| republican   | 2 |
| pin          | 2 |
| drivers      | 2 |
| new          | 2 |
| out          | 2 |
|              |   |