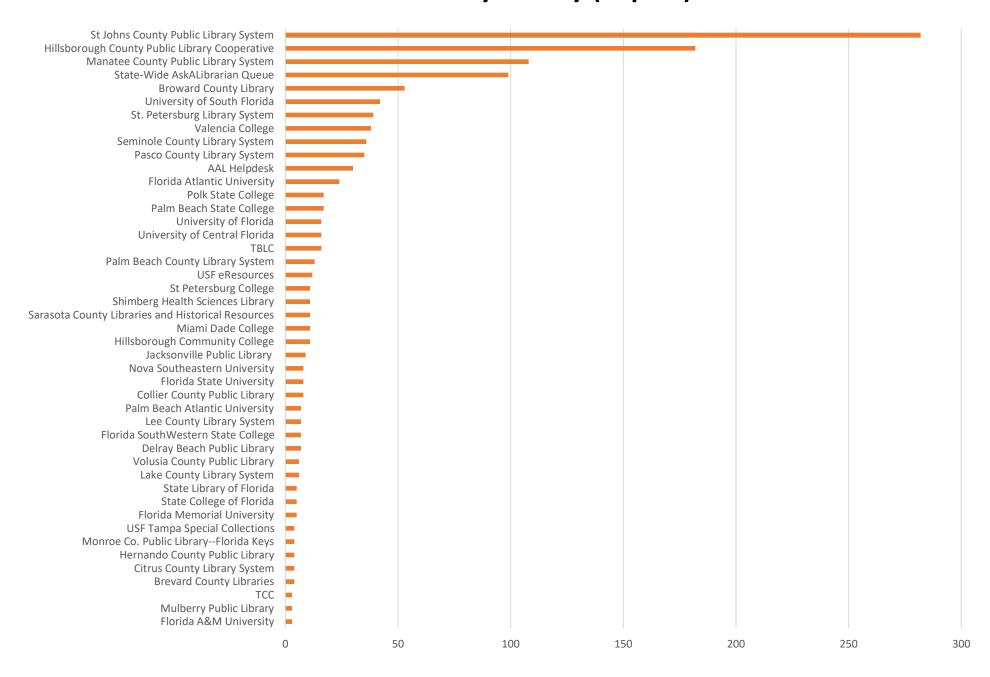

**May 2021 Statistics** 

| Question Type |       |
|---------------|-------|
| SMS           | 468   |
| Chat          | 4,675 |
| FAQ Views     | 154   |
| Email         | 1,742 |
| Total         | 7,039 |

### **Total Transactions by Entry Point (Top 45)**



# What's the Breakdown of Questions by Source?





## What Devices are Patrons Using to Ask Questions?





# SMS

### **Total SMS by Library**



# Chat



# What Percent of Chats Were Answered/Missed?



# Which Departments Answered Chats (by type)?



### Which Department Answered Chats (by local library)?



### Which Widgets Brought in the Most Chats (Top 25)?



# **Email**



### **Total Emails by Library (Top 45)**



# **Top 25 FAQ Search Terms (Queries)**

| library  | 26 |  |
|----------|----|--|
| audio    | 12 |  |
| card     | 11 |  |
| donated  | 11 |  |
| visual   | 11 |  |
| replace  | 7  |  |
| material | 5  |  |
| books    | 5  |  |
| book     | 3  |  |
| nursing  | 3  |  |
| state    | 3  |  |
| apply    | 3  |  |
| florida  | 3  |  |

| license      | 3 |
|--------------|---|
| parking      | 3 |
| hillsborough | 3 |
| website      | 2 |
| credit       | 2 |
| pickup       | 2 |
| databases    | 2 |
| republican   | 2 |
| pin          | 2 |
| drivers      | 2 |
| new          | 2 |
| out          | 2 |
|              |   |