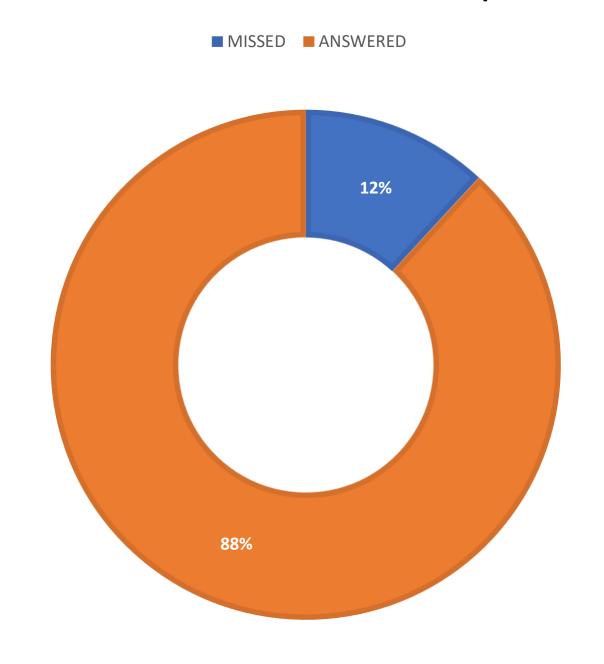

**May 2021 Statistics** 

| Question Type |       |
|---------------|-------|
| SMS           | 468   |
| Chat          | 4,675 |
| FAQ Views     | 154   |
| Email         | 1,742 |
| Total         | 7,039 |

### **Total Transactions by Entry Point (Top 45)**



# What's the Breakdown of Questions by Source?





## What Devices are Patrons Using to Ask Questions?





# SMS

### **Total SMS by Library**



# Chat



# What Percent of Chats Were Answered/Missed?



# Which Departments Answered Chats (by type)?



### Which Department Answered Chats (by local library)?



### Which Widgets Brought in the Most Chats (Top 25)?



# **Email**



### **Total Emails by Library (Top 45)**



# **Top 25 FAQ Search Terms (Queries)**

| library  | 26 |  |
|----------|----|--|
| audio    | 12 |  |
| card     | 11 |  |
| donated  | 11 |  |
| visual   | 11 |  |
| replace  | 7  |  |
| material | 5  |  |
| books    | 5  |  |
| book     | 3  |  |
| nursing  | 3  |  |
| state    | 3  |  |
| apply    | 3  |  |
| florida  | 3  |  |

| license      | 3 |
|--------------|---|
| parking      | 3 |
| hillsborough | 3 |
| website      | 2 |
| credit       | 2 |
| pickup       | 2 |
| databases    | 2 |
| republican   | 2 |
| pin          | 2 |
| drivers      | 2 |
| new