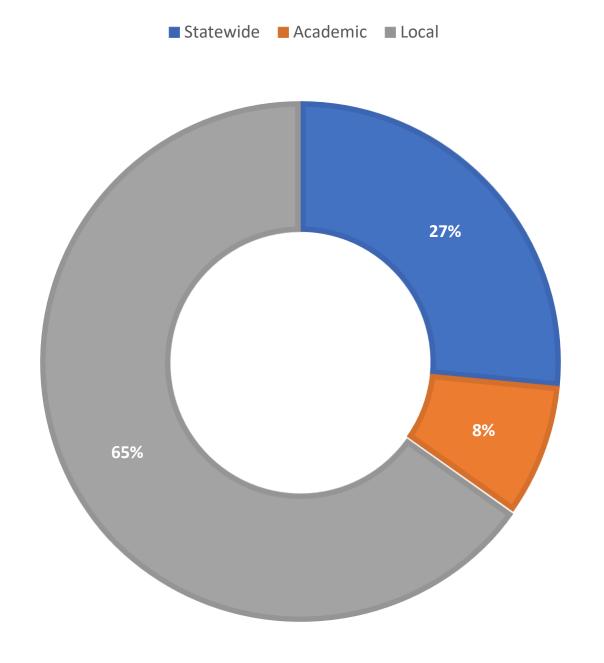

**May 2021 Statistics** 

| Question Type |       |
|---------------|-------|
| SMS           | 468   |
| Chat          | 4,675 |
| FAQ Views     | 154   |
| Email         | 1,742 |
| Total         | 7,039 |

### **Total Transactions by Entry Point (Top 45)**



# What's the Breakdown of Questions by Source?





## What Devices are Patrons Using to Ask Questions?





# SMS

### **Total SMS by Library**



# Chat



# What Percent of Chats Were Answered/Missed?



# Which Departments Answered Chats (by type)?



### Which Department Answered Chats (by local library)?



### Which Widgets Brought in the Most Chats (Top 25)?



# **Email**



### **Total Emails by Library (Top 45)**



# **Top 25 FAQ Search Terms (Queries)**

| library  | 26 |  |
|----------|----|--|
| audio    | 12 |  |
| card     | 11 |  |
| donated  | 11 |  |
| visual   | 11 |  |
| replace  | 7  |  |
| material | 5  |  |
| books    | 5  |  |
| book     | 3  |  |
| nursing  | 3  |  |
| state    | 3  |  |
| apply    | 3  |  |
| florida  | 3  |  |

| license      | 3 |
|--------------|---|
| parking      | 3 |
| hillsborough | 3 |
| website      | 2 |
| credit       | 2 |
| pickup       | 2 |
| databases    | 2 |
| republican   | 2 |
| pin          | 2 |
| drivers      | 2 |
| new          | 2 |
| out          | 2 |
|