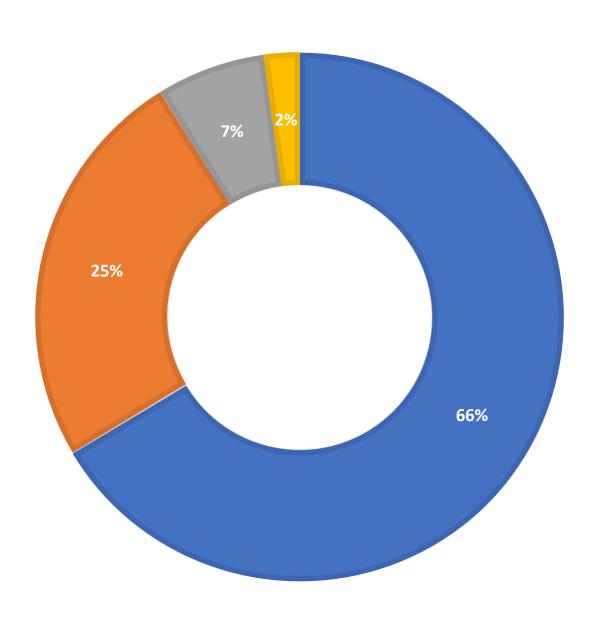

**May 2021 Statistics** 

| Question Type |       |
|---------------|-------|
| SMS           | 468   |
| Chat          | 4,675 |
| FAQ Views     | 154   |
| Email         | 1,742 |
| Total         | 7,039 |

### **Total Transactions by Entry Point (Top 45)**



# What's the Breakdown of Questions by Source?





## What Devices are Patrons Using to Ask Questions?





# SMS

### **Total SMS by Library**



# Chat



# What Percent of Chats Were Answered/Missed?



# Which Departments Answered Chats (by type)?



### Which Department Answered Chats (by local library)?



### Which Widgets Brought in the Most Chats (Top 25)?



# **Email**



### **Total Emails by Library (Top 45)**



# **Top 25 FAQ Search Terms (Queries)**

| library  | 26 |  |
|----------|----|--|
| audio    | 12 |  |
| card     | 11 |  |
| donated  | 11 |  |
| visual   | 11 |  |
| replace  | 7  |  |
| material | 5  |  |
| books    | 5  |  |
| book     | 3  |  |
| nursing  | 3  |  |
| state    | 3  |  |
| apply    | 3  |  |
| florida  | 3  |  |

| license      | 3 |
|--------------|---|
| parking      | 3 |
| hillsborough | 3 |