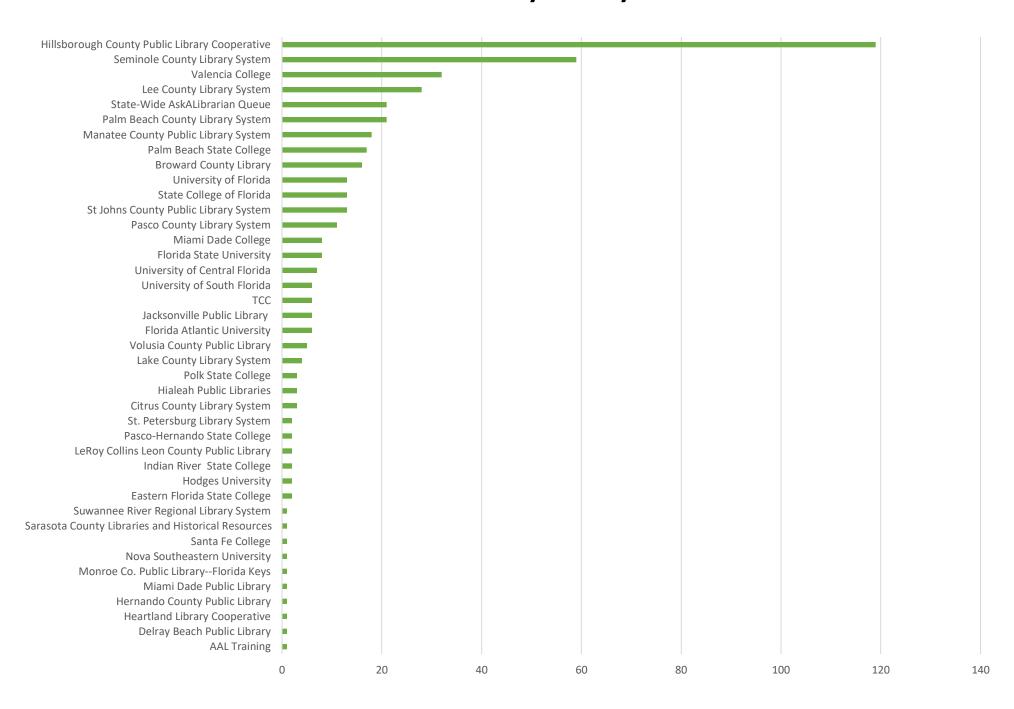

**May 2021 Statistics** 

| Question Type |       |
|---------------|-------|
| SMS           | 468   |
| Chat          | 4,675 |
| FAQ Views     | 154   |
| Email         | 1,742 |
| Total         | 7,039 |

### **Total Transactions by Entry Point (Top 45)**



# What's the Breakdown of Questions by Source?





## What Devices are Patrons Using to Ask Questions?





# SMS

### **Total SMS by Library**



# Chat



# What Percent of Chats Were Answered/Missed?



# Which Departments Answered Chats (by type)?



### Which Department Answered Chats (by local library)?



### Which Widgets Brought in the Most Chats (Top 25)?



# **Email**



### **Total Emails by Library (Top 45)**



# **Top 25 FAQ Search Terms (Queries)**

| library  | 26 |  |
|----------|----|--|
| audio    | 12 |  |
| card     | 11 |  |
| donated  | 11 |  |
| visual   | 11 |  |
| replace  | 7  |  |
| material | 5  |  |
| books    | 5  |  |
| book     | 3  |  |
| nursing  | 3  |  |
| state    | 3  |  |
| apply    | 3  |  |
| florida  | 3  |  |

| license      | 3 |
|--------------|---|
| parking      | 3 |
| hillsborough | 3 |
| website      | 2 |
| credit       | 2 |
| pickup       | 2 |
| databases    | 2 |
| republica