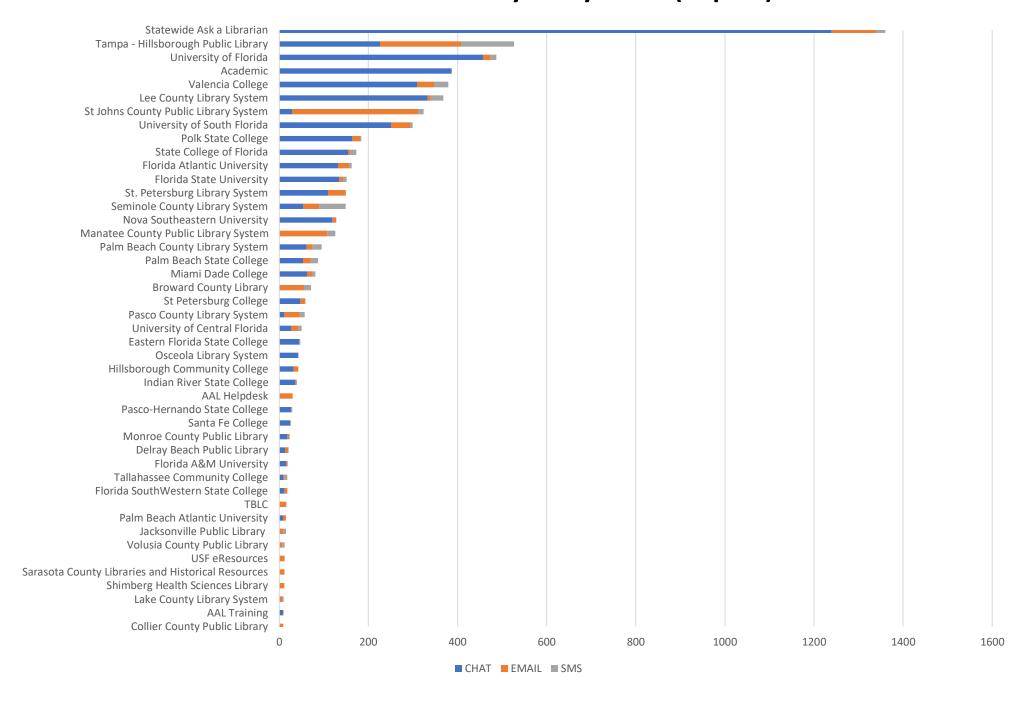

**May 2021 Statistics** 

| Question Type |       |
|---------------|-------|
| SMS           | 468   |
| Chat          | 4,675 |
| FAQ Views     | 154   |
| Email         | 1,742 |
| Total         | 7,039 |

### **Total Transactions by Entry Point (Top 45)**



# What's the Breakdown of Questions by Source?





## What Devices are Patrons Using to Ask Questions?





# SMS

### **Total SMS by Library**



# Chat



# What Percent of Chats Were Answered/Missed?



# Which Departments Answered Chats (by type)?



### Which Department Answered Chats (by local library)?



### Which Widgets Brought in the Most Chats (Top 25)?



# **Email**



### **Total Emails by Library (Top 45)**



# **Top 25 FAQ Search Terms (Queries)**

| library  | 26 |  |
|----------|----|--|
| audio    | 12 |  |
| card     | 11 |  |
| donated  | 11 |  |
| visual   | 11 |  |
| replace  | 7  |  |
| material | 5  |  |
| books    | 5  |  |
| book     | 3  |  |
| nursing  | 3  |  |
| state    | 3  |  |
| apply    | 3  |  |
| florida  | 3  |  |

| license      | 3 |
|---------