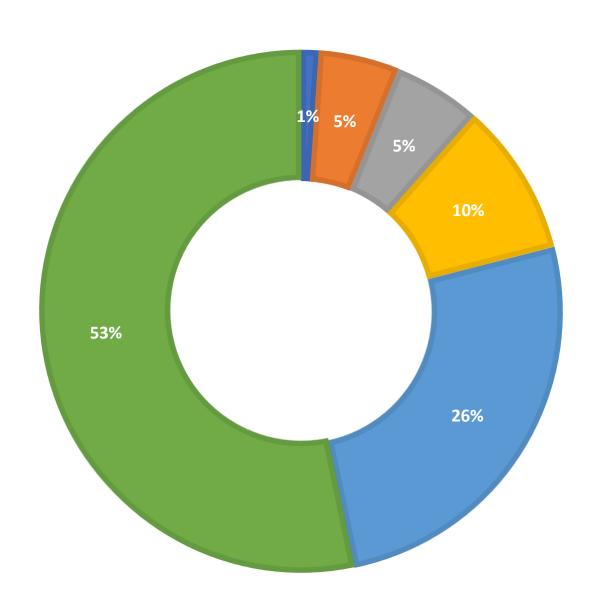

**May 2021 Statistics** 

| Question Type |       |
|---------------|-------|
| SMS           | 468   |
| Chat          | 4,675 |
| FAQ Views     | 154   |
| Email         | 1,742 |
| Total         | 7,039 |

### **Total Transactions by Entry Point (Top 45)**



# What's the Breakdown of Questions by Source?





## What Devices are Patrons Using to Ask Questions?





# SMS

### **Total SMS by Library**



# Chat



# What Percent of Chats Were Answered/Missed?



# Which Departments Answered Chats (by type)?



### Which Department Answered Chats (by local library)?



### Which Widgets Brought in the Most Chats (Top 25)?



# **Email**



### **Total Emails by Library (Top 45)**



# **Top 25 FAQ Search Terms (Queries)**

| library  | 26 |  |
|----------|----|--|
| audio    | 12 |  |
| card     | 11 |  |
| donated  | 11 |  |
| visual   | 11 |  |
| replace  | 7  |  |
| material | 5  |  |
| books    | 5  |  |
| book     | 3  |  |
| nursing  | 3  |  |
| state    | 3  |  |
| apply    | 3  |  |
| florida  | 3  |  |

| license      | 3 |
|--------------|---|
| parking      | 3 |
| hillsborough | 3 |
| website      | 2 |
| credit       | 2 |
| pickup