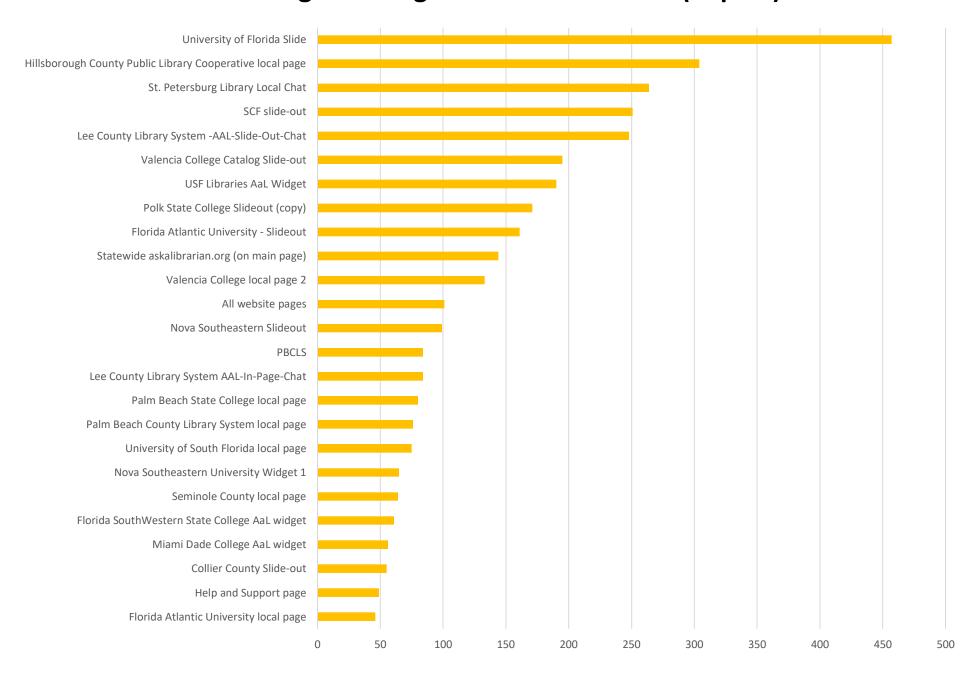

**May 2021 Statistics** 

| Question Type |       |
|---------------|-------|
| SMS           | 468   |
| Chat          | 4,675 |
| FAQ Views     | 154   |
| Email         | 1,742 |
| Total         | 7,039 |

### **Total Transactions by Entry Point (Top 45)**



# What's the Breakdown of Questions by Source?





## What Devices are Patrons Using to Ask Questions?





# SMS

### **Total SMS by Library**



# Chat



# What Percent of Chats Were Answered/Missed?



# Which Departments Answered Chats (by type)?



### Which Department Answered Chats (by local library)?



### Which Widgets Brought in the Most Chats (Top 25)?



# **Email**



### **Total Emails by Library (Top 45)**



# **Top 25 FAQ Search Terms (Queries)**

| library  | 26 |  |
|----------|----|--|
| audio    | 12 |  |
| card     | 11 |  |
| donated  | 11 |  |
| visual   | 11 |  |
| replace  | 7  |  |
| material | 5  |  |
| books    | 5  |  |
| book     | 3  |  |
| nursing  | 3  |  |
| state    | 3  |  |
| apply    | 3  |  |
| florida  | 3  |  |

| license      | 3 |
|--------------|---|
| parking      | 3 |
| hillsborough | 3 |
| website      | 2 |
| credit       | 2 |
| pickup       | 2 |
| databases    | 2 |
| republican   | 2 |
| pin          | 2 |
| drivers      | 2 |
| new          | 2 |
| out          | 2 |
|              |   |