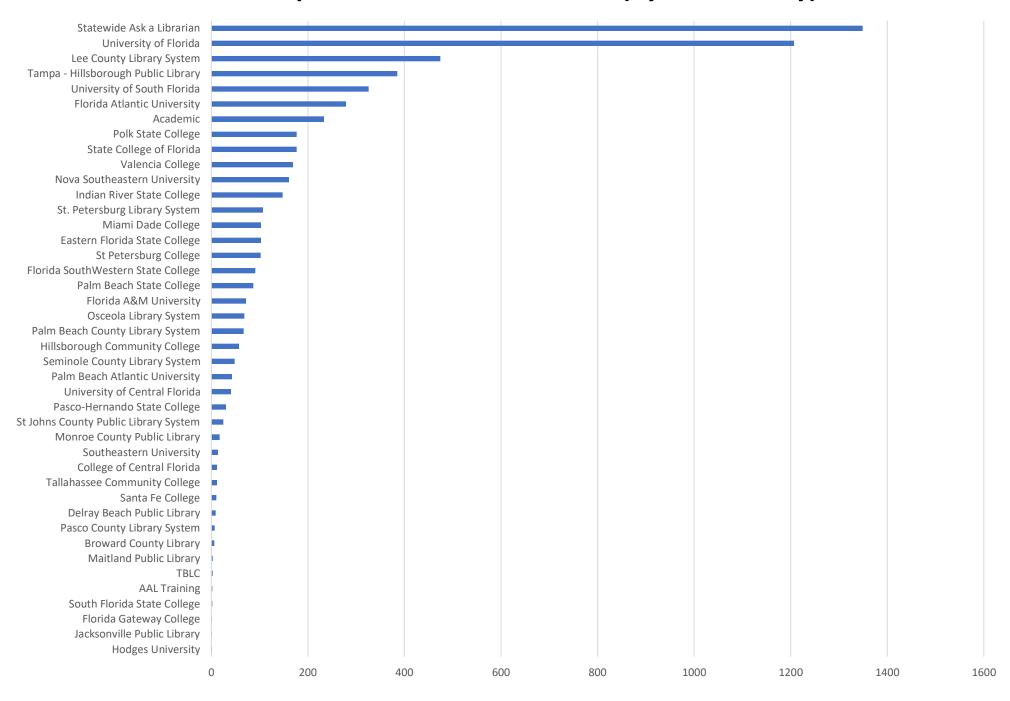

shared sites. Until they're able to remedy the problem, the statistics displayed from this dashboard will not be an accurate representation of the participation from those institutions answering AAL questions from within their own LibAnswers pages.

| Question Type |       |
|---------------|-------|
| SMS           | 523   |
| Chat          | 6,251 |
| FAQ Views     | 165   |
| Email         | 1,530 |
| Total         | 8,469 |

### **Total Transactions by Entry Point (Top 45)**



# What's the Breakdown of Questions by Source?



## What Devices are Patrons Using to Ask Questions?





# SMS

### **Total SMS by Library**



# Chat



## What Percent of Chats Were Answered/Missed?



# Which Departments Answered Chats (by type)?



### Which Department Answered Chats (by local library)?



### Which Widgets Brought in the Most Chats (Top 25)?



# **Email**



### **Total Emails by Library (Top 47)**



# **Top 24 FAQ Search Terms (Queries)**

| book       | 13 | men       | 3 |
|------------|----|-----------|---|
| borrow     | 7  | diet      | 3 |
| please     | 6  | paid      | 3 |
| thd        | 6  | need      | 3 |
| road       | 6  | should    | 3 |
| cans       | 6  | lisence   | 3 |
| library    | 5  | drivers   | 3 |
| vegetarian | 4  | articles  | 3 |
| women      | 4  | download  | 2 |
| out        | 3  | paralegal | 2 |
| state      | 3  | access    | 2 |
| help       | 3  | gale      | 2 |
|            |    |           |   |