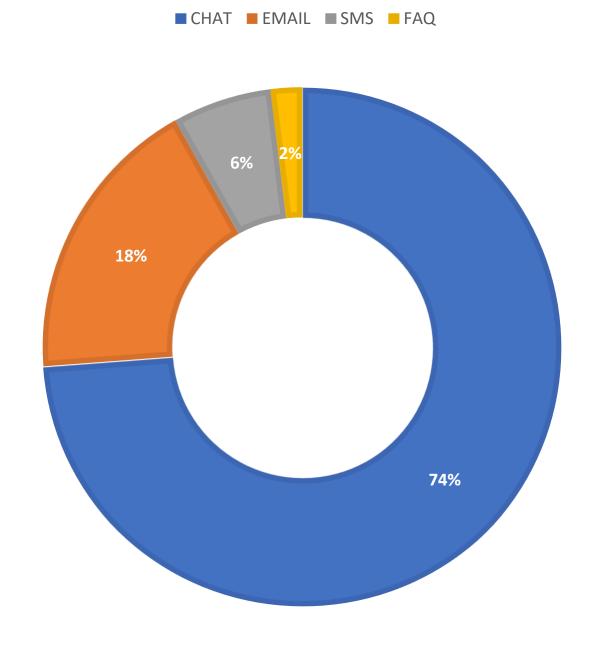

# What's the Breakdown of Questions by Source?

| Question Type |       |
|---------------|-------|
| SMS           | 523   |
| Chat          | 6,251 |
| FAQ Views     | 165   |
| Email         | 1,530 |
| Total         | 8,469 |