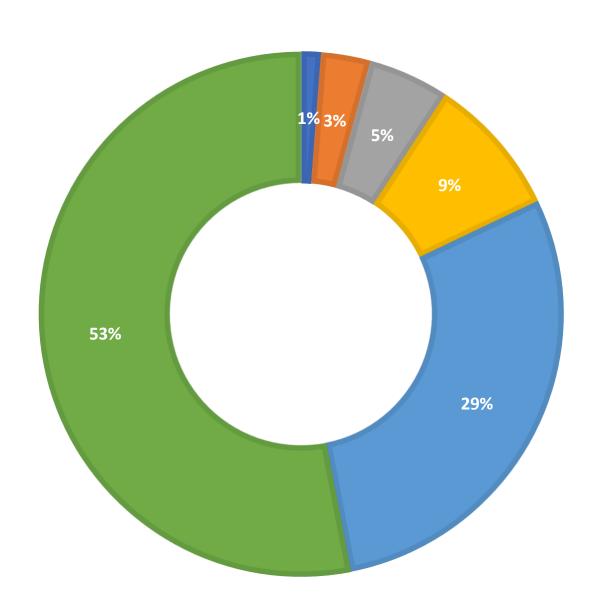

# February 2021 Statistics\*

\* Springshare is currently experiencing an issue connecting statistics from shared sites. Until they're able to remedy the problem, the statistics displayed from this dashboard will not be an accurate representation of the participation from those institutions answering AAL questions from within their own LibAnswers pages.

| Question Type |       |
|---------------|-------|
| SMS           | 523   |
| Chat          | 6,251 |
| FAQ Views     | 165   |
| Email         | 1,530 |
| Total         | 8,469 |

### **Total Transactions by Entry Point (Top 45)**



# What's the Breakdown of Questions by Source?



## What Devices are Patrons Using to Ask Questions?





# SMS

### **Total SMS by Library**



# Chat



## What Percent of Chats Were Answered/Missed?



# Which Departments Answered Chats (by type)?



### Which Department Answered Chats (by local library)?



### Which Widgets Brought in the Most Chats (Top 25)?



# **Email**



### **Total Emails by Library (Top 47)**



# **Top 24 FAQ Search Terms (Queries)**

| book       | 13 | men       | 3 |
|------------|----|-----------|---|
| borrow     | 7  | diet      | 3 |
| please     | 6  | paid      | 3 |
| thd        | 6  | need      | 3 |
| road       | 6  | should    | 3 |
| cans       | 6  | lisence   | 3 |
| library    | 5  | drivers   | 3 |
| vegetarian | 4  | articles  | 3 |
| women      | 4  | download  | 2 |
| out        | 3  | paralegal | 2 |
| state      | 3  | access    | 2 |
|