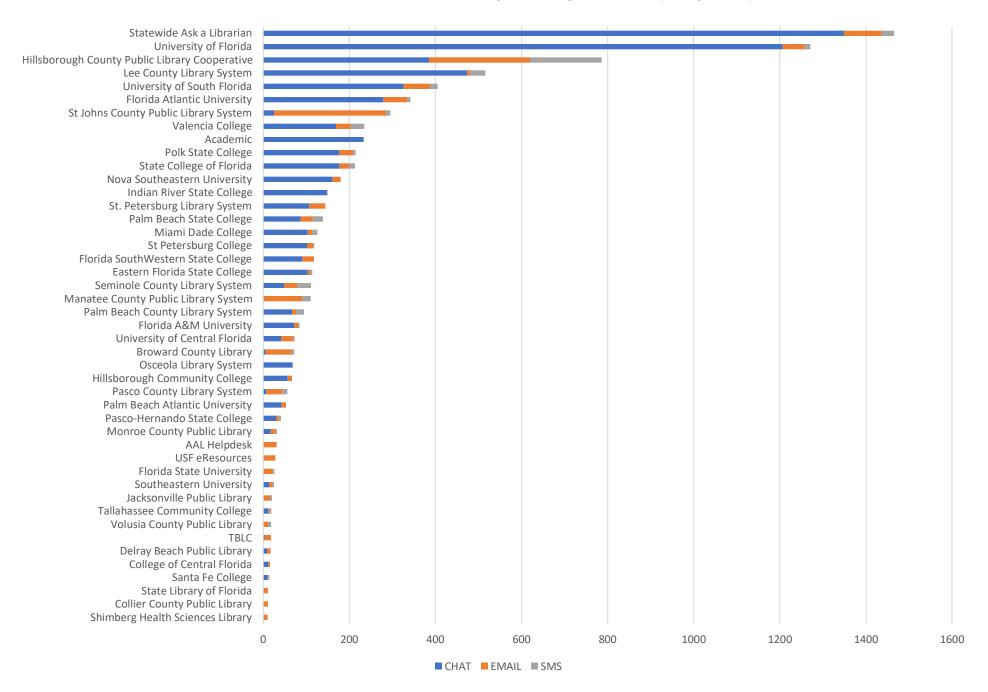

# February 2021 Statistics\*

\* Springshare is currently experiencing an issue connecting statistics from shared sites. Until they're able to remedy the problem, the statistics displayed from this dashboard will not be an accurate representation of the participation from those institutions answering AAL questions from within their own LibAnswers pages.

| Question Type |       |
|---------------|-------|
| SMS           | 523   |
| Chat          | 6,251 |
| FAQ Views     | 165   |
| Email         | 1,530 |
| Total         | 8,469 |

### **Total Transactions by Entry Point (Top 45)**



# What's the Breakdown of Questions by Source?



## What Devices are Patrons Using to Ask Questions?





# SMS

### **Total SMS by Library**



# Chat



## What Percent of Chats Were Answered/Missed?



# Which Departments Answered Chats (by type)?



### Which Department Answered Chats (by local library)?



### Which Widgets Brought in the Most Chats (Top 25)?



# **Email**



### **Total Emails by Library (Top 47)**



# **Top 24 FAQ Search Terms (Queries)**

| book       | 13 | men       | 3 |
|------------|----|-----------|---|
| borrow     | 7  | diet      | 3 |
| please     | 6  | paid      | 3 |
| thd        | 6  | need      | 3 |
| road       | 6  | should    | 3 |
| cans       | 6  | lisence   | 3 |
| library    | 5  | drivers   | 3 |
| vegetarian | 4  | articles  | 3 |
| w