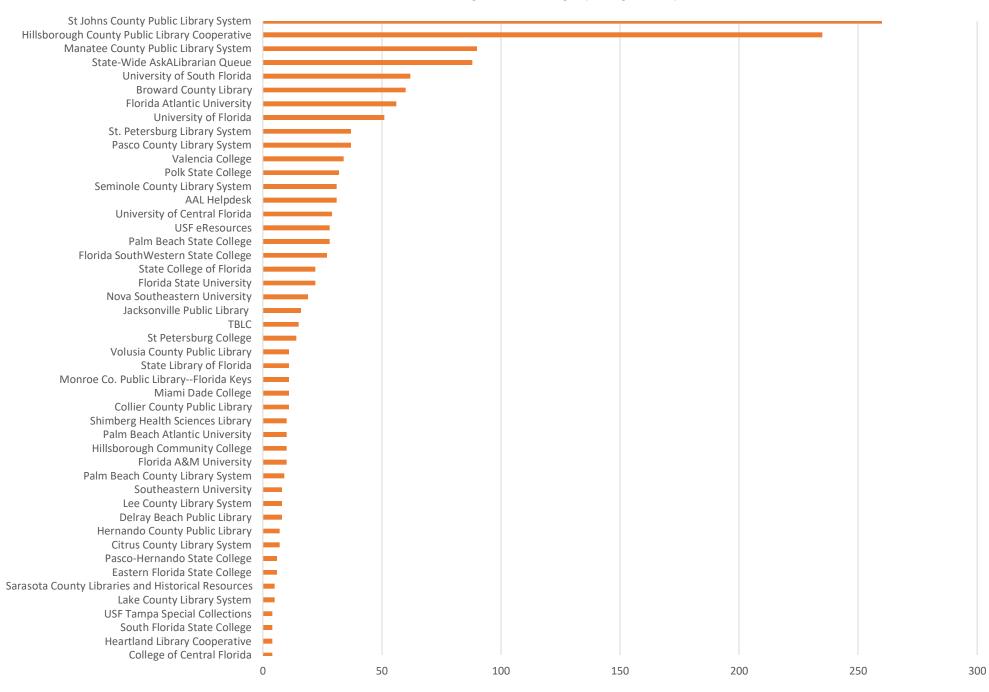

accurate representation of the participation from those institutions answering AAL questions from within their own LibAnswers pages.

| Question Type |       |
|---------------|-------|
| SMS           | 523   |
| Chat          | 6,251 |
| FAQ Views     | 165   |
| Email         | 1,530 |
| Total         | 8,469 |

### **Total Transactions by Entry Point (Top 45)**



# What's the Breakdown of Questions by Source?



## What Devices are Patrons Using to Ask Questions?





# SMS

### **Total SMS by Library**



# Chat



## What Percent of Chats Were Answered/Missed?



# Which Departments Answered Chats (by type)?



### Which Department Answered Chats (by local library)?



### Which Widgets Brought in the Most Chats (Top 25)?



# **Email**



### **Total Emails by Library (Top 47)**



# **Top 24 FAQ Search Terms (Queries)**

| book       | 13 | men       | 3 |
|------------|----|-----------|---|
| borrow     | 7  | diet      | 3 |
| please     | 6  | paid      | 3 |
| thd        | 6  | need      | 3 |
| road       | 6  | should    | 3 |
| cans       | 6  | lisence   | 3 |
| library    | 5  | drivers   | 3 |
| vegetarian | 4  | articles  | 3 |
| women      | 4  | download  | 2 |
| out        | 3  | paralegal | 2 |
| state      | 3  | access    | 2 |
| help       | 3  | gale      | 2 |
|            |    |           |   |