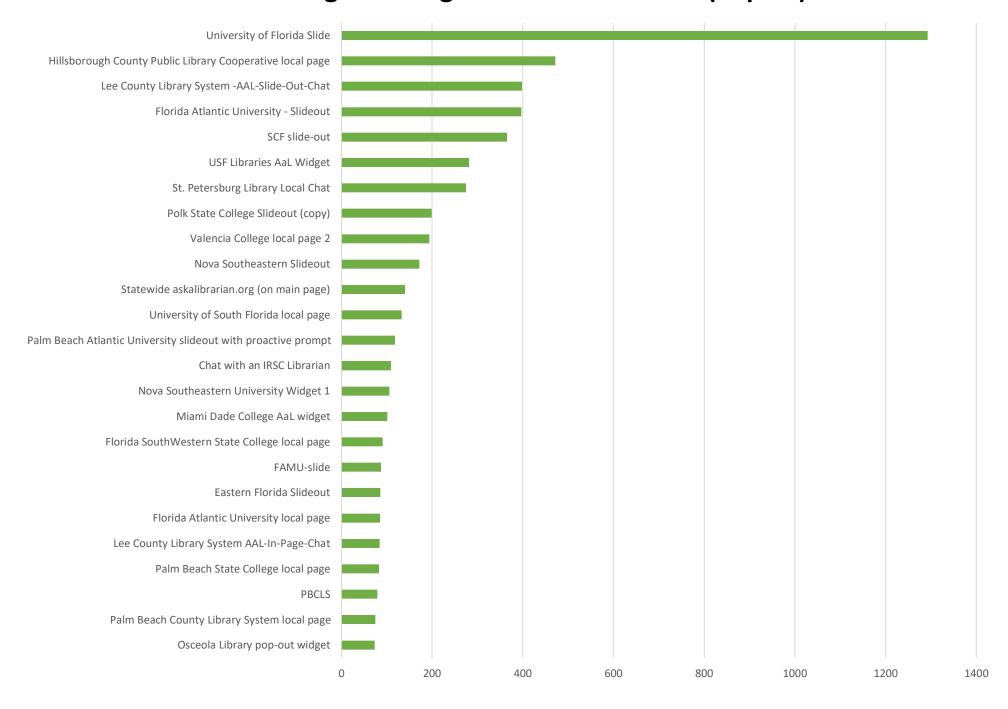

the statistics displayed from this dashboard will not be an accurate representation of the participation from those institutions answering AAL questions from within their own LibAnswers pages.

| Question Type |       |
|---------------|-------|
| SMS           | 523   |
| Chat          | 6,251 |
| FAQ Views     | 165   |
| Email         | 1,530 |
| Total         | 8,469 |

### **Total Transactions by Entry Point (Top 45)**



# What's the Breakdown of Questions by Source?



## What Devices are Patrons Using to Ask Questions?





# SMS

### **Total SMS by Library**



# Chat



## What Percent of Chats Were Answered/Missed?



# Which Departments Answered Chats (by type)?



### Which Department Answered Chats (by local library)?



### Which Widgets Brought in the Most Chats (Top 25)?



# **Email**



### **Total Emails by Library (Top 47)**



# **Top 24 FAQ Search Terms (Queries)**

| book       | 13 | men       | 3 |
|------------|----|-----------|---|
| borrow     | 7  | diet      | 3 |
| please     | 6  | paid      | 3 |
| thd        | 6  | need      | 3 |
| road       | 6  | should    | 3 |
| cans       | 6  | lisence   | 3 |
| library    | 5  | drivers   | 3 |
| vegetarian | 4  | articles  | 3 |
| women      | 4  | download  | 2 |
| out        | 3  | paralegal | 2 |
| state      | 3  | access    | 2 |
| help       | 3  | gale      | 2 |
|            |    |           |   |