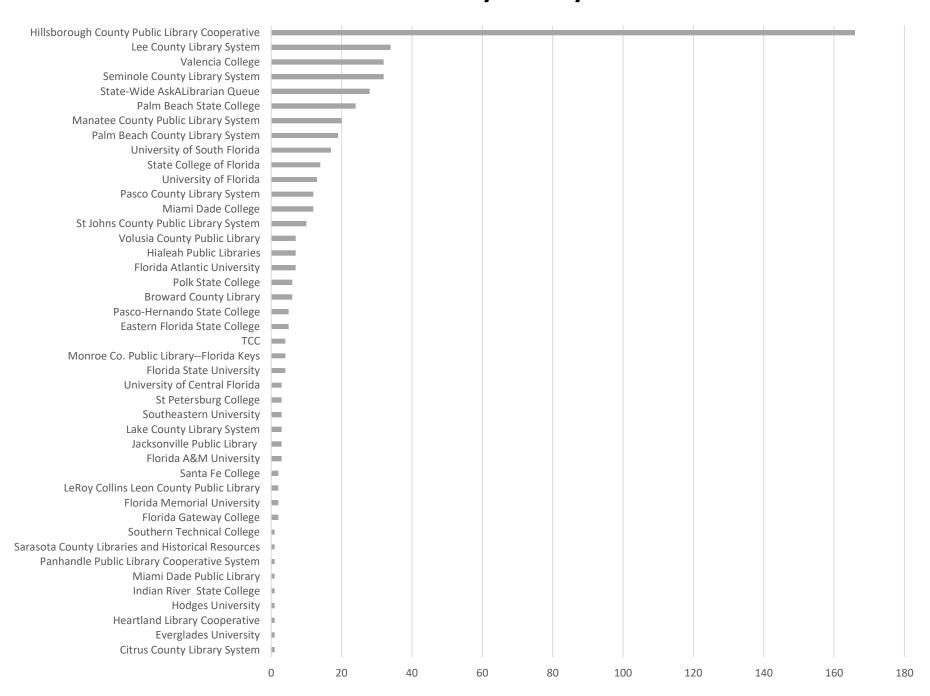

# February 2021 Statistics\*

\* Springshare is currently experiencing an issue connecting statistics from shared sites. Until they're able to remedy the problem, the statistics displayed from this dashboard will not be an accurate representation of the participation from those institutions answering AAL questions from within their own LibAnswers pages.

| Question Type |       |
|---------------|-------|
| SMS           | 523   |
| Chat          | 6,251 |
| FAQ Views     | 165   |
| Email         | 1,530 |
| Total         | 8,469 |

### **Total Transactions by Entry Point (Top 45)**



# What's the Breakdown of Questions by Source?



## What Devices are Patrons Using to Ask Questions?





# SMS

### **Total SMS by Library**



# Chat



## What Percent of Chats Were Answered/Missed?



# Which Departments Answered Chats (by type)?



### Which Department Answered Chats (by local library)?



### Which Widgets Brought in the Most Chats (Top 25)?



# **Email**



### **Total Emails by Library (Top 47)**



# **Top 24 FAQ Search Terms (Queries)**

| book       | 13 | men       | 3 |
|------------|----|-----------|---|
| borrow     | 7  | diet      | 3 |
| please     | 6  | paid      | 3 |
| thd        | 6  | need      | 3 |
| road       | 6  | should    | 3 |
| cans       | 6  | lisence   | 3 |
| library    | 5  | drivers   | 3 |
| vegetarian | 4  | articles  | 3 |
| women      | 4  | download  | 2 |
| out        | 3  | paralegal | 2 |
| state      | 3  | access    | 2 |
| help       | 3  | gale      | 2 |
|