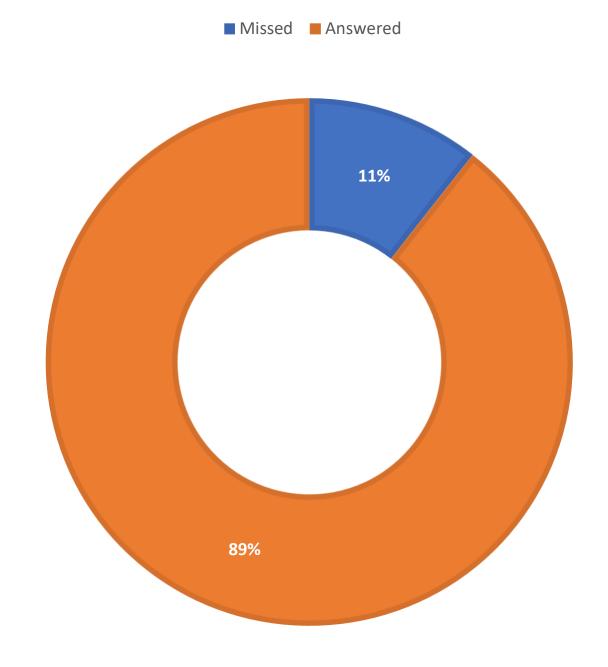

# February 2021 Statistics\*

\* Springshare is currently experiencing an issue connecting statistics from shared sites. Until they're able to remedy the problem, the statistics displayed from this dashboard will not be an accurate representation of the participation from those institutions answering AAL questions from within their own LibAnswers pages.

| Question Type |       |
|---------------|-------|
| SMS           | 523   |
| Chat          | 6,251 |
| FAQ Views     | 165   |
| Email         | 1,530 |
| Total         | 8,469 |

### **Total Transactions by Entry Point (Top 45)**



# What's the Breakdown of Questions by Source?



## What Devices are Patrons Using to Ask Questions?





# SMS

### **Total SMS by Library**



# Chat



## What Percent of Chats Were Answered/Missed?



# Which Departments Answered Chats (by type)?



### Which Department Answered Chats (by local library)?



### Which Widgets Brought in the Most Chats (Top 25)?



# **Email**



### **Total Emails by Library (Top 47)**



# **Top 24 FAQ Search Terms (Queries)**

| book       | 13 | men       | 3 |
|------------|----|-----------|---|
| borrow     | 7  | diet      | 3 |
| please     | 6  | paid      | 3 |
| thd        | 6  | need      | 3 |
| road       | 6  | should    | 3 |
| cans       | 6  | lisence   | 3 |
| library    | 5  | drivers   | 3 |
| vegetarian | 4  | articles  | 3 |
| women      | 4  | download  | 2 |
| out        | 3  | paralegal | 2 |
| state      | 3  | access    | 2 |
| help       | 3  | gale      | 2 |
|            |    |           |   |