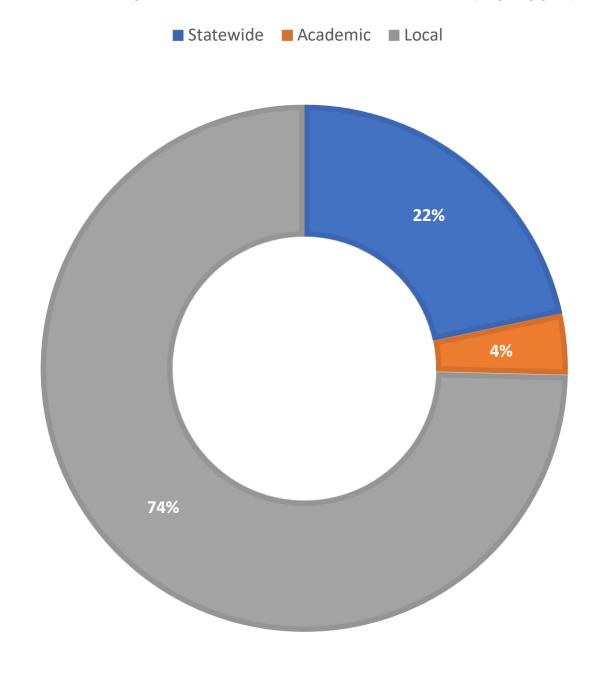

currently experiencing an issue connecting statistics from shared sites. Until they're able to remedy the problem, the statistics displayed from this dashboard will not be an accurate representation of the participation from those institutions answering AAL questions from within their own LibAnswers pages.

| Question Type |       |
|---------------|-------|
| SMS           | 523   |
| Chat          | 6,251 |
| FAQ Views     | 165   |
| Email         | 1,530 |
| Total         | 8,469 |

### **Total Transactions by Entry Point (Top 45)**



# What's the Breakdown of Questions by Source?



## What Devices are Patrons Using to Ask Questions?





# SMS

### **Total SMS by Library**



# Chat



## What Percent of Chats Were Answered/Missed?



# Which Departments Answered Chats (by type)?



### Which Department Answered Chats (by local library)?



### Which Widgets Brought in the Most Chats (Top 25)?



# **Email**



### **Total Emails by Library (Top 47)**



# **Top 24 FAQ Search Terms (Queries)**

| book       | 13 | men       | 3 |
|------------|----|-----------|---|
| borrow     | 7  | diet      | 3 |
| please     | 6  | paid      | 3 |
| thd        | 6  | need      | 3 |
| road       | 6  | should    | 3 |
| cans       | 6  | lisence   | 3 |
| library    | 5  | drivers   | 3 |
| vegetarian | 4  | articles  | 3 |
| women      | 4  | download  | 2 |
| out        | 3  | paralegal | 2 |
| state      | 3  | access    | 2 |
| help       | 3  | gale      | 2 |
|            |    |           |   |