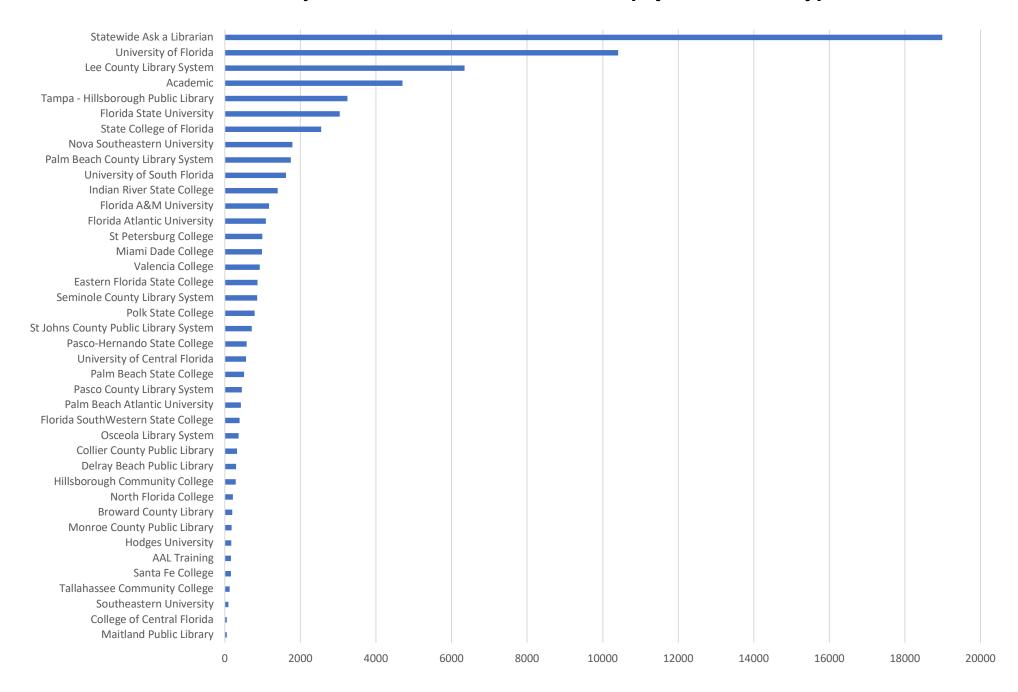

|
| July   | 6263                | 1866              | 664             | 8793                           |
| Aug    | 7644                | 1978              | 761             | 10383                          |
| Sept   | 9708                | 2070              | 793             | 12571                          |
| Totals | 69975               | 22657             | 7092            | 99724                          |

#### **Total Transactions by Entry Point**



#### What's the Breakdown of Questions by Source?



#### What Devices are Patrons Using to Ask Questions?



# SMS



#### **Total SMS by Library**



# Chat



#### What Percent of Chats Were Answered/Missed?



#### Which Departments Answered Chats (by type)?



#### Which Department Answered Chats (by local library)?



#### Which Widgets Brought in the Most Chats (Top 25)?



# **Email**



#### **Total Emails by Library**



### **FAQ Views by Month**



## **Top 25 FAQ Search Terms (Queries)**

| library   | 89 | ebook    | 14 |
|-----------|----|----------|----|
| book      | 41 | renew    | 14 |
| books     | 40 | cloud    | 13 |
| card      | 37 | florida  | 12 |
| need      | 24 | county   | 12 |
| find      | 22 | account  | 11 |
| access    | 22 | out      | 11 |
| return    | 19 | will     | 11 |
| number    | 19 | open     | 11 |
| online    | 17 | being    | 11 |
| help      | 16 | toolbox  | 11 |
| libraries | 14 | download | 11 |
| closed    | 14 |          |    |
|           |    |          |    |