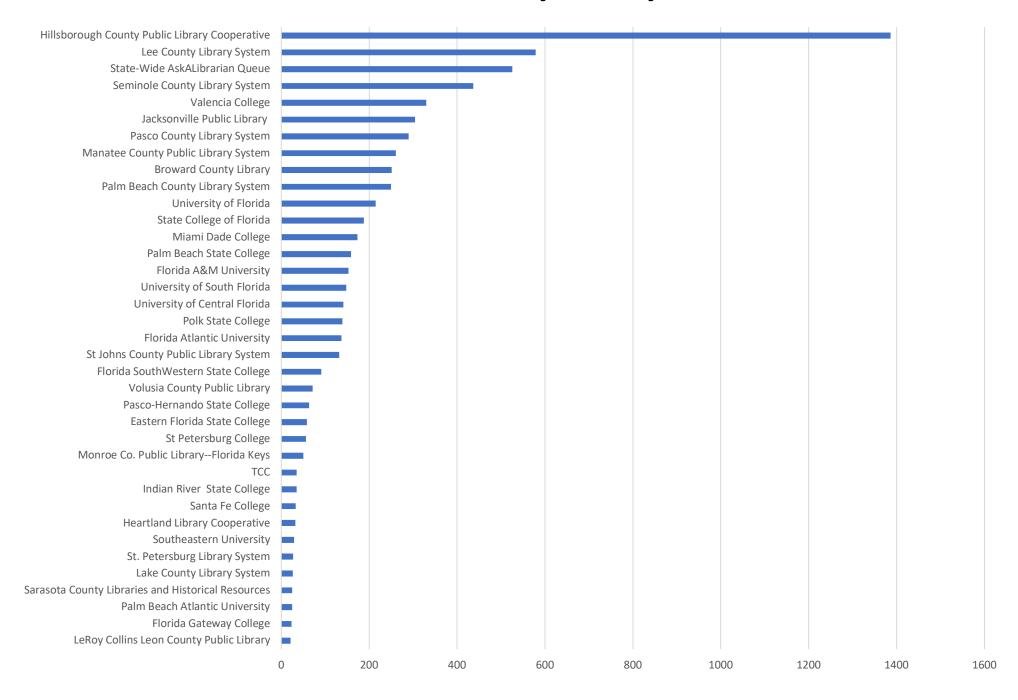

| 2291              | 786             | 10103                          |
| June   | 7067                | 2090              | 659             | 9816                           |
| July   | 6263                | 1866              | 664             | 8793                           |
| Aug    | 7644                | 1978              | 761             | 10383                          |
| Sept   | 9708                | 2070              | 793             | 12571                          |
| Totals | 69975               | 22657             | 7092            | 99724                          |

#### **Total Transactions by Entry Point**



#### What's the Breakdown of Questions by Source?



#### What Devices are Patrons Using to Ask Questions?



# SMS



#### **Total SMS by Library**



# Chat



#### What Percent of Chats Were Answered/Missed?



#### Which Departments Answered Chats (by type)?



#### Which Department Answered Chats (by local library)?



#### Which Widgets Brought in the Most Chats (Top 25)?



# **Email**



#### **Total Emails by Library**



### **FAQ Views by Month**



## **Top 25 FAQ Search Terms (Queries)**

| library   | 89 | ebook    | 14 |
|-----------|----|----------|----|
| book      | 41 | renew    | 14 |
| books     | 40 | cloud    | 13 |
| card      | 37 | florida  | 12 |
| need      | 24 | county   | 12 |
| find      | 22 | account  | 11 |
| access    | 22 | out      | 11 |
| return    | 19 | will     | 11 |
| number    | 19 | open     | 11 |
| online    | 17 | being    | 11 |
| help      | 16 | toolbox  | 11 |
| libraries | 14 | down