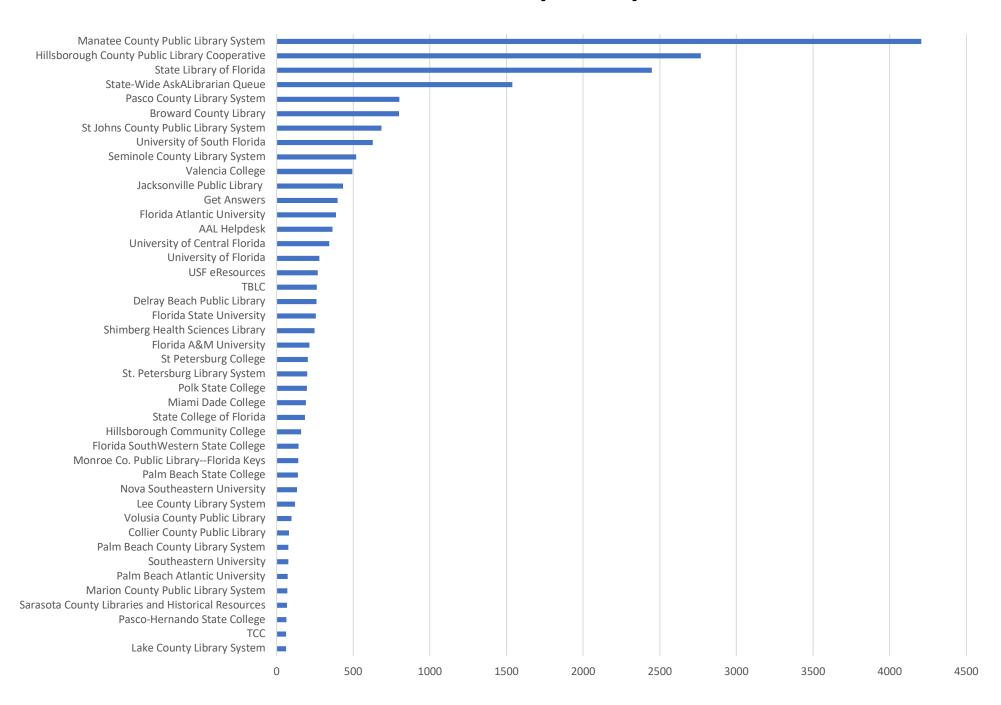

|
| Aug    | 7644                | 1978              | 761             | 10383                          |
| Sept   | 9708                | 2070              | 793             | 12571                          |
| Totals | 69975               | 22657             | 7092            | 99724                          |

#### **Total Transactions by Entry Point**



#### What's the Breakdown of Questions by Source?



#### What Devices are Patrons Using to Ask Questions?



# SMS



#### **Total SMS by Library**



# Chat



#### What Percent of Chats Were Answered/Missed?



#### Which Departments Answered Chats (by type)?



#### Which Department Answered Chats (by local library)?



#### Which Widgets Brought in the Most Chats (Top 25)?



# **Email**



#### **Total Emails by Library**



### **FAQ Views by Month**



## **Top 25 FAQ Search Terms (Queries)**

| library   | 89 | ebook    | 14 |
|-----------|----|----------|----|
| book      | 41 | renew    | 14 |
| books     | 40 | cloud    | 13 |
| card      | 37 | florida  | 12 |
| need      | 24 | county   | 12 |
| find      | 22 | account  | 11 |
| access    | 22 | out      | 11 |
| return    | 19 | will     | 11 |
| number    | 19 | open     | 11 |
| online    | 17 | being    | 11 |
| help      | 16 | toolbox  | 11 |
| libraries | 14 | download | 11 |
| closed    | 14 |          |    |
|           |    |          |    |