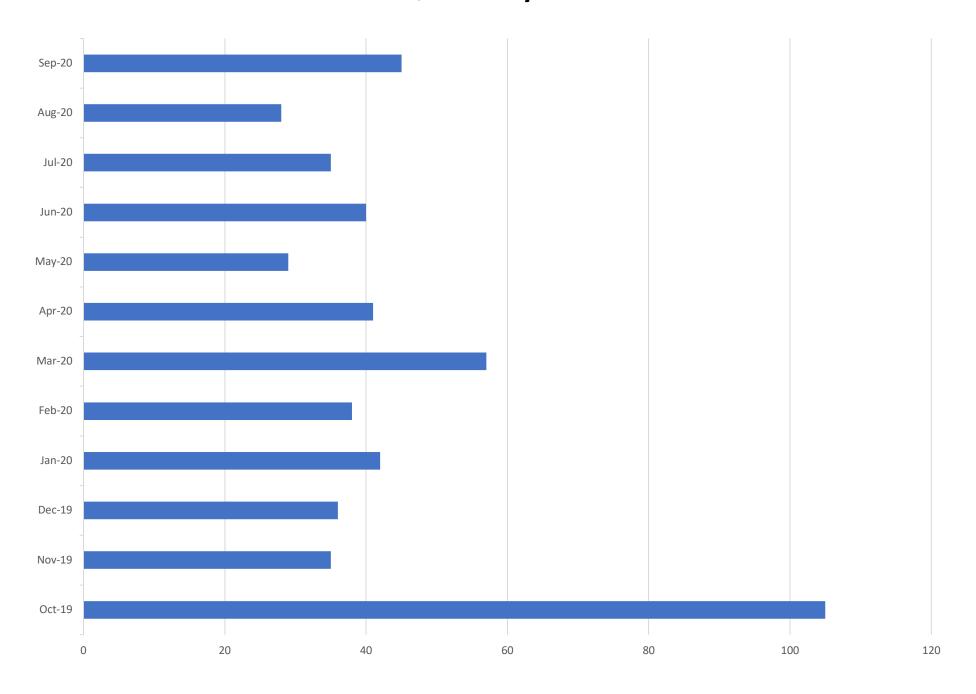

| 1978              | 761             | 10383                          |
| Sept   | 9708                | 2070              | 793             | 12571                          |
| Totals | 69975               | 22657             | 7092            | 99724                          |

#### **Total Transactions by Entry Point**



#### What's the Breakdown of Questions by Source?



#### What Devices are Patrons Using to Ask Questions?



# SMS



#### **Total SMS by Library**



# Chat



#### What Percent of Chats Were Answered/Missed?



#### Which Departments Answered Chats (by type)?



#### Which Department Answered Chats (by local library)?



#### Which Widgets Brought in the Most Chats (Top 25)?



# **Email**



#### **Total Emails by Library**



### **FAQ Views by Month**



## **Top 25 FAQ Search Terms (Queries)**

| library   | 89 | ebook    | 14 |
|-----------|----|----------|----|
| book      | 41 | renew    | 14 |
| books     | 40 | cloud    | 13 |
| card      | 37 | florida  | 12 |
| need      | 24 | county   | 12 |
| find      | 22 | account  | 11 |
| access    | 22 | out      | 11 |
| return    | 19 | will     | 11 |
| number    | 19 | open     | 11 |
| online    | 17 | being    | 11 |
| help      | 16 | toolbox  | 11 |
| libraries | 14 | download | 11 |
| closed    | 14 |          |    |
|           |    |          |    |