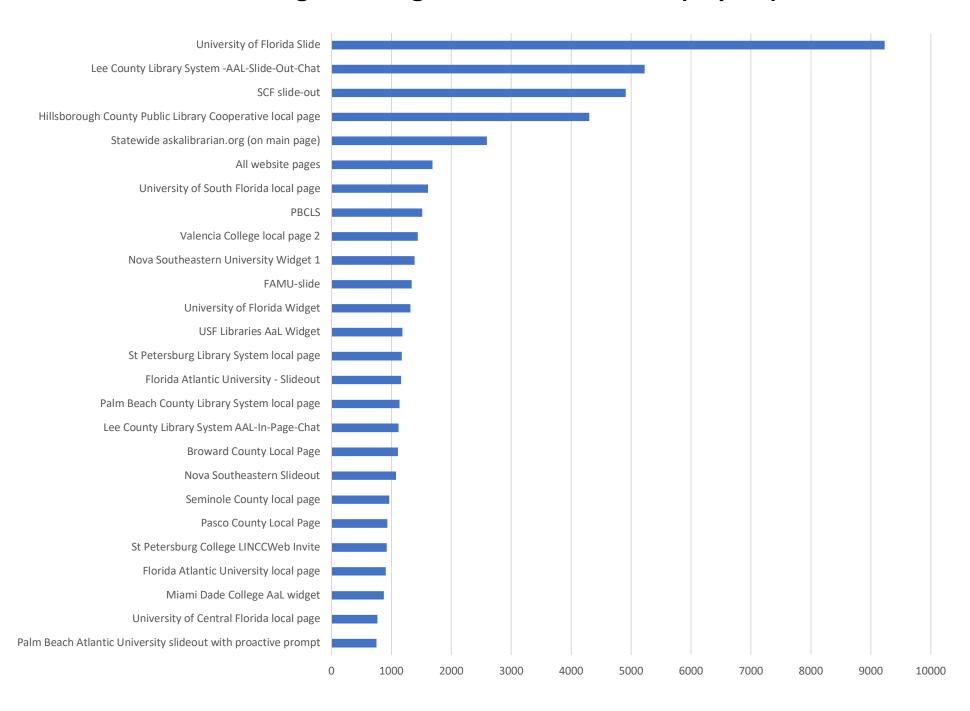

| 664             | 8793                           |
| Aug    | 7644                | 1978              | 761             | 10383                          |
| Sept   | 9708                | 2070              | 793             | 12571                          |
| Totals | 69975               | 22657             | 7092            | 99724                          |

#### **Total Transactions by Entry Point**



#### What's the Breakdown of Questions by Source?



#### What Devices are Patrons Using to Ask Questions?



# SMS



#### **Total SMS by Library**



# Chat



#### What Percent of Chats Were Answered/Missed?



#### Which Departments Answered Chats (by type)?



#### Which Department Answered Chats (by local library)?



#### Which Widgets Brought in the Most Chats (Top 25)?



# **Email**



#### **Total Emails by Library**



### **FAQ Views by Month**



## **Top 25 FAQ Search Terms (Queries)**

| library   | 89 | ebook    | 14 |
|-----------|----|----------|----|
| book      | 41 | renew    | 14 |
| books     | 40 | cloud    | 13 |
| card      | 37 | florida  | 12 |
| need      | 24 | county   | 12 |
| find      | 22 | account  | 11 |
| access    | 22 | out      | 11 |
| return    | 19 | will     | 11 |
| number    | 19 | open     | 11 |
| online    | 17 | being    | 11 |
| help      | 16 | toolbox  | 11 |
| libraries | 14 | download | 11 |
| closed    | 14 |          |    |
|           |    |          |    |