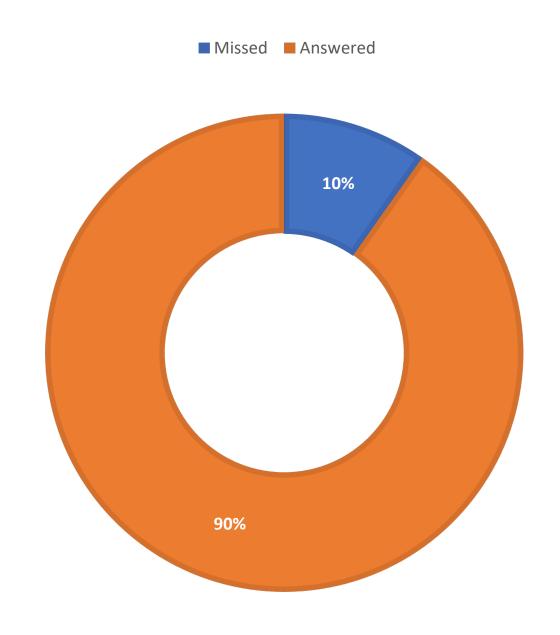

|
| June   | 7067                | 2090              | 659             | 9816                           |
| July   | 6263                | 1866              | 664             | 8793                           |
| Aug    | 7644                | 1978              | 761             | 10383                          |
| Sept   | 9708                | 2070              | 793             | 12571                          |
| Totals | 69975               | 22657             | 7092            | 99724                          |

#### **Total Transactions by Entry Point**



#### What's the Breakdown of Questions by Source?



#### What Devices are Patrons Using to Ask Questions?



# SMS



#### **Total SMS by Library**



# Chat



#### What Percent of Chats Were Answered/Missed?



#### Which Departments Answered Chats (by type)?



#### Which Department Answered Chats (by local library)?



#### Which Widgets Brought in the Most Chats (Top 25)?



# **Email**



#### **Total Emails by Library**



### **FAQ Views by Month**



## **Top 25 FAQ Search Terms (Queries)**

| library   | 89 | ebook    | 14 |
|-----------|----|----------|----|
| book      | 41 | renew    | 14 |
| books     | 40 | cloud    | 13 |
| card      | 37 | florida  | 12 |
| need      | 24 | county   | 12 |
| find      | 22 | account  | 11 |
| access    | 22 | out      | 11 |
| return    | 19 | will     | 11 |
| number    | 19 | open     | 11 |
| online    | 17 | being    | 11 |
| help      | 16 | toolbox  | 11 |
| libraries | 14 | download | 11 |
| closed    | 14 |          |    |
|           |