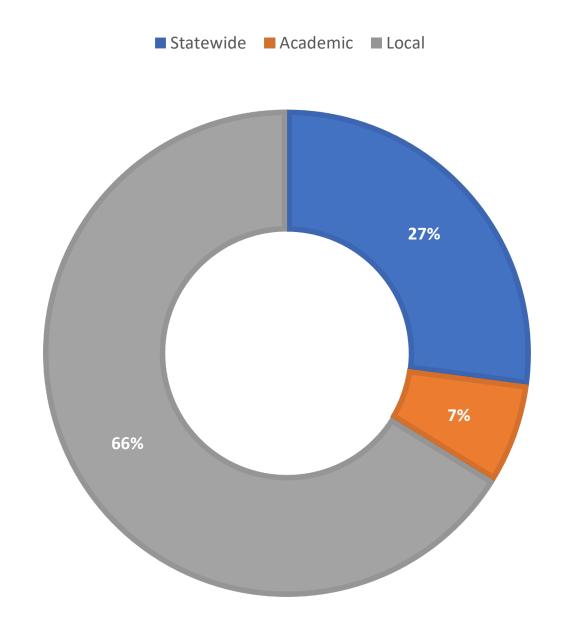

| 2090              | 659             | 9816                           |
| July   | 6263                | 1866              | 664             | 8793                           |
| Aug    | 7644                | 1978              | 761             | 10383                          |
| Sept   | 9708                | 2070              | 793             | 12571                          |
| Totals | 69975               | 22657             | 7092            | 99724                          |

#### **Total Transactions by Entry Point**



#### What's the Breakdown of Questions by Source?



#### What Devices are Patrons Using to Ask Questions?



# SMS



#### **Total SMS by Library**



# Chat



#### What Percent of Chats Were Answered/Missed?



#### Which Departments Answered Chats (by type)?



#### Which Department Answered Chats (by local library)?



#### Which Widgets Brought in the Most Chats (Top 25)?



# **Email**



#### **Total Emails by Library**



### **FAQ Views by Month**



## **Top 25 FAQ Search Terms (Queries)**

| library   | 89 | ebook    | 14 |
|-----------|----|----------|----|
| book      | 41 | renew    | 14 |
| books     | 40 | cloud    | 13 |
| card      | 37 | florida  | 12 |
| need      | 24 | county   | 12 |
| find      | 22 | account  | 11 |
| access    | 22 | out      | 11 |
| return    | 19 | will     | 11 |
| number    | 19 | open     | 11 |
| online    | 17 | being    | 11 |
| help      | 16 | toolbox  | 11 |
| libraries | 14 | download | 11 |
| closed    | 14 |          |    |
|           |    |          |    |