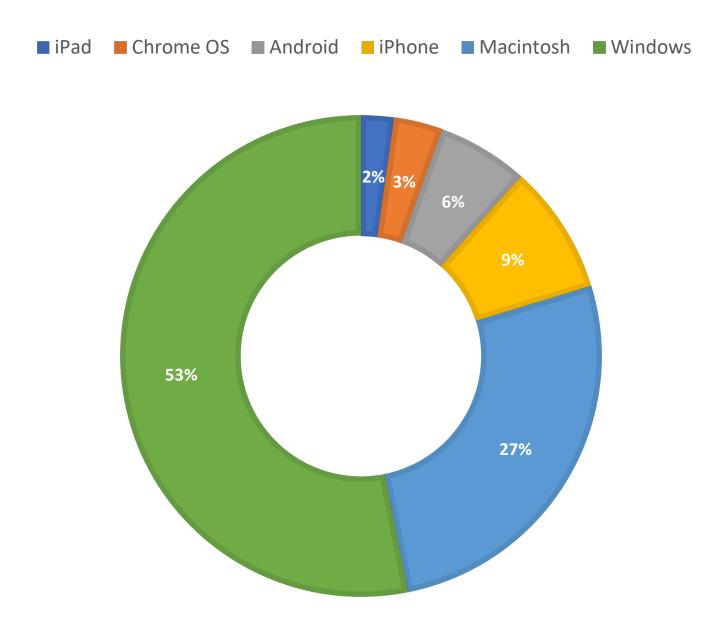

|
| May    | 7026                | 2291              | 786             | 10103                          |
| June   | 7067                | 2090              | 659             | 9816                           |
| July   | 6263                | 1866              | 664             | 8793                           |
| Aug    | 7644                | 1978              | 761             | 10383                          |
| Sept   | 9708                | 2070              | 793             | 12571                          |
| Totals | 69975               | 22657             | 7092            | 99724                          |

#### **Total Transactions by Entry Point**



#### What's the Breakdown of Questions by Source?



#### What Devices are Patrons Using to Ask Questions?



# SMS



#### **Total SMS by Library**



# Chat



#### What Percent of Chats Were Answered/Missed?



#### Which Departments Answered Chats (by type)?



#### Which Department Answered Chats (by local library)?



#### Which Widgets Brought in the Most Chats (Top 25)?



# **Email**



#### **Total Emails by Library**



### **FAQ Views by Month**



## **Top 25 FAQ Search Terms (Queries)**

| library   | 89 | ebook    | 14 |
|-----------|----|----------|----|
| book      | 41 | renew    | 14 |
| books     | 40 | cloud    | 13 |
| card      | 37 | florida  | 12 |
| need      | 24 | county   | 12 |
| find      | 22 | account  | 11 |
| access    | 22 | out      | 11 |
| return    | 19 | will     | 11 |
| number    | 19 | open     | 11 |
| online    | 17 | being    | 11 |
| help      | 16