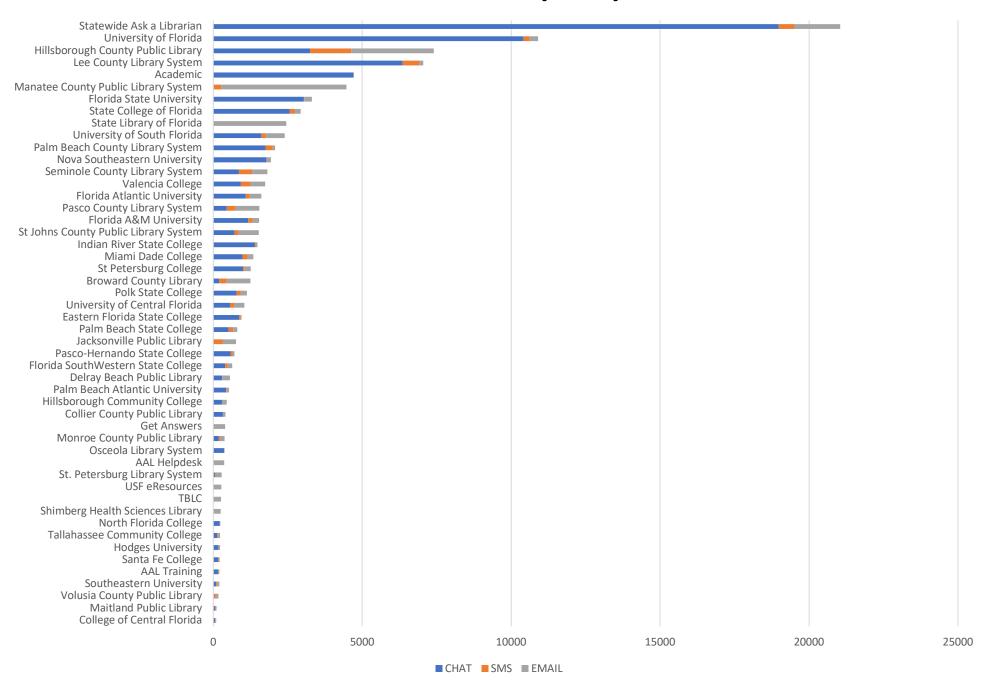

|
| Apr    | 8114                | 3332              | 789             | 12235                          |
| May    | 7026                | 2291              | 786             | 10103                          |
| June   | 7067                | 2090              | 659             | 9816                           |
| July   | 6263                | 1866              | 664             | 8793                           |
| Aug    | 7644                | 1978              | 761             | 10383                          |
| Sept   | 9708                | 2070              | 793             | 12571                          |
| Totals | 69975               | 22657             | 7092            | 99724                          |

#### **Total Transactions by Entry Point**



#### What's the Breakdown of Questions by Source?



#### What Devices are Patrons Using to Ask Questions?



# SMS



#### **Total SMS by Library**



# Chat



#### What Percent of Chats Were Answered/Missed?



#### Which Departments Answered Chats (by type)?



#### Which Department Answered Chats (by local library)?



#### Which Widgets Brought in the Most Chats (Top 25)?



# **Email**



#### **Total Emails by Library**



### **FAQ Views by Month**



## **Top 25 FAQ Search Terms (Queries)**

| library   | 89 | ebook    | 14 |
|-----------|----|----------|----|
| book      | 41 | renew    | 14 |
| books     | 40 | cloud    | 13 |
| card      | 37 | florida  | 12 |
| need      | 24 | county   | 12 |
| find      | 22 | account  | 11 |
| access    | 22 | out      | 11 |
| return