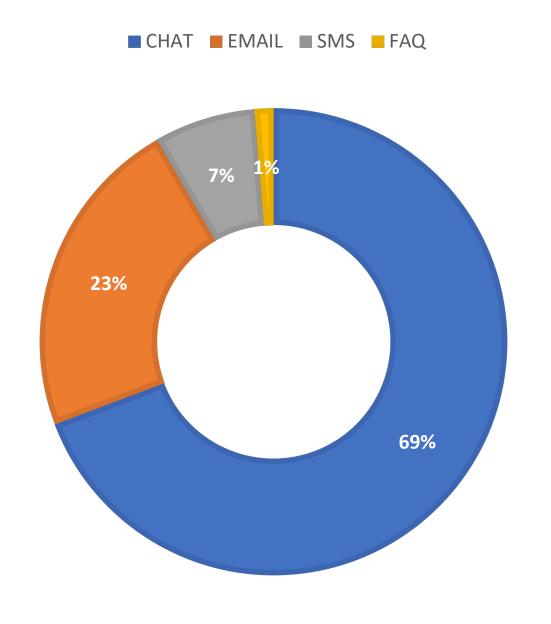

| 3332              | 789             | 12235                          |
| May    | 7026                | 2291              | 786             | 10103                          |
| June   | 7067                | 2090              | 659             | 9816                           |
| July   | 6263                | 1866              | 664             | 8793                           |
| Aug    | 7644                | 1978              | 761             | 10383                          |
| Sept   | 9708                | 2070              | 793             | 12571                          |
| Totals | 69975               | 22657             | 7092            | 99724                          |

#### **Total Transactions by Entry Point**



#### What's the Breakdown of Questions by Source?



#### What Devices are Patrons Using to Ask Questions?



# SMS



#### **Total SMS by Library**



# Chat



#### What Percent of Chats Were Answered/Missed?



#### Which Departments Answered Chats (by type)?



#### Which Department Answered Chats (by local library)?



#### Which Widgets Brought in the Most Chats (Top 25)?



# **Email**



#### **Total Emails by Library**



### **FAQ Views by Month**



## **Top 25 FAQ Search Terms (Queries)**

| library   | 89 | ebook    | 14 |
|-----------|----|----------|----|
| book      | 41 | renew    | 14 |
| books     | 40 | cloud    | 13 |
| card      | 37 | florida  | 12 |
| need      | 24 | county   | 12 |
| find      | 22 | account  | 11 |
| access    | 22 | out      | 11 |
| return    | 19 | will     | 11 |
| number    | 19 | open     |