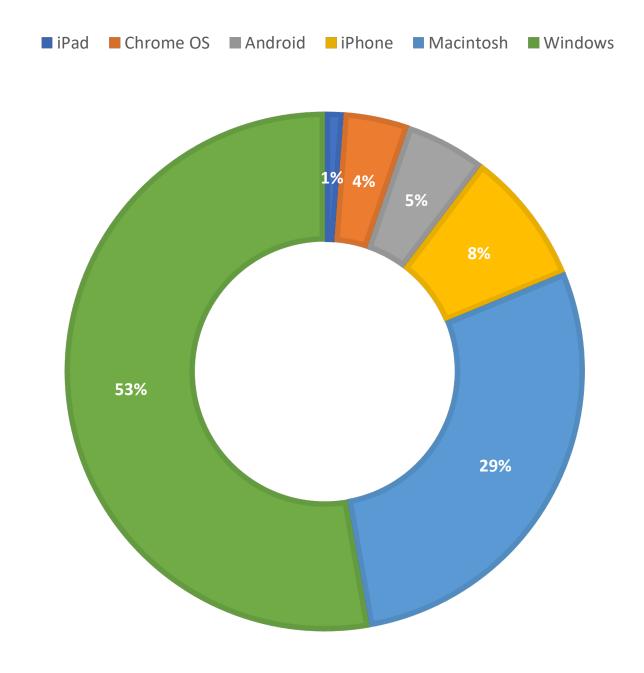

September 2020 Statistics

| Question Type |        |
|---------------|--------|
| SMS           | 793    |
| Chat          | 9708   |
| FAQ Views     | 68     |
| Email         | 2070   |
| Total         | 12,639 |

### **Total Transactions by Entry Point**



# What's the Breakdown of Questions by Source?





## What Devices are Patrons Using to Ask Questions?



# SMS

### **Total SMS by Library**



# Chat



# What Percent of Chats Were Answered/Missed?



# Which Departments Answered Chats (by type)?



### Which Department Answered Chats (by local library)?



### Which Widgets Brought in the Most Chats (Top 25)?



# Email



### **Total Emails by Library**



# **Top 25 FAQ Search Terms (Queries)**

| library   | 11 |
|-----------|----|
| card      | 7  |
| book      | 7  |
| access    | 6  |
| scifinder | 5  |
| books     | 4  |
| hold      | 4  |
| register  | 3  |
| renew     | 3  |
| trying    | 3  |
| need      | 3  |
| full      | 3  |
| articles  | 3  |
|           |    |

| renewal      | 3 |
|--------------|---|
| help         | 3 |
| online       | 3 |
| journal      | 2 |
| portal       | 2 |
| fsu          | 2 |
| hillsborough