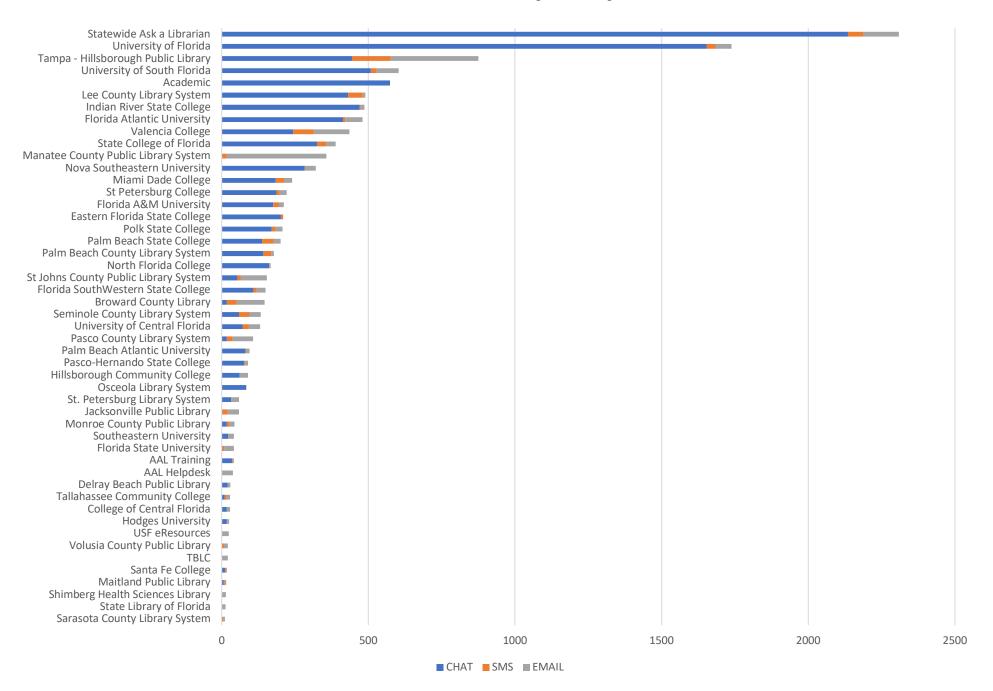

September 2020 Statistics

| Question Type |        |
|---------------|--------|
| SMS           | 793    |
| Chat          | 9708   |
| FAQ Views     | 68     |
| Email         | 2070   |
| Total         | 12,639 |

### **Total Transactions by Entry Point**



# What's the Breakdown of Questions by Source?





## What Devices are Patrons Using to Ask Questions?



# SMS

### **Total SMS by Library**



# Chat



# What Percent of Chats Were Answered/Missed?



# Which Departments Answered Chats (by type)?



### Which Department Answered Chats (by local library)?



### Which Widgets Brought in the Most Chats (Top 25)?



# Email



### **Total Emails by Library**



# **Top 25 FAQ Search Terms (Queries)**

| library   | 11 |
|-----------|----|
| card      | 7  |
| book      | 7  |
| access    | 6  |
| scifinder | 5  |
| books     | 4  |
| hold      | 4  |
| register  | 3  |
| renew     | 3  |
| trying    | 3  |
| need      | 3  |
| full      | 3  |
| articles  | 3  |
|           |    |

| renewal      | 3 |
|--------------|---|
| help