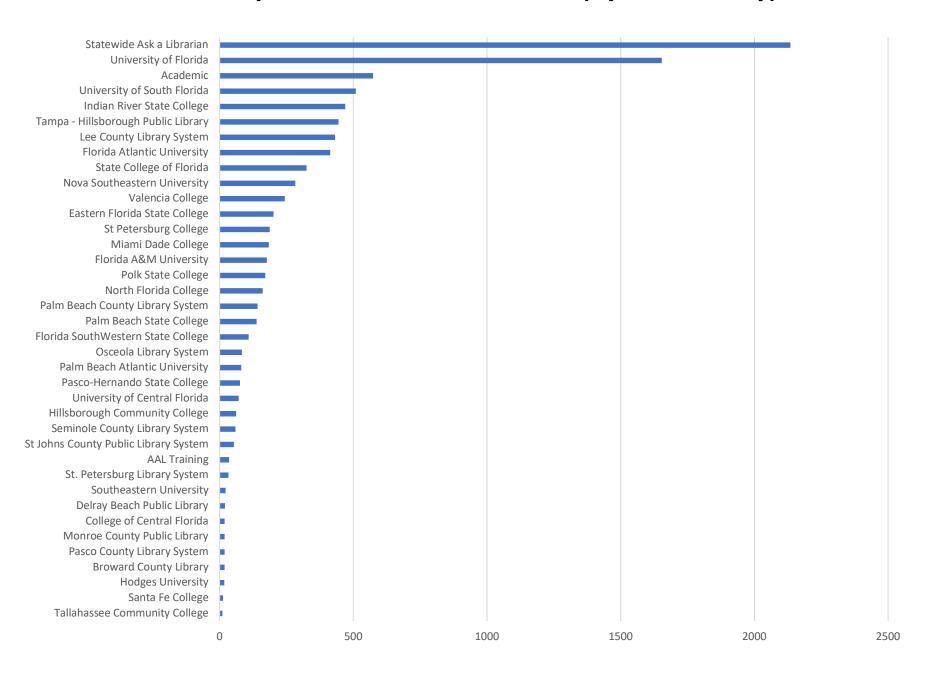

September 2020 Statistics

| Question Type |        |
|---------------|--------|
| SMS           | 793    |
| Chat          | 9708   |
| FAQ Views     | 68     |
| Email         | 2070   |
| Total         | 12,639 |

### **Total Transactions by Entry Point**



# What's the Breakdown of Questions by Source?





## What Devices are Patrons Using to Ask Questions?



# SMS

### **Total SMS by Library**



# Chat



# What Percent of Chats Were Answered/Missed?



# Which Departments Answered Chats (by type)?



### Which Department Answered Chats (by local library)?



### Which Widgets Brought in the Most Chats (Top 25)?



# Email



### **Total Emails by Library**



# **Top 25 FAQ Search Terms (Queries)**

| library   | 11 |
|-----------|----|
| card      | 7  |
| book      | 7  |
| access    | 6  |
| scifinder | 5  |
| books     | 4  |
| hold      | 4  |
| register  | 3  |
| renew     | 3  |
| trying    | 3  |
| need      | 3  |
| full      | 3  |
| articles  | 3  |
|           |    |

| renewal      | 3 |
|--------------|---|
| help         | 3 |
| online       | 3 |
| journal      | 2 |
| portal       | 2 |
| fsu          | 2 |
| hillsborough | 2 |
| will         | 2 |
| college      | 2 |
| log          | 2 |
| more         | 2 |
| said         | 2 |