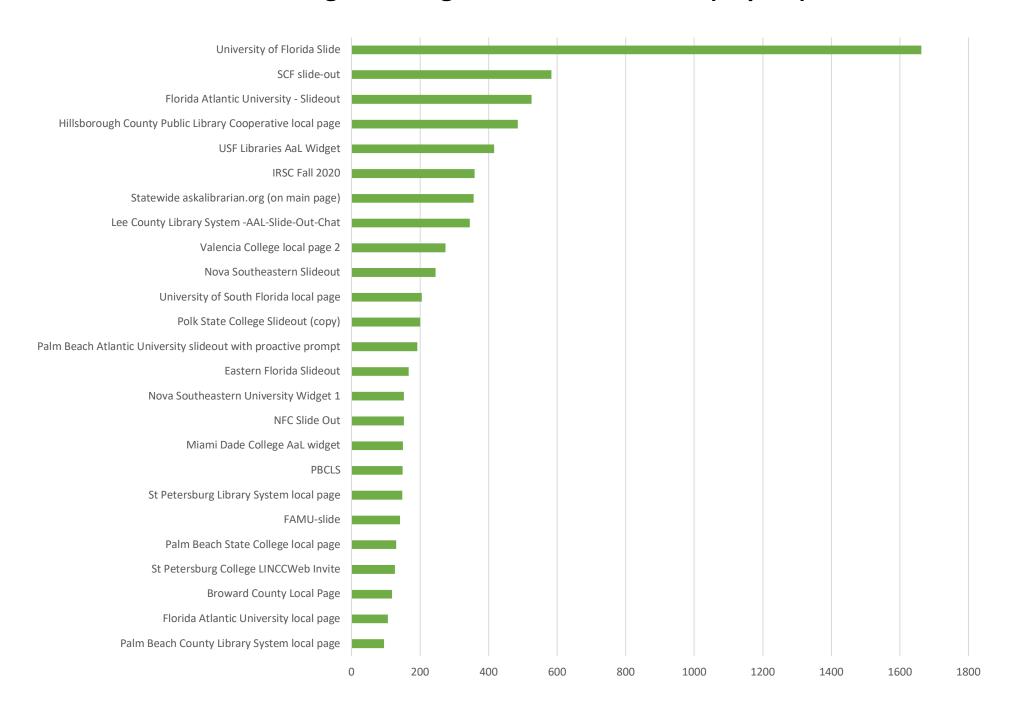

September 2020 Statistics

| Question Type |        |
|---------------|--------|
| SMS           | 793    |
| Chat          | 9708   |
| FAQ Views     | 68     |
| Email         | 2070   |
| Total         | 12,639 |

### **Total Transactions by Entry Point**



# What's the Breakdown of Questions by Source?





## What Devices are Patrons Using to Ask Questions?



# SMS

### **Total SMS by Library**



# Chat



# What Percent of Chats Were Answered/Missed?



# Which Departments Answered Chats (by type)?



### Which Department Answered Chats (by local library)?



### Which Widgets Brought in the Most Chats (Top 25)?



# Email



### **Total Emails by Library**



# **Top 25 FAQ Search Terms (Queries)**

| library   | 11 |
|-----------|----|
| card      | 7  |
| book      | 7  |
| access    | 6  |
| scifinder | 5  |
| books     | 4  |
| hold      | 4  |
| register  | 3  |
| renew     | 3  |
| trying    | 3  |
| need      | 3  |
| full      | 3  |
| articles  | 3  |
|           |    |

| renewal      | 3 |
|--------------|---|
| help         | 3 |
| online       | 3 |
| journal      | 2 |
| portal       | 2 |
| fsu          | 2 |
| hillsborough | 2 |
| will         | 2 |
| college      | 2 |
| log          | 2 |
| more         | 2 |
| said         | 2 |