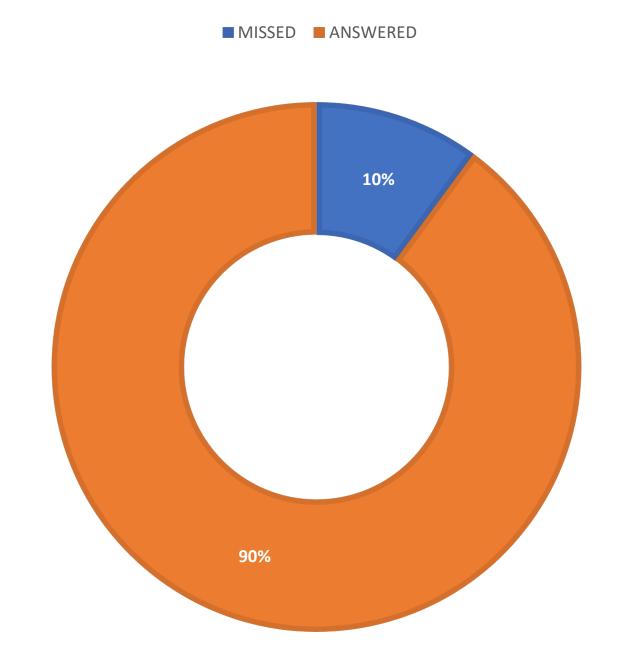

September 2020 Statistics

| Question Type |        |
|---------------|--------|
| SMS           | 793    |
| Chat          | 9708   |
| FAQ Views     | 68     |
| Email         | 2070   |
| Total         | 12,639 |

### **Total Transactions by Entry Point**



# What's the Breakdown of Questions by Source?





## What Devices are Patrons Using to Ask Questions?



# SMS

### **Total SMS by Library**



# Chat



# What Percent of Chats Were Answered/Missed?



# Which Departments Answered Chats (by type)?



### Which Department Answered Chats (by local library)?



### Which Widgets Brought in the Most Chats (Top 25)?



# Email



### **Total Emails by Library**



# **Top 25 FAQ Search Terms (Queries)**

| library   | 11 |
|-----------|----|
| card      | 7  |
| book      | 7  |
| access    | 6  |
| scifinder | 5  |
| books     | 4  |
| hold      | 4  |
| register  | 3  |
| renew     | 3  |
| trying    | 3  |
| need      | 3  |
| full      | 3  |
| articles  | 3  |
|           |    |

| renewal      | 3 |
|--------------|---|
| help         | 3 |
| online       | 3 |
| journal      | 2 |
| portal       | 2 |
| fsu          | 2 |
| hillsborough | 2 |
| will         | 2 |
| college      | 2 |
| log          | 2 |
| more         | 2 |
| said