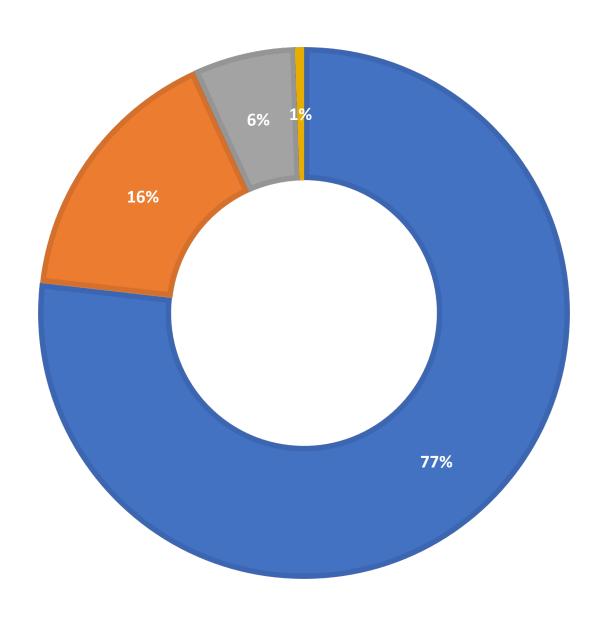

September 2020 Statistics

| Question Type |        |
|---------------|--------|
| SMS           | 793    |
| Chat          | 9708   |
| FAQ Views     | 68     |
| Email         | 2070   |
| Total         | 12,639 |

### **Total Transactions by Entry Point**



# What's the Breakdown of Questions by Source?





## What Devices are Patrons Using to Ask Questions?



# SMS

### **Total SMS by Library**



# Chat



# What Percent of Chats Were Answered/Missed?



# Which Departments Answered Chats (by type)?



### Which Department Answered Chats (by local library)?



### Which Widgets Brought in the Most Chats (Top 25)?



# Email



### **Total Emails by Library**



# **Top 25 FAQ Search Terms (Queries)**

| library   | 11 |
|-----------|----|
| card      | 7  |
| book      | 7  |
| access    | 6  |
| scifinder | 5  |
| books     | 4  |
| hold      | 4  |
| register  | 3  |
| renew     | 3  |
| trying    | 3  |
| need      | 3  |
| full      | 3  |
| articles  | 3  |
|           |    |

| renewal      | 3 |
|--------------|---|
| help         | 3 |
| online       | 3 |
| journal      | 2 |
|