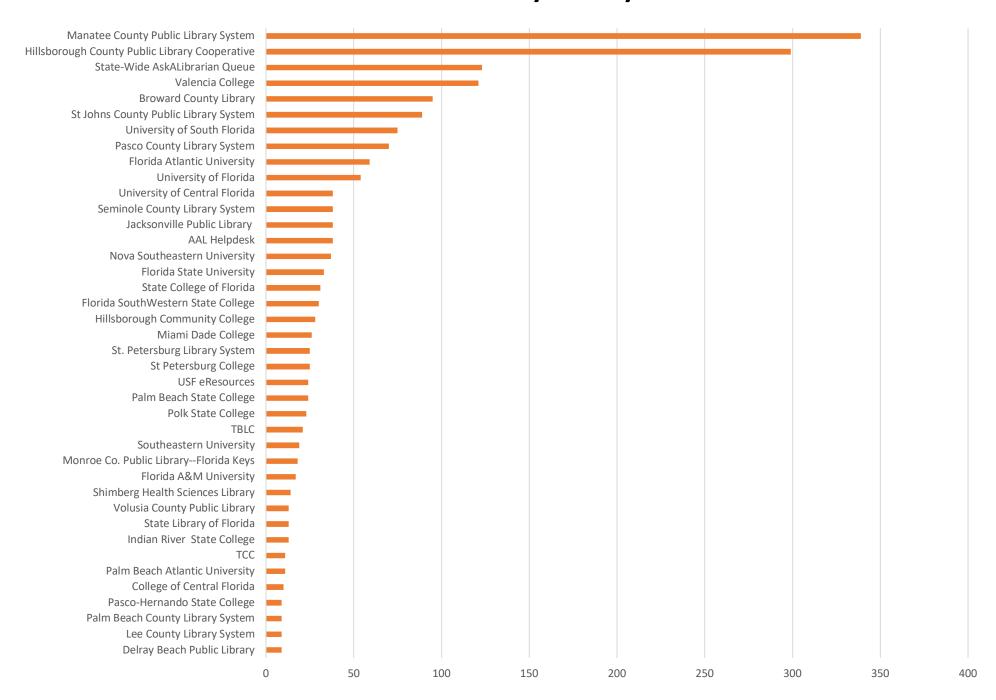

September 2020 Statistics

| Question Type |        |
|---------------|--------|
| SMS           | 793    |
| Chat          | 9708   |
| FAQ Views     | 68     |
| Email         | 2070   |
| Total         | 12,639 |

### **Total Transactions by Entry Point**



# What's the Breakdown of Questions by Source?





## What Devices are Patrons Using to Ask Questions?



# SMS

### **Total SMS by Library**



# Chat



# What Percent of Chats Were Answered/Missed?



# Which Departments Answered Chats (by type)?



### Which Department Answered Chats (by local library)?



### Which Widgets Brought in the Most Chats (Top 25)?



# Email



### **Total Emails by Library**



# **Top 25 FAQ Search Terms (Queries)**

| library   | 11 |
|-----------|----|
| card      | 7  |
| book      | 7  |
| access    | 6  |
| scifinder | 5  |
| books     | 4  |
| hold      | 4  |
| register  | 3  |
| renew     | 3  |
| trying    | 3  |
| need      | 3  |
| full      | 3  |
| articles  | 3  |
|           |    |

| renewal      | 3 |
|--------------|---|
| help         | 3 |
| online       | 3 |
| journal      | 2 |
| portal       | 2 |
| fsu          | 2 |
| hillsborough | 2 |
| will         | 2 |
| college      | 2 |
| log          | 2 |
| more         | 2 |
| said         | 2 |