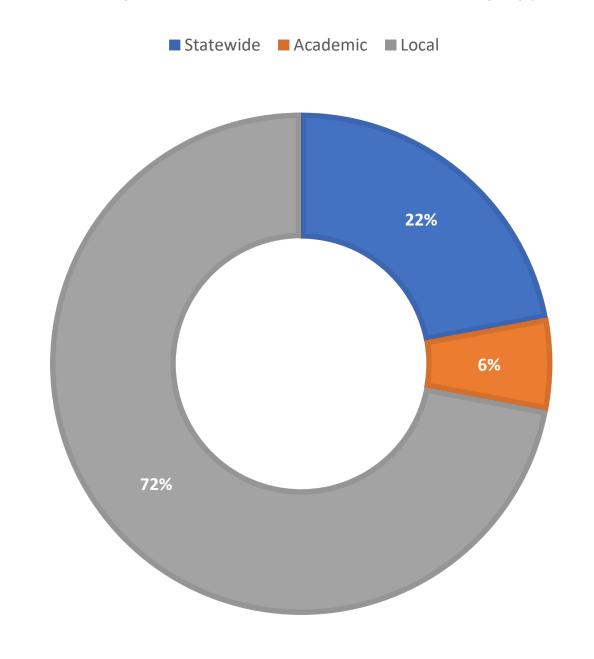

September 2020 Statistics

| Question Type |        |
|---------------|--------|
| SMS           | 793    |
| Chat          | 9708   |
| FAQ Views     | 68     |
| Email         | 2070   |
| Total         | 12,639 |

### **Total Transactions by Entry Point**



# What's the Breakdown of Questions by Source?





## What Devices are Patrons Using to Ask Questions?



# SMS

### **Total SMS by Library**



# Chat



# What Percent of Chats Were Answered/Missed?



# Which Departments Answered Chats (by type)?



### Which Department Answered Chats (by local library)?



### Which Widgets Brought in the Most Chats (Top 25)?



# Email



### **Total Emails by Library**



# **Top 25 FAQ Search Terms (Queries)**

| library   | 11 |
|-----------|----|
| card      | 7  |
| book      | 7  |
| access    | 6  |
| scifinder | 5  |
| books     | 4  |
| hold      | 4  |
| register  | 3  |
| renew     | 3  |
| trying    | 3  |
| need      | 3  |
| full      | 3  |
| articles  | 3  |
|           |    |

| renewal      | 3 |
|--------------|---|
| help         | 3 |
| online       | 3 |
| journal      | 2 |
| portal       | 2 |
| fsu          | 2 |
| hillsborough | 2 |
| will         | 2 |
| college      | 2 |
| log          | 2 |
| more         | 2 |
| said         | 2 |