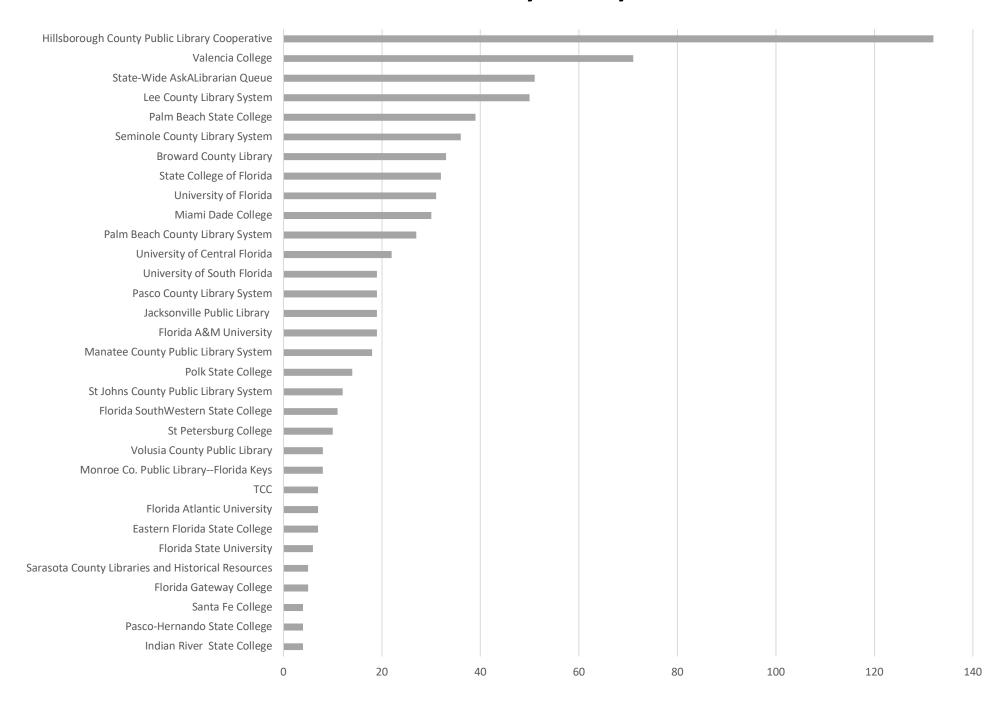

September 2020 Statistics

| Question Type |        |
|---------------|--------|
| SMS           | 793    |
| Chat          | 9708   |
| FAQ Views     | 68     |
| Email         | 2070   |
| Total         | 12,639 |

### **Total Transactions by Entry Point**



# What's the Breakdown of Questions by Source?





## What Devices are Patrons Using to Ask Questions?



# SMS

### **Total SMS by Library**



# Chat



# What Percent of Chats Were Answered/Missed?



# Which Departments Answered Chats (by type)?



### Which Department Answered Chats (by local library)?



### Which Widgets Brought in the Most Chats (Top 25)?



# Email



### **Total Emails by Library**



# **Top 25 FAQ Search Terms (Queries)**

| library   | 11 |
|-----------|----|
| card      | 7  |
| book      | 7  |
| access    | 6  |
| scifinder | 5  |
| books     | 4  |
| hold      | 4  |
| register  | 3  |
| renew     | 3  |
| trying    | 3  |
| need      | 3  |
| full      | 3  |
| articles  | 3  |
|           |    |

| renewal      | 3 |
|--------------|---|
| help         | 3 |
| online       | 3 |
| journal      | 2 |
| portal       | 2 |
| fsu          | 2 |
| hillsborough | 2 |
| will         | 2 |
| college