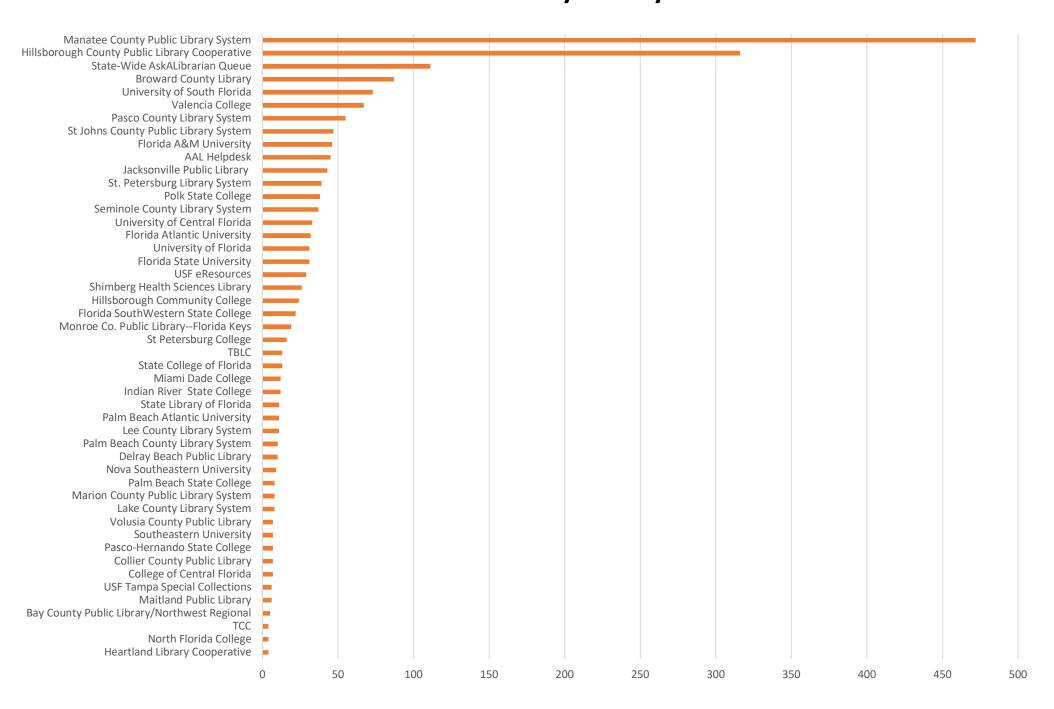

**August 2020 Statistics** 

| Question Type |        |
|---------------|--------|
| SMS           | 761    |
| Chat          | 7,644  |
| FAQ Views     | 53     |
| Email         | 1,978  |
| Total         | 10,436 |

### **Total Transactions by Entry Point**



# What's the Breakdown of Questions by Source?



# What Devices are Patrons Using to Ask Questions?



# SMS

### **Total SMS by Library**



# Chat



# What Percent of Chats Were Answered/Missed?



# Which Departments Answered Chats (by type)?



### Which Department Answered Chats (by local library)?



### Which Widgets Brought in the Most Chats (Top 25)?



# Email



### **Total Emails by Library**



# **Top 25 FAQ Search Terms (Queries)**

| library   | 7 |
|-----------|---|
| patterson | 6 |
| miller    | 6 |
| &         | 6 |
| account   | 5 |
| book      | 4 |
| textbook  | 4 |
| carnes    | 3 |
| access    | 3 |
| curbside  | 3 |
| student   | 3 |
| wilson    | 3 |
| 2004      | 3 |
|           |   |

| williams    | 3 |
|-------------|---|
| 2006        | 3 |
| looking     | 3 |
| find        | 3 |
| number      | 3 |
| graders     | 3 |
| first       | 3 |
| online      | 3 |
| card        | 3 |
| attention   | 3 |
| lack        | 3 |
| instruction | 3 |
|             |   |