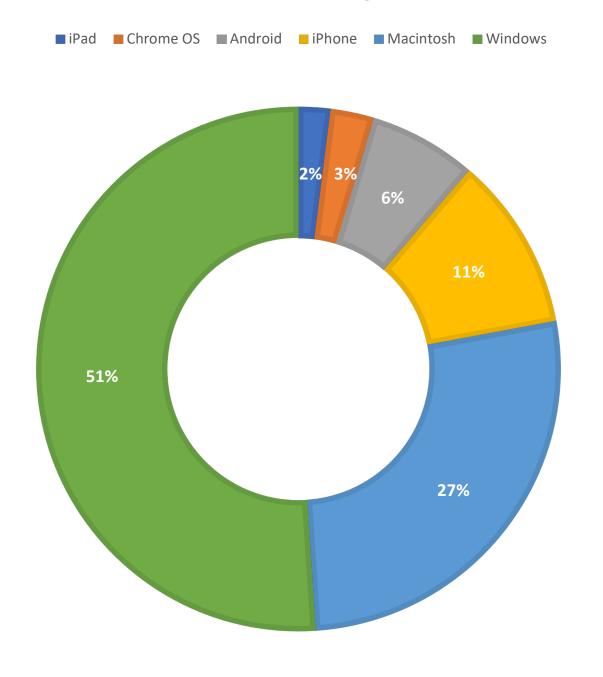

**August 2020 Statistics** 

| Question Type |        |
|---------------|--------|
| SMS           | 761    |
| Chat          | 7,644  |
| FAQ Views     | 53     |
| Email         | 1,978  |
| Total         | 10,436 |

### **Total Transactions by Entry Point**



# What's the Breakdown of Questions by Source?



# What Devices are Patrons Using to Ask Questions?



# SMS

### **Total SMS by Library**



# Chat



# What Percent of Chats Were Answered/Missed?



# Which Departments Answered Chats (by type)?



### Which Department Answered Chats (by local library)?



### Which Widgets Brought in the Most Chats (Top 25)?



# Email



### **Total Emails by Library**



# **Top 25 FAQ Search Terms (Queries)**

| library   | 7 |
|-----------|---|
| patterson | 6 |
| miller    | 6 |
| &         | 6 |
| account   | 5 |
| book      | 4 |
| textbook  | 4 |
| carnes    | 3 |
| access    | 3 |
| curbside  | 3 |
| student   | 3 |
| wilson    | 3 |
| 2004      | 3 |
|           |   |

| williams    | 3 |
|-------------|---|
| 2006        | 3 |
| looking     | 3 |
| find        | 3 |
| number      | 3 |
| graders     | 3 |
| first       | 3 |
| online      | 3