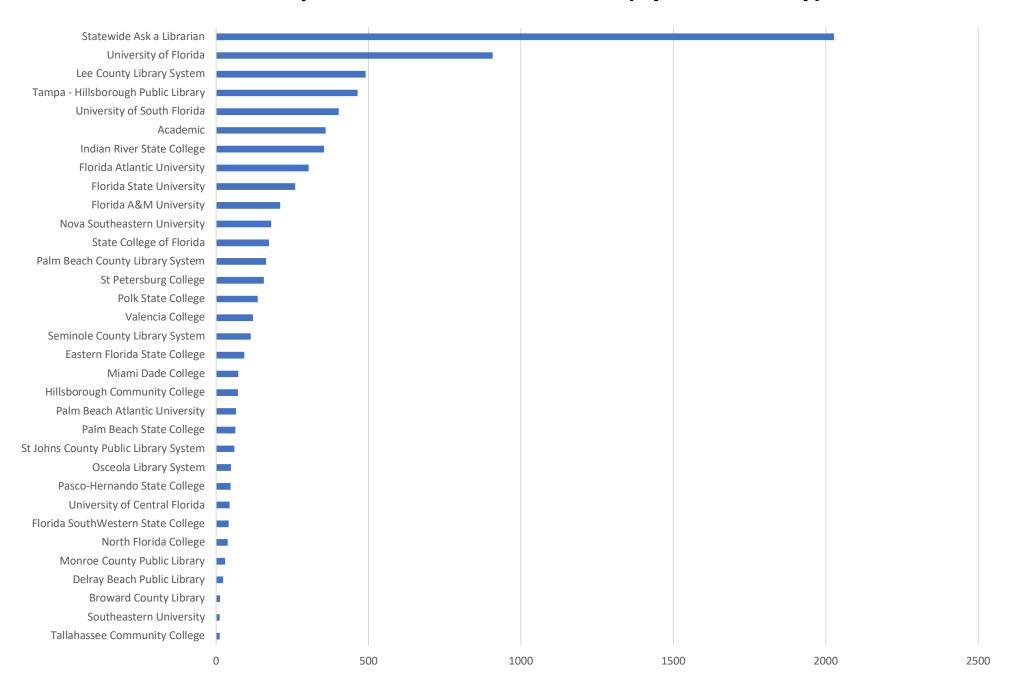

**August 2020 Statistics** 

| Question Type |        |
|---------------|--------|
| SMS           | 761    |
| Chat          | 7,644  |
| FAQ Views     | 53     |
| Email         | 1,978  |
| Total         | 10,436 |

### **Total Transactions by Entry Point**



# What's the Breakdown of Questions by Source?



# What Devices are Patrons Using to Ask Questions?



# SMS

### **Total SMS by Library**



# Chat



# What Percent of Chats Were Answered/Missed?



# Which Departments Answered Chats (by type)?



### Which Department Answered Chats (by local library)?



### Which Widgets Brought in the Most Chats (Top 25)?



# Email



### **Total Emails by Library**



# **Top 25 FAQ Search Terms (Queries)**

| library   | 7 |
|-----------|---|
| patterson | 6 |
| miller    | 6 |
| &         | 6 |
| account   | 5 |
| book      | 4 |
| textbook  | 4 |
| carnes    | 3 |
| access    | 3 |
| curbside  | 3 |
| student   | 3 |
| wilson    | 3 |
| 2004      | 3 |
|           |   |

| williams    | 3 |
|-------------|---|
| 2006        | 3 |
| looking     | 3 |
| find        | 3 |
| number      | 3 |
| graders     | 3 |
| first       | 3 |
| online      | 3 |
| card        | 3 |
| attention   | 3 |
| lack        | 3 |
| instruction | 3 |
|             |   |