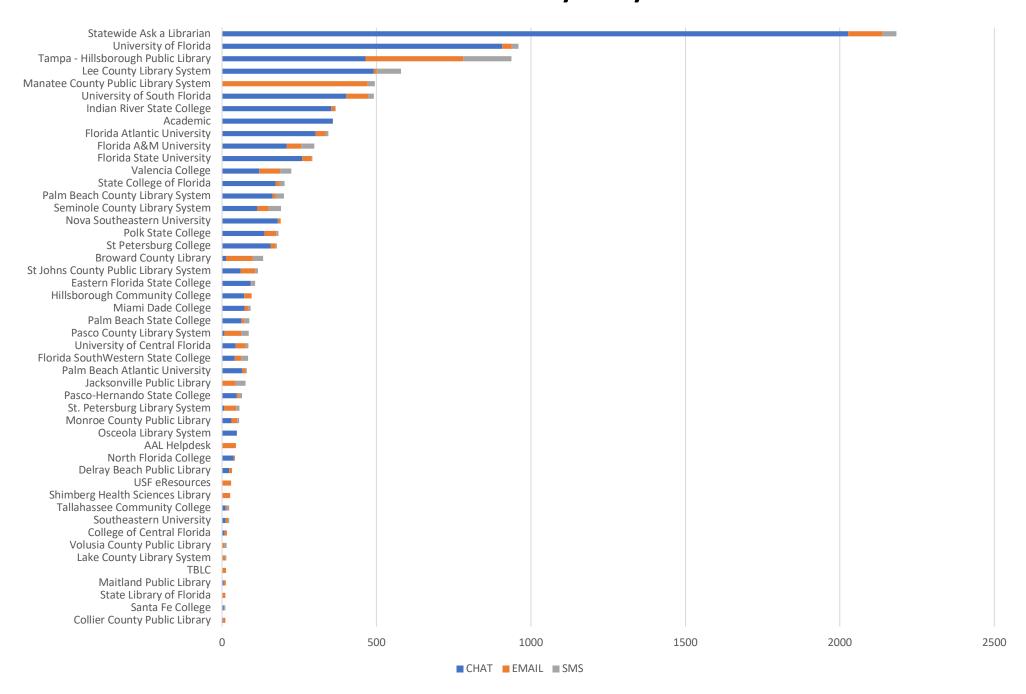

**August 2020 Statistics** 

| Question Type |        |
|---------------|--------|
| SMS           | 761    |
| Chat          | 7,644  |
| FAQ Views     | 53     |
| Email         | 1,978  |
| Total         | 10,436 |

### **Total Transactions by Entry Point**



# What's the Breakdown of Questions by Source?



# What Devices are Patrons Using to Ask Questions?



# SMS

### **Total SMS by Library**



# Chat



# What Percent of Chats Were Answered/Missed?



# Which Departments Answered Chats (by type)?



### Which Department Answered Chats (by local library)?



### Which Widgets Brought in the Most Chats (Top 25)?



# Email



### **Total Emails by Library**



# **Top 25 FAQ Search Terms (Queries)**

| library   | 7 |
|-----------|---|
| patterson | 6 |
| miller    | 6 |
| &         | 6 |
| account   | 5 |
| book      | 4 |
| textbook  | 4 |
| carnes    | 3 |
| access    | 3 |
| curbside  | 3 |
| student   | 3 |
| wilson    | 3 |
| 2004      | 3 |
|           |   |

| williams    | 3 |
|-------------|---|
| 2006        | 3 |
| looking