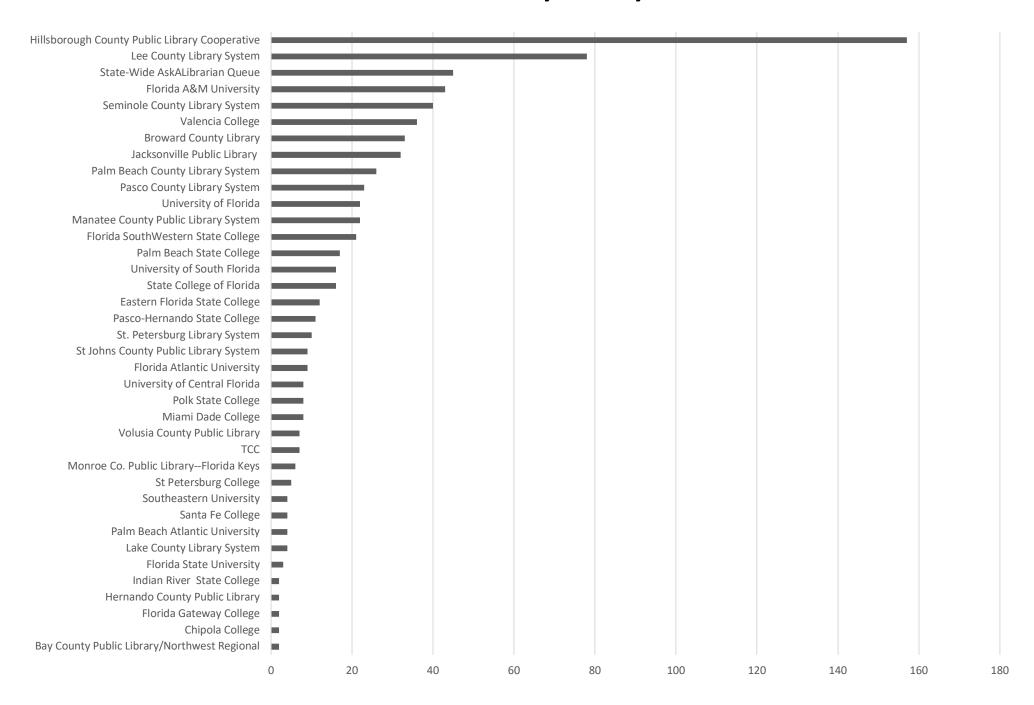

**August 2020 Statistics** 

| Question Type |        |
|---------------|--------|
| SMS           | 761    |
| Chat          | 7,644  |
| FAQ Views     | 53     |
| Email         | 1,978  |
| Total         | 10,436 |

### **Total Transactions by Entry Point**



# What's the Breakdown of Questions by Source?



# What Devices are Patrons Using to Ask Questions?



# SMS

### **Total SMS by Library**



# Chat



# What Percent of Chats Were Answered/Missed?



# Which Departments Answered Chats (by type)?



### Which Department Answered Chats (by local library)?



### Which Widgets Brought in the Most Chats (Top 25)?



# Email



### **Total Emails by Library**



# **Top 25 FAQ Search Terms (Queries)**

| library   | 7 |
|-----------|---|
| patterson | 6 |
| miller    | 6 |
| &         | 6 |
| account   | 5 |
| book      | 4 |
| textbook  | 4 |
| carnes    | 3 |
| access    | 3 |
| curbside  | 3 |
| student   | 3 |
| wilson    | 3 |
| 2004      | 3 |
|           |   |

| williams    | 3 |
|-------------|---|
| 2006        | 3 |
| looking     | 3 |
| find        | 3 |
| number      | 3 |
| graders     | 3 |
| first       | 3 |
| online      | 3 |
| card        | 3 |
| attention   |