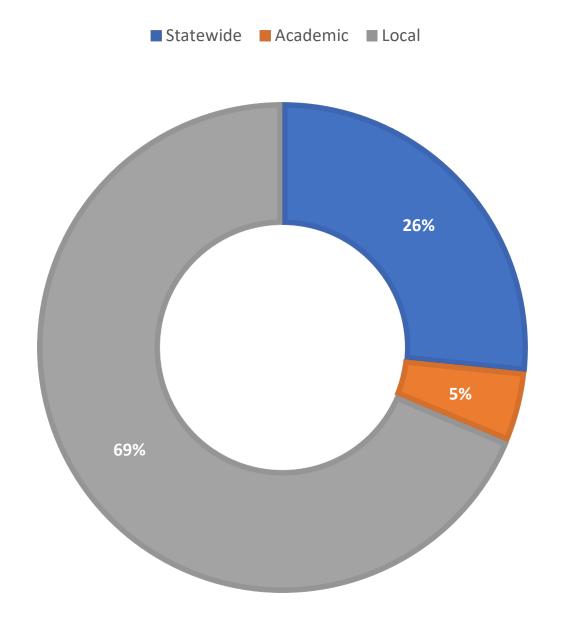

**August 2020 Statistics** 

| Question Type |        |
|---------------|--------|
| SMS           | 761    |
| Chat          | 7,644  |
| FAQ Views     | 53     |
| Email         | 1,978  |
| Total         | 10,436 |

### **Total Transactions by Entry Point**



# What's the Breakdown of Questions by Source?



# What Devices are Patrons Using to Ask Questions?



# SMS

### **Total SMS by Library**



# Chat



# What Percent of Chats Were Answered/Missed?



# Which Departments Answered Chats (by type)?



### Which Department Answered Chats (by local library)?



### Which Widgets Brought in the Most Chats (Top 25)?



# Email



### **Total Emails by Library**



# **Top 25 FAQ Search Terms (Queries)**

| library   | 7 |
|-----------|---|
| patterson | 6 |
| miller    | 6 |
| &         | 6 |
| account   | 5 |
| book      | 4 |
| textbook  | 4 |
| carnes    | 3 |
| access    | 3 |
| curbside  | 3 |
| student   | 3 |
| wilson    | 3 |
| 2004      | 3 |
|           |   |

| williams    | 3 |
|-------------|---|
| 2006        | 3 |
| looking     | 3 |
| find        | 3 |
| number      | 3 |
| graders     | 3 |
| first       | 3 |
| online      | 3 |
| card        | 3 |
| attention   | 3 |
| lack        | 3 |
| instruction | 3 |
|             |   |