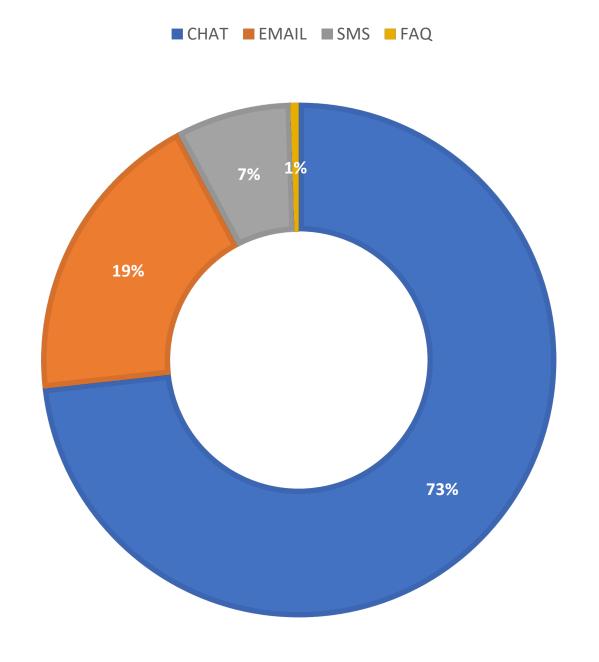

**August 2020 Statistics** 

| Question Type |        |
|---------------|--------|
| SMS           | 761    |
| Chat          | 7,644  |
| FAQ Views     | 53     |
| Email         | 1,978  |
| Total         | 10,436 |

### **Total Transactions by Entry Point**



# What's the Breakdown of Questions by Source?



# What Devices are Patrons Using to Ask Questions?



# SMS

### **Total SMS by Library**



# Chat



# What Percent of Chats Were Answered/Missed?



# Which Departments Answered Chats (by type)?



### Which Department Answered Chats (by local library)?



### Which Widgets Brought in the Most Chats (Top 25)?



# Email



### **Total Emails by Library**



# **Top 25 FAQ Search Terms (Queries)**

| library   | 7 |
|-----------|---|
| patterson | 6 |
| miller    | 6 |
| &         | 6 |
| account   | 5 |
| book      | 4 |
| textbook  | 4 |
| carnes    | 3 |
| access    | 3 |
| curbside  | 3 |
| student   | 3 |
| wilson    | 3 |
| 2004      | 3 |
|           |   |

| williams    | 3 |
|-------------|---|
| 2006        | 3 |
| looking     | 3 |
| find        | 3 |
| number      | 3 |
| g