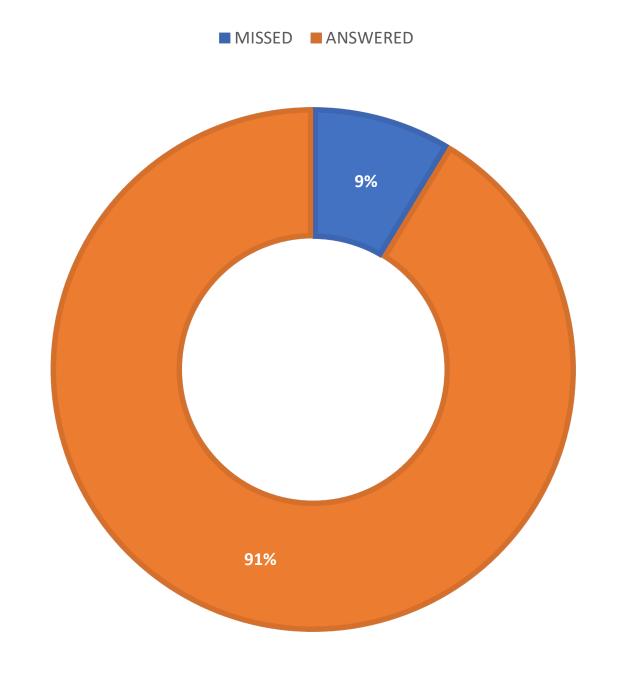

**August 2020 Statistics** 

| Question Type |        |
|---------------|--------|
| SMS           | 761    |
| Chat          | 7,644  |
| FAQ Views     | 53     |
| Email         | 1,978  |
| Total         | 10,436 |

### **Total Transactions by Entry Point**



# What's the Breakdown of Questions by Source?



# What Devices are Patrons Using to Ask Questions?



# SMS

### **Total SMS by Library**



# Chat



# What Percent of Chats Were Answered/Missed?



# Which Departments Answered Chats (by type)?



### Which Department Answered Chats (by local library)?



### Which Widgets Brought in the Most Chats (Top 25)?



# Email



### **Total Emails by Library**



# **Top 25 FAQ Search Terms (Queries)**

| library   | 7 |
|-----------|---|
| patterson | 6 |
| miller    | 6 |
| &         | 6 |
| account   | 5 |
| book      | 4 |
| textbook  | 4 |
| carnes    | 3 |
| access    | 3 |
| curbside  | 3 |
| student   | 3 |
| wilson    | 3 |
| 2004      | 3 |
|           |   |

| williams    | 3 |
|-------------|---|
| 2006        | 3 |
| looking     | 3 |
| find        | 3 |
| number      | 3 |
| graders     | 3 |
| first       | 3 |
| online      | 3 |
| card        | 3 |
| attention   | 3 |
| lack        | 3 |
| instruction | 3 |
|             |