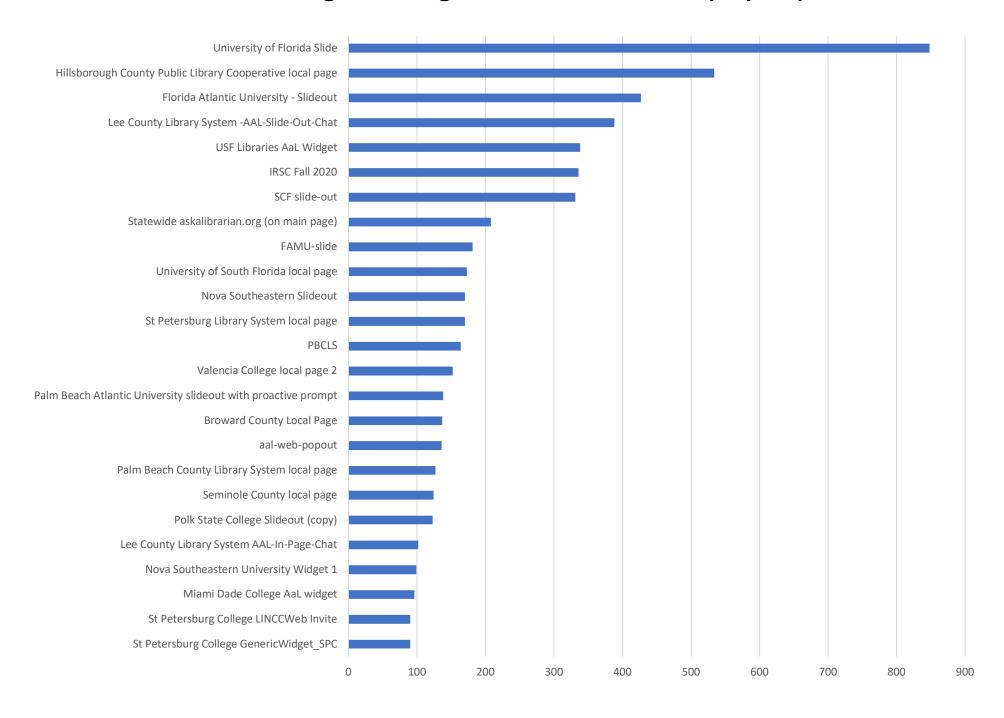

**August 2020 Statistics** 

| Question Type |        |
|---------------|--------|
| SMS           | 761    |
| Chat          | 7,644  |
| FAQ Views     | 53     |
| Email         | 1,978  |
| Total         | 10,436 |

### **Total Transactions by Entry Point**



# What's the Breakdown of Questions by Source?



# What Devices are Patrons Using to Ask Questions?



# SMS

### **Total SMS by Library**



# Chat



# What Percent of Chats Were Answered/Missed?



# Which Departments Answered Chats (by type)?



### Which Department Answered Chats (by local library)?



### Which Widgets Brought in the Most Chats (Top 25)?



# Email



### **Total Emails by Library**



# **Top 25 FAQ Search Terms (Queries)**

| library   | 7 |
|-----------|---|
| patterson | 6 |
| miller    | 6 |
| &         | 6 |
| account   | 5 |
| book      | 4 |
| textbook  | 4 |
| carnes    | 3 |
| access    | 3 |
| curbside  | 3 |
| student   | 3 |
| wilson    | 3 |
| 2004      | 3 |
|           |   |

| williams    | 3 |
|-------------|---|
| 2006        | 3 |
| looking     | 3 |
| find        | 3 |
| number      | 3 |
| graders     | 3 |
| first       | 3 |
| online      | 3 |
| card        | 3 |
| attention   | 3 |
| lack        | 3 |
| instruction | 3 |
|             |   |