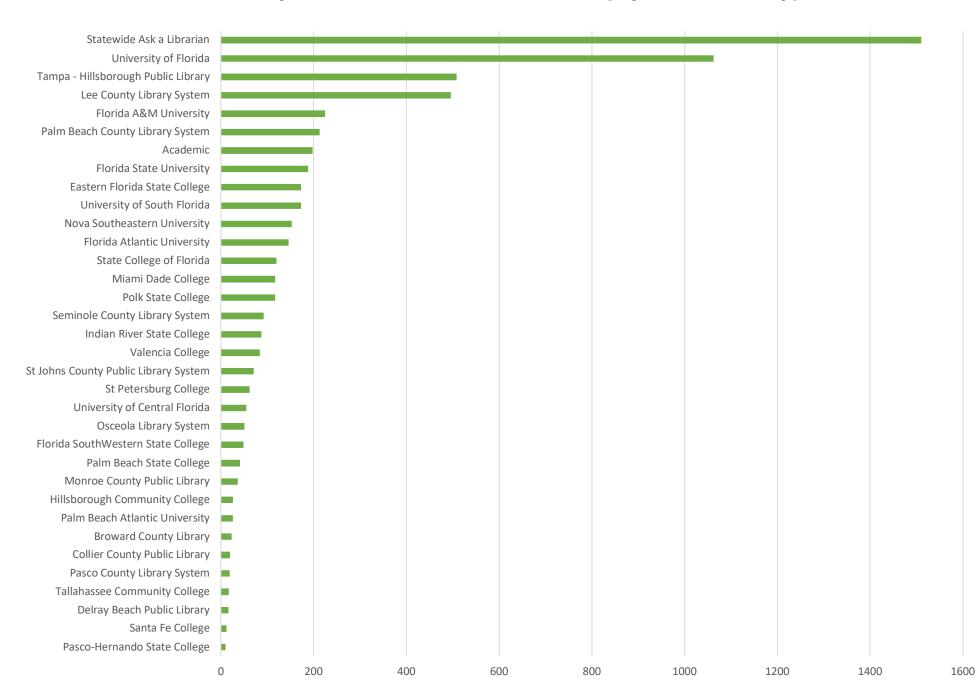

# July 2020 Statistics

| Question Type |      |
|---------------|------|
| SMS           | 664  |
| Chat          | 6263 |
| FAQ Views     | 65   |
| Email         | 1866 |
| Total         | 8793 |

#### **Total Transactions by Entry Point**



CHAT EMAIL SMS

# ■ CHAT ■ EMAIL ■ SMS ■ FAQ <mark>1%</mark> 7% 21% 71%

# What's the Breakdown of Questions by Source?



## What Devices are Patrons Using to Ask Questions?



#### **Total SMS by Library**





## What Percent of Chats Were Answered/Missed?

■ MISSED ■ ANSWERED



## Which Departments Answered Chats (by type)?



#### Which Department Answered Chats (by local library)?



#### Which Widgets Brought in the Most Chats (Top 25)?





#### **Total Emails by Library**



# **Top 25 FAQ Search Terms (Queries)**

| library     | 15 |
|-------------|----|
| card        | 7  |
| toolbox     | 7  |
| sick        | 6  |
| tired       | 6  |
| need        | 6  |
| number      | 5  |
| access      | 4  |
| help        | 4  |
| being       | 4  |
| book        | 4  |
| information | 3  |
| summary     | 3  |

| suggestions    | 3 |
|----------------|---|
| resources      | 3 |
| william        | 3 |
| randolph       | 3 |
| hold           | 3 |
| hearst         | 3 |
| yellow         | 3 |
| journalism     | 3 |
| administration | 3 |
| forms          | 3 |
| name           | 3 |
| books          | 3 |
|                |   |