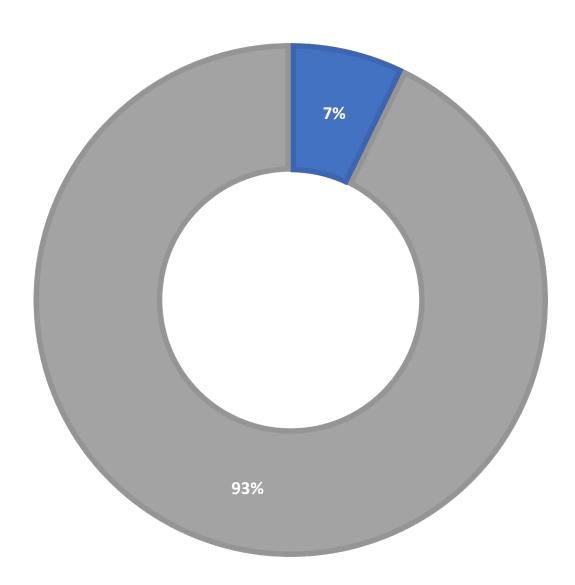

# July 2020 Statistics

| Question Type |      |
|---------------|------|
| SMS           | 664  |
| Chat          | 6263 |
| FAQ Views     | 65   |
| Email         | 1866 |
| Total         | 8793 |

#### **Total Transactions by Entry Point**



CHAT EMAIL SMS

# ■ CHAT ■ EMAIL ■ SMS ■ FAQ <mark>1%</mark> 7% 21% 71%

# What's the Breakdown of Questions by Source?



## What Devices are Patrons Using to Ask Questions?



#### **Total SMS by Library**





## What Percent of Chats Were Answered/Missed?

■ MISSED ■ ANSWERED



## Which Departments Answered Chats (by type)?



#### Which Department Answered Chats (by local library)?



#### Which Widgets Brought in the Most Chats (Top 25)?





#### **Total Emails by Library**



# **Top 25 FAQ Search Terms (Queries)**

| library     | 15 |
|-------------|----|
| card        | 7  |
| toolbox     | 7  |
| sick        | 6  |
| tired       | 6  |
| need        | 6  |
| number      | 5  |
| access      | 4  |
| help        | 4  |
| being       | 4  |
| book        | 4  |
| information | 3  |
| summary     | 3  |

| suggestions    | 3 |
|----------------|---|
| resources      | 3 |
| william        | 3 |
| randolph       | 3 |
| hold           | 3 |
| hearst         | 3 |
| yellow         | 3 |
| journalism     | 3 |
| administration | 3 |
| forms          | 3 |
| n