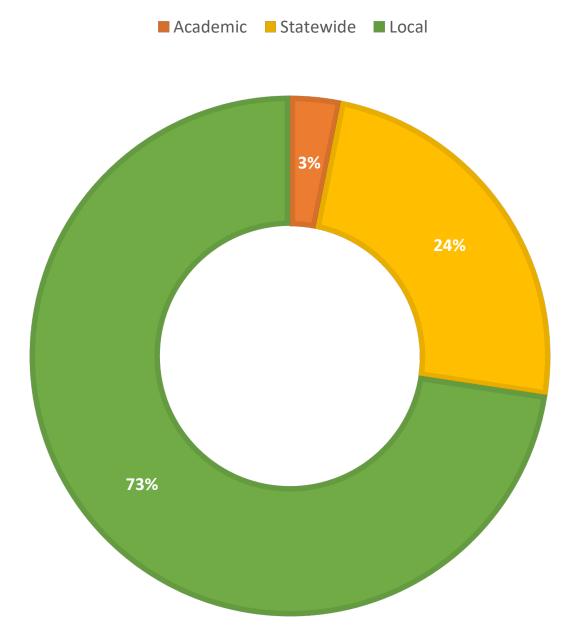

# July 2020 Statistics

| Question Type |      |
|---------------|------|
| SMS           | 664  |
| Chat          | 6263 |
| FAQ Views     | 65   |
| Email         | 1866 |
| Total         | 8793 |

#### **Total Transactions by Entry Point**



CHAT EMAIL SMS

# ■ CHAT ■ EMAIL ■ SMS ■ FAQ <mark>1%</mark> 7% 21% 71%

# What's the Breakdown of Questions by Source?



## What Devices are Patrons Using to Ask Questions?



#### **Total SMS by Library**





## What Percent of Chats Were Answered/Missed?

■ MISSED ■ ANSWERED



## Which Departments Answered Chats (by type)?



#### Which Department Answered Chats (by local library)?



#### Which Widgets Brought in the Most Chats (Top 25)?





#### **Total Emails by Library**



# **Top 25 FAQ Search Terms (Queries)**

| library     | 15 |
|-------------|----|
| card        | 7  |
| toolbox     | 7  |
| sick        | 6  |
| tired       | 6  |
| need        | 6  |
| number      | 5  |
| access      | 4  |
| help        | 4  |
| being       | 4  |
| book        | 4  |
| information | 3  |
| summary     | 3  |

| suggestions    | 3 |
|----------------|---|
| resources      | 3 |
| william        | 3 |
| randolph       | 3 |
| hold           | 3 |
| hearst         | 3 |
| yellow         | 3 |
| journalism     | 3 |
| administration | 3 |
| forms          | 3 |
| name           | 3 |
| books          | 3 |
|