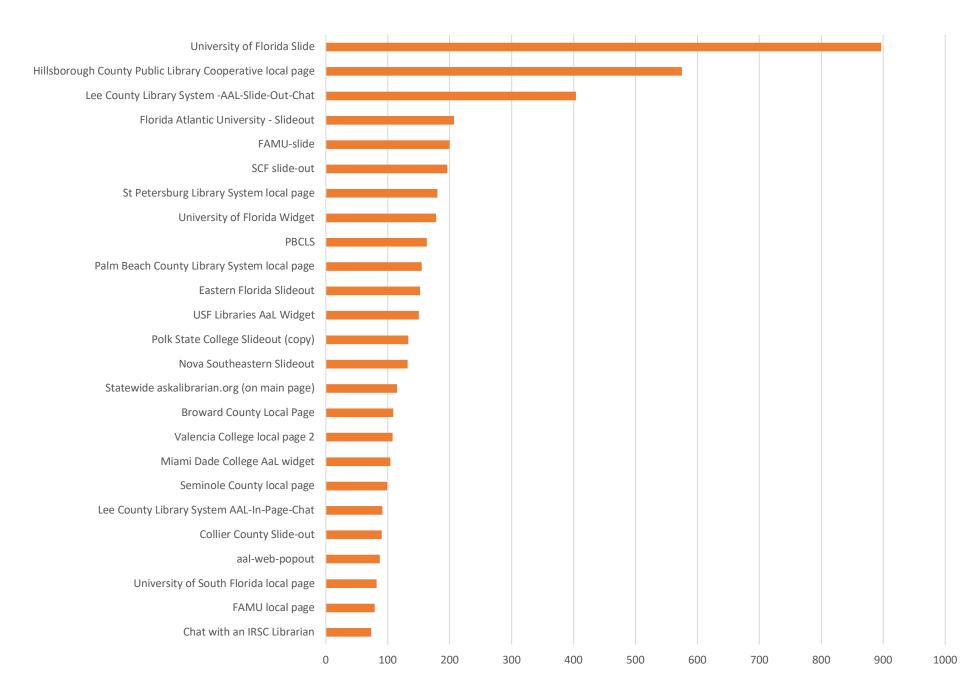

# July 2020 Statistics

| Question Type |      |
|---------------|------|
| SMS           | 664  |
| Chat          | 6263 |
| FAQ Views     | 65   |
| Email         | 1866 |
| Total         | 8793 |

#### **Total Transactions by Entry Point**



CHAT EMAIL SMS

# ■ CHAT ■ EMAIL ■ SMS ■ FAQ <mark>1%</mark> 7% 21% 71%

# What's the Breakdown of Questions by Source?



## What Devices are Patrons Using to Ask Questions?



#### **Total SMS by Library**





## What Percent of Chats Were Answered/Missed?

■ MISSED ■ ANSWERED



## Which Departments Answered Chats (by type)?



#### Which Department Answered Chats (by local library)?



#### Which Widgets Brought in the Most Chats (Top 25)?





#### **Total Emails by Library**



# **Top 25 FAQ Search Terms (Queries)**

| library     | 15 |
|-------------|----|
| card        | 7  |
| toolbox     | 7  |
| sick        | 6  |
| tired       | 6  |
| need        | 6  |
| number      | 5  |
| access      | 4  |
| help        | 4  |
| being       | 4  |
| book        | 4  |
| information | 3  |
| summary     | 3  |

| suggestions    | 3 |
|----------------|---|
| resources      | 3 |
| william        | 3 |
| randolph       | 3 |
| hold           | 3 |
| hearst         | 3 |
| yellow         | 3 |
| journalism     | 3 |
| administration | 3 |
| forms          | 3 |
| name           | 3 |
| books          | 3 |
|                |   |