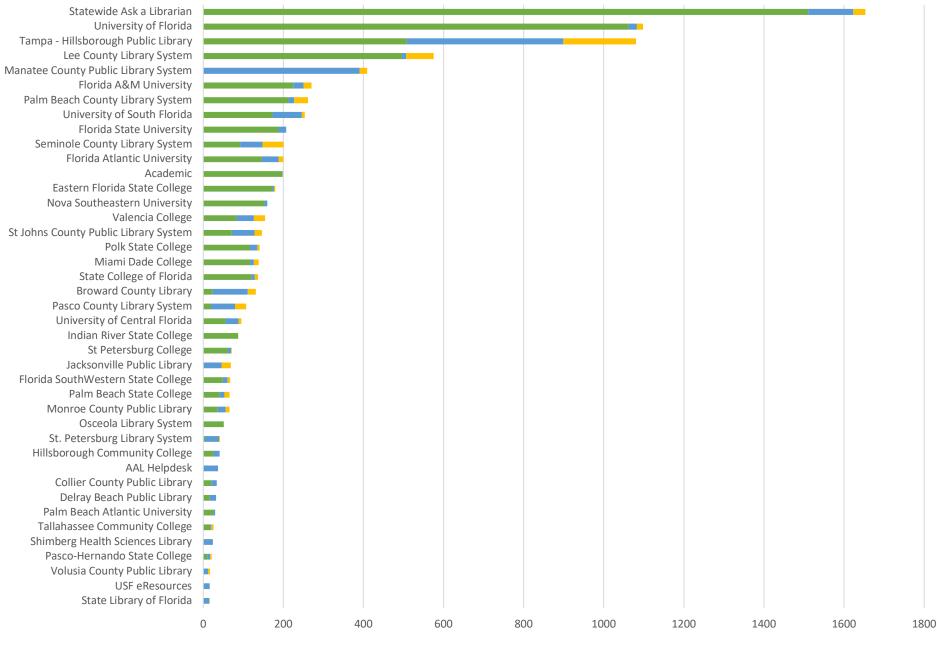

# July 2020 Statistics

| Question Type |      |
|---------------|------|
| SMS           | 664  |
| Chat          | 6263 |
| FAQ Views     | 65   |
| Email         | 1866 |
| Total         | 8793 |

#### **Total Transactions by Entry Point**



CHAT EMAIL SMS

# ■ CHAT ■ EMAIL ■ SMS ■ FAQ <mark>1%</mark> 7% 21% 71%

# What's the Breakdown of Questions by Source?



## What Devices are Patrons Using to Ask Questions?



#### **Total SMS by Library**





## What Percent of Chats Were Answered/Missed?

■ MISSED ■ ANSWERED



## Which Departments Answered Chats (by type)?



#### Which Department Answered Chats (by local library)?



#### Which Widgets Brought in the Most Chats (Top 25)?





#### **Total Emails by Library**



# **Top 25 FAQ Search Terms (Queries)**

| library     | 15 |
|-------------|----|
| card        | 7  |
| toolbox     | 7  |
| sick        | 6  |
| tired       | 6  |
| need        | 6  |
| number      | 5  |
| access      | 4  |
| help        | 4  |
| being       | 4  |
| book        | 4  |
| information |