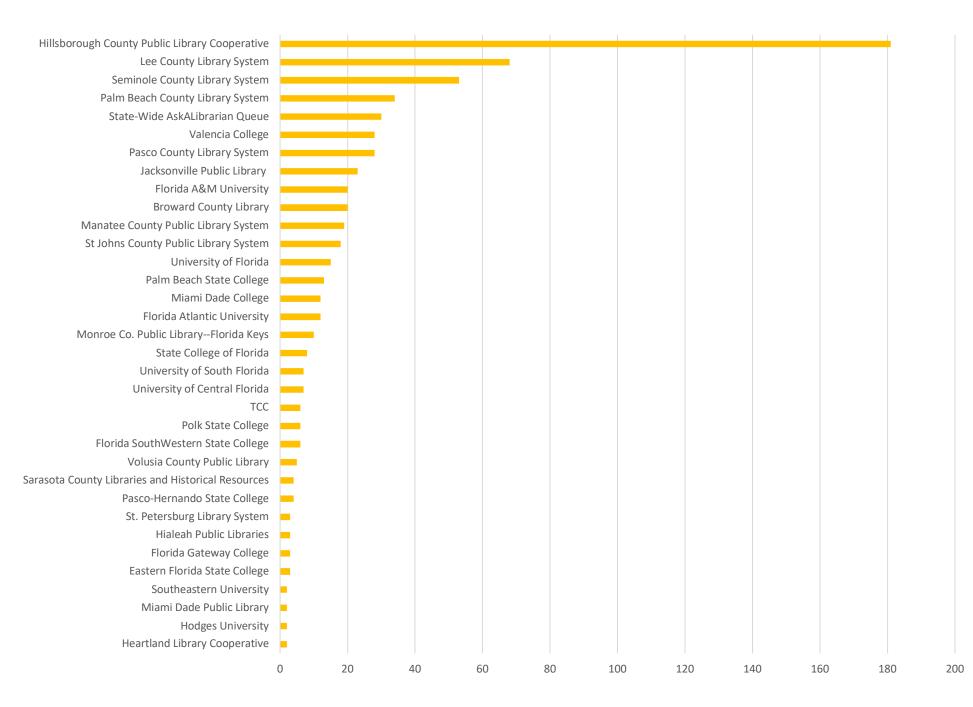

# July 2020 Statistics

| Question Type |      |
|---------------|------|
| SMS           | 664  |
| Chat          | 6263 |
| FAQ Views     | 65   |
| Email         | 1866 |
| Total         | 8793 |

#### **Total Transactions by Entry Point**



CHAT EMAIL SMS

# ■ CHAT ■ EMAIL ■ SMS ■ FAQ <mark>1%</mark> 7% 21% 71%

# What's the Breakdown of Questions by Source?



## What Devices are Patrons Using to Ask Questions?



#### **Total SMS by Library**





## What Percent of Chats Were Answered/Missed?

■ MISSED ■ ANSWERED



## Which Departments Answered Chats (by type)?



#### Which Department Answered Chats (by local library)?



#### Which Widgets Brought in the Most Chats (Top 25)?





#### **Total Emails by Library**



# **Top 25 FAQ Search Terms (Queries)**

| library     | 15 |
|-------------|----|
| card        | 7  |
| toolbox     | 7  |
| sick        | 6  |
| tired       | 6  |
| need        | 6  |
| number      | 5  |
| access      | 4  |
| help        | 4  |
| being       | 4  |
| book        | 4  |
| information | 3  |
| summary     | 3  |

| suggestions    | 3 |
|----------------|---|
| resources      | 3 |
| william        | 3 |
| randolph       | 3 |
| hold           | 3 |
| hearst         | 3 |
| yellow         | 3 |