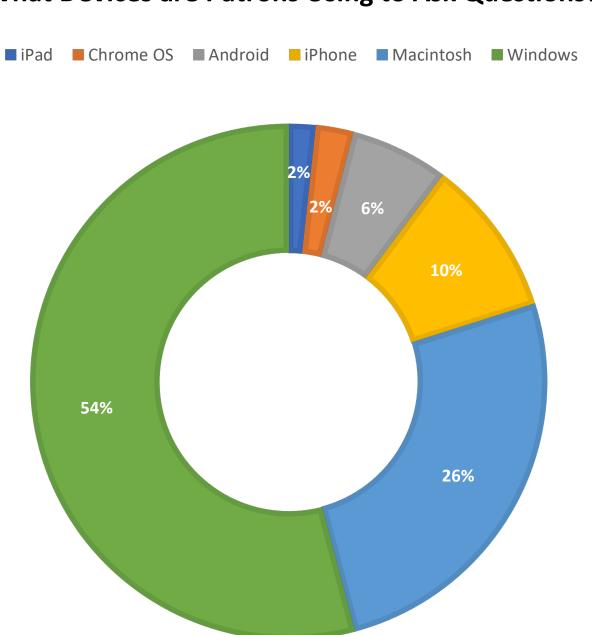

# July 2020 Statistics

| Question Type |      |
|---------------|------|
| SMS           | 664  |
| Chat          | 6263 |
| FAQ Views     | 65   |
| Email         | 1866 |
| Total         | 8793 |

#### **Total Transactions by Entry Point**



CHAT EMAIL SMS

# ■ CHAT ■ EMAIL ■ SMS ■ FAQ <mark>1%</mark> 7% 21% 71%

# What's the Breakdown of Questions by Source?



## What Devices are Patrons Using to Ask Questions?



#### **Total SMS by Library**





## What Percent of Chats Were Answered/Missed?

■ MISSED ■ ANSWERED



## Which Departments Answered Chats (by type)?



#### Which Department Answered Chats (by local library)?



#### Which Widgets Brought in the Most Chats (Top 25)?





#### **Total Emails by Library**



# **Top 25 FAQ Search Terms (Queries)**

| library     | 15 |
|-------------|----|
| card        | 7  |
| toolbox     | 7  |
| sick        | 6  |
| tired       | 6  |
| need        | 6  |
| number      | 5  |
| access      | 4  |
| help        | 4  |
| being       | 4  |
| book        | 4  |
| information | 3  |
| summary     | 3  |

| suggestions    | 3 |
|----------------|---|
| resources      | 3 |
| william        | 3 |
| r