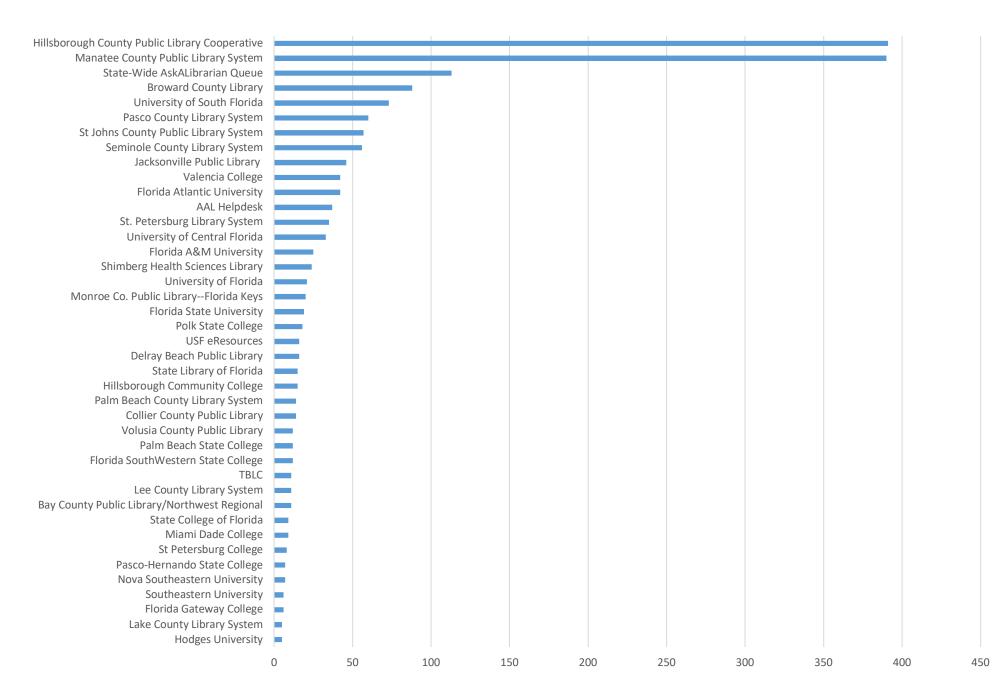

# July 2020 Statistics

| Question Type |      |
|---------------|------|
| SMS           | 664  |
| Chat          | 6263 |
| FAQ Views     | 65   |
| Email         | 1866 |
| Total         | 8793 |

#### **Total Transactions by Entry Point**



CHAT EMAIL SMS

# ■ CHAT ■ EMAIL ■ SMS ■ FAQ <mark>1%</mark> 7% 21% 71%

# What's the Breakdown of Questions by Source?



## What Devices are Patrons Using to Ask Questions?



#### **Total SMS by Library**





## What Percent of Chats Were Answered/Missed?

■ MISSED ■ ANSWERED



## Which Departments Answered Chats (by type)?



#### Which Department Answered Chats (by local library)?



#### Which Widgets Brought in the Most Chats (Top 25)?





#### **Total Emails by Library**



# **Top 25 FAQ Search Terms (Queries)**

| library     | 15 |
|-------------|----|
| card        | 7  |
| toolbox     | 7  |
| sick        | 6  |
| tired       | 6  |
| need        | 6  |
| number      | 5  |
| access      | 4  |
| help        | 4  |
| being       | 4  |
| book        | 4  |
| information | 3  |
| summary     | 3  |

| suggestions    | 3 |
|----------------|---|
| resources      | 3 |
| william        | 3 |
| randolph       | 3 |
| hold           | 3 |
| hearst         | 3 |
| yellow         | 3 |
| journalism     | 3 |
| administration | 3 |
| forms          | 3 |
| name           | 3 |
| books          | 3 |
|                |   |