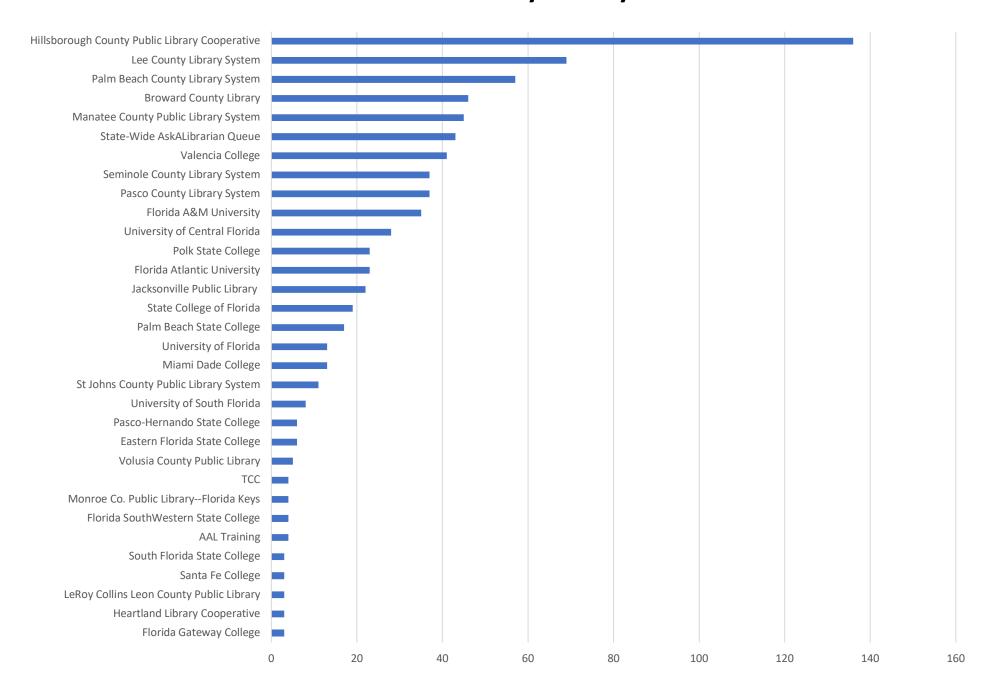

**April 2020 Statistics** 

| Question Type |       |
|---------------|-------|
| SMS           | 789   |
| Chat          | 8114  |
| FAQ Views     | 143   |
| Email         | 3332  |
| Total         | 12378 |

### **Total Transactions by Entry Point**



# What's the Breakdown of Questions by Source?



# What Devices are Patrons Using to Ask Questions?



# SMS

## **Total SMS by Library**



# Chat



# What Percent of Chats Were Answered/Missed?





### Which Department Answered Chats (by local library)?



### Which Widgets Brought in the Most Chats (Top 25)?



# Email



### **Total Emails by Library**



# **Top 25 FAQ Search Terms (Queries)**

| library   | 31 |
|-----------|----|
| books     | 15 |
| book      | 13 |
| card      | 12 |
| need      | 12 |
| return    | 11 |
| cloud     | 10 |
| closed    | 10 |
| ebooks    | 9  |
| find      | 9  |
| online    | 7  |
| libraries | 7  |
| help      | 7  |
|           |    |

| leaving  | 7 |
|----------|---|
| number   | 5 |
| collier  | 5 |
| view     | 5 |
| still    | 5 |
| will     | 4 |
| there    | 4 |
| textbook | 4 |
| reserves | 4 |
| county   | 4 |
| because  | 4 |
| virus    | 4 |
|          |   |