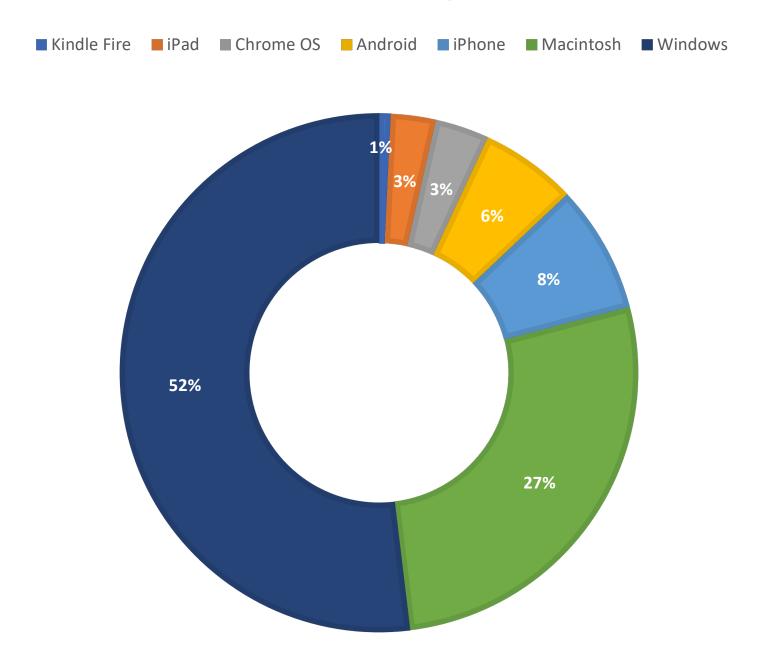

**April 2020 Statistics** 

| Question Type |       |
|---------------|-------|
| SMS           | 789   |
| Chat          | 8114  |
| FAQ Views     | 143   |
| Email         | 3332  |
| Total         | 12378 |

### **Total Transactions by Entry Point**



# What's the Breakdown of Questions by Source?



# What Devices are Patrons Using to Ask Questions?



# SMS

## **Total SMS by Library**



# Chat



# What Percent of Chats Were Answered/Missed?





### Which Department Answered Chats (by local library)?



### Which Widgets Brought in the Most Chats (Top 25)?



# Email



### **Total Emails by Library**



# **Top 25 FAQ Search Terms (Queries)**

| library   | 31 |
|-----------|----|
| books     | 15 |
| book      | 13 |
| card      | 12 |
| need      | 12 |
| return    | 11 |
| cloud     | 10 |
| closed    | 10 |
| ebooks    | 9  |
| find      | 9  |
| online    | 7  |
| libraries | 7  |
| help      | 7  |
|           |    |

| leaving  | 7 |
|----------|---|
| number   | 5 |
| collier  | 5 |
| view     | 5 |
| still    | 5 |
| will     | 4 |
| there    | 4 |
| textbook | 4 |
| reserves | 4 |
| county   | 4 |
| because  | 4 |
| viru