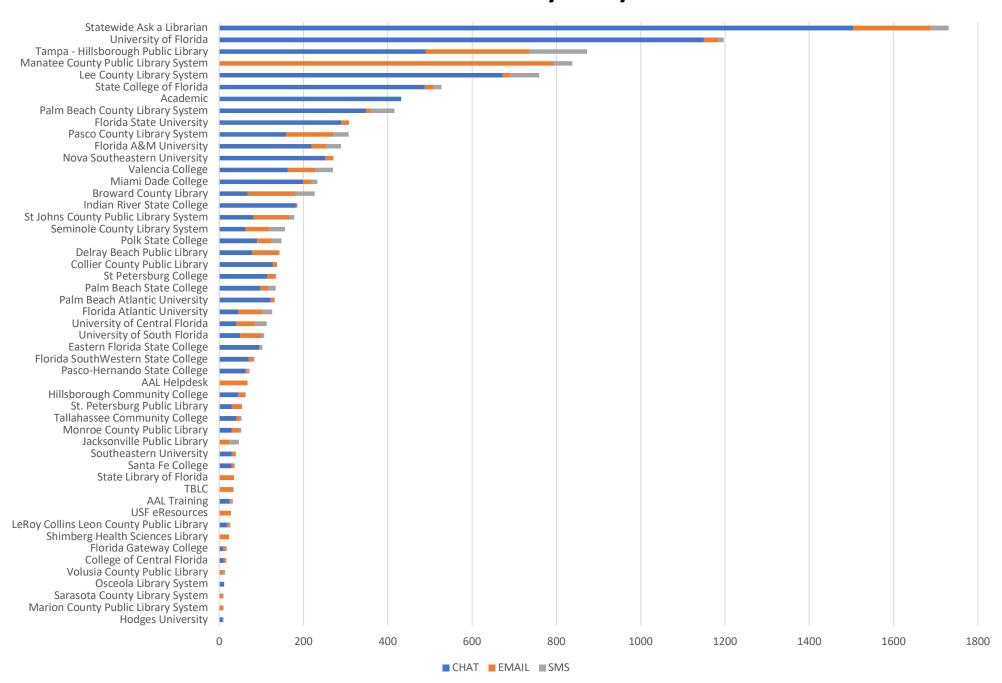

**April 2020 Statistics** 

| Question Type |       |
|---------------|-------|
| SMS           | 789   |
| Chat          | 8114  |
| FAQ Views     | 143   |
| Email         | 3332  |
| Total         | 12378 |

### **Total Transactions by Entry Point**



# What's the Breakdown of Questions by Source?



# What Devices are Patrons Using to Ask Questions?



# SMS

## **Total SMS by Library**



# Chat



# What Percent of Chats Were Answered/Missed?





### Which Department Answered Chats (by local library)?



### Which Widgets Brought in the Most Chats (Top 25)?



# Email



### **Total Emails by Library**



# **Top 25 FAQ Search Terms (Queries)**

| library   | 31 |
|-----------|----|
| books     | 15 |
| book      | 13 |
| card      | 12 |
| need      | 12 |
| return    | 11 |
| cloud     | 10 |
| closed    | 10 |
| ebooks    | 9  |
| find      | 9  |
| online    | 7  |
| libraries | 7  |
| help      | 7  |
|           |    |

| leaving  | 7 |
|----------|---|
| number   | 5 |
| collier  | 5 |
| view     | 5 |
| still    | 5 |
| wi