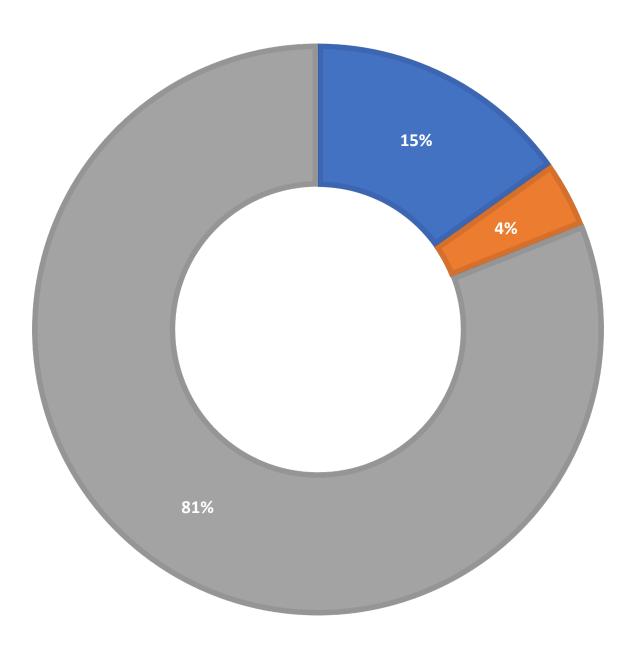

**April 2020 Statistics** 

| Question Type |       |
|---------------|-------|
| SMS           | 789   |
| Chat          | 8114  |
| FAQ Views     | 143   |
| Email         | 3332  |
| Total         | 12378 |

### **Total Transactions by Entry Point**



# What's the Breakdown of Questions by Source?



# What Devices are Patrons Using to Ask Questions?



# SMS

## **Total SMS by Library**



# Chat



# What Percent of Chats Were Answered/Missed?





### Which Department Answered Chats (by local library)?



### Which Widgets Brought in the Most Chats (Top 25)?



# Email



### **Total Emails by Library**



# **Top 25 FAQ Search Terms (Queries)**

| library   | 31 |
|-----------|----|
| books     | 15 |
| book      | 13 |
| card      | 12 |
| need      | 12 |
| return    | 11 |
| cloud     | 10 |
| closed    | 10 |
| ebooks    | 9  |
| find      | 9  |
| online    | 7  |
| libraries | 7  |
| help      | 7  |
|           |    |

| leaving  | 7 |
|----------|---|
| number   | 5 |
| collier  | 5 |
| view     | 5 |
| still    | 5 |
| will     | 4 |
| there    | 4 |
| textbook | 4 |
| reserves | 4 |
| county   | 4 |
| because  | 4 |
| virus    | 4 |
|          |   |