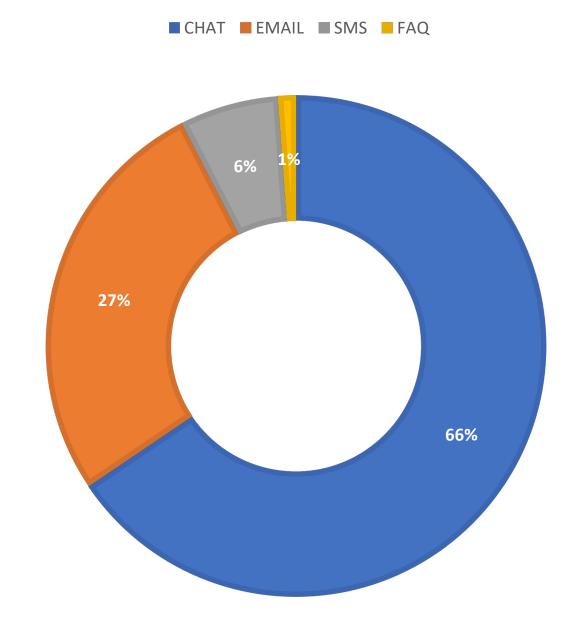

**April 2020 Statistics** 

| Question Type |       |
|---------------|-------|
| SMS           | 789   |
| Chat          | 8114  |
| FAQ Views     | 143   |
| Email         | 3332  |
| Total         | 12378 |

### **Total Transactions by Entry Point**



# What's the Breakdown of Questions by Source?



# What Devices are Patrons Using to Ask Questions?



# SMS

## **Total SMS by Library**



# Chat



# What Percent of Chats Were Answered/Missed?





### Which Department Answered Chats (by local library)?



### Which Widgets Brought in the Most Chats (Top 25)?



# Email



### **Total Emails by Library**



# **Top 25 FAQ Search Terms (Queries)**

| library   | 31 |
|-----------|----|
| books     | 15 |
| book      | 13 |
| card      | 12 |
| need      | 12 |
| return    | 11 |
| cloud     | 10 |
| closed    | 10 |
| ebooks    | 9  |
| find      | 9  |
| online    | 7  |
| libraries | 7  |
| help      | 7  |
|           |    |

| leaving  | 7 |
|----------|---|
| number   | 5 |
| collier  | 5 |
| view     | 5 |
| still    | 5 |
| will     | 4 |
| there    | 4 |
| textbook | 4 |
| r