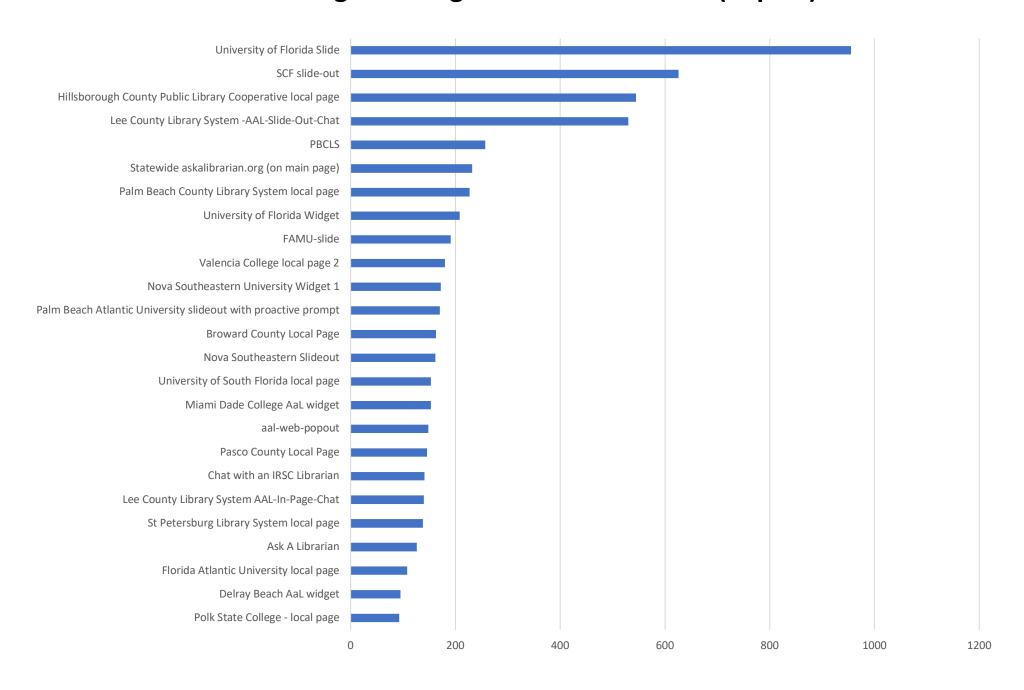

**April 2020 Statistics** 

| Question Type |       |
|---------------|-------|
| SMS           | 789   |
| Chat          | 8114  |
| FAQ Views     | 143   |
| Email         | 3332  |
| Total         | 12378 |

### **Total Transactions by Entry Point**



# What's the Breakdown of Questions by Source?



# What Devices are Patrons Using to Ask Questions?



# SMS

## **Total SMS by Library**



# Chat



# What Percent of Chats Were Answered/Missed?





### Which Department Answered Chats (by local library)?



### Which Widgets Brought in the Most Chats (Top 25)?



# Email



### **Total Emails by Library**



# **Top 25 FAQ Search Terms (Queries)**

| library   | 31 |
|-----------|----|
| books     | 15 |
| book      | 13 |
| card      | 12 |
| need      | 12 |
| return    | 11 |
| cloud     | 10 |
| closed    | 10 |
| ebooks    | 9  |
| find      | 9  |
| online    | 7  |
| libraries | 7  |
| help      | 7  |
|           |    |

| leaving  | 7 |
|----------|---|
| number   | 5 |
| collier  | 5 |
| view     | 5 |
| still    | 5 |
| will     | 4 |
| there    | 4 |
| textbook | 4 |
| reserves | 4 |
| county   | 4 |
| because  | 4 |
| virus    | 4 |
|          |   |