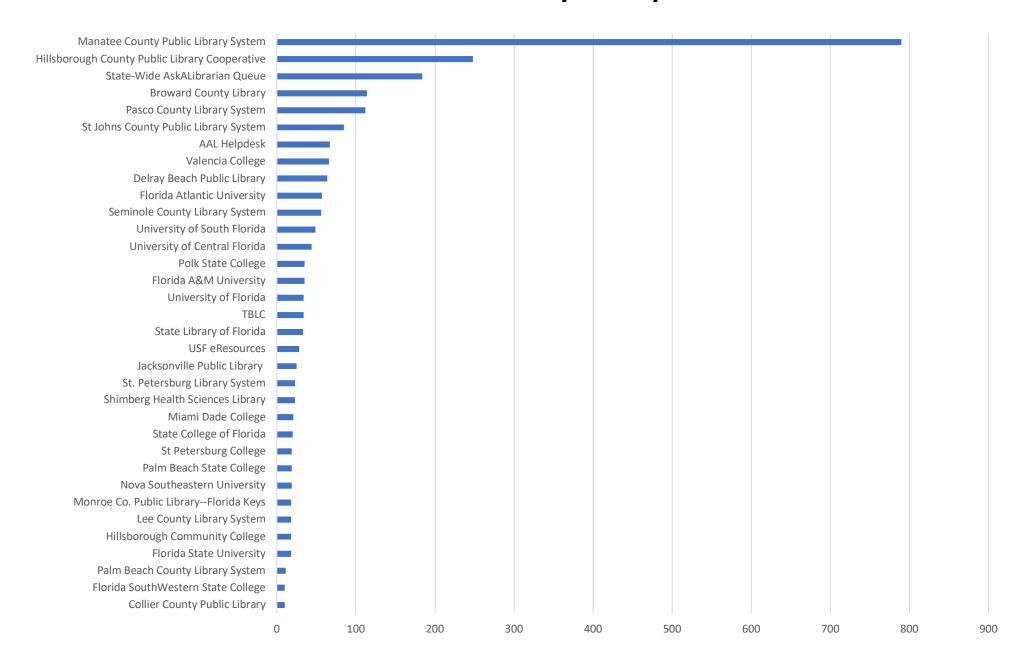

**April 2020 Statistics** 

| Question Type |       |
|---------------|-------|
| SMS           | 789   |
| Chat          | 8114  |
| FAQ Views     | 143   |
| Email         | 3332  |
| Total         | 12378 |

### **Total Transactions by Entry Point**



# What's the Breakdown of Questions by Source?



# What Devices are Patrons Using to Ask Questions?



# SMS

## **Total SMS by Library**



# Chat



# What Percent of Chats Were Answered/Missed?





### Which Department Answered Chats (by local library)?



### Which Widgets Brought in the Most Chats (Top 25)?



# Email



### **Total Emails by Library**



# **Top 25 FAQ Search Terms (Queries)**

| library   | 31 |
|-----------|----|
| books     | 15 |
| book      | 13 |
| card      | 12 |
| need      | 12 |
| return    | 11 |
| cloud     | 10 |
| closed    | 10 |
| ebooks    | 9  |
| find      | 9  |
| online    | 7  |
| libraries | 7  |
| help      | 7  |
|           |    |

| leaving  | 7 |
|----------|---|
| number   | 5 |
| collier  | 5 |
| view     | 5 |
| still    | 5 |
| will     | 4 |
| there    | 4 |
| textbook | 4 |
| reserves | 4 |
| county   | 4 |
| because  | 4 |
| virus    | 4 |
|          |   |