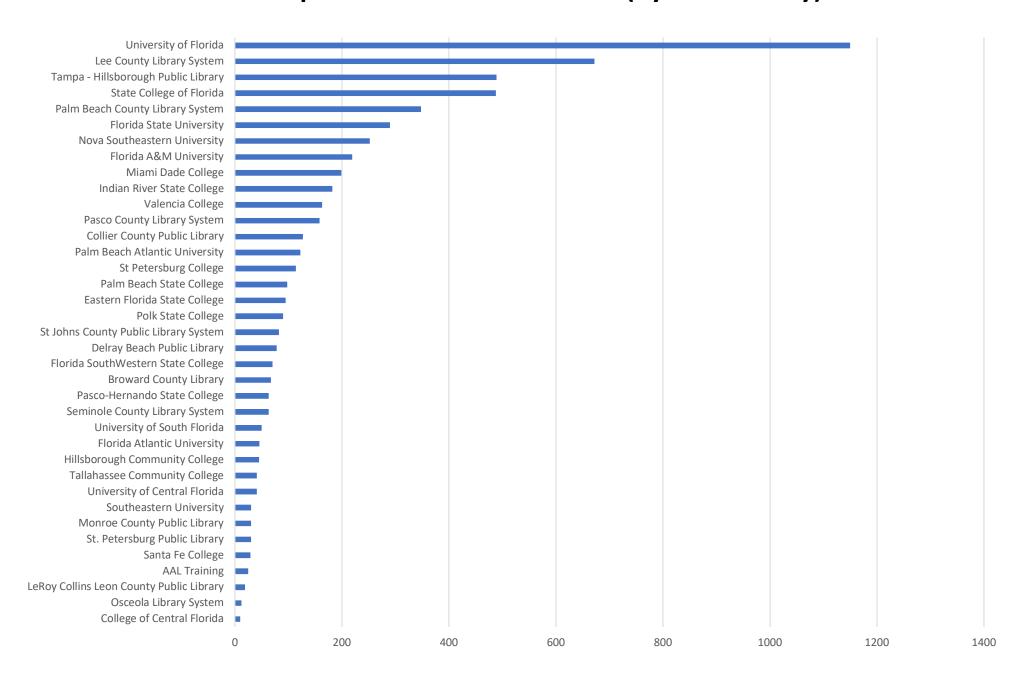

**April 2020 Statistics** 

| Question Type |       |
|---------------|-------|
| SMS           | 789   |
| Chat          | 8114  |
| FAQ Views     | 143   |
| Email         | 3332  |
| Total         | 12378 |

### **Total Transactions by Entry Point**



# What's the Breakdown of Questions by Source?



# What Devices are Patrons Using to Ask Questions?



# SMS

## **Total SMS by Library**



# Chat



# What Percent of Chats Were Answered/Missed?





### Which Department Answered Chats (by local library)?



### Which Widgets Brought in the Most Chats (Top 25)?



# Email



### **Total Emails by Library**



# **Top 25 FAQ Search Terms (Queries)**

| library   | 31 |
|-----------|----|
| books     | 15 |
| book      | 13 |
| card      | 12 |
| need      | 12 |
| return    | 11 |
| cloud     | 10 |
| closed    | 10 |
| ebooks    | 9  |
| find      | 9  |
| online    | 7  |
| libraries | 7  |
| help      | 7  |
|           |    |

| leaving  | 7 |
|----------|---|
| number   | 5 |
| collier  | 5 |
| view     | 5 |
| still    | 5 |
| will     | 4 |
| there    | 4 |
| textbook | 4 |
| reserves | 4 |
| county   | 4 |
| because  | 4 |
| virus    | 4 |
|          |   |