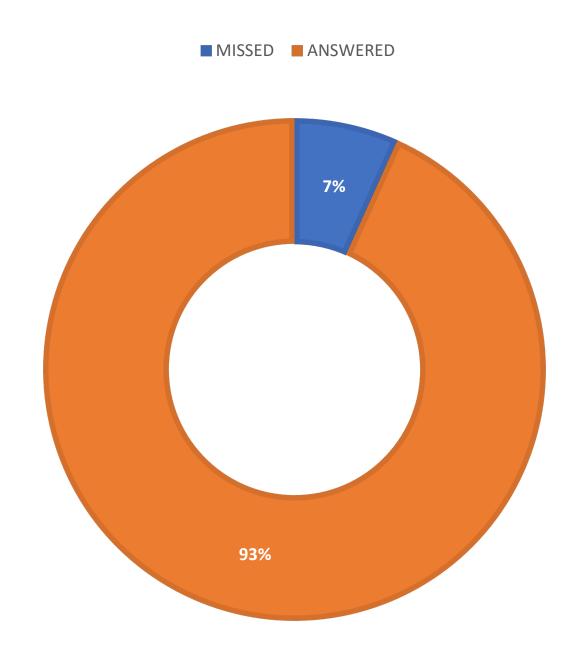

**April 2020 Statistics** 

| Question Type |       |
|---------------|-------|
| SMS           | 789   |
| Chat          | 8114  |
| FAQ Views     | 143   |
| Email         | 3332  |
| Total         | 12378 |

### **Total Transactions by Entry Point**



# What's the Breakdown of Questions by Source?



# What Devices are Patrons Using to Ask Questions?



# SMS

## **Total SMS by Library**



# Chat



# What Percent of Chats Were Answered/Missed?





### Which Department Answered Chats (by local library)?



### Which Widgets Brought in the Most Chats (Top 25)?



# Email



### **Total Emails by Library**



# **Top 25 FAQ Search Terms (Queries)**

| library   | 31 |
|-----------|----|
| books     | 15 |
| book      | 13 |
| card      | 12 |
| need      | 12 |
| return    | 11 |
| cloud     | 10 |
| closed    | 10 |
| ebooks    | 9  |
| find      | 9  |
| online    | 7  |
| libraries | 7  |
| help      | 7  |
|           |    |

| leaving  | 7 |
|----------|---|
| number   | 5 |
| collier  | 5 |
| view     | 5 |
| still    | 5 |
| will     | 4 |
| there    | 4 |
| textbook | 4 |
| reserves | 4 |
| county   | 4 |
| because  | 4 |
| virus    | 4 |
|          |   |