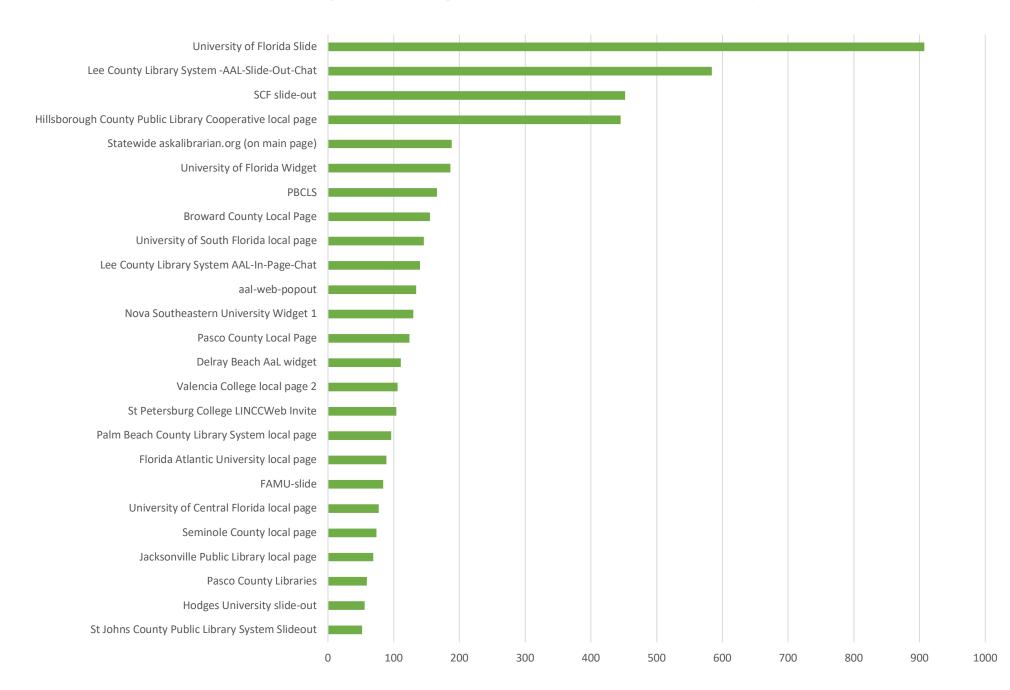

# March 2020 Statistics

| Question Type |      |
|---------------|------|
| SMS           | 672  |
| Chat          | 6131 |
| FAQ Views     | 141  |
| Email         | 2552 |
| Total         | 9496 |

### **Total Transactions by Entry Point**



CHAT EMAIL SMS

## What's the Breakdown of Questions by Source?







## **Total SMS by Library**





## What Percent of Chats Were Answered/Missed?

■ MISSED ■ ANSWERED



## Which Departments Answered Chats (by type)?



#### Which Department Answered Chats (by local library)?



#### Which Widgets Brought in the Most Chats (Top 25)?





### **Total Emails by Library**



# **Top 25 FAQ Search Terms (Queries)**

| florida      | 15 | small     | 6 |
|--------------|----|-----------|---|
| need         | 12 | dvd       | 6 |
| closed       | 11 | log       | 6 |
| unemployment | 11 | county    | 5 |
| license      | 11 | back      | 5 |
| vehicle      | 10 | tag       | 5 |
| title        | 9  | find      | 5 |
| being        | 8  | real      | 5 |
| name         | 7  | library   | 5 |
| apply        | 7  | online    | 5 |
| libraries    | 7  | access    | 5 |
| state        | 7  | incorrect | 4 |
| ebooks       | 6  |           |   |