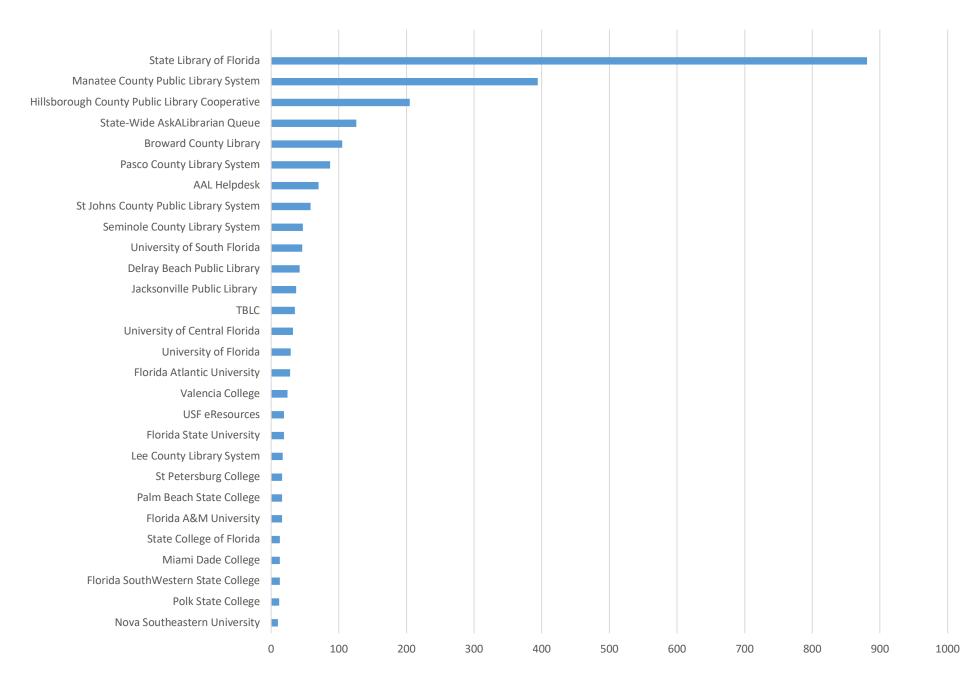

# March 2020 Statistics

| Question Type |      |
|---------------|------|
| SMS           | 672  |
| Chat          | 6131 |
| FAQ Views     | 141  |
| Email         | 2552 |
| Total         | 9496 |

### **Total Transactions by Entry Point**



CHAT EMAIL SMS

## What's the Breakdown of Questions by Source?







## **Total SMS by Library**





## What Percent of Chats Were Answered/Missed?

■ MISSED ■ ANSWERED



## Which Departments Answered Chats (by type)?



#### Which Department Answered Chats (by local library)?



#### Which Widgets Brought in the Most Chats (Top 25)?





### **Total Emails by Library**



# **Top 25 FAQ Search Terms (Queries)**

| florida      | 15 | small     | 6 |
|--------------|----|-----------|---|
| need         | 12 | dvd       | 6 |
| closed       | 11 | log       | 6 |
| unemployment | 11 | county    | 5 |
| license      | 11 | back      | 5 |
| vehicle      | 10 | tag       | 5 |
| title        | 9  | find      | 5 |
| being        | 8  | real      | 5 |
| name         | 7  | library   | 5 |
| apply        | 7  | online    | 5 |
| libraries    | 7  | access    | 5 |
| state        | 7  | incorrect | 4 |
| ebooks       | 6  |           |   |