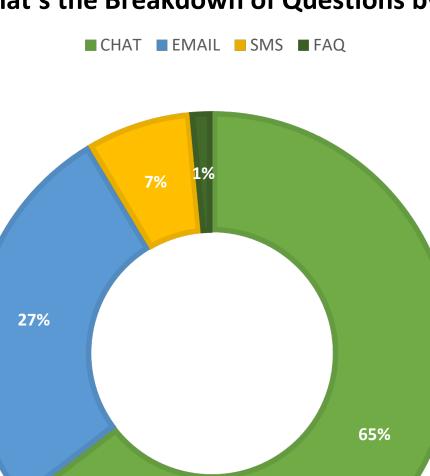

# March 2020 Statistics

| Question Type |      |
|---------------|------|
| SMS           | 672  |
| Chat          | 6131 |
| FAQ Views     | 141  |
| Email         | 2552 |
| Total         | 9496 |

### **Total Transactions by Entry Point**



CHAT EMAIL SMS

## What's the Breakdown of Questions by Source?







## **Total SMS by Library**





## What Percent of Chats Were Answered/Missed?

■ MISSED ■ ANSWERED



## Which Departments Answered Chats (by type)?



#### Which Department Answered Chats (by local library)?



#### Which Widgets Brought in the Most Chats (Top 25)?





### **Total Emails by Library**



# **Top 25 FAQ Search Terms (Queries)**

| florida      | 15 | small     | 6 |
|--------------|----|-----------|---|
| need         | 12 | dvd       | 6 |
| closed       | 11 | log       | 6 |
| unemployment | 11 | county    | 5 |
| license      | 11 | back      | 5 |
| vehicle      | 10 | tag       | 5 |
| title        | 9  | find      | 5 |
| being        | 8  | real      | 5 |
| name         | 7  | library   | 5 |
| apply        | 7  | online    | 5 |
| libraries    | 7  | acce