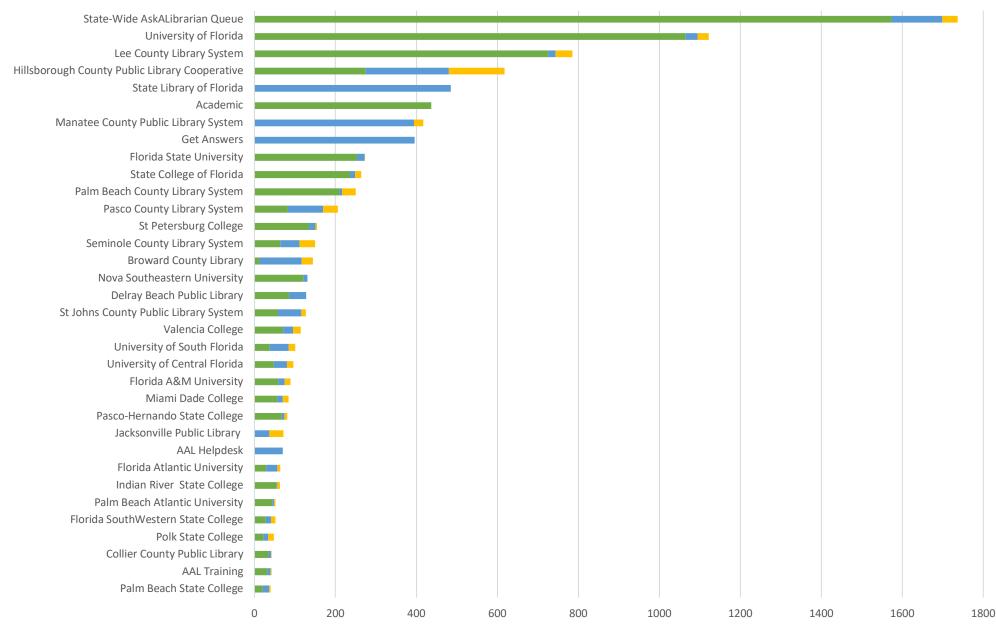

# March 2020 Statistics

| Question Type |      |
|---------------|------|
| SMS           | 672  |
| Chat          | 6131 |
| FAQ Views     | 141  |
| Email         | 2552 |
| Total         | 9496 |

### **Total Transactions by Entry Point**



CHAT EMAIL SMS

## What's the Breakdown of Questions by Source?







## **Total SMS by Library**





## What Percent of Chats Were Answered/Missed?

■ MISSED ■ ANSWERED



## Which Departments Answered Chats (by type)?



#### Which Department Answered Chats (by local library)?



#### Which Widgets Brought in the Most Chats (Top 25)?





### **Total Emails by Library**



# **Top 25 FAQ Search Terms (Queries)**

| florida      | 15 | small     | 6 |
|--------------|----|-----------|---|
| need         | 12 | dvd       | 6 |
| closed       | 11 | log       | 6 |
| unemployment | 11 | county    | 5 |
| license      | 11 | back      | 5 |
| vehicle      | 10 | tag       | 5 |
| title        | 9  | find      | 5 |
| being        | 8  | real      | 5 |
| name         | 7  | library   | 5