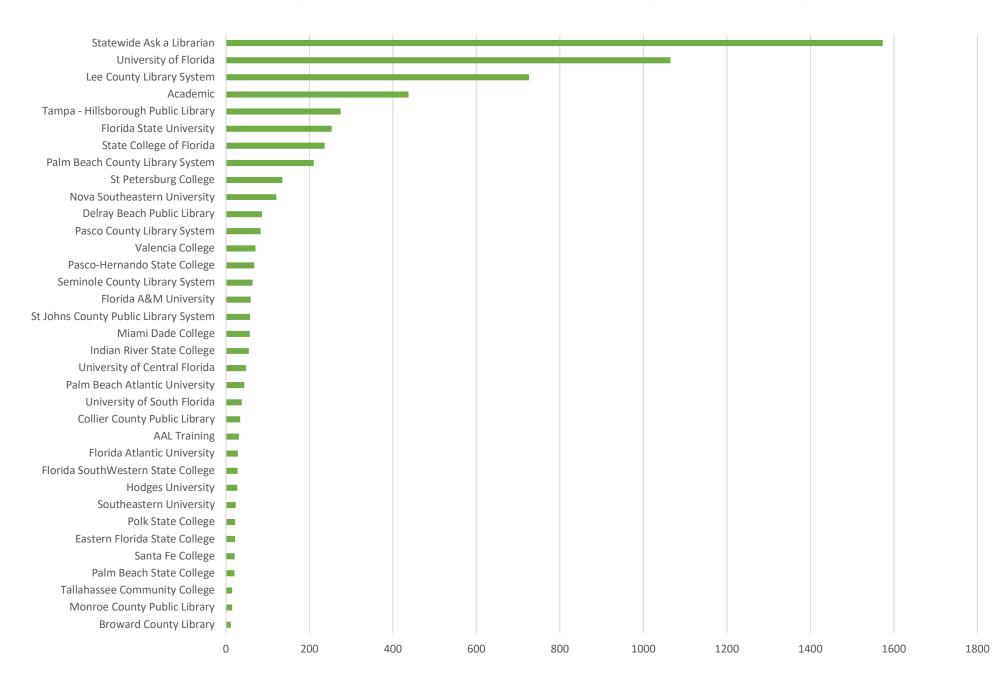

# March 2020 Statistics

| Question Type |      |
|---------------|------|
| SMS           | 672  |
| Chat          | 6131 |
| FAQ Views     | 141  |
| Email         | 2552 |
| Total         | 9496 |

### **Total Transactions by Entry Point**



CHAT EMAIL SMS

## What's the Breakdown of Questions by Source?







## **Total SMS by Library**





## What Percent of Chats Were Answered/Missed?

■ MISSED ■ ANSWERED



## Which Departments Answered Chats (by type)?



#### Which Department Answered Chats (by local library)?



#### Which Widgets Brought in the Most Chats (Top 25)?





### **Total Emails by Library**



# **Top 25 FAQ Search Terms (Queries)**

| florida      | 15 | small     | 6 |
|--------------|----|-----------|---|
| need         | 12 | dvd       | 6 |
| closed       | 11 | log       | 6 |
| unemployment | 11 | county    | 5 |
| license      | 11 | back      | 5 |
| vehicle      | 10 | tag       | 5 |
| title        | 9  | find      | 5 |
| being        | 8  | real      | 5 |
| name         | 7  | library   | 5 |
| apply        | 7  | online    | 5 |
| libraries    | 7  | access    | 5 |
| state        | 7  | incorrect | 4 |
| ebooks       | 6  |           |   |