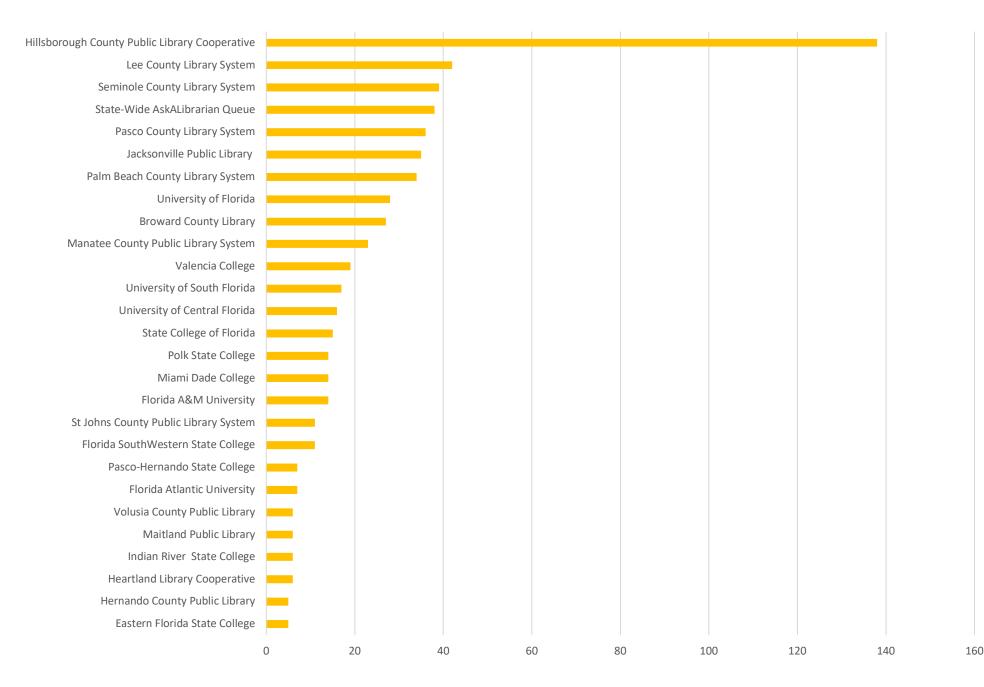

# March 2020 Statistics

| Question Type |      |
|---------------|------|
| SMS           | 672  |
| Chat          | 6131 |
| FAQ Views     | 141  |
| Email         | 2552 |
| Total         | 9496 |

### **Total Transactions by Entry Point**



CHAT EMAIL SMS

## What's the Breakdown of Questions by Source?







## **Total SMS by Library**





## What Percent of Chats Were Answered/Missed?

■ MISSED ■ ANSWERED



## Which Departments Answered Chats (by type)?



#### Which Department Answered Chats (by local library)?



#### Which Widgets Brought in the Most Chats (Top 25)?





### **Total Emails by Library**



# **Top 25 FAQ Search Terms (Queries)**

| florida      | 15 | small     | 6 |
|--------------|----|-----------|---|
| need         | 12 | dvd       | 6 |
| closed       | 11 | log       | 6 |
| unemployment | 11 | county    | 5 |
| license      | 11 | back      | 5 |
| vehicle      | 10 | tag       | 5 |
| title        | 9  | find      | 5 |
| being        | 8  | real      | 5 |
| name         | 7  | library   | 5 |
| apply        | 7  | online    | 5 |
| libraries    | 7  | access    | 5 |
| state        | 7  | i