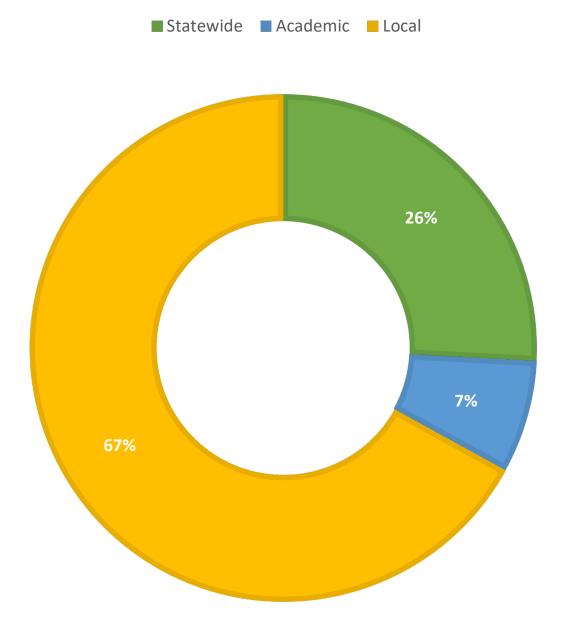

## Which Departments Answered Chats (by type)?

#### Which Department Answered Chats (by local library)?