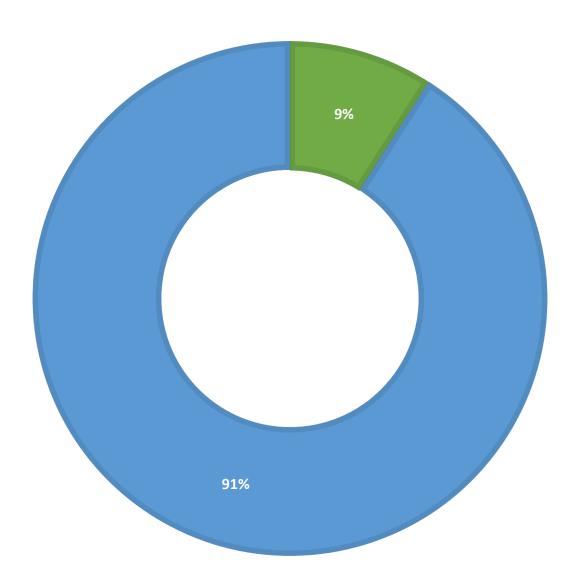

# March 2020 Statistics

| Question Type |      |
|---------------|------|
| SMS           | 672  |
| Chat          | 6131 |
| FAQ Views     | 141  |
| Email         | 2552 |
| Total         | 9496 |

### **Total Transactions by Entry Point**



CHAT EMAIL SMS

## What's the Breakdown of Questions by Source?







## **Total SMS by Library**





## What Percent of Chats Were Answered/Missed?

■ MISSED ■ ANSWERED



## Which Departments Answered Chats (by type)?



#### Which Department Answered Chats (by local library)?



#### Which Widgets Brought in the Most Chats (Top 25)?





### **Total Emails by Library**



# **Top 25 FAQ Search Terms (Queries)**

| florida      | 15 | small     | 6 |
|--------------|----|-----------|---|
| need         | 12 | dvd       | 6 |
| closed       | 11 | log       | 6 |
| unemployment | 11 | county    | 5 |
| license      | 11 | back      | 5 |
| vehicle      | 10 | tag       | 5 |
| title        | 9  | find      | 5 |
| being        | 8  | real      | 5 |
| name         | 7  | library   | 5 |
| apply        | 7  | online    | 5 |
| libraries    | 7  | access    | 5 |
| state        | 7  | incorrect | 4 |
| ebooks       | 6  |           |   |