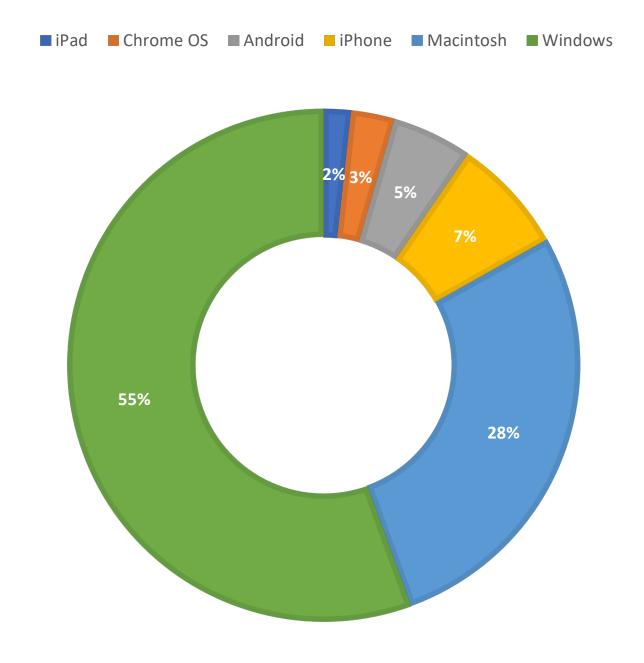

**February 2020 Statistics** 

| Question Type |      |
|---------------|------|
| SMS           | 417  |
| Chat          | 4478 |
| FAQ Views     | 149  |
| Email         | 1319 |
| Total         | 6363 |

#### **Total Transactions by Entry Point**



## What's the Breakdown of Questions by Source?



### What Devices are Patrons Using to Ask Questions?



## SMS



#### **Total SMS by Library**



# Chat



## What Percent of Chats Were Answered/Missed?



### Which Departments Answered Chats (by type)?



#### Which Department Answered Chats (by local library)?



#### Which Widgets Brought in the Most Chats (Top 25)?



## **Email**



#### **Total Emails by Library**



## **Top 25 FAQ Search Terms (Queries)**

| license | 14 | renewal       |
|---------|----|---------------|
| tax     | 11 | registration  |
| free    | 7  | board         |
| find    | 6  | articles      |
| number  | 6  | study         |
| address | 5  | voting        |
| medical | 5  | driver        |
| health  | 5  | plate         |
| florida | 5  | home          |
| update  | 5  | sales         |
| members | 4  | employer      |
| need    | 4  | contributions |
| s