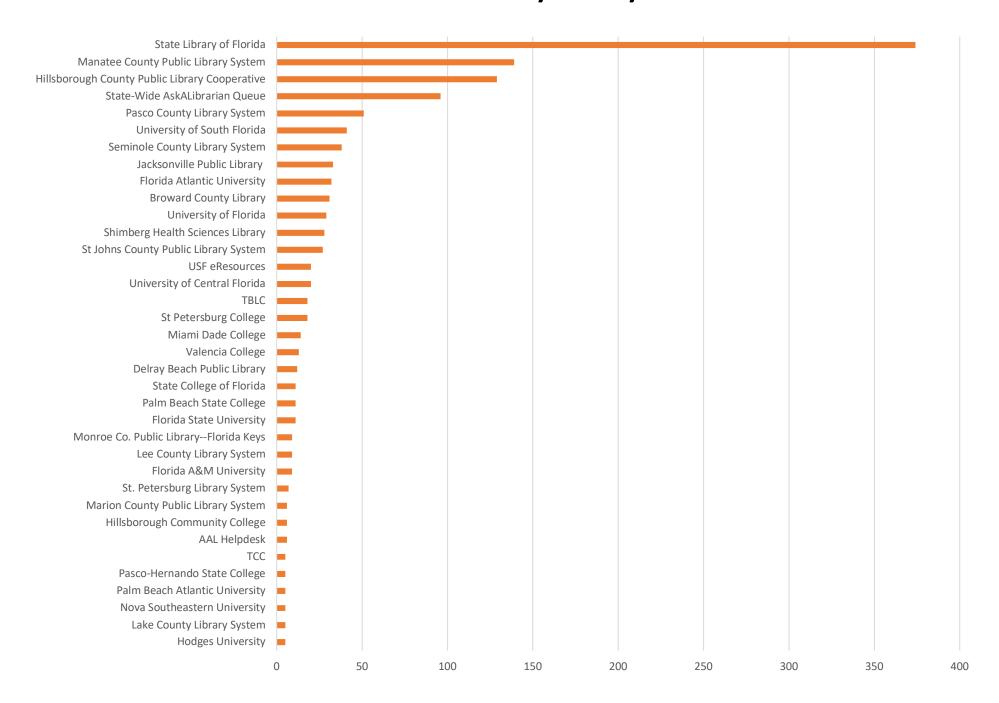

**February 2020 Statistics** 

| Question Type |      |
|---------------|------|
| SMS           | 417  |
| Chat          | 4478 |
| FAQ Views     | 149  |
| Email         | 1319 |
| Total         | 6363 |

#### **Total Transactions by Entry Point**



## What's the Breakdown of Questions by Source?



### What Devices are Patrons Using to Ask Questions?



## SMS



#### **Total SMS by Library**



# Chat



## What Percent of Chats Were Answered/Missed?



### Which Departments Answered Chats (by type)?



#### Which Department Answered Chats (by local library)?



#### Which Widgets Brought in the Most Chats (Top 25)?



## **Email**



#### **Total Emails by Library**



## **Top 25 FAQ Search Terms (Queries)**

| license | 14 | renewal       |
|---------|----|---------------|
| tax     | 11 | registration  |
| free    | 7  | board         |
| find    | 6  | articles      |
| number  | 6  | study         |
| address | 5  | voting        |
| medical | 5  | driver        |
| health  | 5  | plate         |
| florida | 5  | home          |
| update  | 5  | sales         |
| members | 4  | employer      |
| need    | 4  | contributions |
| state   | 4  |               |
|         |    |               |