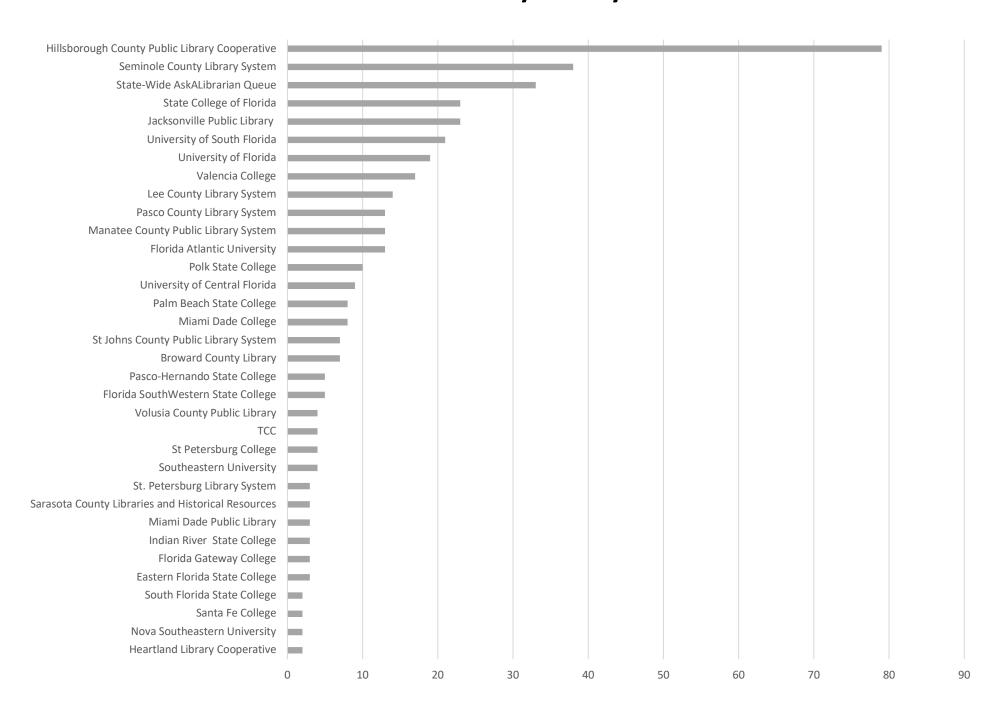

**February 2020 Statistics** 

| Question Type |      |
|---------------|------|
| SMS           | 417  |
| Chat          | 4478 |
| FAQ Views     | 149  |
| Email         | 1319 |
| Total         | 6363 |

#### **Total Transactions by Entry Point**



## What's the Breakdown of Questions by Source?



### What Devices are Patrons Using to Ask Questions?



## SMS



#### **Total SMS by Library**



# Chat



## What Percent of Chats Were Answered/Missed?



### Which Departments Answered Chats (by type)?



#### Which Department Answered Chats (by local library)?



#### Which Widgets Brought in the Most Chats (Top 25)?



## **Email**



#### **Total Emails by Library**



## **Top 25 FAQ Search Terms (Queries)**

| license | 14 | renewal       |
|---------|----|---------------|
| tax     | 11 | registration  |
| free    | 7  | board         |
| find    | 6  | articles      |
| number  | 6  | study         |
| address | 5  | voting        |
| medical | 5  | driver        |
| health  | 5  | plate         |
| florida | 5  | home          |
| update  | 5  | sales         |
| members | 4  | employer      |
| need    | 4  | contributions |
| state   | 4  |               |
|         |