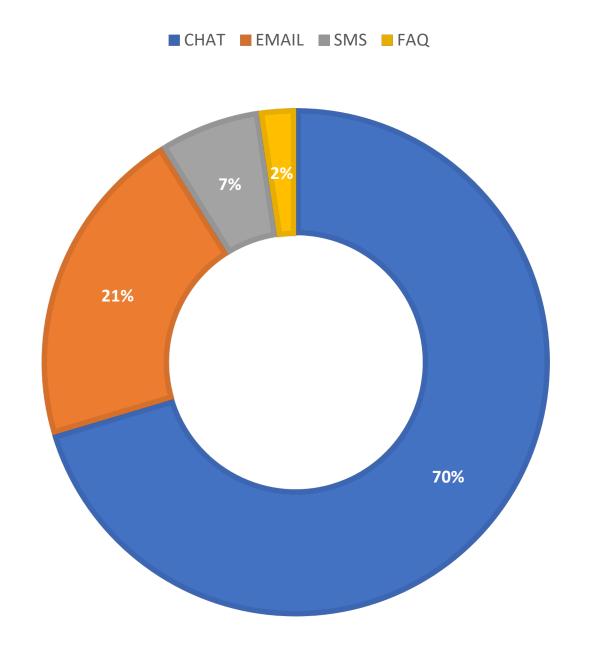

**February 2020 Statistics** 

| Question Type |      |
|---------------|------|
| SMS           | 417  |
| Chat          | 4478 |
| FAQ Views     | 149  |
| Email         | 1319 |
| Total         | 6363 |

#### **Total Transactions by Entry Point**



## What's the Breakdown of Questions by Source?



### What Devices are Patrons Using to Ask Questions?



## SMS



#### **Total SMS by Library**



# Chat



## What Percent of Chats Were Answered/Missed?



### Which Departments Answered Chats (by type)?



#### Which Department Answered Chats (by local library)?



#### Which Widgets Brought in the Most Chats (Top 25)?



## **Email**



#### **Total Emails by Library**



## **Top 25 FAQ Search Terms (Queries)**

| license | 14 | renewal       |
|---------|----|---------------|
| tax     | 11 | registration  |
| free    | 7  | board         |
| find    | 6  | articles      |
| number  | 6  | study         |
| address | 5  | voting        |
| medical | 5  | driver        |
| health  | 5  | plate         |
| florida | 5  | home          |
| update  | 5  | sales         |
| members | 4