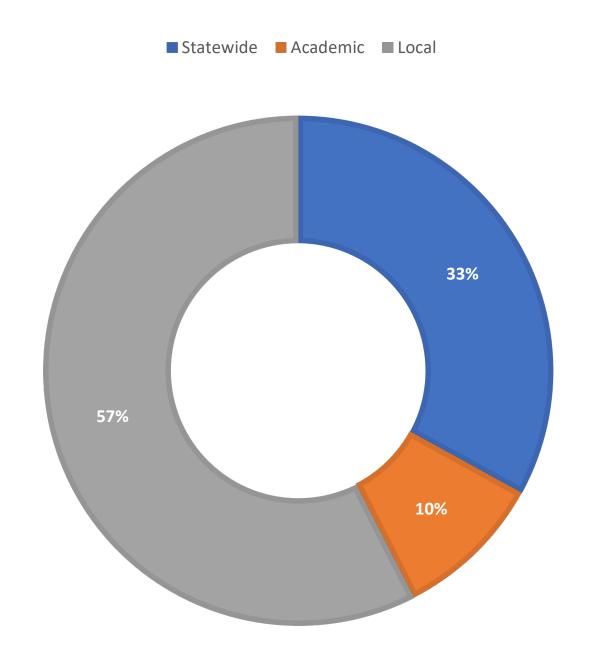

### Which Departments Answered Chats (by type)?

#### Which Department Answered Chats (by local library)?