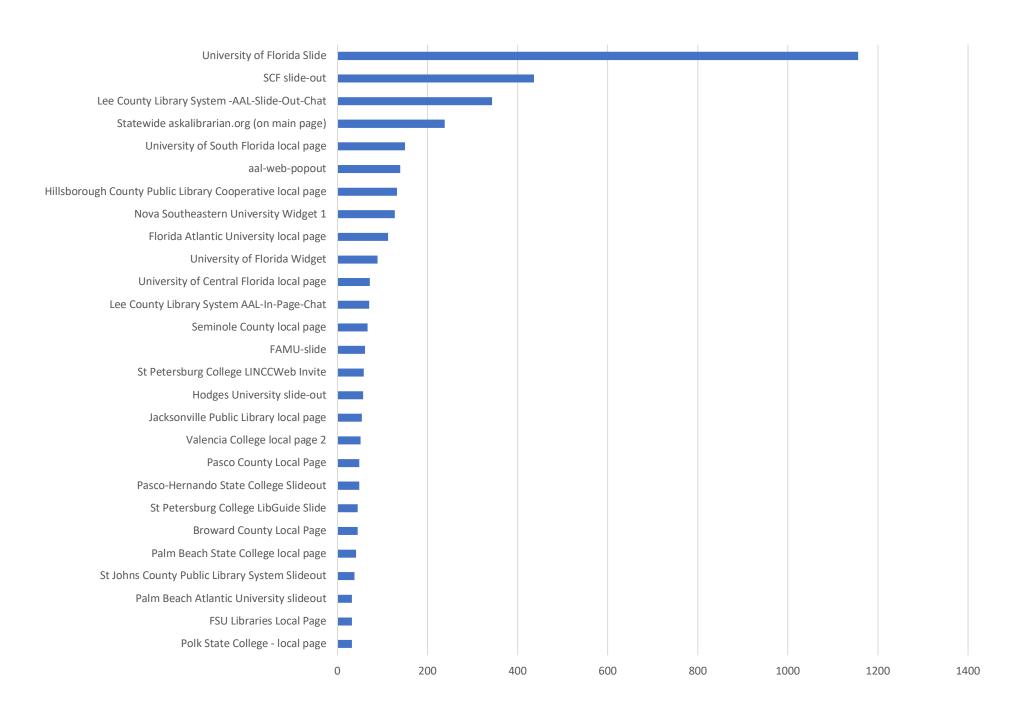

**February 2020 Statistics** 

| Question Type |      |
|---------------|------|
| SMS           | 417  |
| Chat          | 4478 |
| FAQ Views     | 149  |
| Email         | 1319 |
| Total         | 6363 |

#### **Total Transactions by Entry Point**



## What's the Breakdown of Questions by Source?



### What Devices are Patrons Using to Ask Questions?



## SMS



#### **Total SMS by Library**



# Chat



## What Percent of Chats Were Answered/Missed?



### Which Departments Answered Chats (by type)?



#### Which Department Answered Chats (by local library)?



#### Which Widgets Brought in the Most Chats (Top 25)?



## **Email**



#### **Total Emails by Library**



## **Top 25 FAQ Search Terms (Queries)**

| license | 14 | renewal       |
|---------|----|---------------|
| tax     | 11 | registration  |
| free    | 7  | board         |
| find    | 6  | articles      |
| number  | 6  | study         |
| address | 5  | voting        |
| medical | 5  | driver        |
| health  | 5  | plate         |
| florida | 5  | home          |
| update  | 5  | sales         |
| members | 4  | employer      |
| need    | 4  | contributions |
| state   | 4  |               |
|         |    |               |