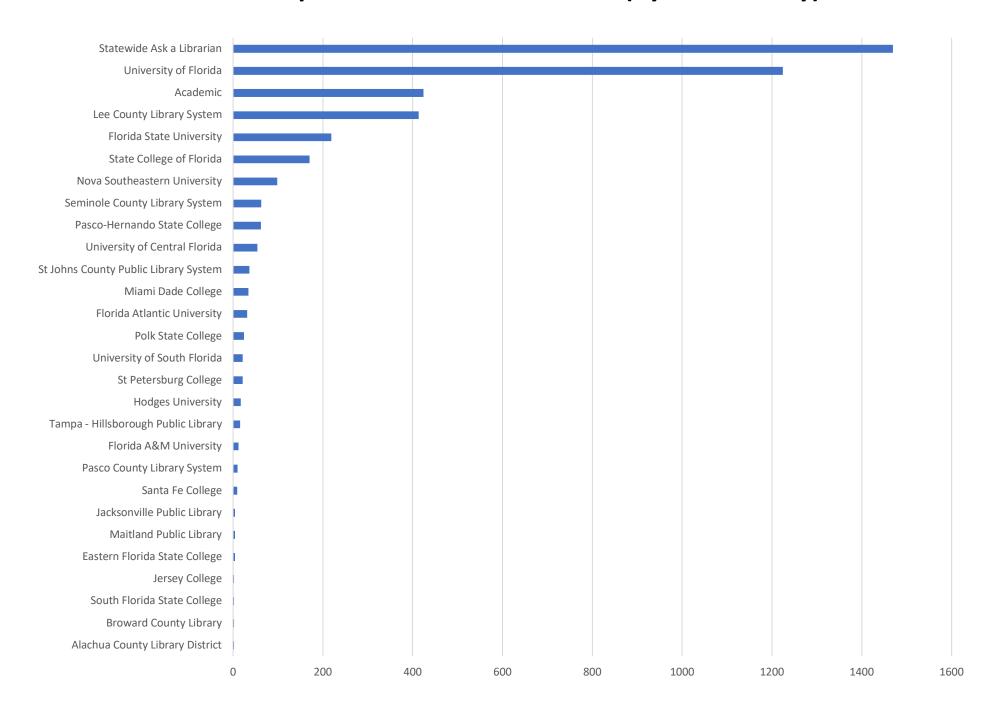

**February 2020 Statistics** 

| Question Type |      |
|---------------|------|
| SMS           | 417  |
| Chat          | 4478 |
| FAQ Views     | 149  |
| Email         | 1319 |
| Total         | 6363 |

#### **Total Transactions by Entry Point**



## What's the Breakdown of Questions by Source?



### What Devices are Patrons Using to Ask Questions?



## SMS



#### **Total SMS by Library**



# Chat



## What Percent of Chats Were Answered/Missed?



### Which Departments Answered Chats (by type)?



#### Which Department Answered Chats (by local library)?



#### Which Widgets Brought in the Most Chats (Top 25)?



## **Email**



#### **Total Emails by Library**



## **Top 25 FAQ Search Terms (Queries)**

| license | 14 | renewal       |
|---------|----|---------------|
| tax     | 11 | registration  |
| free    | 7  | board         |
| find    | 6  | articles      |
| number  | 6  | study         |
| address | 5  | voting        |
| medical | 5  | driver        |
| health  | 5  | plate         |
| florida | 5  | home          |
| update  | 5  | sales         |
| members | 4  | employer      |
| need    | 4  | contributions |
| state   | 4  |               |
|         |    |               |