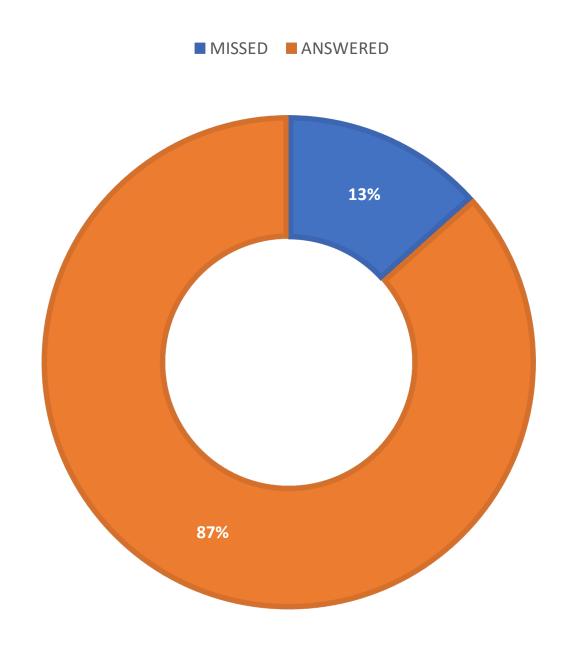

**February 2020 Statistics** 

| Question Type |      |
|---------------|------|
| SMS           | 417  |
| Chat          | 4478 |
| FAQ Views     | 149  |
| Email         | 1319 |
| Total         | 6363 |

#### **Total Transactions by Entry Point**



## What's the Breakdown of Questions by Source?



### What Devices are Patrons Using to Ask Questions?



## SMS



#### **Total SMS by Library**



# Chat



## What Percent of Chats Were Answered/Missed?



### Which Departments Answered Chats (by type)?



#### Which Department Answered Chats (by local library)?



#### Which Widgets Brought in the Most Chats (Top 25)?



## **Email**



#### **Total Emails by Library**



## **Top 25 FAQ Search Terms (Queries)**

| license | 14 | renewal       |
|---------|----|---------------|
| tax     | 11 | registration  |
| free    | 7  | board         |
| find    | 6  | articles      |
| number  | 6  | study         |
| address | 5  | voting        |
| medical | 5  | driver        |
| health  | 5  | plate         |
| florida | 5  | home          |
| update  | 5  | sales         |
| members | 4  | employer      |
| need    | 4  | contributions |
| state   | 4  |               |
|         |    |               |