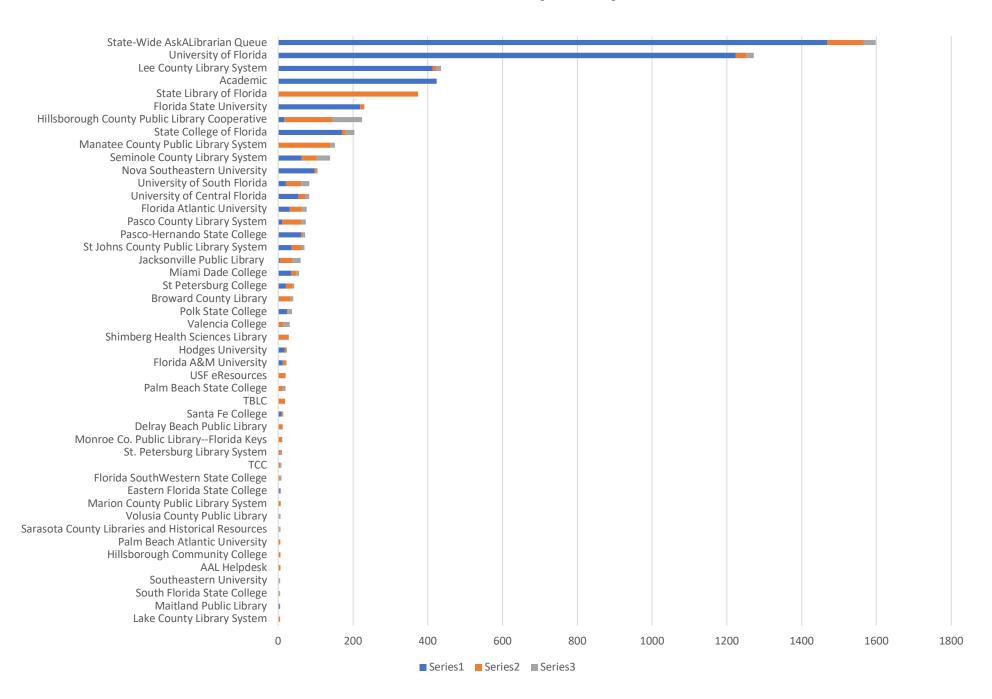

**February 2020 Statistics** 

| Question Type |      |
|---------------|------|
| SMS           | 417  |
| Chat          | 4478 |
| FAQ Views     | 149  |
| Email         | 1319 |
| Total         | 6363 |

#### **Total Transactions by Entry Point**



## What's the Breakdown of Questions by Source?



### What Devices are Patrons Using to Ask Questions?



## SMS



#### **Total SMS by Library**



# Chat



## What Percent of Chats Were Answered/Missed?



### Which Departments Answered Chats (by type)?



#### Which Department Answered Chats (by local library)?



#### Which Widgets Brought in the Most Chats (Top 25)?



## **Email**



#### **Total Emails by Library**



## **Top 25 FAQ Search Terms (Queries)**

| license | 14 | renewal       |
|---------|----|---------------|
| tax     | 11 | registration  |
| free    | 7  | board         |
| find    | 6  | articles      |
| number  | 6  | study         |
| address | 5  | voting        |
| medical | 5  | driver        |
| health  | 5  | plate         |
| florida | 5  | home