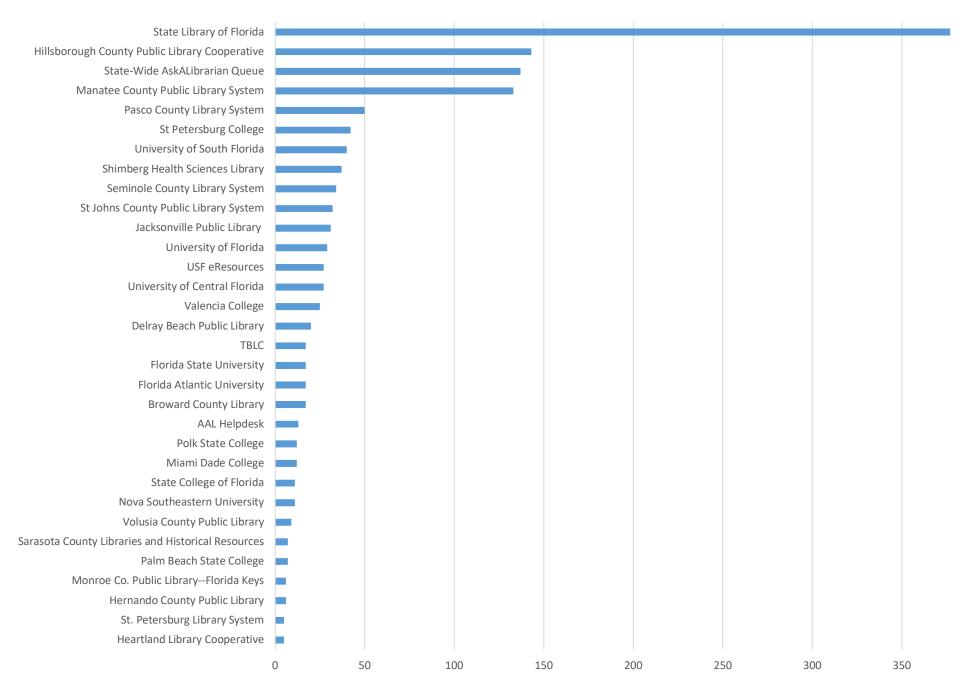

tate University State College of Florida Nova Southeastern University Seminole County Library System University of Central Florida St Johns County Public Library System Miami Dade College Hodges University Polk State College Pasco-Hernando State College University of South Florida Santa Fe College Tampa - Hillsborough Public Library Florida A&M University St Petersburg College Pasco County Library System Florida Atlantic University Maitland Public Library Eastern Florida State College Florida SouthWestern State College Jacksonville Public Library South Florida State College Broward County Library 0 200 400 600 800 1000 1200

1400

#### Which Department Answered Chats (by local library)?

#### Which Widgets Brought in the Most Chats (Top 25)?



# Email



#### **Total Emails by Library**



### **Top 25 FAQ Search Terms (Queries)**

| license  | 33 | inc          | 4 |
|----------|----|--------------|---|
| renew    | 11 | send         | 4 |
| florida  | 11 | registration | 4 |
| library  | 8  | wrong        | 4 |
| drivers  | 7  | record       | 4 |
| county   | 7  | find         | 4 |
| form     | 7  | driver's     | 4 |
| need     | 6  | requirements | 3 |
| college  | 6  | door         | 3 |
| address  | 5  | tag          | 3 |
| state    | 5  | egress       | 3 |
| driving  | 5  | driver       | 3 |
| business | 5  |              |   |