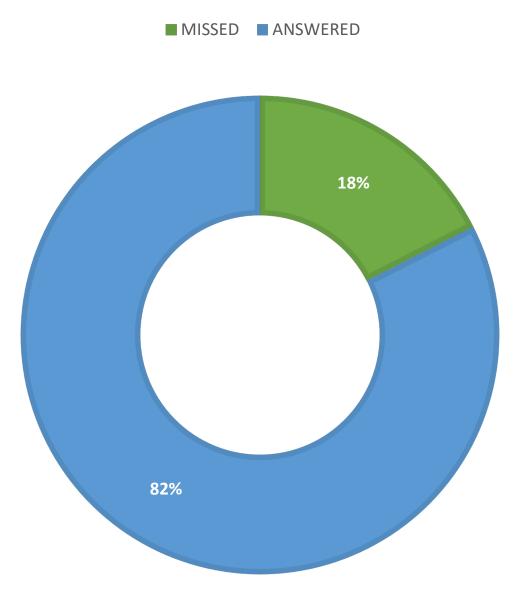

### **January 2020 Statistics**

| Question Type |      |
|---------------|------|
| SMS           | 430  |
| Chat          | 4391 |
| FAQ Views     | 180  |
| Email         | 1429 |
| Total         | 6430 |

#### **Total Transactions by Entry Point**



CHAT EMAIL SMS

1600

#### What's the Breakdown of Questions by Source?

■ CHAT ■ EMAIL ■ SMS ■ FAQ





#### What Devices are Patrons Using to Ask Questions?



#### **Total SMS by Library**



## Chat



#### What Percent of Chats Were Answered/Missed?





#### Which Departments Answered Chats (by type)?

#### Statewide Ask a Librarian University of Florida Academic Lee County Library System Florida State University State College of Florida Nova Southeastern University Seminole County Library System University of Central Florida St Johns County Public Library System Miami Dade College Hodges University Polk State College Pasco-Hernando State College University of South Florida Santa Fe College Tampa - Hillsborough Public Library Florida A&M University St Petersburg College Pasco County Library System Florida Atlantic University Maitland Public Library Eastern Florida State College Florida SouthWestern State College Jacksonville Public Library South Florida State College Broward County Library 0 200 400 600 800 1000 1200

1400

#### Which