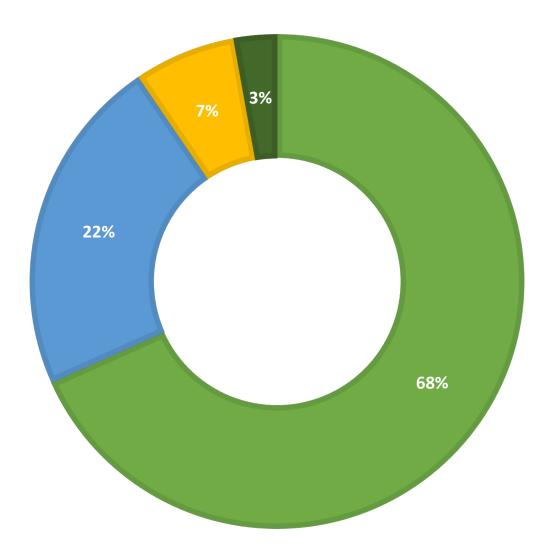

### **January 2020 Statistics**

| Question Type |      |
|---------------|------|
| SMS           | 430  |
| Chat          | 4391 |
| FAQ Views     | 180  |
| Email         | 1429 |
| Total         | 6430 |

#### **Total Transactions by Entry Point**



CHAT EMAIL SMS

1600

#### What's the Breakdown of Questions by Source?

■ CHAT ■ EMAIL ■ SMS ■ FAQ





#### What Devices are Patrons Using to Ask Questions?



#### **Total SMS by Library**



## Chat



#### What Percent of Chats Were Answered/Missed?





#### Which Departments Answered Chats (by type)?

#### Statewide Ask a Librarian University of Florida Academic Lee County Library System Florida State University State College of Florida Nova Southeastern University Seminole County Library System University of Central Florida St Johns County Public Library System Miami Dade College Hodges University Polk State College Pasco-Hernando State College University of South Florida Santa Fe College Tampa - Hillsborough Public Library Florida A&M University St Petersburg College Pasco County Library System Florida Atlantic University Maitland Public Library Eastern Florida State College Flor