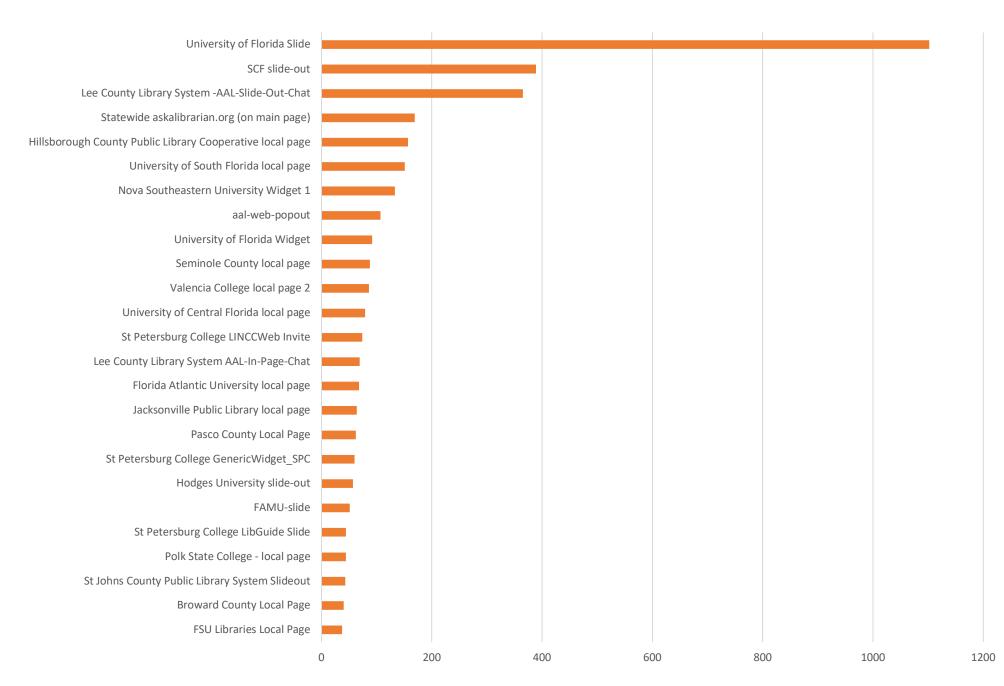

da Academic Lee County Library System Florida State University State College of Florida Nova Southeastern University Seminole County Library System University of Central Florida St Johns County Public Library System Miami Dade College Hodges University Polk State College Pasco-Hernando State College University of South Florida Santa Fe College Tampa - Hillsborough Public Library Florida A&M University St Petersburg College Pasco County Library System Florida Atlantic University Maitland Public Library Eastern Florida State College Florida SouthWestern State College Jacksonville Public Library South Florida State College Broward County Library 0 200 400 600 800 1000 1200

1400

#### Which Department Answered Chats (by local library)?

#### Which Widgets Brought in the Most Chats (Top 25)?



# Email



#### **Total Emails by Library**



### **Top 25 FAQ Search Terms (Queries)**

| license  | 33 | inc          | 4 |
|----------|----|--------------|---|
| renew    | 11 | send         | 4 |
| florida  | 11 | registration | 4 |
| library  | 8  | wrong        | 4 |
| drivers  | 7  | record       | 4 |
| county   | 7  | find         | 4 |
| form     | 7  | driver's     | 4 |
| need     | 6  | requirements | 3 |
| college  | 6  | door         | 3 |
| address  | 5  | tag          | 3 |
| state    | 5  | egress       | 3 |
| driving  | 5  | driver       | 3 |
| business | 5  |              |   |