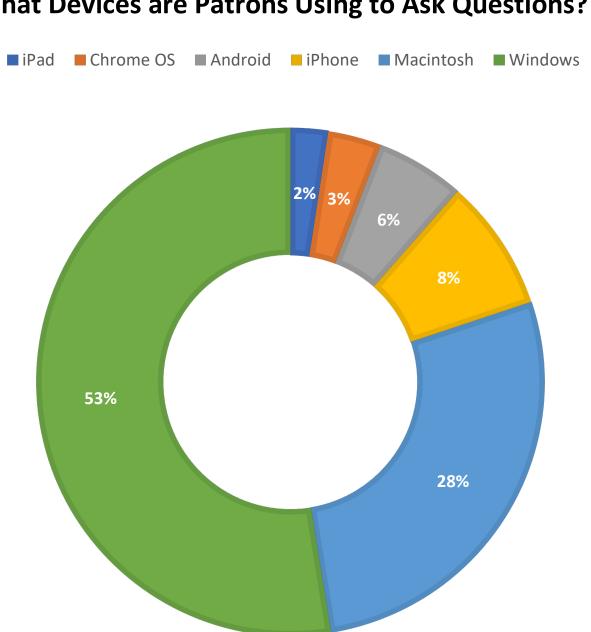

### **January 2020 Statistics**

| Question Type |      |
|---------------|------|
| SMS           | 430  |
| Chat          | 4391 |
| FAQ Views     | 180  |
| Email         | 1429 |
| Total         | 6430 |

#### **Total Transactions by Entry Point**



CHAT EMAIL SMS

1600

#### What's the Breakdown of Questions by Source?

■ CHAT ■ EMAIL ■ SMS ■ FAQ





#### What Devices are Patrons Using to Ask Questions?



#### **Total SMS by Library**



## Chat



#### What Percent of Chats Were Answered/Missed?





#### Which Departments Answered Chats (by type)?

#### Statewide Ask a Librarian University of Florida Academic Lee County Library System Florida State University State College of Florida Nova Southeastern University Seminole County Library System University of Central Florida St Johns County Public Library System Miami Dade College Hodges University Polk State College Pasco-Hernando State College University of South Florida Santa Fe College Tampa - Hillsborough Public Library Florida A&M University St Petersburg College Pasco County Library System Florida Atlantic University Maitland Public Library Eastern Florida State College Florid