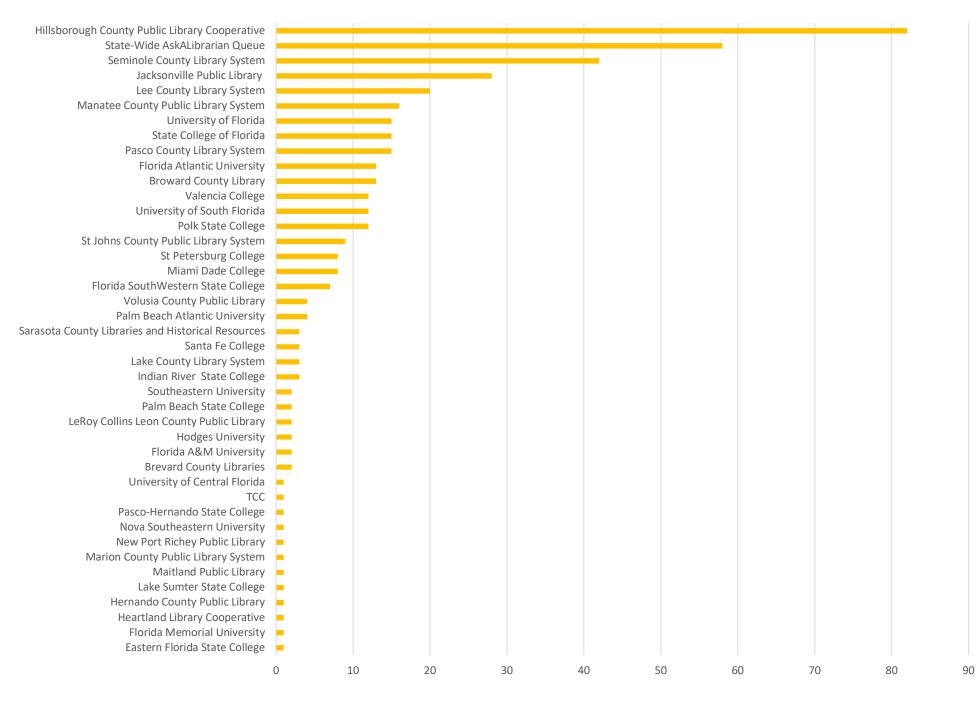

### **January 2020 Statistics**

| Question Type |      |
|---------------|------|
| SMS           | 430  |
| Chat          | 4391 |
| FAQ Views     | 180  |
| Email         | 1429 |
| Total         | 6430 |

#### **Total Transactions by Entry Point**



CHAT EMAIL SMS

1600

#### What's the Breakdown of Questions by Source?

■ CHAT ■ EMAIL ■ SMS ■ FAQ





#### What Devices are Patrons Using to Ask Questions?



#### **Total SMS by Library**



## Chat



#### What Percent of Chats Were Answered/Missed?





#### Which Departments Answered Chats (by type)?

#### Statewide Ask a Librarian University of Florida Academic Lee County Library System Florida State University State College of Florida Nova Southeastern University Seminole County Library System University of Central Florida St Johns County Public Library System Miami Dade College Hodges University Polk State College Pasco-Hernando State College University of South Florida Santa Fe College Tampa - Hillsborough Public Library Florida A&M University St Petersburg College Pasco County Library System Florida Atlantic University Maitland Public Library Eastern Florida State College Florida SouthWestern State College Jacksonville Public Library South Florida State College Browa