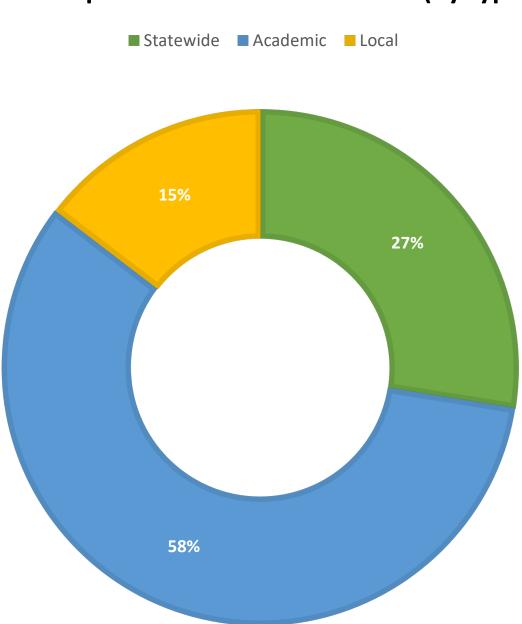

### **January 2020 Statistics**

| Question Type |      |
|---------------|------|
| SMS           | 430  |
| Chat          | 4391 |
| FAQ Views     | 180  |
| Email         | 1429 |
| Total         | 6430 |

#### **Total Transactions by Entry Point**



CHAT EMAIL SMS

1600

#### What's the Breakdown of Questions by Source?

■ CHAT ■ EMAIL ■ SMS ■ FAQ





#### What Devices are Patrons Using to Ask Questions?



#### **Total SMS by Library**



## Chat



#### What Percent of Chats Were Answered/Missed?





#### Which Departments Answered Chats (by type)?

#### Statewide Ask a Librarian University of Florida Academic Lee County Library System Florida State University State College of Florida Nova Southeastern University Seminole County Library System University of Central Florida St Johns County Public Library System Miami Dade College Hodges University Polk State College Pasco-Hernando State College University of South Florida Santa Fe College Tampa - Hillsborough Public Library Florida A&M University St Petersburg College Pasco County Library System Florida Atlantic University Maitland Public Library Eastern Florida State College Florida SouthWestern State College Jacksonville Public Library South Florida State College Broward County Library 0 200 400 600 800 1000 1200

1400

#### Which D