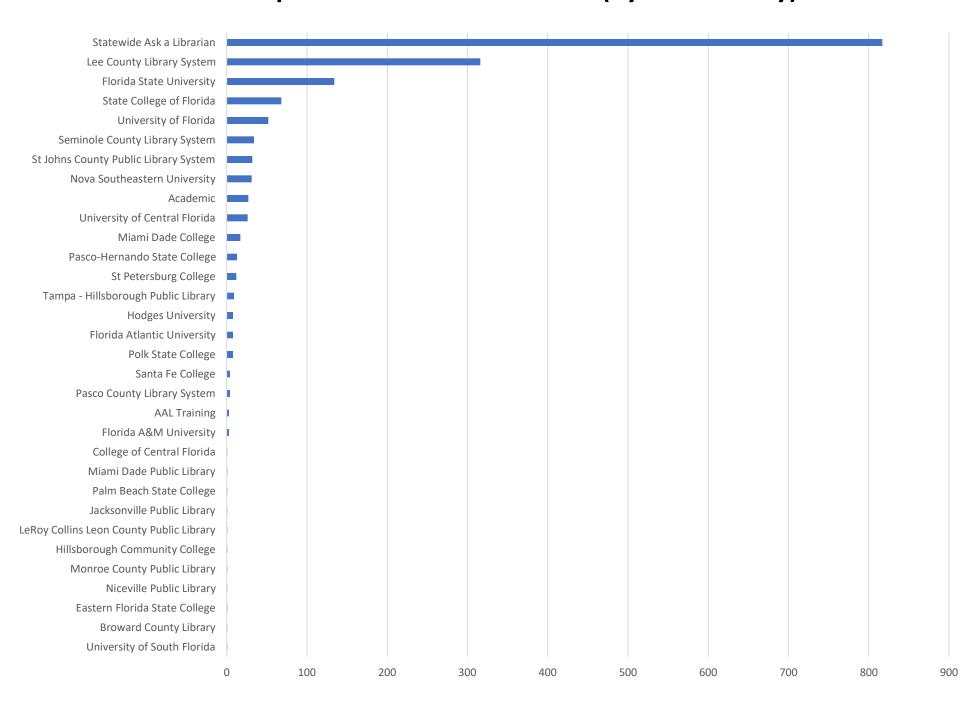

**December 2019 Statistics** 

| Question Type |      |
|---------------|------|
| SMS           | 297  |
| Chat          | 1640 |
| FAQ Views     | 157  |
| Email         | 1073 |
| Total         | 3167 |

#### **Total Transactions by Entry Point**



## What's the Breakdown of Questions by Source?



### What Devices are Patrons Using to Ask Questions?



## SMS



#### **Total SMS by Library**



## Chat



## What Percent of Chats Were Answered/Missed?



## Which Departments Answered Chats (by type)?

\*The Academic desk was closed during this time\*



#### Which Department Answered Chats (by local library)?



#### Which Widgets Brought in the Most Chats (Top 25)?



# Email



#### **Total Emails by Library**



## **Top 25 FAQ Search Terms (Queries)**

5

| license  | 35 | lost         |
|----------|----|--------------|
| drivers  | 17 | card         |
| renew    | 12 | find         |
| florida  | 11 | registration |
| need     | 11 | turn         |
| tag      | 9  | online       |
| business | 8  | moving       |
| number   | 8  | tax          |
| vehicle  | 7  | line         |
| moved    | 6  | send         |
| address  | 6  | estate       |
| library  | 6  | renewal      |
| change   | 5  |              |