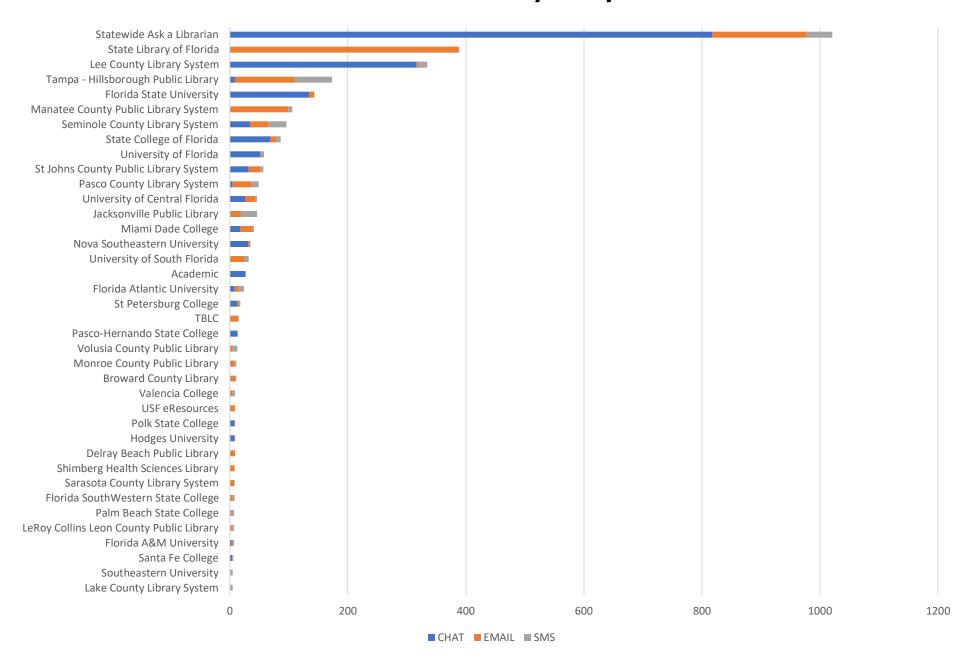

**December 2019 Statistics** 

| Question Type |      |
|---------------|------|
| SMS           | 297  |
| Chat          | 1640 |
| FAQ Views     | 157  |
| Email         | 1073 |
| Total         | 3167 |

#### **Total Transactions by Entry Point**



## What's the Breakdown of Questions by Source?



### What Devices are Patrons Using to Ask Questions?



## SMS



#### **Total SMS by Library**



## Chat



## What Percent of Chats Were Answered/Missed?



## Which Departments Answered Chats (by type)?

\*The Academic desk was closed during this time\*



#### Which Department Answered Chats (by local library)?



#### Which Widgets Brought in the Most Chats (Top 25)?



# Email



#### **Total Emails by Library**



## **Top 25 FAQ Search Terms (Queries)**

5

| license  | 35 | lost         |
|----------|----|--------------|
| drivers  | 17 | card         |
| renew    | 12 | find         |
| florida  | 11 | registration |
| need     | 11 | turn         |
| tag      | 9  | online       |
| business | 8  | moving       |
| number   |