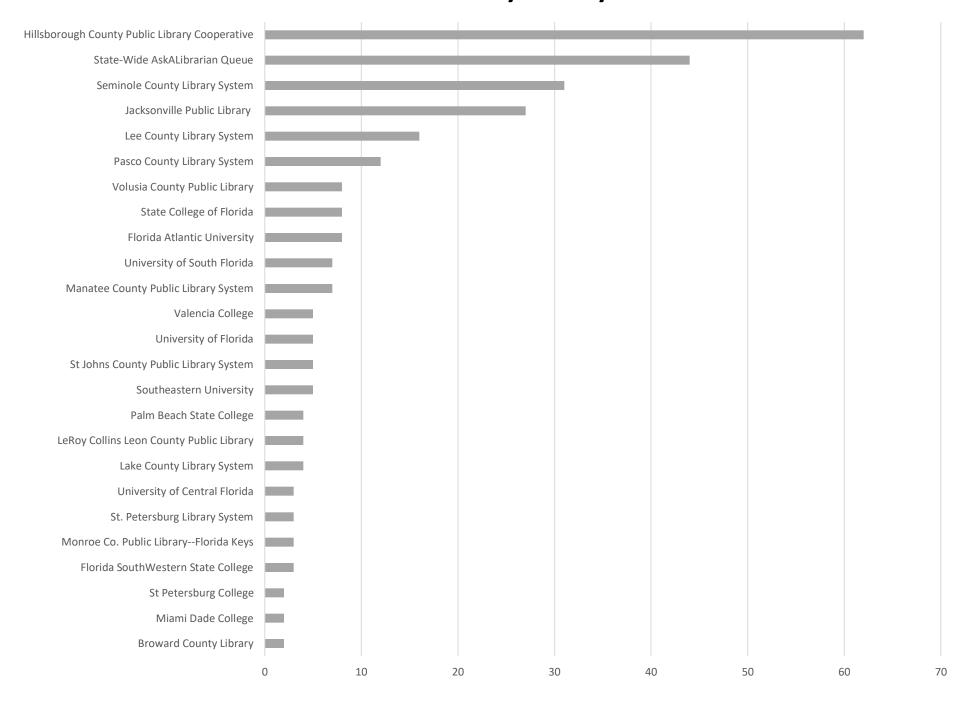

**December 2019 Statistics** 

| Question Type |      |
|---------------|------|
| SMS           | 297  |
| Chat          | 1640 |
| FAQ Views     | 157  |
| Email         | 1073 |
| Total         | 3167 |

#### **Total Transactions by Entry Point**



## What's the Breakdown of Questions by Source?



### What Devices are Patrons Using to Ask Questions?



## SMS



#### **Total SMS by Library**



## Chat



## What Percent of Chats Were Answered/Missed?



## Which Departments Answered Chats (by type)?

\*The Academic desk was closed during this time\*



#### Which Department Answered Chats (by local library)?



#### Which Widgets Brought in the Most Chats (Top 25)?



# Email



#### **Total Emails by Library**



## **Top 25 FAQ Search Terms (Queries)**

5

| license  | 35 | lost         |
|----------|----|--------------|
| drivers  | 17 | card         |
| renew    | 12 | find         |
| florida  | 11 | registration |
| need     | 11 | turn         |
| tag      | 9  | online       |
| business | 8  | moving       |
| number   | 8  | tax          |
| vehicle  | 7  | line         |
| moved    | 6  | send         |
| address  | 6  | estate       |
| library  | 6  | renewal