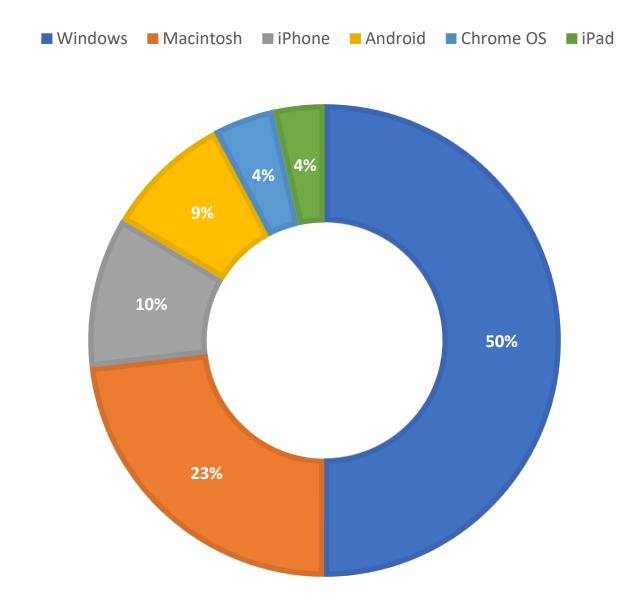

**December 2019 Statistics** 

| Question Type |      |
|---------------|------|
| SMS           | 297  |
| Chat          | 1640 |
| FAQ Views     | 157  |
| Email         | 1073 |
| Total         | 3167 |

#### **Total Transactions by Entry Point**



## What's the Breakdown of Questions by Source?



### What Devices are Patrons Using to Ask Questions?



## SMS



#### **Total SMS by Library**



## Chat



## What Percent of Chats Were Answered/Missed?



## Which Departments Answered Chats (by type)?

\*The Academic desk was closed during this time\*



#### Which Department Answered Chats (by local library)?



#### Which Widgets Brought in the Most Chats (Top 25)?



# Email



#### **Total Emails by Library**



## **Top 25 FAQ Search Terms (Queries)**

5

| license  | 35 | lost         |
|----------|----|--------------|
| drivers  | 17 | card         |
| renew    | 12 | find         |
| florida  | 11 | registration |
| need     | 11 | turn         |
| tag      | 9  | online       |
| business | 8  | moving       |
| number   | 8  | tax          |
| vehicle  | 7  | line         |
| moved    | 6  | send         |
| address  | 6  | es