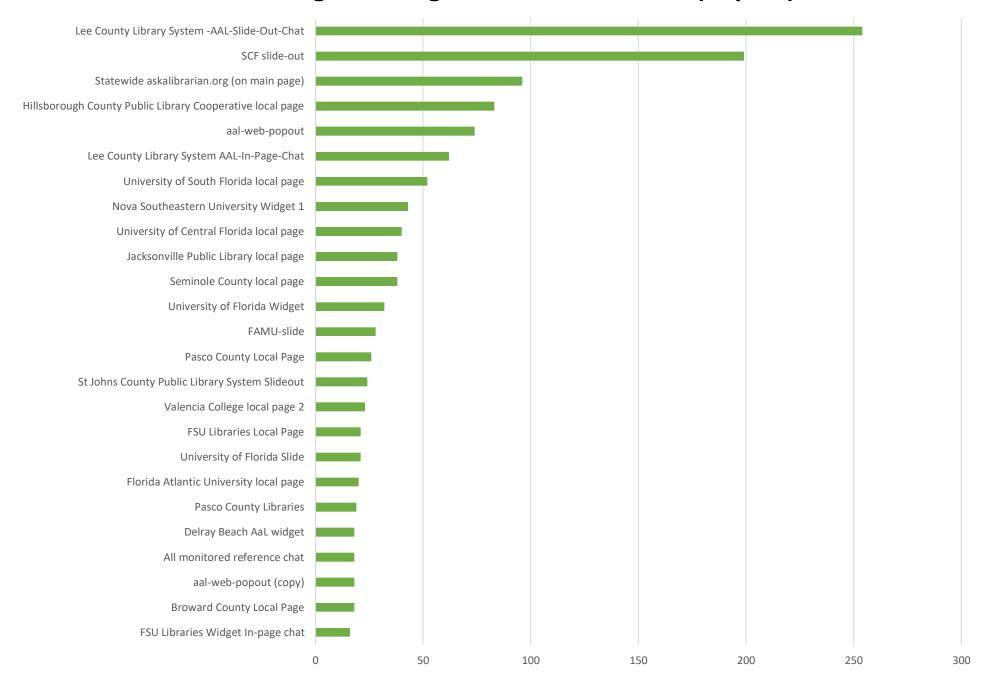

**December 2019 Statistics** 

| Question Type |      |
|---------------|------|
| SMS           | 297  |
| Chat          | 1640 |
| FAQ Views     | 157  |
| Email         | 1073 |
| Total         | 3167 |

#### **Total Transactions by Entry Point**



## What's the Breakdown of Questions by Source?



### What Devices are Patrons Using to Ask Questions?



## SMS



#### **Total SMS by Library**



## Chat



## What Percent of Chats Were Answered/Missed?



## Which Departments Answered Chats (by type)?

\*The Academic desk was closed during this time\*



#### Which Department Answered Chats (by local library)?



#### Which Widgets Brought in the Most Chats (Top 25)?



# Email



#### **Total Emails by Library**



## **Top 25 FAQ Search Terms (Queries)**

5

| license  | 35 | lost         |
|----------|----|--------------|
| drivers  | 17 | card         |
| renew    | 12 | find         |
| florida  | 11 | registration |
| need     | 11 | turn         |
| tag      | 9  | online       |
| business | 8  | moving       |
| number   | 8  | tax          |
| vehicle  | 7  | line         |
| moved    | 6  | send         |
| address  | 6  | estate       |
| library  | 6  | renewal      |
| change   | 5  |              |