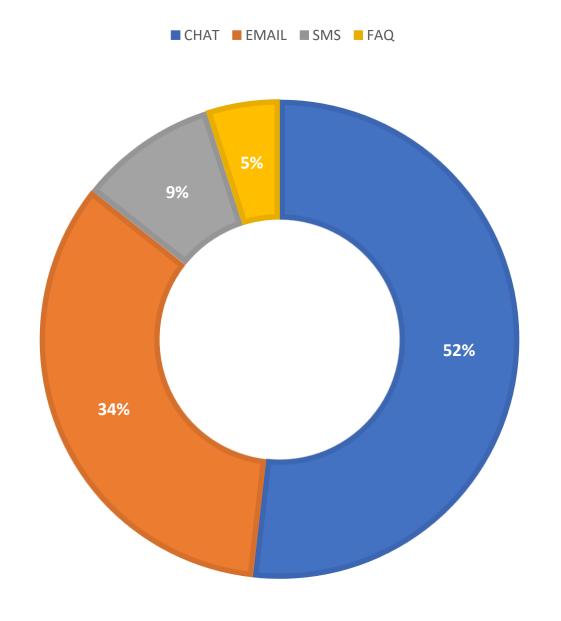

**December 2019 Statistics** 

| Question Type |      |
|---------------|------|
| SMS           | 297  |
| Chat          | 1640 |
| FAQ Views     | 157  |
| Email         | 1073 |
| Total         | 3167 |

#### **Total Transactions by Entry Point**



## What's the Breakdown of Questions by Source?



### What Devices are Patrons Using to Ask Questions?



## SMS



#### **Total SMS by Library**



## Chat



## What Percent of Chats Were Answered/Missed?



## Which Departments Answered Chats (by type)?

\*The Academic desk was closed during this time\*



#### Which Department Answered Chats (by local library)?



#### Which Widgets Brought in the Most Chats (Top 25)?



# Email



#### **Total Emails by Library**



## **Top 25 FAQ Search Terms (Queries)**

5

| license  | 35 | lost         |
|----------|----|--------------|
| drivers  | 17 | card         |
| renew    | 12 | find         |
| florida  | 11 | registration |
| need     | 11 | turn         |
| tag      | 9  | online       |
| business | 8  | moving       |
| number   | 8  | tax          |
| vehicle  | 7  | line