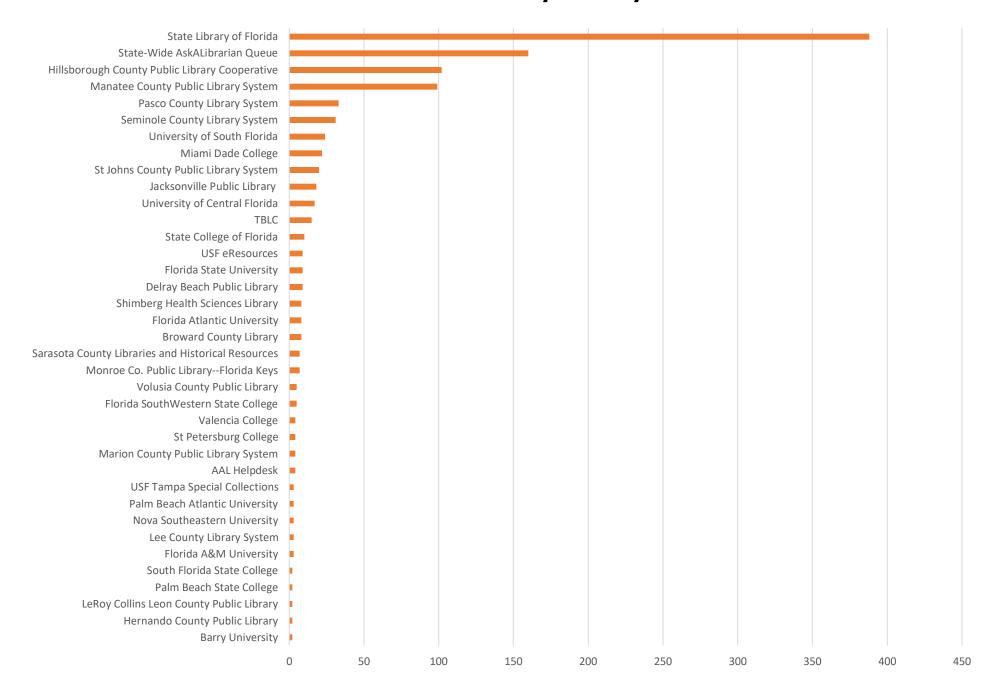

**December 2019 Statistics** 

| Question Type |      |
|---------------|------|
| SMS           | 297  |
| Chat          | 1640 |
| FAQ Views     | 157  |
| Email         | 1073 |
| Total         | 3167 |

#### **Total Transactions by Entry Point**



## What's the Breakdown of Questions by Source?



### What Devices are Patrons Using to Ask Questions?



## SMS



#### **Total SMS by Library**



## Chat



## What Percent of Chats Were Answered/Missed?



## Which Departments Answered Chats (by type)?

\*The Academic desk was closed during this time\*



#### Which Department Answered Chats (by local library)?



#### Which Widgets Brought in the Most Chats (Top 25)?



# Email



#### **Total Emails by Library**



## **Top 25 FAQ Search Terms (Queries)**

5

| license  | 35 | lost         |
|----------|----|--------------|
| drivers  | 17 | card         |
| renew    | 12 | find         |
| florida  | 11 | registration |
| need     | 11 | turn         |
| tag      | 9  | online       |
| business | 8  | moving       |
| number   | 8  | tax          |
| vehicle  | 7  | line         |
| moved    | 6  | send         |
| address  | 6  | estate       |
| library  | 6  | renewal      |
| change   | 5  |              |