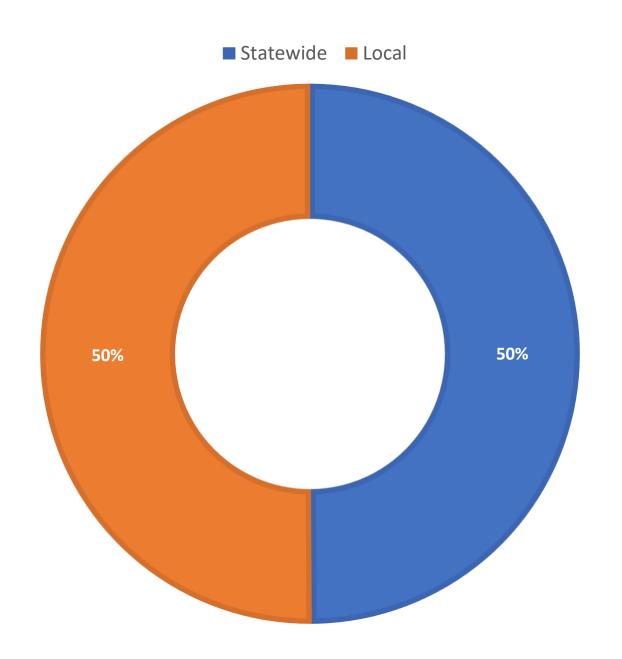

**December 2019 Statistics** 

| Question Type |      |
|---------------|------|
| SMS           | 297  |
| Chat          | 1640 |
| FAQ Views     | 157  |
| Email         | 1073 |
| Total         | 3167 |

#### **Total Transactions by Entry Point**



## What's the Breakdown of Questions by Source?



### What Devices are Patrons Using to Ask Questions?



## SMS



#### **Total SMS by Library**



## Chat



## What Percent of Chats Were Answered/Missed?



## Which Departments Answered Chats (by type)?

\*The Academic desk was closed during this time\*



#### Which Department Answered Chats (by local library)?



#### Which Widgets Brought in the Most Chats (Top 25)?



# Email



#### **Total Emails by Library**



## **Top 25 FAQ Search Terms (Queries)**

5

| license  | 35 | lost         |
|----------|----|--------------|
| drivers  | 17 | card         |
| renew    | 12 | find         |
| florida  | 11 | registration |
| need     | 11 | turn         |
| tag      | 9  | online       |
| business | 8  | moving       |
| number   | 8  | tax          |
| vehicle  | 7  | line         |
| moved    | 6  | send         |
| address  | 6  | estate       |
| library  | 6  | renewal      |
| change   | 5  |              |