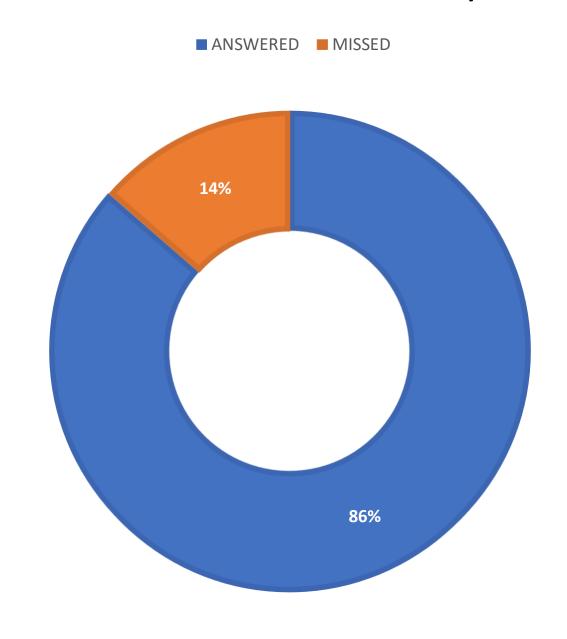

**December 2019 Statistics** 

| Question Type |      |
|---------------|------|
| SMS           | 297  |
| Chat          | 1640 |
| FAQ Views     | 157  |
| Email         | 1073 |
| Total         | 3167 |

#### **Total Transactions by Entry Point**



## What's the Breakdown of Questions by Source?



### What Devices are Patrons Using to Ask Questions?



## SMS



#### **Total SMS by Library**



## Chat



## What Percent of Chats Were Answered/Missed?



## Which Departments Answered Chats (by type)?

\*The Academic desk was closed during this time\*



#### Which Department Answered Chats (by local library)?



#### Which Widgets Brought in the Most Chats (Top 25)?



# Email



#### **Total Emails by Library**



## **Top 25 FAQ Search Terms (Queries)**

5

| license  | 35 | lost         |
|----------|----|--------------|
| drivers  | 17 | card         |
| renew    | 12 | find         |
| florida  | 11 | registration |
| need     | 11 | turn         |
| tag      | 9  | online       |
| business | 8  | moving       |
| number   | 8  | tax          |
| vehicle  | 7  | line         |
| moved    | 6  | send         |
| address  | 6  | estate       |
| library  | 6  | renewal      |
| change   | 5  |              |