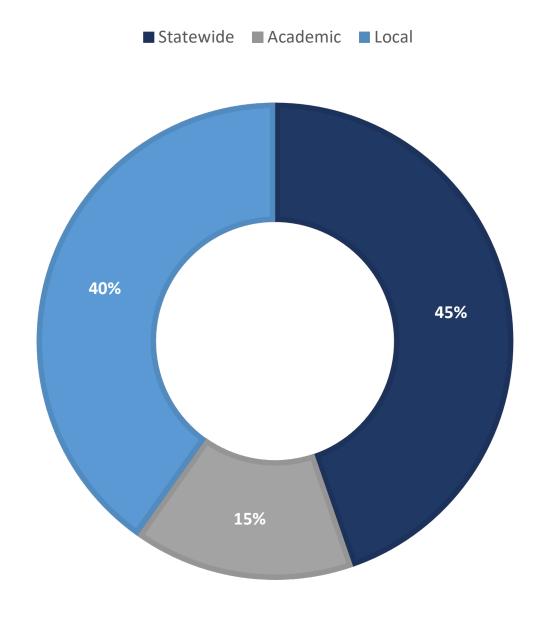

**November 2019 Statistics** 

| Question Type |      |
|---------------|------|
| SMS           | 389  |
| Chat          | 3148 |
| FAQ Views     | 138  |
| Email         | 1206 |
| Total         | 4881 |

#### **Total Transactions by Entry Point**



## What's the Breakdown of Questions by Source?



### What Devices are Patrons Using to Ask Questions?



## SMS



#### **Total SMS by Library**



# Chat



## What Percent of Chats Were Answered/Missed?



### Which Departments Answered Chats (by type)?



#### Which Department Answered Chats (by local library)?



#### Which Widgets Brought in the Most Chats (Top 25)?



## **Email**



#### **Total Emails by Library**



## **Top 25 FAQ Search Terms (Queries)**

| license  | 18 |
|----------|----|
| business | 11 |
| florida  | 7  |
| address  | 6  |
| find     | 6  |
| plate    | 6  |
| change   | 5  |
| library  | 5  |
| sales    | 5  |
| state    | 5  |
| need     | 4  |
| art      | 4  |
| card     | 4  |
|          |    |

| fair        | 4 |
|-------------|---|
| drivers     | 4 |
| certificate | 4 |
| joshua      | 3 |
| wilson      | 3 |
| out         | 3 |
| returning   | 3 |
| books       | 3 |
| needed      | 3 |
| tax         | 3 |
| licence     | 3 |
| thomas      | 3 |
|             |   |