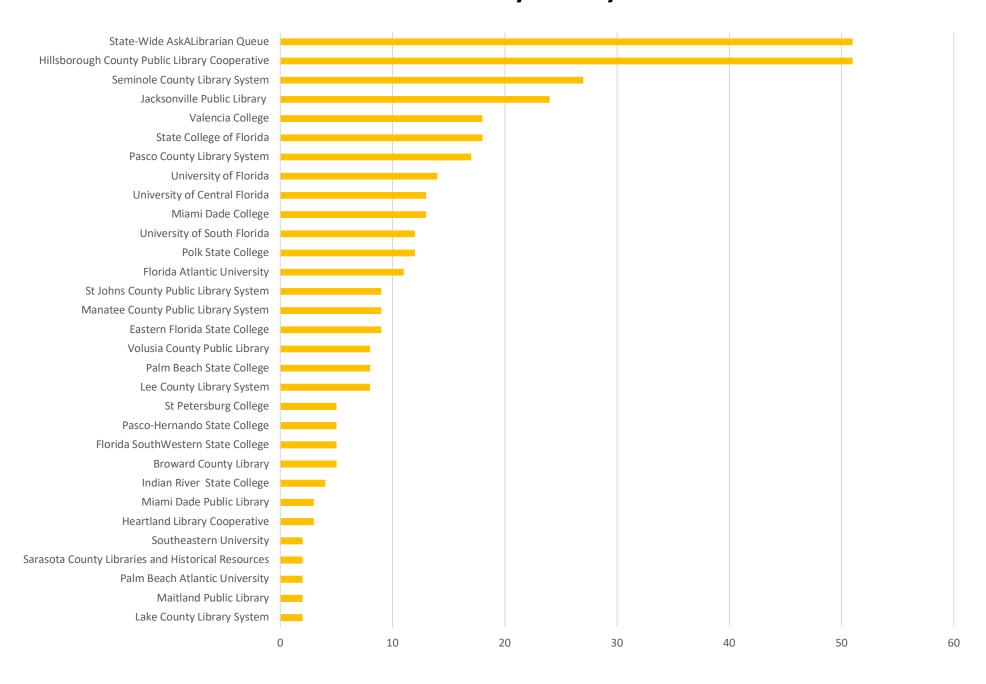

**November 2019 Statistics** 

| Question Type |      |
|---------------|------|
| SMS           | 389  |
| Chat          | 3148 |
| FAQ Views     | 138  |
| Email         | 1206 |
| Total         | 4881 |

#### **Total Transactions by Entry Point**



## What's the Breakdown of Questions by Source?



### What Devices are Patrons Using to Ask Questions?



## SMS



#### **Total SMS by Library**



# Chat



## What Percent of Chats Were Answered/Missed?



### Which Departments Answered Chats (by type)?



#### Which Department Answered Chats (by local library)?



#### Which Widgets Brought in the Most Chats (Top 25)?



## **Email**



#### **Total Emails by Library**



## **Top 25 FAQ Search Terms (Queries)**

| license  | 18 |
|----------|----|
| business | 11 |
| florida  | 7  |
| address  | 6  |
| find     | 6  |
| plate    | 6  |
| change   | 5  |
| library  | 5  |
| sales    | 5  |
| state    | 5  |
| need     | 4  |
| art      | 4  |
| card     | 4  |
|          |    |

| fair        | 4 |
|-------------|---|
| drivers     | 4 |
| certificate | 4 |
| joshua      | 3 |
| wilson      | 3 |
| out         | 3 |
| returning   | 3 |
| books       | 3 |
| needed      | 3 |
| ta