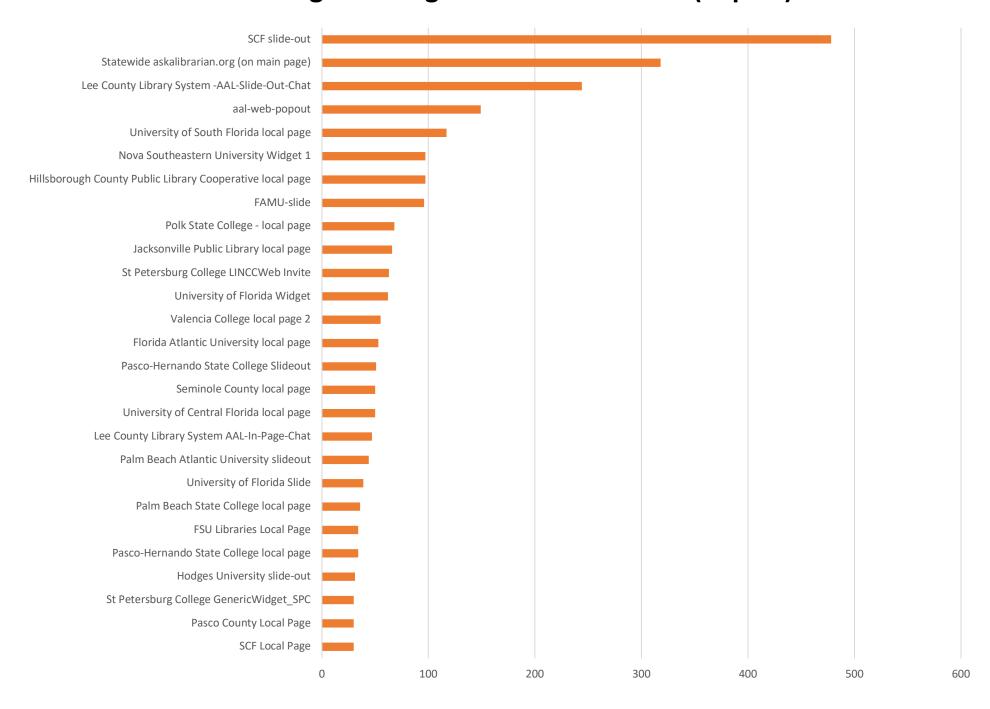

**November 2019 Statistics** 

| Question Type |      |
|---------------|------|
| SMS           | 389  |
| Chat          | 3148 |
| FAQ Views     | 138  |
| Email         | 1206 |
| Total         | 4881 |

#### **Total Transactions by Entry Point**



## What's the Breakdown of Questions by Source?



### What Devices are Patrons Using to Ask Questions?



## SMS



#### **Total SMS by Library**



# Chat



## What Percent of Chats Were Answered/Missed?



### Which Departments Answered Chats (by type)?



#### Which Department Answered Chats (by local library)?



#### Which Widgets Brought in the Most Chats (Top 25)?



## **Email**



#### **Total Emails by Library**



## **Top 25 FAQ Search Terms (Queries)**

| license  | 18 |
|----------|----|
| business | 11 |
| florida  | 7  |
| address  | 6  |
| find     | 6  |
| plate    | 6  |
| change   | 5  |
| library  | 5  |
| sales    | 5  |
| state    | 5  |
| need     | 4  |
| art      | 4  |
| card     | 4  |
|          |    |

| fair        | 4 |
|-------------|---|
| drivers     | 4 |
| certificate | 4 |
| joshua      | 3 |
| wilson      | 3 |
| out         | 3 |
| returning   | 3 |
| books       | 3 |
| needed      | 3 |
| tax         | 3 |
| licence     | 3 |
| thomas      | 3 |
|             |   |