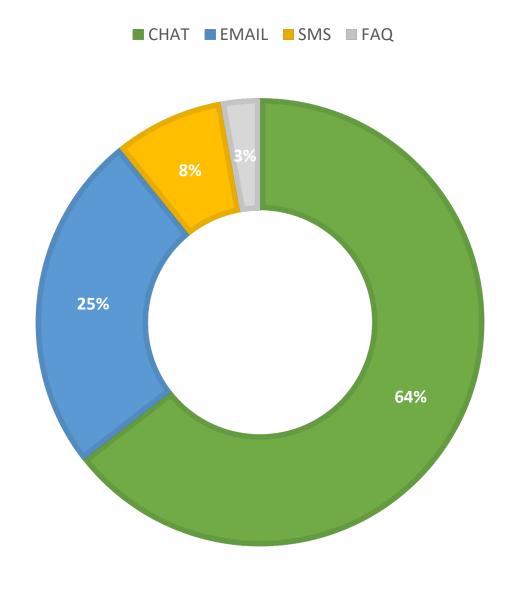

**November 2019 Statistics** 

| Question Type |      |
|---------------|------|
| SMS           | 389  |
| Chat          | 3148 |
| FAQ Views     | 138  |
| Email         | 1206 |
| Total         | 4881 |

#### **Total Transactions by Entry Point**



## What's the Breakdown of Questions by Source?



### What Devices are Patrons Using to Ask Questions?



## SMS



#### **Total SMS by Library**



# Chat



## What Percent of Chats Were Answered/Missed?



### Which Departments Answered Chats (by type)?



#### Which Department Answered Chats (by local library)?



#### Which Widgets Brought in the Most Chats (Top 25)?



## **Email**



#### **Total Emails by Library**



## **Top 25 FAQ Search Terms (Queries)**

| license  | 18 |
|----------|----|
| business | 11 |
| florida  | 7  |
| address  | 6  |
| find     | 6  |
| plate    | 6  |
| change   | 5  |
| library  | 5  |
| sales    | 5  |
| state    | 5  |
| need     | 4  |
| art      | 4  |
| card     | 4  |
|          |    |

| fair        | 4 |
|-------------|---|
| drivers     | 4 |
| certificate | 4 |
| joshua      | 3 |
| wil