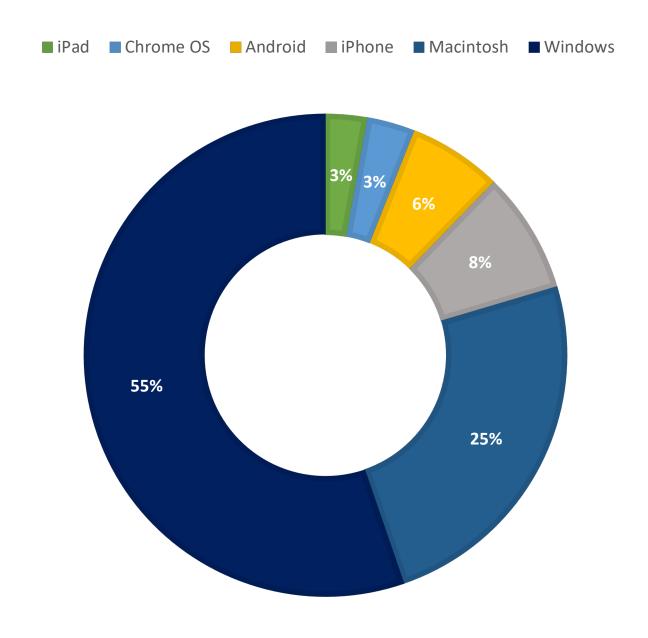

**November 2019 Statistics** 

| Question Type |      |
|---------------|------|
| SMS           | 389  |
| Chat          | 3148 |
| FAQ Views     | 138  |
| Email         | 1206 |
| Total         | 4881 |

#### **Total Transactions by Entry Point**



## What's the Breakdown of Questions by Source?



### What Devices are Patrons Using to Ask Questions?



## SMS



#### **Total SMS by Library**



# Chat



## What Percent of Chats Were Answered/Missed?



### Which Departments Answered Chats (by type)?



#### Which Department Answered Chats (by local library)?



#### Which Widgets Brought in the Most Chats (Top 25)?



## **Email**



#### **Total Emails by Library**



## **Top 25 FAQ Search Terms (Queries)**

| license  | 18 |
|----------|----|
| business | 11 |
| florida  | 7  |
| address  | 6  |
| find     | 6  |
| plate    | 6  |
| change   | 5  |
| library  | 5  |
| sales    | 5  |
| state    | 5  |
| need     | 4  |
| art      | 4  |
| card     | 4  |
|          |    |

| fair        | 4 |
|-------------|---|
| drivers     | 4 |
| certificate | 4 |
| joshua      | 3 |
| wilson      | 3 |
| out         | 3 |
| returning   | 3 |
|