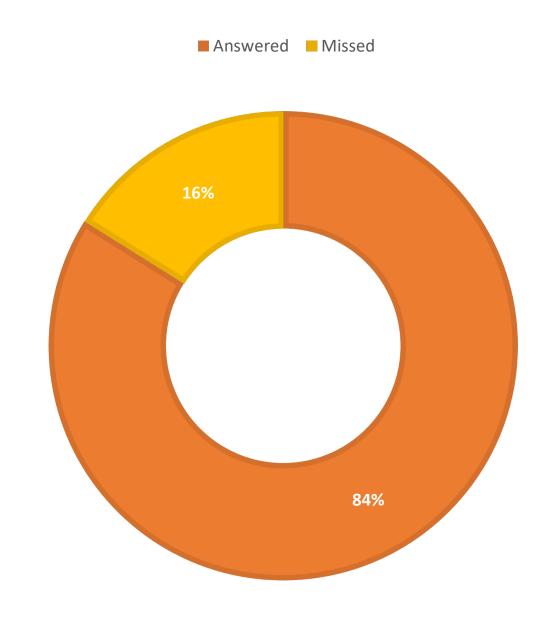

**November 2019 Statistics** 

| Question Type |      |
|---------------|------|
| SMS           | 389  |
| Chat          | 3148 |
| FAQ Views     | 138  |
| Email         | 1206 |
| Total         | 4881 |

#### **Total Transactions by Entry Point**



## What's the Breakdown of Questions by Source?



### What Devices are Patrons Using to Ask Questions?



## SMS



#### **Total SMS by Library**



# Chat



## What Percent of Chats Were Answered/Missed?



### Which Departments Answered Chats (by type)?



#### Which Department Answered Chats (by local library)?



#### Which Widgets Brought in the Most Chats (Top 25)?



## **Email**



#### **Total Emails by Library**



## **Top 25 FAQ Search Terms (Queries)**

| license  | 18 |
|----------|----|
| business | 11 |
| florida  | 7  |
| address  | 6  |
| find     | 6  |
| plate    | 6  |
| change   | 5  |
| library  | 5  |
| sales    | 5  |
| state    | 5  |
| need     | 4  |
| art      | 4  |
| card     | 4  |
|          |    |

| fair        | 4 |
|-------------|---|
| drivers     | 4 |
| certificate | 4 |
| joshua      | 3 |
| wilson      | 3 |
| out         | 3 |
| returning   | 3 |
| books       | 3 |
| needed      | 3 |
| tax         | 3 |
| licence     | 3 |
| thomas      | 3 |
|