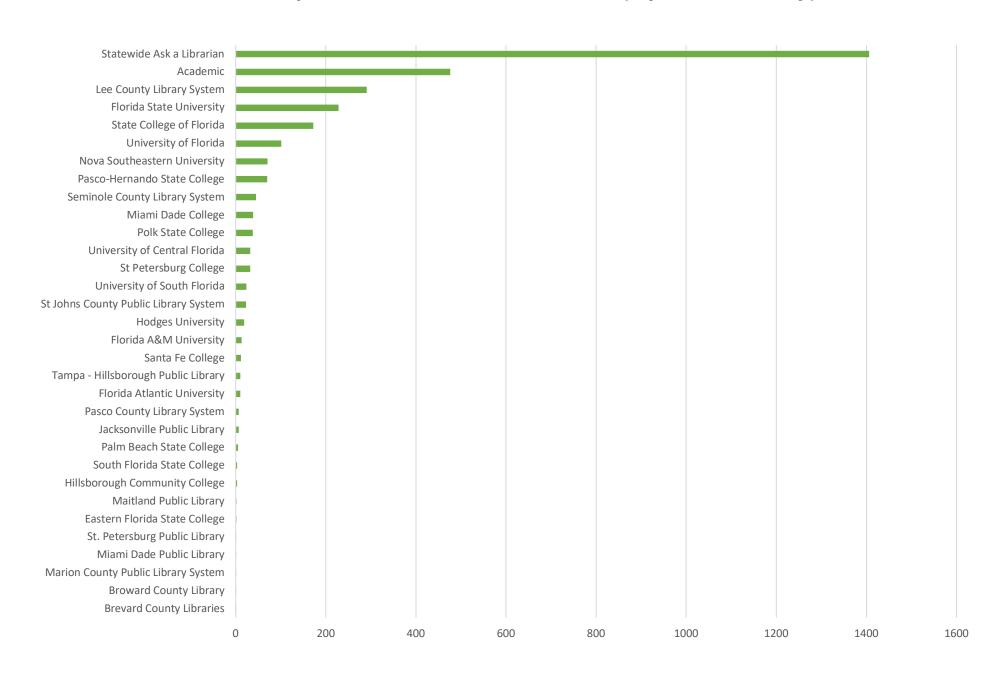

**November 2019 Statistics** 

| Question Type |      |
|---------------|------|
| SMS           | 389  |
| Chat          | 3148 |
| FAQ Views     | 138  |
| Email         | 1206 |
| Total         | 4881 |

#### **Total Transactions by Entry Point**



## What's the Breakdown of Questions by Source?



### What Devices are Patrons Using to Ask Questions?



## SMS



#### **Total SMS by Library**



# Chat



## What Percent of Chats Were Answered/Missed?



### Which Departments Answered Chats (by type)?



#### Which Department Answered Chats (by local library)?



#### Which Widgets Brought in the Most Chats (Top 25)?



## **Email**



#### **Total Emails by Library**



## **Top 25 FAQ Search Terms (Queries)**

| license  | 18 |
|----------|----|
| business | 11 |
| florida  | 7  |
| address  | 6  |
| find     | 6  |
| plate    | 6  |
| change   | 5  |
| library  | 5  |
| sales    | 5  |
| state    | 5  |
| need     | 4  |
| art      | 4  |
| card     | 4  |
|          |    |

| fair        | 4 |
|-------------|---|
| drivers     | 4 |
| certificate | 4 |
| joshua      | 3 |
| wilson      | 3 |
| out         | 3 |
| returning   | 3 |
| books       | 3 |
| needed      | 3 |
| tax         | 3 |
| licence     | 3 |
| thomas      | 3 |
|             |   |