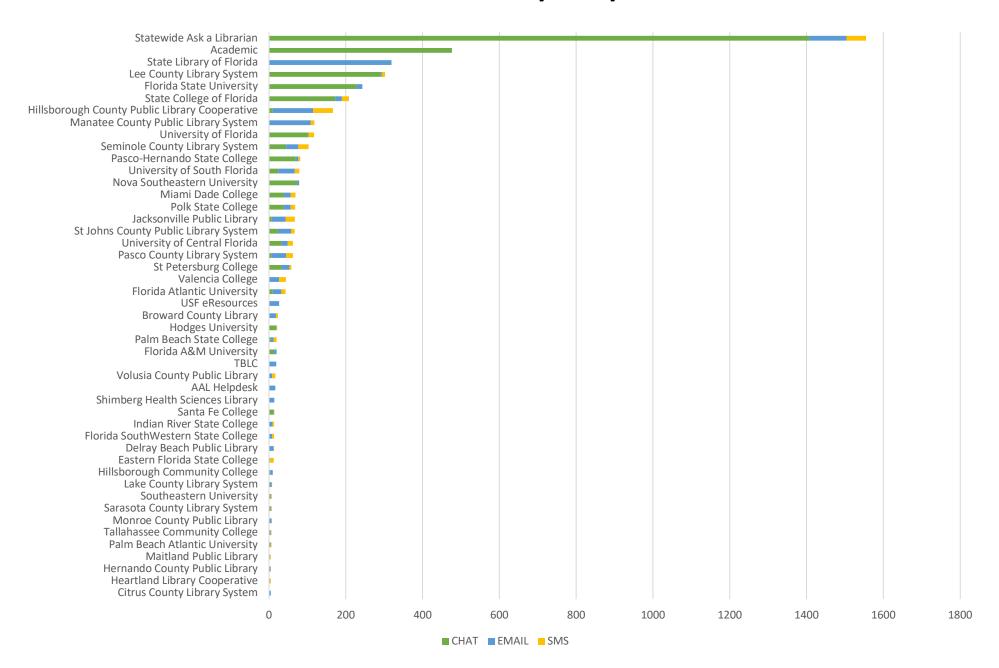

**November 2019 Statistics** 

| Question Type |      |
|---------------|------|
| SMS           | 389  |
| Chat          | 3148 |
| FAQ Views     | 138  |
| Email         | 1206 |
| Total         | 4881 |

#### **Total Transactions by Entry Point**



## What's the Breakdown of Questions by Source?



### What Devices are Patrons Using to Ask Questions?



## SMS



#### **Total SMS by Library**



# Chat



## What Percent of Chats Were Answered/Missed?



### Which Departments Answered Chats (by type)?



#### Which Department Answered Chats (by local library)?



#### Which Widgets Brought in the Most Chats (Top 25)?



## **Email**



#### **Total Emails by Library**



## **Top 25 FAQ Search Terms (Queries)**

| license  | 18 |
|----------|----|
| business | 11 |
| florida  | 7  |
| address  | 6  |
| find     | 6  |
| plate    | 6  |
| change   | 5  |
| library  | 5  |
| sales    | 5  |
| state    | 5  |
| need     | 4  |
| art      | 4  |
| card     | 4  |
|          |    |

| fair        | 4 |
|-------------|---|
| drivers