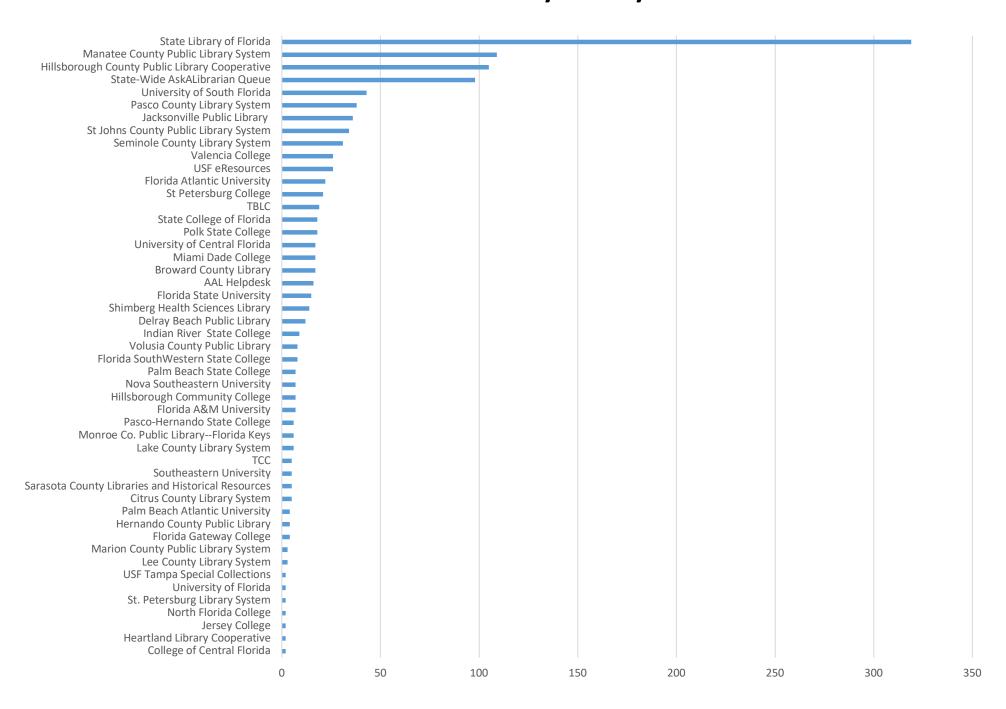

**November 2019 Statistics** 

| Question Type |      |
|---------------|------|
| SMS           | 389  |
| Chat          | 3148 |
| FAQ Views     | 138  |
| Email         | 1206 |
| Total         | 4881 |

#### **Total Transactions by Entry Point**



## What's the Breakdown of Questions by Source?



### What Devices are Patrons Using to Ask Questions?



## SMS



#### **Total SMS by Library**



# Chat



## What Percent of Chats Were Answered/Missed?



### Which Departments Answered Chats (by type)?



#### Which Department Answered Chats (by local library)?



#### Which Widgets Brought in the Most Chats (Top 25)?



## **Email**



#### **Total Emails by Library**



## **Top 25 FAQ Search Terms (Queries)**

| license  | 18 |
|----------|----|
| business | 11 |
| florida  | 7  |
| address  | 6  |
| find     | 6  |
| plate    | 6  |
| change   | 5  |
| library  | 5  |
| sales    | 5  |
| state    | 5  |
| need     | 4  |
| art      | 4  |
| card     | 4  |
|          |    |

| fair        | 4 |
|-------------|---|
| drivers     | 4 |
| certificate | 4 |
| joshua      | 3 |
| wilson      | 3 |
| out         | 3 |
| returning   | 3 |
| books       | 3 |
| needed      | 3 |
| tax         | 3 |
| licence     | 3 |
| thomas      | 3 |
|             |   |