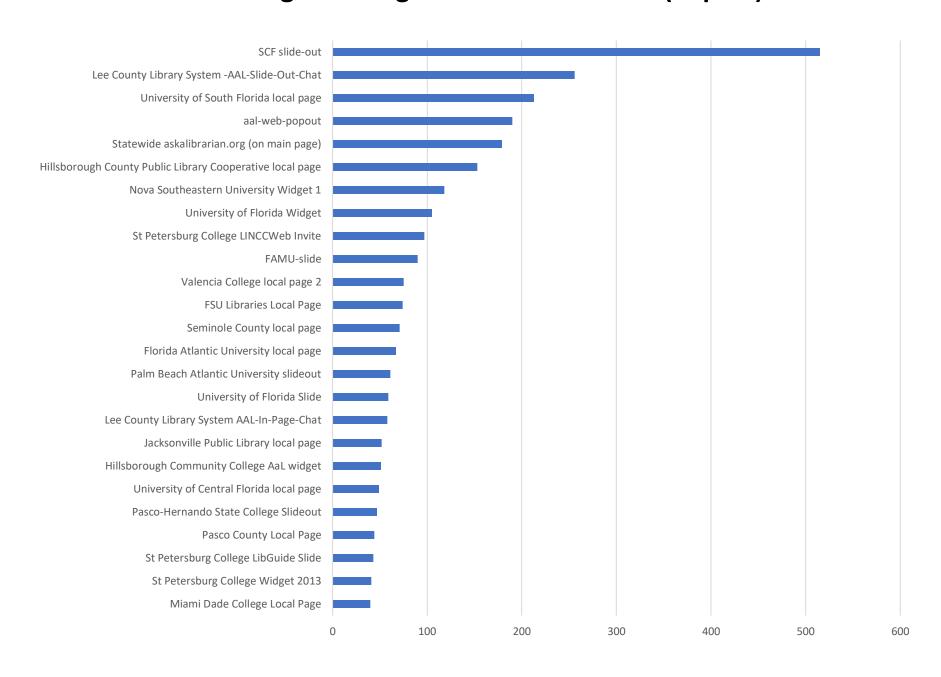

**September 2019 Statistics** 

| Question Type |      |
|---------------|------|
| SMS           | 547  |
| Chat          | 3651 |
| FAQ Views     | 226  |
| Email         | 1379 |
| Total         | 5803 |

#### **Total Transactions by Entry Point**



## What's the Breakdown of Questions by Source?



### What Devices are Patrons Using to Ask Questions?



## SMS



#### **Total SMS by Library**



## Chat



## What Percent of Chats Were Answered/Missed?



### Which Departments Answered Chats (by type)?



#### Which Department Answered Chats (by local library)?



#### Which Widgets Brought in the Most Chats (Top 25)?



# Email



#### **Total Emails by Library**



## **Top 25 FAQ Search Terms (Queries)**

| health    | 25 |
|-----------|----|
| license   | 17 |
| diet      | 11 |
| need      | 10 |
| number    | 9  |
| nutrition | 9  |
| florida   | 9  |
| driver    | 8  |
| look      | 8  |
| effects   | 7  |
| real      | 6  |
| healthy   | 6  |
| estate    | 6  |
|           |    |

| coaching  | 6 |
|-----------|---|
| business  | 5 |
| address   | 5 |
| public    | 5 |
| obtain    | 4 |
| hyderabad | 4 |
| сору      | 4 |
| find      | 4 |
| staying   | 4 |
| indian    | 4 |
| state     | 4 |
| study     | 4 |
|           |   |