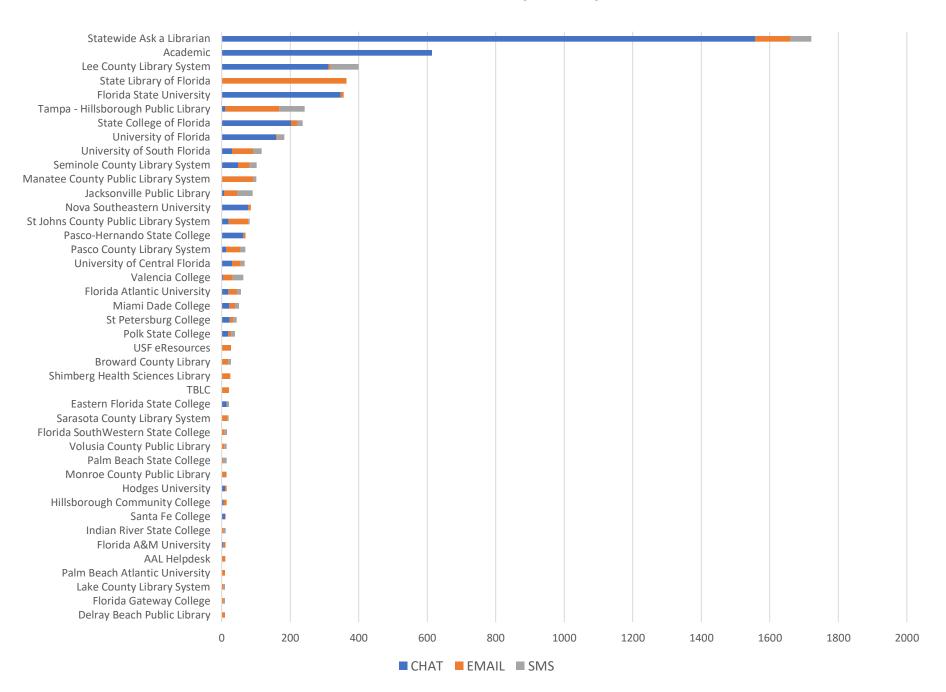

**September 2019 Statistics** 

| Question Type |      |
|---------------|------|
| SMS           | 547  |
| Chat          | 3651 |
| FAQ Views     | 226  |
| Email         | 1379 |
| Total         | 5803 |

#### **Total Transactions by Entry Point**



## What's the Breakdown of Questions by Source?



### What Devices are Patrons Using to Ask Questions?



## SMS



#### **Total SMS by Library**



## Chat



## What Percent of Chats Were Answered/Missed?



### Which Departments Answered Chats (by type)?



#### Which Department Answered Chats (by local library)?



#### Which Widgets Brought in the Most Chats (Top 25)?



# Email



#### **Total Emails by Library**



## **Top 25 FAQ Search Terms (Queries)**

| health    | 25 |
|-----------|----|
| license   | 17 |
| diet      | 11 |
| need      | 10 |
| number    | 9  |
| nutrition | 9  |
| florida   | 9  |
| driver    | 8  |
| look      | 8  |
| effects   | 7  |
| real      | 6  |
| healthy   | 6  |
| estate    | 6  |
|           |    |

| coaching  | 6 |
|-----------|---|
| busin