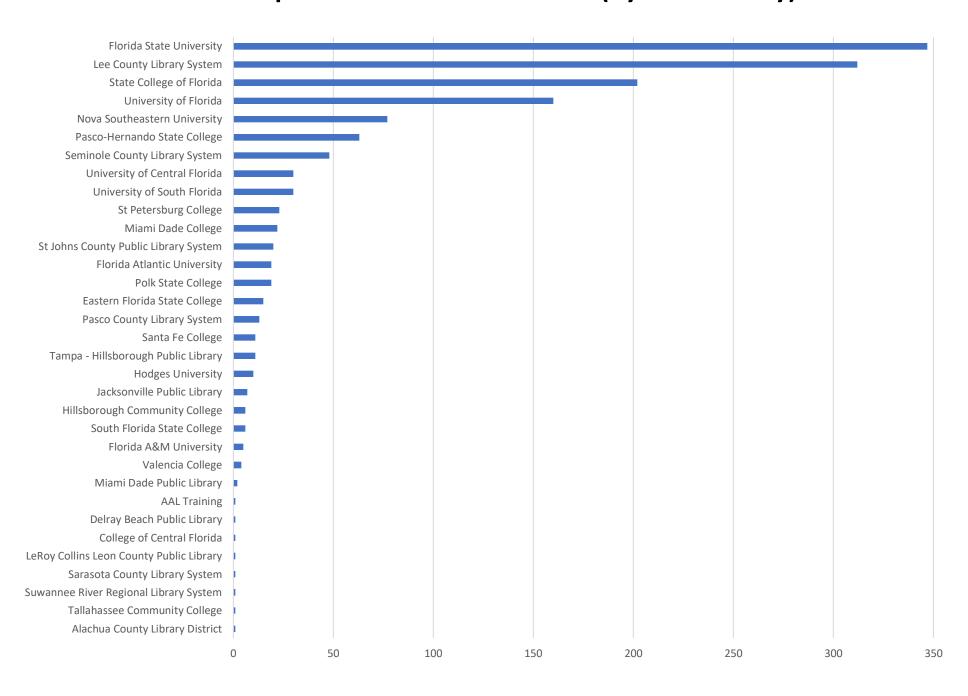

**September 2019 Statistics** 

| Question Type |      |
|---------------|------|
| SMS           | 547  |
| Chat          | 3651 |
| FAQ Views     | 226  |
| Email         | 1379 |
| Total         | 5803 |

#### **Total Transactions by Entry Point**



## What's the Breakdown of Questions by Source?



### What Devices are Patrons Using to Ask Questions?



## SMS



#### **Total SMS by Library**



## Chat



## What Percent of Chats Were Answered/Missed?



### Which Departments Answered Chats (by type)?



#### Which Department Answered Chats (by local library)?



#### Which Widgets Brought in the Most Chats (Top 25)?



# Email



#### **Total Emails by Library**



## **Top 25 FAQ Search Terms (Queries)**

| health    | 25 |
|-----------|----|
| license   | 17 |
| diet      | 11 |
| need      | 10 |
| number    | 9  |
| nutrition | 9  |
| florida   | 9  |
| driver    | 8  |
| look      | 8  |
| effects   | 7  |
| real      | 6  |
| healthy   | 6  |
| estate    | 6  |
|           |    |

| coaching  | 6 |
|-----------|---|
| business  | 5 |
| address   | 5 |
| public    | 5 |
| obtain    | 4 |
| hyderabad | 4 |
| сору      | 4 |
| find      | 4 |
| staying   | 4 |
| indian    | 4 |
| state     | 4 |
| study     | 4 |
|           |   |