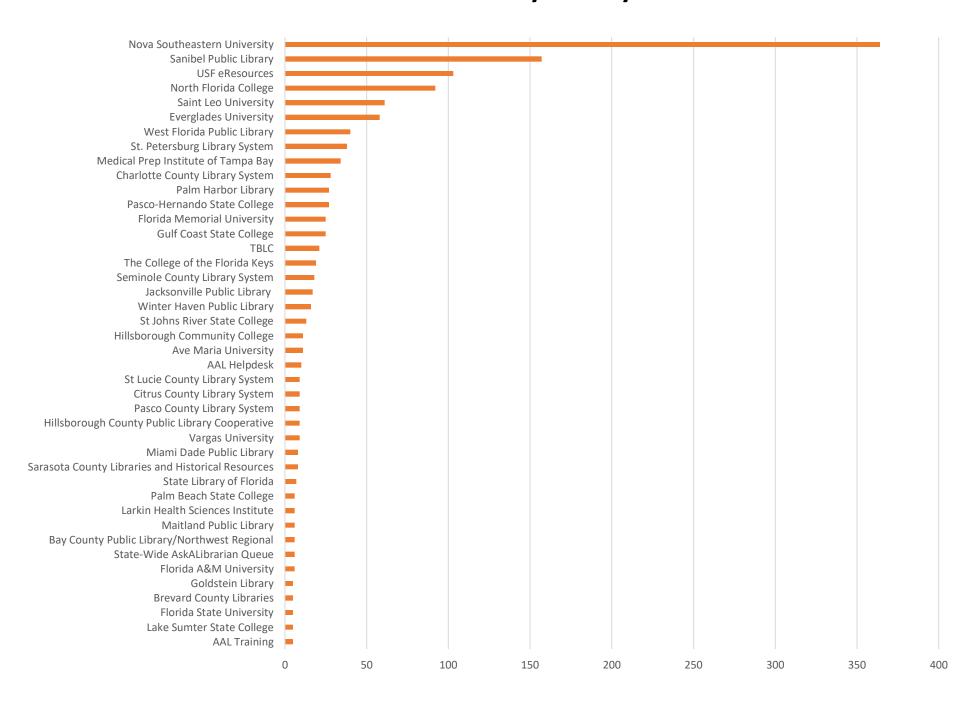

**September 2019 Statistics** 

| Question Type |      |
|---------------|------|
| SMS           | 547  |
| Chat          | 3651 |
| FAQ Views     | 226  |
| Email         | 1379 |
| Total         | 5803 |

#### **Total Transactions by Entry Point**



## What's the Breakdown of Questions by Source?



### What Devices are Patrons Using to Ask Questions?



## SMS



#### **Total SMS by Library**



## Chat



## What Percent of Chats Were Answered/Missed?



### Which Departments Answered Chats (by type)?



#### Which Department Answered Chats (by local library)?



#### Which Widgets Brought in the Most Chats (Top 25)?



# Email



#### **Total Emails by Library**



## **Top 25 FAQ Search Terms (Queries)**

| health    | 25 |
|-----------|----|
| license   | 17 |
| diet      | 11 |
| need      | 10 |
| number    | 9  |
| nutrition | 9  |
| florida   | 9  |
| driver    | 8  |
| look      | 8  |
| effects   | 7  |
| real      | 6  |
| healthy   | 6  |
| estate    | 6  |
|           |    |

| coaching  | 6 |
|-----------|---|
| business  | 5 |
| address   | 5 |
| public    | 5 |
| obtain    | 4 |
| hyderabad | 4 |
| сору      | 4 |
| find      | 4 |
| staying   | 4 |
| indian    | 4 |
| state     | 4 |
| study     | 4 |
|           |   |