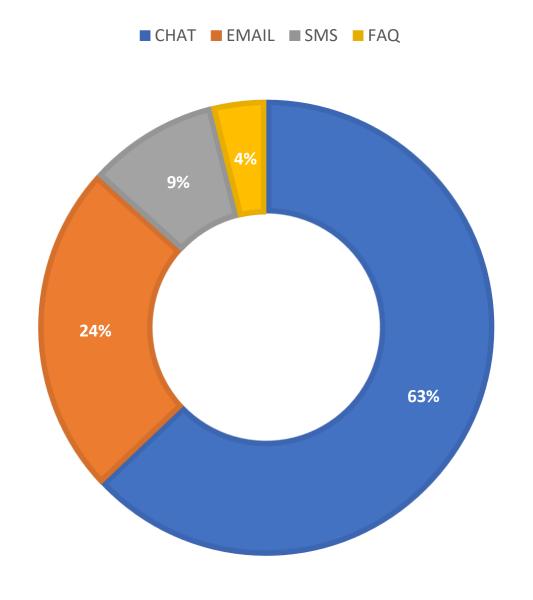

**September 2019 Statistics** 

| Question Type |      |
|---------------|------|
| SMS           | 547  |
| Chat          | 3651 |
| FAQ Views     | 226  |
| Email         | 1379 |
| Total         | 5803 |

#### **Total Transactions by Entry Point**



## What's the Breakdown of Questions by Source?



### What Devices are Patrons Using to Ask Questions?



## SMS



#### **Total SMS by Library**



## Chat



## What Percent of Chats Were Answered/Missed?



### Which Departments Answered Chats (by type)?



#### Which Department Answered Chats (by local library)?



#### Which Widgets Brought in the Most Chats (Top 25)?



# Email



#### **Total Emails by Library**



## **Top 25 FAQ Search Terms (Queries)**

| health    | 25 |
|-----------|----|
| license   | 17 |
| diet      | 11 |
| need      | 10 |
| number    | 9  |
| nutrition | 9  |
| florida   | 9  |
| driver    | 8  |
| look      | 8  |
| effects   | 7  |
| real      | 6  |
| healthy   | 6  |
| estate    | 6  |
|           |    |

| coaching  | 6 |
|-----------|---|
| business  | 5 |
| address   | 5 |
| public    | 5 |
| ob