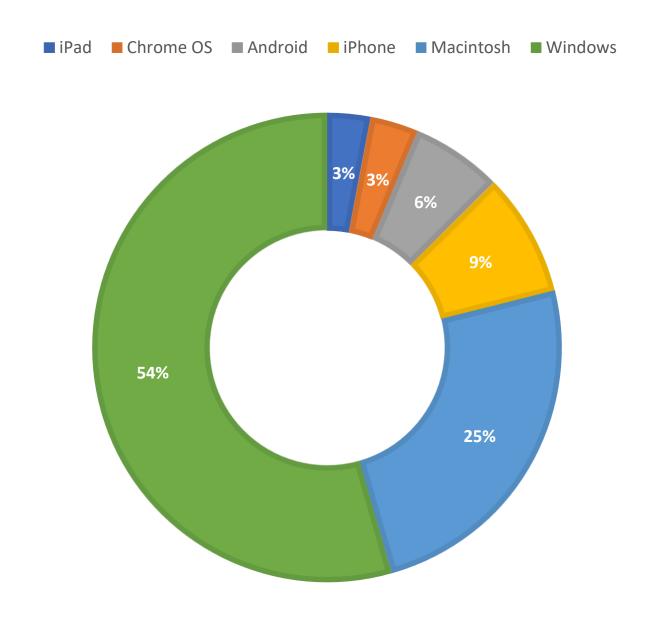

**September 2019 Statistics** 

| Question Type |      |
|---------------|------|
| SMS           | 547  |
| Chat          | 3651 |
| FAQ Views     | 226  |
| Email         | 1379 |
| Total         | 5803 |

#### **Total Transactions by Entry Point**



## What's the Breakdown of Questions by Source?



### What Devices are Patrons Using to Ask Questions?



## SMS



#### **Total SMS by Library**



## Chat



## What Percent of Chats Were Answered/Missed?



### Which Departments Answered Chats (by type)?



#### Which Department Answered Chats (by local library)?



#### Which Widgets Brought in the Most Chats (Top 25)?



# Email



#### **Total Emails by Library**



## **Top 25 FAQ Search Terms (Queries)**

| health    | 25 |
|-----------|----|
| license   | 17 |
| diet      | 11 |
| need      | 10 |
| number    | 9  |
| nutrition | 9  |
| florida   | 9  |
| driver    | 8  |
| look      | 8  |
| effects   | 7  |
| real      | 6  |
| healthy   | 6  |
| estate    | 6  |
|           |    |

| coaching  | 6 |
|-----------|---|
| business  | 5 |
| address   | 5 |
| public    | 5 |
| obtain    | 4 |
| hyderabad | 4 |
| сору      | 4 |
| find