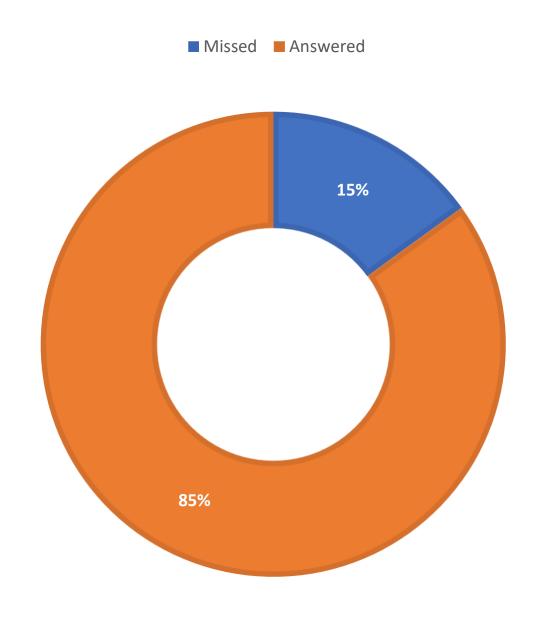

**September 2019 Statistics** 

| Question Type |      |
|---------------|------|
| SMS           | 547  |
| Chat          | 3651 |
| FAQ Views     | 226  |
| Email         | 1379 |
| Total         | 5803 |

#### **Total Transactions by Entry Point**



## What's the Breakdown of Questions by Source?



### What Devices are Patrons Using to Ask Questions?



## SMS



#### **Total SMS by Library**



## Chat



## What Percent of Chats Were Answered/Missed?



### Which Departments Answered Chats (by type)?



#### Which Department Answered Chats (by local library)?



#### Which Widgets Brought in the Most Chats (Top 25)?



# Email



#### **Total Emails by Library**



## **Top 25 FAQ Search Terms (Queries)**

| health    | 25 |
|-----------|----|
| license   | 17 |
| diet      | 11 |
| need      | 10 |
| number    | 9  |
| nutrition | 9  |
| florida   | 9  |
| driver    | 8  |
| look      | 8  |
| effects   | 7  |
| real      | 6  |
| healthy   | 6  |
| estate    | 6  |
|           |    |

| coaching  | 6 |
|-----------|---|
| business  | 5 |
| address   | 5 |
| public    | 5 |
| obtain    | 4 |
| hyderabad | 4 |
| сору      | 4 |
| find      | 4 |
| staying   | 4 |
| indian    | 4 |
| state     | 4 |
| study     | 4 |
|           |   |