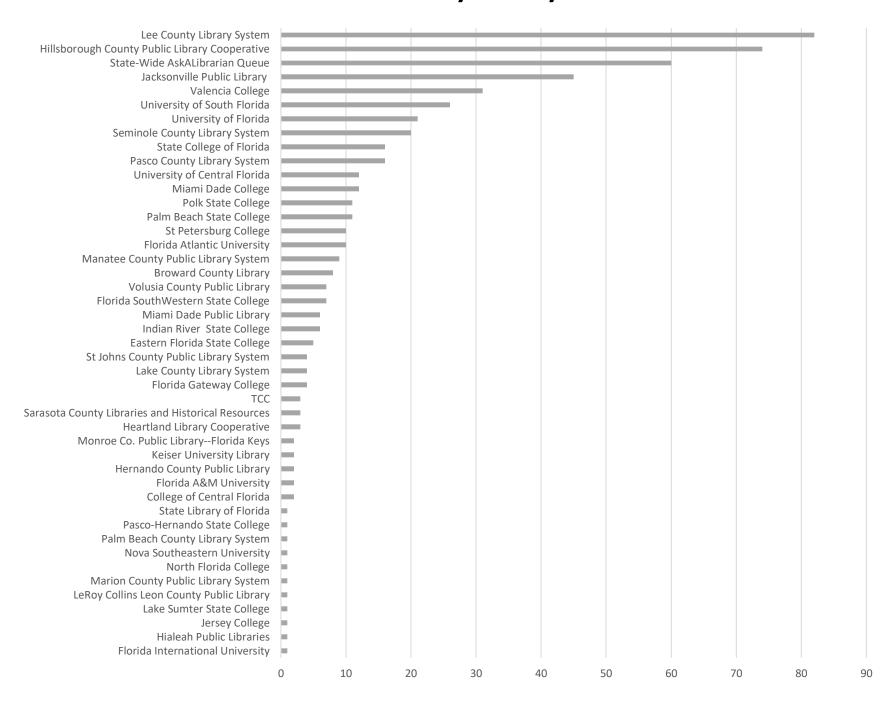

**September 2019 Statistics** 

| Question Type |      |
|---------------|------|
| SMS           | 547  |
| Chat          | 3651 |
| FAQ Views     | 226  |
| Email         | 1379 |
| Total         | 5803 |

#### **Total Transactions by Entry Point**



## What's the Breakdown of Questions by Source?



### What Devices are Patrons Using to Ask Questions?



## SMS



#### **Total SMS by Library**



## Chat



## What Percent of Chats Were Answered/Missed?



### Which Departments Answered Chats (by type)?



#### Which Department Answered Chats (by local library)?



#### Which Widgets Brought in the Most Chats (Top 25)?



# Email



#### **Total Emails by Library**



## **Top 25 FAQ Search Terms (Queries)**

| health    | 25 |
|-----------|----|
| license   | 17 |
| diet      | 11 |
| need      | 10 |
| number    | 9  |
| nutrition | 9  |
| florida   | 9  |
| driver    | 8  |
| look      | 8  |
| effects   | 7  |
| real      | 6  |
| healthy   | 6  |
| estate    | 6  |
|           |    |

| coaching  | 6 |
|-----------|---|
| business  | 5 |
| address   | 5 |
| public    | 5 |
| obtain    | 4 |
| hyderabad | 4 |
| сору      | 4 |
| find      | 4 |
| staying   | 4 |
| indian    |