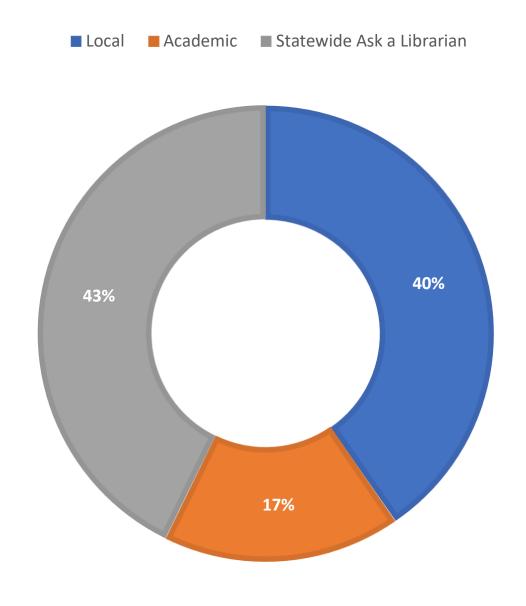

**September 2019 Statistics** 

| Question Type |      |
|---------------|------|
| SMS           | 547  |
| Chat          | 3651 |
| FAQ Views     | 226  |
| Email         | 1379 |
| Total         | 5803 |

#### **Total Transactions by Entry Point**



## What's the Breakdown of Questions by Source?



### What Devices are Patrons Using to Ask Questions?



## SMS



#### **Total SMS by Library**



## Chat



## What Percent of Chats Were Answered/Missed?



### Which Departments Answered Chats (by type)?



#### Which Department Answered Chats (by local library)?



#### Which Widgets Brought in the Most Chats (Top 25)?



# Email



#### **Total Emails by Library**



## **Top 25 FAQ Search Terms (Queries)**

| health    | 25 |
|-----------|----|
| license   | 17 |
| diet      | 11 |
| need      | 10 |
| number    | 9  |
| nutrition | 9  |
| florida   | 9  |
| driver    | 8  |
| look      | 8  |
| effects   | 7  |
| real      | 6  |
| healthy   | 6  |
| estate    | 6  |
|           |    |

| coaching  | 6 |
|-----------|---|
| business  | 5 |
| address   | 5 |
| public    | 5 |
| obtain    | 4 |
| hyderabad | 4 |
| сору      | 4 |
| find      | 4 |
| staying   | 4 |
| indian    | 4 |
| state     | 4 |
| study     | 4 |
|           |   |