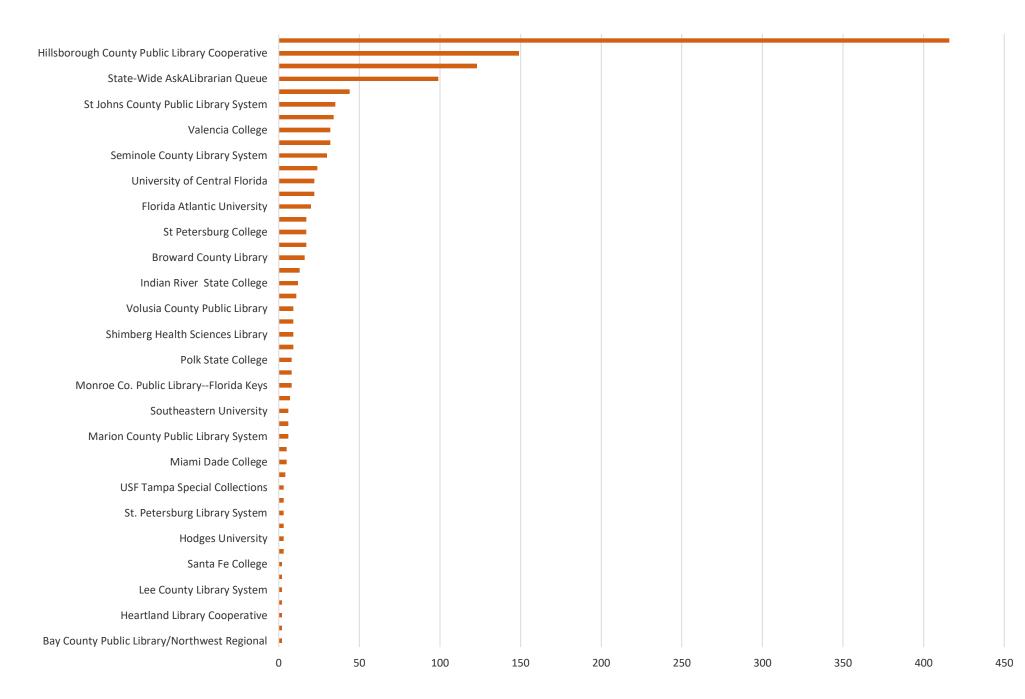

e | June 2019 |
|---------------|-----------|
| SMS           | 405       |
| Chat          | 2632      |
| FAQ Views     | 198       |
| Email         | 1325      |
| Total         | 4560      |

#### **Total Transactions by Entry Point**



■ CHAT ■ EMAIL ■ SMS

#### What's the Breakdown of Questions by Source?

■ CHAT ■ EMAIL ■ SMS ■ FAQ



### ■ Chrome OS ■ iPad ■ Android ■ iPhone ■ Macintosh ■ Windows 3% 4% 9% 12% 53% 19%

#### What Devices are Patrons Using to Ask Questions?



#### **Total SMS by Library**



## Chat



#### What Percent of Chats Were Answered/Missed?



#### Which Departments Answered Chats (by type)?



#### Which Department Answered Chats (by local library)?



#### Which Widgets Brought in the Most Chats (Top 25)?



# Email



#### **Total Emails by Library**



#### **Top 25 FAQ Search Terms (Queries)**

| license      | 24 | many     | 6 |
|--------------|----|----------|---|
| change       | 11 | address  | 6 |
| state        | 9  | online   | 5 |
| florida      | 8  | military | 5 |
| tax          | 8  | there    | 5 |
| apply        | 8  | driver   | 5 |
| drivers      | 7  | book     | 5 |
| library      | 7  | order    | 5 |
| title        | 7  | medical  | 5 |
| assistance   | 6  | replace  | 4 |
| registration | 6  | food     | 4 |
| number       | 6  | tag      | 4 |
| suspended    | 6  |          |   |