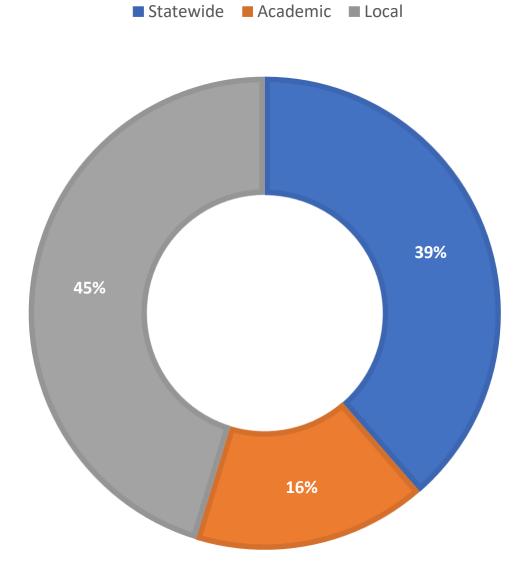

### **August 2019 Statistics**

| Question Type | June 2019 |
|---------------|-----------|
| SMS           | 405       |
| Chat          | 2632      |
| FAQ Views     | 198       |
| Email         | 1325      |
| Total         | 4560      |

#### **Total Transactions by Entry Point**



■ CHAT ■ EMAIL ■ SMS

#### What's the Breakdown of Questions by Source?

■ CHAT ■ EMAIL ■ SMS ■ FAQ



### ■ Chrome OS ■ iPad ■ Android ■ iPhone ■ Macintosh ■ Windows 3% 4% 9% 12% 53% 19%

#### What Devices are Patrons Using to Ask Questions?



#### **Total SMS by Library**



## Chat



#### What Percent of Chats Were Answered/Missed?



#### Which Departments Answered Chats (by type)?



#### Which Department Answered Chats (by local library)?



#### Which Widgets Brought in the Most Chats (Top 25)?



# Email



#### **Total Emails by Library**



#### **Top 25 FAQ Search Terms (Queries)**

| license      | 24 | many     | 6 |
|--------------|----|----------|---|
| change       | 11 | address  | 6 |
| state        | 9  | online   | 5 |
| florida      | 8  | military | 5 |
| tax          | 8  | there    | 5 |
| apply        | 8  | driver   | 5 |
| drivers      | 7  | book     | 5 |
| library      | 7  | order    | 5 |
| title        | 7  | medical  | 5 |
| assistance   | 6  | replace  | 4 |
| registration | 6  | food     | 4 |
| number       | 6  | tag      | 4 |
| suspended    | 6  |          |   |