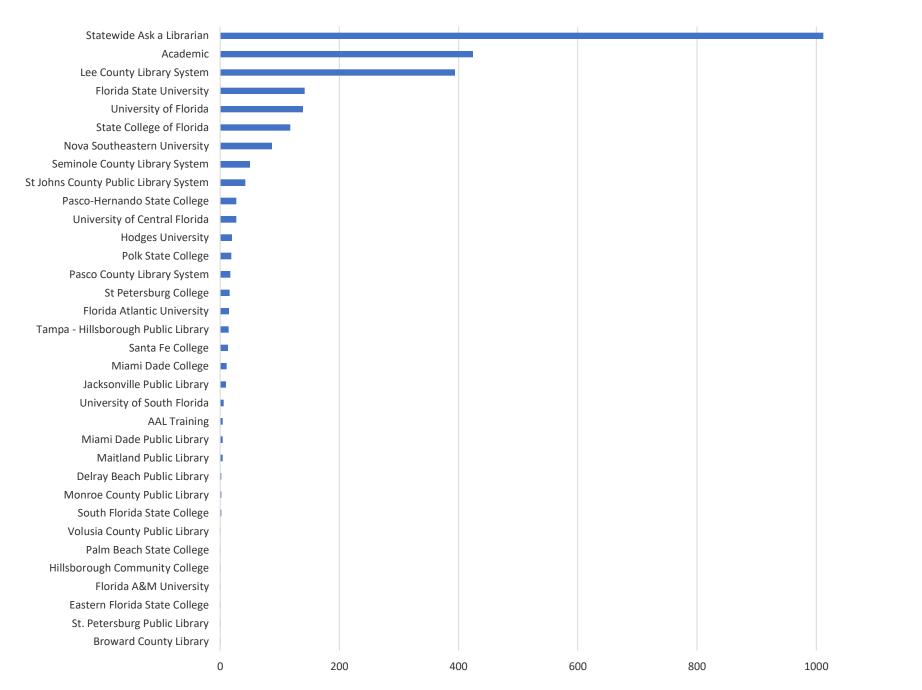

### **August 2019 Statistics**

| Question Type | June 2019 |
|---------------|-----------|
| SMS           | 405       |
| Chat          | 2632      |
| FAQ Views     | 198       |
| Email         | 1325      |
| Total         | 4560      |

#### **Total Transactions by Entry Point**



■ CHAT ■ EMAIL ■ SMS

#### What's the Breakdown of Questions by Source?

■ CHAT ■ EMAIL ■ SMS ■ FAQ



### ■ Chrome OS ■ iPad ■ Android ■ iPhone ■ Macintosh ■ Windows 3% 4% 9% 12% 53% 19%

#### What Devices are Patrons Using to Ask Questions?



#### **Total SMS by Library**



## Chat



#### What Percent of Chats Were Answered/Missed?



#### Which Departments Answered Chats (by type)?



#### Which Department Answered Chats (by local library)?



#### Which Widgets Brought in the Most Chats (Top 25)?



# Email



#### **Total Emails by Library**



#### **Top 25 FAQ Search Terms (Queries)**

| license      | 24 | many     | 6 |
|--------------|----|----------|---|
| change       | 11 | address  | 6 |
| state        | 9  | online   | 5 |
| florida      | 8  | military | 5 |
| tax          | 8  | there    | 5 |
| apply        | 8  | driver   | 5 |
| drivers      | 7  | book     | 5 |
| library      | 7  | order    | 5 |
| title        | 7  | medical  | 5 |
| assistance   | 6  | replace  | 4 |
| registration | 6  | food     | 4 |
| number       | 6  | tag      | 4 |
| suspended    | 6  |          |   |