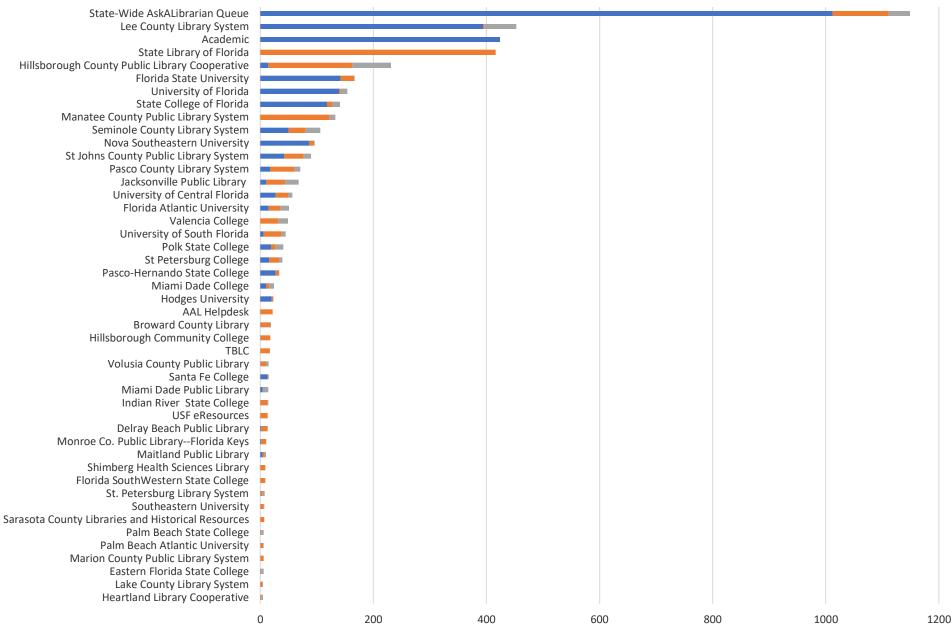

### **August 2019 Statistics**

| Question Type | June 2019 |
|---------------|-----------|
| SMS           | 405       |
| Chat          | 2632      |
| FAQ Views     | 198       |
| Email         | 1325      |
| Total         | 4560      |

#### **Total Transactions by Entry Point**



■ CHAT ■ EMAIL ■ SMS

#### What's the Breakdown of Questions by Source?

■ CHAT ■ EMAIL ■ SMS ■ FAQ



### ■ Chrome OS ■ iPad ■ Android ■ iPhone ■ Macintosh ■ Windows 3% 4% 9% 12% 53% 19%

#### What Devices are Patrons Using to Ask Questions?



#### **Total SMS by Library**



## Chat



#### What Percent of Chats Were Answered/Missed?



#### Which Departments Answered Chats (by type)?



#### Which Department Answered Chats (by local library)?



#### Which Widgets Brought in the Most Chats (Top 25)?



# Email



#### **Total Emails by Library**



#### **Top 25 FAQ Search Terms (Queries)**

| license      | 24 | many     | 6 |
|--------------|----|----------|---|
| change       | 11 | address  | 6 |
| state        | 9  | online   | 5 |
| florida      | 8  | military | 5 |
| tax