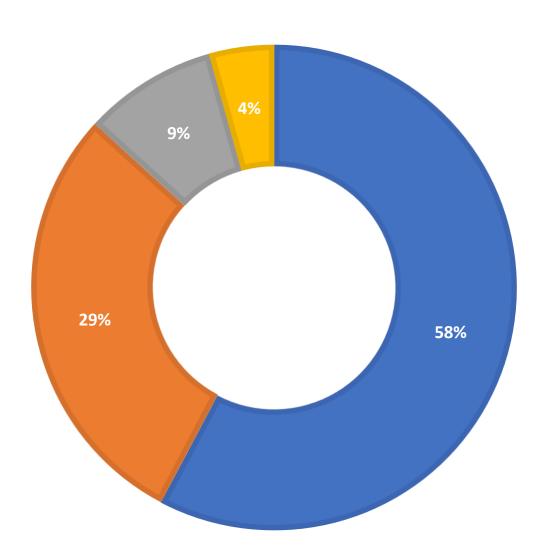

### **August 2019 Statistics**

| Question Type | June 2019 |
|---------------|-----------|
| SMS           | 405       |
| Chat          | 2632      |
| FAQ Views     | 198       |
| Email         | 1325      |
| Total         | 4560      |

#### **Total Transactions by Entry Point**



■ CHAT ■ EMAIL ■ SMS

#### What's the Breakdown of Questions by Source?

■ CHAT ■ EMAIL ■ SMS ■ FAQ



### ■ Chrome OS ■ iPad ■ Android ■ iPhone ■ Macintosh ■ Windows 3% 4% 9% 12% 53% 19%

#### What Devices are Patrons Using to Ask Questions?



#### **Total SMS by Library**



## Chat



#### What Percent of Chats Were Answered/Missed?



#### Which Departments Answered Chats (by type)?



#### Which Department Answered Chats (by local library)?



#### Which Widgets Brought in the Most Chats (Top 25)?



# Email



#### **Total Emails by Library**



#### **Top 25 FAQ Search Terms (Queries)**

| license      | 24 | many     | 6 |
|--------------|----|----------|---|
| change       | 11 | address  | 6 |
| state        | 9  | online   | 5 |
| florida      | 8  | military | 5 |
| tax          | 8  | there    | 5 |
| apply        | 8  | driver   | 5 |
| drivers      | 7  | book     | 5 |
|