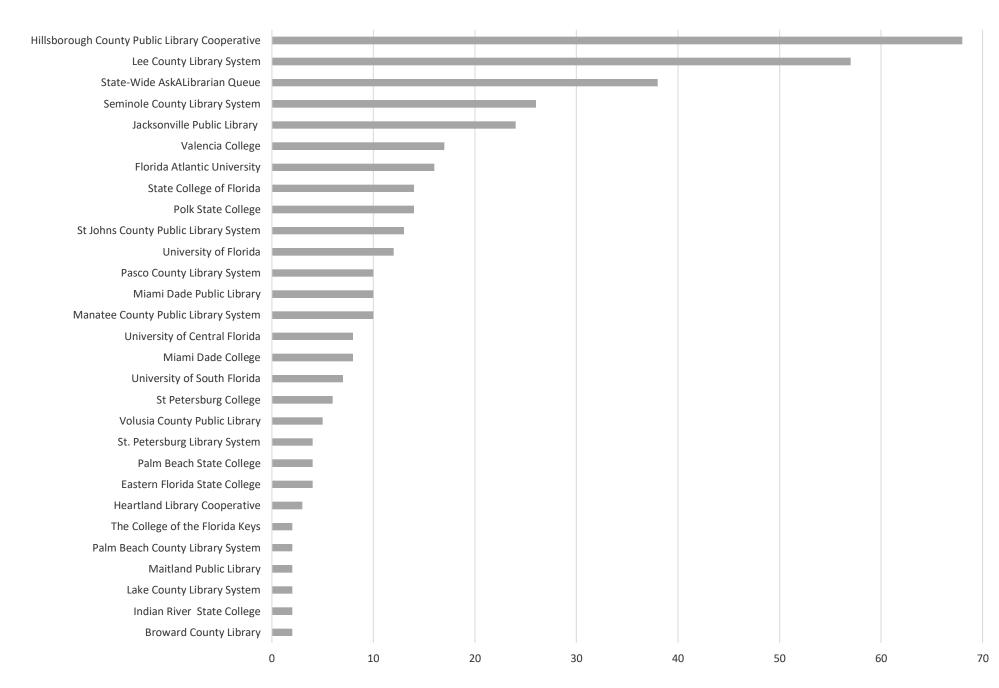

### **August 2019 Statistics**

| Question Type | June 2019 |
|---------------|-----------|
| SMS           | 405       |
| Chat          | 2632      |
| FAQ Views     | 198       |
| Email         | 1325      |
| Total         | 4560      |

#### **Total Transactions by Entry Point**



■ CHAT ■ EMAIL ■ SMS

#### What's the Breakdown of Questions by Source?

■ CHAT ■ EMAIL ■ SMS ■ FAQ



### ■ Chrome OS ■ iPad ■ Android ■ iPhone ■ Macintosh ■ Windows 3% 4% 9% 12% 53% 19%

#### What Devices are Patrons Using to Ask Questions?



#### **Total SMS by Library**



## Chat



#### What Percent of Chats Were Answered/Missed?



#### Which Departments Answered Chats (by type)?



#### Which Department Answered Chats (by local library)?



#### Which Widgets Brought in the Most Chats (Top 25)?



# Email



#### **Total Emails by Library**



#### **Top 25 FAQ Search Terms (Queries)**

| license      | 24 | many     | 6 |
|--------------|----|----------|---|
| change       | 11 | address  | 6 |
| state        | 9  | online   | 5 |
| florida      | 8  | military | 5 |
| tax          | 8  | there    | 5 |
| apply        | 8  | driver   | 5 |
| drivers      | 7  | book     | 5 |
| library      | 7  | order    | 5 |
| title        | 7  | medical  | 5 |
| assistance   | 6  | replace  | 4 |
| registration | 6  | food     | 4 |
| number       | 6  | tag