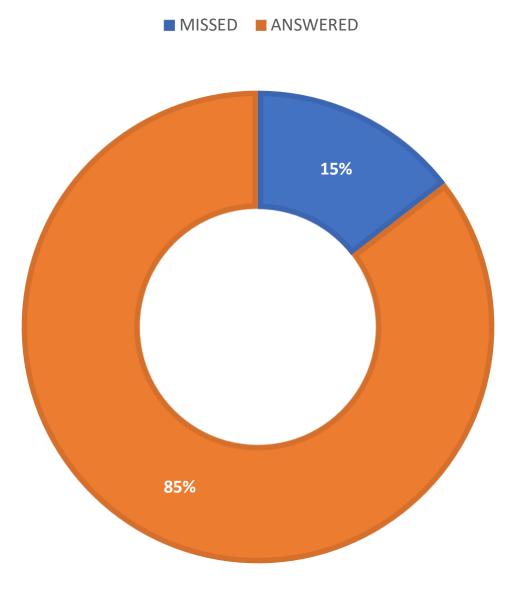

### **August 2019 Statistics**

| Question Type | June 2019 |
|---------------|-----------|
| SMS           | 405       |
| Chat          | 2632      |
| FAQ Views     | 198       |
| Email         | 1325      |
| Total         | 4560      |

#### **Total Transactions by Entry Point**



■ CHAT ■ EMAIL ■ SMS

#### What's the Breakdown of Questions by Source?

■ CHAT ■ EMAIL ■ SMS ■ FAQ



### ■ Chrome OS ■ iPad ■ Android ■ iPhone ■ Macintosh ■ Windows 3% 4% 9% 12% 53% 19%

#### What Devices are Patrons Using to Ask Questions?



#### **Total SMS by Library**



## Chat



#### What Percent of Chats Were Answered/Missed?



#### Which Departments Answered Chats (by type)?



#### Which Department Answered Chats (by local library)?



#### Which Widgets Brought in the Most Chats (Top 25)?



# Email



#### **Total Emails by Library**



#### **Top 25 FAQ Search Terms (Queries)**

| license      | 24 | many     | 6 |
|--------------|----|----------|---|
| change       | 11 | address  | 6 |
| state        | 9  | online   | 5 |
| florida      | 8  | military | 5 |
| tax          | 8  | there    | 5 |
| apply        | 8  | driver   | 5 |
| drivers      | 7  | book     | 5 |
| library      | 7  | order    | 5 |
| title        | 7  | medical  | 5 |
| assistance   | 6  | replace  | 4 |
| registration | 6  | food     | 4 |
| number       | 6  | tag      | 4 |
| suspended    | 6  |          |   |