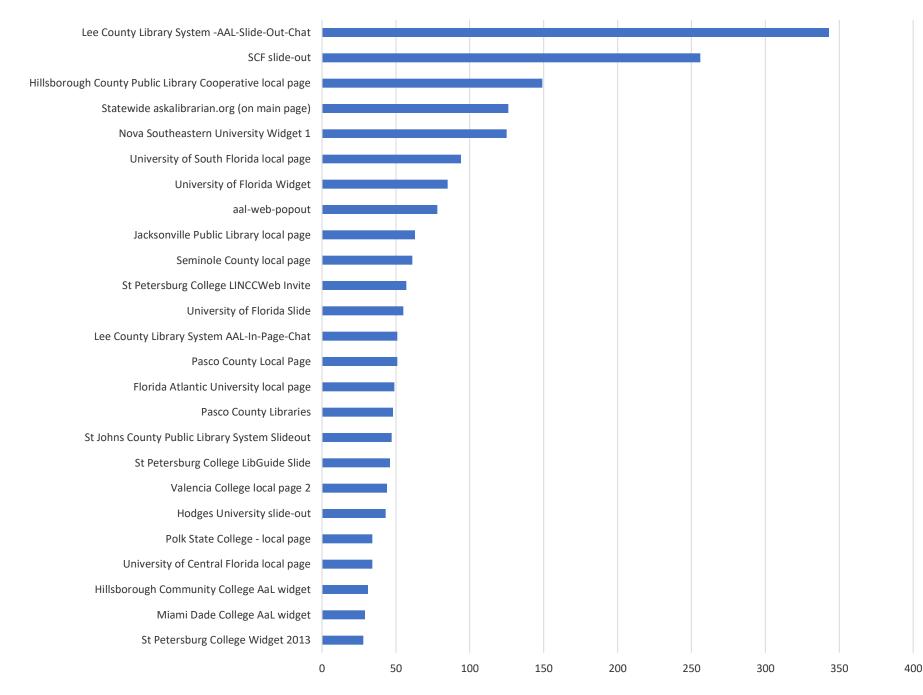

### **August 2019 Statistics**

| Question Type | June 2019 |
|---------------|-----------|
| SMS           | 405       |
| Chat          | 2632      |
| FAQ Views     | 198       |
| Email         | 1325      |
| Total         | 4560      |

#### **Total Transactions by Entry Point**



■ CHAT ■ EMAIL ■ SMS

#### What's the Breakdown of Questions by Source?

■ CHAT ■ EMAIL ■ SMS ■ FAQ



### ■ Chrome OS ■ iPad ■ Android ■ iPhone ■ Macintosh ■ Windows 3% 4% 9% 12% 53% 19%

#### What Devices are Patrons Using to Ask Questions?



#### **Total SMS by Library**



## Chat



#### What Percent of Chats Were Answered/Missed?



#### Which Departments Answered Chats (by type)?



#### Which Department Answered Chats (by local library)?



#### Which Widgets Brought in the Most Chats (Top 25)?



# Email



#### **Total Emails by Library**



#### **Top 25 FAQ Search Terms (Queries)**

| license      | 24 | many     | 6 |
|--------------|----|----------|---|
| change       | 11 | address  | 6 |
| state        | 9  | online   | 5 |
| florida      | 8  | military | 5 |
| tax          | 8  | there    | 5 |
| apply        | 8  | driver   | 5 |
| drivers      | 7  | book     | 5 |
| library      | 7  | order    | 5 |
| title        | 7  | medical  | 5 |
| assistance   | 6  | replace  | 4 |
| registration | 6  | food     | 4 |
| number       | 6  | tag      | 4 |
| suspended    | 6  |          |   |