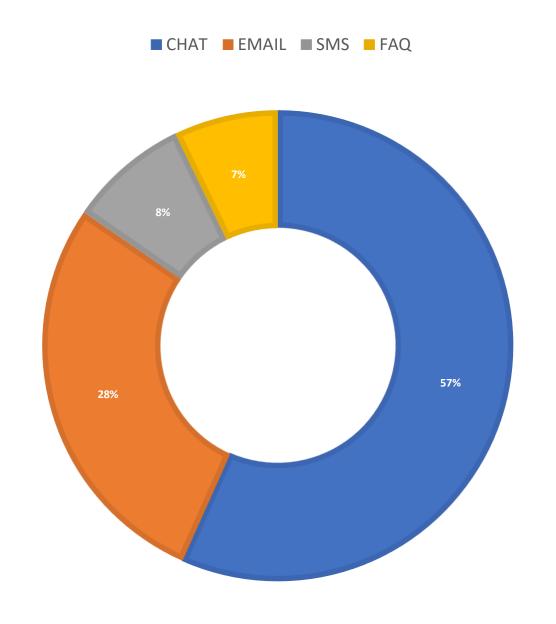

**July 2019 Statistics** 

| Question Type | June 2019 |
|---------------|-----------|
| SMS           | 385       |
| Chat          | 2643      |
| FAQ Views     | 334       |
| Email         | 1303      |
| Total         | 4665      |

#### **Total Transactions by Entry Point**



## What's the Breakdown of Questions by Source?



### What Devices are Patrons Using to Ask Questions?



## SMS



#### **Total SMS by Library**



## Chat



## What Percent of Chats Were Answered/Missed?



### Which Departments Answered Chats (by type)?



#### Which Department Answered Chats (by local library)?



#### Which Widgets Brought in the Most Chats (Top 25)?



# **Email**



#### **Total Emails by Library**



## **Top 25 FAQ Search Terms (Queries)**

| license      | 25 | found    | 4 |
|--------------|----|----------|---|
| business     | 9  | online   | 4 |
| library      | 8  | need     | 4 |
| certificate  | 6  | service  | 4 |
| books        | 6  | number   | 4 |
| registration | 6  | really   | 4 |
| home         | 6  | permit   | 4 |
| overdue      | 5  | driver's | 4 |
| county       | 5  | 2019     | 4 |
| flor