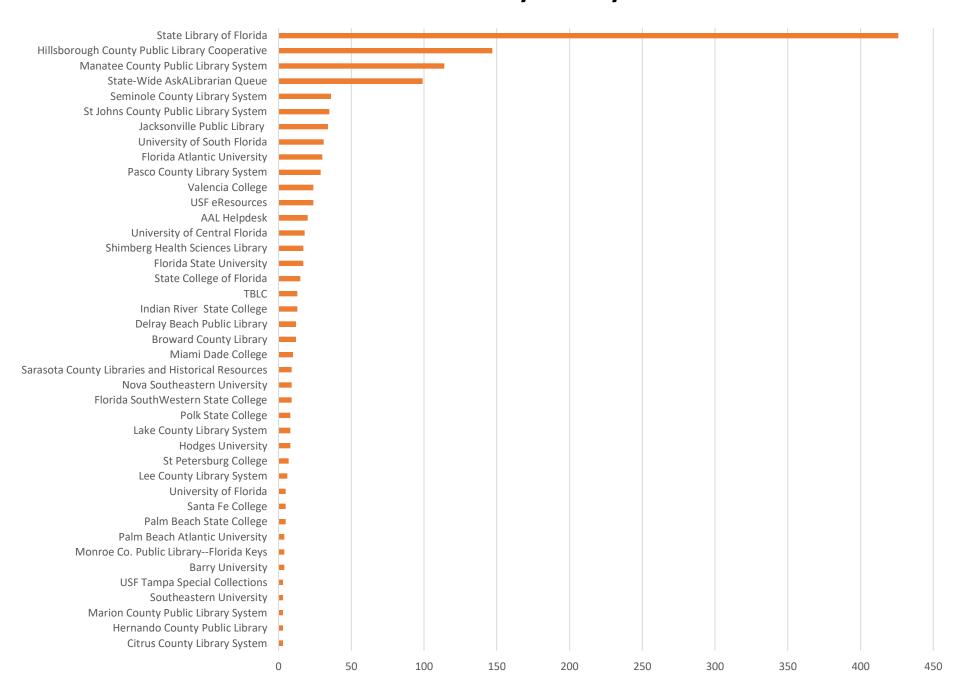

**July 2019 Statistics** 

| Question Type | June 2019 |
|---------------|-----------|
| SMS           | 385       |
| Chat          | 2643      |
| FAQ Views     | 334       |
| Email         | 1303      |
| Total         | 4665      |

#### **Total Transactions by Entry Point**



## What's the Breakdown of Questions by Source?



### What Devices are Patrons Using to Ask Questions?



## SMS



#### **Total SMS by Library**



## Chat



## What Percent of Chats Were Answered/Missed?



### Which Departments Answered Chats (by type)?



#### Which Department Answered Chats (by local library)?



#### Which Widgets Brought in the Most Chats (Top 25)?



# **Email**



#### **Total Emails by Library**



## **Top 25 FAQ Search Terms (Queries)**

| license      | 25 | found    | 4 |
|--------------|----|----------|---|
| business     | 9  | online   | 4 |
| library      | 8  | need     | 4 |
| certificate  | 6  | service  | 4 |
| books        | 6  | number   | 4 |
| registration | 6  | really   | 4 |
| home         | 6  | permit   | 4 |
| overdue      | 5  | driver's | 4 |
| county       | 5  | 2019     | 4 |
| florida      | 4  | renew    | 4 |
| book         | 4  | title    | 4 |
| request      | 4  | printer  | 3 |
| check        | 4  |          |   |
|              |    |          |   |