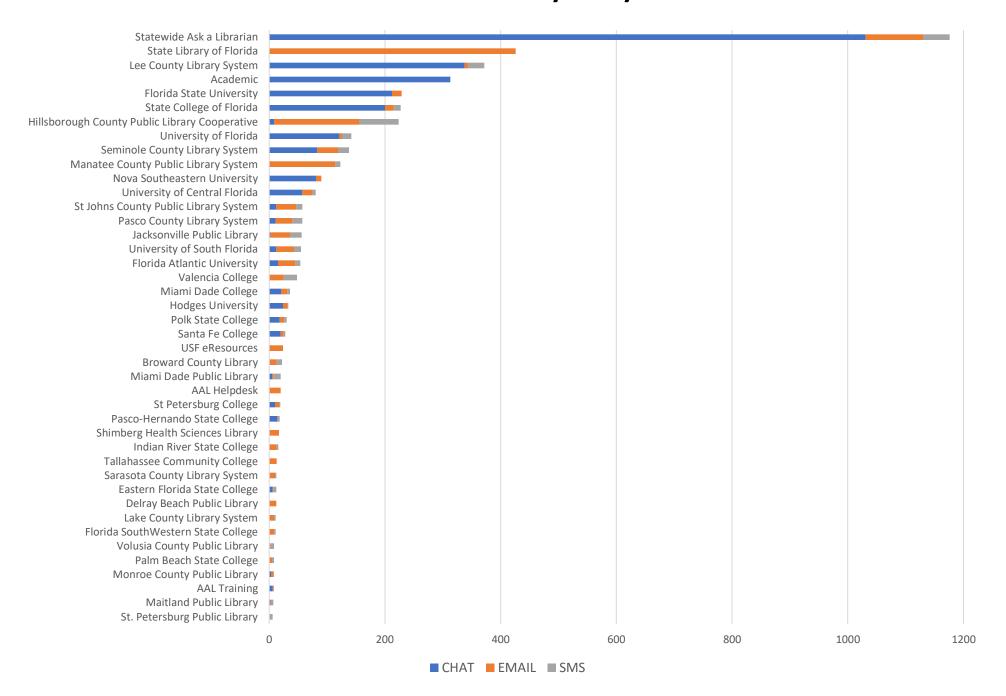

**July 2019 Statistics** 

| Question Type | June 2019 |
|---------------|-----------|
| SMS           | 385       |
| Chat          | 2643      |
| FAQ Views     | 334       |
| Email         | 1303      |
| Total         | 4665      |

#### **Total Transactions by Entry Point**



## What's the Breakdown of Questions by Source?



### What Devices are Patrons Using to Ask Questions?



## SMS



#### **Total SMS by Library**



## Chat



## What Percent of Chats Were Answered/Missed?



### Which Departments Answered Chats (by type)?



#### Which Department Answered Chats (by local library)?



#### Which Widgets Brought in the Most Chats (Top 25)?



# **Email**



#### **Total Emails by Library**



## **Top 25 FAQ Search Terms (Queries)**

| license      | 25 | found    | 4 |
|--------------|----|----------|---|
| business     | 9  | online   | 4 |
| library      | 8  | need     | 4 |
| certificate  | 6  | service  | 4 |
| books        | 6  | number   | 4 |
| registration | 6  | really   | 4 |
| home         | 6  | permit   | 4 |
| overdue      | 5  | driver'