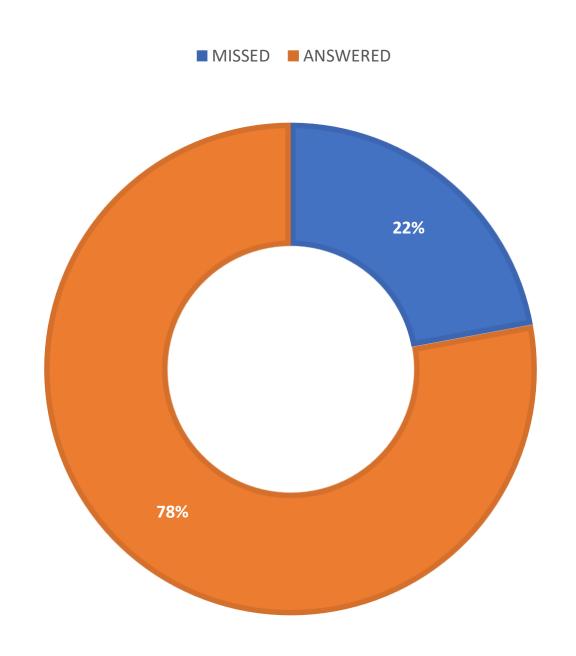

**July 2019 Statistics** 

| Question Type | June 2019 |
|---------------|-----------|
| SMS           | 385       |
| Chat          | 2643      |
| FAQ Views     | 334       |
| Email         | 1303      |
| Total         | 4665      |

#### **Total Transactions by Entry Point**



## What's the Breakdown of Questions by Source?



### What Devices are Patrons Using to Ask Questions?



## SMS



#### **Total SMS by Library**



## Chat



## What Percent of Chats Were Answered/Missed?



### Which Departments Answered Chats (by type)?



#### Which Department Answered Chats (by local library)?



#### Which Widgets Brought in the Most Chats (Top 25)?



# **Email**



#### **Total Emails by Library**



## **Top 25 FAQ Search Terms (Queries)**

| license      | 25 | found    | 4 |
|--------------|----|----------|---|
| business     | 9  | online   | 4 |
| library      | 8  | need     | 4 |
| certificate  | 6  | service  | 4 |
| books        | 6  | number   | 4 |
| registration | 6  | really   | 4 |
| home         | 6  | permit   | 4 |
| overdue      | 5  | driver's | 4 |
| county       | 5  | 2019     | 4 |
| florida      | 4  | renew    | 4 |
| book         | 4  | title    | 4 |
| request      | 4  | printer  | 3 |
| check        | 4  |          |   |
|              |