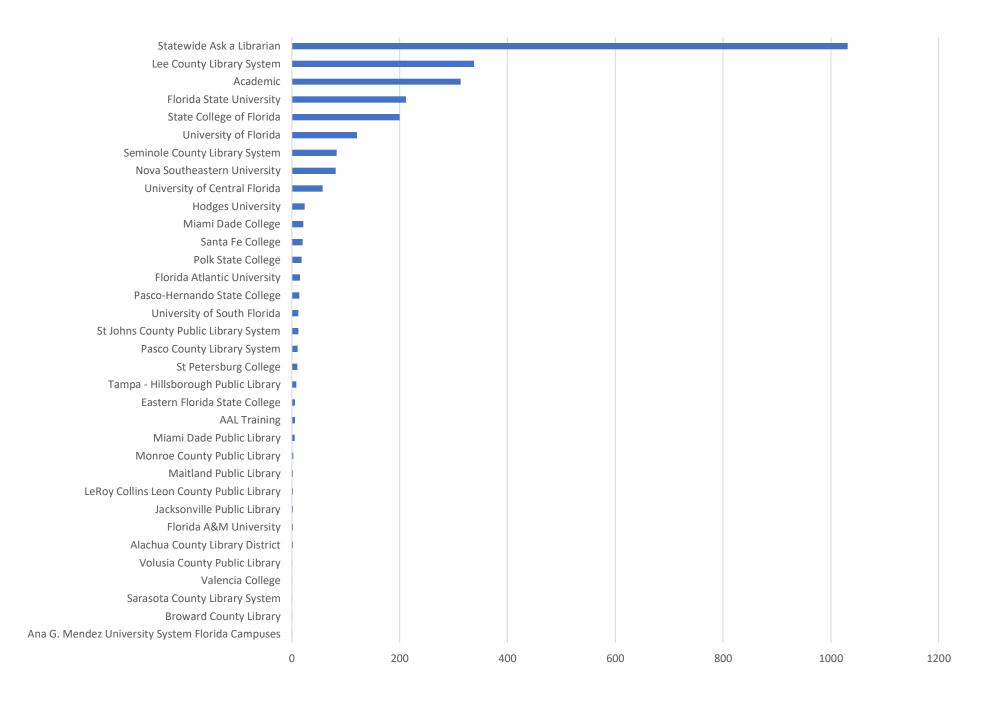

**July 2019 Statistics** 

| Question Type | June 2019 |
|---------------|-----------|
| SMS           | 385       |
| Chat          | 2643      |
| FAQ Views     | 334       |
| Email         | 1303      |
| Total         | 4665      |

#### **Total Transactions by Entry Point**



## What's the Breakdown of Questions by Source?



### What Devices are Patrons Using to Ask Questions?



## SMS



#### **Total SMS by Library**



## Chat



## What Percent of Chats Were Answered/Missed?



### Which Departments Answered Chats (by type)?



#### Which Department Answered Chats (by local library)?



#### Which Widgets Brought in the Most Chats (Top 25)?



# **Email**



#### **Total Emails by Library**



## **Top 25 FAQ Search Terms (Queries)**

| license      | 25 | found    | 4 |
|--------------|----|----------|---|
| business     | 9  | online   | 4 |
| library      | 8  | need     | 4 |
| certificate  | 6  | service  | 4 |
| books        | 6  | number   | 4 |
| registration | 6  | really   | 4 |
| home         | 6  | permit   | 4 |
| overdue      | 5  | driver's | 4 |
| county       | 5  | 2019     | 4 |
| florida      | 4  | renew    | 4 |
| book         | 4  | title    | 4 |
| request      | 4  | printer  | 3 |
| check        | 4  |          |   |
|              |    |          |   |