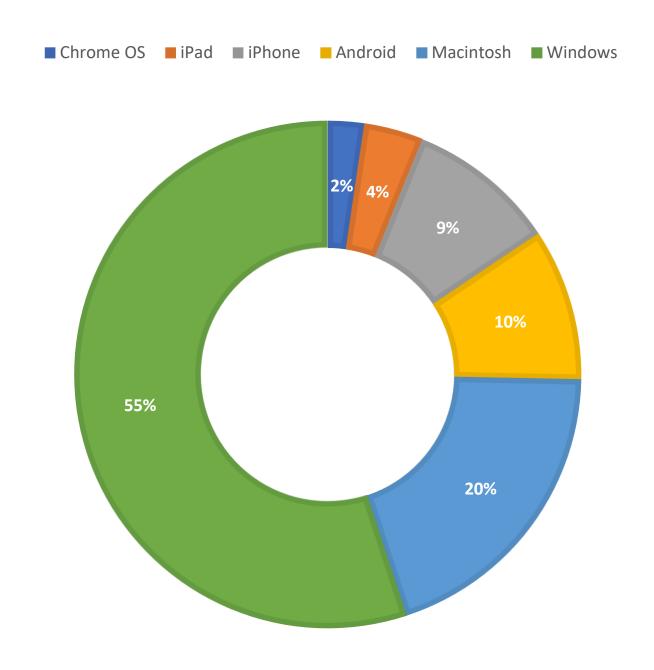

**July 2019 Statistics** 

| Question Type | June 2019 |
|---------------|-----------|
| SMS           | 385       |
| Chat          | 2643      |
| FAQ Views     | 334       |
| Email         | 1303      |
| Total         | 4665      |

#### **Total Transactions by Entry Point**



## What's the Breakdown of Questions by Source?



### What Devices are Patrons Using to Ask Questions?



## SMS



#### **Total SMS by Library**



## Chat



## What Percent of Chats Were Answered/Missed?



### Which Departments Answered Chats (by type)?



#### Which Department Answered Chats (by local library)?



#### Which Widgets Brought in the Most Chats (Top 25)?



# **Email**



#### **Total Emails by Library**



## **Top 25 FAQ Search Terms (Queries)**

| license      | 25 | found    | 4 |
|--------------|----|----------|---|
| business     | 9  | online   | 4 |
| library      | 8  | need     | 4 |
| certificate  | 6  | service  | 4 |
| books        | 6  | number   | 4 |
| registration | 6  | really   | 4 |
| home         | 6  | permit   | 4 |
| overdue      | 5  | driver's | 4 |
| county       | 5  | 2019     | 4 |
| florida      | 4  | renew    | 4 |
| book         | 4  | tit