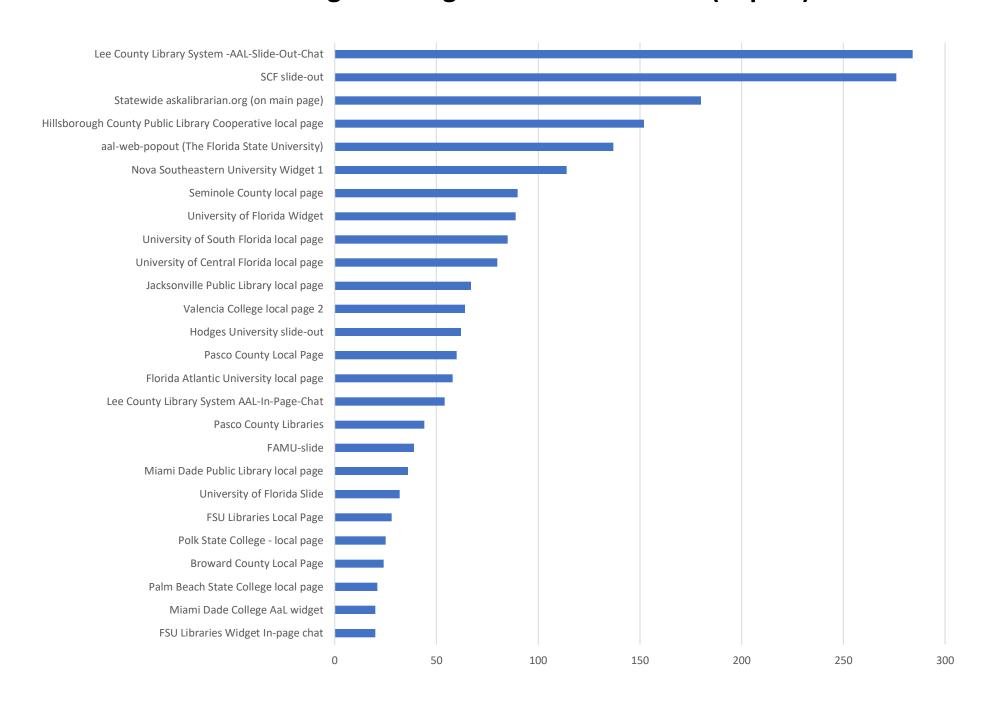

**July 2019 Statistics** 

| Question Type | June 2019 |
|---------------|-----------|
| SMS           | 385       |
| Chat          | 2643      |
| FAQ Views     | 334       |
| Email         | 1303      |
| Total         | 4665      |

#### **Total Transactions by Entry Point**



## What's the Breakdown of Questions by Source?



### What Devices are Patrons Using to Ask Questions?



## SMS



#### **Total SMS by Library**



## Chat



## What Percent of Chats Were Answered/Missed?



### Which Departments Answered Chats (by type)?



#### Which Department Answered Chats (by local library)?



#### Which Widgets Brought in the Most Chats (Top 25)?



# **Email**



#### **Total Emails by Library**



## **Top 25 FAQ Search Terms (Queries)**

| license      | 25 | found    | 4 |
|--------------|----|----------|---|
| business     | 9  | online   | 4 |
| library      | 8  | need     | 4 |
| certificate  | 6  | service  | 4 |
| books        | 6  | number   | 4 |
| registration | 6  | really   | 4 |
| home         | 6  | permit   | 4 |
| overdue      | 5  | driver's | 4 |
| county       | 5  | 2019     | 4 |
| florida      | 4  | renew    | 4 |
| book         | 4  | title    | 4 |
| request      | 4  | printer  | 3 |
| check        | 4  |          |   |
|              |    |          |   |