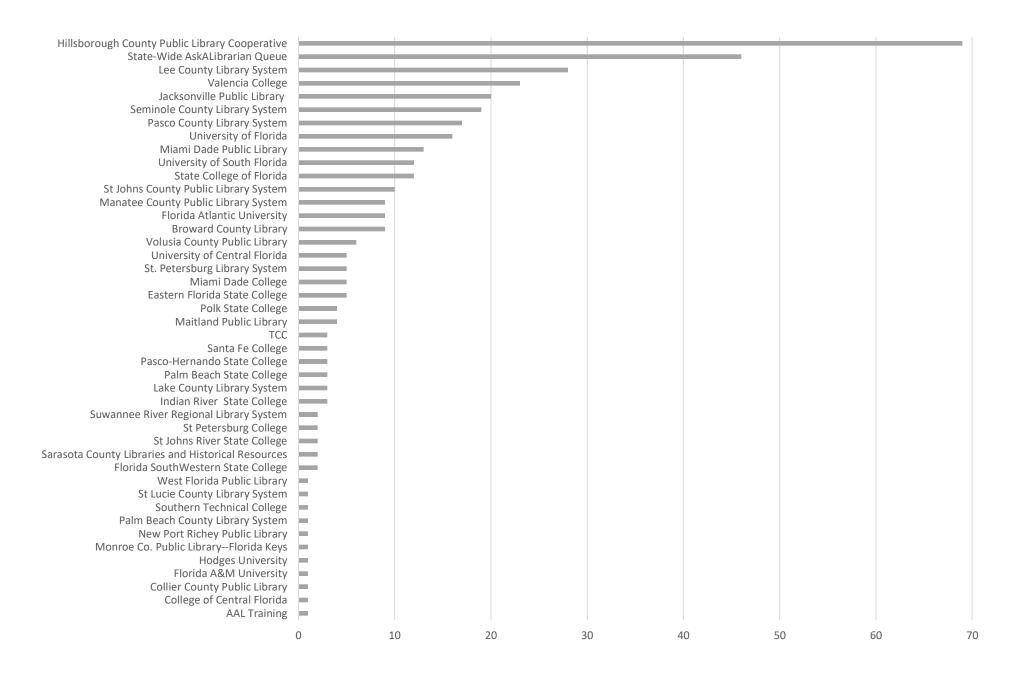

**July 2019 Statistics** 

| Question Type | June 2019 |
|---------------|-----------|
| SMS           | 385       |
| Chat          | 2643      |
| FAQ Views     | 334       |
| Email         | 1303      |
| Total         | 4665      |

#### **Total Transactions by Entry Point**



## What's the Breakdown of Questions by Source?



### What Devices are Patrons Using to Ask Questions?



## SMS



#### **Total SMS by Library**



## Chat



## What Percent of Chats Were Answered/Missed?



### Which Departments Answered Chats (by type)?



#### Which Department Answered Chats (by local library)?



#### Which Widgets Brought in the Most Chats (Top 25)?



# **Email**



#### **Total Emails by Library**



## **Top 25 FAQ Search Terms (Queries)**

| license      | 25 | found    | 4 |
|--------------|----|----------|---|
| business     | 9  | online   | 4 |
| library      | 8  | need     | 4 |
| certificate  | 6  | service  | 4 |
| books        | 6  | number   | 4 |
| registration | 6  | really   | 4 |
| home         | 6  | permit   | 4 |
| overdue      | 5  | driver's | 4 |
| county       | 5  | 2019     | 4 |
| florida      | 4  | renew    | 4 |
| book         | 4  | title    | 4 |
| request      | 4  | printer