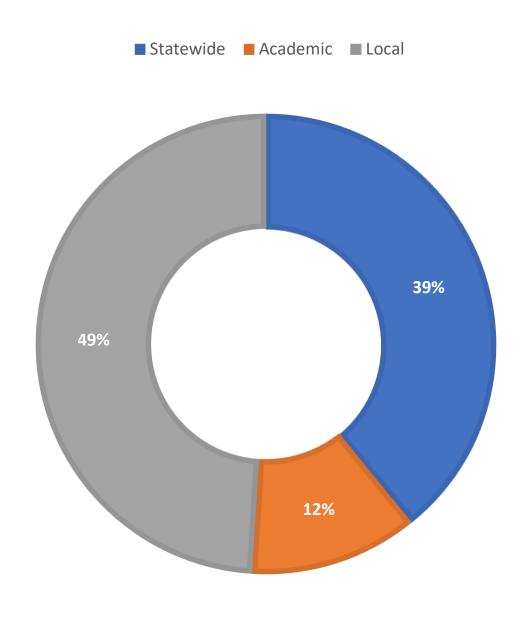

**July 2019 Statistics** 

| Question Type | June 2019 |
|---------------|-----------|
| SMS           | 385       |
| Chat          | 2643      |
| FAQ Views     | 334       |
| Email         | 1303      |
| Total         | 4665      |

#### **Total Transactions by Entry Point**



## What's the Breakdown of Questions by Source?



### What Devices are Patrons Using to Ask Questions?



## SMS



#### **Total SMS by Library**



## Chat



## What Percent of Chats Were Answered/Missed?



### Which Departments Answered Chats (by type)?



#### Which Department Answered Chats (by local library)?



#### Which Widgets Brought in the Most Chats (Top 25)?



# **Email**



#### **Total Emails by Library**



## **Top 25 FAQ Search Terms (Queries)**

| license      | 25 | found    | 4 |
|--------------|----|----------|---|
| business     | 9  | online   | 4 |
| library      | 8  | need     | 4 |
| certificate  | 6  | service  | 4 |
| books        | 6  | number   | 4 |
| registration | 6  | really   | 4 |
| home         | 6  | permit   | 4 |
| overdue      | 5  | driver's | 4 |
| county       | 5  | 2019     | 4 |
| florida      | 4  | renew    | 4 |
| book         | 4  | title    | 4 |
| request      | 4  | printer  | 3 |
| check        | 4  |          |   |
|              |    |          |   |