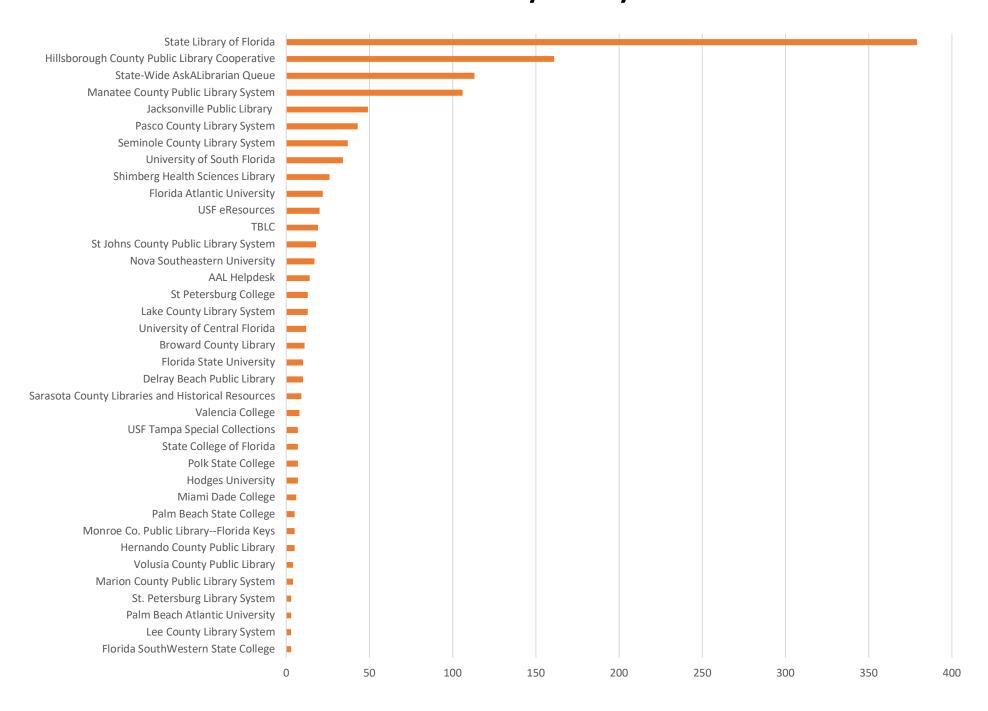

**June 2019 Statistics** 

| Question Type | June 2019 |
|---------------|-----------|
| SMS           | 357       |
| Chat          | 2658      |
| FAQ Views     | 102       |
| Email         | 1246      |
| Total         | 4363      |

#### **Total Transactions by Entry Point**



## What's the Breakdown of Questions by Source?



### What Devices are Patrons Using to Ask Questions?



## SMS



#### **Total SMS by Library**



# Chat



### What Percent of Chats Were Answered/Missed?



## Which Departments Answered Chats (by type)?



#### Which Department Answered Chats (by local library)?



#### Which Widgets Brought in the Most Chats (Top 25)?



# **Email**



#### **Total Emails by Library**



## **Top 25 FAQ Search Terms (Queries)**

| license  | 16 |
|----------|----|
| florida  | 15 |
| need     | 9  |
| state    | 9  |
| library  | 8  |
| new      | 7  |
| business | 7  |
| two      | 7  |
| title    | 7  |
| out      | 6  |
| drivers  | 6  |
| name     | 5  |
| lost     | 5  |
|          |    |

| over        | 5 |
|-------------|---|
| child       | 5 |
| mobile      | 5 |
| book        | 5 |
| home        | 5 |
| own         | 4 |
| mileage     | 4 |
| address     | 4 |
| money       | 4 |
| llc         | 4 |
| information | 4 |
| written     | 4 |
|             |   |