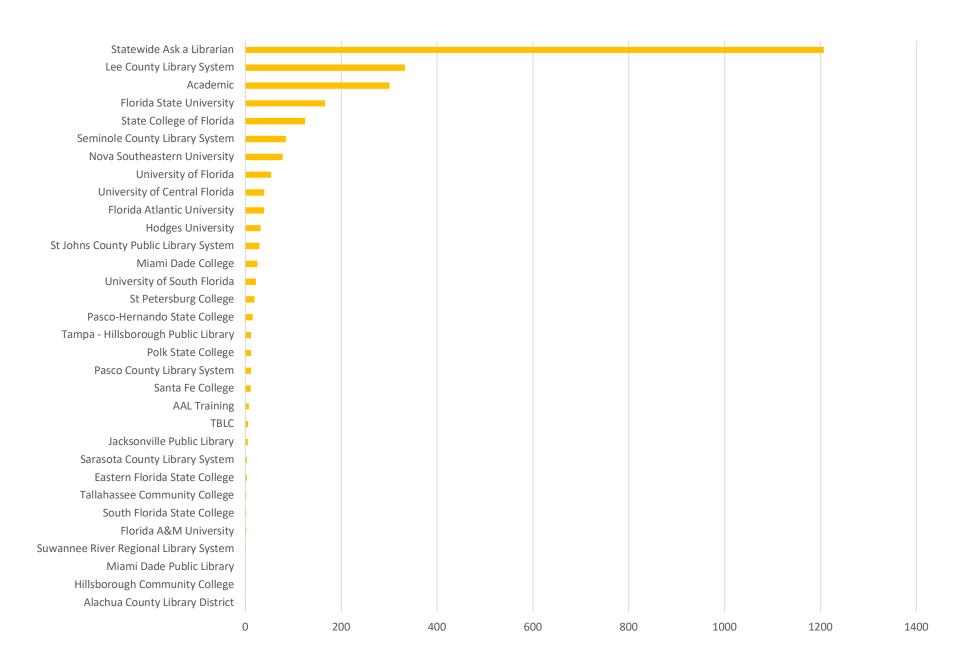

**June 2019 Statistics** 

| Question Type | June 2019 |
|---------------|-----------|
| SMS           | 357       |
| Chat          | 2658      |
| FAQ Views     | 102       |
| Email         | 1246      |
| Total         | 4363      |

#### **Total Transactions by Entry Point**



## What's the Breakdown of Questions by Source?



### What Devices are Patrons Using to Ask Questions?



## SMS



#### **Total SMS by Library**



# Chat



### What Percent of Chats Were Answered/Missed?



## Which Departments Answered Chats (by type)?



#### Which Department Answered Chats (by local library)?



#### Which Widgets Brought in the Most Chats (Top 25)?



# **Email**



#### **Total Emails by Library**



## **Top 25 FAQ Search Terms (Queries)**

| license  | 16 |
|----------|----|
| florida  | 15 |
| need     | 9  |
| state    | 9  |
| library  | 8  |
| new      | 7  |
| business | 7  |
| two      | 7  |
| title    | 7  |
| out      | 6  |
| drivers  | 6  |
| name     | 5  |
| lost     | 5  |
|          |    |

| over        | 5 |
|-------------|---|
| child       | 5 |
| mobile      | 5 |
| book        | 5 |
| home        | 5 |
| own         | 4 |
| mileage     | 4 |
| address     | 4 |
| money       | 4 |
| llc         | 4 |
| information | 4 |
| written     | 4 |
|             |   |