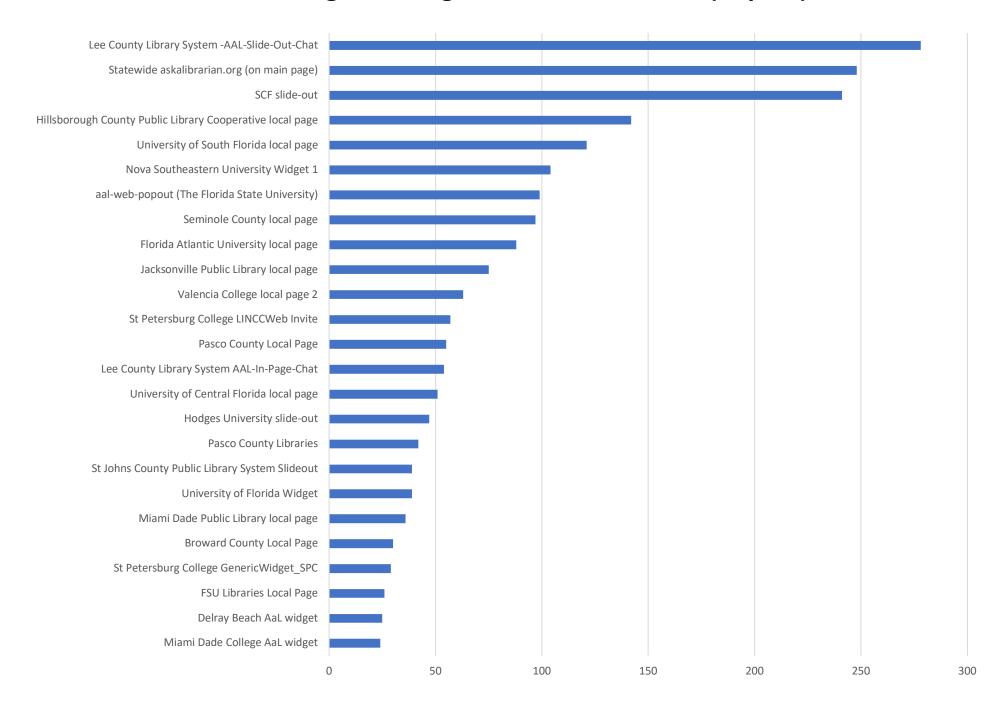

**June 2019 Statistics** 

| Question Type | June 2019 |
|---------------|-----------|
| SMS           | 357       |
| Chat          | 2658      |
| FAQ Views     | 102       |
| Email         | 1246      |
| Total         | 4363      |

#### **Total Transactions by Entry Point**



## What's the Breakdown of Questions by Source?



### What Devices are Patrons Using to Ask Questions?



## SMS



#### **Total SMS by Library**



# Chat



### What Percent of Chats Were Answered/Missed?



## Which Departments Answered Chats (by type)?



#### Which Department Answered Chats (by local library)?



#### Which Widgets Brought in the Most Chats (Top 25)?



# **Email**



#### **Total Emails by Library**



## **Top 25 FAQ Search Terms (Queries)**

| license  | 16 |
|----------|----|
| florida  | 15 |
| need     | 9  |
| state    | 9  |
| library  | 8  |
| new      | 7  |
| business | 7  |
| two      | 7  |
| title    | 7  |
| out      | 6  |
| drivers  | 6  |
| name     | 5  |
| lost     | 5  |
|          |    |

| over        | 5 |
|-------------|---|
| child       | 5 |
| mobile      | 5 |
| book        | 5 |
| home        | 5 |
| own         | 4 |
| mileage     | 4 |
| address     | 4 |
| money       | 4 |
| llc         | 4 |
| information | 4 |
| written     | 4 |
|             |   |