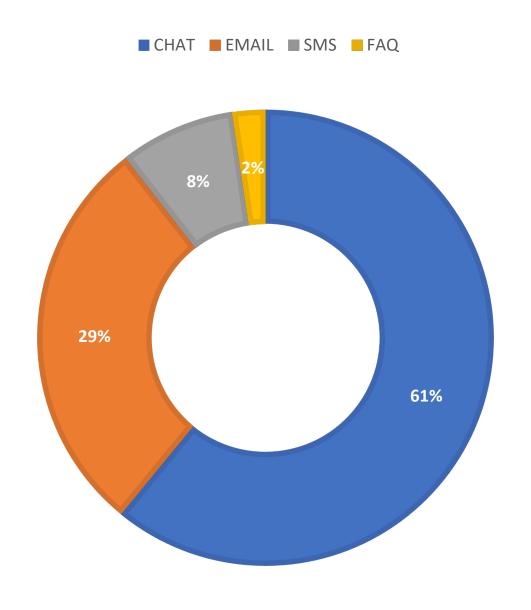

**June 2019 Statistics** 

| Question Type | June 2019 |
|---------------|-----------|
| SMS           | 357       |
| Chat          | 2658      |
| FAQ Views     | 102       |
| Email         | 1246      |
| Total         | 4363      |

#### **Total Transactions by Entry Point**



## What's the Breakdown of Questions by Source?



### What Devices are Patrons Using to Ask Questions?



## SMS



#### **Total SMS by Library**



# Chat



### What Percent of Chats Were Answered/Missed?



## Which Departments Answered Chats (by type)?



#### Which Department Answered Chats (by local library)?



#### Which Widgets Brought in the Most Chats (Top 25)?



# **Email**



#### **Total Emails by Library**



## **Top 25 FAQ Search Terms (Queries)**

| license  | 16 |
|----------|----|
| florida  | 15 |
| need     | 9  |
| state    | 9  |
| library  | 8  |
| new      | 7  |
| business | 7  |
| two      | 7  |
| title    | 7  |
| out      | 6  |
| drivers  | 6  |
| name     | 5  |
| lost     | 5  |
|          |    |

| over        | 5 |
|-------------|---|
| child       | 5 |
| mobile      | 5 |
| book        | 5 |
| home