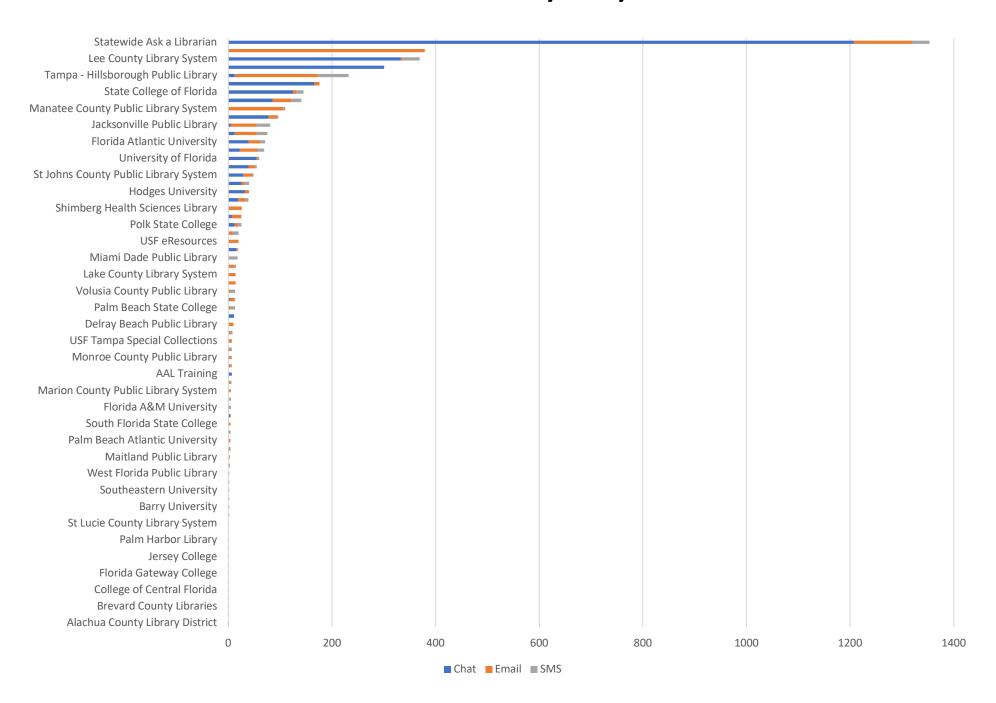

**June 2019 Statistics** 

| Question Type | June 2019 |
|---------------|-----------|
| SMS           | 357       |
| Chat          | 2658      |
| FAQ Views     | 102       |
| Email         | 1246      |
| Total         | 4363      |

#### **Total Transactions by Entry Point**



## What's the Breakdown of Questions by Source?



### What Devices are Patrons Using to Ask Questions?



## SMS



#### **Total SMS by Library**



# Chat



### What Percent of Chats Were Answered/Missed?



## Which Departments Answered Chats (by type)?



#### Which Department Answered Chats (by local library)?



#### Which Widgets Brought in the Most Chats (Top 25)?



# **Email**



#### **Total Emails by Library**



## **Top 25 FAQ Search Terms (Queries)**

| license  | 16 |
|----------|----|
| florida  | 15 |
| need     | 9  |
| state    | 9  |
| library  | 8  |
| new      | 7  |
| business | 7  |
| two      | 7  |
| title    | 7  |
| out      | 6  |
| drivers  | 6  |
| name     | 5  |
| lost     | 5  |
|          |    |

| over        | 5 |
|-------------|---|
| child       |