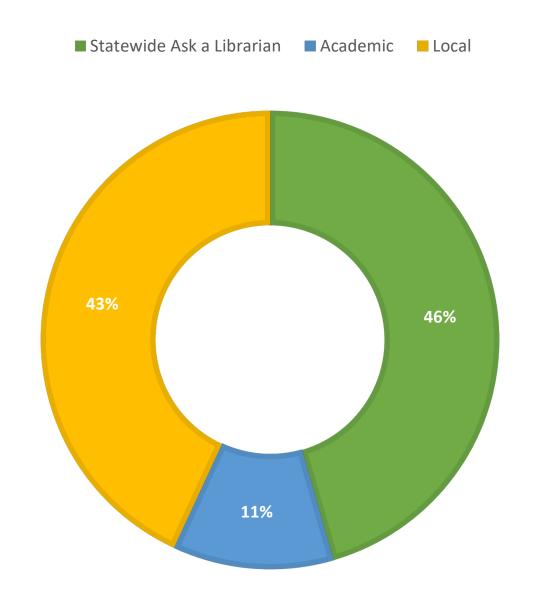

**June 2019 Statistics** 

| Question Type | June 2019 |
|---------------|-----------|
| SMS           | 357       |
| Chat          | 2658      |
| FAQ Views     | 102       |
| Email         | 1246      |
| Total         | 4363      |

#### **Total Transactions by Entry Point**



## What's the Breakdown of Questions by Source?



### What Devices are Patrons Using to Ask Questions?



## SMS



#### **Total SMS by Library**



# Chat



### What Percent of Chats Were Answered/Missed?



## Which Departments Answered Chats (by type)?



#### Which Department Answered Chats (by local library)?



#### Which Widgets Brought in the Most Chats (Top 25)?



# **Email**



#### **Total Emails by Library**



## **Top 25 FAQ Search Terms (Queries)**

| license  | 16 |
|----------|----|
| florida  | 15 |
| need     | 9  |
| state    | 9  |
| library  | 8  |
| new      | 7  |
| business | 7  |
| two      | 7  |
| title    | 7  |
| out      | 6  |
| drivers  | 6  |
| name     | 5  |
| lost     | 5  |
|          |    |

| over        | 5 |
|-------------|---|
| child       | 5 |
| mobile      | 5 |
| book        | 5 |
| home        | 5 |
| own         | 4 |
| mileage     | 4 |
| address     | 4 |
| money       | 4 |
| llc         | 4 |
| information | 4 |
| written     | 4 |
|             |   |