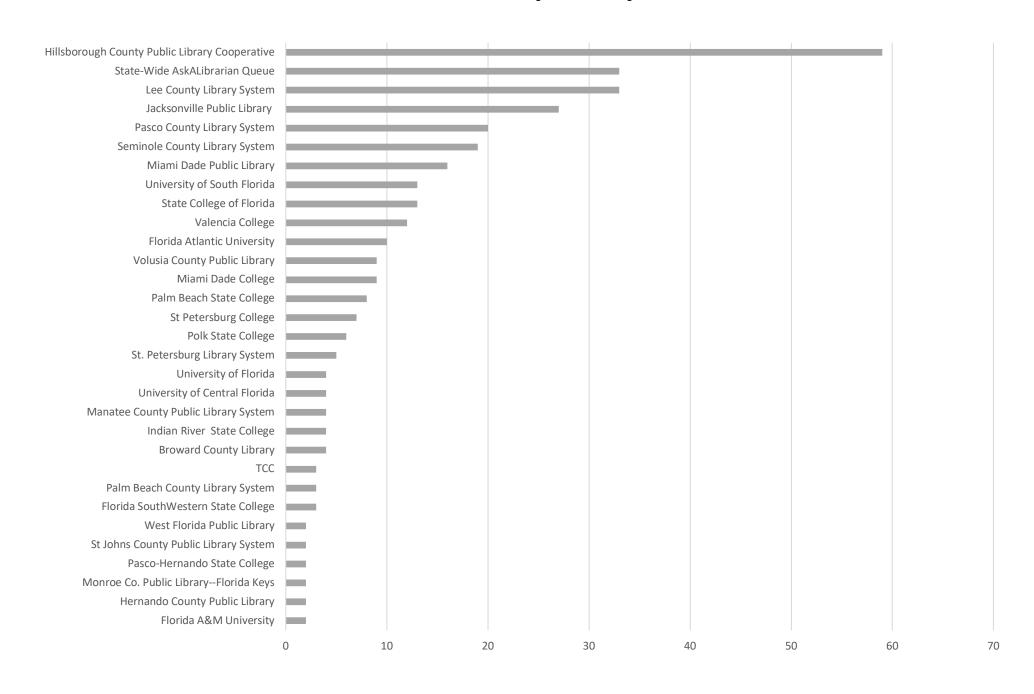

**June 2019 Statistics** 

| Question Type | June 2019 |
|---------------|-----------|
| SMS           | 357       |
| Chat          | 2658      |
| FAQ Views     | 102       |
| Email         | 1246      |
| Total         | 4363      |

#### **Total Transactions by Entry Point**



## What's the Breakdown of Questions by Source?



### What Devices are Patrons Using to Ask Questions?



## SMS



#### **Total SMS by Library**



# Chat



### What Percent of Chats Were Answered/Missed?



## Which Departments Answered Chats (by type)?



#### Which Department Answered Chats (by local library)?



#### Which Widgets Brought in the Most Chats (Top 25)?



# **Email**



#### **Total Emails by Library**



## **Top 25 FAQ Search Terms (Queries)**

| license  | 16 |
|----------|----|
| florida  | 15 |
| need     | 9  |
| state    | 9  |
| library  | 8  |
| new      | 7  |
| business | 7  |
| two      | 7  |
| title    | 7  |
| out      | 6  |
| drivers  | 6  |
| name     | 5  |
| lost     | 5  |
|          |    |

| over        | 5 |
|-------------|---|
| child       | 5 |
| mobile      | 5 |
| book        | 5 |
| home        | 5 |
| own         | 4 |
| mileage     | 4 |
| address     | 4 |
| money       | 4 |
| llc