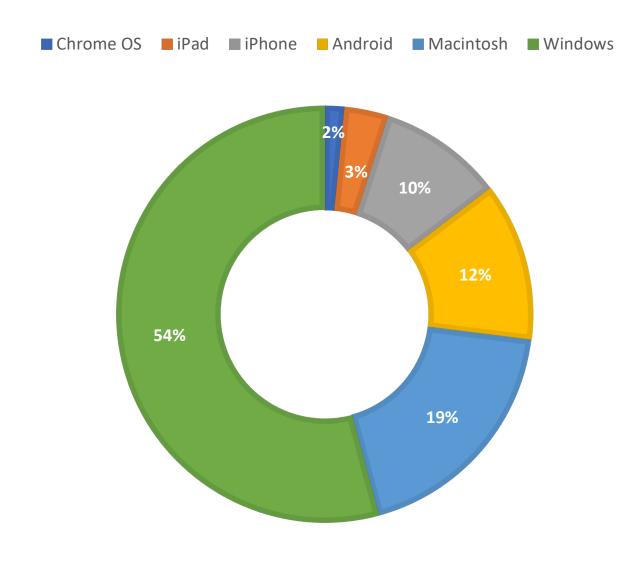

**June 2019 Statistics** 

| Question Type | June 2019 |
|---------------|-----------|
| SMS           | 357       |
| Chat          | 2658      |
| FAQ Views     | 102       |
| Email         | 1246      |
| Total         | 4363      |

#### **Total Transactions by Entry Point**



## What's the Breakdown of Questions by Source?



### What Devices are Patrons Using to Ask Questions?



## SMS



#### **Total SMS by Library**



# Chat



### What Percent of Chats Were Answered/Missed?



## Which Departments Answered Chats (by type)?



#### Which Department Answered Chats (by local library)?



#### Which Widgets Brought in the Most Chats (Top 25)?



# **Email**



#### **Total Emails by Library**



## **Top 25 FAQ Search Terms (Queries)**

| license  | 16 |
|----------|----|
| florida  | 15 |
| need     | 9  |
| state    | 9  |
| library  | 8  |
| new      | 7  |
| business | 7  |
| two      | 7  |
| title    | 7  |
| out      | 6  |
| drivers  | 6  |
| name     | 5  |
| lost     | 5  |
|          |    |

| over        | 5 |
|-------------|---|
| child       | 5 |
| mobile      | 5 |
| book        | 5 |
| home        | 5 |
| own         | 4 |
| mileage     | 4 |
|