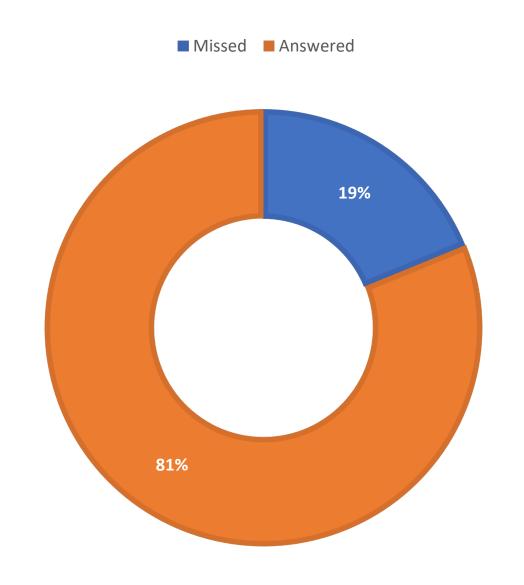

**June 2019 Statistics** 

| Question Type | June 2019 |
|---------------|-----------|
| SMS           | 357       |
| Chat          | 2658      |
| FAQ Views     | 102       |
| Email         | 1246      |
| Total         | 4363      |

#### **Total Transactions by Entry Point**



## What's the Breakdown of Questions by Source?



### What Devices are Patrons Using to Ask Questions?



## SMS



#### **Total SMS by Library**



# Chat



### What Percent of Chats Were Answered/Missed?



## Which Departments Answered Chats (by type)?



#### Which Department Answered Chats (by local library)?



#### Which Widgets Brought in the Most Chats (Top 25)?



# **Email**



#### **Total Emails by Library**



## **Top 25 FAQ Search Terms (Queries)**

| license  | 16 |
|----------|----|
| florida  | 15 |
| need     | 9  |
| state    | 9  |
| library  | 8  |
| new      | 7  |
| business | 7  |
| two      | 7  |
| title    | 7  |
| out      | 6  |
| drivers  | 6  |
| name     | 5  |
| lost     | 5  |
|          |    |

| over        | 5 |
|-------------|---|
| child       | 5 |
| mobile      | 5 |
| book        | 5 |
| home        | 5 |
| own         | 4 |
| mileage     | 4 |
| address     | 4 |
| money       | 4 |
| llc         | 4 |
| information | 4 |
| written     | 4 |
|