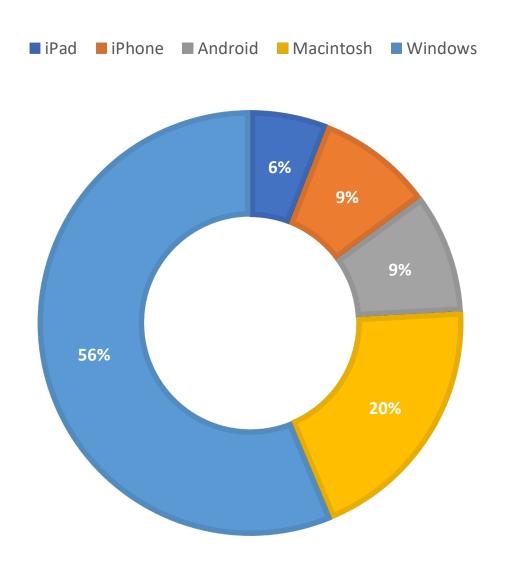

May 2019 Statistics

| Question Type | May 2019 |
|---------------|----------|
| SMS           | 357      |
| Chat          | 2310     |
| FAQ Views     | 239      |
| Email         | 1172     |
| Total         | 4078     |

#### **Total Transactions by Entry Point**



## What's the Breakdown of Questions by Source?



## What Devices are Patrons Using to Ask Questions?



## SMS



#### **Total SMS by Library**



## Chat



### What Percent of Chats Were Answered/Missed?



## Which Departments Answered Chats (by type)?



#### Which Department Answered Chats (by local library)?



#### Which Widgets Brought in the Most Chats (Top 25)?



# **Email**



#### **Total Emails by Library**



## **Top 25 FAQ Search Terms (Queries)**

| florida   | 22 | month                    | 12 |
|-----------|----|--------------------------|----|
| ethical   | 21 | (rentproductsonline.com) | 12 |
| last      | 15 | located                  | 12 |
| license   | 14 | articles                 | 9  |
| new       | 14 | issues                   | 9  |
| website   | 14 | state                    | 9  |
| jersey    | 13 | issue                    | 8  |
| live      | 12 | libra