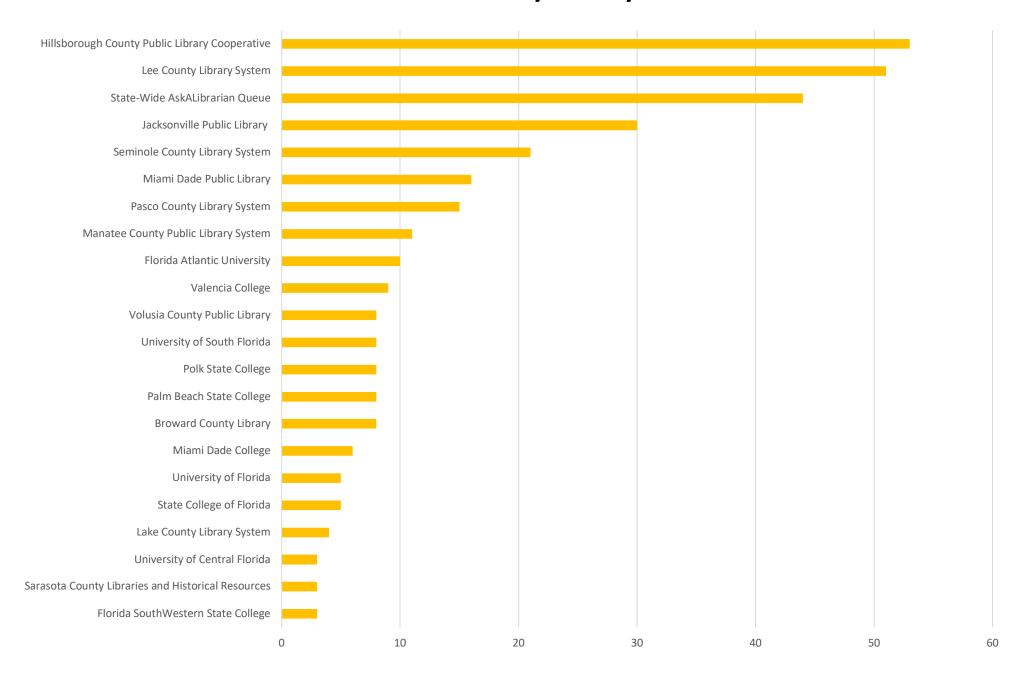

May 2019 Statistics

| Question Type | May 2019 |
|---------------|----------|
| SMS           | 357      |
| Chat          | 2310     |
| FAQ Views     | 239      |
| Email         | 1172     |
| Total         | 4078     |

#### **Total Transactions by Entry Point**



## What's the Breakdown of Questions by Source?



## What Devices are Patrons Using to Ask Questions?



## SMS



#### **Total SMS by Library**



## Chat



### What Percent of Chats Were Answered/Missed?



## Which Departments Answered Chats (by type)?



#### Which Department Answered Chats (by local library)?



#### Which Widgets Brought in the Most Chats (Top 25)?



# **Email**



#### **Total Emails by Library**



## **Top 25 FAQ Search Terms (Queries)**

| florida   | 22 | month                    | 12 |
|-----------|----|--------------------------|----|
| ethical   | 21 | (rentproductsonline.com) | 12 |
| last      | 15 | located                  | 12 |
| license   | 14 | articles                 | 9  |
| new       | 14 | issues                   | 9  |
| website   | 14 | state                    | 9  |
| jersey    | 13 | issue                    | 8  |
| live      | 12 | library                  | 8  |
| suit      | 12