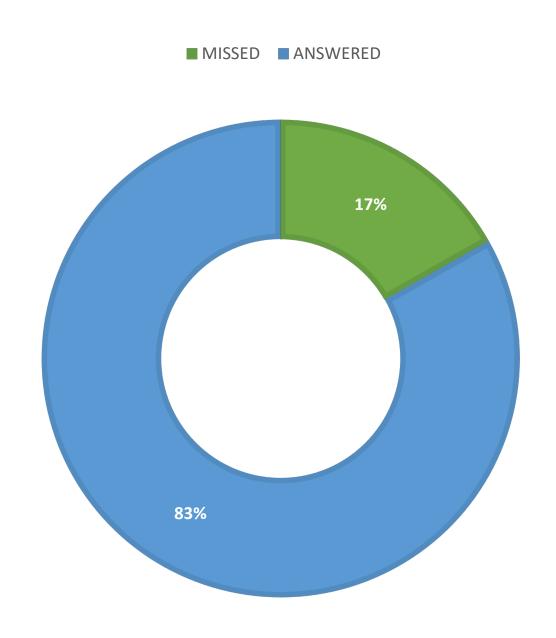

May 2019 Statistics

| Question Type | May 2019 |
|---------------|----------|
| SMS           | 357      |
| Chat          | 2310     |
| FAQ Views     | 239      |
| Email         | 1172     |
| Total         | 4078     |

#### **Total Transactions by Entry Point**



## What's the Breakdown of Questions by Source?



## What Devices are Patrons Using to Ask Questions?



## SMS



#### **Total SMS by Library**



## Chat



### What Percent of Chats Were Answered/Missed?



## Which Departments Answered Chats (by type)?



#### Which Department Answered Chats (by local library)?



#### Which Widgets Brought in the Most Chats (Top 25)?



# **Email**



#### **Total Emails by Library**



## **Top 25 FAQ Search Terms (Queries)**

| florida   | 22 | month                    | 12 |
|-----------|----|--------------------------|----|
| ethical   | 21 | (rentproductsonline.com) | 12 |
| last      | 15 | located                  | 12 |
| license   | 14 | articles                 | 9  |
| new       | 14 | issues                   | 9  |
| website   | 14 | state                    | 9  |
| jersey    | 13 | issue                    | 8  |
| live      | 12 | library                  | 8  |
| suit      | 12 | 2019                     | 7  |
| nintendo  | 12 | card