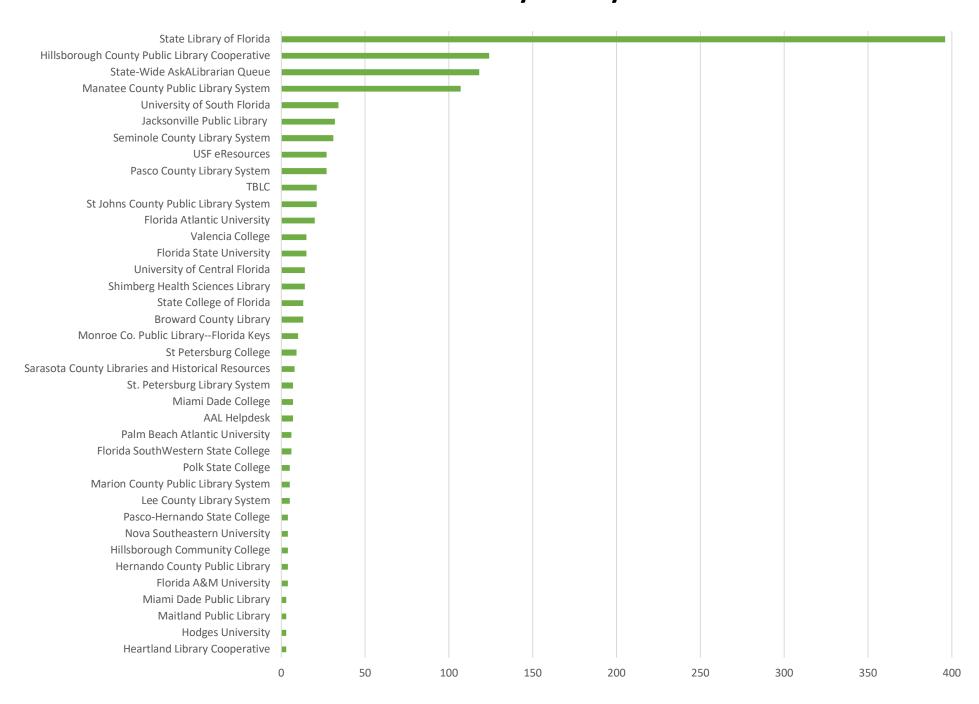

#### **Total Transactions by Entry Point**

## What's the Breakdown of Questions by Source?