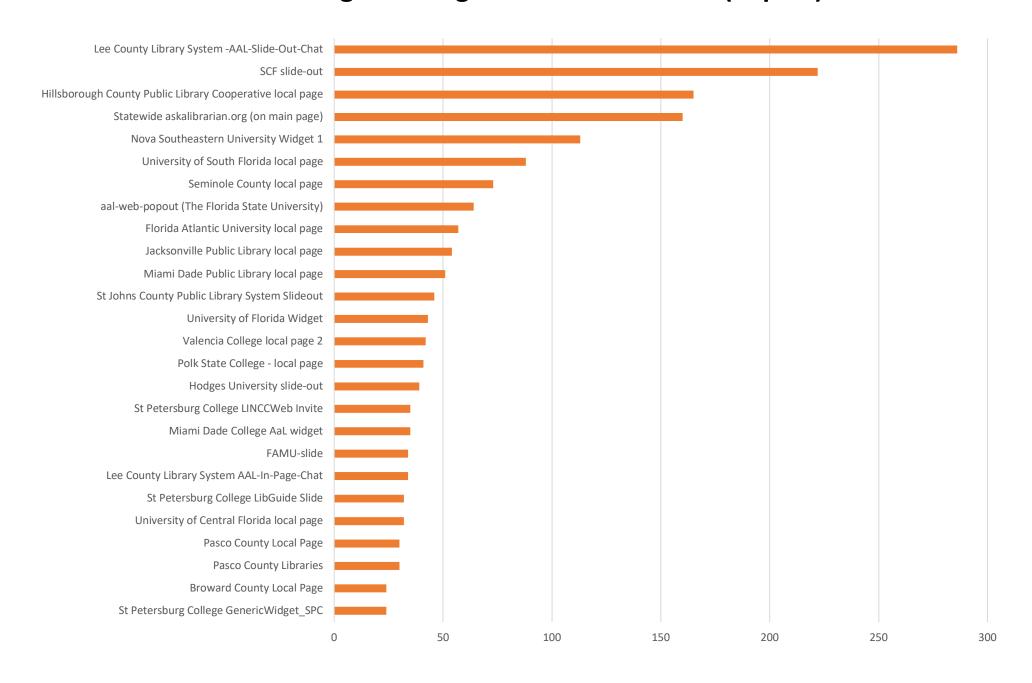

May 2019 Statistics

| Question Type | May 2019 |
|---------------|----------|
| SMS           | 357      |
| Chat          | 2310     |
| FAQ Views     | 239      |
| Email         | 1172     |
| Total         | 4078     |

#### **Total Transactions by Entry Point**



## What's the Breakdown of Questions by Source?



## What Devices are Patrons Using to Ask Questions?



## SMS



#### **Total SMS by Library**



## Chat



### What Percent of Chats Were Answered/Missed?



## Which Departments Answered Chats (by type)?



#### Which Department Answered Chats (by local library)?



#### Which Widgets Brought in the Most Chats (Top 25)?



# **Email**



#### **Total Emails by Library**



## **Top 25 FAQ Search Terms (Queries)**

| florida   | 22 | month                    | 12 |
|-----------|----|--------------------------|----|
| ethical   | 21 | (rentproductsonline.com) | 12 |
| last      | 15 | located                  | 12 |
| license   | 14 | articles                 | 9  |
| new       | 14 | issues                   | 9  |
| website   | 14 | state                    | 9  |
| jersey    | 13 | issue                    | 8  |
| live      | 12 | library                  | 8  |
| suit      | 12 | 2019                     | 7  |
| nintendo  | 12 | card                     | 6  |
| purchased | 12 | days                     | 6  |
| since     | 12 | drivers                  | 5  |
| switch    | 12 |