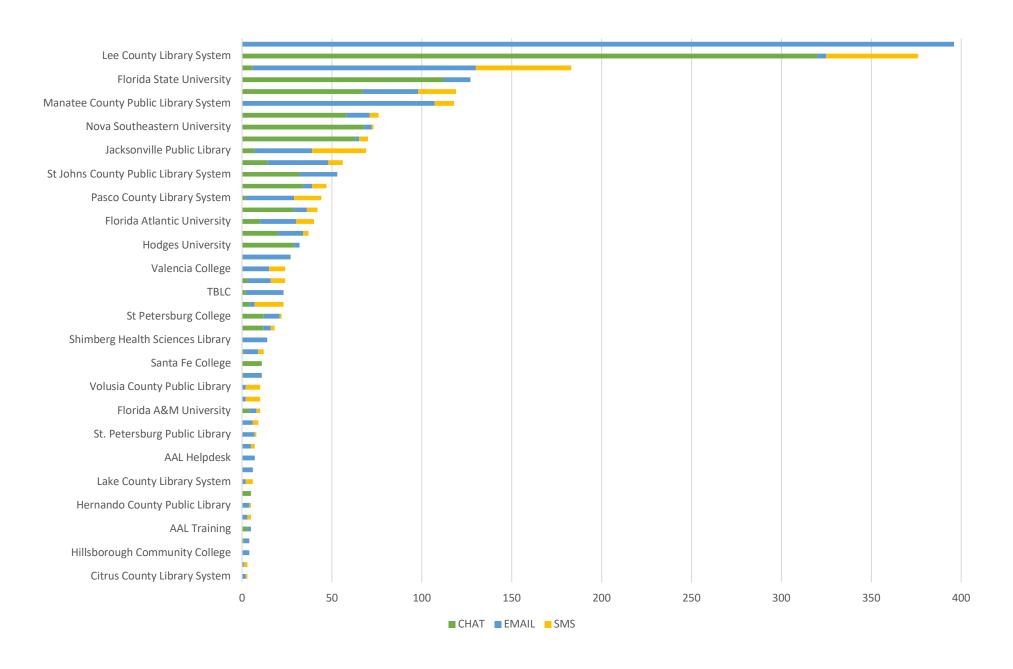

May 2019 Statistics

| Question Type | May 2019 |
|---------------|----------|
| SMS           | 357      |
| Chat          | 2310     |
| FAQ Views     | 239      |
| Email         | 1172     |
| Total         | 4078     |

#### **Total Transactions by Entry Point**



## What's the Breakdown of Questions by Source?



## What Devices are Patrons Using to Ask Questions?



## SMS



#### **Total SMS by Library**



## Chat



### What Percent of Chats Were Answered/Missed?



## Which Departments Answered Chats (by type)?



#### Which Department Answered Chats (by local library)?



#### Which Widgets Brought in the Most Chats (Top 25)?



# **Email**



#### **Total Emails by Library**



## **Top 25 FAQ Search Terms (Queries)**

| florida   | 22 | month                    | 12 |
|-----------|----|--------------------------|----|
| ethical   | 21 | (rentproductsonline.com) | 12 |
| last      | 15 | located                  | 12 |
| license   | 14 | articles                 | 9  |
| new       | 14 | issues                   | 9  |
| website   | 14 | s