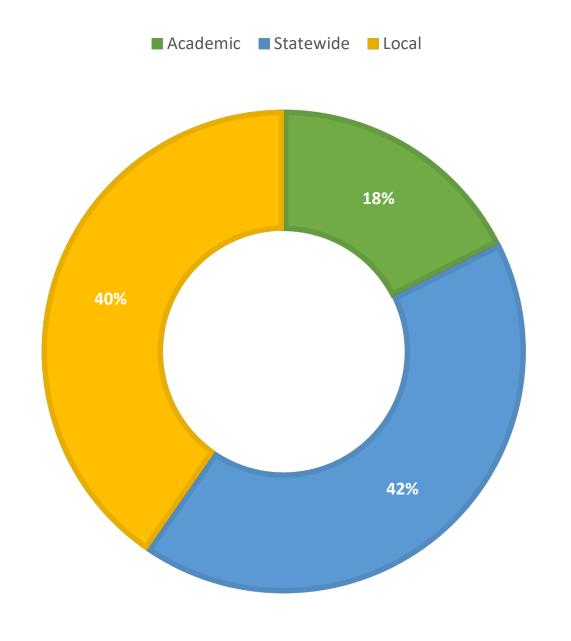

May 2019 Statistics

| Question Type | May 2019 |
|---------------|----------|
| SMS           | 357      |
| Chat          | 2310     |
| FAQ Views     | 239      |
| Email         | 1172     |
| Total         | 4078     |

#### **Total Transactions by Entry Point**



## What's the Breakdown of Questions by Source?



## What Devices are Patrons Using to Ask Questions?



## SMS



#### **Total SMS by Library**



## Chat



### What Percent of Chats Were Answered/Missed?



## Which Departments Answered Chats (by type)?



#### Which Department Answered Chats (by local library)?



#### Which Widgets Brought in the Most Chats (Top 25)?



# **Email**



#### **Total Emails by Library**



## **Top 25 FAQ Search Terms (Queries)**

| florida   | 22 | month                    | 12 |
|-----------|----|--------------------------|----|
| ethical   | 21 | (rentproductsonline.com) | 12 |
| last      | 15 | located                  | 12 |
| license   | 14 | articles                 | 9  |
| new       | 14 | issues                   | 9  |
| website   | 14 | state                    | 9  |
| jersey    | 13 | issue                    | 8  |
| live      | 12 | library                  | 8  |
| suit      | 12 | 2019                     | 7  |
| nintendo  | 12 | card                     | 6  |
| purchased | 12 | days