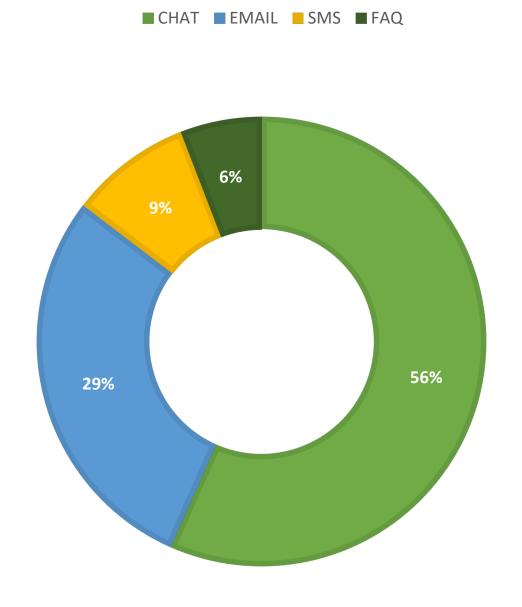

May 2019 Statistics

| Question Type | May 2019 |
|---------------|----------|
| SMS           | 357      |
| Chat          | 2310     |
| FAQ Views     | 239      |
| Email         | 1172     |
| Total         | 4078     |

#### **Total Transactions by Entry Point**



## What's the Breakdown of Questions by Source?



## What Devices are Patrons Using to Ask Questions?



## SMS



#### **Total SMS by Library**



## Chat



### What Percent of Chats Were Answered/Missed?



## Which Departments Answered Chats (by type)?



#### Which Department Answered Chats (by local library)?



#### Which Widgets Brought in the Most Chats (Top 25)?



# **Email**



#### **Total Emails by Library**



## **Top 25 FAQ Search Terms (Queries)**

| florida   | 22 | month                    | 12 |
|-----------|----|--------------------------|----|
| ethical   | 21 | (rentproductsonline.com) | 12 |
| last      | 15 | located                  | 12 |
| license   | 14 | articles                 | 9  |
| new       | 14 | issues                   | 9  |
| website   | 14 | state                    | 9  |
| jersey    | 13 | i