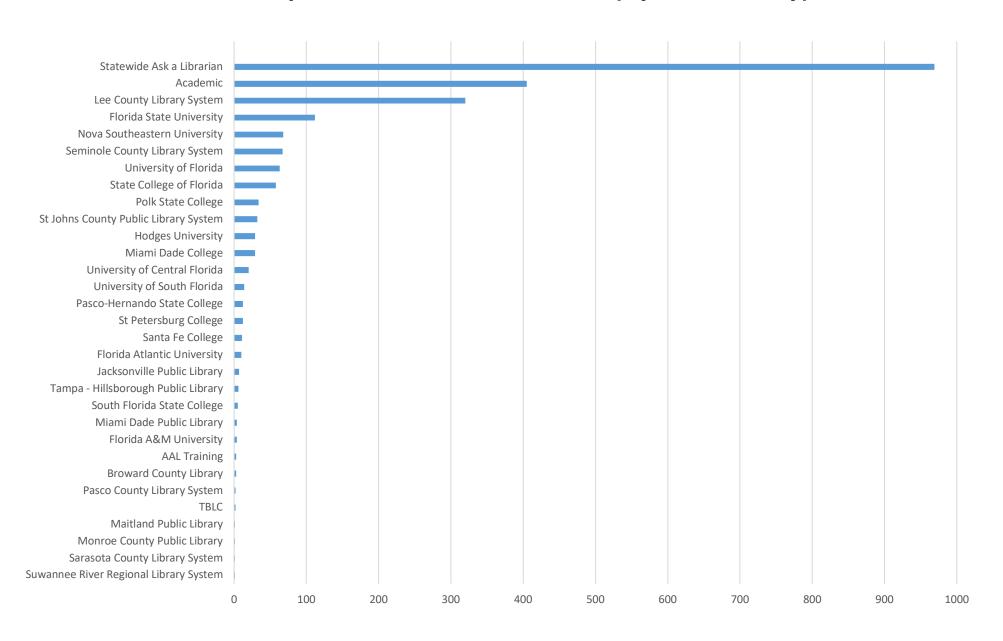

May 2019 Statistics

| Question Type | May 2019 |
|---------------|----------|
| SMS           | 357      |
| Chat          | 2310     |
| FAQ Views     | 239      |
| Email         | 1172     |
| Total         | 4078     |

#### **Total Transactions by Entry Point**



## What's the Breakdown of Questions by Source?



## What Devices are Patrons Using to Ask Questions?



## SMS



#### **Total SMS by Library**



## Chat



### What Percent of Chats Were Answered/Missed?



## Which Departments Answered Chats (by type)?



#### Which Department Answered Chats (by local library)?



#### Which Widgets Brought in the Most Chats (Top 25)?



# **Email**



#### **Total Emails by Library**



## **Top 25 FAQ Search Terms (Queries)**

| florida   | 22 | month                    | 12 |
|-----------|----|--------------------------|----|
| ethical   | 21 | (rentproductsonline.com) | 12 |
| last      | 15 | located                  | 12 |
| license   | 14 | articles                 | 9  |
| new       | 14 | issues                   | 9  |
| website   | 14 | state                    | 9  |
| jersey    | 13 | issue                    | 8  |
| live      | 12 | library                  | 8  |
| suit      | 12 | 2019                     | 7  |
| nintendo  | 12 | card                     | 6  |
| purchased | 12 | days                     | 6  |
| since     | 12 | drivers