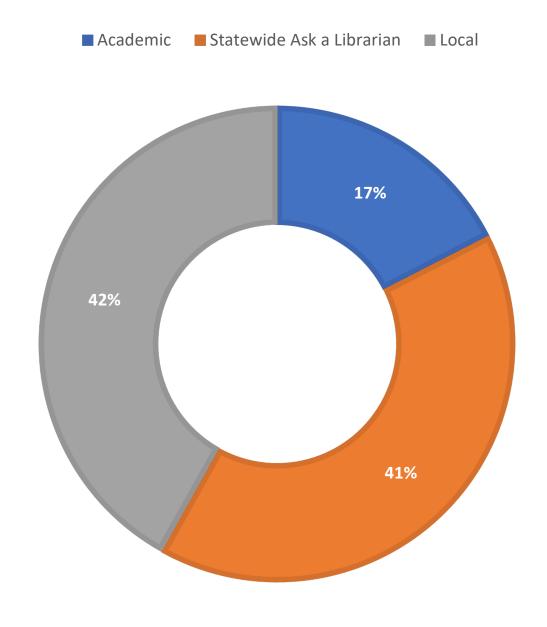

**April 2019 Statistics** 

| Question Type | April 2019 |
|---------------|------------|
| SMS           | 384        |
| Chat          | 3304       |
| FAQ Views     | 228        |
| Email         | 1348       |
| Total         | 5264       |

#### **Total Transactions by Entry Point**



## What's the Breakdown of Questions by Source?



### What Devices are Patrons Using to Ask Questions?



## SMS



#### **Total SMS by Library**



# Chat



### What Percent of Chats Were Answered/Missed?



## Which Departments Answered Chats (by type)?



#### Which Department Answered Chats (by local library)?



#### Which Widgets Brought in the Most Chats (Top 25)?



# **Email**



#### **Total Emails by Library**



## **Top 25 FAQ Search Terms (Queries)**

| license  | 33 |
|----------|----|
| florida  | 19 |
| drivers  | 13 |
| library  | 11 |
| tax      | 8  |
| fla      | 8  |
| number   | 8  |
| marriage | 7  |
| public   | 7  |
| abortion | 7  |
| business | 7  |
| need     | 7  |
| сору     | 7  |
|          |    |

| change       | 6 |
|--------------|---|
| lighting     | 6 |
| street       | 6 |
| regular      | 6 |
| new          | 6 |
| vanity       | 6 |
| tags         | 6 |
| cdl          | 6 |
| sales        | 6 |
| registration | 6 |
| find         | 6 |
| state        | 5 |
|              |   |