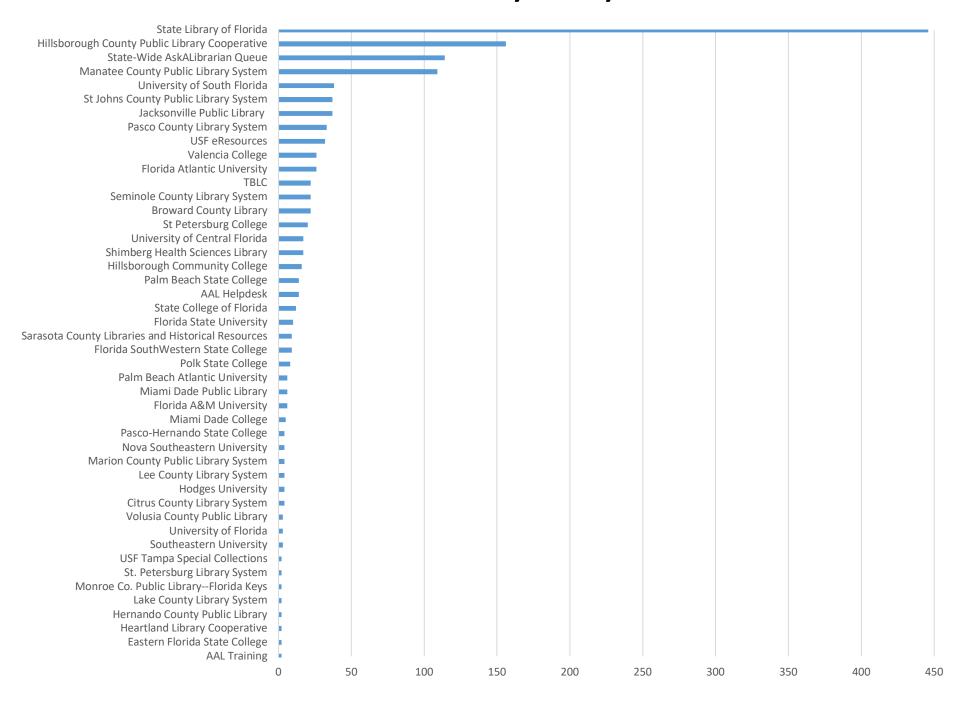

**April 2019 Statistics** 

| Question Type | April 2019 |
|---------------|------------|
| SMS           | 384        |
| Chat          | 3304       |
| FAQ Views     | 228        |
| Email         | 1348       |
| Total         | 5264       |

#### **Total Transactions by Entry Point**



## What's the Breakdown of Questions by Source?



### What Devices are Patrons Using to Ask Questions?



## SMS



#### **Total SMS by Library**



# Chat



### What Percent of Chats Were Answered/Missed?



## Which Departments Answered Chats (by type)?



#### Which Department Answered Chats (by local library)?



#### Which Widgets Brought in the Most Chats (Top 25)?



# **Email**



#### **Total Emails by Library**



## **Top 25 FAQ Search Terms (Queries)**

| license  | 33 |
|----------|----|
| florida  | 19 |
| drivers  | 13 |
| library  | 11 |
| tax      | 8  |
| fla      | 8  |
| number   | 8  |
| marriage | 7  |
| public   | 7  |
| abortion | 7  |
| business | 7  |
| need     | 7  |
| сору     | 7  |
|          |    |

| change       | 6 |
|--------------|---|
| lighting     | 6 |
| street       | 6 |
| regular      | 6 |
| new          | 6 |
| vanity       | 6 |
| tags         | 6 |
| cdl          | 6 |
| sales        | 6 |
| registration | 6 |
| find         | 6 |
| state        | 5 |
|              |   |