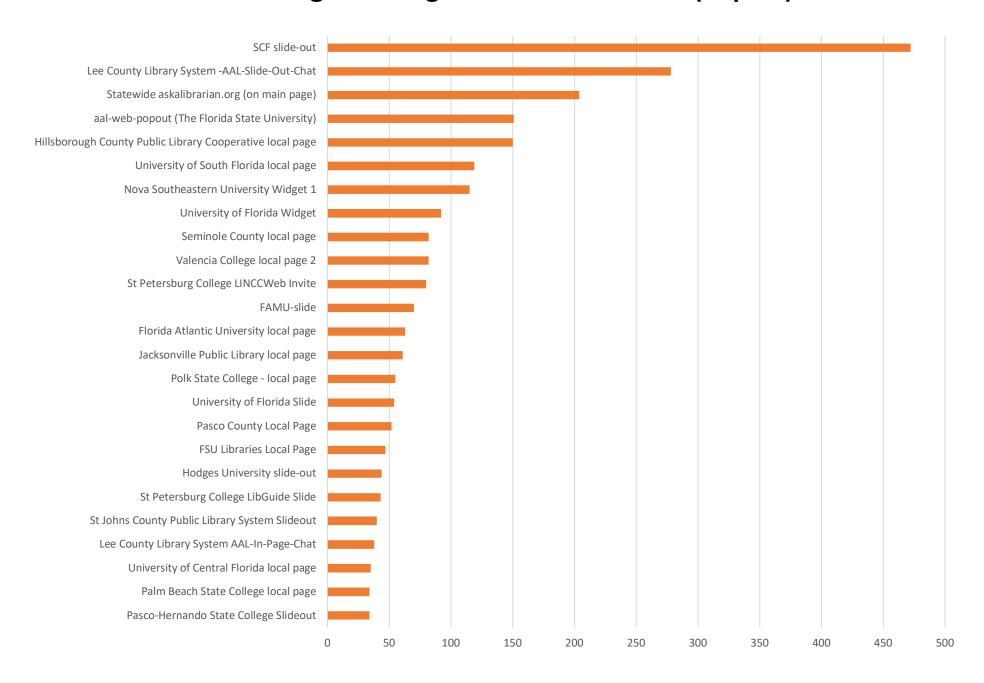

**April 2019 Statistics** 

| Question Type | April 2019 |
|---------------|------------|
| SMS           | 384        |
| Chat          | 3304       |
| FAQ Views     | 228        |
| Email         | 1348       |
| Total         | 5264       |

#### **Total Transactions by Entry Point**



## What's the Breakdown of Questions by Source?



### What Devices are Patrons Using to Ask Questions?



## SMS



#### **Total SMS by Library**



# Chat



### What Percent of Chats Were Answered/Missed?



## Which Departments Answered Chats (by type)?



#### Which Department Answered Chats (by local library)?



#### Which Widgets Brought in the Most Chats (Top 25)?



# **Email**



#### **Total Emails by Library**



## **Top 25 FAQ Search Terms (Queries)**

| license  | 33 |
|----------|----|
| florida  | 19 |
| drivers  | 13 |
| library  | 11 |
| tax      | 8  |
| fla      | 8  |
| number   | 8  |
| marriage | 7  |
| public   | 7  |
| abortion | 7  |
| business | 7  |
| need     | 7  |
| сору     | 7  |
|          |    |

| change       | 6 |
|--------------|---|
| lighting     | 6 |
| street       | 6 |
| regular      | 6 |
| new          | 6 |
| vanity       | 6 |
| tags         | 6 |
| cdl          | 6 |
| sales        | 6 |
| registration | 6 |
| find         | 6 |
| state        | 5 |
|              |   |