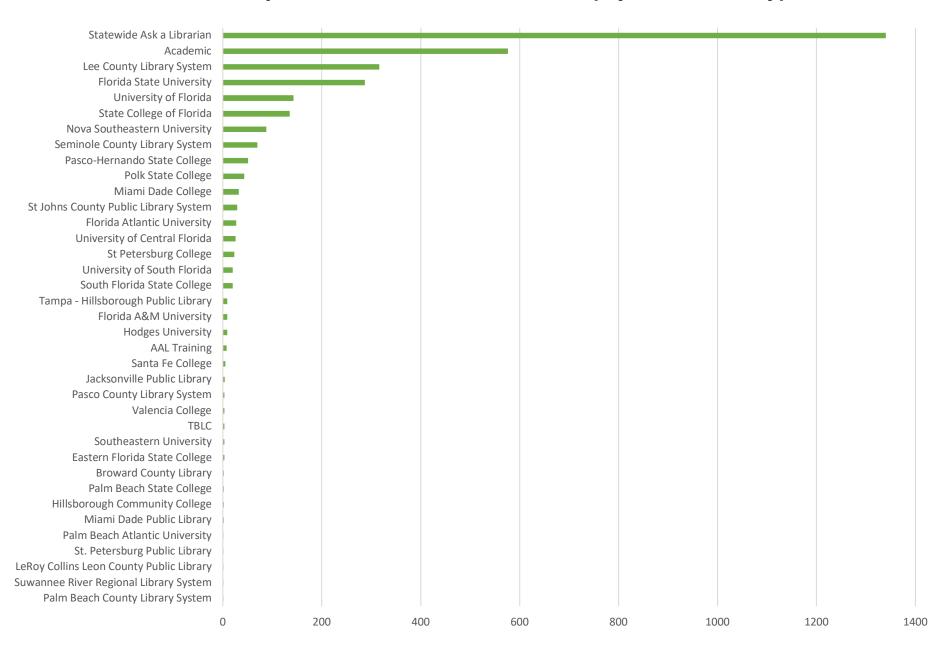

**April 2019 Statistics** 

| Question Type | April 2019 |
|---------------|------------|
| SMS           | 384        |
| Chat          | 3304       |
| FAQ Views     | 228        |
| Email         | 1348       |
| Total         | 5264       |

#### **Total Transactions by Entry Point**



## What's the Breakdown of Questions by Source?



### What Devices are Patrons Using to Ask Questions?



## SMS



#### **Total SMS by Library**



# Chat



### What Percent of Chats Were Answered/Missed?



## Which Departments Answered Chats (by type)?



#### Which Department Answered Chats (by local library)?



#### Which Widgets Brought in the Most Chats (Top 25)?



# **Email**



#### **Total Emails by Library**



## **Top 25 FAQ Search Terms (Queries)**

| license  | 33 |
|----------|----|
| florida  | 19 |
| drivers  | 13 |
| library  | 11 |
| tax      | 8  |
| fla      | 8  |
| number   | 8  |
| marriage | 7  |
| public   | 7  |
| abortion | 7  |
| business | 7  |
| need     | 7  |
| сору     | 7  |
|          |    |

| change       | 6 |
|--------------|---|
| lighting     | 6 |
| street       | 6 |
| regular      | 6 |
| new          | 6 |
| vanity       | 6 |
| tags         | 6 |
| cdl          | 6 |
| sales        | 6 |
| registration | 6 |
| find         | 6 |
| state        | 5 |
|              |   |