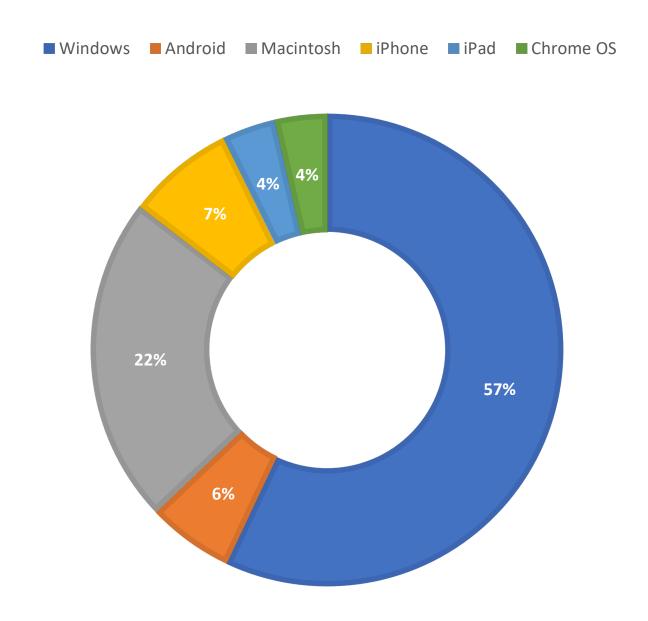

**April 2019 Statistics** 

| Question Type | April 2019 |
|---------------|------------|
| SMS           | 384        |
| Chat          | 3304       |
| FAQ Views     | 228        |
| Email         | 1348       |
| Total         | 5264       |

#### **Total Transactions by Entry Point**



## What's the Breakdown of Questions by Source?



### What Devices are Patrons Using to Ask Questions?



## SMS



#### **Total SMS by Library**



# Chat



### What Percent of Chats Were Answered/Missed?



## Which Departments Answered Chats (by type)?



#### Which Department Answered Chats (by local library)?



#### Which Widgets Brought in the Most Chats (Top 25)?



# **Email**



#### **Total Emails by Library**



## **Top 25 FAQ Search Terms (Queries)**

| license  | 33 |
|----------|----|
| florida  | 19 |
| drivers  | 13 |
| library  | 11 |
| tax      | 8  |
| fla      | 8  |
| number   | 8  |
| marriage | 7  |
| public   | 7  |
| abortion | 7  |
| business | 7  |
| need     | 7  |
| сору     | 7  |
|          |    |

| change       | 6 |
|--------------|---|
| lighting     | 6 |
| street       | 6 |
| regular      | 6 |
| new          | 6 |
| vanity       | 6 |
| tags