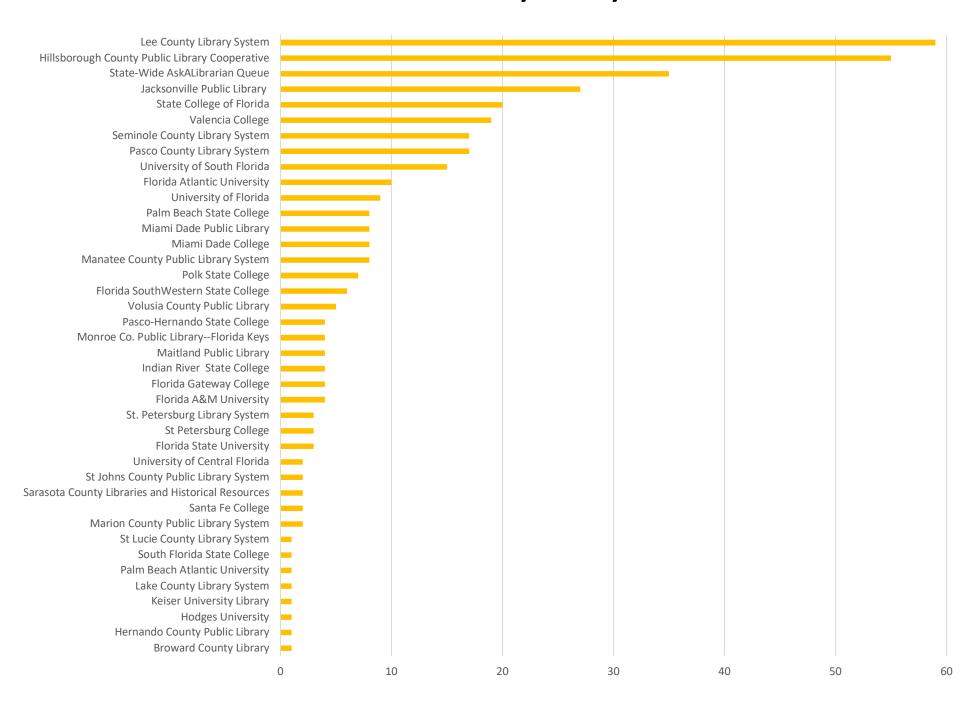

**April 2019 Statistics** 

| Question Type | April 2019 |
|---------------|------------|
| SMS           | 384        |
| Chat          | 3304       |
| FAQ Views     | 228        |
| Email         | 1348       |
| Total         | 5264       |

#### **Total Transactions by Entry Point**



## What's the Breakdown of Questions by Source?



### What Devices are Patrons Using to Ask Questions?



## SMS



#### **Total SMS by Library**



# Chat



### What Percent of Chats Were Answered/Missed?



## Which Departments Answered Chats (by type)?



#### Which Department Answered Chats (by local library)?



#### Which Widgets Brought in the Most Chats (Top 25)?



# **Email**



#### **Total Emails by Library**



## **Top 25 FAQ Search Terms (Queries)**

| license  | 33 |
|----------|----|
| florida  | 19 |
| drivers  | 13 |
| library  | 11 |
| tax      | 8  |
| fla      | 8  |
| number   | 8  |
| marriage | 7  |
| public   | 7  |
| abortion | 7  |
| business | 7  |
| need     | 7  |
| сору     | 7  |
|          |    |

| change       | 6 |
|--------------|---|
| lighting     | 6 |
| street       | 6 |
| regular      | 6 |
| new          | 6 |
| vanity       | 6 |
| tags         | 6 |
| cdl          | 6 |
| sales        |