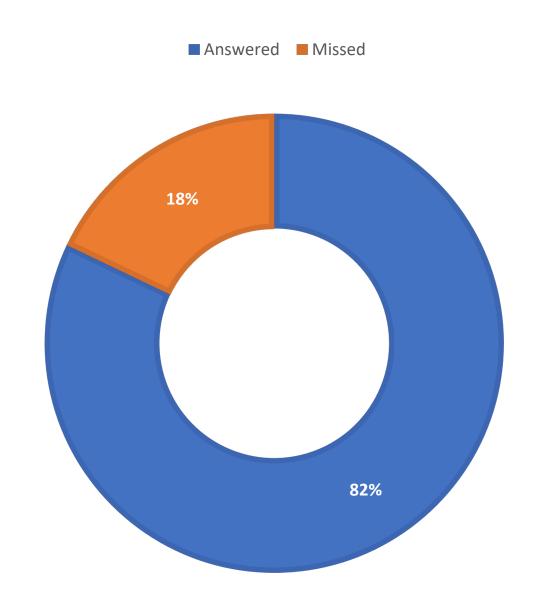

**April 2019 Statistics** 

| Question Type | April 2019 |
|---------------|------------|
| SMS           | 384        |
| Chat          | 3304       |
| FAQ Views     | 228        |
| Email         | 1348       |
| Total         | 5264       |

#### **Total Transactions by Entry Point**



## What's the Breakdown of Questions by Source?



### What Devices are Patrons Using to Ask Questions?



## SMS



#### **Total SMS by Library**



# Chat



### What Percent of Chats Were Answered/Missed?



## Which Departments Answered Chats (by type)?



#### Which Department Answered Chats (by local library)?



#### Which Widgets Brought in the Most Chats (Top 25)?



# **Email**



#### **Total Emails by Library**



## **Top 25 FAQ Search Terms (Queries)**

| license  | 33 |
|----------|----|
| florida  | 19 |
| drivers  | 13 |
| library  | 11 |
| tax      | 8  |
| fla      | 8  |
| number   | 8  |
| marriage | 7  |
| public   | 7  |
| abortion | 7  |
| business | 7  |
| need     | 7  |
| сору     | 7  |
|          |    |

| change       | 6 |
|--------------|---|
| lighting     | 6 |
| street       | 6 |
| regular      | 6 |
| new          | 6 |
| vanity       | 6 |
| tags         | 6 |
| cdl          | 6 |
| sales        | 6 |
| registration | 6 |
| find         | 6 |
| state