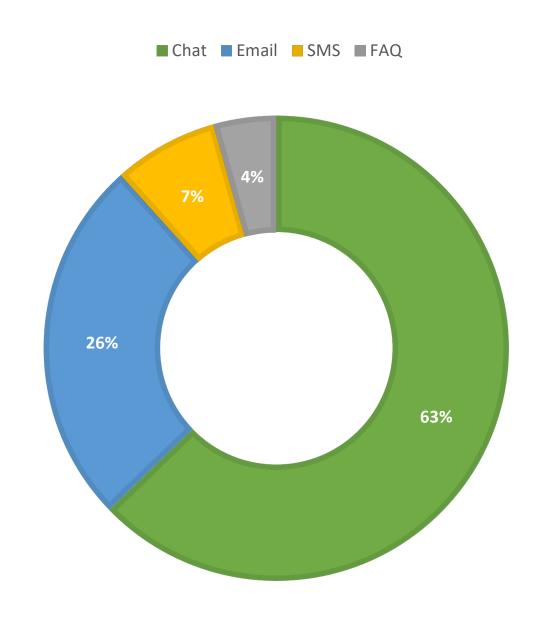

**April 2019 Statistics** 

| Question Type | April 2019 |
|---------------|------------|
| SMS           | 384        |
| Chat          | 3304       |
| FAQ Views     | 228        |
| Email         | 1348       |
| Total         | 5264       |

#### **Total Transactions by Entry Point**



## What's the Breakdown of Questions by Source?



### What Devices are Patrons Using to Ask Questions?



## SMS



#### **Total SMS by Library**



# Chat



### What Percent of Chats Were Answered/Missed?



## Which Departments Answered Chats (by type)?



#### Which Department Answered Chats (by local library)?



#### Which Widgets Brought in the Most Chats (Top 25)?



# **Email**



#### **Total Emails by Library**



## **Top 25 FAQ Search Terms (Queries)**

| license  | 33 |
|----------|----|
| florida  | 19 |
| drivers  | 13 |
| library  | 11 |
| tax      | 8  |
| fla      | 8  |
| number   | 8  |
| marriage | 7  |
| public   | 7  |
| abortion | 7  |
| business | 7  |
| need     | 7  |
| сору     | 7  |
|          |    |

| change       | 6 |
|--------------|---|
| lighting     | 6 |
| street       | 6 |
| regular      | 6 |
|