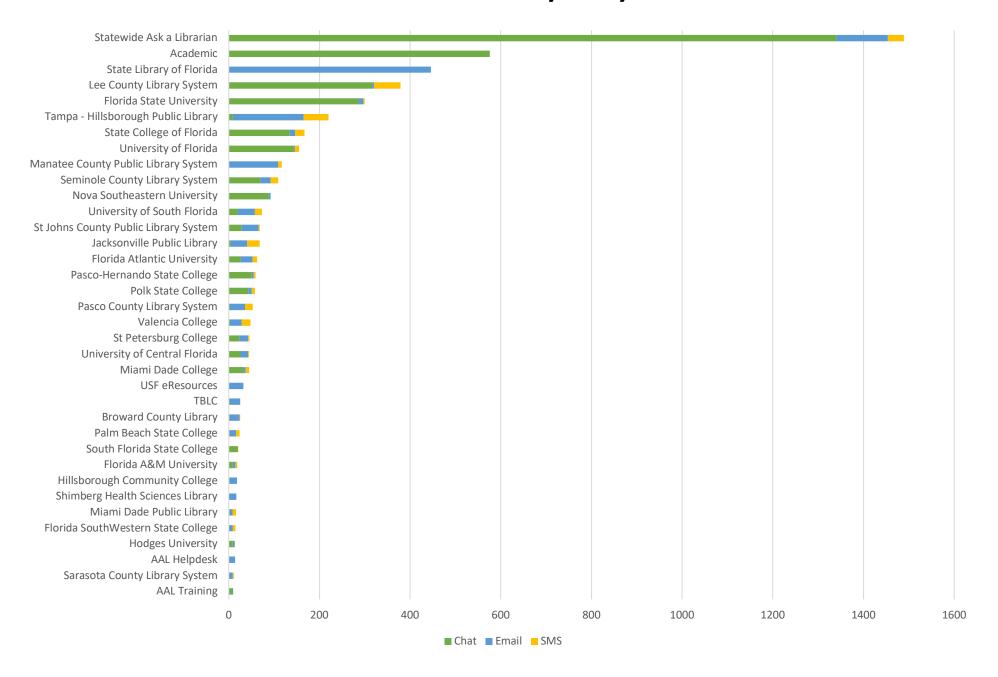

**April 2019 Statistics** 

| Question Type | April 2019 |
|---------------|------------|
| SMS           | 384        |
| Chat          | 3304       |
| FAQ Views     | 228        |
| Email         | 1348       |
| Total         | 5264       |

#### **Total Transactions by Entry Point**



## What's the Breakdown of Questions by Source?



### What Devices are Patrons Using to Ask Questions?



## SMS



#### **Total SMS by Library**



# Chat



### What Percent of Chats Were Answered/Missed?



## Which Departments Answered Chats (by type)?



#### Which Department Answered Chats (by local library)?



#### Which Widgets Brought in the Most Chats (Top 25)?



# **Email**



#### **Total Emails by Library**



## **Top 25 FAQ Search Terms (Queries)**

| license  | 33 |
|----------|----|
| florida  | 19 |
| drivers  | 13 |
| library  | 11 |
| tax      | 8  |
| fla      | 8  |
| number   | 8  |
| marriage | 7  |
| public   | 7  |
| abortion | 7  |
| business | 7  |
| need     | 7  |
| сору     | 7  |
|          |    |

| change       | 6 |
|--------------|---|
| lighting