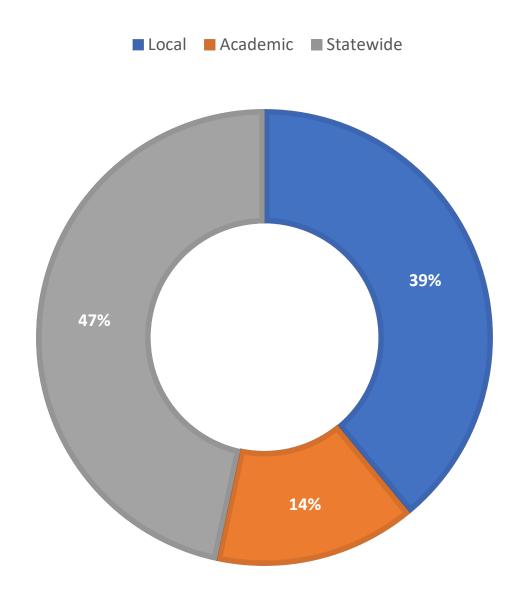

**March 2019 Statistics** 

| Question Type | March 2019 |
|---------------|------------|
| SMS           | 426        |
| Chat          | 3289       |
| FAQ Views     | 316        |
| Email         | 1880       |
| Total         | 5911       |

#### **Total Transactions by Entry Point**



## What's the Breakdown of Questions by Source?



### What Devices are Patrons Using to Ask Questions?



## SMS



#### **Total SMS by Library**



# Chat



## What Percent of Chats Were Answered/Missed?



### Which Departments Answered Chats (by type)?



#### Which Department Answered Chats (by local library)?



#### Which Widgets Brought in the Most Chats (Top 25)?



## **Email**



#### **Total Emails by Library**



## **Top 25 FAQ Search Terms (Queries)**

| license     | 33 |  |
|-------------|----|--|
| florida     | 18 |  |
| business    | 16 |  |
| renew       | 10 |  |
| county      | 8  |  |
| traffic     | 8  |  |
| address     | 8  |  |
| need        | 7  |  |
| pay         | 7  |  |
| school      | 7  |  |
| information | 7  |  |
| tax         | 7  |  |
| title       | 5  |  |
|             |    |  |

| online       | 5 |
|--------------|---|
| tickets      | 5 |
| home         | 5 |
| сору         | 5 |
| drivers      | 5 |
| fishing      | 4 |
| plate        | 4 |
| change       | 4 |
| form         | 4 |
| check