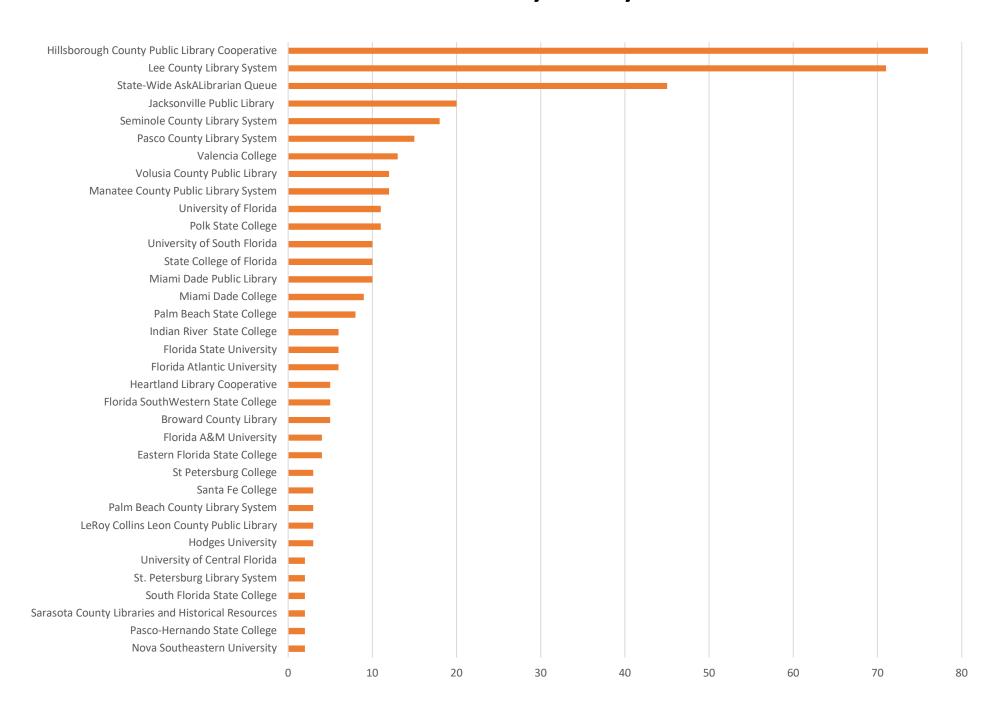

**March 2019 Statistics** 

| Question Type | March 2019 |
|---------------|------------|
| SMS           | 426        |
| Chat          | 3289       |
| FAQ Views     | 316        |
| Email         | 1880       |
| Total         | 5911       |

#### **Total Transactions by Entry Point**



## What's the Breakdown of Questions by Source?



### What Devices are Patrons Using to Ask Questions?



## SMS



#### **Total SMS by Library**



# Chat



## What Percent of Chats Were Answered/Missed?



### Which Departments Answered Chats (by type)?



#### Which Department Answered Chats (by local library)?



#### Which Widgets Brought in the Most Chats (Top 25)?



## **Email**



#### **Total Emails by Library**



## **Top 25 FAQ Search Terms (Queries)**

| license     | 33 |  |
|-------------|----|--|
| florida     | 18 |  |
| business    | 16 |  |
| renew       | 10 |  |
| county      | 8  |  |
| traffic     | 8  |  |
| address     | 8  |  |
| need        | 7  |  |
| pay         | 7  |  |
| school      | 7  |  |
| information | 7  |  |
| tax         | 7  |  |
| title       | 5  |  |
|             |    |  |

| online       | 5 |
|--------------|---|
| tickets      | 5 |
| home         | 5 |
| сору         | 5 |
| drivers