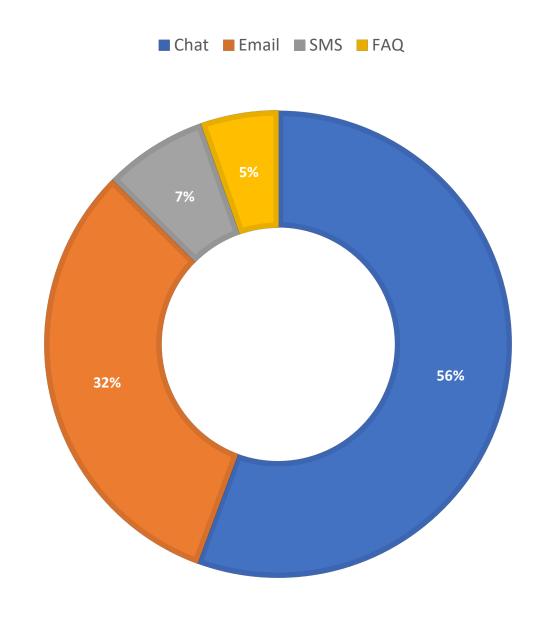

**March 2019 Statistics** 

| Question Type | March 2019 |
|---------------|------------|
| SMS           | 426        |
| Chat          | 3289       |
| FAQ Views     | 316        |
| Email         | 1880       |
| Total         | 5911       |

#### **Total Transactions by Entry Point**



## What's the Breakdown of Questions by Source?



### What Devices are Patrons Using to Ask Questions?



## SMS



#### **Total SMS by Library**



# Chat



## What Percent of Chats Were Answered/Missed?



### Which Departments Answered Chats (by type)?



#### Which Department Answered Chats (by local library)?



#### Which Widgets Brought in the Most Chats (Top 25)?



## **Email**



#### **Total Emails by Library**



## **Top 25 FAQ Search Terms (Queries)**

| license     | 33 |  |
|-------------|----|--|
| florida     | 18 |  |
| business    | 16 |  |
| renew       | 10 |  |
| county      | 8  |  |
| traffic     | 8  |  |
| address     | 8  |  |
| need        | 7  |  |
| pay         | 7  |  |
| school      | 7  |  |
| information | 7  |  |
| tax         | 7  |  |
| title       | 5  |  |
|             |    |  |

| online