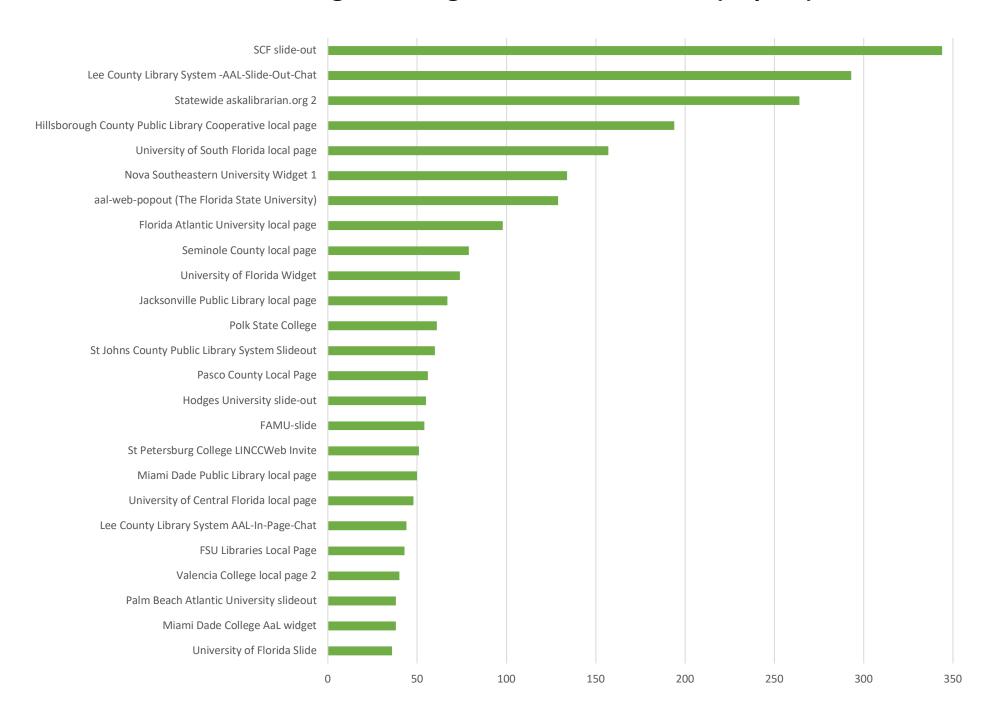

**March 2019 Statistics** 

| Question Type | March 2019 |
|---------------|------------|
| SMS           | 426        |
| Chat          | 3289       |
| FAQ Views     | 316        |
| Email         | 1880       |
| Total         | 5911       |

#### **Total Transactions by Entry Point**



## What's the Breakdown of Questions by Source?



### What Devices are Patrons Using to Ask Questions?



## SMS



#### **Total SMS by Library**



# Chat



## What Percent of Chats Were Answered/Missed?



### Which Departments Answered Chats (by type)?



#### Which Department Answered Chats (by local library)?



#### Which Widgets Brought in the Most Chats (Top 25)?



## **Email**



#### **Total Emails by Library**



## **Top 25 FAQ Search Terms (Queries)**

| license     | 33 |  |
|-------------|----|--|
| florida     | 18 |  |
| business    | 16 |  |
| renew       | 10 |  |
| county      | 8  |  |
| traffic     | 8  |  |
| address     | 8  |  |
| need        | 7  |  |
| pay         | 7  |  |
| school      | 7  |  |
| information | 7  |  |
| tax         | 7  |  |
| title       | 5  |  |
|             |    |  |

| online       | 5 |
|--------------|---|
| tickets      | 5 |
| home         | 5 |
| сору         | 5 |
| drivers      | 5 |
| fishing      | 4 |
| plate        | 4 |
| change       | 4 |
| form         | 4 |
| check        | 4 |
| purchase     | 4 |
| hillsborough | 4 |
|              |   |