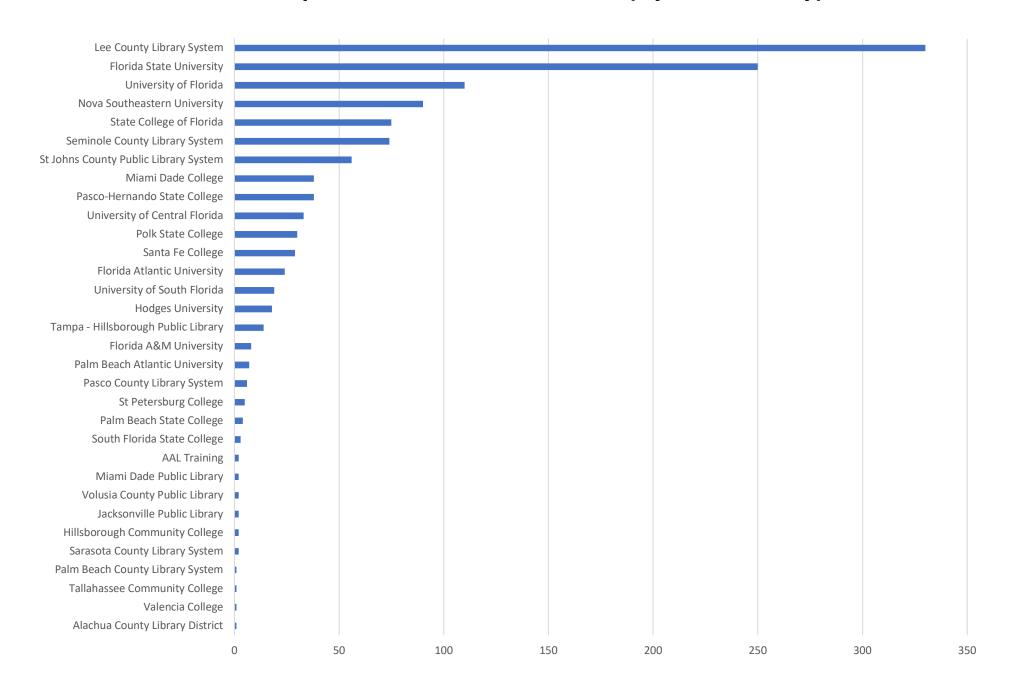

**March 2019 Statistics** 

| Question Type | March 2019 |
|---------------|------------|
| SMS           | 426        |
| Chat          | 3289       |
| FAQ Views     | 316        |
| Email         | 1880       |
| Total         | 5911       |

#### **Total Transactions by Entry Point**



## What's the Breakdown of Questions by Source?



### What Devices are Patrons Using to Ask Questions?



## SMS



#### **Total SMS by Library**



# Chat



## What Percent of Chats Were Answered/Missed?



### Which Departments Answered Chats (by type)?



#### Which Department Answered Chats (by local library)?



#### Which Widgets Brought in the Most Chats (Top 25)?



## **Email**



#### **Total Emails by Library**



## **Top 25 FAQ Search Terms (Queries)**

| license     | 33 |  |
|-------------|----|--|
| florida     | 18 |  |
| business    | 16 |  |
| renew       | 10 |  |
| county      | 8  |  |
| traffic     | 8  |  |
| address     | 8  |  |
| need        | 7  |  |
| pay         | 7  |  |
| school      | 7  |  |
| information | 7  |  |
| tax         | 7  |  |
| title       | 5  |  |
|             |    |  |

| online       | 5 |
|--------------|---|
| tickets      | 5 |
| home         | 5 |
| сору         | 5 |
| drivers      | 5 |
| fishing      | 4 |
| plate        | 4 |
| change       | 4 |
| form         | 4 |
| check        | 4 |
| purchase     | 4 |
| hillsborough | 4 |
|