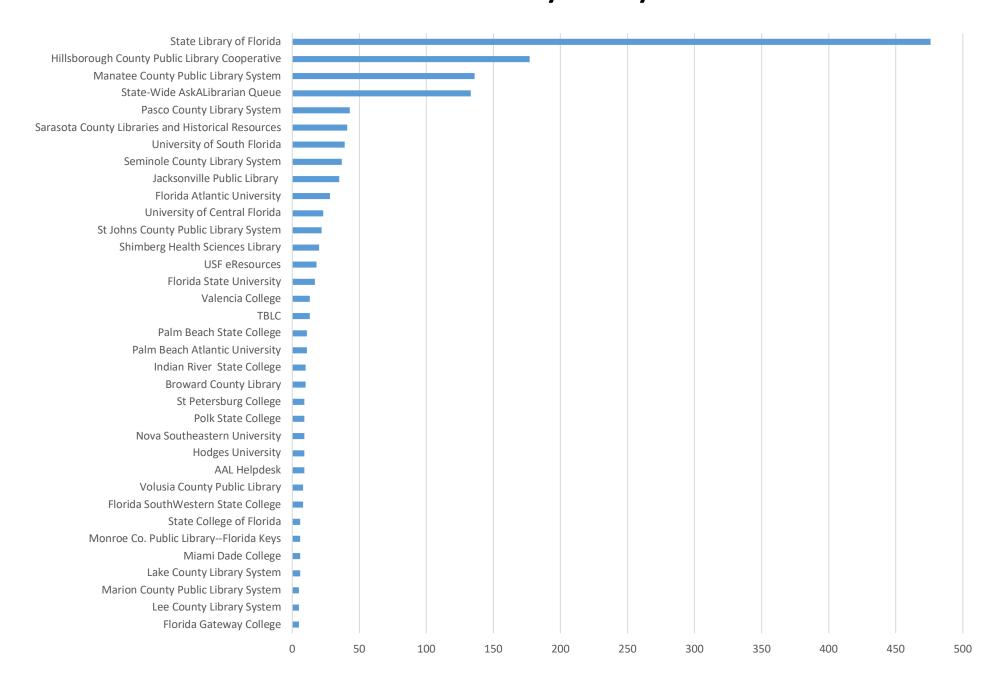

**March 2019 Statistics** 

| Question Type | March 2019 |
|---------------|------------|
| SMS           | 426        |
| Chat          | 3289       |
| FAQ Views     | 316        |
| Email         | 1880       |
| Total         | 5911       |

#### **Total Transactions by Entry Point**



## What's the Breakdown of Questions by Source?



### What Devices are Patrons Using to Ask Questions?



## SMS



#### **Total SMS by Library**



# Chat



## What Percent of Chats Were Answered/Missed?



### Which Departments Answered Chats (by type)?



#### Which Department Answered Chats (by local library)?



#### Which Widgets Brought in the Most Chats (Top 25)?



## **Email**



#### **Total Emails by Library**



## **Top 25 FAQ Search Terms (Queries)**

| license     | 33 |  |
|-------------|----|--|
| florida     | 18 |  |
| business    | 16 |  |
| renew       | 10 |  |
| county      | 8  |  |
| traffic     | 8  |  |
| address     | 8  |  |
| need        | 7  |  |
| pay         | 7  |  |
| school      | 7  |  |
| information | 7  |  |
| tax         | 7  |  |
| title       | 5  |  |
|             |    |  |

| online       | 5 |
|--------------|---|
| tickets      | 5 |
| home         | 5 |
| сору         | 5 |
| drivers      | 5 |
| fishing      | 4 |
| plate        | 4 |
| change       | 4 |
| form         | 4 |
| check        | 4 |
| purchase     | 4 |
| hillsborough | 4 |
|              |   |