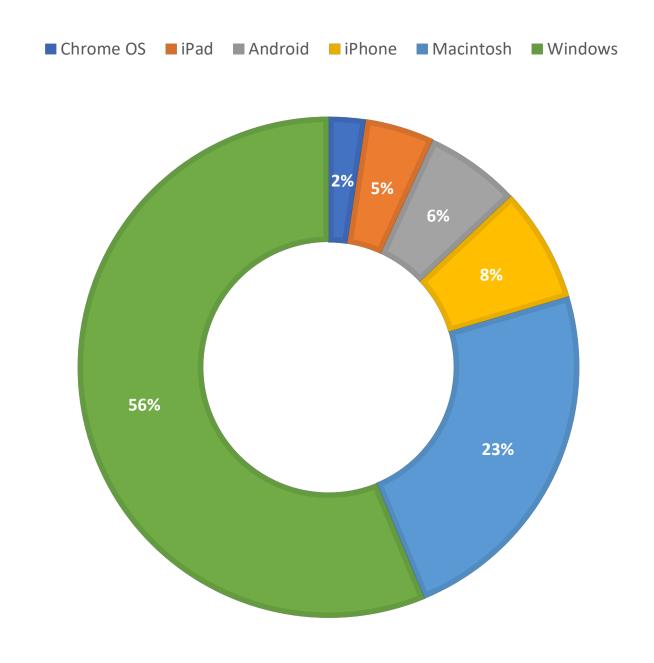

**March 2019 Statistics** 

| Question Type | March 2019 |
|---------------|------------|
| SMS           | 426        |
| Chat          | 3289       |
| FAQ Views     | 316        |
| Email         | 1880       |
| Total         | 5911       |

#### **Total Transactions by Entry Point**



## What's the Breakdown of Questions by Source?



### What Devices are Patrons Using to Ask Questions?



## SMS



#### **Total SMS by Library**



# Chat



## What Percent of Chats Were Answered/Missed?



### Which Departments Answered Chats (by type)?



#### Which Department Answered Chats (by local library)?



#### Which Widgets Brought in the Most Chats (Top 25)?



## **Email**



#### **Total Emails by Library**



## **Top 25 FAQ Search Terms (Queries)**

| license     | 33 |  |
|-------------|----|--|
| florida     | 18 |  |
| business    | 16 |  |
| renew       | 10 |  |
| county      | 8  |  |
| traffic     | 8  |  |
| address     | 8  |  |
| need        | 7  |  |
| pay         | 7  |  |
| school      | 7  |  |
| information | 7  |  |
| tax         | 7  |  |
| title       | 5  |  |
|             |    |  |

| online       | 5 |
|--------------|---|
| tickets      | 5 |
| home