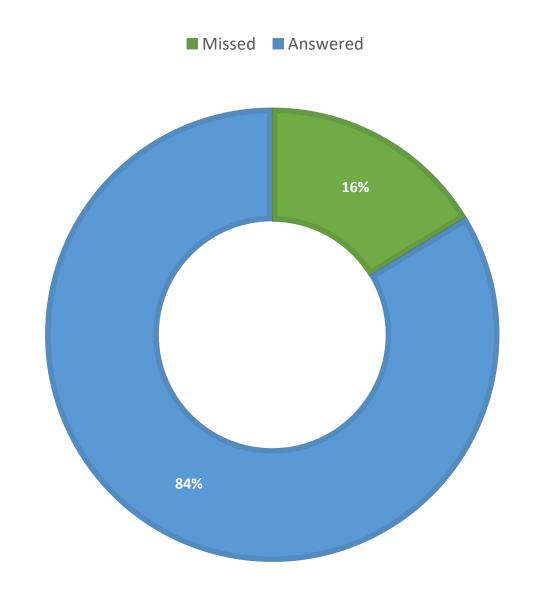

**March 2019 Statistics** 

| Question Type | March 2019 |
|---------------|------------|
| SMS           | 426        |
| Chat          | 3289       |
| FAQ Views     | 316        |
| Email         | 1880       |
| Total         | 5911       |

#### **Total Transactions by Entry Point**



## What's the Breakdown of Questions by Source?



### What Devices are Patrons Using to Ask Questions?



## SMS



#### **Total SMS by Library**



# Chat



## What Percent of Chats Were Answered/Missed?



### Which Departments Answered Chats (by type)?



#### Which Department Answered Chats (by local library)?



#### Which Widgets Brought in the Most Chats (Top 25)?



## **Email**



#### **Total Emails by Library**



## **Top 25 FAQ Search Terms (Queries)**

| license     | 33 |  |
|-------------|----|--|
| florida     | 18 |  |
| business    | 16 |  |
| renew       | 10 |  |
| county      | 8  |  |
| traffic     | 8  |  |
| address     | 8  |  |
| need        | 7  |  |
| pay         | 7  |  |
| school      | 7  |  |
| information | 7  |  |
| tax         | 7  |  |
| title       | 5  |  |
|             |    |  |

| online       | 5 |
|--------------|---|
| tickets      | 5 |
| home         | 5 |
| сору         | 5 |
| drivers      | 5 |
| fishing      | 4 |
| plate        | 4 |
| chan