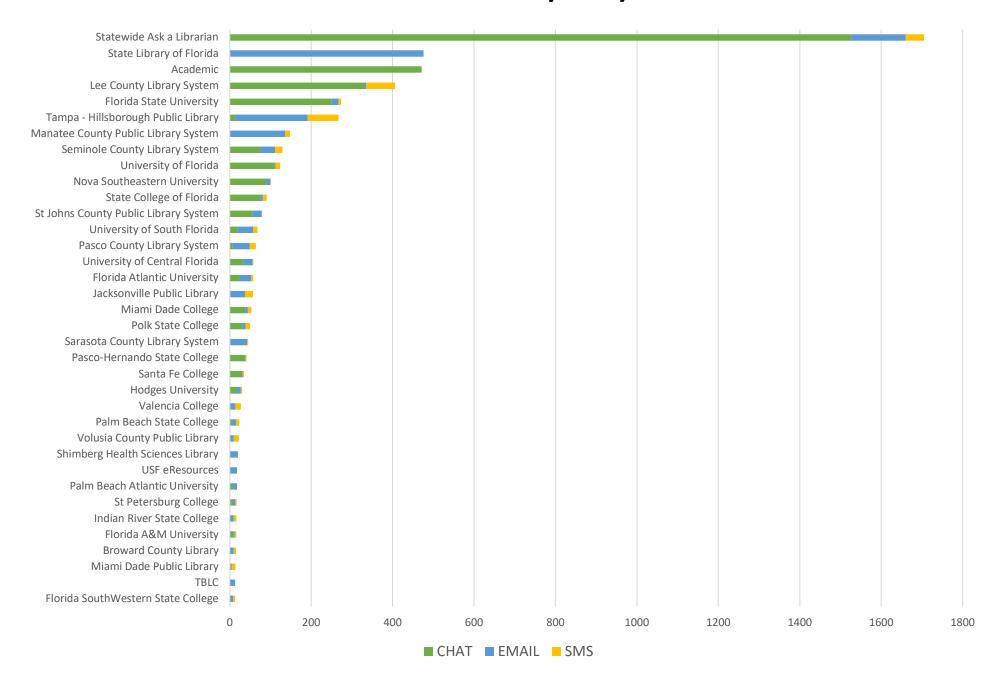

**March 2019 Statistics** 

| Question Type | March 2019 |
|---------------|------------|
| SMS           | 426        |
| Chat          | 3289       |
| FAQ Views     | 316        |
| Email         | 1880       |
| Total         | 5911       |

#### **Total Transactions by Entry Point**



## What's the Breakdown of Questions by Source?



### What Devices are Patrons Using to Ask Questions?



## SMS



#### **Total SMS by Library**



# Chat



## What Percent of Chats Were Answered/Missed?



### Which Departments Answered Chats (by type)?



#### Which Department Answered Chats (by local library)?



#### Which Widgets Brought in the Most Chats (Top 25)?



## **Email**



#### **Total Emails by Library**



## **Top 25 FAQ Search Terms (Queries)**

| license     | 33 |  |
|-------------|----|--|
| florida     | 18 |  |
| business    | 16 |  |
| renew       | 10 |  |
| county      | 8  |  |
| traffic     | 8  |  |
| address     | 8  |  |
| need        | 7  |  |
| pay         | 7  |  |
| school      | 7  |  |
| information | 7  |  |
| tax         | 7  |  |
| title