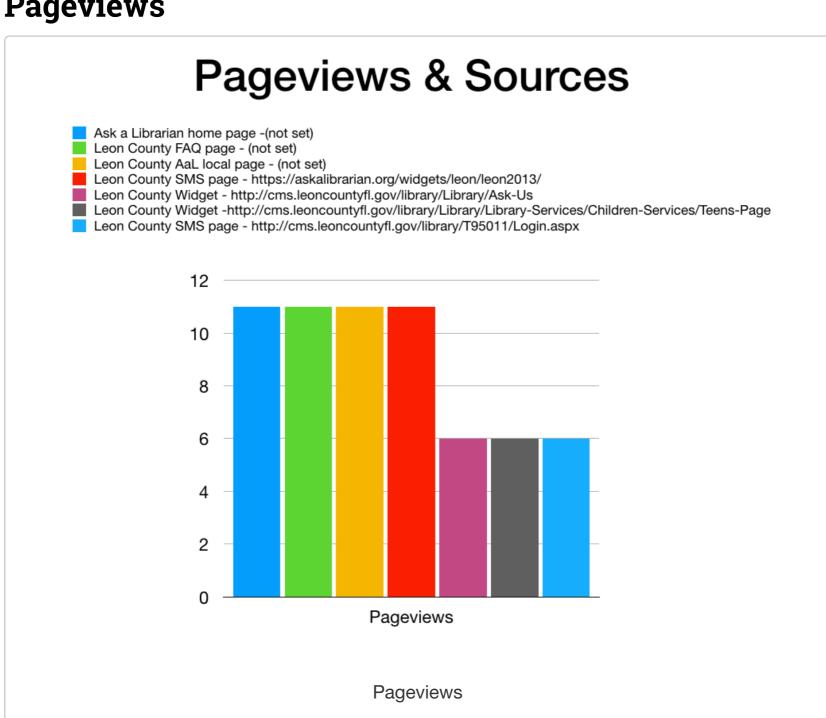

----------------------|
| Chat   | 55                      |
| SMS    | 9                       |
| Email  | 0                       |
| Total  | 64                      |

## **Chat Sources**

LeRoy Collins Leon County Public Library (Button): 8 chats answered

https://leroycollinsleoncountypl.on.worldcat.org/discovery

LeRoy Collins Leon County Public Library (In-page): 28

https://lcpl.ent.sirsi.net/client/en\_US/lcpl/rm=ASK+A+LIBRARIAN0%7C%7C%7C1%7C%7C%7C

0%7C%7C%7Ctrue

https://lcpl.ent.sirsi.net/client/en\_US/lcpl/?rm=ASK A LIBRARIAN0|||1|||0|||true

LeRoy Collins Leon County Public Library AaL widget: 19

http://www.askalibrarian.org/widgets/leon/leon2013/

One chat question was answered by a Leon County librarian, the rest were answered by Statewide librarians.

## **Pageviews**





## **Location, Location!**

leoncountyfl.gov has 8 pages linked to Ask a Librarian sjcpls.org has 2,658 pages linked to Ask a Librarian Leon County population: As of 2016 Census estimates, the population was 287,822.

St Johns County population: 235,087

March 2017 – 2018 stats for St. Johns County Public Library System

724 chats

**29 SMS** 

517 Email

1,270 questions answered